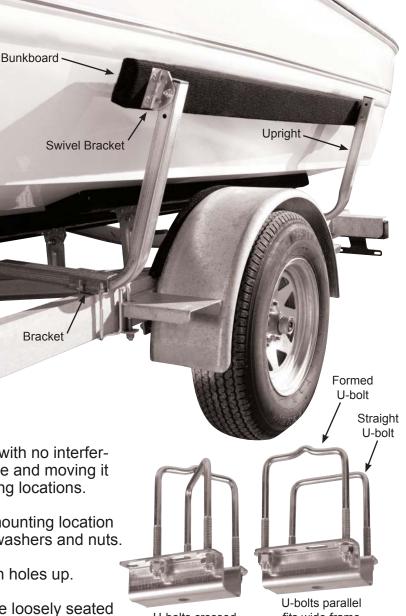

## **INSTRUCTIONS** for **5' BUNKBOARD GUIDE-ONS**

 Bunkboard Guide-Ons are most helpful when fitted close to the boat and mounted as far to the rear of the trailer as possible.

 Height can be adjusted by mounting the uprights on top or underneath the frame.

 Swivel brackets and holes in the uprights provide adjustment to best fit the bunkboards to the shape of the boat.

 Uprights may be mounted with both uprights behind the fender, or they may be mounted straddling the fender as shown.

## **INSTRUCTIONS:**

1. Select the best four upright mounting locations with no interference issues by resting an upright against the frame and moving it close to the side of the boat at all possible mounting locations.

2. Loosely assemble a bracket at each selected mounting location using one straight U-bolt and one formed U-bolt, washers and nuts.

3. Slide all four uprights into brackets, the end with holes up.

4. Continue tightening U-bolts until the uprights are loosely seated and level on the frame with the uprights standing about 4" from the boat.

8. Adjust the fit and straighten the alignment, then fully tighten everything and pound the end plugs into the top of the uprights.

9. Repeat for the other side.

U-bolts crossed fits narrow frame fits wide frame

Fits frames up to 3" wide x 4-1/4" tall.

| REPLACEMENT PARTS: |                 |     |
|--------------------|-----------------|-----|
| p/n                | Desc            | Qty |
| 27609PG            | Upright         | 4   |
| 27821              | Bunkboard       | 2   |
| 10201PG            | Swivel Bracket  | 4   |
| 27603PG            | Bracket         | 4   |
| 11332              | End Plug        | 4   |
| 10810              | Nut             | 20  |
| 10960              | Washer          | 20  |
| 11005              | Screw           | 8   |
| 11022              | Bolt            | 4   |
| 15258              | Straight U-bolt | 4   |
| 15259              | Formed U-bolt   | 4   |