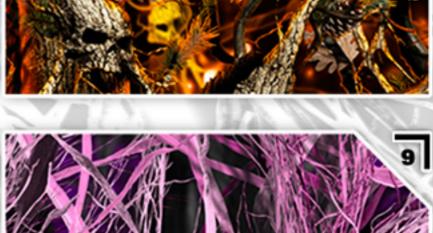

### 4 OBLITERATION SKULL

We've taken the traditional skull camo pattern to a whole new level with the Obliteration Skull pattern.

5 TALLGRASS

Our grassland pattern is clad in fall foliage and natural tan hues. Tallgrass is designed to blend into its surroundings creating near total imperceptibility in dry grasslands.

### 9 TALLGRASS PINK

Let them know who's behind the wheel of that jacked up truck or who just bagged that 20 pointer! Our Pink Tallgrass camo mixes pinks, purples and blacks to create a unique camo that shows the world what you are about!