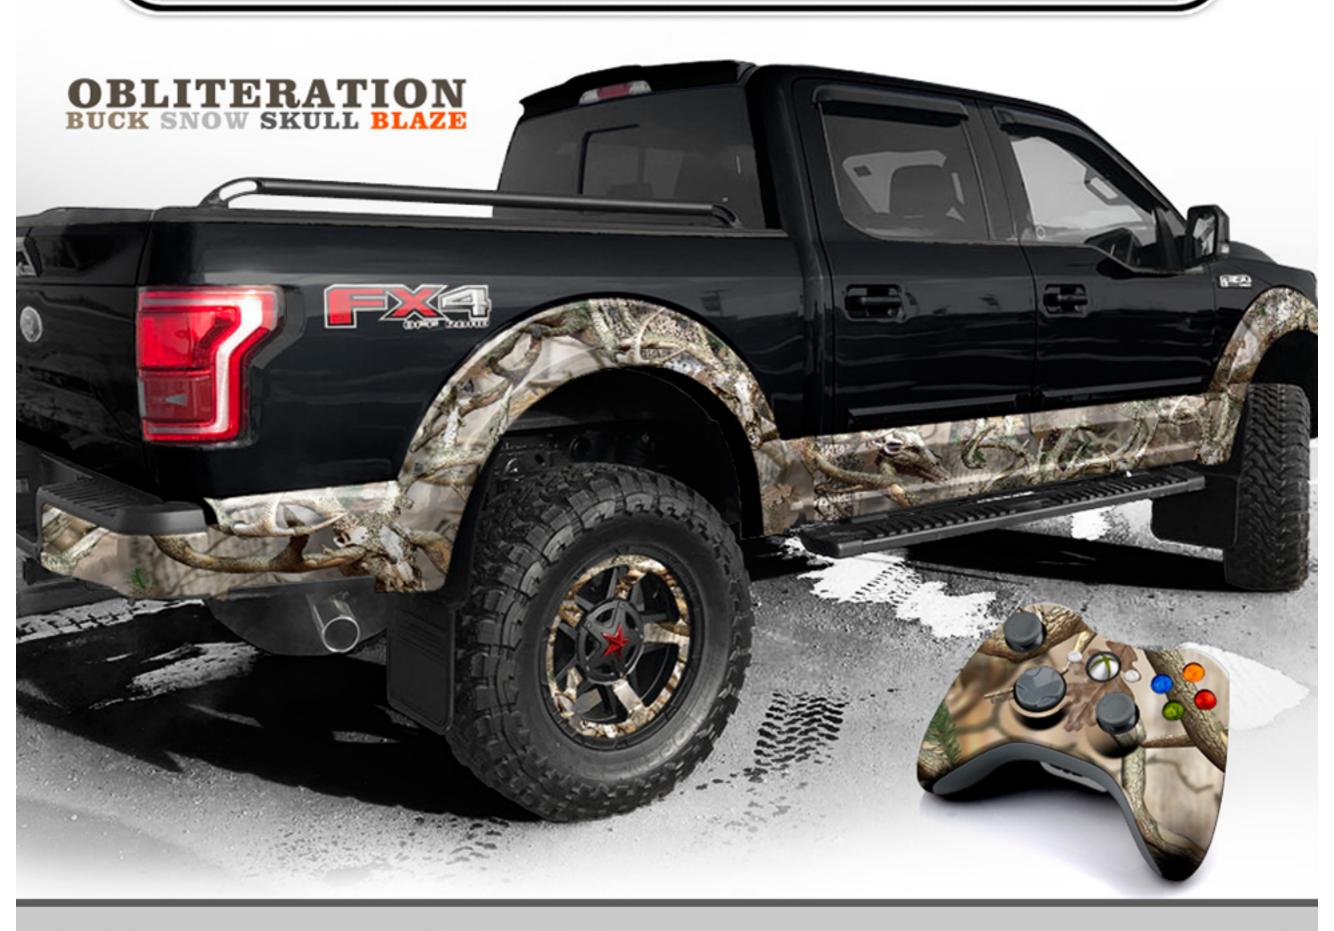

# CIBLITERATICIN®

#### 1 OBLITERATION BUCK

Show the world what you're all about! Obliteration Buck Camo is the premiere lifestyle pattern. Bark covered buck skulls intertwined into natural woods add a new dimension to the standard spring summer and fall camouflage pattern.

### 4 OBLITERATION SKULL

We've taken the traditional skull camo pattern to a whole new level with the Obliteration Skull pattern.

5 TALLGRASS

Our grassland pattern is clad in fall foliage and natural tan hues. Tallgrass is designed to blend into its surroundings creating near total imperceptibility in dry grasslands.