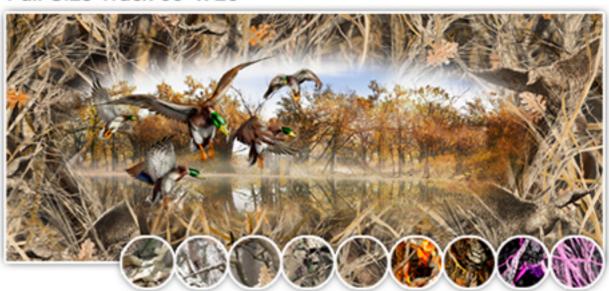

### **Bow Reaper Tailgate Mural**

Compact Truck 58" x 24" Full Size Truck 66" x 26"

**Mallards Tailgate Mural** 

Compact Truck 58" x 24" Full Size Truck 66" x 26"

## PATTERNS