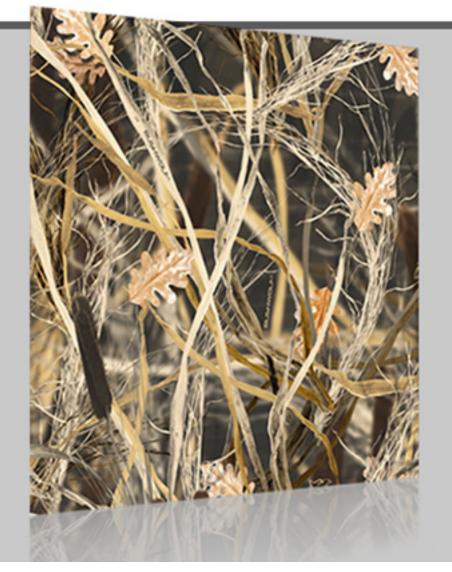

### 4 OBLITERATION SKULL

We've taken the traditional skull camo pattern to a whole new level with the Obliteration Skull pattern.

5 TALLGRASS

Our grassland pattern is clad in fall foliage and natural tan hues. Tallgrass is designed to blend into its surroundings creating near total imperceptibility in dry grasslands.