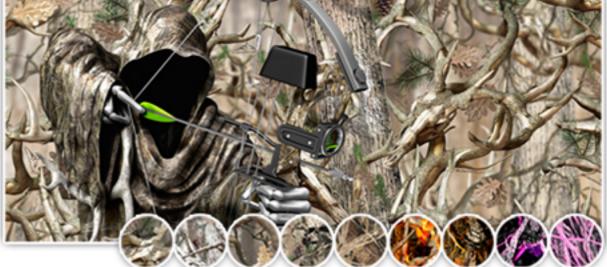

### **Bow Reaper Tailgate Mural**

Compact Truck 58" x 24" Full Size Truck 66" x 26"

**Mallards Tailgate Mural** 

Compact Truck 58" x 24" Full Size Truck 66" x 26"