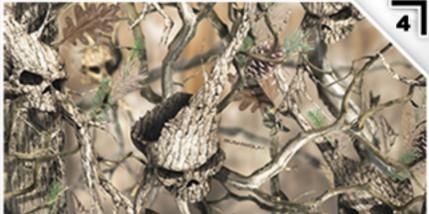

### 4 OBLITERATION SKULL

We've taken the traditional skull camo pattern to a whole new level with the Obliteration Skull pattern.

5 TALLGRASS

Our grassland pattern is clad in fall foliage and natural tan hues. Tallgrass is designed to blend into its surroundings creating near total imperceptibility in dry grasslands.