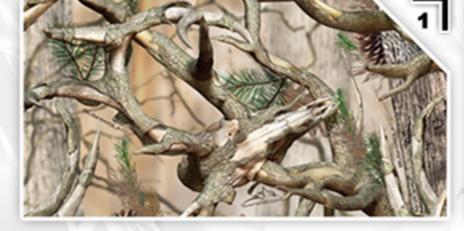

#### 1 OBLITERATION BUCK

Show the world what you're all about! Obliteration Buck Camo is the premiere lifestyle pattern. Bark covered buck skulls intertwined into natural woods add a new dimension to the standard spring summer and fall camouflage pattern.