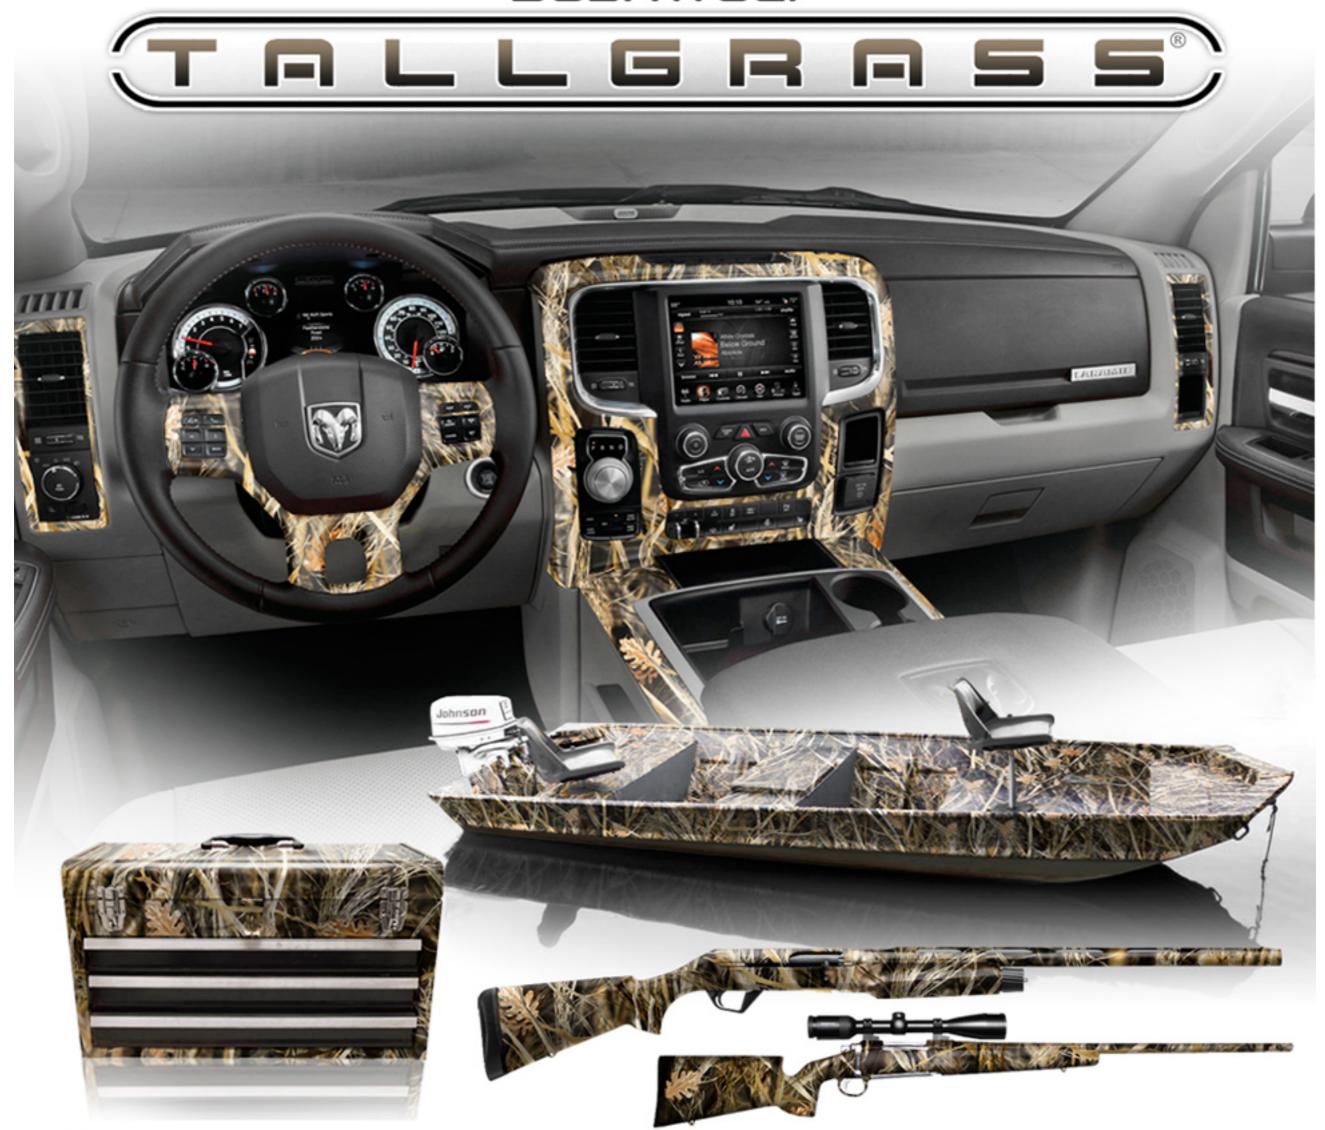

### 4 OBLITERATION SKULL

We've taken the traditional skull camo pattern to a whole new level with the Obliteration Skull pattern.

5 TALLGRASS

Our grassland pattern is clad in fall foliage and natural tan hues. Tallgrass is designed to blend into its surroundings creating near total imperceptibility in dry grasslands.