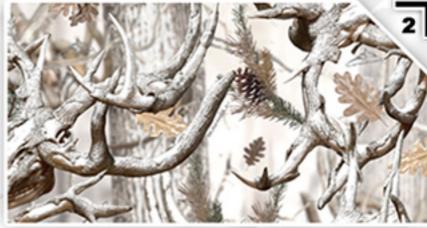

### 2 OBLITERATION BUCK SNOW

Obliteration Buck Snow Camo takes our Obliteration Buck pattern into the winter. Snow covered branches and winter colors dominate this premiere lifestyle camo pattern.