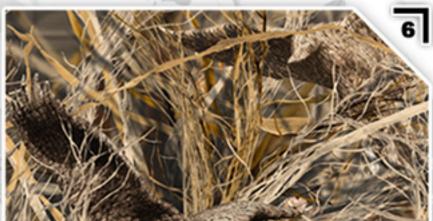

## **6 TALLGRASS DUCK**

Tallgrass Duck is a lifestyle pattern that appears as a more subtle wet grassland camo at first glance. On closer inspection you'll see Mallard ducks taking flight.

The Obliteration Skull Blaze pattern takes our Obliteration Skull camo and twists in an inferno of blaze orange.