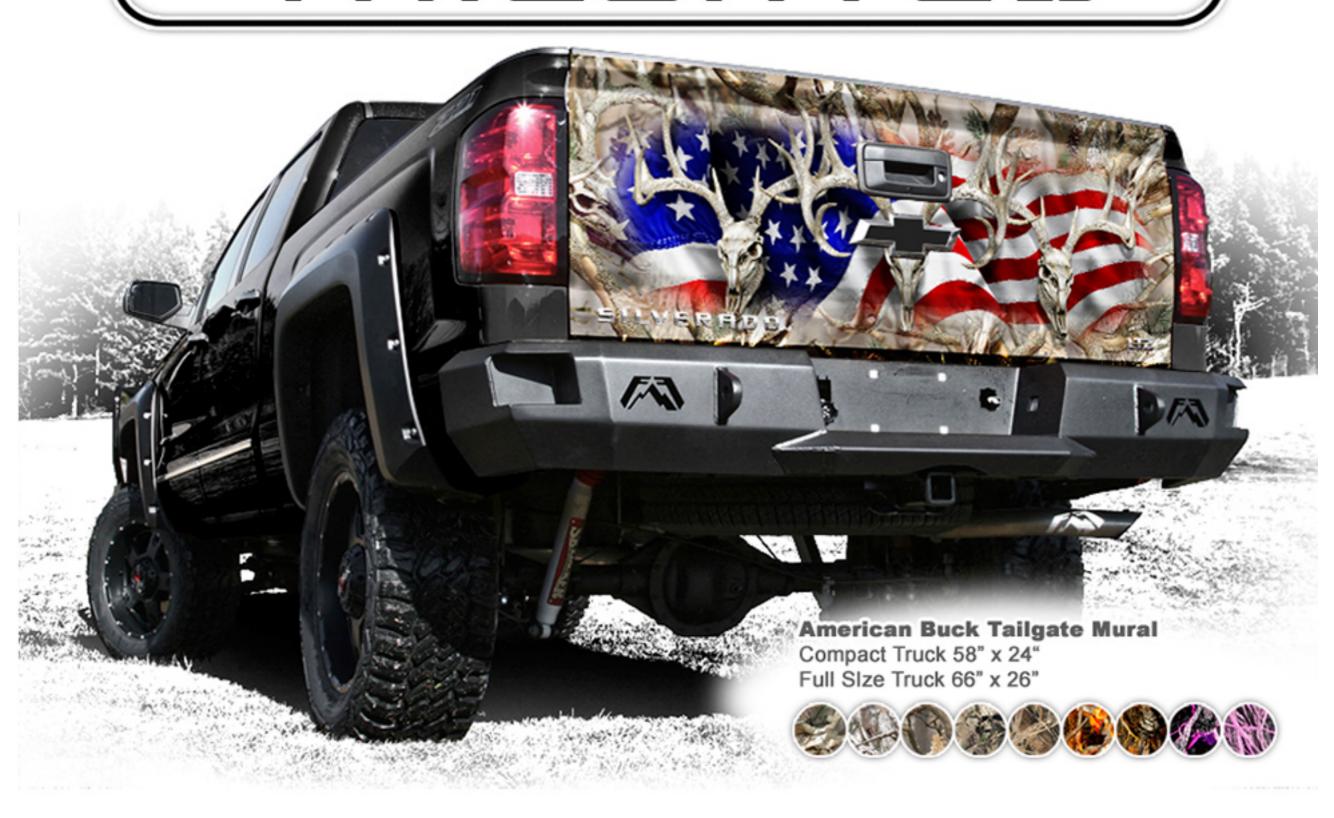

## TAILENTES

### Whitetail's Old Rivalry Tailgate Mural

Compact Truck 58" x 24" Full Size Truck 66" x 26"

Flushed Ringneck Pheasants Tailgate Mural

Compact Truck 58" x 24" Full Size Truck 66" x 26"