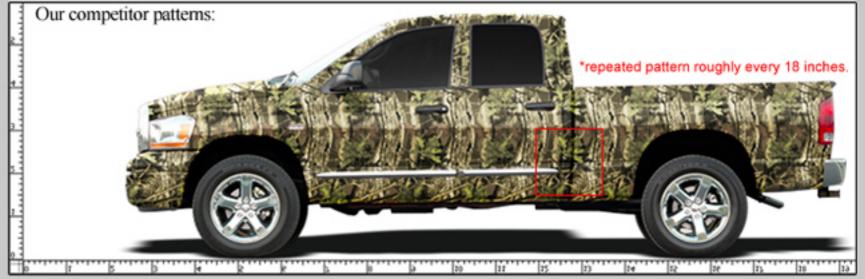

## THE BUSHWOLF<sup>tm</sup> DIFFERENCE

Compare Bushwolf NON-REPEATING Camo to the other leading camo patterns and one thing will become obviously clear. Our competitor's patterns are used primarily in the garment business and other small scale printing so they've only ever created a small swatch of each of their patterns. In order for them to cover a large surface such as a vehicle or even a refrigerator they have resorted to simply repeating the pattern 10 or fifteen times to make it look bigger. The results are something similar to a quilt-like repetitiveness. Bushwolf patterns do not repeat. Our patterns have been created from the ground up with the idea that if nature doesnt repeat, why should your camo?