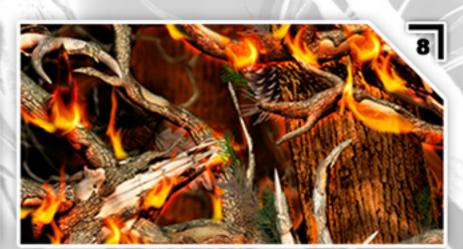

### 8 OBLITERATION BUCK BLAZE

We took our most popular lifestyle pattern, Obliteration Buck, and set it ablaze! Obliteration Buck Blaze has safety orange flames twisting throughout the pattern making you and your gear clearly visible to anyone in the immediate area.