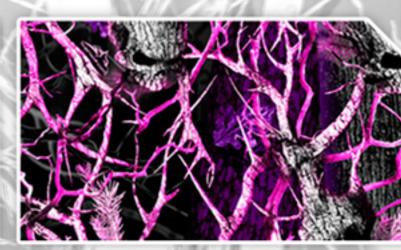

### 10 OBLITERATION SKULL PINK

Pretty in pink, dangerous in camo! Our Obliteration Skull camo features intertwined branches of skulls in pinks and magentas over purple and black elements. The Obliteration Skull camo takes the traditional skull camo to a whole new level!