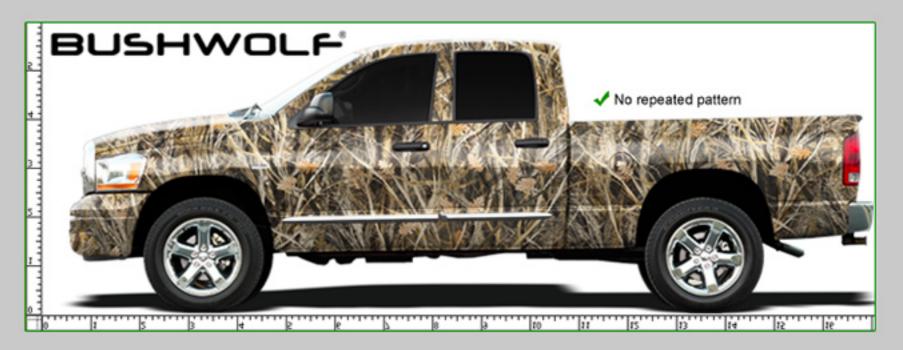

## THE BUSHWOLF<sup>tm</sup> DIFFERENCE

Compare Bushwolf NON-REPEATING Camo to the other leading camo patterns and one thing will become obviously clear. Our competitor's patterns are used primarily in the garment business and other small scale printing so they've only ever created a small swatch of each of their patterns. In order for them to cover a large surface such as a vehicle or even a refrigerator they have resorted to simply repeating the pattern 10 or fifteen times to make it look bigger. The results are something similar to a quilt-like repetitiveness. Bushwolf patterns do not repeat. Our patterns have been created from the ground up with the idea that if nature doesnt repeat, why should your camo?