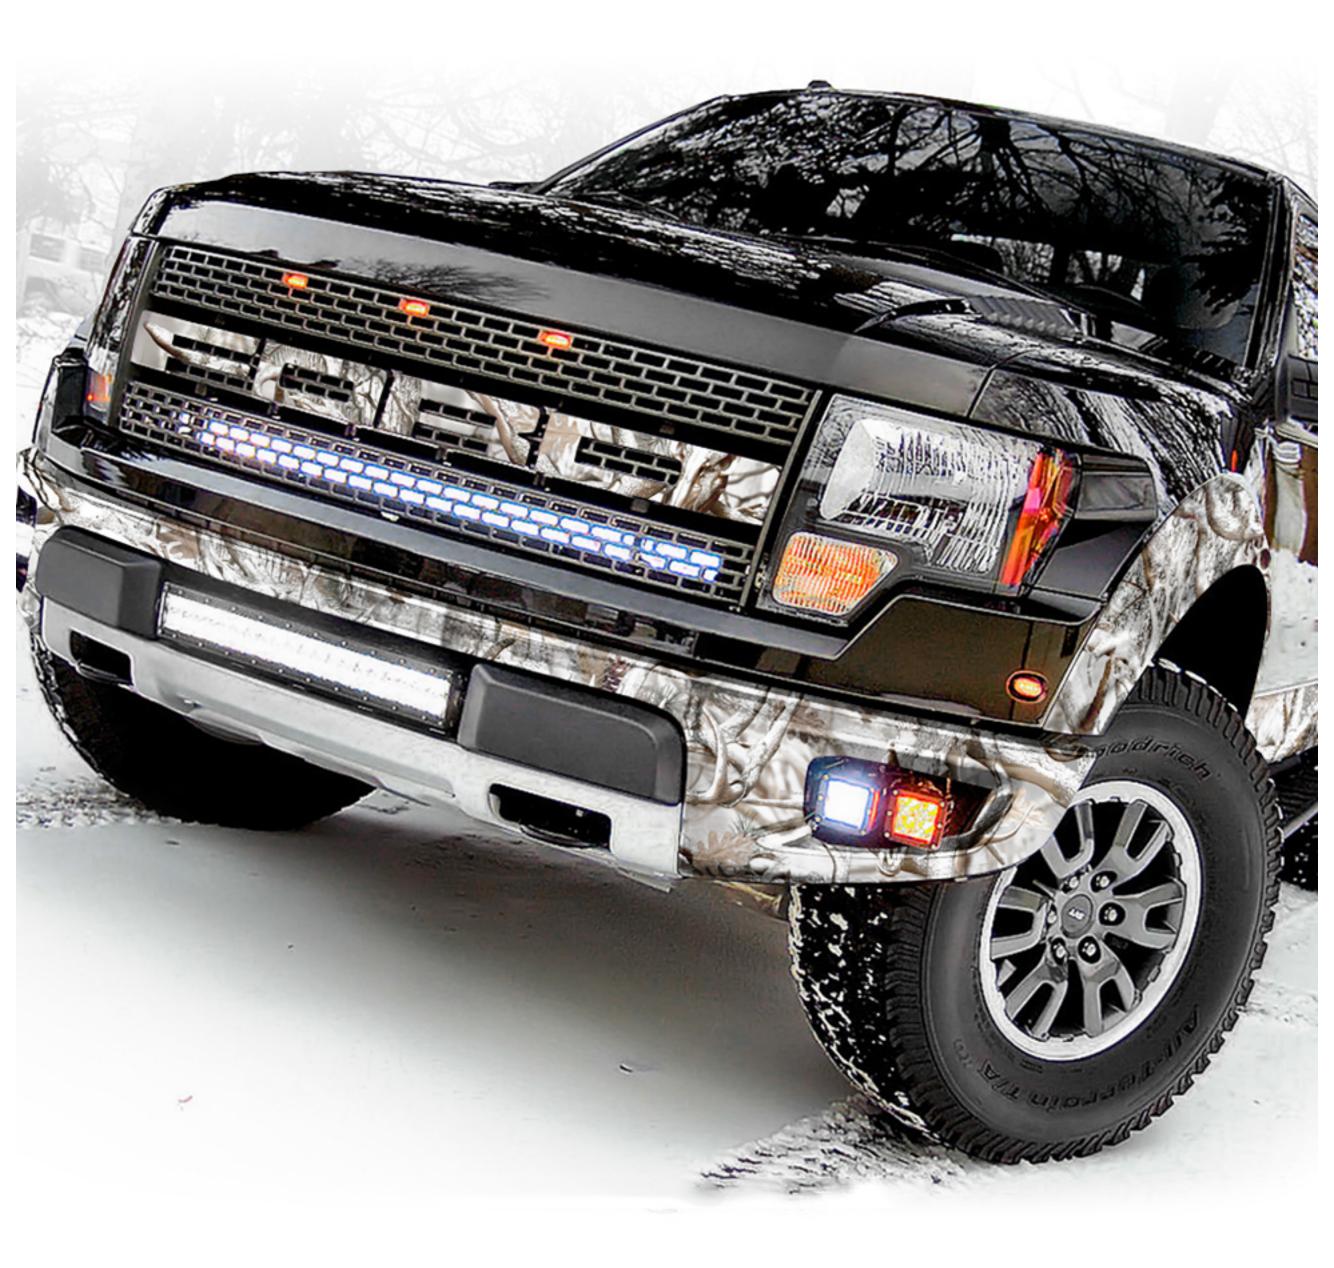

## **Bushwolf**<sup>R</sup> Camouflage

- Wrap almost any smooth non-porous surface for concealment in the field and protection from the elements.
- Featuring the highest quality vinyl with air-egress technology for fast, easy installation and long term durability.
- Total Specular Dispersion matte laminate eliminates reflection and glare.
- Non-Repeating pattern gives your wrap a natural look when compared to competitor camouflage patterns.