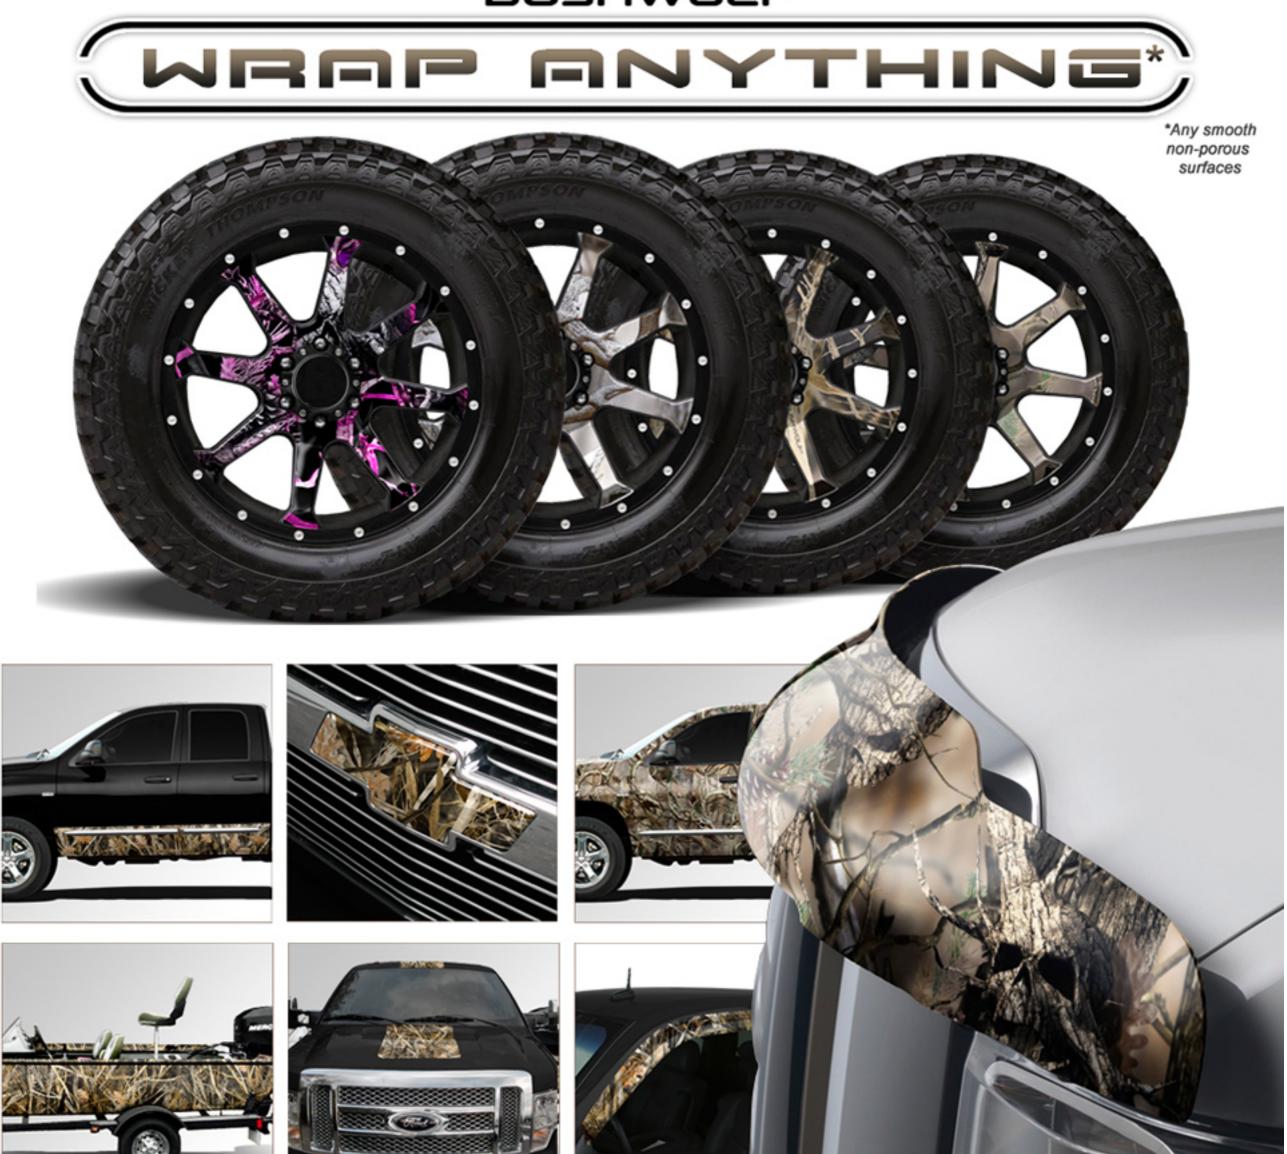

## **Bushwolf**<sup>R</sup> Camouflage

- Wrap almost any smooth non-porous surface for concealment in the field and protection from the elements.
- Featuring the highest quality vinyl with air-egress technology for fast, easy installation and long term durability.
- Total Specular Dispersion matte laminate eliminates reflection and glare.
- Non-Repeating pattern gives your wrap a natural look when compared to competitor camouflage patterns.