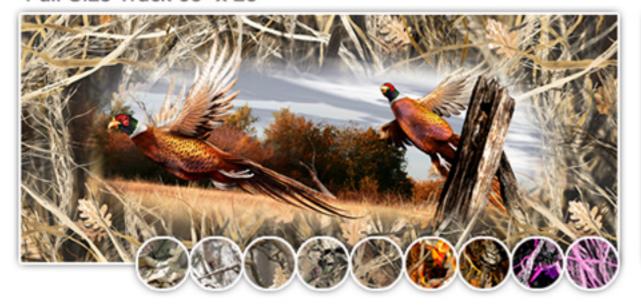

### Whitetail's Old Rivalry Tailgate Mural

Compact Truck 58" x 24" Full Size Truck 66" x 26"

Flushed Ringneck Pheasants Tailgate Mural

Compact Truck 58" x 24" Full Size Truck 66" x 26"