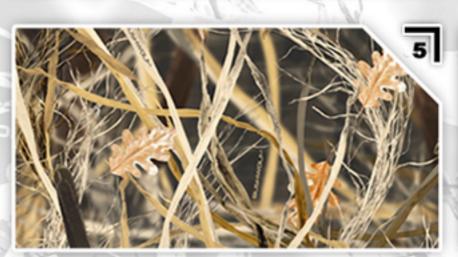

### 4 OBLITERATION SKULL

We've taken the traditional skull camo pattern to a whole new level with the Obliteration Skull pattern.

5 TALLGRASS

Our grassland pattern is clad in fall foliage and natural tan hues. Tallgrass is designed to blend into its surroundings creating near total imperceptibility in dry grasslands.