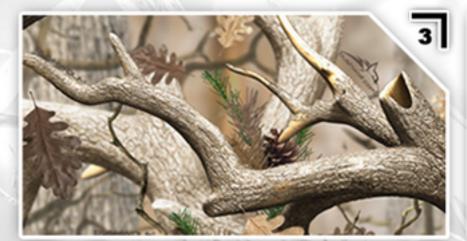

### 3 OBLITERATION

Obliteration Camo is designed for total outline obliteration. Intense depth and large wooded elements recreate natural visual and peripheral optics into the pattern itself for unrivalled outline obliteration.