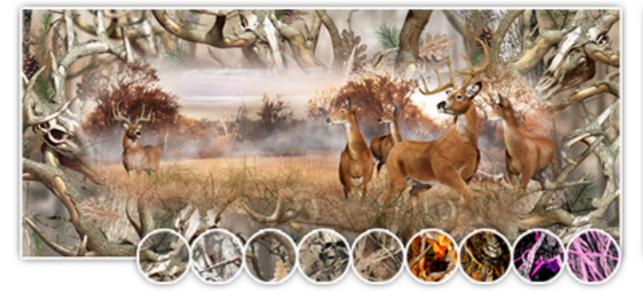

### Whitetail's Old Rivalry Tailgate Mural

Compact Truck 58" x 24" Full Size Truck 66" x 26"

Flushed Ringneck Pheasants Tailgate Mural

Compact Truck 58" x 24" Full Size Truck 66" x 26"