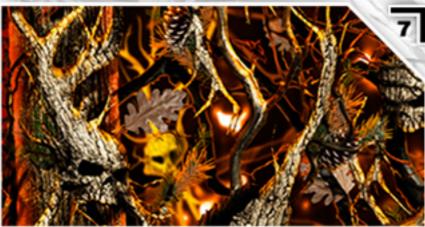

## **6 TALLGRASS DUCK**

Tallgrass Duck is a lifestyle pattern that appears as a more subtle wet grassland camo at first glance. On closer inspection you'll see Mallard ducks taking flight.

The Obliteration Skull Blaze pattern takes our Obliteration Skull camo and twists in an inferno of blaze orange.