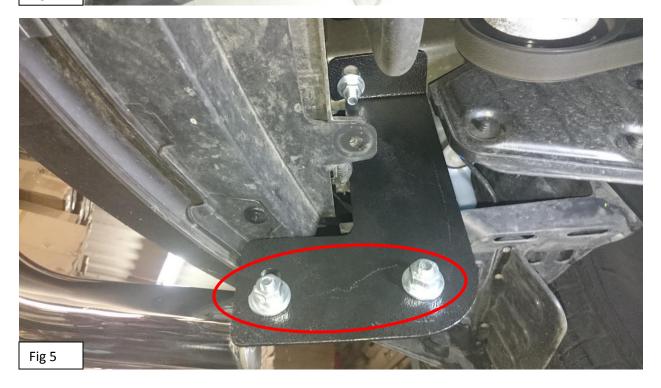

On the Driver Side, cut the part circled in red to install the Driver Side

STEP 4:

Select the Driver Side Mounting Bracket, hold it in position by inserting a T-Bolt.

Secure the bracket with a Lock Washer, a Flat Washer and a Nut. (Fig3)