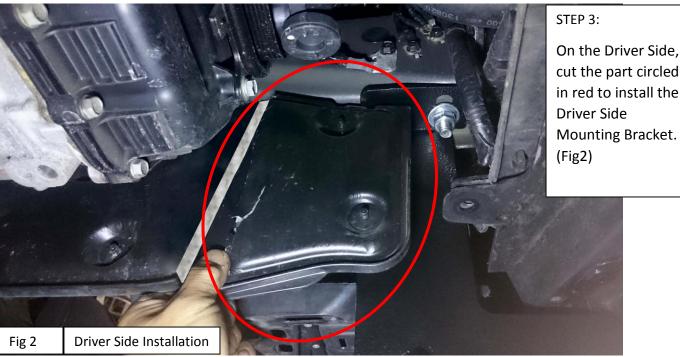

On the Driver Side, cut the part circled in red to install the Driver Side

STEP 4:

Select the Driver Side Mounting Bracket, hold it in position by inserting a T-Bolt.

Secure the bracket with a Lock Washer, a Flat Washer and a Nut. (Fig3)