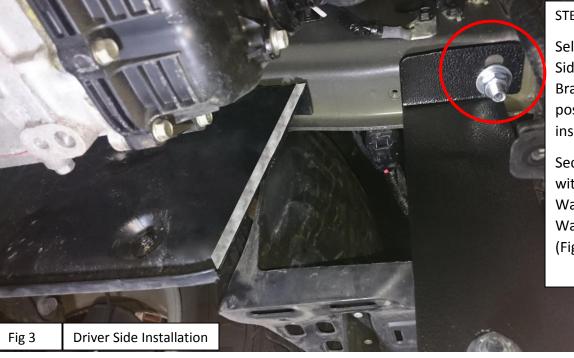

On the Driver Side, cut the part circled in red to install the Driver Side

STEP 4:

Select the Driver Side Mounting Bracket, hold it in position by inserting a T-Bolt.

Secure the bracket with a Lock Washer, a Flat Washer and a Nut. (Fig3)

STEP 5:

Repeat STEP4 to install the Passenger Side Mounting Bracket.

brackets using two Bolts, two Lock Washers, four Flat Washers and two Nuts on each side.

hardware. (Fig4-5)