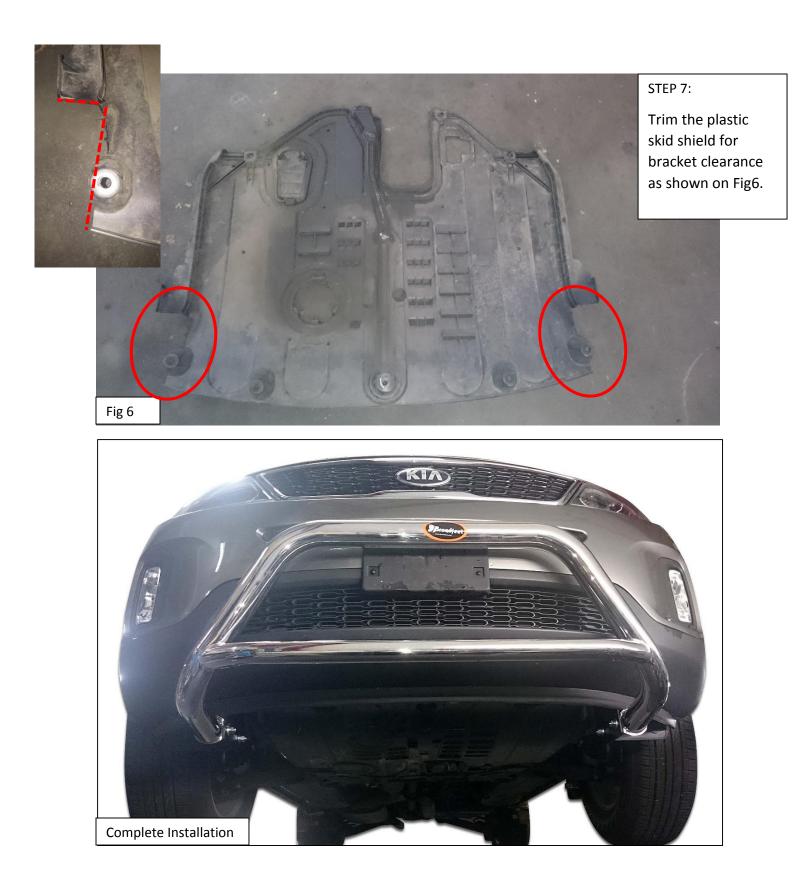

On the Driver Side, cut the part circled in red to install the Driver Side

STEP 4:

Select the Driver Side Mounting Bracket, hold it in position by inserting a T-Bolt.

Secure the bracket with a Lock Washer, a Flat Washer and a Nut. (Fig3)