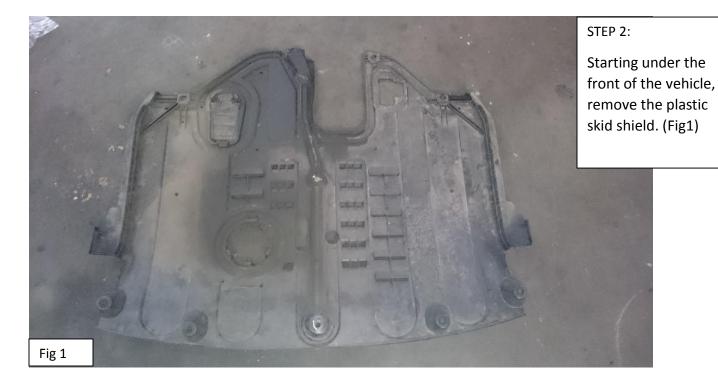

## **INSTALLATION INSTRUCTIONS**

2013-2015 KIA SORENTO

## A-BAR PART# DCKI-302-32

| Qty | Hardware          | Qty | Hardware     |
|-----|-------------------|-----|--------------|
| 2   | Mounting Brackets | 4   | Bolts        |
| 2   | T-Bolts           | 6   | Lock Washers |
| 6   | Nuts              | 10  | Flat Washers |









On the Driver Side, cut the part circled in red to install the Driver Side



STEP 4:

Select the Driver Side Mounting Bracket, hold it in position by inserting a T-Bolt.

Secure the bracket with a Lock Washer, a Flat Washer and a Nut. (Fig3)

STEP 5:

Repeat STEP4 to install the Passenger Side Mounting Bracket.



brackets using two Bolts, two Lock Washers, four Flat Washers and two Nuts on each side.

hardware. (Fig4-5)