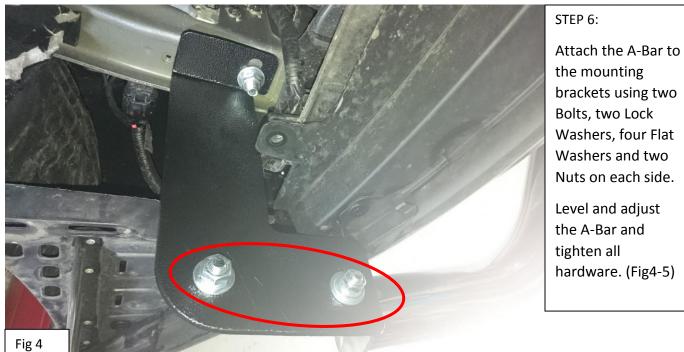

STEP 5:

Repeat STEP4 to install the Passenger Side Mounting Bracket.

brackets using two Bolts, two Lock Washers, four Flat Washers and two Nuts on each side.

hardware. (Fig4-5)