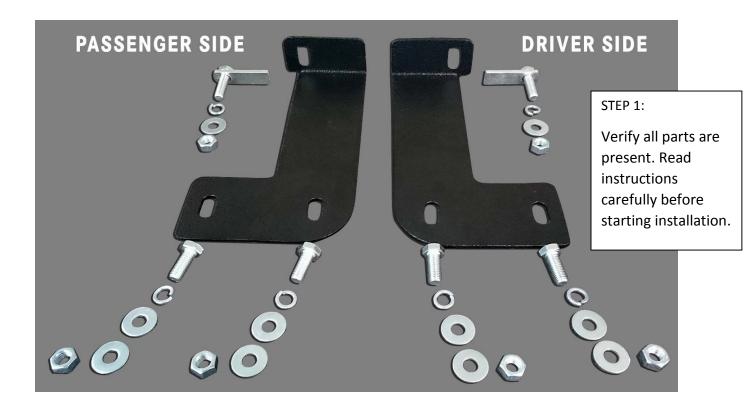

## A-BAR PART# DCKI-302-32

| Qty | Hardware          | Qty | Hardware     |
|-----|-------------------|-----|--------------|
| 2   | Mounting Brackets | 4   | Bolts        |
| 2   | T-Bolts           | 6   | Lock Washers |
| 6   | Nuts              | 10  | Flat Washers |