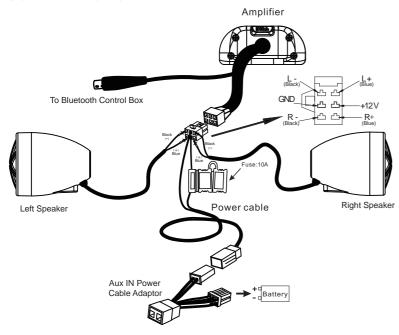

### **Connections**

### Wiring

- 1. Be sure to run the wiring securely and far away from any moving components.
- 2. Connecting the power cable to the power source: You will need to connect the 12V red wire to a (fused 10A) switched power source.
- 3. Use the 3.5mm stereo jack to connect to your entertainment source(MP3 player, etc).
- 4. Use your player device and wired remote bluetooth control box to control your level of loudness.