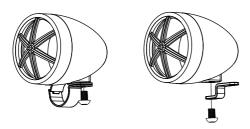

### **Loudspeaker Mounting Diagram**

Loudspeaker mounting diagram

### Installation

- 1. Screw the brackets to the bottom of the speakers.
- 2. Find a safe, ideal mounting location and fit the brackets over the chosen mounting bars.
- 3. Fasten the mounting screws after you review the safety of the mounting location.