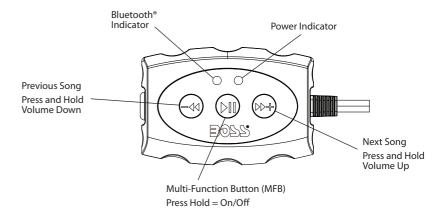

### MC600B Multi-Function Controller

### **Playing Music**

- 1) Press the "MFB" once to start playing music. The "MFB" during music playback serves as a "Play/Pause"
- 2) To skip songs or advance, press the ">>" button
- 3) To select the previous song, press the "<<" button

#### **Volume Control**

- 1) To raise the volume **Press and Hold** the ">>" button
- 2) To lower the volume **Press and Hold** the "<<" button

### **Pairing & Connection**

- 1) Power on the MC600B
  - a. Press and Hold the MFB for 3 sec.
- 2) The MC600B will automatically go into pairing mode.

The blue and red LEDs will flash alternately

- a. Go into the **Settings** menu on your device
- b. Enter the **Bluetooth Menu**
- c. "MC600B" will display under devices to pair.
- d. If prompted to enter a pass code: "0000"
- e. If the unit is not seen, repeat the above steps to refresh the "Device List"
- 3) If the connection is successful, you should now be paired and connected to the MC600B

#### Reconnection

- 1) Power on the MC600B.
- 2) The unit will reconnect to the last paired device.
- 3) If you have paired with the MC600B, but it wasn't the last paired device...
  - a. Enter the **Bluetooth Menu** on your device
  - b. "MC600B" will display under "Paired Devices"
  - c. Choose the "MC600B" to reconnect.
- 4) If the user is out of range from the MC600B, it will disconnect automatically...
  - a. To reconnect once device is back in range, press the "MFB" button once.
  - b. The MC600B will reconnect to the device.