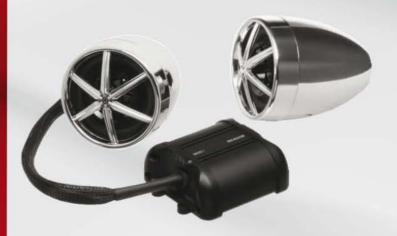

#### **Contents**

| Amplifier                               | 1 PC  |
|-----------------------------------------|-------|
| High-Performance, Weatherproof Speakers | 2 PCS |
| Amplifier Mounting Screws               | 4 PCS |
| Speaker Mounting Bolts                  | 2 PCS |
| Rubber Mounting Shims                   | 12 PC |
| Fuse                                    | 1 PC  |
| Bluetooth Control Box                   | 1 PC  |
| Power Cable                             | 1 PC  |
| Power and Speaker Cable Adaptor         | 1 PC  |
| (12V Direct Plug)                       |       |
| User's manual                           | 1 PC  |
| Warranty Card                           | 1 PC  |

### Features:

3.5mm Audio Inputs

**Rust-Free Brackets** 

Weatherproof Bluetooth Control Box

High-Impact, High Temp Speaker Enclosures

Weatherproof Speakers

**Bluetooth Audio Streaming** 