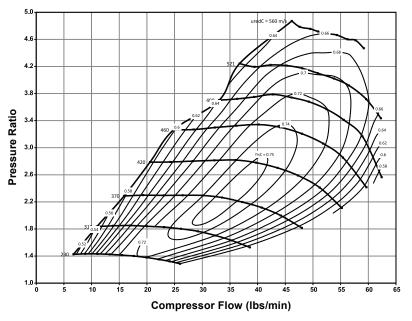

#### COMPRESSOR MAP

(Applicable to part number 12769095003)

All turbine housing mounting hardware, clamp plates and cap screws included with super core.

| Super Core<br>Part # | Comp.<br>Wheel<br>O.D. | Comp<br>Wheel<br>Inducer<br>Dia. | Comp<br>Wheel<br>Inducer<br>Dia. (mm) | Turbine<br>Wheel<br>O.D. | Turbine<br>Wheel<br>O.D. | Turbine<br>Wheel<br>Exducer | Turbine<br>Wheel<br>Exducer<br>(mm) |
|----------------------|------------------------|----------------------------------|---------------------------------------|--------------------------|--------------------------|-----------------------------|-------------------------------------|
| 12709095019          | 2.74                   | 2.05                             | 52.17                                 | 2.74                     | 70                       | 2.42                        | 61                                  |
| 12769095003          | 3.00                   | 2.25                             | 57.15                                 | 2.74                     | 70                       | 2.42                        | 61                                  |