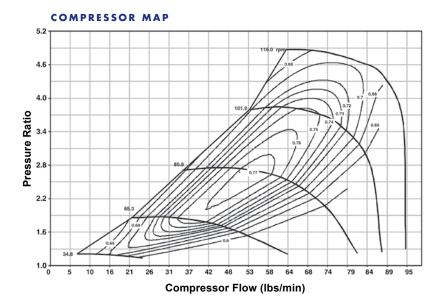

#### SUPER CORE CONFIGURATION

The following parts are not included as part of the super-core assembly: turbine housing, assembly clamp plate hardware, wastegate parts.

| Turbo<br>Part # | Turbo<br>Frame<br>Size | Super<br>Core<br>Part # | Comp. Wheel<br>Outer Dia.<br>(mm) | Comp. Wheel<br>Inducer<br>Dia. | Turbine<br>Wheel<br>Outer Dia. | Turbo<br>A/R | Inlet<br>Flange<br>Config |
|-----------------|------------------------|-------------------------|-----------------------------------|--------------------------------|--------------------------------|--------------|---------------------------|
| 12809880000     | B2                     | 179356                  | 91                                | 68                             | 80                             | .92          | T4                        |