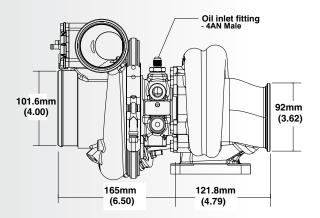

TURBO FRAME DIMENSIONS

#### Not Included with Turbo Assemblies:

- Speed sensor
- Turbine outlet V-Band
- Turbine inlet gasket
- Oil drain gasket or drain port fitting