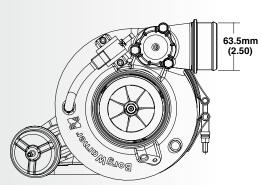

TURBO FRAME DIMENSIONS

#### TURBINE HOUSING OPTIONS

| Turbine Housing<br>Part Number | A/R  | Inlet Flange<br>Shape | Housing<br>Config  |
|--------------------------------|------|-----------------------|--------------------|
| 12801008002                    | 0.83 | Т3                    | Single Scroll WG   |
| 12801019009                    | 0.92 | T4                    | Twin Scroll WG     |
| 12801019001                    | 1.05 | T4                    | Twin Scroll Non-WG |
| 12801008006                    | 1.45 | T4                    | Twin Scroll Non-WG |