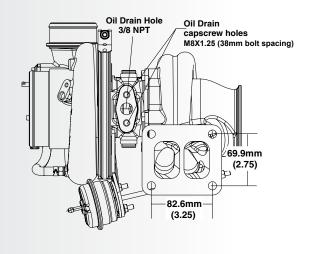

ge
- Stainless steel turbine housing
- Large internal wastegate
- Standard T3 mounting flange

#### Not Included with Turbo Assemblies:

- Speed sensor
- Turbine outlet V-Band
- Turbine inlet gasket
- Oil drain gasket or drain port fitting



#### TURBINE HOUSING OPTIONS

| Turbine Housing<br>Part Number | A/R  | Inlet Flange<br>Shape | Housing<br>Config  |
|--------------------------------|------|-----------------------|--------------------|
| 12801008002                    | 0.83 | Т3                    | Single Scroll WG   |
| 12801019009                    | 0.92 | T4                    | Twin Scroll WG     |
| 12801019001                    | 1.05 | T4                    | Twin Scroll Non-WG |
| 12801008006                    | 1.45 | T4                    | Twin Scroll Non-WG |







#### SUPER CORE CONFIGURATION

The following parts are not included as part of the super-core assembly: turbine housing, assembly clamp plate hardware, wastegate parts.

| Turbo<br>Part # | Turbo<br>Frame<br>Size | Super<br>Core<br>Part # | Comp. Wheel<br>Outer Dia.<br>(mm) | Comp. Wheel<br>Inducer<br>Dia. | Turbine<br>Wheel<br>Outer Dia. | Turbo<br>A/R | Inlet<br>Flange<br>Config |
|-----------------|------------------------|-------------------------|-----------------------------------|--------------------------------|--------------------------------|--------------|---------------------------|
| 12809880000     | B2                     | 179356                  | 91                                | 68                             | 80                             | .92          | T4