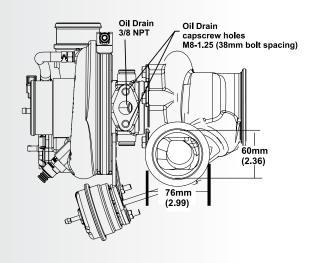

### Not Included with Turbo Assemblies:

- Speed sensor
- Turbine outlet V-Band
- Turbine inlet gasket
- Oil drain gasket or drain port fitting

## TURBO FRAME DIMENSIONS