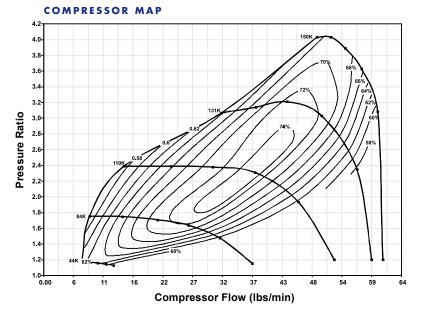

# EFR 7163-F(v) 300 - 550 HP Turbo

EFR SERIES



## Key Turbo Features

- Mixed Flow Gamma-Ti turbine wheel
- Dual ceramic ball bearing assembly with metal cage
- Water cooled Aluminum bearing housing
- Large internal wastegate
- V-Band inlet connection

### Not Included with Turbo Assemblies:

- Speed sensor
- Turbine outlet V-Band
- Turbine inlet gasket
- Oil drain gasket or drain port fitting



#### TURBINE HOUSING OPTIONS

| Turbine Housing<br>Part Number | A/R  | Inlet Flange<br>Shape | Housing<br>Config |
|--------------------------------|------|-----------------------|-------------------|
| 11631008000                    | 0.85 | T25                   | Single Scroll, WG |
| 11631008002                    | 0.80 | T4                    | Twin Scroll, WG   |
| 11631008003                    | 0.85 | V-Band                | V-Band, Non WG    |

## TURBO FRAME DIMENSIONS







#### SUPER CORE CONFIGURATION

The following parts are not included as part of the super-core assembly: turbine housing, assembly clamp plate hardware, wastegate parts.

| Turbo<br>Part # | Turbo<br>Frame<br>Size | Super<br>Core<br>Part # | Comp. Wheel<br>Outer Dia.<br>(mm) | Comp. Wheel<br>Inducer<br>D