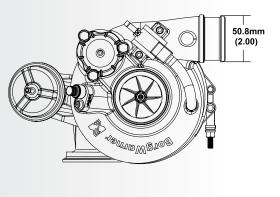

-Ti turbine wheel
- Dual ceramic ball bearing assembly with metal cage
- Water cooled Aluminum bearing housing
- Large internal wastegate
- V-Band inlet connection

### Not Included with Turbo Assemblies:

- Speed sensor
- Turbine outlet V-Band
- Turbine inlet gasket
- Oil drain gasket or drain port fitting



#### TURBINE HOUSING OPTIONS

| Turbine Housing<br>Part Number | A/R  | Inlet Flange<br>Shape | Housing<br>Config |
|--------------------------------|------|-----------------------|-------------------|
| 11631008000                    | 0.85 | T25                   | Single Scroll, WG |
| 11631008002                    | 0.80 | T4                    | Twin Scroll, WG   |
| 11631008003                    | 0.85 | V-Band                | V-Band, Non WG    |

## TURBO FRAME DIMENSIONS







#### SUPER CORE CONFIGURATION

The following parts are not included as part of the super-core assembly: turbine housing, assembly clamp plate hardware, wastegate parts.

| Turbo<br>Part # | Turbo<br>Frame<br>Size | Super<br>Core<br>Part # | Comp. Wheel<br>Outer Dia.<br>(mm) | Comp. Wheel<br>Inducer<br>Dia. | Turbine<br>Wheel<br>Outer Dia. | Turbo<br>A/R | Inlet<br>Flange<br>Config |
|-----------------|------------------------|-------------------------|-----------------------------------|--------------------------------|--------------------------------|--------------|---------------------------|
| 11639880006     | B1                     | 11637105000             | 71                                | 57                             | 63                             | .85          | V-Ba