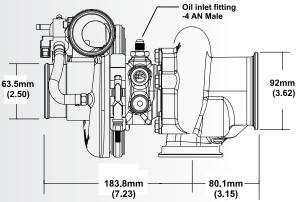

i turbine wheel
- Dual ceramic ball bearing assembly with metal cage
- Water cooled Aluminum bearing housing
- Large internal wastegate
- V-Band inlet connection

### Not Included with Turbo Assemblies:

- Speed sensor
- Turbine outlet V-Band
- Turbine inlet gasket
- Oil drain gasket or drain port fitting



#### TURBINE HOUSING OPTIONS

| Turbine Housing<br>Part Number | A/R  | Inlet Flange<br>Shape | Housing<br>Config |
|--------------------------------|------|-----------------------|-------------------|
| 11631008000                    | 0.85 | T25                   | Single Scroll, WG |
| 11631008002                    | 0.80 | T4                    | Twin Scroll, WG   |
| 11631008003                    | 0.85 | V-Band                | V-Band, Non WG    |

## TURBO FRAME DIMENSIONS







#### SUPER CORE CONFIGURATION

The following parts are not included as part of the super-core assembly: turbine housing, assembly clamp plate hardware, wastegate parts.

| Turbo<br>Part # | Turbo<br>Frame<br>Size | Super<br>Core<br>Part # | Comp. Wheel<br>Outer Dia.<br>(mm) | Comp. Wheel<br>Inducer<br>Dia. | Turbine<br>Wheel<br>Outer Dia. | Turbo<br>A/R | Inlet<br>Flange<br>Config |
|-----------------|------------------------|-------------------------|-----------------------------------|--------------------------------|--------------------------------|--------------|---------------------------|
| 11639880006     | B1                     | 11637105000             | 71                                | 57                             | 63                             | .85          | V-Band