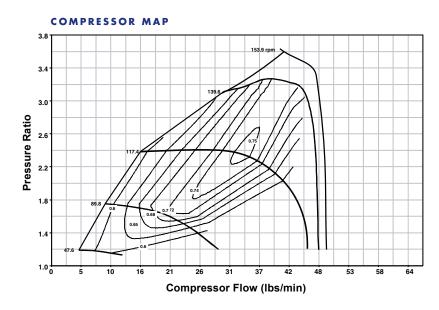

#### TURBINE HOUSING OPTIONS

| Turbine Housir |      | Inlet Flange | Housing          |
|----------------|------|--------------|------------------|
| Part Number    |      | Shape        | Config           |
| 11581009006    | 0.64 | T25          | Single Scroll WG |

#### SUPER CORE CONFIGURATION

The following parts are not included as part of the super-core assembly: turbine housing, assembly clamp plate hardware, wastegate parts.

| Turbo<br>Part # | Turbo<br>Frame<br>Size | Super<br>Core<br>Part # | Comp. Wheel<br>Outer Dia.<br>(mm) | Comp. Wheel<br>Inducer<br>Dia. | Turbine<br>Wheel<br>Outer Dia. | Turbo<br>A/R | Inlet<br>Flange<br>Config |
|-----------------|------------------------|-------------------------|-----------------------------------|--------------------------------|--------------------------------|--------------|---------------------------|
| 179388          | B1                     | 179375                  | 67                                | 54                             | 58                             | .64          | T25                       |