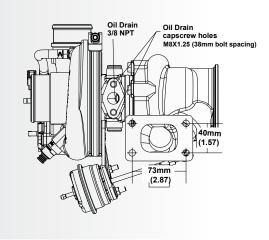

#### Not Included with Turbo Assemblies:

- Speed sensor
- Turbine outlet V-Band
- Turbine inlet gasket
- Oil drain gasket or drain port fitting