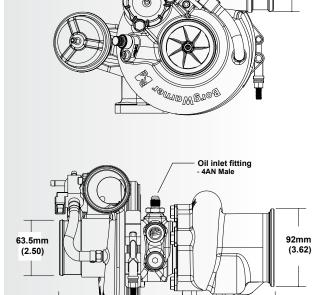

FIGURATION

The following parts are not included as part of the super-core assembly: turbine housing, assembly clamp plate hardware, wastegate parts.

| Turbo<br>Part # | Turbo<br>Frame<br>Size | Super<br>Core<br>Part # | Comp. Wheel<br>Outer Dia.<br>(mm) | Comp. Wheel<br>Inducer<br>Dia. | Turbine<br>Wheel<br>Outer Dia. | Turbo<br>A/R | Inlet<br>Flange<br>Config |
|-----------------|------------------------|-------------------------|-----------------------------------|--------------------------------|--------------------------------|--------------|---------------------------|
| 179388          | B1                     | 179375                  | 67                                | 54                             | 58                             | .64          | T25                       |



147.3mm

(5.79)



116.6mm

(4.56)

## **BorgWarner**