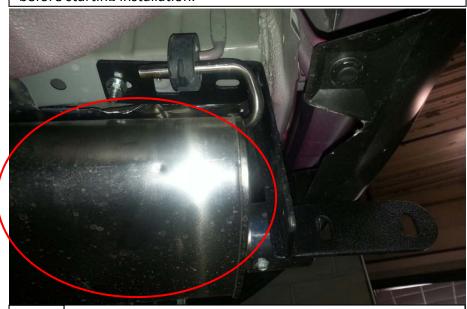

**STEP1**: Verify all parts are present. Read instructions carefully before starting installation.

Fig 1 STEP2: Starting from the Passenger Side, remove the muffler from the chassis.

Fig 2 STEP3: Locate the dashed line area on the heat shield as shown on Fig2, cutting a 2"x 4" opening.