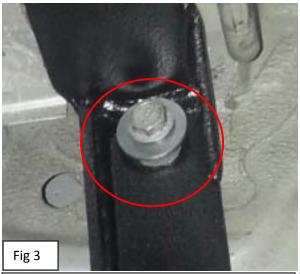

**STEP4:** Remove the factory bolt on the opposite side of the welded nut. Mount the Passenger Side Mounting Bracket with the factory bolt and a Flat Washer. (Fig3)

**STEP5:** Locate another hole on the chassis as shown on Fig4, and secure the bracket with a Screw, a Flat Washer, a Lock Washer and a Nut.