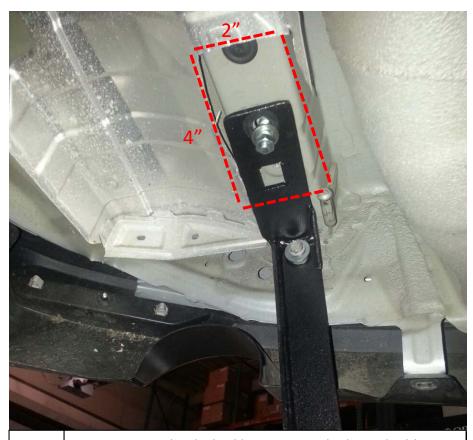

**STEP4:** Remove the factory bolt on the opposite side of the welded nut. Mount the Passenger Side Mounting Bracket with the factory bolt and a Flat Washer. (Fig3)

**STEP5:** Locate another hole on the chassis as shown on Fig4, and secure the bracket with a Screw, a Flat Washer, a Lock Washer and a Nut.