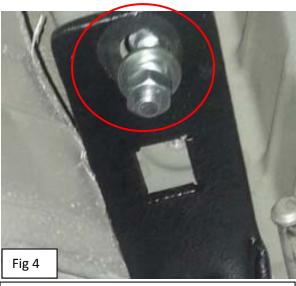

**STEP4:** Remove the factory bolt on the opposite side of the welded nut. Mount the Passenger Side Mounting Bracket with the factory bolt and a Flat Washer. (Fig3)

**STEP5:** Locate another hole on the chassis as shown on Fig4, and secure the bracket with a Screw, a Flat Washer, a Lock Washer and a Nut.