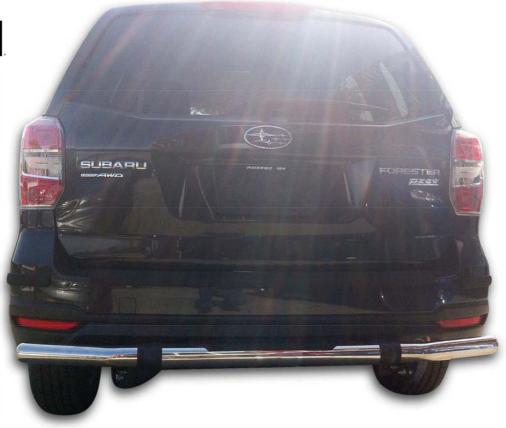

## **REAR BUMPER GUARD PART# 8SU01SS**

| Qty | Hardware                          | Qty | Hardware                                                        |
|-----|-----------------------------------|-----|-----------------------------------------------------------------|
| 2   | Mounting Brackets                 | 4   | Screws (bracket to bar)                                         |
| 2   | T-bolts (bracket to chassis)      | 8   | Flat Washers (bracket to bar)                                   |
| 2   | Flat Washers (bracket to chassis) | 4   | Lock Washers (bracket to bar)                                   |
| 2   | Lock Washers (bracket to chassis) | 4   | Nuts (bracket to bar)                                           |
| 2   | Nuts (bracket to chassis)         | 2   | *** Flat Washers to use with factory bolts (bracket to chassis) |