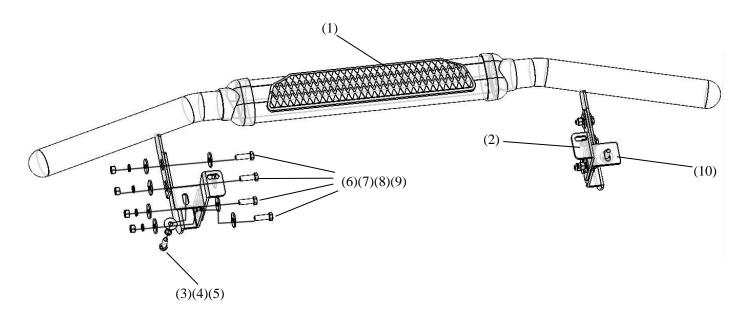

#### PART LIST

| NO. | NAME                               | QTY | REMARK     | NO.  | NAME               | QTY | REMARK     |
|-----|------------------------------------|-----|------------|------|--------------------|-----|------------|
| (1) | Rear Bumper                        | 1   |            | (6)  | Hexagon Head Screw | 8   | M10*35     |
| (2) | Bracket                            | 2   |            | (7)  | Large Washer       | 16  | φ10*30*2.0 |
| (3) | Hexagon Head Screw<br>(fin thread) | 2   | M10*30     | (8)  | Spring Washer      | 8   | φ10        |
| (4) | Spring Washer                      | 2   | φ10        | (9)  | Hexagon Nut        | 8   | M10        |
| (5) | Extra Large Washer                 | 2   | φ10*30*1.5 | (10) | Fitting Kit        | 2   |            |

#### **INSTALLATION PICTURES**

Disclaimer: Caused due to improper installation initiates some related problem and losses, are beyond our company's quality assurance.