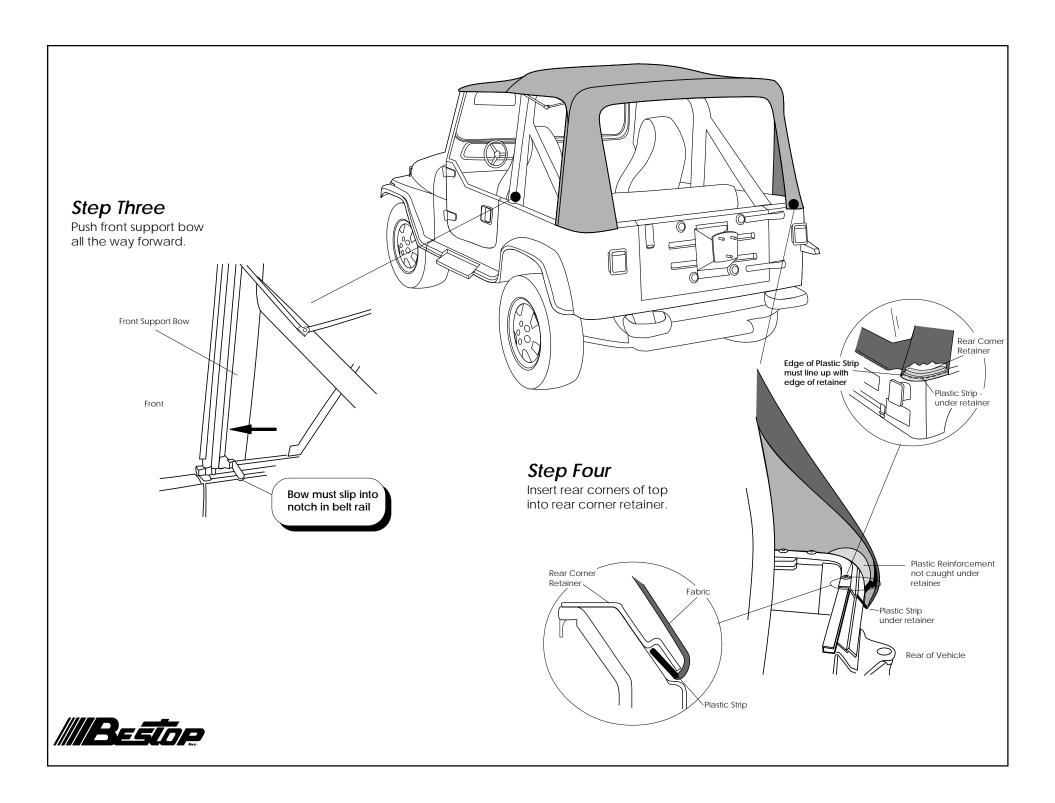

## Step One

Locate the top and orient it on the vehicle. Snap it to the bows.

Step Two

Insert front of top into

windshield retainer.

Plastic Strip

Fabric

Driver's Side of Vehicle

Windshield Retainer