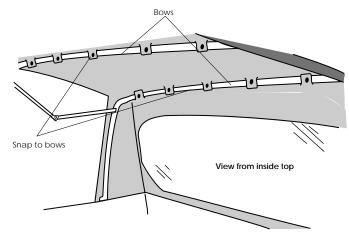

## Step One

Locate the top and orient it on the vehicle. Snap it to the bows.

Step Two

Insert front of top into

windshield retainer.

Plastic Strip

Fabric

Driver's Side of Vehicle