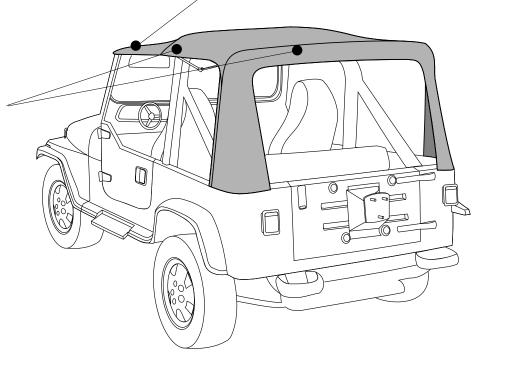

## Step One

Locate the top and orient it on the vehicle. Snap it to the bows.

Step Two

Insert front of top into

windshield retainer.

Plastic Strip

Fabric

Driver's Side of Vehicle

Windshield Retainer