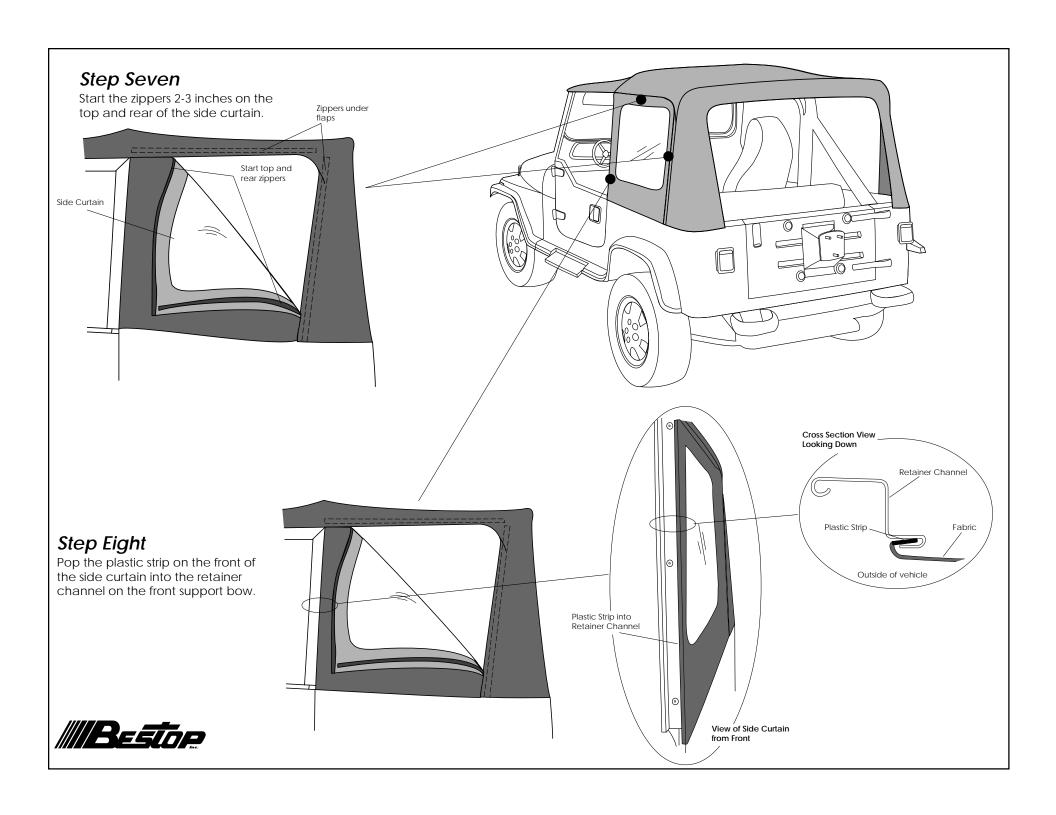

## Step One

Locate the top and orient it on the vehicle. Snap it to the bows.

Step Two

Insert front of top into

windshield retainer.

Plastic Strip

Fabric

Driver's Side of Vehicle

Windshield Retainer