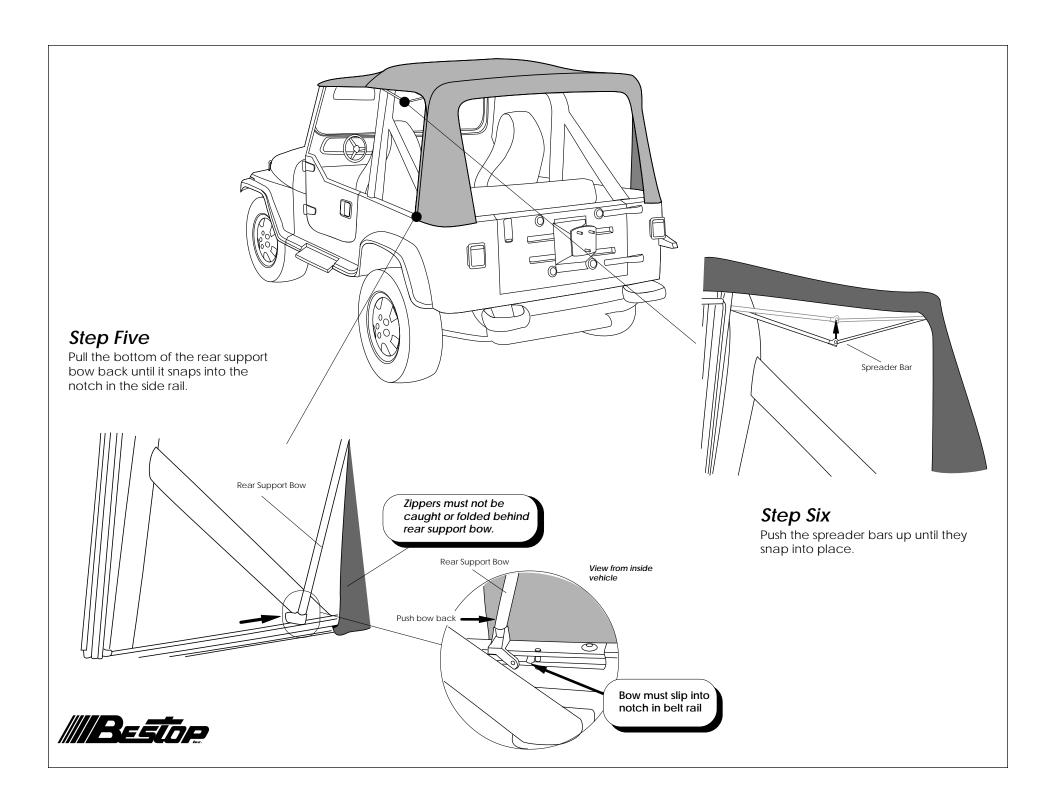

## Step One

Locate the top and orient it on the vehicle. Snap it to the bows.

Step Two

Insert front of top into

windshield retainer.

Plastic Strip

Fabric

Driver's Side of Vehicle

Windshield Retainer