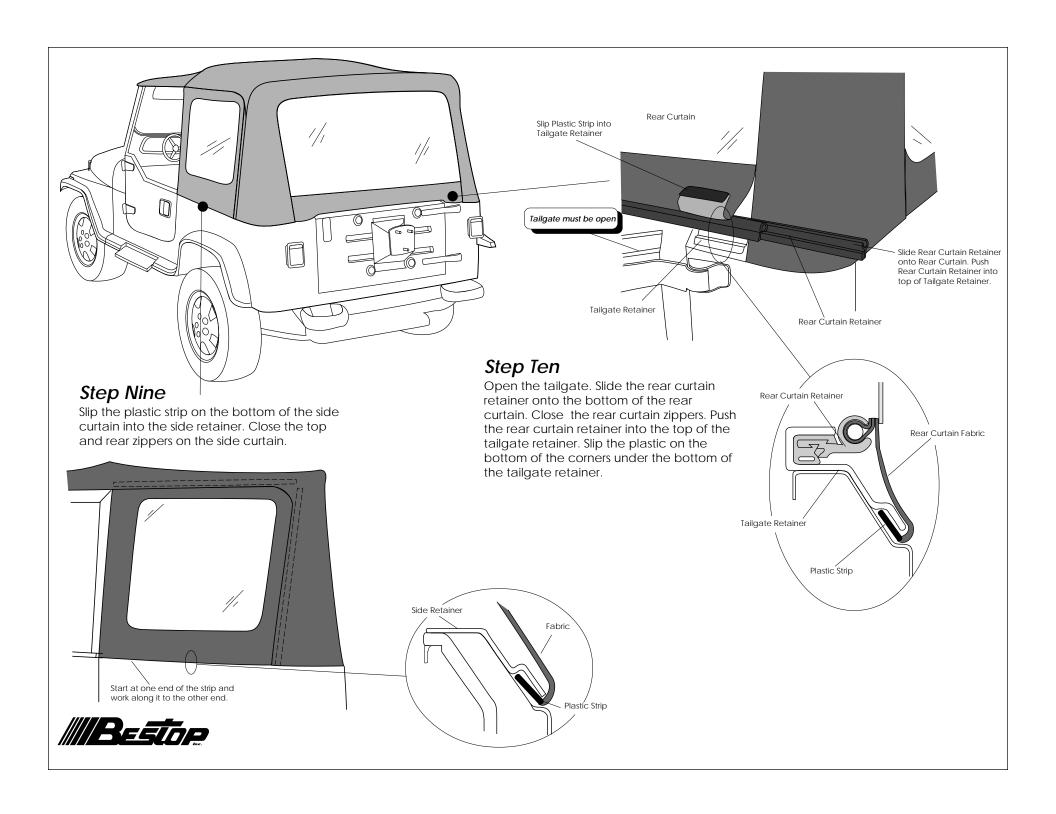

## Step One

Locate the top and orient it on the vehicle. Snap it to the bows.

Step Two

Insert front of top into

windshield retainer.

Plastic Strip

Fabric

Driver's Side of Vehicle

Windshield Retainer