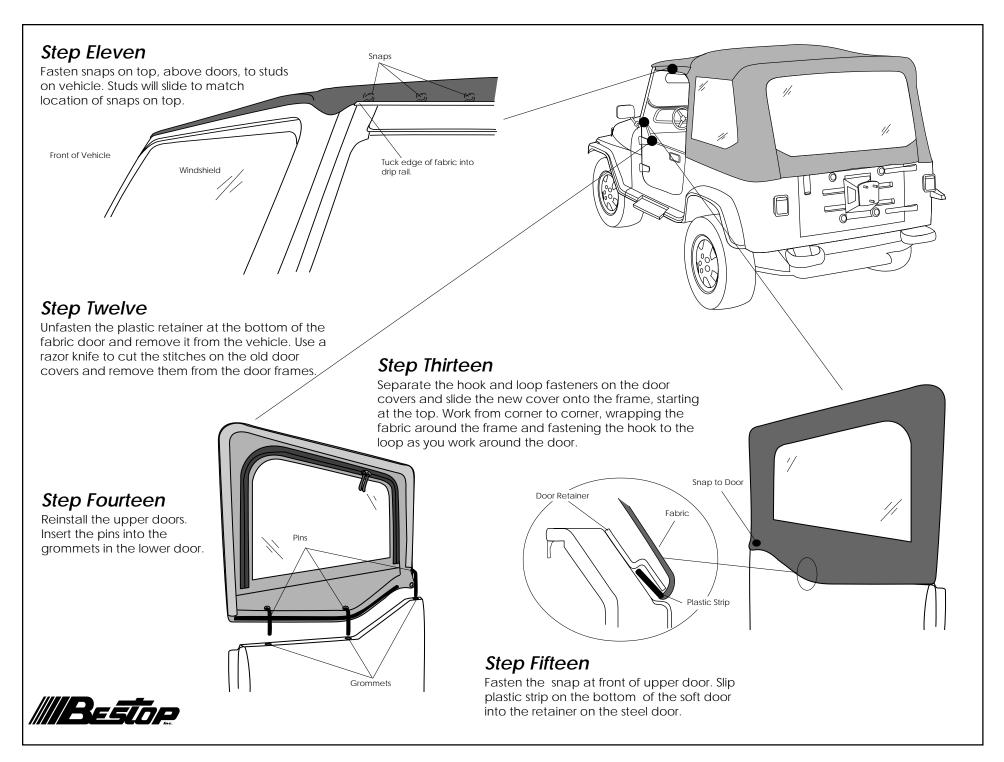

## Step One

Locate the top and orient it on the vehicle. Snap it to the bows.

Step Two

Insert front of top into

windshield retainer.

Plastic Strip

Fabric

Driver's Side of Vehicle

Windshield Retainer