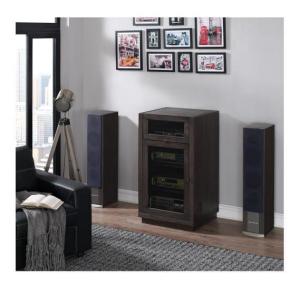

### ATCA90111-M342 Coltrane - <u>Audio Cabinet with Lift Top for Turntable</u>

AV Component Cabinet - Bell'O

Store all your AV components in this beautiful Coltrane audio cabinet with Gray tinted glass doors. The Espresso Pine finish and Gun Metal hardware make this piece a modern addition to your entertainment space. The lift top opens to a near vertical position for easy access of your record player or other media device. The lift top is powered by strong gas springs to keep the top stable in any position and prevents it from accidentally falling. This audio cabinet also accommodates three or more AV components. The adjustable wood shelves allow you to customize your storage space to your unique preference. An integrated cable management system consists of two removable rear panels for easy access and management of wires and cables, as well as holes for cable routing.

#### Features

- Coltrane Audio Video Component Cabinet with Lift Top for Record Player, Espresso Pine
- Top lifts open for easy access to your record player
- Strong gas springs keep lift top in any position and prevents top from dropping quickly
- Convenient glass front top for quick check of remaining playing time
- Holds three or more AV components plus a record player
- Espresso Pine finish and Gun Metal hardware
- Assembles in minutes quick and easy to assemble with an owner's manual and easy-to-follow instructions
- Integrated Cable Management System consists of two removable rear panels for easy access and management of wires and cables
- Two adjustable interior wood shelves with internal ventilation slots that allow for convection cooling
- Tinted tempered safety glass door allows for remote control use
- 1 year limited warranty