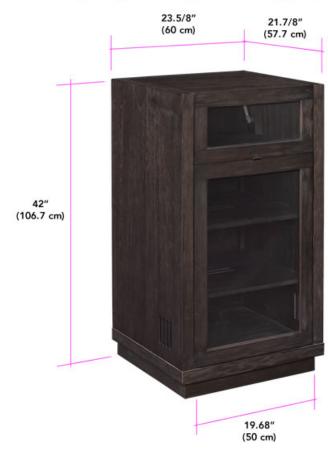

#### **Specifications**

- Product Dimensions: 23.6"w x 22.0"d x 42.0"h
- Carton Dimensions: 42.3"w x 26.8"d x 16.0"h
- Gross Weight: 132.2 lbs.
- Net Weight: 109.6 lbs.
- UPC Code: 611768098910
- Cu Ft: 10.465
- Espresso Pine Finish
- Item 40HQ Container Loading: 204

# DETAILED DIMENSIONS

## ATCA90111-M342 - AV stand

Gell. simply...beautiful

All measurements shown are nominal usable space. Specifications are subject to change without notice. © 2016 Bell'O International Corp. 070113