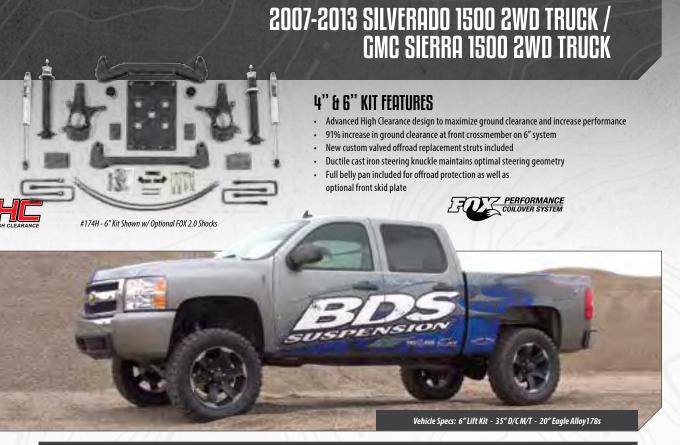

## 4" & 6" KIT FEATURES

- Advanced High Clearance design to maximize ground clearance and increase performance
- New custom valved gas strut included
- Ductile cast iron and aluminum steering knuckle maintains optimal steering geometry
- Differential skid plate and front skid plate included for offroad protection
- Stock wheels with stock tires can be reinstalled

#710H - 6" Kit Shown w/ Optional FOX 2.0 Shocks

Vehicle Specs: 4" Coilover lift kit - 35" M/T ATZ - 20" BMF FITE