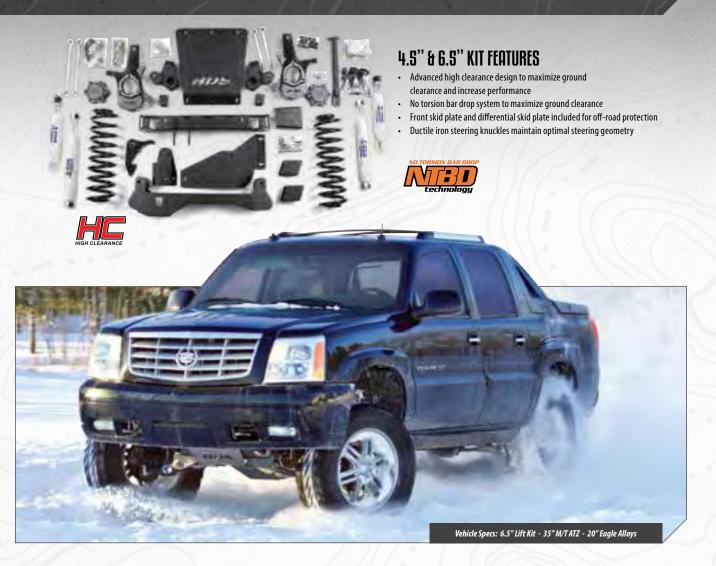

# **5.5" DSC KIT FEATURES**

- High clearance crossmembers & ductile iron steering knuckles
- Full width skid plate for additional strength and protection
- Available with strut spacer or FOX 2.5 coilovers
- T-case indexing kit included to allow use of stock driveshafts
- Independently Certified FMVSS No.126 ESC System Compliant

### FOX 2.5 DSC COILOVERS

Dual Speed Compression (DSC) technology improves the FOX coilover performance with easy adjustability to match your terrain. Same benefits of FOX 2.5 coilovers now with DSC for12-points of high speed compression adjustment and 10-points of low speed adjustment to dial in the ride.