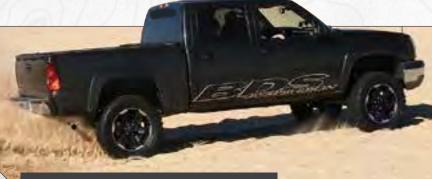

# 2014-2017 CHEVROLET/GMC 1500 PICKUP 4WD with Aluminum or stamped steel control <u>Arms</u>

## 4" & 6" KIT FEATURES

- Advanced High Clearance design to maximize ground clearance and increase performance
- New custom valved gas strut included
- Ductile cast iron and aluminum steering knuckle maintains optimal steering geometry
- Differential skid plate and front skid plate included for offroad protection
- Stock wheels with stock tires can be reinstalled

#710H - 6" Kit Shown w/ Optional FOX 2.0 Shocks

Vehicle Specs: 4" Coilover lift kit - 35" M/T ATZ - 20" BMF FITE