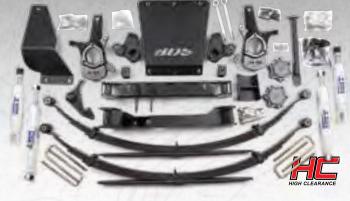

## 4" & 6" KIT FEATURES

- Advanced High Clearance design to maximize ground clearance and increase performance
- New custom valved gas strut included
- Ductile cast iron and aluminum steering knuckle maintains optimal steering geometry
- Differential skid plate and front skid plate included for offroad protection
- Stock wheels with stock tires can be reinstalled