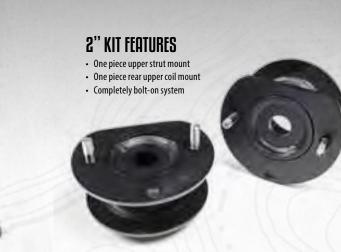

# 2002-2009 CHEVROLET TRAILBLAZER / GMC ENVOY 2WD/4WD

#168H - 2" Kit Shown w/ Optional FOX 2.0 Shocks

| 2002-2009 CHEVROLET TRAILBLAZER / GMC ENVOY 2WD/4WD |     |        |                |           |                                  |       |  |  |  |  |
|-----------------------------------------------------|-----|--------|----------------|-----------|----------------------------------|-------|--|--|--|--|
| LIFT & METHOD                                       | QTY | PART#  | DESCRIPTION    | RECOMMENI | DED UPGRADES                     | NOTES |  |  |  |  |
| 2" Front / 2" Rear                                  | 1   | 011201 | Box Kit        | 98224619  | FOX 2.0 Rear Gas Shock (2 req'd) | 1     |  |  |  |  |
| Upper Strut Mount                                   | 2   | 85619  | Rear NX2 Shock |           |                                  | 2     |  |  |  |  |
| Rear Coil Mount                                     |     |        |                | -         | FOX                              | 3     |  |  |  |  |
| Kit #168H                                           |     |        |                |           |                                  | 4     |  |  |  |  |
| 50CK734                                             |     |        |                |           |                                  |       |  |  |  |  |

Notes
 Strut compressor required for installation
 Will not fit vehicles equipped with rear air-ride system
 Will fit Ext and XL models
 Front only kit available as part #121201

PRODUCT SPECS

**CHEVROLET/GMC** 