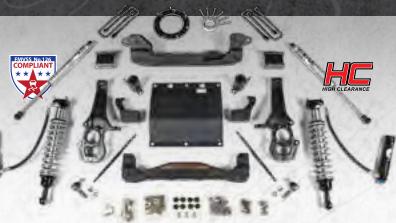

# **5.5" DSC KIT FEATURES**

- High clearance crossmembers & ductile iron steering knuckles
- Full width skid plate for additional strength and protection
- Available with strut spacer or FOX 2.5 coilovers
- T-case indexing kit included to allow use of stock driveshafts
- Independently Certified FMVSS No.126 ESC System Compliant

### FOX 2.5 DSC COILOVERS

Dual Speed Compression (DSC) technology improves the FOX coilover performance with easy adjustability to match your terrain. Same benefits of FOX 2.5 coilovers now with DSC for12-points of high speed compression adjustment and 10-points of low speed adjustment to dial in the ride.

#722FDSC - 5.5" Kit w/ FOX 2.5 DSC Coilovers

|                                                   | 2015-2016 CHEVROLET COLORA                                                                                                   | DO/GM                           | CANYON                                                                 |                                                                                                                                                                         |                                                                                                                                                                                                                                                                                                                                                                                                                                         |                       |
|---------------------------------------------------|------------------------------------------------------------------------------------------------------------------------------|---------------------------------|------------------------------------------------------------------------|-------------------------------------------------------------------------------------------------------------------------------------------------------------------------|-----------------------------------------------------------------------------------------------------------------------------------------------------------------------------------------------------------------------------------------------------------------------------------------------------------------------------------------------------------------------------------------------------------------------------------------|-----------------------|
|                                                   | LIFT & METHOD                                                                                                                | QTY                             | PART#                                                                  | DESCRIPTION                                                                                                                                                             | RECOMMENDED ACCESSORIES                                                                                                                                                                                                                                                                                                                                                                                                                 | NOTES                 |
| NUT CLEANANCE                                     | 5.5" Front / 4" Rear<br>IFS System<br>Rear Block Kit<br>Kit #722H 96CK3081                                                   | 1<br>1<br>1<br>1<br>1<br>1<br>2 | 021670<br>021671<br>021672<br>021673<br>021674<br>011406<br>85758      | Front Box Kit 1 of 4<br>Front Box Kit 2 of 4<br>Front Box Kit 3 of 4<br>Front Box Kit 4 of 4<br>Strut Extension Box Kit<br>Rear 4" Block Kit<br>Rear NX2 Shock          | 98224758 FOX 2.0 Rear Gas Shock (2 req'd)                                                                                                                                                                                                                                                                                                                                                                                               | 1<br>2<br>3<br>4      |
| ECCA                                              | 5.5" Front / 4" Rear<br>IFS C/O System<br>Rear Block Kit<br>FOX Performance C/O System<br>Kit #722F 13CK0453                 | 1<br>1<br>1<br>1<br>1<br>1<br>2 | 021670<br>021671<br>021672<br>021673<br>88302136<br>011406<br>98224758 | Front Box Kit 1 of 4<br>Front Box Kit 2 of 4<br>Front Box Kit 3 of 4<br>Front Box Kit 4 of 4<br>FOX 2.5 Coilover Kit<br>Rear 4" Block Kit<br>FOX 2.0 Rear Gas Shock     | Notes                                                                                                                                                                                                                                                                                                                                                                                                                                   | 1<br>2<br>3<br>4<br>5 |
| HUE CLANCE<br>DECE<br>PERFORMANCE<br>CONVERSISTER | 5.5" Front / 4" Rear<br>IFS C/O System (w/ DSC)<br>Rear Block Kit<br>FOX Performance DSC C/O System<br>Kit #722FDSC 13CK0683 | 1<br>1<br>1<br>1<br>1<br>1<br>2 | 021670<br>021671<br>021672<br>021673<br>88306136<br>011406<br>98224758 | Front Box Kit 1 of 4<br>Front Box Kit 2 of 4<br>Front Box Kit 3 of 4<br>Front Box Kit 4 of 4<br>FOX 2.5 DSC Coilover Kit<br>Rear 4" Block Kit<br>FOX 2.0 Rear Gas Shock | <ol> <li>Inner fender trimming required.</li> <li>Minor welding required.</li> <li>Gas truck compliant only. Fitment not tested on diesel<br/>trucks currently.</li> <li>Electronic assisted power steering system is sensitive to out<br/>of round, unbalanced, and more aggressive tread pattern<br/>tires. High speed steering wheel feedback can occur.</li> <li>Actual ride height on C/O kits is closer to 6" of lift.</li> </ol> |                       |