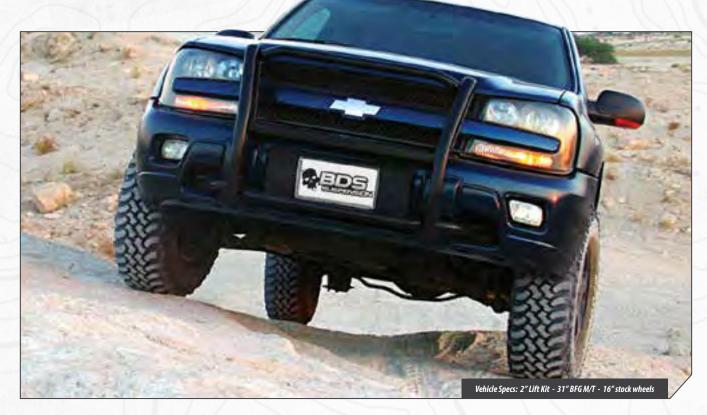

# 2002-2009 CHEVROLET TRAILBLAZER / GMC ENVOY 2WD/4WD

#168H - 2" Kit Shown w/ Optional FOX 2.0 Shocks

| 2002-2009 CHEVROLET TRAILBLAZER / GMC ENVOY 2WD/4WD |     |        |                |           |                                  |       |  |  |  |  |
|-----------------------------------------------------|-----|--------|----------------|-----------|----------------------------------|-------|--|--|--|--|
| LIFT & METHOD                                       | QTY | PART#  | DESCRIPTION    | RECOMMENI | DED UPGRADES                     | NOTES |  |  |  |  |
| 2" Front / 2" Rear                                  | 1   | 011201 | Box Kit        | 98224619  | FOX 2.0 Rear Gas Shock (2 req'd) | 1     |  |  |  |  |
| Upper Strut Mount                                   | 2   | 85619  | Rear NX2 Shock |           |                                  | 2     |  |  |  |  |
| Rear Coil Mount                                     |     |        |                | -         | FOX                              | 3     |  |  |  |  |
| Kit #168H                                           |     |        |                |           |                                  | 4     |  |  |  |  |
| 50CK734                                             |     |        |                |           |                                  |       |  |  |  |  |

Notes
 Strut compressor required for installation
 Will not fit vehicles equipped with rear air-ride system
 Will fit Ext and XL models
 Front only kit available as part #121201

PRODUCT SPECS

**CHEVROLET/GMC** 