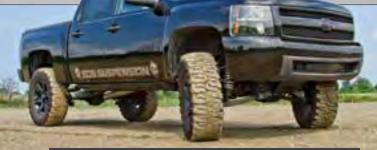

# 2002-2009 CHEVROLET TRAILBLAZER / GMC ENVOY 2WD/4WD

#168H - 2" Kit Shown w/ Optional FOX 2.0 Shocks

| 2002-2009 CHEVROLET TRAILBLAZER / GMC ENVOY 2WD/4WD |     |        |                |           |                                  |       |  |  |  |  |
|-----------------------------------------------------|-----|--------|----------------|-----------|----------------------------------|-------|--|--|--|--|
| LIFT & METHOD                                       | QTY | PART#  | DESCRIPTION    | RECOMMENI | DED UPGRADES                     | NOTES |  |  |  |  |
| 2" Front / 2" Rear                                  | 1   | 011201 | Box Kit        | 98224619  | FOX 2.0 Rear Gas Shock (2 req'd) | 1     |  |  |  |  |
| Upper Strut Mount                                   | 2   | 85619  | Rear NX2 Shock |           |                                  | 2     |  |  |  |  |
| Rear Coil Mount                                     |     |        |                | -         | FOX                              | 3     |  |  |  |  |
| Kit #168H                                           |     |        |                |           |                                  | 4     |  |  |  |  |
| 50CK734                                             |     |        |                |           |                                  |       |  |  |  |  |

Notes
 Strut compressor required for installation
 Will not fit vehicles equipped with rear air-ride system
 Will fit Ext and XL models
 Front only kit available as part #121201

PRODUCT SPECS

**CHEVROLET/GMC** 