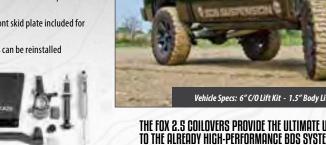

### THE FOX 2.5 COILOVERS PROVIDE THE ULTIMATE UPGRADE To the already high-performance BDS system

- Smooth-bore, clear coated, zinc plated alloy body
- Black anodized 6061-T6 billet aluminum mounting components
- 7/8" hard chrome plated heat treated alloy steel shaft
- High flow piston design with specially formulated race oil
- External reservoir separates shock oil from high-pressure nitrogen
- Easy bolt-on installation, no need to adjust coil spring preload

### FOX 2.5 DSC COILOVERS

Dual Speed Compression (DSC) technology improves the FOX coilover performance with easy adjustability to match your terrain. Same benefits of FOX 2.5 coilovers now with DSC for 12-points of high speed compression adjustment and 10-points of low speed adjustment to dial in the ride.