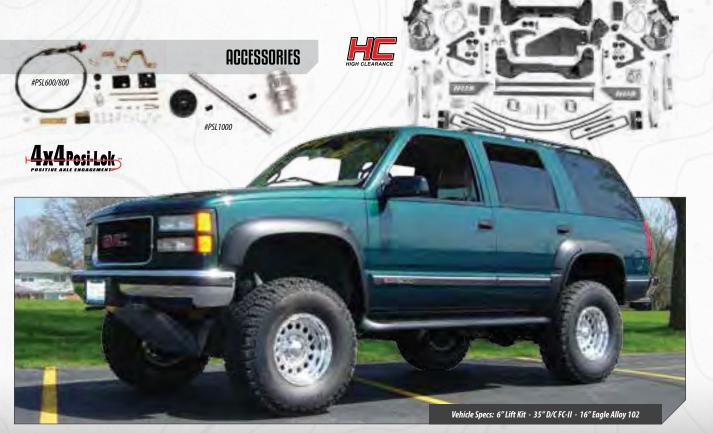

ss 246 transfer case can be identified by the silver dollar sized plaque on the rear of the transfer case that reads "NP246". The dash mounted display will display the Auto 4WD symbol. NP243 is not auto-trac. Aftermarket wheels required. (See tire and wheel chart in back of catalog) 5
- System will not work on some 88-95 vehicles equipped with spindle 6. mounted front ABS sensor. Four door models require 121002 Torsion Bar Crossmember Kit.
- **6" KIT FEATURES**
- One-piece high clearance front & rear crossmembers made from 1/4" thick steel
- Differential skid plate and compression struts included for off-road protection .
- Heavy duty steering knuckle included to correct steering geometry and ease installation •
- Increased caster for more control
- Stainless front brake lines included .



DODCE

LEP

SUZUKI

# 2011-2016 CHEVROLET SILVERADO 2500/3500HD AND GMC SIERRA/DENALI 2500/3500HD





### 6.5" COILOVER CONVERSION SUSPENSION SYSTEM

BDS's new 6.5" Coilover Conversion High Clearance System for 2011-2016 GM 2500/3500HD trucks is engineered to improve your truck's performance over any terrain, these systems eliminate the rough riding factory torsion bars in favor of FOX factory series 2.5 DSC coilovers allowing clearance for 37" tires. These new coilover systems offer premium on road comfort with superior offroad dampening capability and improved suspension travel. As with all BDS products, these new kits are backed by Factory Protection Plus for BDS's No Fine Print Warranty and 5-year, 100,000-mile drivetrain warranty. Take your late model HD to the next level with BDS