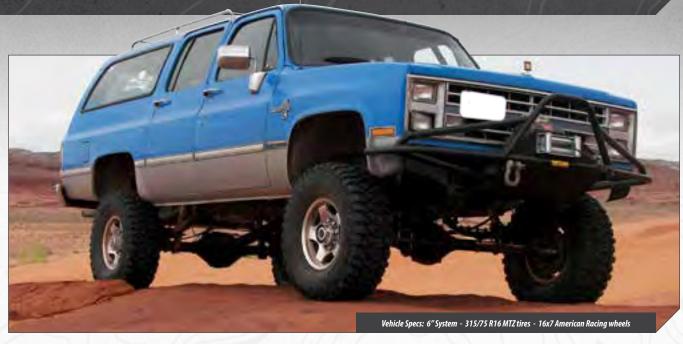

# CHEVROLET S-10 TRUCK & BLAZER - 4WD/ GMC S-15 TRUCK & JIMMY - 4WD

### **5" KIT FEATURES**

- One piece front & rear crossmembers increase frame rigidity while reducing installation time
- Differential skid plate included to protect your differential and lock the front . and rear crossmembers together
- No welding required •
- Heavy-duty upper control arms included for rigidity and to increase shock clearance (#121010 available separately)
- Differential drop included to rotate the differential for proper drive-line angles
- Dropped center steering link supplied to maintain factory steering angles

| 1995-2005 CHEVROLE   | S-10 TRUCI | K & BLAZER - 4 | WD / GMC S-15 TRUCK & JIMM | Y - 4WD (EXCEPT Z | (R2/HIGHRIDER MODELS)           |       |
|----------------------|------------|----------------|----------------------------|-------------------|---------------------------------|-------|
| LIFT & METHOD        | QTY        | PART#          | DESCRIPTION                | RECOMMEN          | NDED ACCESSORIES                | NOTES |
| 5" Front / 4.5" Rear | 1          | 021502         | Front Box Kit 1 of 2       | 55414             | Single 5500 Steering Stabilizer | 1     |
| IFS System           | 1          | 021503         | Front Box Kit 2 of 2       | 121508            | Rear Sway Bar Links             | 2     |
| Rear Spring Over Kit | 1          | 121010         | Upper Control Arm Kit      | 121507            | Rear Sway Bar Links             | 3     |
| Kit #165H            | 1          | 011506         | Rear Spring Over Kit       | PSL500            | 4x4 Posi-Lok™ (page 132)        | 4     |
| 84CK5502             | 2          | 85610          | Front NX2 Shock            | P3L300            | 4X4 POSI-LOK (page 152)         | 5     |
|                      | 2          | 85608          | Rear NX2 Shock             |                   |                                 | 6     |