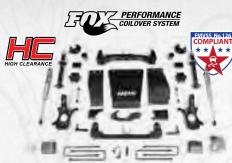

# **5.5" DSC KIT FEATURES**

- High clearance crossmembers & ductile iron steering knuckles
- Full width skid plate for additional strength and protection
- Available with strut spacer or FOX 2.5 coilovers
- T-case indexing kit included to allow use of stock driveshafts
- Independently Certified FMVSS No.126 ESC System Compliant

### FOX 2.5 DSC COILOVERS

Dual Speed Compression (DSC) technology improves the FOX coilover performance with easy adjustability to match your terrain. Same benefits of FOX 2.5 coilovers now with DSC for12-points of high speed compression adjustment and 10-points of low speed adjustment to dial in the ride.

#722FDSC - 5.5" Kit w/ FOX 2.5 DSC Coilovers

|                                                   | 2015-2016 CHEVROLET COLORA                                                                                                   | DO/GM                           | CANYON                                                                 |                                                                                                                                                                         |                                                                                                                                                                                                                                                                                                                                                                                                                                         |                       |
|---------------------------------------------------|------------------------------------------------------------------------------------------------------------------------------|---------------------------------|------------------------------------------------------------------------|-------------------------------------------------------------------------------------------------------------------------------------------------------------------------|-----------------------------------------------------------------------------------------------------------------------------------------------------------------------------------------------------------------------------------------------------------------------------------------------------------------------------------------------------------------------------------------------------------------------------------------|-----------------------|
|                                                   | LIFT & METHOD                                                                                                                | QTY                             | PART#                                                                  | DESCRIPTION                                                                                                                                                             | RECOMMENDED ACCESSORIES                                                                                                                                                                                                                                                                                                                                                                                                                 | NOTES                 |
| NUT CLEANANCE                                     | 5.5" Front / 4" Rear<br>IFS System<br>Rear Block Kit<br>Kit #722H 96CK3081                                                   | 1<br>1<br>1<br>1<br>1<br>1<br>2 | 021670<br>021671<br>021672<br>021673<br>021674<br>011406<br>85758      | Front Box Kit 1 of 4<br>Front Box Kit 2 of 4<br>Front Box Kit 3 of 4<br>Front Box Kit 4 of 4<br>Strut Extension Box Kit<br>Rear 4" Block Kit<br>Rear NX2 Shock          | 98224758 FOX 2.0 Rear Gas Shock (2 req'd)                                                                                                                                                                                                                                                                                                                                                                                               | 1<br>2<br>3<br>4      |
| ECCA                                              | 5.5" Front / 4" Rear<br>IFS C/O System<br>Rear Block Kit<br>FOX Performance C/O System<br>Kit #722F 13CK0453                 | 1<br>1<br>1<br>1<br>1<br>1<br>2 | 021670<br>021671<br>021672<br>021673<br>88302136<br>011406<br>98224758 | Front Box Kit 1 of 4<br>Front Box Kit 2 of 4<br>Front Box Kit 3 of 4<br>Front Box Kit 4 of 4<br>FOX 2.5 Coilover Kit<br>Rear 4" Block Kit<br>FOX 2.0 Rear Gas Shock     | Notes                                                                                                                                                                                                                                                                                                                                                                                                                                   | 1<br>2<br>3<br>4<br>5 |
| HUE CLANCE<br>DECE<br>PERFORMANCE<br>CONVERSISTER | 5.5" Front / 4" Rear<br>IFS C/O System (w/ DSC)<br>Rear Block Kit<br>FOX Performance DSC C/O System<br>Kit #722FDSC 13CK0683 | 1<br>1<br>1<br>1<br>1<br>1<br>2 | 021670<br>021671<br>021672<br>021673<br>88306136<br>011406<br>98224758 | Front Box Kit 1 of 4<br>Front Box Kit 2 of 4<br>Front Box Kit 3 of 4<br>Front Box Kit 4 of 4<br>FOX 2.5 DSC Coilover Kit<br>Rear 4" Block Kit<br>FOX 2.0 Rear Gas Shock | <ol> <li>Inner fender trimming required.</li> <li>Minor welding required.</li> <li>Gas truck compliant only. Fitment not tested on diesel<br/>trucks currently.</li> <li>Electronic assisted power steering system is sensitive to out<br/>of round, unbalanced, and more aggressive tread pattern<br/>tires. High speed steering wheel feedback can occur.</li> <li>Actual ride height on C/O kits is closer to 6" of lift.</li> </ol> |                       |