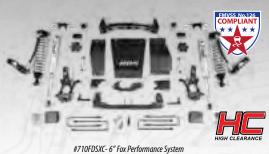

**6" PERFORMANCE SYSTEM KIT FEATURES** 

- Advanced High Clearance design to maximize ground clearance
- FOX Racing 2.5 Remote Reservoir Coilovers and rear FOX 2.0 Shocks for unmatched offroad . performance.
- Ductile cast iron and aluminum steering knuckle maintains optimal steering geometry
- 3-point differential mounting system to securely reposition front axle
- Differential skid plate and front skid plate included for offroad protection
- Stock wheels with stock tires can be reinstalled