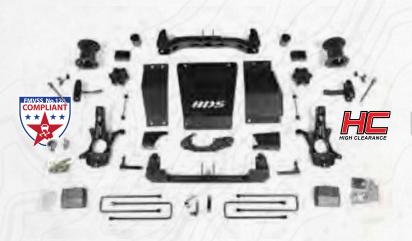

**6" PERFORMANCE SYSTEM KIT FEATURES** 

- Advanced High Clearance design to maximize ground clearance
- FOX Racing 2.5 Remote Reservoir Coilovers and rear FOX 2.0 Shocks for unmatched offroad . performance.
- Ductile cast iron and aluminum steering knuckle maintains optimal steering geometry
- 3-point differential mounting system to securely reposition front axle
- Differential skid plate and front skid plate included for offroad protection
- Stock wheels with stock tires can be reinstalled