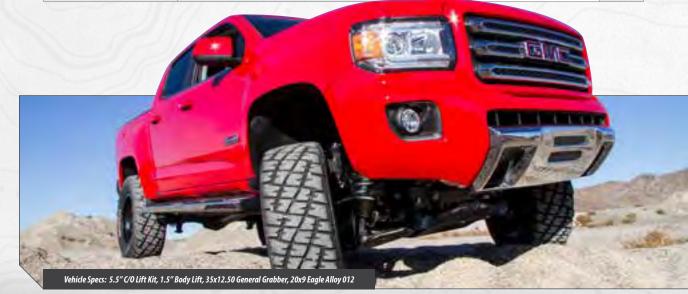

# 2002-2009 CHEVROLET TRAILBLAZER / GMC ENVOY 2WD/4WD

#168H - 2" Kit Shown w/ Optional FOX 2.0 Shocks

| 2002-2009 CHEVROLET TRAILBLAZER / GMC ENVOY 2WD/4WD |     |        |                |           |                                  |       |  |  |  |  |
|-----------------------------------------------------|-----|--------|----------------|-----------|----------------------------------|-------|--|--|--|--|
| LIFT & METHOD                                       | QTY | PART#  | DESCRIPTION    | RECOMMENI | DED UPGRADES                     | NOTES |  |  |  |  |
| 2" Front / 2" Rear                                  | 1   | 011201 | Box Kit        | 98224619  | FOX 2.0 Rear Gas Shock (2 req'd) | 1     |  |  |  |  |
| Upper Strut Mount                                   | 2   | 85619  | Rear NX2 Shock |           |                                  | 2     |  |  |  |  |
| Rear Coil Mount                                     |     |        |                | -         | FOX                              | 3     |  |  |  |  |
| Kit #168H                                           |     |        |                |           |                                  | 4     |  |  |  |  |
| 50CK734                                             |     |        |                |           |                                  |       |  |  |  |  |