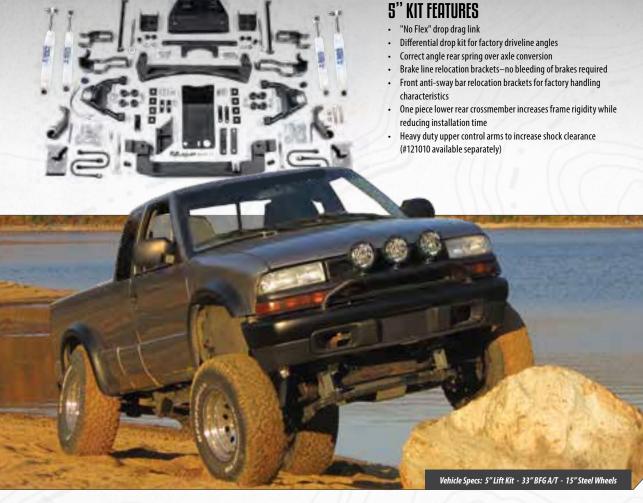

### **5" KIT FEATURES**

- One piece front & rear crossmembers increase frame rigidity while reducing installation time
- Differential skid plate included to protect your differential and lock the front . and rear crossmembers together
- No welding required •
- Heavy-duty upper control arms included for rigidity and to increase shock clearance (#121010 available separately)
- Differential drop included to rotate the differential for proper drive-line angles
- Dropped center steering link supplied to maintain factory steering angles

| 1995-2005 CHEVROLE   | S-10 TRUCI | K & BLAZER - 4 | WD / GMC S-15 TRUCK & JIMM | Y - 4WD (EXCEPT Z | (R2/HIGHRIDER MODELS)           |       |
|----------------------|------------|----------------|----------------------------|-------------------|---------------------------------|-------|
| LIFT & METHOD        | QTY        | PART#          | DESCRIPTION                | RECOMMEN          | NDED ACCESSORIES                | NOTES |
| 5" Front / 4.5" Rear | 1          | 021502         | Front Box Kit 1 of 2       | 55414             | Single 5500 Steering Stabilizer | 1     |
| IFS System           | 1          | 021503         | Front Box Kit 2 of 2       | 121508            | Rear Sway Bar Links             | 2     |
| Rear Spring Over Kit | 1          | 121010         | Upper Control Arm Kit      | 121507            | Rear Sway Bar Links             | 3     |
| Kit #165H            | 1          | 011506         | Rear Spring Over Kit       | PSL500            | 4x4 Posi-Lok™ (page 132)        | 4     |
| 84CK5502             | 2          | 85610          | Front NX2 Shock            | P3L300            | 4X4 POSI-LOK (page 152)         | 5     |
|                      | 2          | 85608          | Rear NX2 Shock             |                   |                                 | 6     |

|       | 1988-1994 CHEVROLET S- | 10 TRUCK | & BLAZER - 4W | /D / GMC S-15 TRUCK & JIMM | Y - 4WD (EXCEPT Z | R2/HIGHRIDER MODELS)            |       |
|-------|------------------------|----------|---------------|----------------------------|-------------------|---------------------------------|-------|
|       | LIFT & METHOD          | QTY      | PART#         | DESCRIPTION                | RECOMMEN          | DED ACCESSORIES                 | NOTES |
|       | 5" Front / 4.5" Rear   | 1        | 021502        | Front Box Kit 1 of 2       | 55414             | Single 5500 Steering Stabilizer | 1     |
| RANCE | IFS System             | 1        | 021504        | Front Box Kit 2 of 2       | 121508            | Rear Sway Bar Links             | 2     |
|       | Rear Spring Over Kit   | 1        | 121010        | Upper Control Arm Kit      | 121507            | Rear Sway Bar Links             | 3     |
|       | Kit #166H              | 1        | 011506        | Rear Spring Over Kit       | PSL500            | 4x4 Posi-Lok™ (page 132)        | 4     |
|       | 66CK7012               | 2        | 85610         | Front NX2 Shock            | 1 52500           | in the site (page 152)          | 5     |
|       |                        | 2        | 85608         | Rear NX2 Shock             |                   |                                 |       |