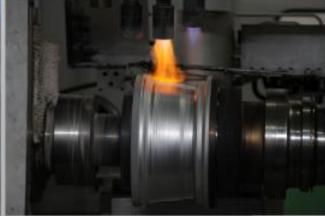

#### WHEEL COLLECTION

DEFINED BY DESIGN

UPTO 30% LIGHTER THAN A CAST WHEEL | UPTO 30% STRONGER THAN A CAST WHEEL | INCREASED ACCELERATION & BETTER MPG

FLOW FORMING ALSO KNOWN AS 'ROTARY FORGED' IS A SPECIALIZED PROCESS THAT BEGINS WITH A LOW PRESSURE CASTING, THIS IS THEN PLACED IN A FORGING MACHINE THAT SPINS AT HIGH VELOCITY. THE OUTER BARREL OF THE WHEEL IS THEN HEATED TO HIGH TEMPERATURE, STEEL ROLLERS PRESSED AGAINST THE RIM THEN FORGE THE BARREL OUT TO THE DESIRED WIDTH. THE COMBINATION OF HEAT, PRESSURE AND SPINNING CREATE A WHEEL WITH STRENGTH SIMILAR TO A FORGED WHEEL WITHOUT THE HIGH COSTS.