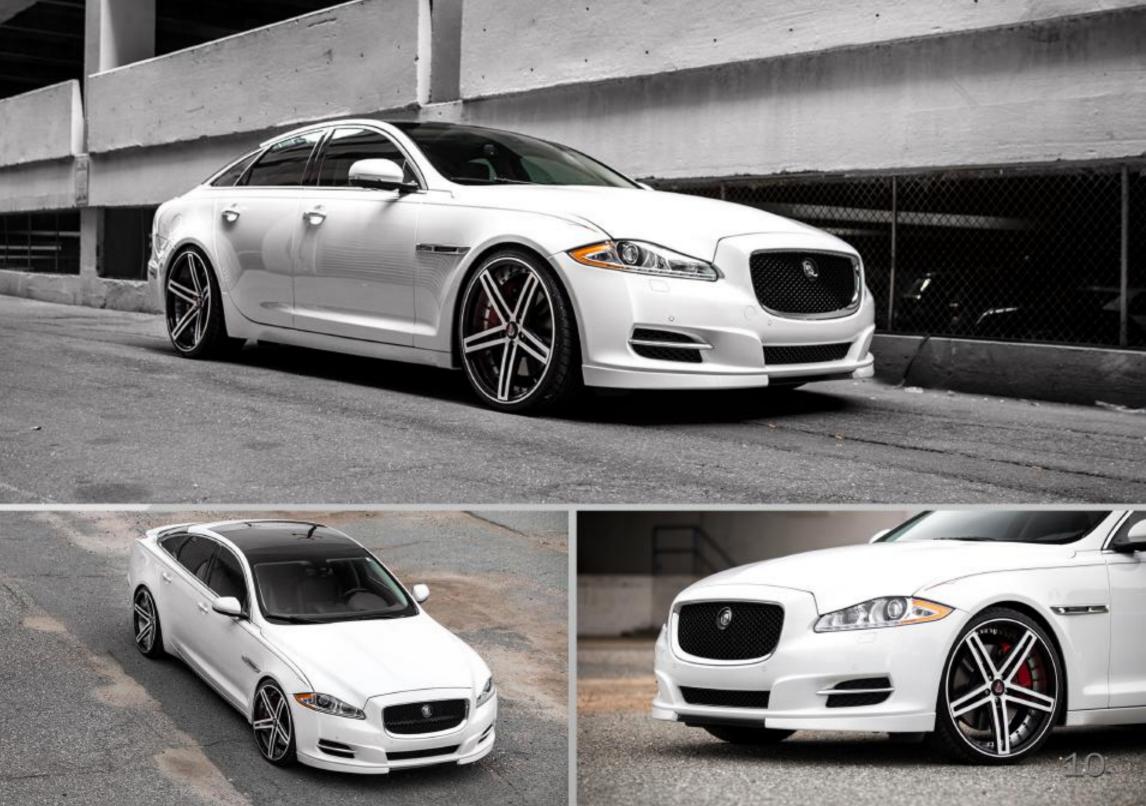

# THEEX19

**19"** 8.5" / 9.5"

GLOSS BLACK | POLISHED LIP/BARREL

GLOSS SILVER | POLISHED FACE

18" 8"/9" 19" 8.5" / 9.5" 20" 9" / 10.5"

18" 8"/9"

19"

8.5" / 9.5"