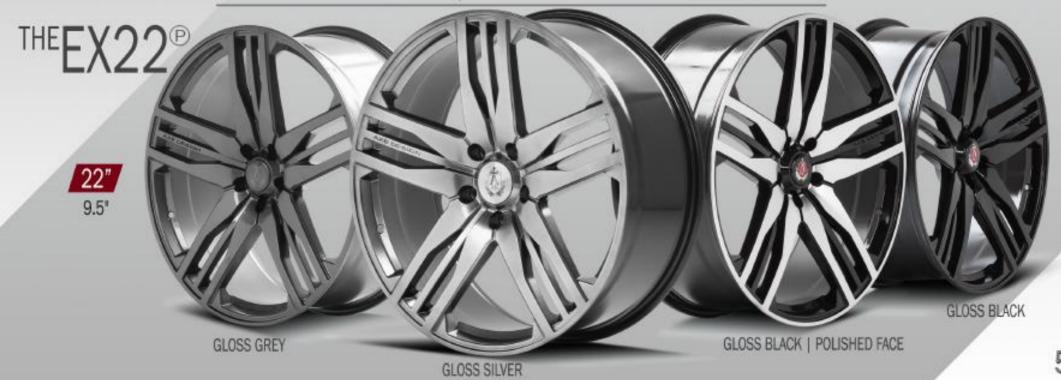

## THEEX30®

GLOSS SILVER | POLISHED BARREL/MIRROR FACE

8.5" / 10" 5x108 TO 5x120

9" / 10.5" / 12" 5x108 TO 5x130

GLOSS BLACK | POLISHED FACE

GLOSS BLACK