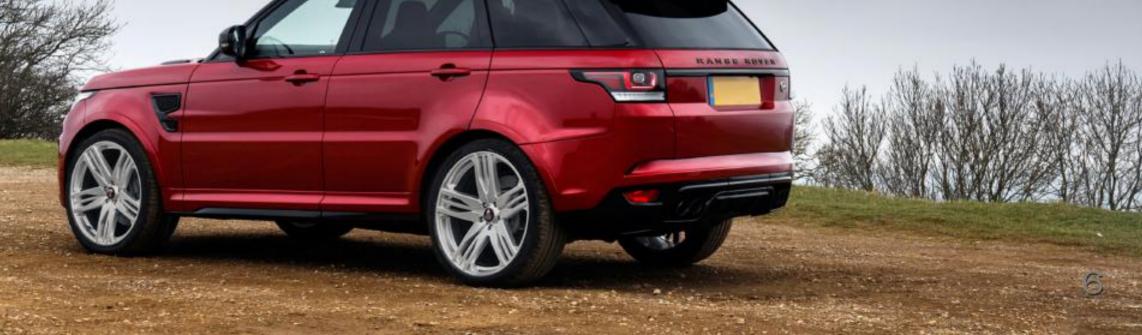

#### WHEEL COLLECTION

DEFINED BY DESIGN

UPTO 30% LIGHTER THAN A CAST WHEEL | UPTO 30% STRONGER THAN A CAST WHEEL | INCREASED ACCELERATION & BETTER MPG

FLOW FORMING ALSO KNOWN AS 'ROTARY FORGED' IS A SPECIALIZED PROCESS THAT BEGINS WITH A LOW PRESSURE CASTING, THIS IS THEN PLACED IN A FORGING MACHINE THAT SPINS AT HIGH VELOCITY. THE OUTER BARREL OF THE WHEEL IS THEN HEATED TO HIGH TEMPERATURE, STEEL ROLLERS PRESSED AGAINST THE RIM THEN FORGE THE BARREL OUT TO THE DESIRED WIDTH. THE COMBINATION OF HEAT, PRESSURE AND SPINNING CREATE A WHEEL WITH STRENGTH SIMILAR TO A FORGED WHEEL WITHOUT THE HIGH COSTS.