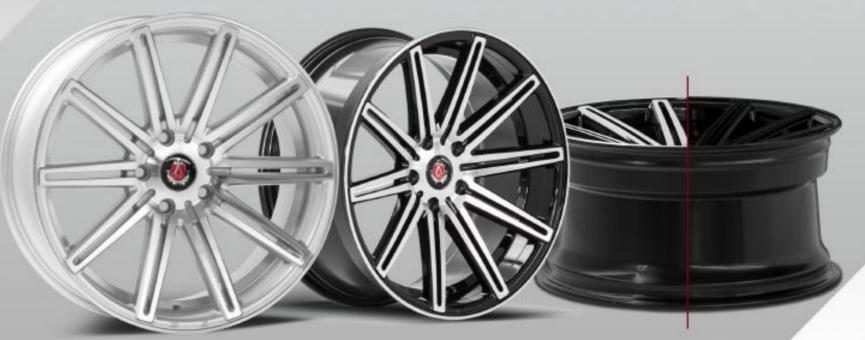

## THE EX20®

GLOSS SILVER | POLISHED BARREL/FACE

8.5" / 10" 5x108 TO 5x120

9" / 10.5" 5x108 TO 5x130