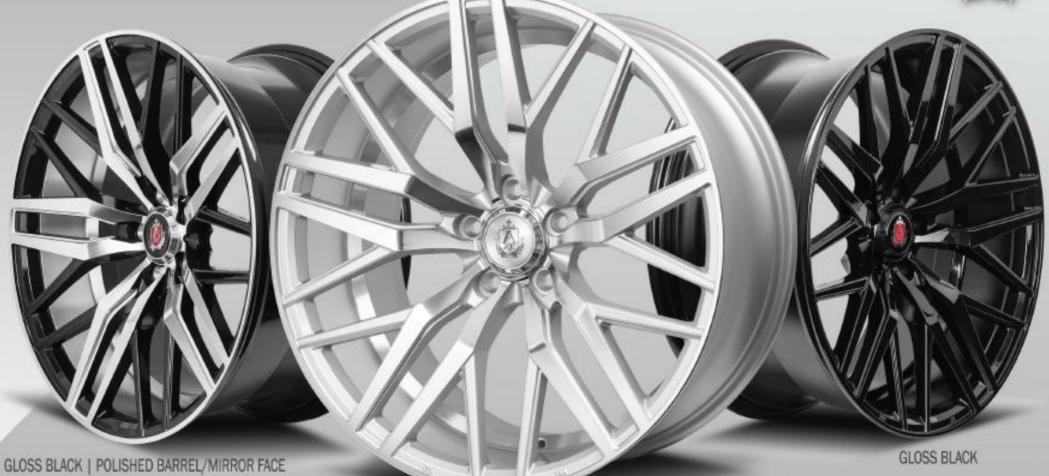

## THEEX30®

GLOSS SILVER | POLISHED BARREL/MIRROR FACE

8.5" / 10" 5x108 TO 5x120

9" / 10.5" / 12" 5x108 TO 5x130

GLOSS BLACK | POLISHED FACE

GLOSS BLACK