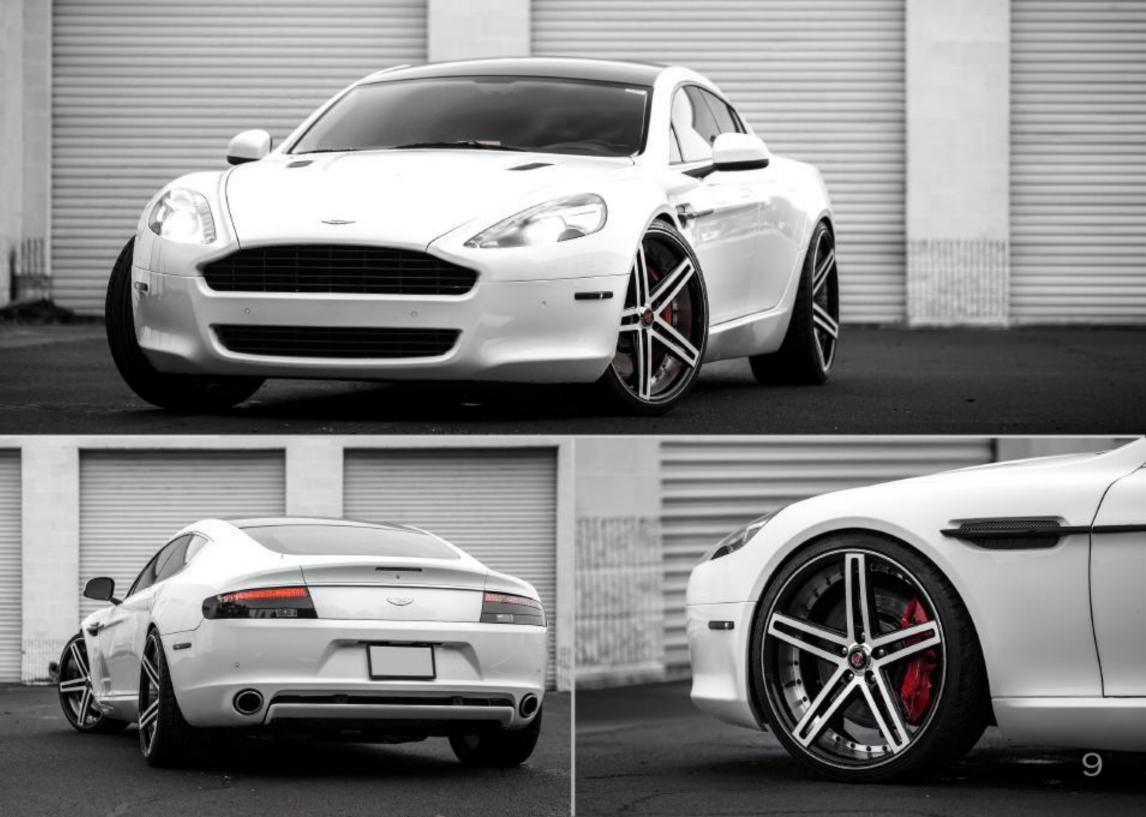

## THE EX20®

GLOSS SILVER | POLISHED BARREL/FACE

8.5" / 10" 5x108 TO 5x120

9" / 10.5" 5x108 TO 5x130