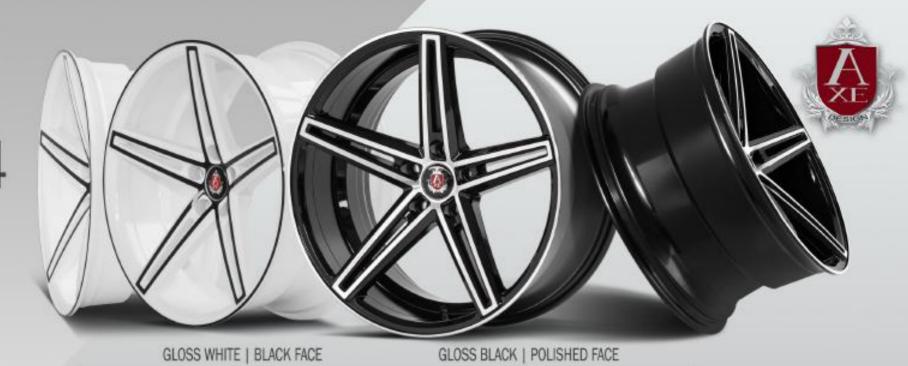

# THEEX19

**19"** 8.5" / 9.5"

GLOSS BLACK | POLISHED LIP/BARREL

GLOSS SILVER | POLISHED FACE

18" 8"/9" 19" 8.5" / 9.5" 20" 9" / 10.5"

18" 8"/9"

19"

8.5" / 9.5"