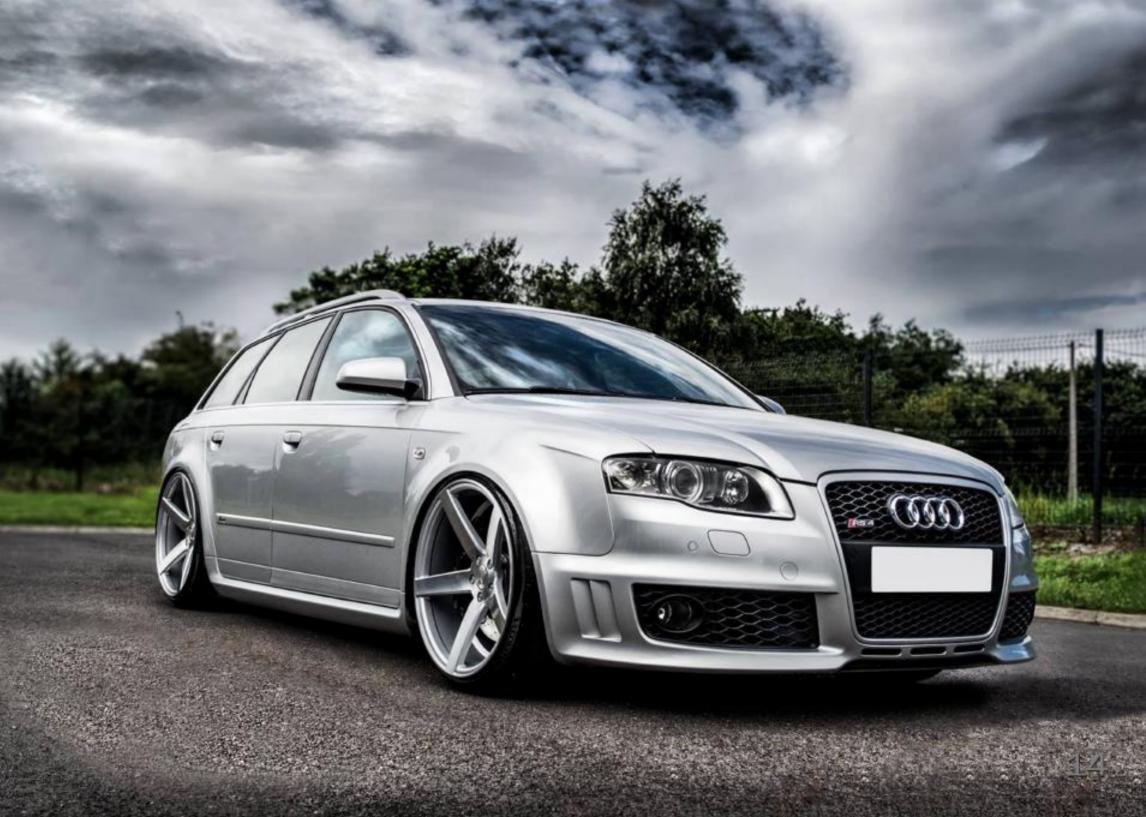

#### WHEEL COLLECTION

DEFINED BY DESIGN

UPTO 30% LIGHTER THAN A CAST WHEEL | UPTO 30% STRONGER THAN A CAST WHEEL | INCREASED ACCELERATION & BETTER MPG

FLOW FORMING ALSO KNOWN AS 'ROTARY FORGED' IS A SPECIALIZED PROCESS THAT BEGINS WITH A LOW PRESSURE CASTING, THIS IS THEN PLACED IN A FORGING MACHINE THAT SPINS AT HIGH VELOCITY. THE OUTER BARREL OF THE WHEEL IS THEN HEATED TO HIGH TEMPERATURE, STEEL ROLLERS PRESSED AGAINST THE RIM THEN FORGE THE BARREL OUT TO THE DESIRED WIDTH. THE COMBINATION OF HEAT, PRESSURE AND SPINNING CREATE A WHEEL WITH STRENGTH SIMILAR TO A FORGED WHEEL WITHOUT THE HIGH COSTS.