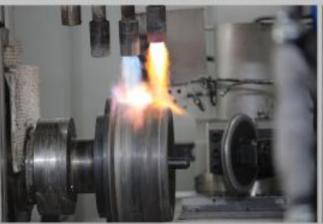

#### WHEEL COLLECTION

DEFINED BY DESIGN

UPTO 30% LIGHTER THAN A CAST WHEEL | UPTO 30% STRONGER THAN A CAST WHEEL | INCREASED ACCELERATION & BETTER MPG

FLOW FORMING ALSO KNOWN AS 'ROTARY FORGED' IS A SPECIALIZED PROCESS THAT BEGINS WITH A LOW PRESSURE CASTING, THIS IS THEN PLACED IN A FORGING MACHINE THAT SPINS AT HIGH VELOCITY. THE OUTER BARREL OF THE WHEEL IS THEN HEATED TO HIGH TEMPERATURE, STEEL ROLLERS PRESSED AGAINST THE RIM THEN FORGE THE BARREL OUT TO THE DESIRED WIDTH. THE COMBINATION OF HEAT, PRESSURE AND SPINNING CREATE A WHEEL WITH STRENGTH SIMILAR TO A FORGED WHEEL WITHOUT THE HIGH COSTS.