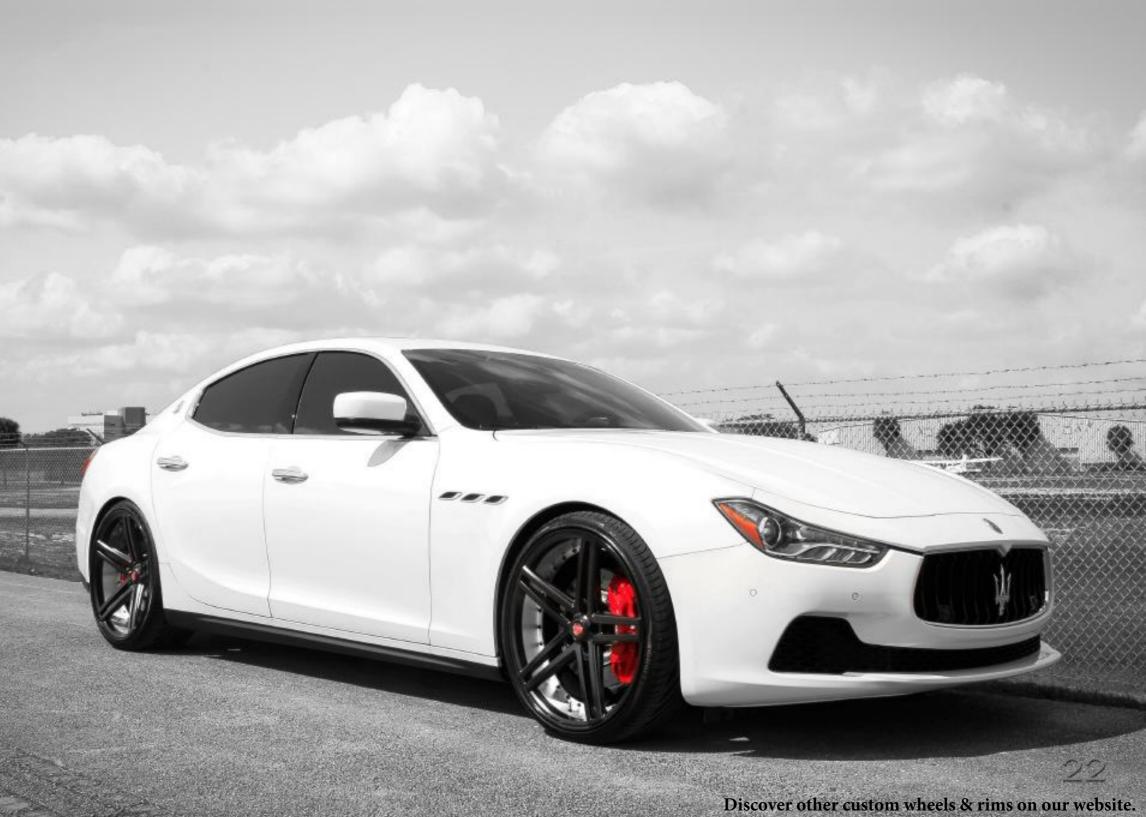

#### WHEEL COLLECTION

DEFINED BY DESIGN

UPTO 30% LIGHTER THAN A CAST WHEEL | UPTO 30% STRONGER THAN A CAST WHEEL | INCREASED ACCELERATION & BETTER MPG

FLOW FORMING ALSO KNOWN AS 'ROTARY FORGED' IS A SPECIALIZED PROCESS THAT BEGINS WITH A LOW PRESSURE CASTING, THIS IS THEN PLACED IN A FORGING MACHINE THAT SPINS AT HIGH VELOCITY. THE OUTER BARREL OF THE WHEEL IS THEN HEATED TO HIGH TEMPERATURE, STEEL ROLLERS PRESSED AGAINST THE RIM THEN FORGE THE BARREL OUT TO THE DESIRED WIDTH. THE COMBINATION OF HEAT, PRESSURE AND SPINNING CREATE A WHEEL WITH STRENGTH SIMILAR TO A FORGED WHEEL WITHOUT THE HIGH COSTS.