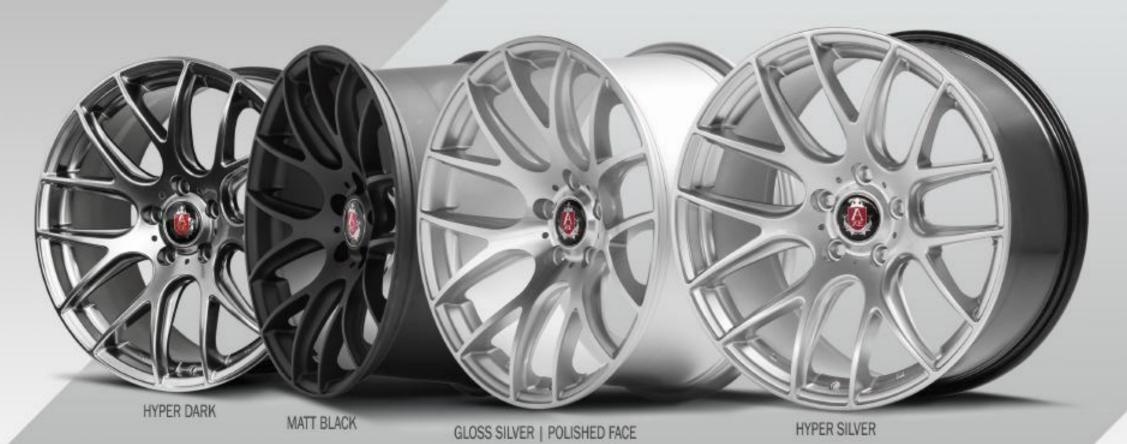

#### WHEEL COLLECTION

DEFINED BY DESIGN

UPTO 30% LIGHTER THAN A CAST WHEEL | UPTO 30% STRONGER THAN A CAST WHEEL | INCREASED ACCELERATION & BETTER MPG

FLOW FORMING ALSO KNOWN AS 'ROTARY FORGED' IS A SPECIALIZED PROCESS THAT BEGINS WITH A LOW PRESSURE CASTING, THIS IS THEN PLACED IN A FORGING MACHINE THAT SPINS AT HIGH VELOCITY. THE OUTER BARREL OF THE WHEEL IS THEN HEATED TO HIGH TEMPERATURE, STEEL ROLLERS PRESSED AGAINST THE RIM THEN FORGE THE BARREL OUT TO THE DESIRED WIDTH. THE COMBINATION OF HEAT, PRESSURE AND SPINNING CREATE A WHEEL WITH STRENGTH SIMILAR TO A FORGED WHEEL WITHOUT THE HIGH COSTS.