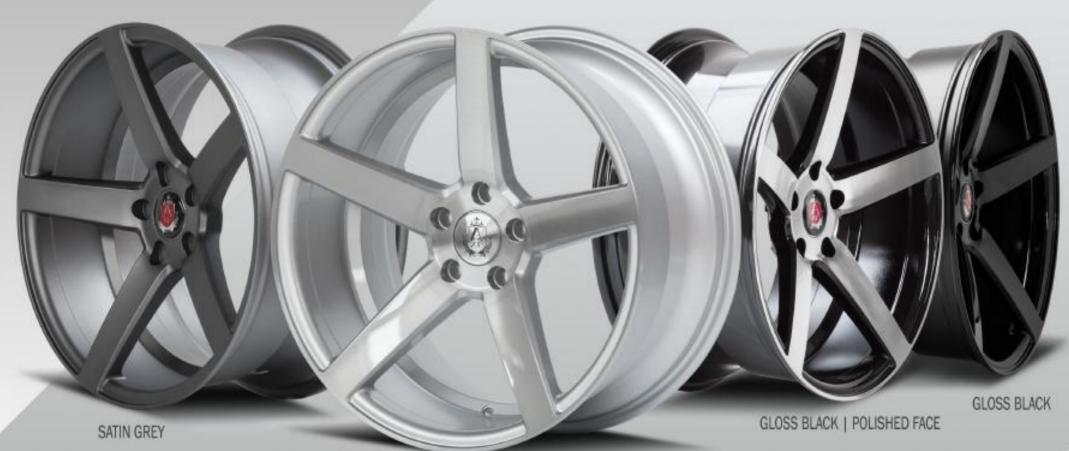

20" 9" / 10.5"

THEEX15

GLOSS SILVER | POLISHED FACE

GLOSS BLACK | POLISHED FACE

GLOSS BLACK