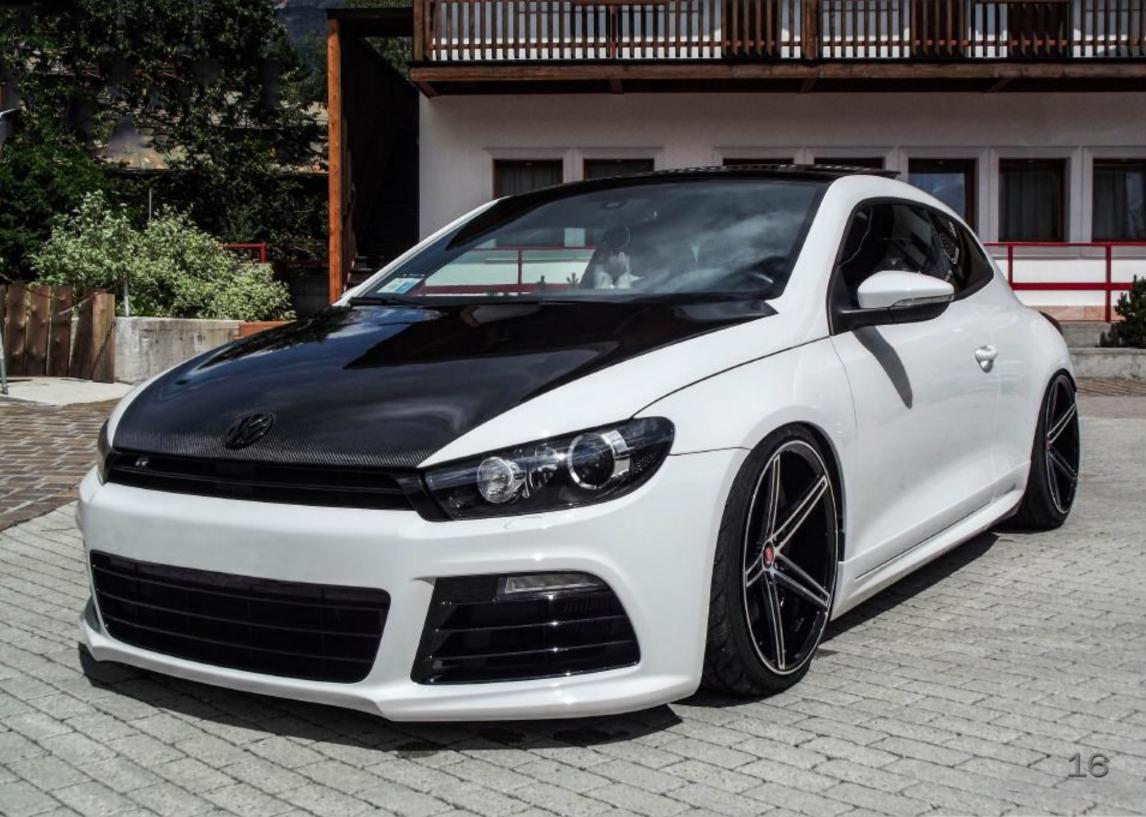

#### WHEEL COLLECTION

DEFINED BY DESIGN

UPTO 30% LIGHTER THAN A CAST WHEEL | UPTO 30% STRONGER THAN A CAST WHEEL | INCREASED ACCELERATION & BETTER MPG

FLOW FORMING ALSO KNOWN AS 'ROTARY FORGED' IS A SPECIALIZED PROCESS THAT BEGINS WITH A LOW PRESSURE CASTING, THIS IS THEN PLACED IN A FORGING MACHINE THAT SPINS AT HIGH VELOCITY. THE OUTER BARREL OF THE WHEEL IS THEN HEATED TO HIGH TEMPERATURE, STEEL ROLLERS PRESSED AGAINST THE RIM THEN FORGE THE BARREL OUT TO THE DESIRED WIDTH. THE COMBINATION OF HEAT, PRESSURE AND SPINNING CREATE A WHEEL WITH STRENGTH SIMILAR TO A FORGED WHEEL WITHOUT THE HIGH COSTS.