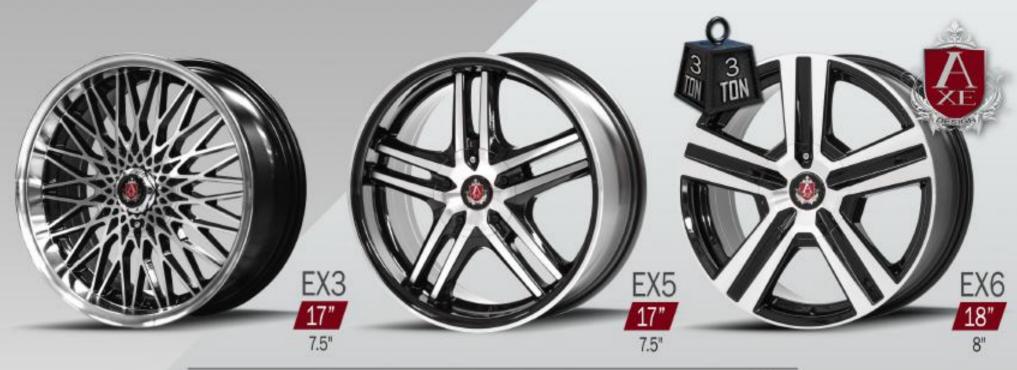

#### WHEEL COLLECTION

DEFINED BY DESIGN

UPTO 30% LIGHTER THAN A CAST WHEEL | UPTO 30% STRONGER THAN A CAST WHEEL | INCREASED ACCELERATION & BETTER MPG

FLOW FORMING ALSO KNOWN AS 'ROTARY FORGED' IS A SPECIALIZED PROCESS THAT BEGINS WITH A LOW PRESSURE CASTING, THIS IS THEN PLACED IN A FORGING MACHINE THAT SPINS AT HIGH VELOCITY. THE OUTER BARREL OF THE WHEEL IS THEN HEATED TO HIGH TEMPERATURE, STEEL ROLLERS PRESSED AGAINST THE RIM THEN FORGE THE BARREL OUT TO THE DESIRED WIDTH. THE COMBINATION OF HEAT, PRESSURE AND SPINNING CREATE A WHEEL WITH STRENGTH SIMILAR TO A FORGED WHEEL WITHOUT THE HIGH COSTS.