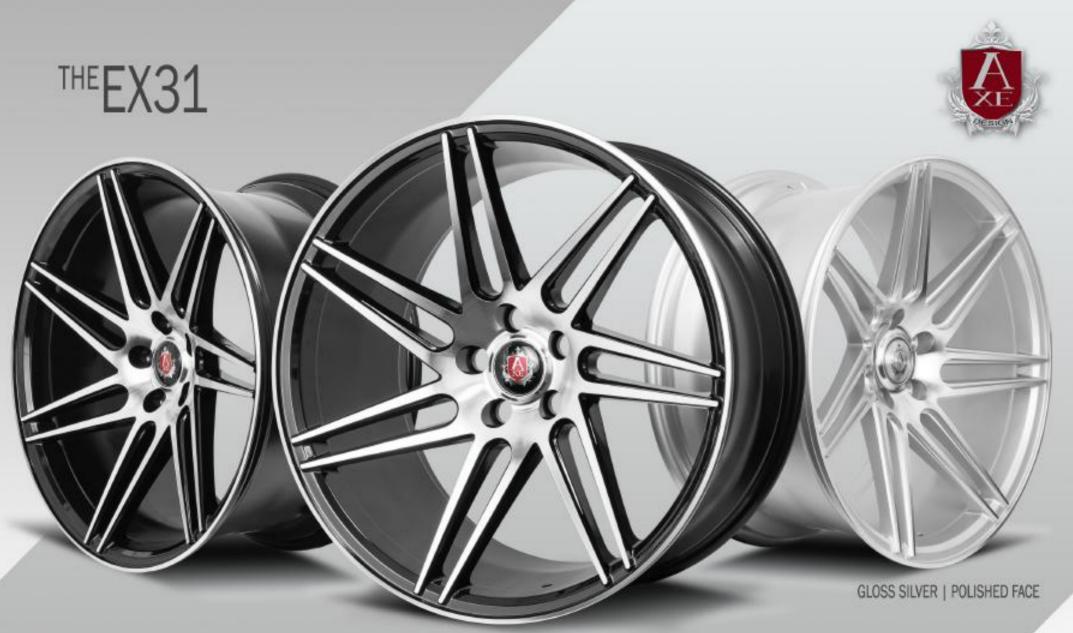

#### WHEEL COLLECTION

DEFINED BY DESIGN

UPTO 30% LIGHTER THAN A CAST WHEEL | UPTO 30% STRONGER THAN A CAST WHEEL | INCREASED ACCELERATION & BETTER MPG

FLOW FORMING ALSO KNOWN AS 'ROTARY FORGED' IS A SPECIALIZED PROCESS THAT BEGINS WITH A LOW PRESSURE CASTING, THIS IS THEN PLACED IN A FORGING MACHINE THAT SPINS AT HIGH VELOCITY. THE OUTER BARREL OF THE WHEEL IS THEN HEATED TO HIGH TEMPERATURE, STEEL ROLLERS PRESSED AGAINST THE RIM THEN FORGE THE BARREL OUT TO THE DESIRED WIDTH. THE COMBINATION OF HEAT, PRESSURE AND SPINNING CREATE A WHEEL WITH STRENGTH SIMILAR TO A FORGED WHEEL WITHOUT THE HIGH COSTS.