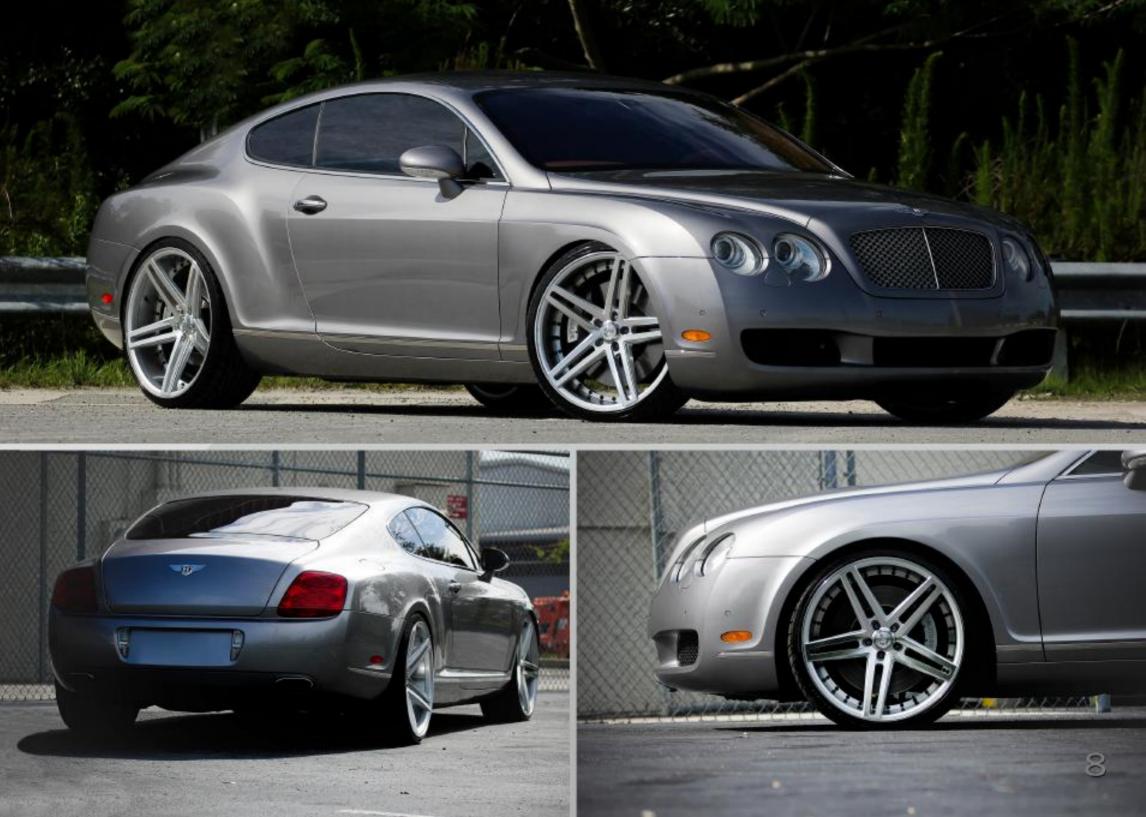

## THEEX30®

GLOSS SILVER | POLISHED BARREL/MIRROR FACE

8.5" / 10" 5x108 TO 5x120

9" / 10.5" / 12" 5x108 TO 5x130

GLOSS BLACK | POLISHED FACE

GLOSS BLACK