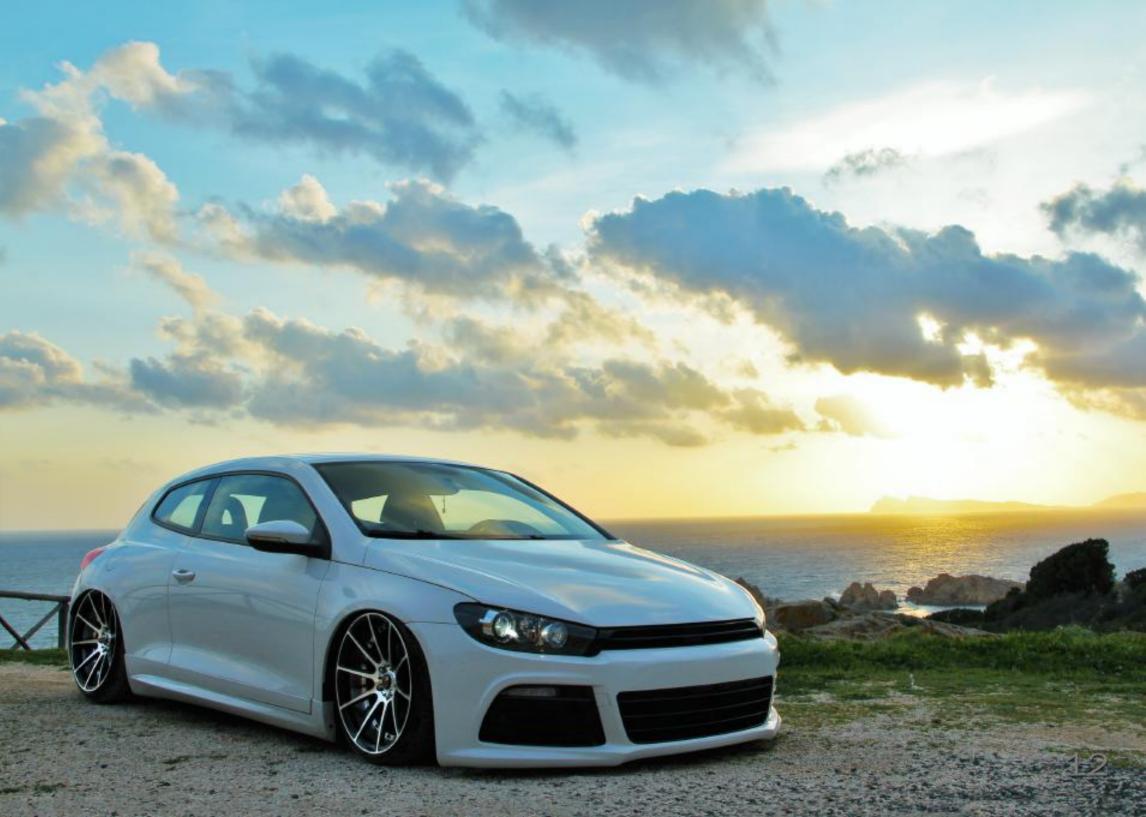

SPECIALIZED PROCESS THAT BEGINS WITH A LOW PRESSURE CASTING, THIS IS THEN PLACED IN A FORGING MACHINE THAT SPINS AT HIGH VELOCITY. THE OUTER BARREL OF THE WHEEL IS THEN HEATED TO HIGH TEMPERATURE, STEEL ROLLERS PRESSED AGAINST THE RIM THEN FORGE THE BARREL OUT TO THE DESIRED WIDTH. THE COMBINATION OF HEAT, PRESSURE AND SPINNING CREATE A WHEEL WITH STRENGTH SIMILAR TO A FORGED WHEEL WITHOUT THE HIGH COSTS.









## THEEX30®







GLOSS SILVER | POLISHED BARREL/MIRROR FACE



8.5" / 10" 5x108 TO 5x120



9" / 10.5" / 12" 5x108 TO 5x130









GLOSS BLACK | POLISHED FACE

GLOSS BLACK







## THE EX20®





GLOSS SILVER | POLISHED BARREL/FACE



8.5" / 10" 5x108 TO 5x120



9" / 10.5" 5x108 TO 5x130















# THEEX19

**19"** 8.5" / 9.5"



GLOSS BLACK | POLISHED LIP/BARREL









GLOSS SILVER | POLISHED FACE

18" 8"/9" 19" 8.5" / 9.5" 20" 9" / 10.5"





18" 8"/9"

19"

8.5" / 9.5"

20" 9" / 10.5"

THEEX15



GLOSS SILVER | POLISHED FACE

GLOSS BLACK | POLISHED FACE

GLOSS BLACK













# THE CS LITE





18" 8.5" / 9.5" 19" 8.5" / 9.5" 20" 8.5" / 10"





GLOSS BLACK | POLISHED FACE