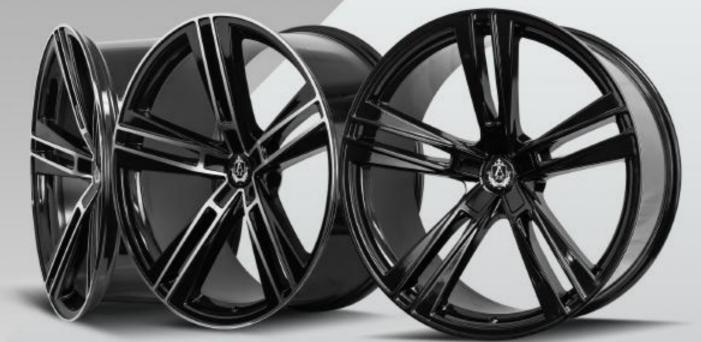

## THE EX20®

GLOSS SILVER | POLISHED BARREL/FACE

8.5" / 10" 5x108 TO 5x120

9" / 10.5" 5x108 TO 5x130