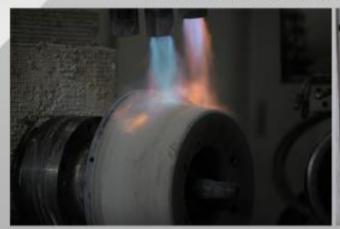

#### WHEEL COLLECTION

DEFINED BY DESIGN

UPTO 30% LIGHTER THAN A CAST WHEEL | UPTO 30% STRONGER THAN A CAST WHEEL | INCREASED ACCELERATION & BETTER MPG

FLOW FORMING ALSO KNOWN AS 'ROTARY FORGED' IS A SPECIALIZED PROCESS THAT BEGINS WITH A LOW PRESSURE CASTING, THIS IS THEN PLACED IN A FORGING MACHINE THAT SPINS AT HIGH VELOCITY. THE OUTER BARREL OF THE WHEEL IS THEN HEATED TO HIGH TEMPERATURE, STEEL ROLLERS PRESSED AGAINST THE RIM THEN FORGE THE BARREL OUT TO THE DESIRED WIDTH. THE COMBINATION OF HEAT, PRESSURE AND SPINNING CREATE A WHEEL WITH STRENGTH SIMILAR TO A FORGED WHEEL WITHOUT THE HIGH COSTS.