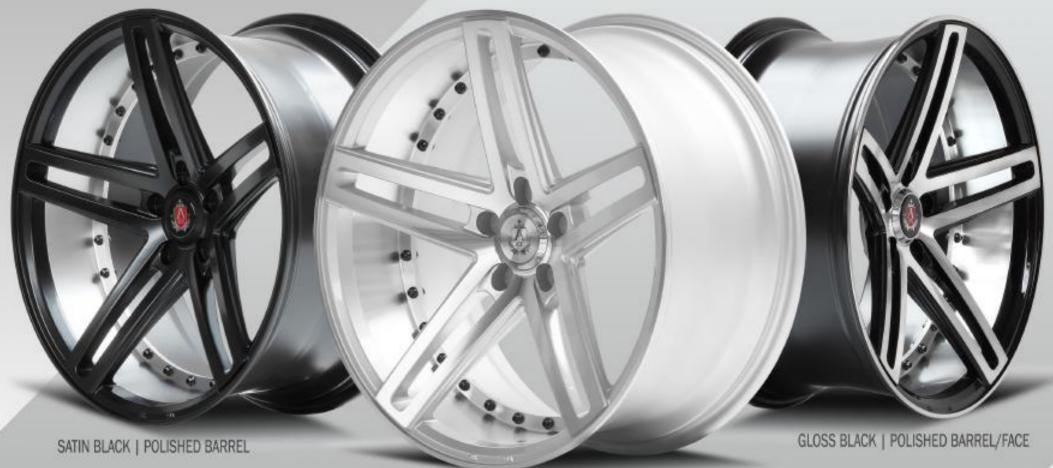

## THEEX30®

GLOSS SILVER | POLISHED BARREL/MIRROR FACE

8.5" / 10" 5x108 TO 5x120

9" / 10.5" / 12" 5x108 TO 5x130

GLOSS BLACK | POLISHED FACE

GLOSS BLACK

## THE EX20®

GLOSS SILVER | POLISHED BARREL/FACE

8.5" / 10" 5x108 TO 5x120

9" / 10.5" 5x108 TO 5x130