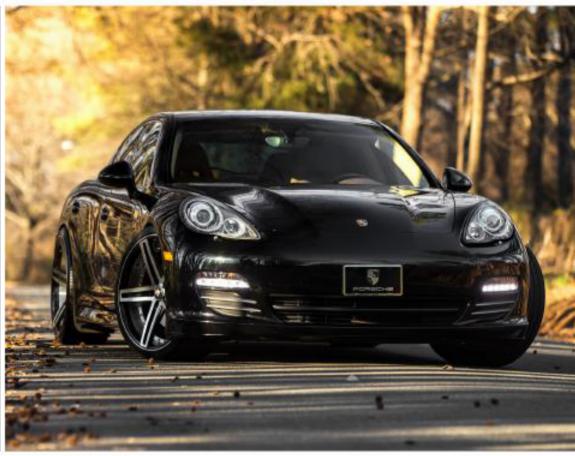

#### WHEEL COLLECTION

DEFINED BY DESIGN

UPTO 30% LIGHTER THAN A CAST WHEEL | UPTO 30% STRONGER THAN A CAST WHEEL | INCREASED ACCELERATION & BETTER MPG

FLOW FORMING ALSO KNOWN AS 'ROTARY FORGED' IS A SPECIALIZED PROCESS THAT BEGINS WITH A LOW PRESSURE CASTING, THIS IS THEN PLACED IN A FORGING MACHINE THAT SPINS AT HIGH VELOCITY. THE OUTER BARREL OF THE WHEEL IS THEN HEATED TO HIGH TEMPERATURE, STEEL ROLLERS PRESSED AGAINST THE RIM THEN FORGE THE BARREL OUT TO THE DESIRED WIDTH. THE COMBINATION OF HEAT, PRESSURE AND SPINNING CREATE A WHEEL WITH STRENGTH SIMILAR TO A FORGED WHEEL WITHOUT THE HIGH COSTS.