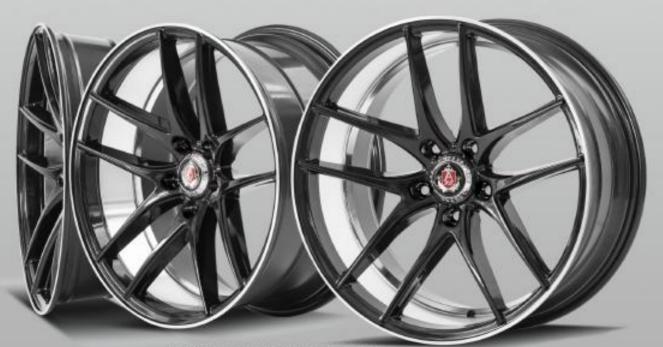

# THE CS LITE

18" 8.5" / 9.5" 19" 8.5" / 9.5" 20" 8.5" / 10"

GLOSS BLACK | POLISHED FACE