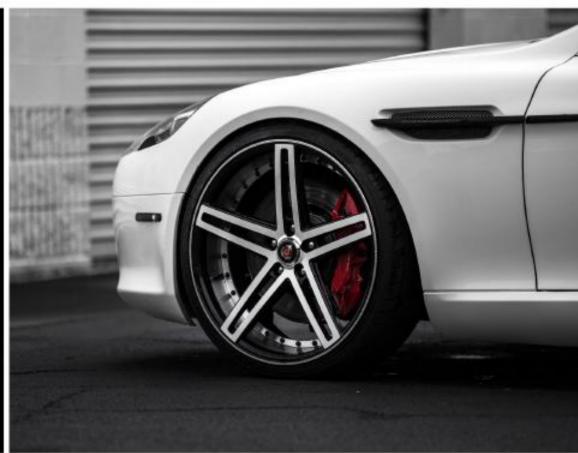

#### WHEEL COLLECTION

DEFINED BY DESIGN

UPTO 30% LIGHTER THAN A CAST WHEEL | UPTO 30% STRONGER THAN A CAST WHEEL | INCREASED ACCELERATION & BETTER MPG

FLOW FORMING ALSO KNOWN AS 'ROTARY FORGED' IS A SPECIALIZED PROCESS THAT BEGINS WITH A LOW PRESSURE CASTING, THIS IS THEN PLACED IN A FORGING MACHINE THAT SPINS AT HIGH VELOCITY. THE OUTER BARREL OF THE WHEEL IS THEN HEATED TO HIGH TEMPERATURE, STEEL ROLLERS PRESSED AGAINST THE RIM THEN FORGE THE BARREL OUT TO THE DESIRED WIDTH. THE COMBINATION OF HEAT, PRESSURE AND SPINNING CREATE A WHEEL WITH STRENGTH SIMILAR TO A FORGED WHEEL WITHOUT THE HIGH COSTS.