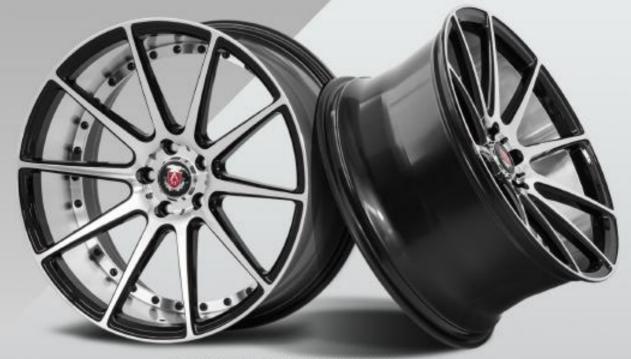

# THE CS LITE

18" 8.5" / 9.5" 19" 8.5" / 9.5" 20" 8.5" / 10"

GLOSS BLACK | POLISHED FACE