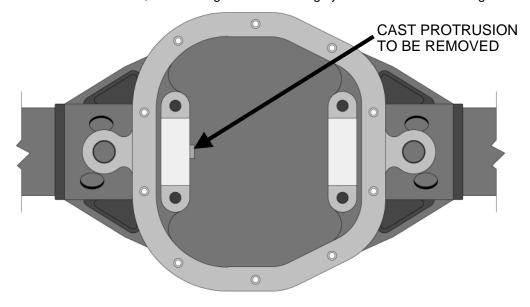

There is a small protrusion adjacent to the carrier bearing seat which must be removed as it could make contact with the differential during operation. The diagram below shows the location of the protrusion that is to be removed.