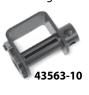

# Winches 🕮

Ancra winches comply with DOT, WSTDA-T3 and Canadian Standard 905 regulations. Available in different base configurations to suit a variety of needs and load requirements.

All winches shown are right hand models. Left hand models may be available on special orders.

- Powder coating withstands 250 hours of standard salt spray testing to ensure years of service
- Stamped working load limit and Ancra name certify quality
- High-strength alloy pawl pins
- Seamless solid steel mandrel
- · Smooth ground web slots prevent web wear

| Part Number | Winch Type  | Surface<br>Treatment | Working Load<br>Limit (Lbs) | Attachment | Mount<br>Placement |
|-------------|-------------|----------------------|-----------------------------|------------|--------------------|
| 43563-10    | Standard    | Black Lacquer        | 5,500                       | Weld-On    | Bottom             |
| 43564-127   | Portable    | Black Lacquer        | 5,500                       | Bolt-On    | Bottom             |
| 43564-147   | Portable    | Black Powder Coat    | 5,500                       | Bolt-On    | Side Frame         |
| 43564-167   | Portable    | Powder Coat          | 5,500                       | Bolt-On    | Side Frame         |
| 43565-127   | Storable    | Powder Coat          | 5,500                       | Slider     | C-Track            |
| 43565-137   | Standard    | Powder Coat          | 6,000                       | Slider     | C-Track            |
| 43565-157   | Standard    | Powder Coat          | 6,000                       | Slider     | C-Track            |
| 43573-10    | Storable    | Black Lacquer        | 5,500                       | Weld-On    | Bottom             |
| 43579-20    | Low Profile | Black Lacquer        | 5,500                       | Weld-On    | Bottom             |
| 49207-137   | Storable    | Black Powder Coat    | 5,500                       | Slider     | Double L-Track     |
| 49207-187   | Low Profile | Black Powder Coat    | 5,500                       | Slider     | Double L-Track     |
| 49706-10    | Standard    | Black Powder Coat    | 5,500                       | Slider     | Wilson Track       |
|             |             |                      |                             |            |                    |