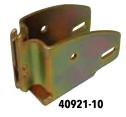

### **Beam Sockets**

Make your own shoring beam. For use with standard commercial grade 2" x 6" structural lumber. PLEASE NOTE: The working load

limit of lumber vaies widely.

| Part Number | Socket<br>Type |
|-------------|----------------|
| 40921-10    | Standard       |
| 40921-11    | Heavy Duty     |