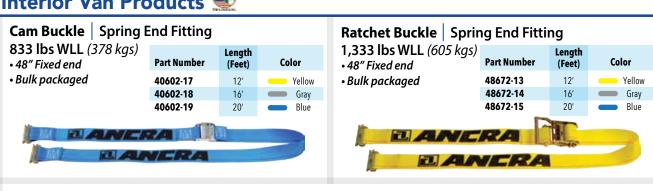

|
| 45943-23    | 1/2" - 5/8"      | 13,000                      |
| i.          |                  |                             |

### **XHD™ Ratchet** | Built-in Thread Safety Stops

- High visability yellow E-coat
- Drop forged steel
- 2 Piece handle
- Welded barrel
- Retail pack 1
- Bulk packaged with UPC



### **EZ** Binder™

### Use with 5/16IN - 3/8IN Chain

- Up to 90% faster than an equivalent ratchet binder
- Quick acting ratchet design is easy to tension and release
- Extra long handle with contour grip
- Heavy gauge steel construction
- Corrosion resistant electro zinc plating
- Free wheel function for quick take up
- · Swiveling grab hooks for ease of use

• 12" Take up





### **CARGO BARS & LOGISTIC STRAPS**

### **Adjustable Cargo Bars**



# Interior Van Products 🕯



### **Beam Sockets**

Make your own shoring beam. For use with standard commercial grade 2" x 6" structural lumber. PLEASE NOTE: The working load

limit of lumber vaies widely.





| Part Number | Socket<br>Type |
|-------------|----------------|
| 40921-10    | Standard       |
| 40921-11    | Heavy Duty     |

# **HEAVY DUTY ACCESSORIES**

### **Heavy Duty Accessories**

### X-TREME Guard® | Lightweight Corner Protectors | Made in USA

- Constructed of high density polyethylene for strength and durability
- Spreads the strap tension over the length of the guard
- More durable than wood and greater memory than aluminum
- Weather and UV resistant, good to -30°F
- Lightweight & made from recycled materials
- Sold in bundles of 10 each piece UPC labeled

| Part Number | Trade Size<br>(Inc