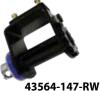

| Part Number | Winch Type  | Surface<br>Treatment | Working Load<br>Limit (Lbs) | Attachment | Mount<br>Placement |
|-------------|-------------|----------------------|-----------------------------|------------|--------------------|
| 43563-10    | Standard    | Black Lacquer        | 5,500                       | Weld-On    | Bottom             |
| 43564-127   | Portable    | Black Lacquer        | 5,500                       | Bolt-On    | Bottom             |
| 43564-147   | Portable    | Black Powder Coat    | 5,500                       | Bolt-On    | Side Frame         |
| 43564-167   | Portable    | Powder Coat          | 5,500                       | Bolt-On    | Side Frame         |
| 43565-127   | Storable    | Powder Coat          | 5,500                       | Slider     | C-Track            |
| 43565-137   | Standard    | Powder Coat          | 6,000                       | Slider     | C-Track            |
| 43565-157   | Standard    | Powder Coat          | 6,000                       | Slider     | C-Track            |
| 43573-10    | Storable    | Black Lacquer        | 5,500                       | Weld-On    | Bottom             |
| 43579-20    | Low Profile | Black Lacquer        | 5,500                       | Weld-On    | Bottom             |
| 49207-137   | Storable    | Black Powder Coat    | 5,500                       | Slider     | Double L-Track     |
| 49207-187   | Low Profile | Black Powder Coat    | 5,500                       | Slider     | Double L-Track     |
| 49706-10    | Standard    | Black Powder Coat    | 5,500                       | Slider     | Wilson Track       |
|             |             |                      |                             |            |                    |