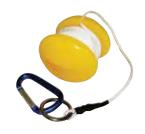

### Toss 'N Tie™

**50409-10** TOSS 'N TIE™ **Tie-Down Placement Tool** 

Don't throw your tie-downs; use TOSS 'N TIE™ to get them over the load!

### **EASY TO USE**

- 1) Unroll cord and attach to a cargo strap or cargo chain
- 2) Toss TOSS 'N TIE™ ball up and over load
- 3) Go to other side, grab cord and pull your tie-down into place

**Part Number** 50409-10-1PK Package Qty