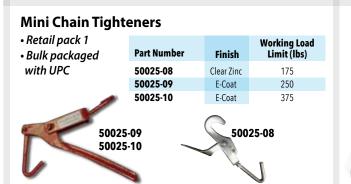

### **CHAIN BINDERS**

### **Chain Binders**

All traditional chain load binders are constructed of drop forged steel for strength and durability and are designed for use with Grade 70 transport chain. They are available in traditional Lever, Recoilless and Ratcheting models, and are finished in an E-coat paint. They meet or exceed WSTDA T-6 standards.