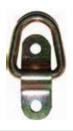

# Anchor Points 🗐

XH8039-12PB | 12/Box 1<sup>IN</sup> Flip Ring **400 lbs WLL** (181 kgs)

- Steel wire ring with bracket
- Surface mount design

XH8032-12PB | 12/Box 1-1/2<sup>IN</sup> HD Flip Ring **1,666 lbs WLL** (750 kgs) • Steel wire ring with bracket

• Surface mount design

XH8037-12PB | 12/Box 1<sup>IN</sup> Flip Ring **250 lbs WLL** (113 kgs) • 4" Oval pan surface mount design

XH8036-12PB | 12/Box 1<sup>IN</sup> Flip Ring **400 lbs WL**L (181 kgs) • 3-1/2" x 5" Oval recessed mount design

XH8033-12PB | 12/Box 1-1/2<sup>IN</sup> Flip Ring **1,666 lbs WLL** (750 kgs)

• 4-7/16" Square pan recessed mount design

XH8034-8PB 8/Box 3<sup>IN</sup> Flip Rina **1,666 lbs WLL** (750 kgs)

- 6" Round pan recessed
- 360 degree rotation

XH8031-8PB 8/Box 5/8IN D-Ring **5,000 lbs WLL** (2,267 kgs)

- Forged steel ring with bracket
- Surface mount weld-on design

XH8030-8PB 8/Box 3/4IN D-Rina **6,666 lbs WLL** (3,023 kgs)

- Forged steel ring with bracket
- Surface mount weld-on design