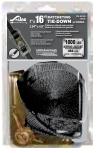

# **INDUSTRIAL TIE-DOWNS**

**2<sup>IN</sup> Strap** | Standard Wide Handle 3,333 lbs WLL (1,515 kgs)

| Part Number | Length<br>(Feet) | Hook<br>Type  | Webbing<br>Type |
|-------------|------------------|---------------|-----------------|
| 556         | 27′              | Flat          | SHC             |
| 556-WHK     | 27′              | Wire Double-J | SHC             |

**2<sup>IN</sup> Strap** Long Wide Handle 3,333 lbs WLL (1,515 kgs)

| Part Number | Length<br>(Feet) | Hook<br>Type  | Webbing<br>Type |
|-------------|------------------|---------------|-----------------|
| 557-15      | 15′              | Flat          | SHC             |
| 557-15WHK   | 15′              | Wire Double-J | SHC             |
| 557         | 27'              | Flat          | SHC             |
| 45982-90-27 | 27'              | Flat          | X-TREME         |
| 557-WHK     | 27'              | Wire Double-J | SHC             |
| 45982-95-27 | 27'              | Wire Double-J | X-TREME         |
| 45982-19    | 27'              | Twisted Snap  | SHC             |
| 45982-15    | 27'              | Chain Anchor  | SHC             |
| 45982-11    | 30'              | Flat          | SHC             |
| 45982-90-30 | 30'              | Flat          | X-TREME         |
| 45982-43    | 30'              | Wire Double-J | SHC             |
| 45982-95-30 | 30'              | Wire Double-J | X-TREME         |
| 45982-36    | 30'              | Twisted Snap  | SHC             |
| 45982-34    | 30'              | Chain Anchor  | SHC             |
| 557-40      | 40'              | Flat          | SHC             |
| 557-40WHK   | 40'              | Wire Double-J | SHC             |
| 557-50      | 50'              | Flat          | SHC             |
| 557-50WHK   | 50′              | Wire Double-J | SHC             |
| 557-60      | 60′              | Flat          | SHC             |
| 557-60WHK   | 60′              | Wire Double-J | SHC             |