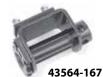

# Winches 🕮

Ancra winches comply with DOT, WSTDA-T3 and Canadian Standard 905 regulations. Available in different base configurations to suit a variety of needs and load requirements.

All winches shown are right hand models. Left hand models may be available on special orders.

- Powder coating withstands 250 hours of standard salt spray testing to ensure years of service
- Stamped working load limit and Ancra name certify quality
- High-strength alloy pawl pins
- Seamless solid steel mandrel
- · Smooth ground web slots prevent web wear

| Part Number | Winch Type  | Surface<br>Treatment | Working Load<br>Limit (Lbs) | Attachment | Mount<br>Placement |
|-------------|-------------|----------------------|-----------------------------|------------|--------------------|
| 43563-10    | Standard    | Black Lacquer        | 5,500                       | Weld-On    | Bottom             |
| 43564-127   | Portable    | Black Lacquer        | 5,500                       | Bolt-On    | Bottom             |
| 43564-147   | Portable    | Black Powder Coat    | 5,500                       | Bolt-On    | Side Frame         |
| 43564-167   | Portable    | Powder Coat          | 5,500                       | Bolt-On    | Side Frame         |
| 43565-127   | Storable    | Powder Coat          | 5,500                       | Slider     | C-Track            |
| 43565-137   | Standard    | Powder Coat          | 6,000                       | Slider     | C-Track            |
| 43565-157   | Standard    | Powder Coat          | 6,000                       | Slider     | C-Track            |
| 43573-10    | Storable    | Black Lacquer        | 5,500                       | Weld-On    | Bottom             |
| 43579-20    | Low Profile | Black Lacquer        | 5,500                       | Weld-On    | Bottom             |
| 49207-137   | Storable    | Black Powder Coat    | 5,500                       | Slider     | Double L-Track     |
| 49207-187   | Low Profile | Black Powder Coat    | 5,500                       | Slider     | Double L-Track     |
| 49706-10    | Standard    | Black Powder Coat    | 5,500                       | Slider     | Wilson Track       |
|             |             |                      |                             |            |                    |