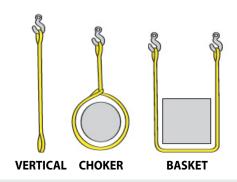

All Ancra lifting slings, both eye-to-eye and round sling styles, are built to the Web Sling & Tie Down Association (WSTDA) standards which cover construction, ratings, and markings.

The standard rating for a sling is based on a straight-line pull, or vertical pull, as the WSTDA defines it. This number begins to skew as the rigging style and angle of pull changes. An instruction sheet is included with each sling and the user is responsible for making these calculations.

When the sling is looped through itself to cinch down on the lifted piece, known as a choker-style lift, the lifting capacity is de-rated roughly 20% compared to the vertical rating. This is due to the stress points caused by the sling pinching on itself.

If the lift is being done basket style, utilizing two lifting points, the effective lifting capacity is doubled compared to the vertical rating. Each point can support its original vertical rated capacity.

Per WSTDA requirements, all Ancra lifting slings have these three types of lifts and ratings on their sewn-in tag.