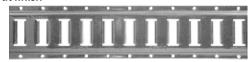

# Logistic Track 🗐

\*NOTE: Working load limit will vary depending upon installation of track. Track is designed to work in combination with recommended tie-downs and fittings. Please reference TTMA RP No. 47-99 for installation. Attach track using screws, rivets or by welding. Contact vehicle manufacturer or qualified installer to determine fastener size and mounting method. Welding of galvanized material may emit toxic fumes. Please use caution and proper ventilation.

### 48117-21-60.00 Bulk 5<sup>FT</sup> Horizontal E-Track

· Bolt or screw to floors, sidewalls or wood studs

- Galvanized
- 12 Gauge steel

### 48117-25-60.00 Bulk **5<sup>FT</sup> Horizontal E-Track**

- · Bolt or screw to floors, sidewalls or wood studs
- Gray powder coat finish
- 12 Gauge steel

40467-33-72.00 Bulk 6<sup>FT</sup> HD Logistic Track