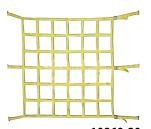

### **10869** Adjustable Cargo Nets for A or E-Track

**2,500 lbs WLL** (1,134 kgs)

- Spring lever E-clips
- Quick release cam buckles
- Creates a barrier between loads to help prevent load shift and falling cargo
- Actual working load capacity dependent upon track installation (Please reference TIMA RP No. 47-99 or hire a professional installer)
- Openings on sides of net will vary from interior net openings based on trailer width

| Part Number | Width<br>(Inches) | Height<br>(Inches) | Opening<br>(Inches) | Color  |
|-------------|-------------------|--------------------|---------------------|--------|
| 10869-10    | 60" - 72"         | 46"                | 9" x 10"            | Blue   |
| 10869-20    | 84"- 96"          | 72"                | 9" x 10"            | Yellow |