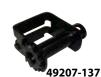

| Part Number | Winch Type  | Surface<br>Treatment | Working Load<br>Limit (Lbs) | Attachment | Mount<br>Placement |
|-------------|-------------|----------------------|-----------------------------|------------|--------------------|
| 43563-10    | Standard    | Black Lacquer        | 5,500                       | Weld-On    | Bottom             |
| 43564-127   | Portable    | Black Lacquer        | 5,500                       | Bolt-On    | Bottom             |
| 43564-147   | Portable    | Black Powder Coat    | 5,500                       | Bolt-On    | Side Frame         |
| 43564-167   | Portable    | Powder Coat          | 5,500                       | Bolt-On    | Side Frame         |
| 43565-127   | Storable    | Powder Coat          | 5,500                       | Slider     | C-Track            |
| 43565-137   | Standard    | Powder Coat          | 6,000                       | Slider     | C-Track            |
| 43565-157   | Standard    | Powder Coat          | 6,000                       | Slider     | C-Track            |
| 43573-10    | Storable    | Black Lacquer        | 5,500                       | Weld-On    | Bottom             |
| 43579-20    | Low Profile | Black Lacquer        | 5,500                       | Weld-On    | Bottom             |
| 49207-137   | Storable    | Black Powder Coat    | 5,500                       | Slider     | Double L-Track     |
| 49207-187   | Low Profile | Black Powder Coat    | 5,500                       | Slider     | Double L-Track     |
| 49706-10    | Standard    | Black Powder Coat    | 5,500                       | Slider     | Wilson Track       |
|             |             |                      |                             |            |                    |

|              |            | Surface           | Working Load |            | Mount     |
|--------------|------------|-------------------|--------------|------------|-----------|
| Part Number  | Winch Type | Treatment         | Limit (Lbs)  | Attachment | Placement |
| 43563-10-RW  | Standard   | Black Lacquer     | 5,500        | Weld-On    | Bottom    |
| 43564-147-RW | Portable   | Black Powder Coat | 5,500        | Bolt-On    | Bottom    |
| 43565-127-RW | Storable   | Powder Coat       | 6,000        | Slider     | C-Track   |
| 43565-157-RW | Storable   | Black Lacquer     | 6,000        | Slider     | C-Track   |
| 49207-127-RW | Storable   | Black Lacquer     | 5,500        | Slider     | L-Track   |
| 49207-137-RW | Portable   | Powder Coat       | 5,500        | Slider     | L-Track   |