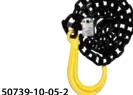

### **Grade 80 J-Hook Chain Assemblies**

3/8<sup>IN</sup> Chain

**7,100 lbs WLL** (3,221 kgs)

- Great for securing large equipment
- Heat treated high carbon alloy steel
- Rugged black lacquer finish
- Yellow powder coated J-Hooks & clevis grab hooks
- Stamped aluminum Working Load Limit tag
- UPC coded, packed in heavy duty cardboard boxes in quantity listed

50378-10-10 50378-11-05-2 50739-10-05-2 50378-10-10 50378-11-05-2

**Part Number** 

Length

(Feet)

10'

Chain Links marked per NACM Standards every 6 inches. NOTE: Not for overhead lifting.