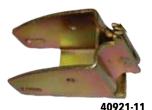

### **Beam Sockets**

Make your own shoring beam. For use with standard commercial grade 2" x 6" structural lumber. PLEASE NOTE: The working load

limit of lumber vaies widely.

| Part Number | Socket<br>Type |
|-------------|----------------|
| 40921-10    | Standard       |
| 40921-11    | Heavy Duty     |