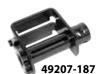

| Part Number | Winch Type  | Surface<br>Treatment | Working Load<br>Limit (Lbs) | Attachment | Mount<br>Placement |
|-------------|-------------|----------------------|-----------------------------|------------|--------------------|
| 43563-10    | Standard    | Black Lacquer        | 5,500                       | Weld-On    | Bottom             |
| 43564-127   | Portable    | Black Lacquer        | 5,500                       | Bolt-On    | Bottom             |
| 43564-147   | Portable    | Black Powder Coat    | 5,500                       | Bolt-On    | Side Frame         |
| 43564-167   | Portable    | Powder Coat          | 5,500                       | Bolt-On    | Side Frame         |
| 43565-127   | Storable    | Powder Coat          | 5,500                       | Slider     | C-Track            |
| 43565-137   | Standard    | Powder Coat          | 6,000                       | Slider     | C-Track            |
| 43565-157   | Standard    | Powder Coat          | 6,000                       | Slider     | C-Track            |
| 43573-10    | Storable    | Black Lacquer        | 5,500                       | Weld-On    | Bottom             |
| 43579-20    | Low Profile | Black Lacquer        | 5,500                       | Weld-On    | Bottom             |
| 49207-137   | Storable    | Black Powder Coat    | 5,500                       | Slider     | Double L-Track     |
| 49207-187   | Low Profile | Black Powder Coat    | 5,500                       | Slider     | Double L-Track     |
| 49706-10    | Standard    | Black Powder Coat    | 5,500                       | Slider     | Wilson Track       |
|             |             |                      |                             |            |                    |