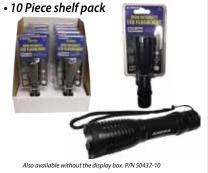

### 50437-10PK-SP LED Flashlight

- 400 Lumens
- Light range 200M
- Blue on-off tactical type tail switch
- · Anodized aluminum case
- · Adiustable beam size