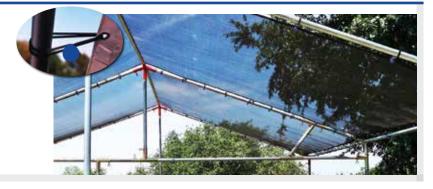

# **EVENT TENT PRODUCTS**

The last thing you want to worry about is the security of your tent on that special occassion. Ancra tent straps and bungee balls are made with high quality materials that are built to last and provide stability even under extreme pressure. Our white tent straps work on most party tents and keep tents secure even in high wind conditions. Straps come in a variety of lengths and widths with a wide selection of hardware to ensure your tent stays tied down. With a large range of options to choose from, you're certain to find the most reliable, cost effective solution possible.

All Ancra tent straps feature:

- Clear zinc coated hardware
- Premium latex coated white polyester webbing