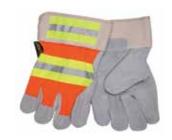

### **Reflective Work Gloves**

- Split leather palm and fingers
- Breathable high visibility cloth back
- Retro-reflective stripes