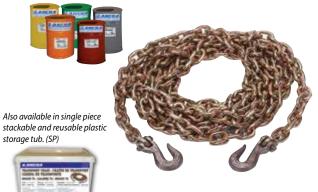

| Length<br>(Feet) | Package<br>Type       |
|------------------|-----------------------|
| 20'              | drum/bag              |
| 20'              | plastic tub           |
|                  | ( <b>Feet)</b><br>20' |

### **Grade 70** | Chain Assemblies

- High strength carbon alloy steel
- Zinc plated gold chromate for corrosion resistance
- Clevis hooks made of heat treated alloy steel
- Designed for over-the-road transportation
- Packed in polybag with upc and warning label, 10 per drum

Color Coded Barrels for Easier Identification!

5/16<sup>IN</sup> Chain 4,700 lbs WLL (2,132 kgs)

| rart Number    | (reet) | туре        |
|----------------|--------|-------------|
| 45881-10-16    | 16′    | drum/bag    |
| 45881-10-16-SP | 16′    | plastic tub |
| 45881-10-20    | 20'    | drum/bag    |
| 45881-10-20-SP | 20'    | plastic tub |
| 45881-10-25    | 25'    | drum/bag    |
| 45881-10-25-SP | 25′    | plastic tub |
|                |        |             |