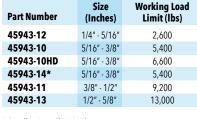

### **Standard Ratchet** | Built-in Thread Safety Stops

- 1piece handle pinned barrel
- Retail pack 1
- Bulk packaged with UPC

| Part Number | Size<br>(Inches) | Working Load<br>Limit (lbs) |
|-------------|------------------|-----------------------------|
| 45943-22    | 1/4" - 5/16"     | 2,600                       |
| 45943-20    | 5/16" - 3/8"     | 5,400                       |
| 45943-20HD  | 5/16" - 3/8"     | 6,600                       |
| 45943-21    | 3/8" - 1/2"      | 9,200                       |
| 45943-23    | 1/2" - 5/8"      | 13,000                      |
| i.          |                  |                             |