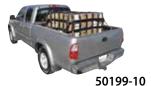

# **50199** Adjustable Pickup Truck Cargo Nets 60<sup>IN</sup> x 62<sup>IN</sup>

1,200 lbs WLL (540 kgs)

- Intended for securement of cargo being transported in the cargo bed of a standard pickup truck
- Proper use will insure compliance with FMCSA and Canada's National Safety Code Standard 10 against loss of cargo
- Place net over the cargo and secure at four corners of the net using the quick straps with safety hooks provided
- Secure side rings with 2 additional straps

50199-11

D-rings and connectors are spaced to accommodate various heights of loads. Each net comes with six (6), 1-1/4" x 5' long straps with a die cast cam buckle. Each strap has vinyl coated S-hooks with wire keepers to prevent them from disengaging.

Net Openings: 6.0"