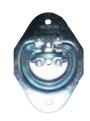

# Anchor Points 🗐

XH8039-12PB | 12/Box 1<sup>IN</sup> Flip Ring **400 lbs WLL** (181 kgs)

- Steel wire ring with bracket
- Surface mount design

XH8032-12PB | 12/Box 1-1/2<sup>IN</sup> HD Flip Ring **1,666 lbs WLL** (750 kgs) • Steel wire ring with bracket

• Surface mount design

XH8037-12PB | 12/Box 1<sup>IN</sup> Flip Ring **250 lbs WLL** (113 kgs) • 4" Oval pan surface mount design

XH8036-12PB | 12/Box 1<sup>IN</sup> Flip Ring **400 lbs WL**L (181 kgs) • 3-1/2" x 5" Oval recessed mount design

XH8033-12PB | 12/Box 1-1/2<sup>IN</sup> Flip Ring **1,666 lbs WLL** (750 kgs)

• 4-7/16" Square pan recessed mount design

XH8034-8PB 8/Box 3<sup>IN</sup> Flip Rina **1,666 lbs WLL** (750 kgs)

- 6" Round pan recessed
- 360 degree rotation

XH8031-8PB 8/Box 5/8IN D-Ring **5,000 lbs WLL** (2,267 kgs)

- Forged steel ring with bracket
- Surface mount weld-on design

XH8030-8PB 8/Box 3/4IN D-Rina **6,666 lbs WLL** (3,023 kgs)

- Forged steel ring with bracket
- Surface mount weld-on design