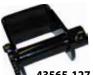

# Winches 🕮

Ancra winches comply with DOT, WSTDA-T3 and Canadian Standard 905 regulations. Available in different base configurations to suit a variety of needs and load requirements.

All winches shown are right hand models. Left hand models may be available on special orders.

- Powder coating withstands 250 hours of standard salt spray testing to ensure years of service
- Stamped working load limit and Ancra name certify quality
- High-strength alloy pawl pins
- Seamless solid steel mandrel
- · Smooth ground web slots prevent web wear

| Part Number | Winch Type  | Surface<br>Treatment | Working Load<br>Limit (Lbs) | Attachment | Mount<br>Placement |
|-------------|-------------|----------------------|-----------------------------|------------|--------------------|
| 43563-10    | Standard    | Black Lacquer        | 5,500                       | Weld-On    | Bottom             |
| 43564-127   | Portable    | Black Lacquer        | 5,500                       | Bolt-On    | Bottom             |
| 43564-147   | Portable    | Black Powder Coat    | 5,500                       | Bolt-On    | Side Frame         |
| 43564-167   | Portable    | Powder Coat          | 5,500                       | Bolt-On    | Side Frame         |
| 43565-127   | Storable    | Powder Coat          | 5,500                       | Slider     | C-Track            |
| 43565-137   | Standard    | Powder Coat          | 6,000                       | Slider     | C-Track            |
| 43565-157   | Standard    | Powder Coat          | 6,000                       | Slider     | C-Track            |
| 43573-10    | Storable    | Black Lacquer        | 5,500                       | Weld-On    | Bottom             |
| 43579-20    | Low Profile | Black Lacquer        | 5,500                       | Weld-On    | Bottom             |
| 49207-137   | Storable    | Black Powder Coat    | 5,500                       | Slider     | Double L-Track     |
| 49207-187   | Low Profile | Black Powder Coat    | 5,500                       | Slider     | Double L-Track     |
| 49706-10    | Standard    | Black Powder Coat    | 5,500                       | Slider     | Wilson Track       |
|             |             |                      |                             |            |                    |