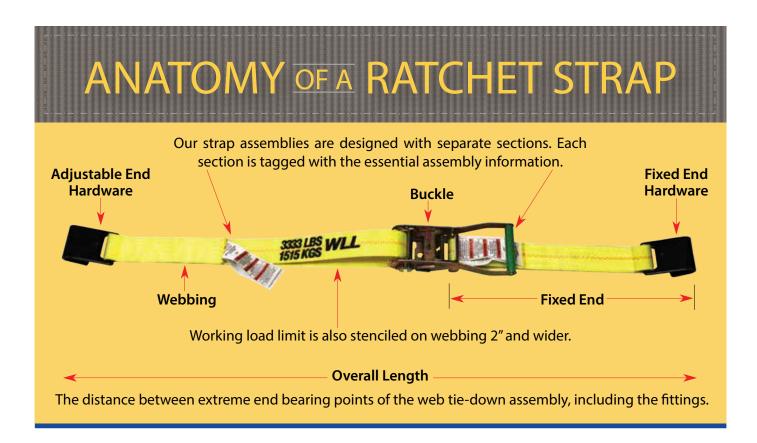

### **Industrial Strap Assembly Components**

Tried & tested by professional truck drivers for 50 years, Ancra Industrial Grade ratchet straps are built for the most demanding applications. Quality, care and thought go into every strap ensuring our products perform as intended and outlast the competition. From full size long wide handle ratchets for easier grip and maximum leverage, to specialty coated webbings that provide additional UV and water resistance to big beefy end fittings matched to the strap's working load limit, you're certain to find the tie-down that fits your needs.