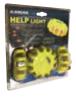

### **Lights & Reflectors**

### 50440-10 H.E.L.P. Light

- 3 Puck Light Kit with Bag
- Made with impact resistant plastic • 15 High output LEDs (12 red, 3 white)
- Rain proof
- Back contains magnet and folding hook
- Three lighting modes:

Red LEDs on steady (Road Flare) Red LEDs double pulse (Emergency Strobe) White LEDs on steady (Flashlight)