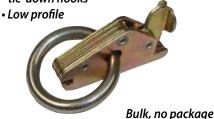

# Anchor Points 🗐

XH8039-12PB | 12/Box 1<sup>IN</sup> Flip Ring **400 lbs WLL** (181 kgs)

- Steel wire ring with bracket
- Surface mount design

XH8032-12PB | 12/Box 1-1/2<sup>IN</sup> HD Flip Ring **1,666 lbs WLL** (750 kgs) • Steel wire ring with bracket

• Surface mount design

XH8037-12PB | 12/Box 1<sup>IN</sup> Flip Ring **250 lbs WLL** (113 kgs) • 4" Oval pan surface mount design

XH8036-12PB | 12/Box 1<sup>IN</sup> Flip Ring **400 lbs WL**L (181 kgs) • 3-1/2" x 5" Oval recessed mount design

XH8033-12PB | 12/Box 1-1/2<sup>IN</sup> Flip Ring **1,666 lbs WLL** (750 kgs)

• 4-7/16" Square pan recessed mount design

XH8034-8PB 8/Box 3<sup>IN</sup> Flip Rina **1,666 lbs WLL** (750 kgs)

- 6" Round pan recessed
- 360 degree rotation

XH8031-8PB 8/Box 5/8IN D-Ring **5,000 lbs WLL** (2,267 kgs)

- Forged steel ring with bracket
- Surface mount weld-on design

XH8030-8PB 8/Box 3/4IN D-Rina **6,666 lbs WLL** (3,023 kgs)

- Forged steel ring with bracket
- Surface mount weld-on design