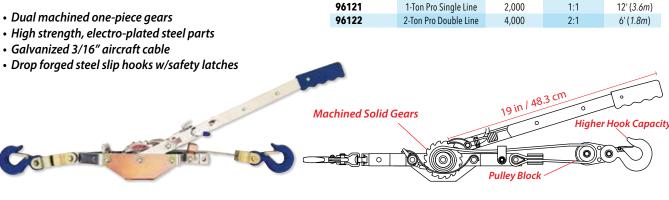

### **Standard Grade**

- Dual stamped metal ratchet wheels
- High strength, electro-plated steel parts
- Galvanized 3/16" aircraft cable
- Drop forged steel slip hooks w/safety latches

| Part Number | Description       | Capacity<br>(lbs) | Power Ratio | Take-up<br>(ft/ <i>m</i> ) |
|-------------|-------------------|-------------------|-------------|----------------------------|
| 96111       | 1-Ton Single Line | 2,000             | 1:1         | 7' (2.2m)                  |
| 96112       | 2-Ton Double Line | 4,000             | 2:1         | 5' (1.5m)                  |
| 96114       | 4-Ton Double Line | 8,000             | 2:1         | 5' (1.5m)                  |

### **Professional Grade**

Longer handle, larger hooks, thicker frame, and higher take-up than Standard Grade models.

**Part Number** 