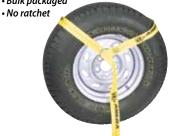

### 45143-20 | Basket Strap **1,666 lbs WLL** (755 kgs)

- For tires 7"w x 20"h
- · Weight: 2.25 lbs
- Bulk packaged
- No ratchet