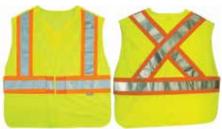

### 50532-12 Yellow Green **Reflective Vests**

- High visibility fluorescent mesh
- Contrasting retro-reflective stripes on front and back
- One size fits most
- Velcro closure at front & elastic side straps
- Compliant to CAN/CSA Z96-15 Class 2 & ANSA/ISEA 107-2004 Class 2