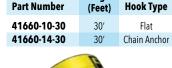

2<sup>IN</sup> Straps SHC **3,333 lbs WLL** (1,515 kgs)

- Bulk packaged
- Retail pack quanity 1
- Tri-lingual warning tags

| Part Number | Length<br>(Feet) | Hook Type  |
|-------------|------------------|------------|
| 41659-10-27 | 27′              | Flat       |
| 41659-13-27 | 27'              | Wire Hook  |
| 41659-10-30 | 30'              | Flat       |
| 41659-13-30 | 30'              | Wire Hook  |
| 41659-11-30 | 30'              | Delta Ring |
|             |                  |            |