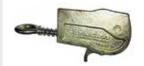

### **96147** 1/2 Ton Wire Grip 1,000 lbs Capacity (454 kgs)

- · Works on smooth or barbed wire
- Handles wire 5/32" 5/16" in diameter
- Corrosion resistant
- · Lightweight zinc-plated steel
- Double sealed ratchet wheel brake system
- Carded blister pack