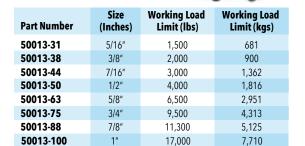

### **Clevis Hooks** Grade 70

- Forged & heat treated
- Individually polybagged with UPC
- Retail pack quantity 1

| Part Number | Size<br>(Inches) | Working Load<br>Limit (lbs) | Working Load<br>Limit (kgs) |
|-------------|------------------|-----------------------------|-----------------------------|
| 45946-12    | 1/4"             | 3,150                       | 1,430                       |
| 45946-10    | 5/16"            | 4,700                       | 2,133                       |
| 45946-11    | 3/8"             | 6,600                       | 2,996                       |
| 45946-13    | 1/2"             | 11,300                      | 5,130                       |