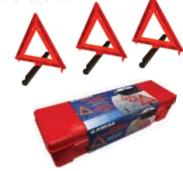

### **50434-10** Triangle Warning Kit **3 Collapsible Reflective Triangles**

- Comes with durable red plastic case
- Certified by AMECA
- In compliance with FMCSA standards

DOT certified