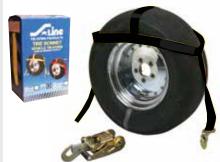

### **Tire Bonnets**

- Premium 2" coated webbing for greater abrasion resistance
- Twisted snap hook on fixed end
- Short handle ratchet with built-in snap hook
- Packaged in window box 1 assembly per box
- 3,333 LBS WLL (1,515 kgs)

Made in USA

**30TB-MS** Standard Fixed 14<sup>™</sup> - 15<sup>™</sup> OEM Tires With Ratchet

**30ATB\*** Adjustable 13<sup>™</sup> - 17<sup>™</sup> OEM Tires No Ratchet

\*30ATB also available in Blue (-BL)

**30ATB-MS-BK\*** Adjustable 13<sup>™</sup> - 17<sup>™</sup> OEM Tires With Ratchet

\* 30ATB-MS also available in Yellow (-YL), Blue (-BL), Gray (-GR), Red (-RD) & Orange (-OR)

**30RT-BL\*** Double Adjustable

13<sup>IN</sup> - 17<sup>IN</sup> OEM Tires 10<sup>IN</sup> - 22<sup>IN</sup> OEM Tires

Tire Bonnets can be special ordered with flat hooks in place of

Snap Hooks. Contact Customer

Service for pricing and availability.