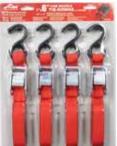

15<sup>FT</sup> x 1<sup>IN</sup> Ratchet WLL: 500 lbs (227 kgs)

- · Fully curved vinyl covered S-hooks
- · Padded grip ratchet handles
- · Interactive open style package

SL91 | 4 Pack i-Pack, Orange 95189 | Bulk Bin, Orange 95190 | Bulk Bin, Camo