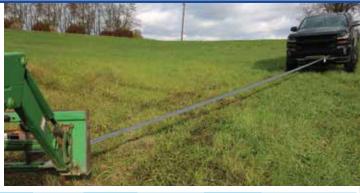

### **VEHICLE RECOVERY STRAPS**

### **Polyester Straps**

**800 Series** | Polyester Recovery Straps

15<sup>FT</sup> - 50<sup>FT</sup> Length 2<sup>IN</sup> - 10<sup>IN</sup> Width

- Abrasion resistant
- UV resistant
- Chemical resistant
- Mildew resistant
- · Stores easily using sewn in storage band
- Packed in pre-labeled bins for easy merchandising

| Part Number | MVW<br>(lbs) | Length<br>(Feet) | Width<br>(Inches) | Color | Case Pack | End Type             |
|-------------|--------------|------------------|-------------------|-------|-----------|----------------------|
| 800-215H    | 6,000        | 15′              | 2"                | Gray  | 5         | Safety Hook          |
| 800-225H    | 6,000        | 25′              | 2"                | Gray  | 5         | Safety Hook          |
| 800-220     | 8,000        | 20'              | 2"                | Gray  | 6         | Twisted/Tapered Loop |
| 800-230     | 8,000        | 30'              | 2"                | Gray  | 6         | Twisted/Tapered Loop |
| 800-330     | 12,000       | 30′              | 3"                | Gray  | 4         | Twisted/Tapered Loop |
| 800-430     | 16,000       | 30'              | 4"                | Gray  | 3         | Twisted/Tapered Loop |
| 800-440     | 16,000       | 40'              | 4"                | Blue  | 2         | Twisted/Tapered Loop |
| 800-450     | 16,000       | 50′              | 4"                | Red   | 2         | Twisted/Tapered Loop |
| 800-630     | 24,000       | 30'              | 6"                | Gray  | 2         | Twisted/Tapered Loop |
| 800-1040    | 62,500       | 40'              | 10"               | Blue  | 1         | Twisted/Tapered Loop |

MVW (Maximum Vehicle Weight)

The maximum weight of the vehicle being recovered, including cargo load, for which the strap is indended for use.