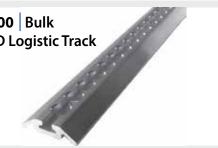

# Logistic Track 🗐

\*NOTE: Working load limit will vary depending upon installation of track. Track is designed to work in combination with recommended tie-downs and fittings. Please reference TTMA RP No. 47-99 for installation. Attach track using screws, rivets or by welding. Contact vehicle manufacturer or qualified installer to determine fastener size and mounting method. Welding of galvanized material may emit toxic fumes. Please use caution and proper ventilation.

### 48117-25-60.00 Bulk **5<sup>FT</sup> Horizontal E-Track**

- · Bolt or screw to floors, sidewalls or wood studs
- Gray powder coat finish
- 12 Gauge steel

40467-33-72.00 Bulk 6<sup>FT</sup> HD Logistic Track

Aluminum

50193-30-72.00 Bulk 6FT Beveled HD Logistic Track

Aluminum