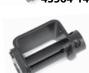

### **Ratcheting Winches**

Faster and more convenient traditional winches. Reduces the F tensioning time by 33%. Also, reduces 4 risk of winch bar rollover. Once the winch bar tip is inserted into the winch cap, the winch can be fully tensioned without the need to repetitively remove and reposition the winch bar.

|              |            | Surface           | Working Load |            | Mount     |
|--------------|------------|-------------------|--------------|------------|-----------|
| Part Number  | Winch Type | Treatment         | Limit (Lbs)  | Attachment | Placement |
| 43563-10-RW  | Standard   | Black Lacquer     | 5,500        | Weld-On    | Bottom    |
| 43564-147-RW | Portable   | Black Powder Coat | 5,500        | Bolt-On    | Bottom    |
| 43565-127-RW | Storable   | Powder Coat       | 6,000        | Slider     | C-Track   |
| 43565-157-RW | Storable   | Black Lacquer     | 6,000        | Slider     | C-Track   |
| 49207-127-RW | Storable   | Black Lacquer     | 5,500        | Slider     | L-Track   |
| 49207-137-RW | Portable   | Powder Coat       | 5,500        | Slider     | L-Track   |

43565-127-RW

43565-157-RW

49207-127-RW

49207-137-RW