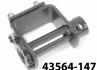

# Winches 🕮

Ancra winches comply with DOT, WSTDA-T3 and Canadian Standard 905 regulations. Available in different base configurations to suit a variety of needs and load requirements.

All winches shown are right hand models. Left hand models may be available on special orders.

- Powder coating withstands 250 hours of standard salt spray testing to ensure years of service
- Stamped working load limit and Ancra name certify quality
- High-strength alloy pawl pins
- Seamless solid steel mandrel
- · Smooth ground web slots prevent web wear

| Part Number | Winch Type  | Surface<br>Treatment | Working Load<br>Limit (Lbs) | Attachment | Mount<br>Placement |
|-------------|-------------|----------------------|-----------------------------|------------|--------------------|
| 43563-10    | Standard    | Black Lacquer        | 5,500                       | Weld-On    | Bottom             |
| 43564-127   | Portable    | Black Lacquer        | 5,500                       | Bolt-On    | Bottom             |
| 43564-147   | Portable    | Black Powder Coat    | 5,500                       | Bolt-On    | Side Frame         |
| 43564-167   | Portable    | Powder Coat          | 5,500                       | Bolt-On    | Side Frame         |
| 43565-127   | Storable    | Powder Coat          | 5,500                       | Slider     | C-Track            |
| 43565-137   | Standard    | Powder Coat          | 6,000                       | Slider     | C-Track            |
| 43565-157   | Standard    | Powder Coat          | 6,000                       | Slider     | C-Track            |
| 43573-10    | Storable    | Black Lacquer        | 5,500                       | Weld-On    | Bottom             |
| 43579-20    | Low Profile | Black Lacquer        | 5,500                       | Weld-On    | Bottom             |
| 49207-137   | Storable    | Black Powder Coat    | 5,500                       | Slider     | Double L-Track     |
| 49207-187   | Low Profile | Black Powder Coat    | 5,500                       | Slider     | Double L-Track     |
| 49706-10    | Standard    | Black Powder Coat    | 5,500                       | Slider     | Wilson Track       |
|             |             |                      |                             |            |                    |