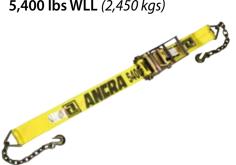

3<sup>IN</sup> Strap | Long Wide Handle 5,400 lbs WLL (2,450 kgs)

| Part Number | Length<br>(Feet) | Hook<br>Type  | Webbing<br>Type |
|-------------|------------------|---------------|-----------------|
| 48987-20    | 27'              | Flat          | SHC             |
| 48987-90-27 | 27'              | Flat          | X-TREME         |
| 48987-28    | 27'              | Wire Double-J | SHC             |
| 48987-24    | 27'              | Chain Anchor  | SHC             |
| 48987-92-27 | 27'              | Chain Anchor  | X-TREME         |
| 48987-21    | 30′              | Flat          | SHC             |
| 48987-90-30 | 30'              | Flat          | X-TREME         |
| 48987-29    | 30'              | Wire Double-J | SHC             |
| 48987-25    | 30'              | Chain Anchor  | SHC             |
| 48987-92-30 | 30′              | Chain Anchor  | X-TREME         |

3<sup>IN</sup> Straps SHC **5,400 lbs WLL** (2,450 kgs)

- Bulk packaged
- Retail pack quanity 1
- Tri-lingual warning tags

4<sup>IN</sup> Straps SHC **5,400 lbs WLL** (2,450 kgs)

- Bulk packaged
- Retail pack quanity 1
- Tri-lingual warning tags

| Part Number | Length<br>(Feet) | Hook Type     |
|-------------|------------------|---------------|
| 43795-10-27 | 27′              | Flat          |
| 43795-10-30 | 30'              | Flat          |
| 43795-10-40 | 40'              | Flat          |
| 43795-10-50 | 50′              | Flat          |
| 43795-10-60 | 60′              | Flat          |
| 43795-11-30 | 30′              | Delta Ring    |
| 43795-13-30 | 30'              | Sewn Loop     |
| 43795-14-30 | 30'              | Grab Hook     |
| 43795-15-30 | 30'              | Chain Anchor  |
| 214-30KP    | 30′              | Flat w/Keeper |