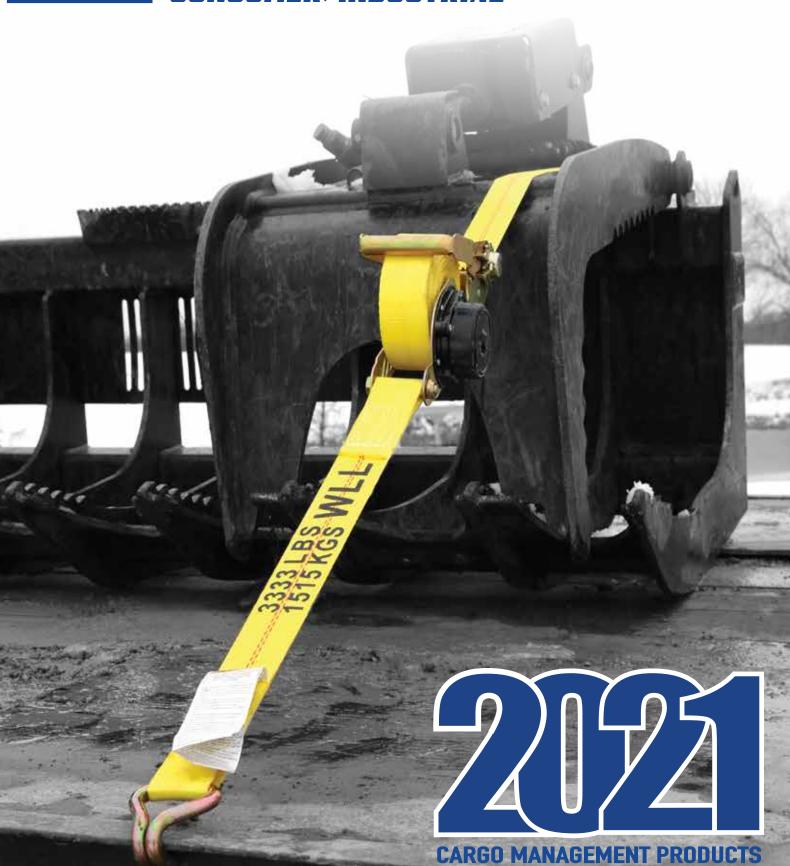

### **Industrial Strap Assembly Components**

Tried & tested by professional truck drivers for 50 years, Ancra Industrial Grade ratchet straps are built for the most demanding applications. Quality, care and thought go into every strap ensuring our products perform as intended and outlast the competition. From full size long wide handle ratchets for easier grip and maximum leverage, to specialty coated webbings that provide additional UV and water resistance to big beefy end fittings matched to the strap's working load limit, you're certain to find the tie-down that fits your needs.

### 2™STANDARD WIDE HANDLE

- Dichromate finish
- 3.76" Aluminum grip
- 6.25" Handle
- 3,333 lbs WLL / 1,515 kgs