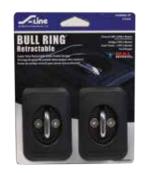

# Stake Pocket Anchor

XH8088-2P 2 Pack

**Bull Ring - Retractable Stake Pocket Anchor** 

- · Black nylon cover
- · Stainless steel ring
- Snaps up/snaps down
- No drill 60 second installation
- · Capacity: 1,000 lbs

Fits: Ford F Series (1998-2014)

Ford F Series (2015 & Newer)

Ford F Ranger (2000-2012) Chevy/GMC (1999-2013)

Dodge Ram (1995-2017) Excludes Laramie & Ram box
 2009-2017 Rail cap modification required