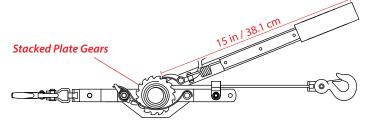

### **Professional Grade**

Longer handle, larger hooks, thicker frame, and higher take-up than Standard Grade models.

**Part Number** 