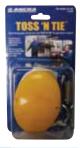

### Toss 'N Tie™

**50409-10** TOSS 'N TIE™ **Tie-Down Placement Tool** 

Don't throw your tie-downs; use TOSS 'N TIE™ to get them over the load!

### **EASY TO USE**

- 1) Unroll cord and attach to a cargo strap or cargo chain
- 2) Toss TOSS 'N TIE™ ball up and over load
- 3) Go to other side, grab cord and pull your tie-down into place

**Part Number** 50409-10-1PK Package Qty