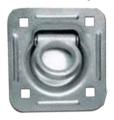

# Anchor Points 🗐

XH8039-12PB | 12/Box 1<sup>IN</sup> Flip Ring **400 lbs WLL** (181 kgs)

- Steel wire ring with bracket
- Surface mount design

XH8032-12PB | 12/Box 1-1/2<sup>IN</sup> HD Flip Ring **1,666 lbs WLL** (750 kgs) • Steel wire ring with bracket

• Surface mount design

XH8037-12PB | 12/Box 1<sup>IN</sup> Flip Ring **250 lbs WLL** (113 kgs) • 4" Oval pan surface mount design

XH8036-12PB | 12/Box 1<sup>IN</sup> Flip Ring **400 lbs WL**L (181 kgs) • 3-1/2" x 5" Oval recessed mount design

XH8033-12PB | 12/Box 1-1/2<sup>IN</sup> Flip Ring **1,666 lbs WLL** (750 kgs)

• 4-7/16" Square pan recessed mount design

XH8034-8PB 8/Box 3<sup>IN</sup> Flip Rina **1,666 lbs WLL** (750 kgs)

- 6" Round pan recessed
- 360 degree rotation

XH8031-8PB 8/Box 5/8IN D-Ring **5,000 lbs WLL** (2,267 kgs)

- Forged steel ring with bracket
- Surface mount weld-on design

XH8030-8PB 8/Box 3/4IN D-Rina **6,666 lbs WLL** (3,023 kgs)

- Forged steel ring with bracket
- Surface mount weld-on design