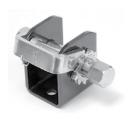

### Winch Bars

All winch bars are made from heat treated steel for extra strength and designed for use with standard winch caps. Each bar has a knurled handle in two sections for improved grip and a flanged mushroom tip end to keep the bar from slipping within the winch cap.

42313-12 34<sup>IN</sup> Combination Box End

• Painted silver & yellow finish • Chain binder release end

42313-17 34<sup>IN</sup> Standard Chrome Chrome finish

**42313-19** 34<sup>IN</sup> Combination Chrome

· Chrome finish · Open ended

42313-10 34IN Standard Black | Black powder coat finish 50015-10 34IN ERGO 360° Standard

**50015-20** 34<sup>IN</sup> ERGO 360° Combination Open ended

50015-21 34IN ERGO 360° Combination Box End