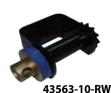

|              |            | Surface           | Working Load |            | Mount     |
|--------------|------------|-------------------|--------------|------------|-----------|
| Part Number  | Winch Type | Treatment         | Limit (Lbs)  | Attachment | Placement |
| 43563-10-RW  | Standard   | Black Lacquer     | 5,500        | Weld-On    | Bottom    |
| 43564-147-RW | Portable   | Black Powder Coat | 5,500        | Bolt-On    | Bottom    |
| 43565-127-RW | Storable   | Powder Coat       | 6,000        | Slider     | C-Track   |
| 43565-157-RW | Storable   | Black Lacquer     | 6,000        | Slider     | C-Track   |
| 49207-127-RW | Storable   | Black Lacquer     | 5,500        | Slider     | L-Track   |
| 49207-137-RW | Portable   | Powder Coat       | 5,500        | Slider     | L-Track   |

43565-127-RW

43565-157-RW

49207-127-RW

49207-137-RW