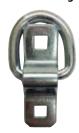

# Anchor Points 🗐

XH8039-12PB | 12/Box 1<sup>IN</sup> Flip Ring **400 lbs WLL** (181 kgs)

- Steel wire ring with bracket
- Surface mount design

XH8032-12PB | 12/Box 1-1/2<sup>IN</sup> HD Flip Ring **1,666 lbs WLL** (750 kgs) • Steel wire ring with bracket

• Surface mount design

XH8037-12PB | 12/Box 1<sup>IN</sup> Flip Ring **250 lbs WLL** (113 kgs) • 4" Oval pan surface mount design

XH8036-12PB | 12/Box 1<sup>IN</sup> Flip Ring **400 lbs WL**L (181 kgs) • 3-1/2" x 5" Oval recessed mount design

XH8033-12PB | 12/Box 1-1/2<sup>IN</sup> Flip Ring **1,666 lbs WLL** (750 kgs)

• 4-7/16" Square pan recessed mount design

XH8034-8PB 8/Box 3<sup>IN</sup> Flip Rina **1,666 lbs WLL** (750 kgs)

- 6" Round pan recessed
- 360 degree rotation

XH8031-8PB 8/Box 5/8IN D-Ring **5,000 lbs WLL** (2,267 kgs)

- Forged steel ring with bracket
- Surface mount weld-on design

XH8030-8PB 8/Box 3/4IN D-Rina **6,666 lbs WLL** (3,023 kgs)

- Forged steel ring with bracket
- Surface mount weld-on design