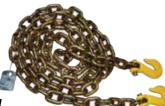

### **TRANSPORT CHAIN**

### Transport Chain Assemblies

### **Grade 43** Chain Assemblies

3/8<sup>IN</sup> Chain

**5,400 lbs WLL** (2,449 kgs)

- High strength carbon steel
- · Great for general tie-down use & logging
- Packed in polybag with upc and warning label, 10 per drum

### **Grade 70** | Chain Assemblies

- High strength carbon alloy steel
- Zinc plated gold chromate for corrosion resistance
- Clevis hooks made of heat treated alloy steel
- Designed for over-the-road transportation
- Packed in polybag with upc and warning label, 10 per drum