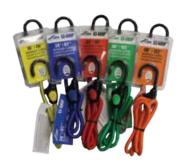

# **CONSUMER TIE-DOWNS**

General use tie-downs are designed to provide dependability at a great value. We recommend offering a mix of Series X and SL Series tie-downs to accommodate a wider range of customer applications and preferences.

15<sup>FT</sup> x 1<sup>IN</sup> Ratchet WLL: 500 lbs (227 kgs)

- · Fully curved vinyl covered S-hooks
- · Padded grip ratchet handles
- · Interactive open style package

SL91 | 4 Pack i-Pack, Orange 95189 | Bulk Bin, Orange 95190 | Bulk Bin, Camo

### **Packaged Tie-Downs**

6<sup>FT</sup> x 1<sup>IN</sup> Cam Buckle WLL: 300 lbs (135 kgs)

• Compact vinyl coated S-hooks

SL27 4 Pack Blister, Red

**10**<sup>FT</sup> **x 1**<sup>IN</sup> **Ratchet WLL: 300 lbs** *(135 kgs)* 

• Compact vinyl coated S-hooks

SL16 4 Pack Blister, Red

8<sup>FT</sup> x 1<sup>IN</sup> Ratchet - Camo WLL: 400 lbs (181 kgs)

- Padded grip handle
- Compact vinyl coated S-hooks

SL66 | 4 Pack Blister, Camo