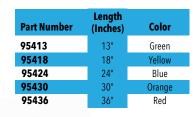

### **Standard Duty**

- · Vinyl coated steel hooks with tip guards
- Strong UV and abrasion resistance
- Stranded first quality latex rubber
- · Bulk packaged with UPC tag
- · Color coded by length

### 95400 Starter Pack

Contains (10) each of 95413, 95418, 95424, 95430, & 95436

| Part Number | Length<br>(Inches) |
|-------------|--------------------|
| 95618       | 18"                |
| 95624       | 24"                |
| 95632       | 32"                |
| 95640       | 40"                |
| 95648       | 48"                |
|             |                    |

Color

Yellow

Blue

Red

Orange