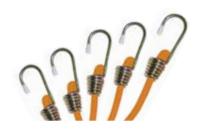

# **BUNGEE CORDS**

### **Bungee Cords**

### **Standard Duty**

- · Vinyl coated steel hooks with tip guards
- Strong UV and abrasion resistance
- Stranded first quality latex rubber
- · Bulk packaged with UPC tag
- · Color coded by length