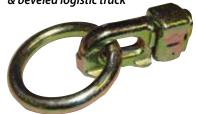

# O-Track Hardware 🗐

**XH8003-12PB** 12/Box 12<sup>IN</sup> O-Track Beveled **1,333 lbs WLL** (600 kgs)

Great for floor mounting

XH8005-12PB | 12/Box Single Stud O-Track Fitting **1,333 lbs WLL** (600 kgs)

 Designed for standard & beveled logistic track

XH8006-12PB | 12/Box **Double Stud O-Track Fitting 2,000 lbs WLL** (909 kgs)

 Designed for standard & beveled logistic track