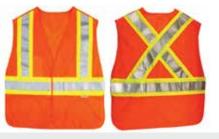

### **50532-13** Orange Red **Reflective Vests**

- Fluorescent mesh
- Contrasting retro-reflective stripes on front and back
- One size fits most
- Velcro closure at front & elastic side straps
- Compliant to CAN/CSA Z96-15 Class 2 & ANSA/ISEA 107-2004 Class 2