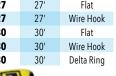

# **INDUSTRIAL TIE-DOWNS**

**2<sup>IN</sup> Strap** | Standard Wide Handle 3,333 lbs WLL (1,515 kgs)

| Part Number | Length<br>(Feet) | Hook<br>Type  | Webbing<br>Type |
|-------------|------------------|---------------|-----------------|
| 556         | 27′              | Flat          | SHC             |
| 556-WHK     | 27′              | Wire Double-J | SHC             |

**2<sup>IN</sup> Strap** Long Wide Handle 3,333 lbs WLL (1,515 kgs)

| Part Number | Length<br>(Feet) | Hook<br>Type  | Webbing<br>Type |
|-------------|------------------|---------------|-----------------|
| 557-15      | 15′              | Flat          | SHC             |
| 557-15WHK   | 15′              | Wire Double-J | SHC             |
| 557         | 27'              | Flat          | SHC             |
| 45982-90-27 | 27'              | Flat          | X-TREME         |
| 557-WHK     | 27'              | Wire Double-J | SHC             |
| 45982-95-27 | 27'              | Wire Double-J | X-TREME         |
| 45982-19    | 27'              | Twisted Snap  | SHC             |
| 45982-15    | 27'              | Chain Anchor  | SHC             |
| 45982-11    | 30'              | Flat          | SHC             |
| 45982-90-30 | 30'              | Flat          | X-TREME         |
| 45982-43    | 30'              | Wire Double-J | SHC             |
| 45982-95-30 | 30'              | Wire Double-J | X-TREME         |
| 45982-36    | 30'              | Twisted Snap  | SHC             |
| 45982-34    | 30'              | Chain Anchor  | SHC             |
| 557-40      | 40'              | Flat          | SHC             |
| 557-40WHK   | 40'              | Wire Double-J | SHC             |
| 557-50      | 50'              | Flat          | SHC             |
| 557-50WHK   | 50′              | Wire Double-J | SHC             |
| 557-60      | 60′              | Flat          | SHC             |
| 557-60WHK   | 60′              | Wire Double-J | SHC             |