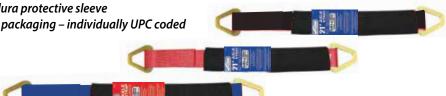

### 500-RAS-BK | Made in the USA

8<sup>FT</sup> Tie Back Strap with Integrated Axle Strap

**3,300 lbs WLL** (1,497 kgs)

- · Heavy duty twisted snap hooks
- Stamped D-ring
- · Adjustable loop size
- Cordura protective sleeve
- Includes wide handle ratchet with 9" fixed end

### Axle Straps | Made in the USA

**3,333 lbs WLL** (1,515 kgs)

- 2" Coated webbing for greater abrasion resistance
- Stamped D-rings
- Cordura protective sleeve
- Bulk packaging individually UPC coded

| Part Number | Length<br>(Feet) | Color |
|-------------|------------------|-------|
| 30AS21-BK   | 21"              |       |
| 30AS21-RD   | 21"              |       |
| 30AS21-BL   | 21"              |       |
| 30AS33-BK   | 33"              |       |
| 30AS33-RD   | 33"              |       |
| 30AS33-BL   | 33"              |       |
|             |                  |       |