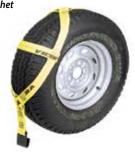

### **Tire Bonnets**

- Premium 2" coated webbing for greater abrasion resistance
- Twisted snap hook on fixed end
- Short handle ratchet with built-in snap hook
- Packaged in window box 1 assembly per box
- 3,333 LBS WLL (1,515 kgs)

Made in USA

**30TB-MS** Standard Fixed 14<sup>™</sup> - 15<sup>™</sup> OEM Tires With Ratchet

**30ATB\*** Adjustable 13<sup>™</sup> - 17<sup>™</sup> OEM Tires No Ratchet

\*30ATB also available in Blue (-BL)

**30ATB-MS-BK\*** Adjustable 13<sup>™</sup> - 17<sup>™</sup> OEM Tires With Ratchet

\* 30ATB-MS also available in Yellow (-YL), Blue (-BL), Gray (-GR), Red (-RD) & Orange (-OR)

**30RT-BL\*** Double Adjustable

13<sup>IN</sup> - 17<sup>IN</sup> OEM Tires 10<sup>IN</sup> - 22<sup>IN</sup> OEM Tires

Tire Bonnets can be special ordered with flat hooks in place of

Snap Hooks. Contact Customer

Service for pricing and availability.