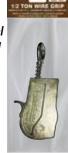

### **96147** 1/2 Ton Wire Grip 1,000 lbs Capacity (454 kgs)

- · Works on smooth or barbed wire
- Handles wire 5/32" 5/16" in diameter
- Corrosion resistant
- · Lightweight zinc-plated steel
- Double sealed ratchet wheel brake system
- Carded blister pack