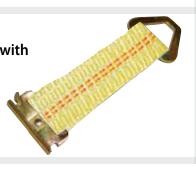

### **Industrial Strap Assembly Components**

Tried & tested by professional truck drivers for 50 years, Ancra Industrial Grade ratchet straps are built for the most demanding applications. Quality, care and thought go into every strap ensuring our products perform as intended and outlast the competition. From full size long wide handle ratchets for easier grip and maximum leverage, to specialty coated webbings that provide additional UV and water resistance to big beefy end fittings matched to the strap's working load limit, you're certain to find the tie-down that fits your needs.

### 2™STANDARD WIDE HANDLE

- Dichromate finish
- 3.76" Aluminum grip
- 6.25" Handle
- 3,333 lbs WLL / 1,515 kgs

### 2<sup>™</sup> LONG WIDE HANDLE

- Dichromate finish
- 3.76" Aluminum grip
- 8.5" Handle
- 3,666 lbs WLL / 1,662 kgs

### 3™ LONG WIDE HANDLE

- Dichromate finish
- 4.8" Aluminum grip
- 10.5" Handle
- 7,333 lbs WLL / 3,326 kgs

### **4™ LONG WIDE HANDLE**

- Dichromate finish
- 5.2" Aluminum grip
- 12.5" Handle
- 8,000 lbs WLL / 3,628 kgs