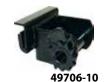

| Part Number | Winch Type  | Surface<br>Treatment | Working Load<br>Limit (Lbs) | Attachment | Mount<br>Placement |
|-------------|-------------|----------------------|-----------------------------|------------|--------------------|
| 43563-10    | Standard    | Black Lacquer        | 5,500                       | Weld-On    | Bottom             |
| 43564-127   | Portable    | Black Lacquer        | 5,500                       | Bolt-On    | Bottom             |
| 43564-147   | Portable    | Black Powder Coat    | 5,500                       | Bolt-On    | Side Frame         |
| 43564-167   | Portable    | Powder Coat          | 5,500                       | Bolt-On    | Side Frame         |
| 43565-127   | Storable    | Powder Coat          | 5,500                       | Slider     | C-Track            |
| 43565-137   | Standard    | Powder Coat          | 6,000                       | Slider     | C-Track            |
| 43565-157   | Standard    | Powder Coat          | 6,000                       | Slider     | C-Track            |
| 43573-10    | Storable    | Black Lacquer        | 5,500                       | Weld-On    | Bottom             |
| 43579-20    | Low Profile | Black Lacquer        | 5,500                       | Weld-On    | Bottom             |
| 49207-137   | Storable    | Black Powder Coat    | 5,500                       | Slider     | Double L-Track     |
| 49207-187   | Low Profile | Black Powder Coat    | 5,500                       | Slider     | Double L-Track     |
| 49706-10    | Standard    | Black Powder Coat    | 5,500                       | Slider     | Wilson Track       |
|             |             |                      |                             |            |                    |