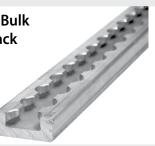

# Logistic Track 🗐

\*NOTE: Working load limit will vary depending upon installation of track. Track is designed to work in combination with recommended tie-downs and fittings. Please reference TTMA RP No. 47-99 for installation. Attach track using screws, rivets or by welding. Contact vehicle manufacturer or qualified installer to determine fastener size and mounting method. Welding of galvanized material may emit toxic fumes. Please use caution and proper ventilation.

### 48117-25-60.00 Bulk **5<sup>FT</sup> Horizontal E-Track**

- · Bolt or screw to floors, sidewalls or wood studs
- Gray powder coat finish
- 12 Gauge steel

40467-33-72.00 Bulk 6<sup>FT</sup> HD Logistic Track

Aluminum

50193-30-72.00 Bulk 6FT Beveled HD Logistic Track

Aluminum