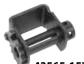

# Winches 🕮

Ancra winches comply with DOT, WSTDA-T3 and Canadian Standard 905 regulations. Available in different base configurations to suit a variety of needs and load requirements.

All winches shown are right hand models. Left hand models may be available on special orders.

| Part Number | Winch Type  | Surface<br>Treatment | Working Load<br>Limit (Lbs) | Attachment | Mount<br>Placement |
|-------------|-------------|----------------------|-----------------------------|------------|--------------------|
| 43563-10    | Standard    | Black Lacquer        | 5,500                       | Weld-On    | Bottom             |
| 43564-127   | Portable    | Black Lacquer        | 5,500                       | Bolt-On    | Bottom             |
| 43564-147   | Portable    | Black Powder Coat    | 5,500                       | Bolt-On    | Side Frame         |
| 43564-167   | Portable    | Powder Coat          | 5,500                       | Bolt-On    | Side Frame         |
| 43565-127   | Storable    | Powder Coat          | 5,500                       | Slider     | C-Track            |
| 43565-137   | Standard    | Powder Coat          | 6,000                       | Slider     | C-Track            |
| 43565-157   | Standard    | Powder Coat          | 6,000                       | Slider     | C-Track            |
| 43573-10    | Storable    | Black Lacquer        | 5,500                       | Weld-On    | Bottom             |
| 43579-20    | Low Profile | Black Lacquer        | 5,500                       | Weld-On    | Bottom             |
| 49207-137   | Storable    | Black Powder Coat    | 5,500                       | Slider     | Double L-Track     |
| 49207-187   | Low Profile | Black Powder Coat    | 5,500                       | Slider     | Double L-Track     |
| 49706-10    | Standard    | Black Powder Coat    | 5,500                       | Slider     | Wilson Track       |
|             |             |                      |                             |            |                    |