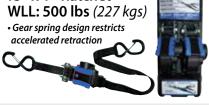

# Retractable Ratchets 🕯

95370 2 Pack

6<sup>FT</sup>x 1<sup>IN</sup> Ratchet WLL: 500 lbs (227 kgs)

95371 2 Pack

10<sup>FT</sup> x 1<sup>IN</sup> Ratchet WLL: 500 lbs (227 kgs)

• Gear spring design restricts accelerated retraction