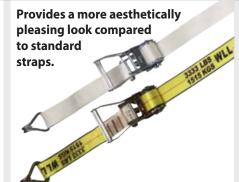

### **Industrial Strap Assembly Components**

Tried & tested by professional truck drivers for 50 years, Ancra Industrial Grade ratchet straps are built for the most demanding applications. Quality, care and thought go into every strap ensuring our products perform as intended and outlast the competition. From full size long wide handle ratchets for easier grip and maximum leverage, to specialty coated webbings that provide additional UV and water resistance to big beefy end fittings matched to the strap's working load limit, you're certain to find the tie-down that fits your needs.