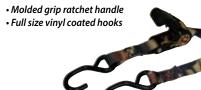

15<sup>FT</sup> x 1<sup>IN</sup> Ratchet WLL: 500 lbs (227 kgs)

- · Fully curved vinyl covered S-hooks
- · Padded grip ratchet handles
- · Interactive open style package

SL91 | 4 Pack i-Pack, Orange 95189 | Bulk Bin, Orange 95190 | Bulk Bin, Camo

• Compact vinyl coated S-hooks

SL16 4 Pack Blister, Red

8<sup>FT</sup> x 1<sup>IN</sup> Ratchet - Camo WLL: 400 lbs (181 kgs)

- Padded grip handle
- Compact vinyl coated S-hooks

SL66 | 4 Pack Blister, Camo