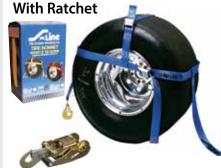

### **Tire Bonnets**

- Premium 2" coated webbing for greater abrasion resistance
- Twisted snap hook on fixed end
- Short handle ratchet with built-in snap hook
- Packaged in window box 1 assembly per box
- 3,333 LBS WLL (1,515 kgs)

Made in USA

**30TB-MS** Standard Fixed 14<sup>™</sup> - 15<sup>™</sup> OEM Tires With Ratchet

**30ATB\*** Adjustable 13<sup>™</sup> - 17<sup>™</sup> OEM Tires No Ratchet

\*30ATB also available in Blue (-BL)

**30ATB-MS-BK\*** Adjustable 13<sup>™</sup> - 17<sup>™</sup> OEM Tires With Ratchet

\* 30ATB-MS also available in Yellow (-YL), Blue (-BL), Gray (-GR), Red (-RD) & Orange (-OR)

**30RT-BL\*** Double Adjustable

13<sup>IN</sup> - 17<sup>IN</sup> OEM Tires 10<sup>IN</sup> - 22<sup>IN</sup> OEM Tires

Tire Bonnets can be special ordered with flat hooks in place of

Snap Hooks. Contact Customer

Service for pricing and availability.