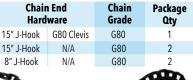

### **Grade 80 J-Hook Chain Assemblies**

3/8<sup>IN</sup> Chain

**7,100 lbs WLL** (3,221 kgs)

- Great for securing large equipment
- Heat treated high carbon alloy steel
- Rugged black lacquer finish
- Yellow powder coated J-Hooks & clevis grab hooks
- Stamped aluminum Working Load Limit tag
- UPC coded, packed in heavy duty cardboard boxes in quantity listed

50378-10-10 50378-11-05-2 50739-10-05-2 50378-10-10 50378-11-05-2

**Part Number** 

Length

(Feet)

10'

Chain Links marked per NACM Standards every 6 inches. NOTE: Not for overhead lifting.