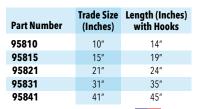

Made in USA

| Part Number | Trade Size<br>(Inches) | Length (Inches)<br>with Hooks |
|-------------|------------------------|-------------------------------|
| 52210GL     | 10"                    | 14"                           |
| 52215GL     | 15"                    | 19"                           |
| 52221GL     | 21"                    | 24"                           |
| 52231GL     | 31"                    | 35"                           |
| 52241GL     | 41"                    | 45"                           |