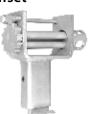

# Winches 🕮

Ancra winches comply with DOT, WSTDA-T3 and Canadian Standard 905 regulations. Available in different base configurations to suit a variety of needs and load requirements.

All winches shown are right hand models. Left hand models may be available on special orders.

- Powder coating withstands 250 hours of standard salt spray testing to ensure years of service
- Stamped working load limit and Ancra name certify quality
- High-strength alloy pawl pins
- Seamless solid steel mandrel
- · Smooth ground web slots prevent web wear

| Part Number | Winch Type  | Surface<br>Treatment | Working Load<br>Limit (Lbs) | Attachment | Mount<br>Placement |
|-------------|-------------|----------------------|-----------------------------|------------|--------------------|
| 43563-10    | Standard    | Black Lacquer        | 5,500                       | Weld-On    | Bottom             |
| 43564-127   | Portable    | Black Lacquer        | 5,500                       | Bolt-On    | Bottom             |
| 43564-147   | Portable    | Black Powder Coat    | 5,500                       | Bolt-On    | Side Frame         |
| 43564-167   | Portable    | Powder Coat          | 5,500                       | Bolt-On    | Side Frame         |
| 43565-127   | Storable    | Powder Coat          | 5,500                       | Slider     | C-Track            |
| 43565-137   | Standard    | Powder Coat          | 6,000                       | Slider     | C-Track            |
| 43565-157   | Standard    | Powder Coat          | 6,000                       | Slider     | C-Track            |
| 43573-10    | Storable    | Black Lacquer        | 5,500                       | Weld-On    | Bottom             |
| 43579-20    | Low Profile | Black Lacquer        | 5,500                       | Weld-On    | Bottom             |
| 49207-137   | Storable    | Black Powder Coat    | 5,500                       | Slider     | Double L-Track     |
| 49207-187   | Low Profile | Black Powder Coat    | 5,500                       | Slider     | Double L-Track     |
| 49706-10    | Standard    | Black Powder Coat    | 5,500                       | Slider     | Wilson Track       |
|             |             |                      |                             |            |                    |