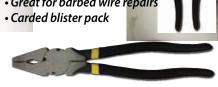

### 96142 Fence Pliers 12<sup>IN</sup> Length

- Forged jaws
- Integrated wire cutter
- Padded non-slip contoured grips for comfort and peak performance
- For use in cutting, bending, & tying wire fencing
- Great for barbed wire repairs