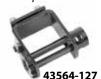

# Winches 🕮

Ancra winches comply with DOT, WSTDA-T3 and Canadian Standard 905 regulations. Available in different base configurations to suit a variety of needs and load requirements.

All winches shown are right hand models. Left hand models may be available on special orders.

- Powder coating withstands 250 hours of standard salt spray testing to ensure years of service
- Stamped working load limit and Ancra name certify quality
- High-strength alloy pawl pins
- Seamless solid steel mandrel
- · Smooth ground web slots prevent web wear

| Part Number | Winch Type  | Surface<br>Treatment | Working Load<br>Limit (Lbs) | Attachment | Mount<br>Placement |
|-------------|-------------|----------------------|-----------------------------|------------|--------------------|
| 43563-10    | Standard    | Black Lacquer        | 5,500                       | Weld-On    | Bottom             |
| 43564-127   | Portable    | Black Lacquer        | 5,500                       | Bolt-On    | Bottom             |
| 43564-147   | Portable    | Black Powder Coat    | 5,500                       | Bolt-On    | Side Frame         |
| 43564-167   | Portable    | Powder Coat          | 5,500                       | Bolt-On    | Side Frame         |
| 43565-127   | Storable    | Powder Coat          | 5,500                       | Slider     | C-Track            |
| 43565-137   | Standard    | Powder Coat          | 6,000                       | Slider     | C-Track            |
| 43565-157   | Standard    | Powder Coat          | 6,000                       | Slider     | C-Track            |
| 43573-10    | Storable    | Black Lacquer        | 5,500                       | Weld-On    | Bottom             |
| 43579-20    | Low Profile | Black Lacquer        | 5,500                       | Weld-On    | Bottom             |
| 49207-137   | Storable    | Black Powder Coat    | 5,500                       | Slider     | Double L-Track     |
| 49207-187   | Low Profile | Black Powder Coat    | 5,500                       | Slider     | Double L-Track     |
| 49706-10    | Standard    | Black Powder Coat    | 5,500                       | Slider     | Wilson Track       |
|             |             |                      |                             |            |                    |