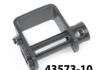

| Part Number | Winch Type  | Surface<br>Treatment | Working Load<br>Limit (Lbs) | Attachment | Mount<br>Placement |
|-------------|-------------|----------------------|-----------------------------|------------|--------------------|
| 43563-10    | Standard    | Black Lacquer        | 5,500                       | Weld-On    | Bottom             |
| 43564-127   | Portable    | Black Lacquer        | 5,500                       | Bolt-On    | Bottom             |
| 43564-147   | Portable    | Black Powder Coat    | 5,500                       | Bolt-On    | Side Frame         |
| 43564-167   | Portable    | Powder Coat          | 5,500                       | Bolt-On    | Side Frame         |
| 43565-127   | Storable    | Powder Coat          | 5,500                       | Slider     | C-Track            |
| 43565-137   | Standard    | Powder Coat          | 6,000                       | Slider     | C-Track            |
| 43565-157   | Standard    | Powder Coat          | 6,000                       | Slider     | C-Track            |
| 43573-10    | Storable    | Black Lacquer        | 5,500                       | Weld-On    | Bottom             |
| 43579-20    | Low Profile | Black Lacquer        | 5,500                       | Weld-On    | Bottom             |
| 49207-137   | Storable    | Black Powder Coat    | 5,500                       | Slider     | Double L-Track     |
| 49207-187   | Low Profile | Black Powder Coat    | 5,500                       | Slider     | Double L-Track     |
| 49706-10    | Standard    | Black Powder Coat    | 5,500                       | Slider     | Wilson Track       |
|             |             |                      |                             |            |                    |

43579-20