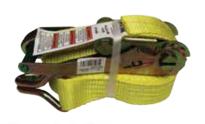

# **INDUSTRIAL TIE-DOWNS**

### **Industrial Strap Assembly Components**

Tried & tested by professional truck drivers for 50 years, Ancra Industrial Grade ratchet straps are built for the most demanding applications. Quality, care and thought go into every strap ensuring our products perform as intended and outlast the competition. From full size long wide handle ratchets for easier grip and maximum leverage, to specialty coated webbings that provide additional UV and water resistance to big beefy end fittings matched to the strap's working load limit, you're certain to find the tie-down that fits your needs.