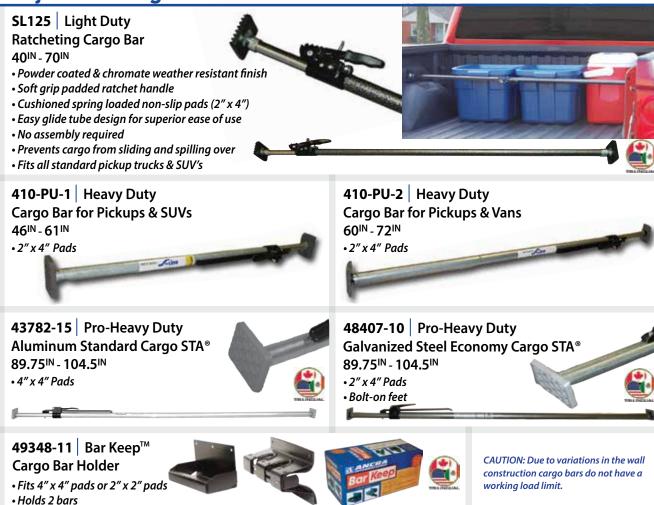

| 9,200                       |
| 45943-23    | 1/2" - 5/8"      | 13,000                      |
| i.          |                  |                             |

### **XHD™ Ratchet** | Built-in Thread Safety Stops

- High visability yellow E-coat
- Drop forged steel
- 2 Piece handle
- Welded barrel
- Retail pack 1
- Bulk packaged with UPC



### **EZ** Binder™

### Use with 5/16IN - 3/8IN Chain

- Up to 90% faster than an equivalent ratchet binder
- Quick acting ratchet design is easy to tension and release
- Extra long handle with contour grip
- Heavy gauge steel construction
- Corrosion resistant electro zinc plating
- Free wheel function for quick take up
- · Swiveling grab hooks for ease of use

• 12" Take up





### **CARGO BARS & LOGISTIC STRAPS**

### **Adjustable Cargo Bars**



# Interior Van Products 🕯



### **Beam Sockets**

Make your own shoring beam. For use with standard commercial grade 2" x 6" structural lumber. PLEASE NOTE: The working load

limit of lumber vaies widely.





| Part Number | Socket<br>Type |
|-------------|----------------|
| 40921-10    | Standard       |
| 40921-11    | Heavy Duty     |

# **HEAVY DUTY ACCESSORIES**

### **Heavy Duty Accessories**

### X-TREME Guard® | Lightweight Corner Protectors | Made in USA

- Constructed of high density polyethylene for strength and durability
- Spreads the strap tension over the length of the guard
- More durable than wood and greater memory than aluminum
- Weather and UV resistant, good to -30°F
- Lightweight & made from recycled materials
- Sold in bundles of 10 each piece UPC labeled

| Par