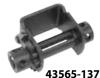

# Winches 🕮

Ancra winches comply with DOT, WSTDA-T3 and Canadian Standard 905 regulations. Available in different base configurations to suit a variety of needs and load requirements.

All winches shown are right hand models. Left hand models may be available on special orders.

- Powder coating withstands 250 hours of standard salt spray testing to ensure years of service
- Stamped working load limit and Ancra name certify quality
- High-strength alloy pawl pins
- Seamless solid steel mandrel
- · Smooth ground web slots prevent web wear

| Part Number | Winch Type  | Surface<br>Treatment | Working Load<br>Limit (Lbs) | Attachment | Mount<br>Placement |
|-------------|-------------|----------------------|-----------------------------|------------|--------------------|
| 43563-10    | Standard    | Black Lacquer        | 5,500                       | Weld-On    | Bottom             |
| 43564-127   | Portable    | Black Lacquer        | 5,500                       | Bolt-On    | Bottom             |
| 43564-147   | Portable    | Black Powder Coat    | 5,500                       | Bolt-On    | Side Frame         |
| 43564-167   | Portable    | Powder Coat          | 5,500                       | Bolt-On    | Side Frame         |
| 43565-127   | Storable    | Powder Coat          | 5,500                       | Slider     | C-Track            |
| 43565-137   | Standard    | Powder Coat          | 6,000                       | Slider     | C-Track            |
| 43565-157   | Standard    | Powder Coat          | 6,000                       | Slider     | C-Track            |
| 43573-10    | Storable    | Black Lacquer        | 5,500                       | Weld-On    | Bottom             |
| 43579-20    | Low Profile | Black Lacquer        | 5,500                       | Weld-On    | Bottom             |
| 49207-137   | Storable    | Black Powder Coat    | 5,500                       | Slider     | Double L-Track     |
| 49207-187   | Low Profile | Black Powder Coat    | 5,500                       | Slider     | Double L-Track     |
| 49706-10    | Standard    | Black Powder Coat    | 5,500                       | Slider     | Wilson Track       |
|             |             |                      |                             |            |                    |