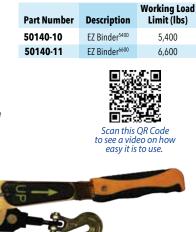

### **EZ** Binder™

### Use with 5/16IN - 3/8IN Chain

- Up to 90% faster than an equivalent ratchet binder
- Quick acting ratchet design is easy to tension and release
- Extra long handle with contour grip
- Heavy gauge steel construction
- Corrosion resistant electro zinc plating
- Free wheel function for quick take up
- · Swiveling grab hooks for ease of use

• 12" Take up