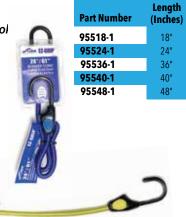

### **EZ Grip Series** Clamshell

- PVC injection molded grip steel hool
- Stranded first quality latex rubber
- Strong UV & abrasion resistance
- Clamshell packaging
- · Color coded by length

### 95500-1 Starter Pack

Contains (6) each of 95518-1, 95524-1, 95536-1, 95540-1, & 95548-1