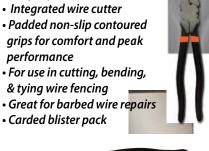

### 96142 Fence Pliers 12<sup>IN</sup> Length

- Forged jaws
- Integrated wire cutter
- Padded non-slip contoured grips for comfort and peak performance
- For use in cutting, bending, & tying wire fencing
- Great for barbed wire repairs