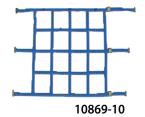

### **10869** Adjustable Cargo Nets for A or E-Track

**2,500 lbs WLL** (1,134 kgs)

- Spring lever E-clips
- Quick release cam buckles
- Creates a barrier between loads to help prevent load shift and falling cargo
- Actual working load capacity dependent upon track installation (Please reference TIMA RP No. 47-99 or hire a professional installer)
- Openings on sides of net will vary from interior net openings based on trailer width

| Part Number | Width<br>(Inches) | Height<br>(Inches) | Opening<br>(Inches) | Color  |
|-------------|-------------------|--------------------|---------------------|--------|
| 10869-10    | 60" - 72"         | 46"                | 9" x 10"            | Blue   |
| 10869-20    | 84"- 96"          | 72"                | 9" x 10"            | Yellow |

10869-20