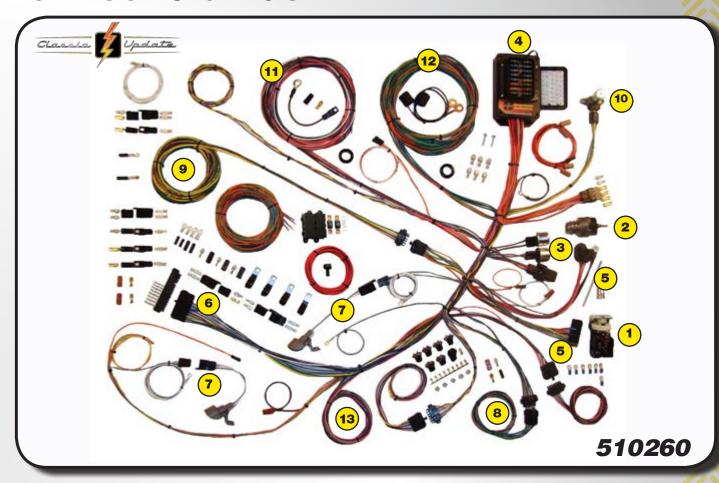

## 55-56 Chevy Passenger, Wagon, Nomad

- Parking light weatherproof boot, tube assemblies and light sockets are included. Extra long leads are supplied for custom routing.
- Accessory disconnect provided for connections to power windows, power seats, cruise control, fuel pump, power door locks, extra radio (CB) or optional power accessory.
- 3 New floor dimmer switch is provided.
- Standard turn signal and hazard flashers mounted on fuse panel.
- Fuse box and custom mounting plate are designed for bolt-on, under dash installation. All required hardware supplied.
- Steering column connectors will plug directly into most aftermarket steering columns as well as 1969 and later GM columns which utilize stock GM turn signal switches. The original column can also be wired by using the supplied mating connector and terminals.

- Heater control panel lighting, power, and blower motor leads are included for original style heaters as well as aftermarket heat and AC updates.
- Instrument Cluster wiring is designed with a "cluster harness disconnect" system for easy service and assembly. All original terminals, connectors, and light sockets are also supplied for original cluster gauges.
- Replacement headlight switch with internal circuit breaker, retention collar nut, adjustable length shaft, and custom knob, extra connectors and instructions are included.
- Original design rear body weatherproof boot and tube assemblies and original design light sockets make attachment to original or reproduction taillight assemblies an easy plug-in.
- Rear body harness assembly is designed to plug into the main harness in the original under dash position utilizing existing retention clips. License plate connectors and terminals included. Fuel tank sender wire and terminal included. Special terminals included for original style door jamb switches and overhead dome light.

- New ignition switch is included with indexed connector. No key and tumbler with this kit.
- Front lighting includes extra long leads for special routing when custom under hood appearance is desired. All headlight, park light and directional light connectors and terminals are provided, as well as a switched trigger wire for electric fan relay (usually recommended with AC).
- Engine wiring includes connectors for points type and HEI distributors. Power and tach connectors supplied for GM HEI distributors. Alternator connectors are supplied for GM "SI" series internal regulator and "one wire" alternators.
- Engine wiring includes starter and gauge sender leads for water temp, oil pressure, and fuse links. 175 amp mega-fuse protection on both the fuse panel feed and alternator charging circuit. 6 gauge alternator charge cable included.
- 16 Original design headlight bucket harnesses.