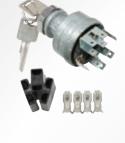

Regulator to GM "CS130D"

## **5.** 500802

GM "SI" Series to FORD "3G" Internal Regulator Alternator

#### 6.500057

Stud Boot. GM Alternator Seals over battery stud insulator.

#### **7.** 500529 **Diode Kit**

In-line 6 AMP

8.500539 CS130 with lead wire

#### 9. 500540 CS130D with lead wire

**10.** 500541 **Diode Adapter Kit** for the SI Series Alternator

#### **11.** 510475

#### 6 Ga. High AMP Alternator Kit

Comes complete with terminals, 175 amp mega fuse, and boot that will allow installation of a high amp (up to 175) 1 wire self-exciting alternator.

## Switches



#### 500341

Complete with aluminum knob, shaft and collar. 7/16"-28 threaded nut. Requires 5/8" hole. Includes connector & terminals.



Switch, shaft, collar & knob only.

#### 500189

Connector & terminals only.



#### 500456

**Square Key Ignition Switch** 4 position, 25 blade connections. Complete with square keys, connector & terminals. 1" hole.

#### 500005

Switch with keys only. 1" hole.

#### 500287

Connector & terminals only.



#### 500236 Billet Aluminum Knob with Set Screw

Switch knob tapered to 1" long. 3/4" dia. 3/16" shaft.



## 500006 Ignition Switch

Universal 4 position switch w/ ring terminals. Requires 1" mounting hole. Complete with keys.



#### 500357

4 position push-pull, 3/8"-24 threaded mounting stem. Accepts 10-32 threaded knob. High beam is 4th position.



#### 500927

**Ford Ignition Switch & Parts** Includes ignition switch, retainer, bezel & Ford Keys. Requires 3/4" hole.



#### 500358

4 position push-pull w/ 30 amp circuit breaker. 3/8"-24 threaded mounting st