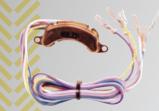

The Builder 19 wiring system is a favorite of our friends at Kindig-it Design. They've used the Builder 19 in most of their builds including the "Copper Caddy," (pictured above) which was featured on "Bitchin' Rides" season 2.