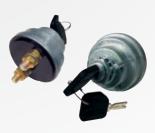

ated connection point for battery power circuits. 10-24 stud with nut.



**500011 Battery Jumper Stud**Negative, with insulated cover. 3/8"-16 threaded brass stud mount. 13/16" dia x 1-1/8" long. Requires 1-9/32" hole.



500155
Heavy Duty
Battery Junction Block
Insulated connection point for battery power circuits. 10-32 stud with nut.

## Battery Accessories



### 500834 **Remote Master Disconnect Switch**

Control your battery disconnect with a small remote mounted switch. Can be used with remote control modules. SPST latching solenoid with two 5/16" studs. Rated at 110 amp continuous.



#### 500003

Master Disconnect Switch 3/4" - 16 thread, fits 3/4" hole. Rated at 175 amp continuous or 1000 amp intermittent. Includes insulated rubber boots.

500735 Boots Only

500712 Switch Only



#### 500713

Secure Keyed 2 Pole **Battery Disconnect** 

2-3/8" battery studs, indexing posts with security feature. 3/4"-16 thread, fits 3/4" hole. 6 to 36 volt. 180 amp continuous and 1000 amp surge.



#### 500930

Master Disconnect Switch

3/4" x 2-1/4" rectangular mount with removable key. Rated 150 amp continuous, 1000 amp surge.



### 500710 4 Pole Cast Battery

Disconnect 2-3/8" battery studs and

indexing posts that can be used for battery and alternator/ generator field circuitry.



#### 500720

Secure Keyed 4 Pole **Batter Disconnect** 

2-3/8" battery studs and indexing posts that can be used for battery and alternator/ generator field circuitry.



#### 500711

**Disconnect Position Ring** 

Fits on the disconnect to identify the correct position of the ON and OFF positio