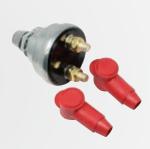

**500010 Battery Jumper Stud**Positive, with insulated cover. 3/8"-16 threaded brass stud mount. 13/16" dia x 1-1/8" long. Requires 1-9/32" hole.



O3882795

Standard Battery

Junction Block
Insulated connection point for battery power circuits. 10-24 stud with nut.



**500011 Battery Jumper Stud**Negative, with insulated cover. 3/8"-16 threaded brass stud mount. 13/16" dia x 1-1/8" long. Requires 1-9/32" hole.



500155
Heavy Duty
Battery Junction Block
Insulated connection point for battery power circuits. 10-32 stud with nut.

## Battery Accessories



### 500834 **Remote Master Disconnect Switch**

Control your battery disconnect with a small remote mounted switch. Can be used with remote control modules. SPST latching solenoid with two 5/16" studs. Rated at 110 amp continuous.



#### 500003

Master Disconnect Switch 3/4" - 16 thread, fits 3/4" hole. Rated at 175 amp continuous or 1000 amp intermittent. Includes insulated rubber boots.

500735 Boots Only

500712 Switch Only



#### 500713

Secure Keyed 2 Pole **Battery Disconnect** 

2-3/8" battery studs, indexing posts with security feature. 3/4"-16 thread, fits 3/4" hole. 6 to 36 volt. 180 amp continuous and 1000 amp surge.



#### 500930

Master Disconnect Switch

3/4" x 2-1/4" rectangular mount with removable key. Rated 150 amp continuous, 1000 amp surge.



### 500710 4 Pole Cast Battery

Disconnect 2-3/8" battery studs and

indexing posts that can be used for battery and alternator/ generator field circuitry.



#### 500720

Secure Keyed 4 Pole **Batter Disconnect** 

2-3/8" battery studs and indexing posts