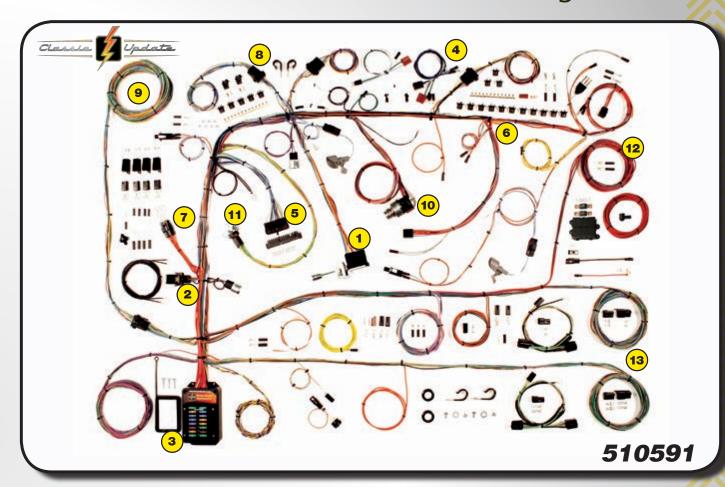

## 57 Chevy Passenger, Wagon, Nomad

- Original headlight bucket grommets and original parking light bar components supplied. Extra long leads are supplied for custom routing.
- Accessory disconnect provided for connections to power windows, power seats, cruise control, fuel pump, power door locks, extra radio (CB) or optional power accessory.
- 3 New floor dimmer switch is provided.
- 4 Standard turn signal and hazard flashers mounted on fuse panel.
- New ignition switch is included with indexed connector.
- Steering column connectors will plug directly into most aftermarket steering columns as well as 1969 and later GM columns which utilize stock GM turn signal switches. The original column can also be wired by using the supplied mating connector and terminals.

- Heater control panel lighting, power, and blower motor leads are included for original style heaters as well as aftermarket heat and AC updates.
- Instrument Cluster wiring is designed with a "cluster harness disconnect" system for easy service and assembly. All original terminals, connectors, and light sockets are also supplied for original cluster gauges.
- Replacement headlight switch with internal circuit breaker, retention collar nut, adjustable length shaft, and custom knob, extra connectors and instructions are included.
- Original design rear body weatherproof boot and tube assemblies and original design light sockets make attachment to original or reproduction taillight assemblies an easy plug-in.
  - Rear body harness assembly is designed to plug into the main harness in the original under dash position utilizing existing retention clips. License plate connectors and terminals included. Fuel tank sender wire and terminal included. Special terminals included for original style door jamb switches and overhead dome light.

- Front lighting includes extra long leads for special routing when custom under hood appearance is desired. All headlight, park light and directional light connectors and terminals are provided, as well as a switched trigger wire for electric fan relay (usually recommended with AC).
- Engine wiring includes connectors for points type and HEI distributors. Power and tach connectors supplied for GM HEI distributors. Alternator connectors are supplied for GM "SI" series internal regulator and "one wire" alternators.
- Engine wiring includes starter and gauge sender leads for water temp, oil pressure, and tach. 175 amp mega-fuse protection on both the fuse panel feed and alternator charging circuit. 6 gauge alternator charge cable included

Keys & tumbler not included in this kit.