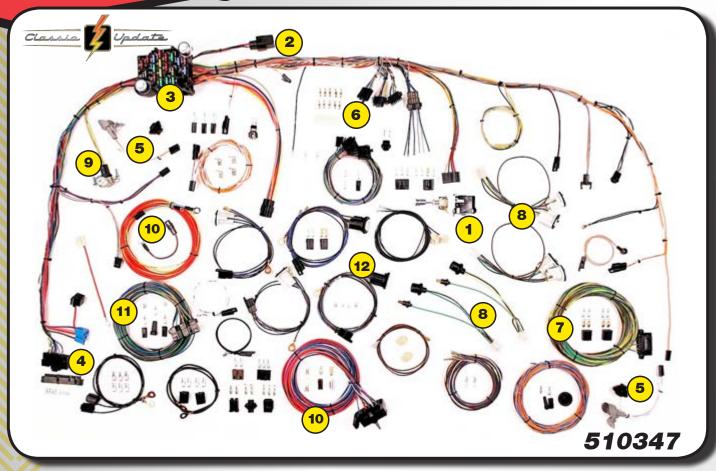

# 70 - 73 Chevy Camaro

- Replacement headlight switch with internal 30 amp circuit breaker included. Retention collar nut, adjustable length shaft, and custom knob are also included.
- Standard turn signal and hazard flashers are mounted on fuse panel. A new horn relay is mounted on the main dash harness.
- Fuse box designed to fit in original location. All required hardware supplied. New ATO fuse box allows easy fuse and circuit breaker accessibility. Harness allows for nearly all aftermarket accessories such as: gauge packages, wiper systems, heat and air conditioning systems, etc.
- Original switch connector bodies! (Exclusive to American Autowire)
- Steering column connectors will plug directly into most aftermarket steering columns as well as 1969 and later GM columns which utilize stock GM turn signal switches. Stock GM ignition switch connectors are provided
- Along with wiring for your original dome/ interior lighting, separate under dash light sockets are included.
- New floor dimmer switch is provided. Wire length and connection accommodate original floor mount dimmer switch.

- Instrument Cluster wiring is designed with a "cluster harness disconnect" system for easy service and assembly. All original terminals, connectors (exclusively from American Autowire), and light sockets are also supplied for original cluster gauges. However, the best aspect of the disconnect system is that any gauge cluster package can be easily and neatly wired in. This includes AUTOMETER, CLASSIC INSTRUMENTS, CLASSIC DASH, DAKOTA DIGITAL, STEWART WARNER, and VDO just to name a few.
- Rear body harness assembly is designed to plug into the main harness in the original connector bodies. Flexibility in harness design allows for original or custom routing. Rear body wiring includes backup light wires and mating connectors for backup light leads. License plate lead, connectors, and terminals included. Fuel tank sender wire and terminal included.
  - EXCLUSIVE! You'll find all the original style light socket pigtails packed into every aspect of this system making it the most complete system of its type in the industry!

- EXCLUSIVE! Original bulkhead connector for the engine and front light wiring is included and ready for installation. Original routing of the new harness without any body modifications!
- Engine wiring includes connectors for original points type as well as HEI distributors. Power and tach connectors supplied for GM HEI distributors. Alternator connectors are supplied for GM "SI" series internally regulated alternators. GM "CS" series alternator adapter is available separately.
- Front lighting includes extra long leads for special routing when custom under hood appearance is desired. All headlight, park light and directional light connectors and terminals are provided, as well as a switched trigger wire for electric fan relay (usually recommended with AC).
- High powered accessory plug for power windows, power locks, etc

Ignition switch not included in kit.