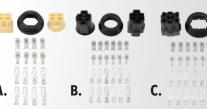

#### 500548

4-Wire Harness **Disconnects** 

1-1/4" mounting hole, 4 wire disconnect, grommet & terminals included.

#### 500564

6-Wire Harness **Disconnects** 

1-3/8" mounting hole, 6 wire disconnect, grommet & terminals included.

#### 500547 8-Wire Harness

**Disconnects** 

1-1/2" mounting hole, 8 wire disconnect, grommet & terminals included.

> A.500548 .... 4 Wire B.500564 .... 6 Wire C.500547 .... 8 Wire D.500566 ... 9 Wire