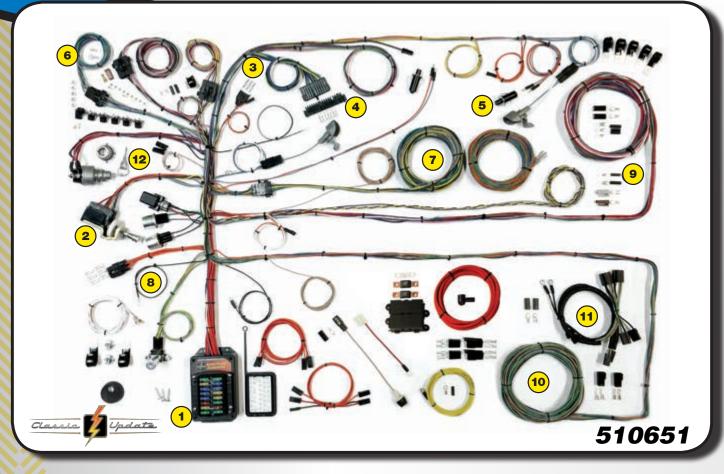

# Classic Update Series

# Update

# Complete & Updated — wiring systems \_ for specific year model vehicles

#### The Classic Update Series is a complete kit in a box!

Classic Update complete wiring kits are made for the automotive enthusiast who wants some modern amenities in their classic vehicle. These kits include everything you need to modernize your classic vehicle: Headlight, Dimmer, and Ignition switches (in most cases); Boots, Tubes, and Grommets; Fuses, Relays, and Flashers; Original Connectors, Terminals, and

Disconnects. Classic Update wiring systems are made for specific make/model/year vehicles and are currently available in 59 kits!

\*These kits are designed for MODIFIED original vehicles, not OEM restoration projects.

#### **Kits Feature:**

- Original headlight, parking light, and rear body lighting and boot, tube and grommet assemblies for weatherproof protection. Original factory taillight sockets are provided as required.
- Modern ATO fuse box comes completely ready to install under the dash.
- Original dome lighting and under dash lighting included.
- Enough spare circuits to add power door locks, power windows and much more!
- Attachment to original or reproduction taillight assemblies are an easy plug-in.
- All original connectors are provided for connecting to all original equipment.
- Connect any steering column from the original to fully modified.
- Wiring harness is completely GM color coded and labeled. We even supply the color code to adapt the original system.
- Peady to connect to updated Internally regulated and single wire alternators. Connects to GM style HEI ignition as well as most aftermarket ignitions.