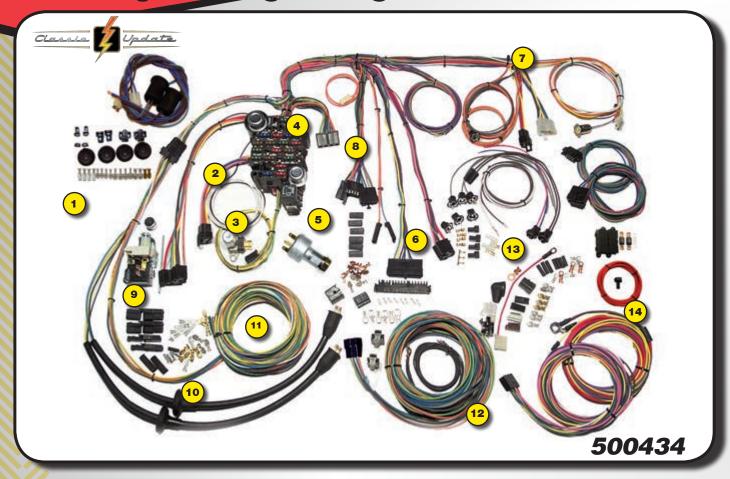

## 55-56 Chevy Passenger, Wagon, Nomad

- Parking light weatherproof boot, tube assemblies and light sockets are included. Extra long leads are supplied for custom routing.
- Accessory disconnect provided for connections to power windows, power seats, cruise control, fuel pump, power door locks, extra radio (CB) or optional power accessory.
- 3 New floor dimmer switch is provided.
- Standard turn signal and hazard flashers mounted on fuse panel.
- Fuse box and custom mounting plate are designed for bolt-on, under dash installation. All required hardware supplied.
- Steering column connectors will plug directly into most aftermarket steering columns as well as 1969 and later GM columns which utilize stock GM turn signal switches. The original column can also be wired by using the supplied mating connector and terminals.

- Heater control panel lighting, power, and blower motor leads are included for original style heaters as well as aftermarket heat and AC updates.
- Instrument Cluster wiring is designed with a "cluster harness disconnect" system for easy service and assembly. All original terminals, connectors, and light sockets are also supplied for original cluster gauges.
- Replacement headlight switch with internal circuit breaker, retention collar nut, adjustable length shaft, and custom knob, extra connectors and instructions are included.
- Original design rear body weatherproof boot and tube assemblies and original design light sockets make attachment to original or reproduction taillight assemblies an easy plug-in.
- Rear body harness assembly is designed to plug into the main harness in the original under dash position utilizing existing retention clips. License plate connectors and terminals included. Fuel tank sender wire and terminal included. Special terminals included for original style door jamb switches and overhead dome light.

- New ignition switch is included with indexed connector. No key and tumbler with this kit.
- Front lighting includes extra long leads for special routing when custom under hood appearance is desired. All headlight, park light and directional light connectors and terminals are provided, as well as a switched trigger wire for electric fan relay (usually recommended with AC).
- Engine wiring includes connectors for points type and HEI distributors. Power and tach connectors supplied for GM HEI distributors. Alternator connectors are supplied for GM "SI" series internal regulator and "one wire" alternators.
- Engine wiring includes starter and gauge sender leads for water temp, oil pressure, and fuse links. 175 amp mega-fuse protection on both the fuse panel feed and alternator charging circuit. 6 gauge alternator charge cable included.
- 16 Original design headlight bucket harnesses.