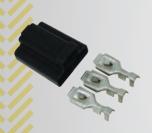

#### 500548

4-Wire Harness **Disconnects** 

1-1/4" mounting hole, 4 wire disconnect, grommet & terminals included.

#### 500564

6-Wire Harness **Disconnects** 

1-3/8" mounting hole, 6 wire disconnect, grommet & terminals included.

#### 500547 8-Wire Harness

**Disconnects** 

1-1/2" mounting hole, 8 wire disconnect, grommet & terminals included.