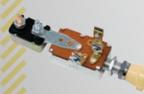

The Builder 19 wiring system is a favorite of our friends at Kindig-it Design. They've used the Builder 19 in most of their builds including the "Copper Caddy," (pictured above) which was featured on "Bitchin' Rides" season 2.