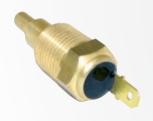

#### 500100

**Self Tapping Door Jamb Switch** Self tapping & self adjusting 3/8"-24 switch. Terminal included.