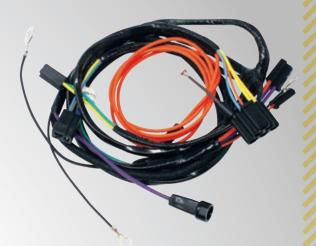

# Classic Update Series

# Complete & Updated — wiring systems \_ for specific year model vehicles

#### The Classic Update Series is a complete kit in a box!

Classic Update complete wiring kits are made for the automotive enthusiast who wants some modern amenities in their classic vehicle. These kits include everything you need to modernize your classic vehicle: Headlight, Dimmer, and Ignition switches (in most cases); Boots, Tubes, and Grommets; Fuses, Relays, and Flashers; Original Connectors, Terminals, and

Disconnects. Classic Update wiring systems are made for specific make/model/year vehicles and are currently available in 59 kits!

\*These kits are designed for MODIFIED original vehicles, not OEM restoration projects.