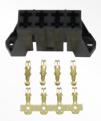

## Highway 15

1 • G-10 Composite Panel Base 4.5" L x 4.5" W x 3.5" H

2 • Nylon 6/6 Panel Components

- 3 GXL/XLPE GM Color Coded Wire
- 4 Easy to Read Wire Labeling
- 5 Self-Locking Screw Clamp Interface
- 6 15 power outputs in 8 fuses and 1 circuit breaker
- Gauge Cluster Disconnect
- 8 8-Gauge Alternator Feed
- 9 175 Amp MegaFuse Protection
- 10 Ignition, Headlight, and Dimmer Switches
  - Full Color, Step-by-Step Instructions

## Highway 22

- 1 G-10 Composite Panel Base 7.5" L x 4.5" W x 3.125" H
- 2 Nylon 6/6 Panel Components
- 3 GXL/XLPE GM Color Coded Wire
- 4 Easy to Read Wire Labeling
- 5 Battery & Accessory Power Expansion
- 6 Self-Locking Screw Clamp Interface
- 7 19 power outputs in 15 fuses; 1 Circuit Breaker
- 8 Gauge Cluster Disconnect
- 9 8-Gauge Alternator Feed
- 175 Amp MegaFuse Protection
- 11 40 Amp Fan Relay (HW-22 only)
- (12) Ignition, Headlight, and Dimmer Switches
  - Full Color, Step-by-Step Instructions