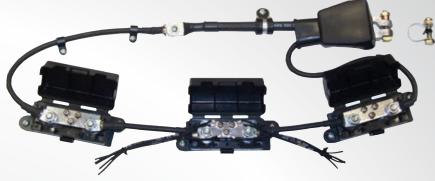

## Highway 15

1 • G-10 Composite Panel Base 4.5" L x 4.5" W x 3.5" H

2 • Nylon 6/6 Panel Components

- 3 GXL/XLPE GM Color Coded Wire
- 4 Easy to Read Wire Labeling
- 5 Self-Locking Screw Clamp Interface
- 6 15 power outputs in 8 fuses and 1 circuit breaker
- Gauge Cluster Disconnect
- 8 8-Gauge Alternator Feed
- 9 175 Amp MegaFuse Protection
- 10 Ignition, Headlight, and Dimmer Switches
  - Full Color, Step-by-Step Instructions

## Highway 22

- 1 G-10 Composite Panel Base 7.5" L x 4.5" W x 3.125" H
- 2 Nylon 6/6 Panel Components
- 3 GXL/XLPE GM Color Coded Wire
- 4 Easy to Read Wire Labeling
- 5 Battery & Accessory Power Expansion
- 6 Self-Locking Screw Clamp Interface
- 7 19 power outputs in 15 fuses; 1 Circuit Breaker
- 8 Gauge Cluster Disconnect
- 9 8-Gauge Alternator Feed
- 175 Amp MegaFuse Protection
- 11 40 Amp Fan Relay (HW-22 only)
- (12) Ignition, Headlight, and Dimmer Switches
  - Full Color, Step-by-Step Instructions