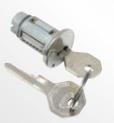

- Instrument Cluster wiring is designed with a "cluster harness disconnect" system for easy service and assembly. Original terminals, connectors (another American Autowire exclusive), and light sockets are supplied for stock cluster connections. The system will also connect into most popular aftermarket gauges such as AUTOMETER, CLASSIC INSTRUMENTS, DAKOTA DIGITAL, STEWART WARNER, VDO and others.
- Rear body harness assembly plugs into the main harness in the stock location and our longer leads allow for stock or custom routing the wires. Rear body wiring includes backup lamp, stop, turn and tail lamp lead wires along with their correct light sockets, license plate lamp connection wire, and fuel tank sender wire and connection along with the proper trunk floor grommet.
- New floor dimmer switch is provided. Wire length and connection accommodate original floor mount dimmer switch.
- New ignition switch, tumbler and key are provided.
- GM bulkhead connectors for the engine and front light wiring are included (another American Autowire exclusive) and allow for easy installation with original or custom routing.