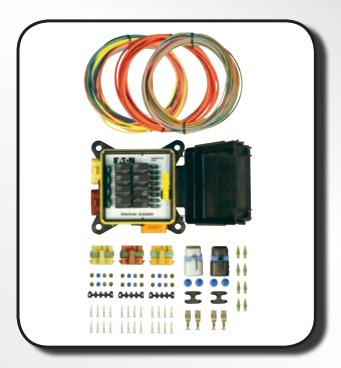

# Details **510599**

The Severe Duty Relay Panel is a weatherproof system designed for driving all of your power accessories in rugged environments. The panel features compact, fully sealed enclosure that houses eight 35 amp ground triggered relays.

#### The Kit Includes:

- An all new fully-sealed relay box rated to 180 amps of total output for all of your power accessories.
- Features eight 35 amp relays each protected by 30 amp fuses.
- Five fully sealed connectors. Two for input power, and three for output circuits.
- Eight normally open, ground activated, circuits. There are also six normally closed, ground activated, circuits available.
- Plenty of tough GXL wire in assorted colors and sizes (18ga-10ga) to keep all of your circuits easily identifiable.
- Includes all the terminals, seals, and cavity plugs for unused circuits to keep your connections weatherproof.