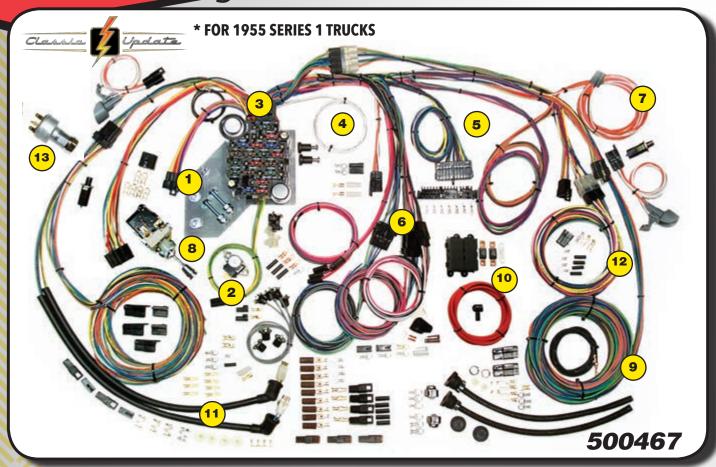

## 55-56 Chevy Passenger, Wagon, Nomad

- Parking light weatherproof boot, tube assemblies and light sockets are included. Extra long leads are supplied for custom routing.
- Accessory disconnect provided for connections to power windows, power seats, cruise control, fuel pump, power door locks, extra radio (CB) or optional power accessory.
- 3 New floor dimmer switch is provided.
- Standard turn signal and hazard flashers mounted on fuse panel.
- Fuse box and custom mounting plate are designed for bolt-on, under dash installation. All required hardware supplied.
- Steering column connectors will plug directly into most aftermarket steering columns as well as 1969 and later GM columns which utilize stock GM turn signal switches. The original column can also be wired by using the supplied mating connector and terminals.

- Heater control panel lighting, power, and blower motor leads are included for original style heaters as well as aftermarket heat and AC updates.
- Instrument Cluster wiring is designed with a "cluster harness disconnect" system for easy service and assembly. All original terminals, connectors, and light sockets are also supplied for original cluster gauges.
- Replacement headlight switch with internal circuit breaker, retention collar nut, adjustable length shaft, and custom knob, extra connectors and instructions are included.
- Original design rear body weatherproof boot and tube assemblies and original design light sockets make attachment to original or reproduction taillight assemblies an easy plug-in.
- Rear body harness assembly is designed to plug into the main harness in the original under dash position utilizing existing retention clips. License plate connectors and terminals included. Fuel tank sender wire and terminal included. Special terminals included for original style door jamb switches and overhead dome light.

- New ignition switch is included with indexed connector. No key and tumbler with this kit.
- Front lighting includes extra long leads for special routing when custom under hood appearance is desired. All headlight, park light and directional light connectors and terminals are provided, as well as a switched trigger wire for electric fan relay (usually recommended with AC).
- Engine wiring includes connectors for points type and HEI distributors. Power and tach connectors supplied for GM HEI distributors. Alternator connectors are supplied for GM "SI" series internal regulator and "one wire" alternators.
- Engine wiring includes starter and gauge sender leads for water temp, oil pressure, and fuse links. 175 amp mega-fuse protection on both the fuse panel feed and alternator charging circuit. 6 gauge alternator charge cable included.
- 16 Original design headlight bucket harnesses.