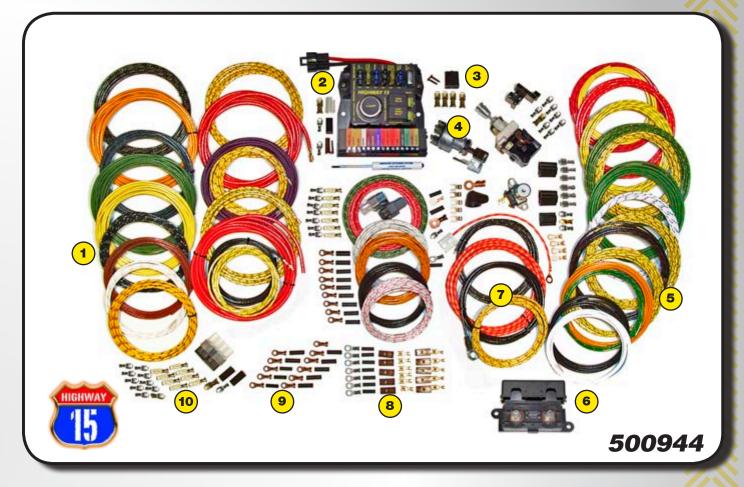

#### **Our most POWERFUL and VERSATILE wiring systems**

The Highway Series was developed to handle the most demanding power requirements and accessories. With the Highway Series, you have the most flexibility in fuse box placement, and the freedom to customize your vehicle however you like. Each wiring system comes with complete, easy to understand instructions to guide you through every step. Steps are divided into individual labeled bags, each containing everything you need to complete the step, keeping you organized and getting you on the road faster.

#### **Pre-Engineered for Power and Customization!**

- Developed to handle the most demanding power requirements and accessories
- Enhanced 6 gauge buss bars give you an additional level of quality
- Non-Conductive G-10 body and backplate prevent accidental shorting or grounding from fuses or loose connections
- Longer coils of wire provide greater flexibility in placing the fuse box where YOU want it
- Superior 175 Amp protection with our MegaFuse Kit
- Screwdown locking system gives you a scientifically proven vibration proof connection

- Step by Step Process Each Bag Completes a Step of the Project
- Full Color Schematics Detailed Instructions Complimentary Tech Support