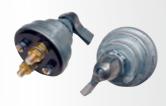

#### 500100

**Self Tapping Door Jamb Switch** Self tapping & self adjusting 3/8"-24 switch. Terminal included.

#### 500101

Snap-Fit Door Jamb Switch Requires .825" mounting hole. Terminals included.

#### 500102

Screw-Mount Door Jamb Switch Requires .75" diameter hole. Built-in

mounting plate. Terminals included.