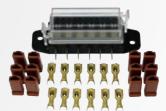

## Highway 15

1 • G-10 Composite Panel Base 4.5" L x 4.5" W x 3.5" H

2 • Nylon 6/6 Panel Components

- 3 GXL/XLPE GM Color Coded Wire
- 4 Easy to Read Wire Labeling
- 5 Self-Locking Screw Clamp Interface
- 6 15 power outputs in 8 fuses and 1 circuit breaker
- Gauge Cluster Disconnect
- 8 8-Gauge Alternator Feed
- 9 175 Amp MegaFuse Protection
- 10 Ignition, Headlight, and Dimmer Switches
  - Full Color, Step-by-Step Instructions

## Highway 22

- 1 G-10 Composite Panel Base 7.5" L x 4.5" W x 3.125" H
- 2 Nylon 6/6 Panel Components
- 3 GXL/XLPE GM Color Coded Wire
- 4 Easy to Read Wire Labeling
- 5 Battery & Accessory Power Expansion
- 6 Self-Locking Screw Clamp Interface
- 7 19 power outputs in 15 fuses; 1 Circuit Breaker
- 8 Gauge Cluster Disconnect
- 9 8-Gauge Alternator Feed
- 175 Amp MegaFuse Protection
- 11 40 Amp Fan Relay (HW-22 only)
- (12) Ignition, Headlight, and Dimmer Switches
  - Full Color, Step-by-Step Instructions