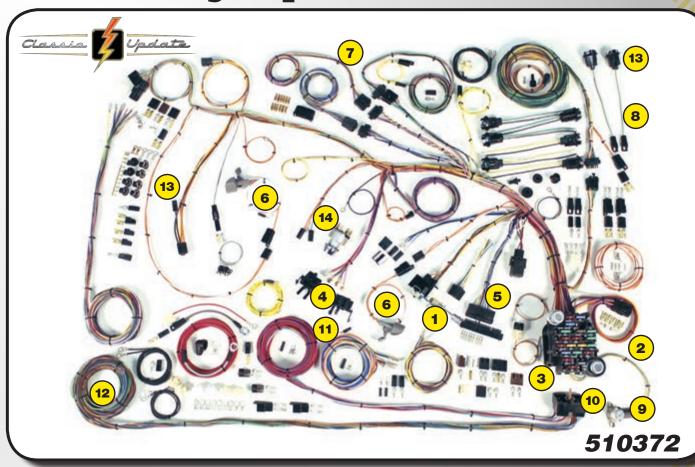

# 69 Chevy Camaro

- Replacement headlight switch with internal 30 amp circuit breaker included. Retention collar nut, adjustable length shaft, and custom knob are also included.
- Standard turn signal and hazard flashers are mounted on fuse panel. A new horn relay is mounted on the main dash harness
- Fuse box designed to fit in original location.
  All required hardware supplied. New ATO fuse box allows easy fuse and circuit breaker accessibility. Harness allows for nearly all aftermarket accessories such as: gauge packages, wiper systems, heat and air conditioning systems, etc.
- Original switch connector bodies!
  (Exclusive to American Autowire)
- Steering column connectors will plug directly into most aftermarket steering columns as well as 1969 and later GM columns which utilize stock GM turn signal switches
- Along with wiring for your original dome/ interior lighting, separate under dash light sockets are included.

- Instrument Cluster wiring is designed with a "cluster harness disconnect" system for easy service and assembly. All original terminals, connectors (exclusively from American Autowire), and light sockets are also supplied for original cluster gauges. However, the best aspect of the disconnect system is that any gauge cluster package can be easily and neatly wired in. This includes AUTOMETER, CLASSIC INSTRUMENTS, CLASSIC DASH, DAKOTA DIGITAL, STEWART WARNER, and VDO just to name a few.
- Rear body harness assembly is designed to plug into the main harness in the original connector bodies. Flexibility in harness design allows for original or custom routing. Rear body wiring includes backup light wires and mating connectors for backup light leads. License plate lead, connectors, and terminals included. Fuel tank sender wire and terminal included.
- EXCLUSIVE! You'll find all the original style light socket pigtails packed into every aspect of this system making it the most complete system of its type in the industry!
- New floor dimmer switch is provided. Wire length and connection accommodate original floor mount dimmer switch.

- EXCLUSIVE! Original bulkhead connector for the engine and front light wiring is included and ready for installation. Original routing of the new harness without any body modifications!
- Engine wiring includes connectors for original points type as well as HEI distributors. Power and tach connectors supplied for GM HEI distributors. Alternator connectors are supplied for GM "SI" series internally regulated alternators. GM "CS" series alternator adapter is available separately.
  - Front lighting includes extra long leads for special routing when custom under hood appearance is desired. All headlight, park light and directional light connectors and terminals are provided, as well as a switched trigger wire for electric fan relay (usually recommended with AC).

Ignition switch not included in kit.