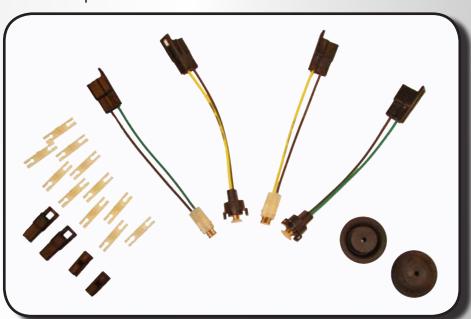

#### **Bulkhead Disconnects**

These bulkhead connector sets come with a grommet designed to form fit to one half of the connector. A tight seal helps keep a clean connection and passenger compartment. We make it easy since the system comes in four sizes.

> A.500548 .... 4 Wire B.500564 .... 6 Wire C.500547 .... 8 Wire D.500566 ... 9 Wire