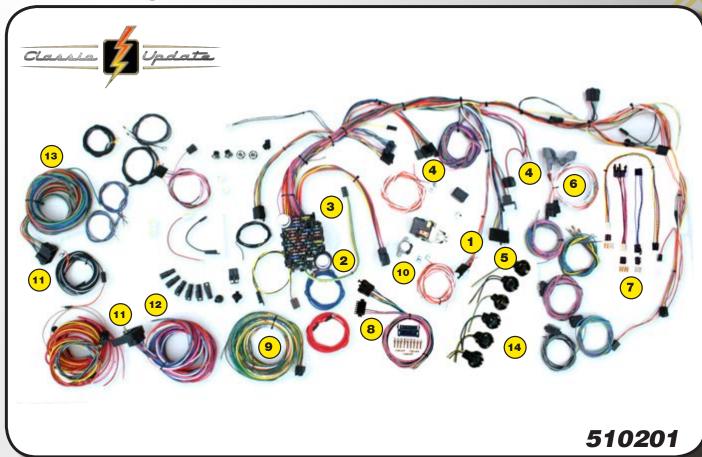

# 69 Chevy Camaro

- Replacement headlight switch with internal 30 amp circuit breaker included. Retention collar nut, adjustable length shaft, and custom knob are also included.
- Standard turn signal and hazard flashers are mounted on fuse panel. A new horn relay is mounted on the main dash harness
- Fuse box designed to fit in original location.
  All required hardware supplied. New ATO fuse box allows easy fuse and circuit breaker accessibility. Harness allows for nearly all aftermarket accessories such as: gauge packages, wiper systems, heat and air conditioning systems, etc.
- Original switch connector bodies!
  (Exclusive to American Autowire)
- Steering column connectors will plug directly into most aftermarket steering columns as well as 1969 and later GM columns which utilize stock GM turn signal switches
- Along with wiring for your original dome/ interior lighting, separate under dash light sockets are included.

- Instrument Cluster wiring is designed with a "cluster harness disconnect" system for easy service and assembly. All original terminals, connectors (exclusively from American Autowire), and light sockets are also supplied for original cluster gauges. However, the best aspect of the disconnect system is that any gauge cluster package can be easily and neatly wired in. This includes AUTOMETER, CLASSIC INSTRUMENTS, CLASSIC DASH, DAKOTA DIGITAL, STEWART WARNER, and VDO just to name a few.
- Rear body harness assembly is designed to plug into the main harness in the original connector bodies. Flexibility in harness design allows for original or custom routing. Rear body wiring includes backup light wires and mating connectors for backup light leads. License plate lead, connectors, and terminals included. Fuel tank sender wire and terminal included.
- EXCLUSIVE! You'll find all the original style light socket pigtails packed into every aspect of this system making it the most complete system of its type in the industry!
- New floor dimmer switch is provided. Wire length and connection accommodate original floor mount dimmer switch.

- EXCLUSIVE! Original bulkhead connector for the engine and front light wiring is included and ready for installation. Original routing of the new harness without any body modifications!
- Engine wiring includes connectors for original points type as well as HEI distributors. Power and tach connectors supplied for GM HEI distributors. Alternator connectors are supplied for GM "SI" series internally regulated alternators. GM "CS" series alternator adapter is available separately.
  - Front lighting includes extra long leads for special routing when custom under hood appearance is desired. All headlight, park light and directional light connectors and terminals are provided, as well as a switched trigger wire for electric fan relay (usually recommended with AC).

Ignition switch not included in kit.