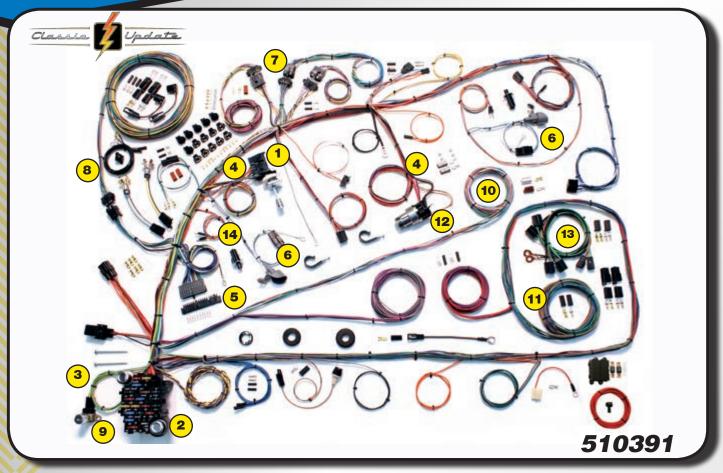

## 55-56 Chevy Passenger, Wagon, Nomad

- Parking light weatherproof boot, tube assemblies and light sockets are included. Extra long leads are supplied for custom routing.
- Accessory disconnect provided for connections to power windows, power seats, cruise control, fuel pump, power door locks, extra radio (CB) or optional power accessory.
- 3 New floor dimmer switch is provided.
- Standard turn signal and hazard flashers mounted on fuse panel.
- Fuse box and custom mounting plate are designed for bolt-on, under dash installation. All required hardware supplied.
- Steering column connectors will plug directly into most aftermarket steering columns as well as 1969 and later GM columns which utilize stock GM turn signal switches. The original column can also be wired by using the supplied mating connector and terminals.

- Heater control panel lighting, power, and blower motor leads are included for original style heaters as well as aftermarket heat and AC updates.
- Instrument Cluster wiring is designed with a "cluster harness disconnect" system for easy service and assembly. All original terminals, connectors, and light sockets are also supplied for original cluster gauges.
- Replacement headlight switch with internal circuit breaker, retention collar nut, adjustable length shaft, and custom knob, extra connectors and instructions are included.
- Original design rear body weatherproof boot and tube assemblies and original design light sockets make attachment to original or reproduction taillight assemblies an easy plug-in.
- Rear body harness assembly is designed to plug into the main harness in the original under dash position utilizing existing retention clips. License plate connectors and terminals included. Fuel tank sender wire and terminal included. Special terminals included for original style door jamb switches and overhead dome light.

- New ignition switch is included with indexed connector. No key and tumbler with this kit.
- Front lighting includes extra long leads for special routing when custom under hood appearance is desired. All headlight, park light and directional light connectors and terminals are provided, as well as a switched trigger wire for electric fan relay (usually recommended with AC).
- Engine wiring includes connectors for points type and HEI distributors. Power and tach connectors supplied for GM HEI distributors. Alternator connectors are supplied for GM "SI" series internal regulator and "one wire" alternators.
- Engine wiring includes starter and gauge sender leads for water temp, oil pressure, and fuse links. 175 amp mega-fuse protection on both the fuse panel feed and alternator charging circuit. 6 gauge alternator charge cable included.
- 16 Original design headlight bucket harnesses.