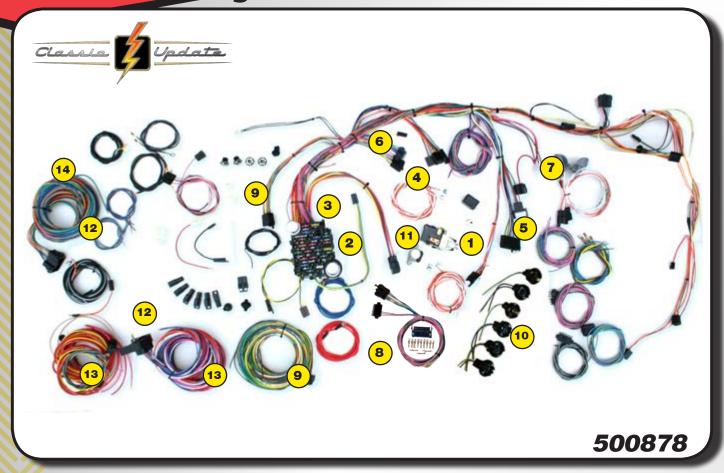

# 70 - 73 Chevy Camaro

- Replacement headlight switch with internal 30 amp circuit breaker included. Retention collar nut, adjustable length shaft, and custom knob are also included.
- Standard turn signal and hazard flashers are mounted on fuse panel. A new horn relay is mounted on the main dash harness.
- Fuse box designed to fit in original location. All required hardware supplied. New ATO fuse box allows easy fuse and circuit breaker accessibility. Harness allows for nearly all aftermarket accessories such as: gauge packages, wiper systems, heat and air conditioning systems, etc.
- Original switch connector bodies! (Exclusive to American Autowire)
- Steering column connectors will plug directly into most aftermarket steering columns as well as 1969 and later GM columns which utilize stock GM turn signal switches. Stock GM ignition switch connectors are provided
- Along with wiring for your original dome/ interior lighting, separate under dash light sockets are included.
- New floor dimmer switch is provided. Wire length and connection accommodate original floor mount dimmer switch.

- Instrument Cluster wiring is designed with a "cluster harness disconnect" system for easy service and assembly. All original terminals, connectors (exclusively from American Autowire), and light sockets are also supplied for original cluster gauges. However, the best aspect of the disconnect system is that any gauge cluster package can be easily and neatly wired in. This includes AUTOMETER, CLASSIC INSTRUMENTS, CLASSIC DASH, DAKOTA DIGITAL, STEWART WARNER, and VDO just to name a few.
- Rear body harness assembly is designed to plug into the main harness in the original connector bodies. Flexibility in harness design allows for original or custom routing. Rear body wiring includes backup light wires and mating connectors for backup light leads. License plate lead, connectors, and terminals included. Fuel tank sender wire and terminal included.
  - EXCLUSIVE! You'll find all the original style light socket pigtails packed into every aspect of this system making it the most complete system of its type in the industry!

- EXCLUSIVE! Original bulkhead connector for the engine and front light wiring is included and ready for installation. Original routing of the new harness without any body modifications!
- Engine wiring includes connectors for original points type as well as HEI distributors. Power and tach connectors supplied for GM HEI distributors. Alternator connectors are supplied for GM "SI" series internally regulated alternators. GM "CS" series alternator adapter is available separately.
- Front lighting includes extra long leads for special routing when custom under hood appearance is desired. All headlight, park light and directional light connectors and terminals are provided, as well as a switched trigger wire for electric fan relay (usually recommended with AC).
- High powered accessory plug for power windows, power locks, etc

Ignition switch not included in kit.