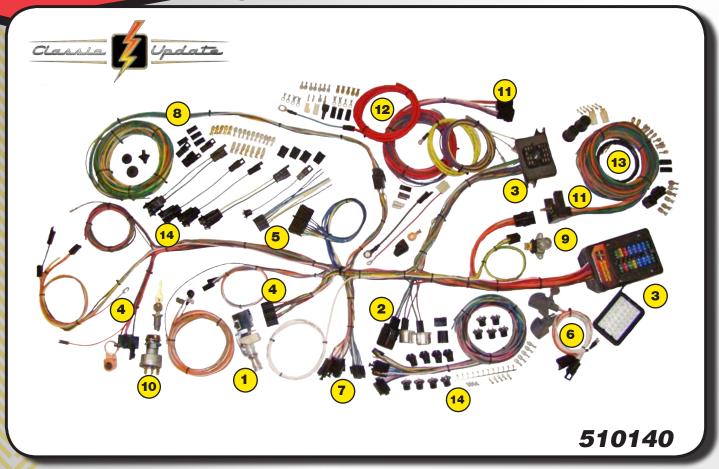

# 67-68 Chevy Camaro

- Replacement headlight switch with internal 30 amp circuit breaker included. Retention collar nut, adjustable length shaft, and custom knob are also included.
- Standard turn signal and hazard flashers are mounted on fuse panel. A new horn relay is mounted on the main dash harness.
- Fuse box designed to fit in original location.
  All required hardware supplied. New ATO fuse box allows easy fuse and circuit breaker accessibility. Harness allows for nearly all aftermarket accessories such as: gauge packages, wiper systems, heat and air conditioning systems, etc.
- Original switch connector bodies! (Exclusive to American Autowire)
- Steering column connectors will plug directly into most aftermarket steering columns as well as 1969 and later GM columns which utilize stock GM turn signal switches. The original column can also be wired by using the supplied mating connector and terminals.
- 6 Original Dash Panel instrument Cluster Connector
- Along with wiring for your original dome/ interior lighting, separate under dash light sockets are included.
- Original light sockets!
  (Exclusive to American Autowire)

- Instrument Cluster wiring is designed with a "cluster harness disconnect" system for easy service and assembly. All original terminals, connectors (exclusively from American Autowire), and light sockets are also supplied for original cluster gauges. However, the best aspect of the disconnect system is that any gauge cluster package can be easily and neatly wired in. This includes AUTOMETER, CLASSIC INSTRUMENTS, CLASSIC DASH, DAKOTA DIGITAL, STEWART WARNER, and VDO just to name a few.
- New ignition switch included with indexed connector. Additionally the system comes with column mounted ignition switch connectors for adapting late model columns.

  Key and lock included in kit.
- Rear body harness assembly is designed to plug into the main harness in the original connector bodies. Flexibility in harness design allows for original or custom routing. Rear body wiring includes backup light wires and mating connectors for backup light leads. License plate lead, connectors, and terminals included. Fuel tank sender wire and terminal included.
- EXCLUSIVE! You'll find all the original style light socket pigtails packed into every aspect of this system making it the most complete system of its type in the industry!

- New floor dimmer switch is provided. Wire length and connection accommodate original floor mount dimmer switch.
- GM bulkhead connector for the engine and front light wiring is included.
- Original boots for every location needing protection!! (Exclusive to American Autowire)
- Engine wiring includes connectors for original points type as well as HEI distributors. Power and tach connectors supplied for GM HEI distributors. Alternator connectors are supplied for GM "SI" series internally regulated alternators. GM "CS" series alternator adapter is available separately.
- Front lighting includes extra long leads for special routing when custom under hood appearance is desired. All headlight, park light and directional light connectors and terminals are provided, as well as a switched trigger wire for electric fan relay (usually recommended with AC).