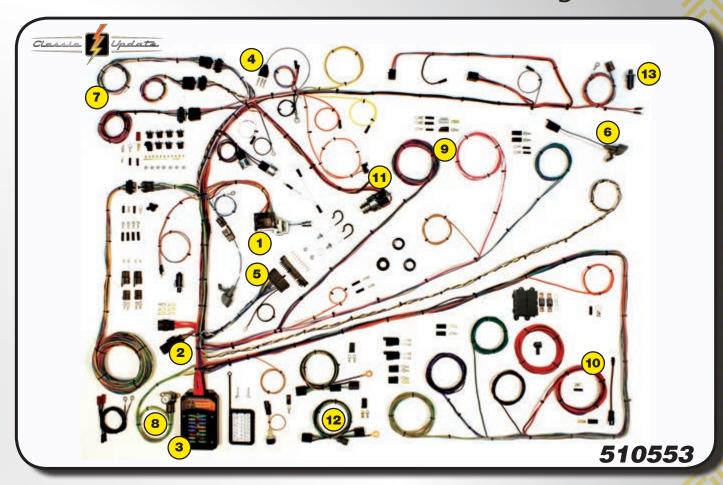

# 70 - 73 Chevy Camaro

- Replacement headlight switch with internal 30 amp circuit breaker included. Retention collar nut, adjustable length shaft, and custom knob are also included.
- Standard turn signal and hazard flashers are mounted on fuse panel. A new horn relay is mounted on the main dash harness.
- Fuse box designed to fit in original location. All required hardware supplied. New ATO fuse box allows easy fuse and circuit breaker accessibility. Harness allows for nearly all aftermarket accessories such as: gauge packages, wiper systems, heat and air conditioning systems, etc.
- Original switch connector bodies! (Exclusive to American Autowire)
- Steering column connectors will plug directly into most aftermarket steering columns as well as 1969 and later GM columns which utilize stock GM turn signal switches. Stock GM ignition switch connectors are provided
- Along with wiring for your original dome/ interior lighting, separate under dash light sockets are included.
- New floor dimmer switch is provided. Wire length and connection accommodate original floor mount dimmer switch.

- Instrument Cluster wiring is designed with a "cluster harness disconnect" system for easy service and assembly. All original terminals, connectors (exclusively from American Autowire), and light sockets are also supplied for original cluster gauges. However, the best aspect of the disconnect system is that any gauge cluster package can be easily and neatly wired in. This includes AUTOMETER, CLASSIC INSTRUMENTS, CLASSIC DASH, DAKOTA DIGITAL, STEWART WARNER, and VDO just to name a few.
- Rear body harness assembly is designed to plug into the main harness in the original connector bodies. Flexibility in harness design allows for original or custom routing. Rear body wiring includes backup light wires and mating connectors for backup light leads. License plate lead, connectors, and terminals included. Fuel tank sender wire and terminal included.
  - EXCLUSIVE! You'll find all the original style light socket pigtails packed into every aspect of this system making it the most complete system of its type in the industry!

- EXCLUSIVE! Original bulkhead connector for the engine and front light wiring is included and ready for installation. Original routing of the new harness without any body modifications!
- Engine wiring includes connectors for original points type as well as HEI distributors. Power and tach connectors supplied for GM HEI distributors. Alternator connectors are supplied for GM "SI" series internally regulated alternators. GM "CS" series alternator adapter is available separately.
- Front lighting includes extra long leads for special routing when custom under hood appearance is desired. All headlight, park light and directional light connectors and terminals are provided, as well as a switched trigger wire for electric fan relay (usually recommended with AC).
- High powered accessory plug for power windows, power locks, etc

Ignition switch not included in kit.