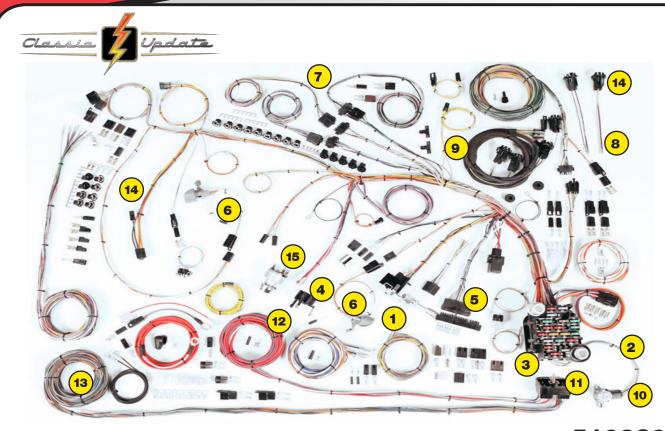

# 67-68 Chevy Camaro

- Replacement headlight switch with internal 30 amp circuit breaker included. Retention collar nut, adjustable length shaft, and custom knob are also included.
- Standard turn signal and hazard flashers are mounted on fuse panel. A new horn relay is mounted on the main dash harness.
- Fuse box designed to fit in original location.
  All required hardware supplied. New ATO fuse box allows easy fuse and circuit breaker accessibility. Harness allows for nearly all aftermarket accessories such as: gauge packages, wiper systems, heat and air conditioning systems, etc.
- Original switch connector bodies! (Exclusive to American Autowire)
- Steering column connectors will plug directly into most aftermarket steering columns as well as 1969 and later GM columns which utilize stock GM turn signal switches. The original column can also be wired by using the supplied mating connector and terminals.
- 6 Original Dash Panel instrument Cluster Connector
- Along with wiring for your original dome/ interior lighting, separate under dash light sockets are included.
- Original light sockets!
  (Exclusive to American Autowire)

- Instrument Cluster wiring is designed with a "cluster harness disconnect" system for easy service and assembly. All original terminals, connectors (exclusively from American Autowire), and light sockets are also supplied for original cluster gauges. However, the best aspect of the disconnect system is that any gauge cluster package can be easily and neatly wired in. This includes AUTOMETER, CLASSIC INSTRUMENTS, CLASSIC DASH, DAKOTA DIGITAL, STEWART WARNER, and VDO just to name a few.
- New ignition switch included with indexed connector. Additionally the system comes with column mounted ignition switch connectors for adapting late model columns.

  Key and lock included in kit.
- Rear body harness assembly is designed to plug into the main harness in the original connector bodies. Flexibility in harness design allows for original or custom routing. Rear body wiring includes backup light wires and mating connectors for backup light leads. License plate lead, connectors, and terminals included. Fuel tank sender wire and terminal included.
- EXCLUSIVE! You'll find all the original style light socket pigtails packed into every aspect of this system making it the most complete system of its type in the industry!

- New floor dimmer switch is provided. Wire length and connection accommodate original floor mount dimmer switch.
- GM bulkhead connector for the engine and front light wiring is included.
- Original boots for every location needing protection!! (Exclusive to American Autowire)
- Engine wiring includes connectors for original points type as well as HEI distributors. Power and tach connectors supplied for GM HEI distributors. Alternator connectors are supplied for GM "SI" series internally regulated alternators. GM "CS" series alternator adapter is available separately.
- Front lighting includes extra long leads for special routing when custom under hood appearance is desired. All headlight, park light and directional light connectors and terminals are provided, as well as a switched trigger wire for electric fan relay (usually recommended with AC).