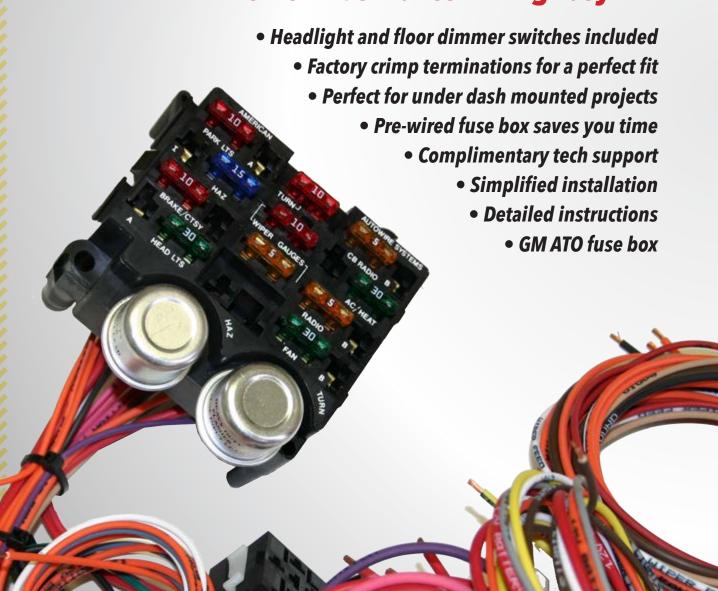

#### **Pre-Wired • Economical**

The Power Plus Series represents a complete deluxe integrated fuse box wiring system utilizing a complete factory style pre-wired fuse box. Power Plus Series wiring kits are designed to offer an economical and convenient wiring solution.

By eliminating the disconnects and sub-harness assemblies and implementing direct run technology to the switches, fuse panel, and end locations, these kits offer a more streamlined installation and less work for you! The Power Plus 13 and 20 include a new headlight and floor-mounted dimmer switch at no extra charge to give you a complete wiring system.

#### **Power Plus Makes Wiring Easy**

- Nylon 6/6 Panel Components. Fuse box is best mounted in an under dash position.
- GXL/XLPE (-60 °F 275 °F) Heat Resistant Wiring. Circuit labeled. GM color coded.
- Horn relay, floor dimmer and courtesy light connections.
- Standard brake light connections with third brake light.
- Heavy gauge main fuse panel feed wire.
- 6 Complete engine compartment wiring for lighting and engine.
- Complete instrument cluster wiring for electric gauges.
- 8 Indexed headlight switch connection.
- Complete rear body wiring for lighting and fuel tank.
- Ground leads for headlight switch and all front and rear lighting.

- 175 amp mega-fuse protection on both the fuse panel feed and alternator charging circuit. 6 gauge alternator charge cable included.
- 12 Starter solenoid wires.
- Heat and air conditioning lead wires as well as accessory radio and battery clock
- Long ignition, accessory, and battery leads for the ignition switch. A separate alternator exciter lead wire is wired in. Includes GM column mounted ignition switch connectors.
- Plug-in steering column connector for 1969 and later GM columns. Original columns can also be wired by using the supplied mating connector and terminals
- 16 Headlight and floor dimmer switches.