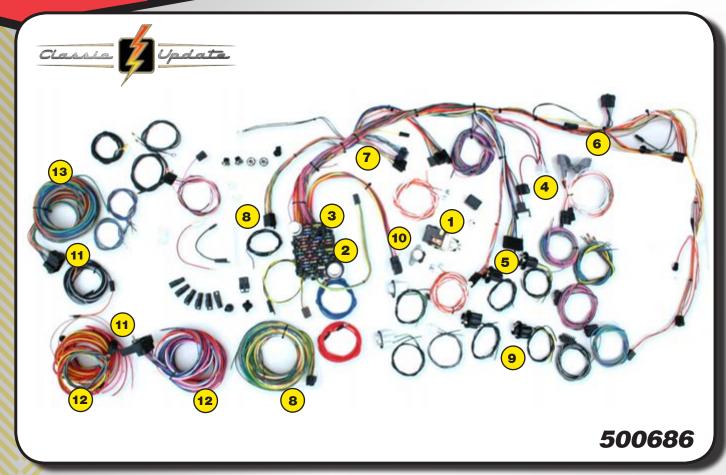

# 69 Chevy Camaro

- Replacement headlight switch with internal 30 amp circuit breaker included. Retention collar nut, adjustable length shaft, and custom knob are also included.
- Standard turn signal and hazard flashers are mounted on fuse panel. A new horn relay is mounted on the main dash harness
- Fuse box designed to fit in original location.
  All required hardware supplied. New ATO fuse box allows easy fuse and circuit breaker accessibility. Harness allows for nearly all aftermarket accessories such as: gauge packages, wiper systems, heat and air conditioning systems, etc.
- Original switch connector bodies!
  (Exclusive to American Autowire)
- Steering column connectors will plug directly into most aftermarket steering columns as well as 1969 and later GM columns which utilize stock GM turn signal switches
- Along with wiring for your original dome/ interior lighting, separate under dash light sockets are included.

- Instrument Cluster wiring is designed with a "cluster harness disconnect" system for easy service and assembly. All original terminals, connectors (exclusively from American Autowire), and light sockets are also supplied for original cluster gauges. However, the best aspect of the disconnect system is that any gauge cluster package can be easily and neatly wired in. This includes AUTOMETER, CLASSIC INSTRUMENTS, CLASSIC DASH, DAKOTA DIGITAL, STEWART WARNER, and VDO just to name a few.
- Rear body harness assembly is designed to plug into the main harness in the original connector bodies. Flexibility in harness design allows for original or custom routing. Rear body wiring includes backup light wires and mating connectors for backup light leads. License plate lead, connectors, and terminals included. Fuel tank sender wire and terminal included.
- EXCLUSIVE! You'll find all the original style light socket pigtails packed into every aspect of this system making it the most complete system of its type in the industry!
- New floor dimmer switch is provided. Wire length and connection accommodate original floor mount dimmer switch.

- EXCLUSIVE! Original bulkhead connector for the engine and front light wiring is included and ready for installation. Original routing of the new harness without any body modifications!
- Engine wiring includes connectors for original points type as well as HEI distributors. Power and tach connectors supplied for GM HEI distributors. Alternator connectors are supplied for GM "SI" series internally regulated alternators. GM "CS" series alternator adapter is available separately.
  - Front lighting includes extra long leads for special routing when custom under hood appearance is desired. All headlight, park light and directional light connectors and terminals are provided, as well as a switched trigger wire for electric fan relay (usually recommended with AC).