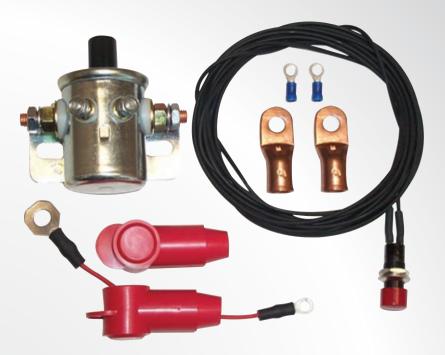

## Route 9 Accessories

**Battery Trunk Mount Kits** 

All of the trunk mount kits come with both a positive (red) cable and a negative (black) cable. The positive and negative cable are 18' long and are made from 1 ga. wire. Each style head has its own protective covers which are also color coded. With each kit, you also receive the proper battery ends (lugs) as well as a crimping tool to make your battery cable connections as professional as possible.

#### 500723

#### **Top Post**

w/ neg. secondary 10 ga. lead (36" long), cables, lugs, crimping tool

#### Side Post

w/ cables, lugs, crimping tool

All of the under hood mount kits come with both a positive (red) cable and a negative (black) cable. The positive and negative cable are 6' long and made from 1 ga. wire. Each style head has its own protective cover which is also color coded. With each kit you also receive the proper battery ends (lugs) and a crimping tool to give your battery cables a professional crimp every time!

#### 500725

#### **Top Post**

w/neg. secondary 10 ga. lead (36" long), cables, lugs, crimping tool

#### 500726

#### Side Post

w/ cables, lugs, crimping tool