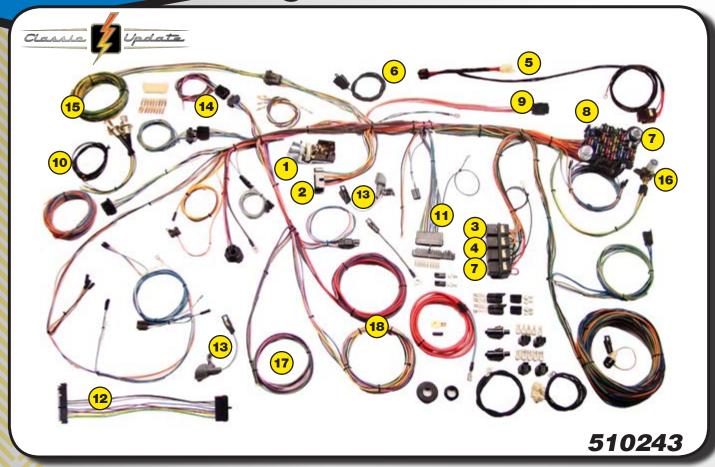

#### The Classic Update Series is a complete kit in a box!

Classic Update complete wiring kits are made for the automotive enthusiast who wants some modern amenities in their classic vehicle. These kits include everything you need to modernize your classic vehicle: Headlight, Dimmer, and Ignition switches (in most cases); Boots, Tubes, and Grommets; Fuses, Relays, and Flashers; Original Connectors, Terminals, and

Disconnects. Classic Update wiring systems are made for specific make/model/year vehicles and are currently available in 59 kits!

\*These kits are designed for MODIFIED original vehicles, not OEM restoration projects.

#### **Kits Feature:**

- Original headlight, parking light, and rear body lighting and boot, tube and grommet assemblies for weatherproof protection. Original factory taillight sockets are provided as required.
- Modern ATO fuse box comes completely ready to install under the dash.
- Original dome lighting and under dash lighting included.
- Enough spare circuits to add power door locks, power windows and much more!
- Attachment to original or reproduction taillight assemblies are an easy plug-in.
- All original connectors are provided for connecting to all original equipment.
- Connect any steering column from the original to fully modified.
- Wiring harness is completely GM color coded and labeled. We even supply the color code to adapt the original system.
- Peady to connect to updated Internally regulated and single wire alternators. Connects to GM style HEI ignition as well as most aftermarket ignitions.