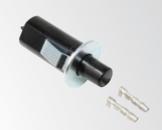

#### 500102

Screw-Mount Door Jamb Switch Requires .75" diameter hole. Built-in

mounting plate. Terminals included.