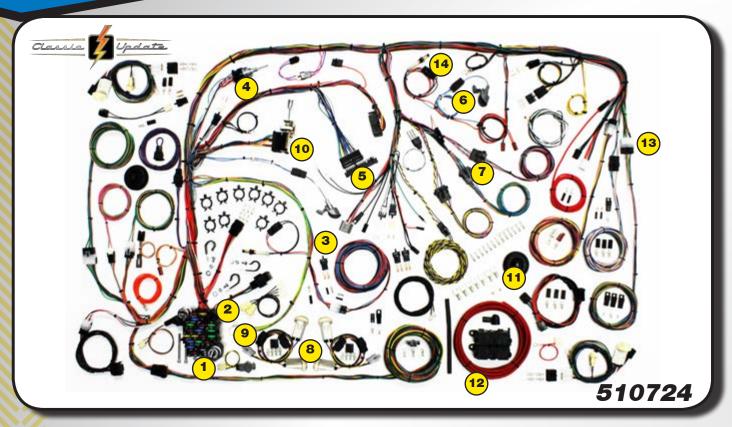

## 55-56 Chevy Passenger, Wagon, Nomad

- Parking light weatherproof boot, tube assemblies and light sockets are included. Extra long leads are supplied for custom routing.
- Accessory disconnect provided for connections to power windows, power seats, cruise control, fuel pump, power door locks, extra radio (CB) or optional power accessory.
- 3 New floor dimmer switch is provided.
- Standard turn signal and hazard flashers mounted on fuse panel.
- Fuse box and custom mounting plate are designed for bolt-on, under dash installation. All required hardware supplied.
- Steering column connectors will plug directly into most aftermarket steering columns as well as 1969 and later GM columns which utilize stock GM turn signal switches. The original column can also be wired by using the supplied mating connector and terminals.

- Heater control panel lighting, power, and blower motor leads are included for original style heaters as well as aftermarket heat and AC updates.
- Instrument Cluster wiring is designed with a "cluster harness disconnect" system for easy service and assembly. All original terminals, connectors, and light sockets are also supplied for original cluster gauges.
- Replacement headlight switch with internal circuit breaker, retention collar nut, adjustable length shaft, and custom knob, extra connectors and instructions are included.
- Original design rear body weatherproof boot and tube assemblies and original design light sockets make attachment to original or reproduction taillight assemblies an easy plug-in.
- Rear body harness assembly is designed to plug into the main harness in the original under dash position utilizing existing retention clips. License plate connectors and terminals included. Fuel tank sender wire and terminal included. Special terminals included for original style door jamb switches and overhead dome light.

- New ignition switch is included with indexed connector. No key and tumbler with this kit.
- Front lighting includes extra long leads for special routing when custom under hood appearance is desired. All headlight, park light and directional light connectors and terminals are provided, as well as a switched trigger wire for electric fan relay (usually recommended with AC).
- Engine wiring includes connectors for points type and HEI distributors. Power and tach connectors supplied for GM HEI distributors. Alternator connectors are supplied for GM "SI" series internal regulator and "one wire" alternators.
- Engine wiring includes starter and gauge sender leads for water temp, oil pressure, and fuse links. 175 amp mega-fuse protection on both the fuse panel feed and alternator charging circuit. 6 gauge alternator charge cable included.
- 16 Original design headlight bucket harnesses.