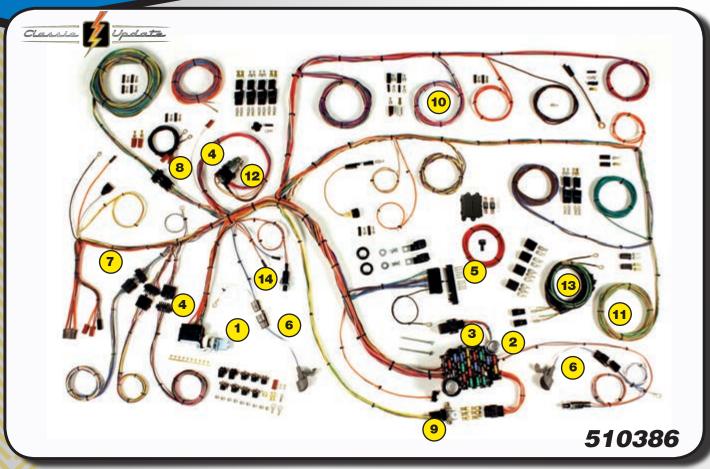

# 69 Chevy Camaro

- Replacement headlight switch with internal 30 amp circuit breaker included. Retention collar nut, adjustable length shaft, and custom knob are also included.
- Standard turn signal and hazard flashers are mounted on fuse panel. A new horn relay is mounted on the main dash harness
- Fuse box designed to fit in original location.
  All required hardware supplied. New ATO fuse box allows easy fuse and circuit breaker accessibility. Harness allows for nearly all aftermarket accessories such as: gauge packages, wiper systems, heat and air conditioning systems, etc.
- Original switch connector bodies!
  (Exclusive to American Autowire)
- Steering column connectors will plug directly into most aftermarket steering columns as well as 1969 and later GM columns which utilize stock GM turn signal switches
- Along with wiring for your original dome/ interior lighting, separate under dash light sockets are included.

- Instrument Cluster wiring is designed with a "cluster harness disconnect" system for easy service and assembly. All original terminals, connectors (exclusively from American Autowire), and light sockets are also supplied for original cluster gauges. However, the best aspect of the disconnect system is that any gauge cluster package can be easily and neatly wired in. This includes AUTOMETER, CLASSIC INSTRUMENTS, CLASSIC DASH, DAKOTA DIGITAL, STEWART WARNER, and VDO just to name a few.
- Rear body harness assembly is designed to plug into the main harness in the original connector bodies. Flexibility in harness design allows for original or custom routing. Rear body wiring includes backup light wires and mating connectors for backup light leads. License plate lead, connectors, and terminals included. Fuel tank sender wire and terminal included.
- EXCLUSIVE! You'll find all the original style light socket pigtails packed into every aspect of this system making it the most complete system of its type in the industry!
- New floor dimmer switch is provided. Wire length and connection accommodate original floor mount dimmer switch.

- EXCLUSIVE! Original bulkhead connector for the engine and front light wiring is included and ready for installation. Original routing of the new harness without any body modifications!
- Engine wiring includes connectors for original points type as well as HEI distributors. Power and tach connectors supplied for GM HEI distributors. Alternator connectors are supplied for GM "SI" series internally regulated alternators. GM "CS" series alternator adapter is available separately.
  - Front lighting includes extra long leads for special routing when custom under hood appearance is desired. All headlight, park light and directional light connectors and terminals are provided, as well as a switched trigger wire for electric fan relay (usually recommended with AC).

Ignition switch not included in kit.