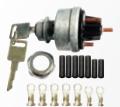

or the SI Series Alternator

#### **11.** 510475

#### 6 Ga. High AMP Alternator Kit

Comes complete with terminals, 175 amp mega fuse, and boot that will allow installation of a high amp (up to 175) 1 wire self-exciting alternator.

## Switches



#### 500341

Complete with aluminum knob, shaft and collar. 7/16"-28 threaded nut. Requires 5/8" hole. Includes connector & terminals.



Switch, shaft, collar & knob only.

#### 500189

Connector & terminals only.



#### 500456

**Square Key Ignition Switch** 4 position, 25 blade connections. Complete with square keys, connector & terminals. 1" hole.

#### 500005

Switch with keys only. 1" hole.

#### 500287

Connector & terminals only.



#### 500236 Billet Aluminum Knob with Set Screw

Switch knob tapered to 1" long. 3/4" dia. 3/16" shaft.



## 500006 Ignition Switch

Universal 4 position switch w/ ring terminals. Requires 1" mounting hole. Complete with keys.



#### 500357

4 position push-pull, 3/8"-24 threaded mounting stem. Accepts 10-32 threaded knob. High beam is 4th position.



#### 500927

**Ford Ignition Switch & Parts** Includes ignition switch, retainer, bezel & Ford Keys. Requires 3/4" hole.



#### 500358

4 position push-pull w/ 30 amp circuit breaker. 3/8"-24 threaded mounting stem. Accepts 10-32 threaded knob. High beam is 4th position.



## 500670 Ignition Switch

Switch comes with a connector, terminals, mounting bezel and ring. Requires 1" mounting hole.



#### 500359

3 position push-pull w/ 30 amp circuit breaker. 7/16"-28 threaded mounting stem. Accepts 10-32 threaded knob.



#### 500672 1955-64, I