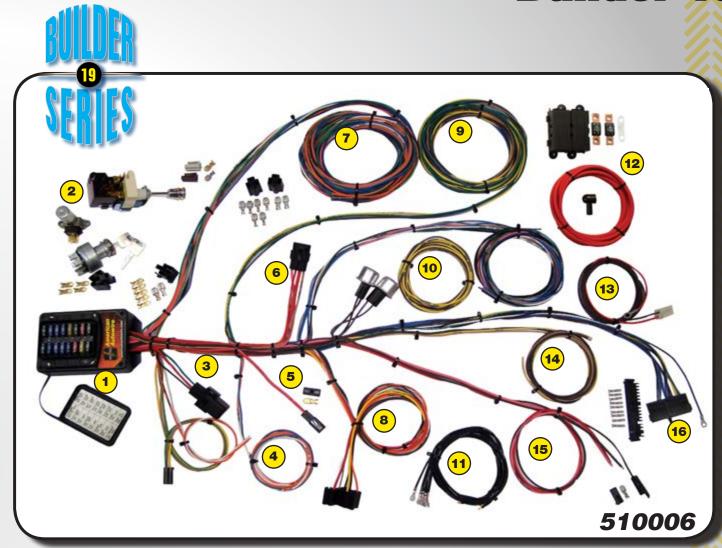

The Builder 19 wiring system is a favorite of our friends at Kindig-it Design. They've used the Builder 19 in most of their builds including the "Copper Caddy," (pictured above) which was featured on "Bitchin' Rides" season 2.

- Sealed ATO style fuse box with integral mounting base and fuse cover. Cover contains fuse ratings and circuit descriptions. Harness allows for nearly all aftermarket accessories such as gauge packages, wiper systems, heat & air conditioning systems, etc. Fuse box is mounted in an under dash position.
- Headlight switch with internal 30 amp breaker, ignition switch with indexed connector, floor dimmer switch, late model GM column mounted ignition switch connectors, and connector for GM HEI distributors.
- New horn relay, long floor dimmer and courtesy light connections.
- Standard brake light connections with provision for a third brake light.
- 5 Heavy gauge main fuse panel feed wire.

- Accessory circuit connection to facilitate power windows, power seats, power door locks, electric fuel pump, and spare battery circuits.
- Front lighting includes extra long leads for special routing when a custom under hood appearance is desired. Headlight connectors and terminals are included. Electric engine fan relay trigger circuit, horn, and gauge sender feed wiring is also included.
- (8) Indexed headlight switch connection.
- Rear body wiring includes wires for all running, directional, and stop light circuits. A fuel tank sender lead is also included.
- Standard turn signal and hazard flasher.
  Circuit wiring for electric tachometer, electric speedometer, voltmeter, oil pressure gauge, water temperature gauge, and fuel gauge. Optional connectors and terminals are available to create an "instrument cluster disconnect" for easy instrument panel mounting.
- Ground leads for headlight switch and all front and rear lighting.

- 175 amp mega-fuse protection on both the fuse panel feed and alternator charging circuit. 6 gauge alternator charge cable included...
- Alternator leads for one wire and GM internally regulated alternators.
- Heat and air conditioning lead wires as well as accessory radio and battery clock leads.
- Extra long ignition, accessory, and battery leads for the ignition switch. A separate alternator exciter lead wire is wired in.
- Steering column connectors will plug directly into most aftermarket steering columns as well as 1969 and later GM columns. Original columns can also be wired by using the supplied mating connector and terminals.