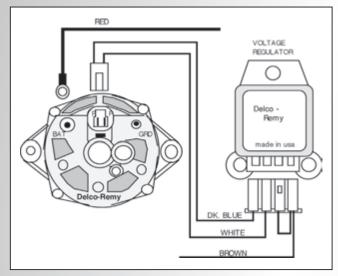

### Builder & Power Plus Accessories

37796 GM "SI" Series to GM "CS" Series Alternator Adapter