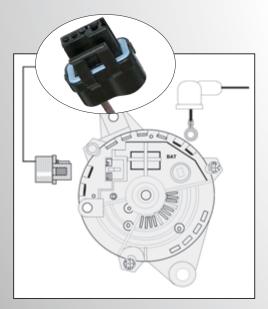

### Builder & Power Plus Accessories

37796 GM "SI" Series to GM "CS" Series Alternator Adapter