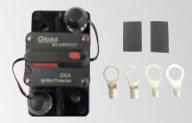

#### 510598

**200 Amp Weatherproof Circuit Breaker** Manually re-settable. Terminals & heat shrink