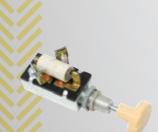

### GM Style Headlight Switch with Connector Kit

Includes terminals, connector, nut, shaft & knob.

#### 500042 Floor Dimmer Switch