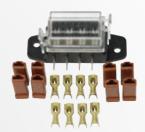

## Highway 15

1 • G-10 Composite Panel Base 4.5" L x 4.5" W x 3.5" H

2 • Nylon 6/6 Panel Components

- 3 GXL/XLPE GM Color Coded Wire
- 4 Easy to Read Wire Labeling
- 5 Self-Locking Screw Clamp Interface
- 6 15 power outputs in 8 fuses and 1 circuit breaker
- Gauge Cluster Disconnect
- 8 8-Gauge Alternator Feed
- 9 175 Amp MegaFuse Protection
- 10 Ignition, Headlight, and Dimmer Switches
  - Full Color, Step-by-Step Instructions

## Highway 22

- 1 G-10 Composite Panel Base 7.5" L x 4.5" W x 3.125" H
- 2 Nylon 6/6 Panel Components
- 3 GXL/XLPE GM Color Coded Wire
- 4 Easy to Read Wire Labeling
- 5 Battery & Accessory Power Expansion
- 6 Self-Locking Screw Clamp Interface
- 7 19 power outputs in 15 fuses; 1 Circuit Breaker
- 8 Gauge Cluster Disconnect
- 9 8-Gauge Alternator Feed
- 175 Amp MegaFuse Protection
- 11 40 Amp Fan Relay (HW-22 only)
- (12) Ignition, Headlight, and Dimmer Switches
  - Full Color, Step-by-Step Instructions