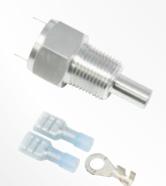

## Route 9 Accessories

**Battery Trunk Mount Kits** 

All of the trunk mount kits come with both a positive (red) cable and a negative (black) cable. The positive and negative cable are 18' long and are made from 1 ga. wire. Each style head has its own protective covers which are also color coded. With each kit, you also receive the proper battery ends (lugs) as well as a crimping tool to make your battery cable connections as professional as possible.

#### **Top Post**

w/ neg. secondary 10 ga. lead (36" long), cables, lugs, crimping tool

#### Side Post

w/ cables, lugs, crimping tool

All of the under hood mount kits come with both a positive (red) cable and a negative (black) cable. The positive and negative cable are 6' long and made from 1 ga. wire. Each style head has its own protective cover which is also color coded. With each kit you also receive the proper battery ends (lugs) and a crimping tool to give your battery cables a professional crimp every time!