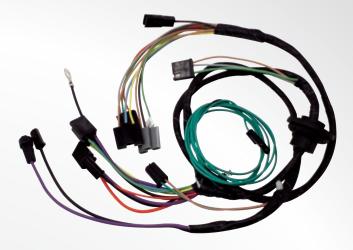

# Classic Update Series

# Complete & Updated — wiring systems \_ for specific year model vehicles

#### The Classic Update Series is a complete kit in a box!

Classic Update complete wiring kits are made for the automotive enthusiast who wants some modern amenities in their classic vehicle. These kits include everything you need to modernize your classic vehicle: Headlight, Dimmer, and Ignition switches (in most cases); Boots, Tubes, and Grommets; Fuses, Relays, and Flashers; Original Connectors, Terminals, and

Disconnects. Classic Update wiring systems are made for specific make/model/year vehicles and are currently available in 59 kits!

\*These kits are designed for MODIFIED original vehicles, not OEM restoration projects.