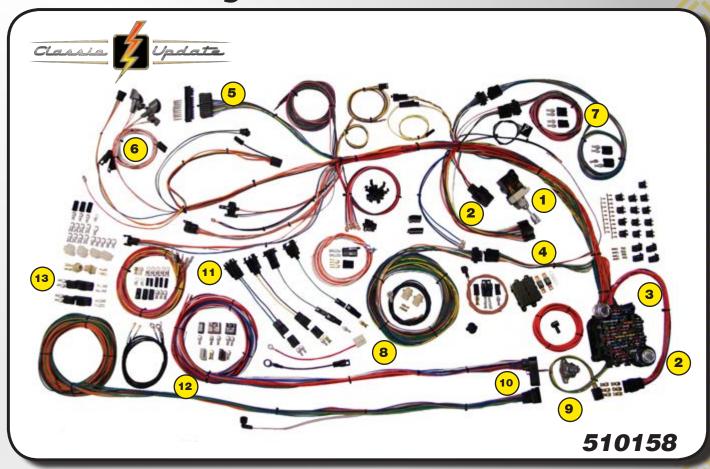

## 74 - 77 Chevy Camaro

- A replacement headlight switch with internal 30amp circuit breaker, retention collar nut, adjustable length shaft, and custom knob.
- 2 Standard turn signal and hazard flashers are mounted on fuse panel. A new horn relay is mounted on the main dash harness.
- Fuse box designed to fit in original location with no modifications. All required hardware supplied. New ATO fuse panel allows for easy fuse and circuit breaker accessibility. Harness is laid out and formed to allow for nearly all after market accessories such as: gauge packages, wiper systems, heat and air conditioning systems, etc.
- Original switch connector bodies an American Autowire exclusive feature.
- Steering column connectors can plug directly into many aftermarket steering columns, or stock 1974-77 GM columns that use stock GM turn signal switches.
- 6 Complete factory heater harness assembly included.
- Separate under dash courtesy lamps for use along with your original dome/interior lighting.

- Instrument Cluster wiring is designed with a "cluster harness disconnect" system for easy service and assembly. Original terminals and PC board connector (another American Autowire exclusive) are provided for stock cluster connections. The system will also connect into most popular aftermarket gauges such as AUTOMETER, CLASSIC INSTRUMENTS, DAKOTA DIGITAL, STEWART WARNER, VDO and others.
- Rear body harness assembly plugs into the main harness in the stock location, and our longer leads allow for stock or custom routing of the wires. Rear body wiring includes complete backup light leads with correct lamp sockets, complete stop and tail light leads with correct lamp sockets, complete rear side marker leads with correct long focal length molded lamp sockets, complete license plate leads with correct lamp sockets, and fuel tank sender wire with trunk grommet and tank connection.
- New floor dimmer switch is provided for ease of installation. Wire length and connection accommodate original floor mount dimmer switch
- GM bulkhead connectors for the engine and front light wiring are included (another American Autowire exclusive) and allow for easy installation with original or custom routing.

- Engine wiring includes connectors for original points type as well as H.E.I. distributors. Power and tach connectors supplied for GM H.E.I. distributors. 175 amp mega-fuse protection on both the fuse panel feed and alternator charging circuit. 6 gauge alternator charge cable included.
- Front lighting includes extra long leads that can be routed for stock, or optional appearances. All headlight connectors and terminals, parking and directional light leads and lamp sockets, and side marker leads and lamp sockets are provided along with a switched trigger wire for an electric fan relay (usually recommended with AC).
  - All the various connectors and terminals for your wiper/washer system are provided.