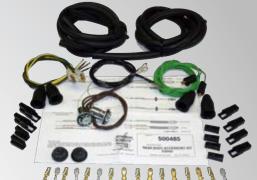

## Highway Series Accessories

#### 500839 **Optional Long Wire Trunk Mount Kit**

This kit allows you to mount the Highway 22 Panel in the trunk or rear of most any vehicle and consists of a series of wires (240") which replace standard component kit wires that may be too short when the kit is mounted in the back of the vehicle.

#### 500544 **Compact Universal Ground** Splice System

Assures dash is grounded in either metal or fiberglass bodied vehicle.

#### 500100

**Self Tapping Door Jamb Switch** Self tapping & self adjusting 3/8"-24 switch. Terminal included.

#### 500101

Snap-Fit Door Jamb Switch Requires .825" mounting hole. Terminals included.

#### 500102

Screw-Mount Door Jamb Switch Requires .75" diameter hole. Built-in

mounting plate. Terminals included.

#### 500548

4-Wire Harness **Disconnects** 

1-1/4" mounting hole, 4 wire disconnect, grommet & terminals included.

#### 500564

6-Wire Harness **Disconnects** 

1-3/8" mounting hole, 6 wire disconnect, grommet & terminals included.

#### 500547 8-Wire Harness

**Disconnects** 

1-1/2" mounting hole, 8 wire disconnect, grommet & terminals included.