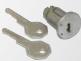

  Key and lock included in kit.
- Rear body harness assembly is designed to plug into the main harness in the original connector bodies. Flexibility in harness design allows for original or custom routing. Rear body wiring includes backup light wires and mating connectors for backup light leads. License plate lead, connectors, and terminals included. Fuel tank sender wire and terminal included.
- EXCLUSIVE! You'll find all the original style light socket pigtails packed into every aspect of this system making it the most complete system of its type in the industry!