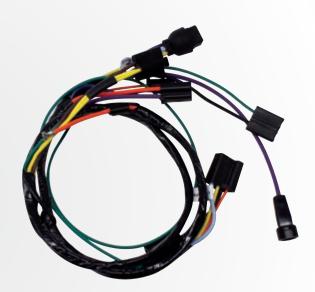

# Classic Update Series

# Complete & Updated — wiring systems \_ for specific year model vehicles

#### The Classic Update Series is a complete kit in a box!

Classic Update complete wiring kits are made for the automotive enthusiast who wants some modern amenities in their classic vehicle. These kits include everything you need to modernize your classic vehicle: Headlight, Dimmer, and Ignition switches (in most cases); Boots, Tubes, and Grommets; Fuses, Relays, and Flashers; Original Connectors, Terminals, and

Disconnects. Classic Update wiring systems are made for specific make/model/year vehicles and are currently available in 59 kits!

\*These kits are designed for MODIFIED original vehicles, not OEM restoration projects.