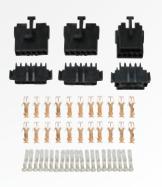

#### **Bulkhead Disconnects**

These bulkhead connector sets come with a grommet designed to form fit to one half of the connector. A tight seal helps keep a clean connection and passenger compartment. We make it easy since the system comes in four sizes.

> A.500548 .... 4 Wire B.500564 .... 6 Wire C.500547 .... 8 Wire D.500566 ... 9 Wire