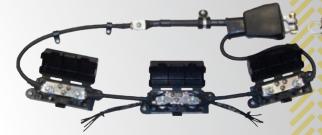

## Highway 15

1 • G-10 Composite Panel Base 4.5" L x 4.5" W x 3.5" H

2 • Nylon 6/6 Panel Components

- 3 GXL/XLPE GM Color Coded Wire
- 4 Easy to Read Wire Labeling
- 5 Self-Locking Screw Clamp Interface
- 6 15 power outputs in 8 fuses and 1 circuit breaker
- Gauge Cluster Disconnect
- 8 8-Gauge Alternator Feed
- 9 175 Amp MegaFuse Protection
- 10 Ignition, Headlight, and Dimmer Switches
  - Full Color, Step-by-Step Instructions

## Highway 22

- 1 G-10 Composite Panel Base 7.5" L x 4.5" W x 3.125" H
- 2 Nylon 6/6 Panel Components
- 3 GXL/XLPE GM Color Coded Wire
- 4 Easy to Read Wire Labeling
- 5 Battery & Accessory Power Expansion
- 6 Self-Locking Screw Clamp Interface
- 7 19 power outputs in 15 fuses; 1 Circuit Breaker
- 8 Gauge Cluster Disconnect
- 9 8-Gauge Alternator Feed
- 175 Amp MegaFuse Protection
- 11 40 Amp Fan Relay (HW-22 only)
- (12) Ignition, Headlight, and Dimmer Switches
  - Full Color, Step-by-Step Instructions