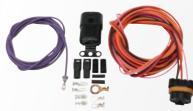

#### 500839 **Optional Long Wire Trunk Mount Kit**

This kit allows you to mount the Highway 22 Panel in the trunk or rear of most any vehicle and consists of a series of wires (240") which replace standard component kit wires that may be too short when the kit is mounted in the back of the vehicle.

#### 500544 **Compact Universal Ground** Splice System

Assures dash is grounded in either metal or fiberglass bodied vehicle.