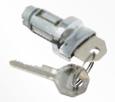

- Instrument Cluster wiring is designed with a "cluster harness disconnect" system for easy service and assembly. All original terminals, connectors (exclusively from American Autowire), and light sockets are also supplied for original cluster gauges. However, the best aspect of the disconnect system is that any gauge cluster package can be easily and neatly wired in. This includes AUTOMETER, CLASSIC INSTRUMENTS, CLASSIC DASH, DAKOTA DIGITAL, STEWART WARNER, and VDO just to name a few.
- New ignition switch, lock cylinder, and keys are included with indexed connector.
- Rear body harness assembly is designed to plug into the main harness in the original connector bodies. Flexibility in harness design allows for original or custom routing. Rear body wiring includes backup light wires and mating connectors for backup light leads. License plate lead, connectors, and terminals included. Fuel tank sender wire and terminal included.
- EXCLUSIVE! You'll find all the original style light socket pigtails packed into every aspect of this system making it the most complete system of its type in the industry!