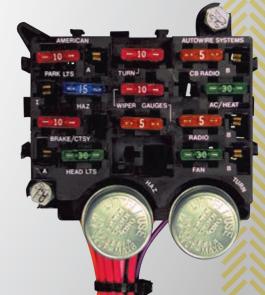

#### **Pre-Wired • Economical**

The Power Plus Series represents a complete deluxe integrated fuse box wiring system utilizing a complete factory style pre-wired fuse box. Power Plus Series wiring kits are designed to offer an economical and convenient wiring solution.

By eliminating the disconnects and sub-harness assemblies and implementing direct run technology to the switches, fuse panel, and end locations, these kits offer a more streamlined installation and less work for you! The Power Plus 13 and 20 include a new headlight and floor-mounted dimmer switch at no extra charge to give you a complete wiring system.

#### **Power Plus Makes Wiring Easy**

- Nylon 6/6 Panel Components. Fuse box is best mounted in an under dash position.
- GXL/XLPE (-60 °F 275 °F) Heat Resistant Wiring. Circuit labeled. GM color coded.
- Horn relay, floor dimmer and courtesy light connections.
- Standard brake light connections with third brake light.
- Heavy gauge main fuse panel feed wire.
- 6 Complete engine compartment wiring for lighting and engine.
- Complete instrument cluster wiring for electric gauges.
- 8 Indexed headlight switch connection.
- Complete rear body wiring for lighting and fuel tank.
- Ground leads for headlight switch and all front and rear lighting.

- 175 amp mega-fuse protection on both the fuse panel feed and alternator charging circuit. 6 gauge alternator charge cable included.
- 12 Starter solenoid wires.
- Heat and air conditioning lead wires as well as accessory radio and battery clock
- Long ignition, accessory, and battery leads for the ignition switch. A separate alternator exciter lead wire is wired in. Includes GM column mounted ignition switch connectors.
- Plug-in steering column connector for 1969 and later GM columns. Original columns can also be wired by using the supplied mating connector and terminals
- 16 Headlight and floor dimmer switches.