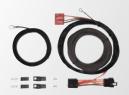

#### 500839 **Optional Long Wire Trunk Mount Kit**

This kit allows you to mount the Highway 22 Panel in the trunk or rear of most any vehicle and consists of a series of wires (240") which replace standard component kit wires that may be too short when the kit is mounted in the back of the vehicle.

#### 500544 **Compact Universal Ground** Splice System

Assures dash is grounded in either metal or fiberglass bodied vehicle.

#### 500100

**Self Tapping Door Jamb Switch** Self tapping & self adjusting 3/8"-24 switch. Terminal included.

#### 500101

Snap-Fit Door Jamb Switch Requires .825" mounting hole. Terminals included.

#### 500102

Screw-Mount Door Jamb Switch Requires .75" diameter hole. Built-in

mounting plate. Terminals included.

#### 500548

4-Wire Harness **Disconnects** 

1-1/4" mounting hole, 4 wire disconnect, grommet & terminals included.

#### 500564

6-Wire Harness **Disconnects** 

1-3/8" mounting hole, 6 wire disconnect, grommet & terminals included.

#### 500547 8-Wire Harness

**Disconnects** 

1-1/2" mounting hole, 8 wire disconnect, grommet & terminals included.