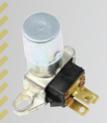

#### 500544

**Compact Universal Ground** Splice System

Assures dash is grounded in either metal or fiberglass bodied vehicle.