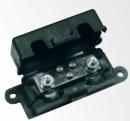

#### 500544

**Compact Universal Ground** Splice System

Assures dash is grounded in either metal or fiberglass bodied vehicle.