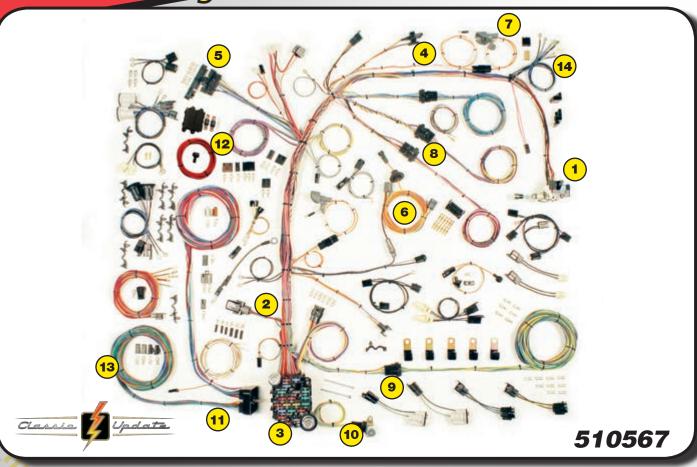

# 67-68 Chevy Camaro

- Replacement headlight switch with internal 30 amp circuit breaker included. Retention collar nut, adjustable length shaft, and custom knob are also included.
- Standard turn signal and hazard flashers are mounted on fuse panel. A new horn relay is mounted on the main dash harness.
- Fuse box designed to fit in original location.
  All required hardware supplied. New ATO fuse box allows easy fuse and circuit breaker accessibility. Harness allows for nearly all aftermarket accessories such as: gauge packages, wiper systems, heat and air conditioning systems, etc.
- Original switch connector bodies! (Exclusive to American Autowire)
- Steering column connectors will plug directly into most aftermarket steering columns as well as 1969 and later GM columns which utilize stock GM turn signal switches. The original column can also be wired by using the supplied mating connector and terminals.
- 6 Original Dash Panel instrument Cluster Connector
- Along with wiring for your original dome/ interior lighting, separate under dash light sockets are included.
- Original light sockets!
  (Exclusive to American Autowire)

- Instrument Cluster wiring is designed with a "cluster harness disconnect" system for easy service and assembly. All original terminals, connectors (exclusively from American Autowire), and light sockets are also supplied for original cluster gauges. However, the best aspect of the disconnect system is that any gauge cluster package can be easily and neatly wired in. This includes AUTOMETER, CLASSIC INSTRUMENTS, CLASSIC DASH, DAKOTA DIGITAL, STEWART WARNER, and VDO just to name a few.
- New ignition switch included with indexed connector. Additionally the system comes with column mounted ignition switch connectors for adapting late model columns.

  Key and lock included in kit.
- Rear body harness assembly is designed to plug into the main harness in the original connector bodies. Flexibility in harness design allows for original or custom routing. Rear body wiring includes backup light wires and mating connectors for backup light leads. License plate lead, connectors, and terminals included. Fuel tank sender wire and terminal included.
- EXCLUSIVE! You'll find all the original style light socket pigtails packed into every aspect of this system making it the most complete system of its type in the industry!

- New floor dimmer switch is provided. Wire length and connection accommodate original floor mount dimmer switch.
- GM bulkhead connector for the engine and front light wiring is included.
- Original boots for every location needing protection!! (Exclusive to American Autowire)
- Engine wiring includes connectors for original points type as well as HEI distributors. Power and tach connectors supplied for GM HEI distributors. Alternator connectors are supplied for GM "SI" series internally regulated alternators. GM "CS" series alternator adapter is available separately.
- Front lighting includes extra long leads for special routing when custom under hood appearance is desired. All headlight, park light and directional light connectors and terminals are provided, as well as a switched trigger wire for electric fan relay (usually recommended with AC).