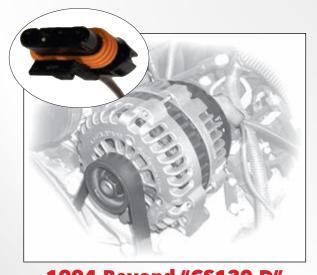

### Builder & Power Plus Accessories

37796 GM "SI" Series to GM "CS" Series Alternator Adapter