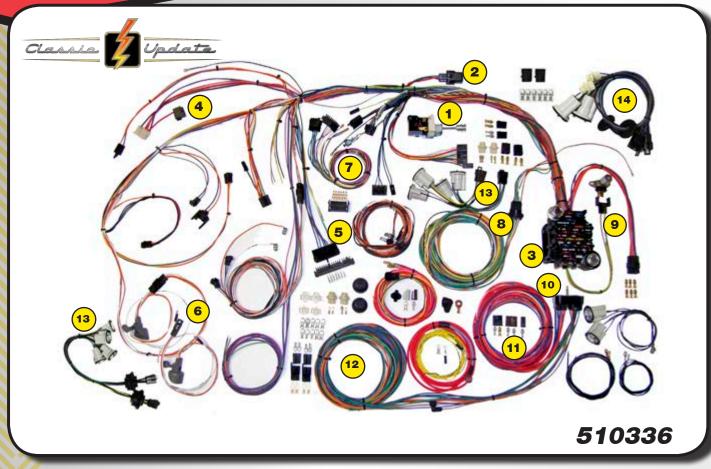

# 70 - 73 Chevy Camaro

- Replacement headlight switch with internal 30 amp circuit breaker included. Retention collar nut, adjustable length shaft, and custom knob are also included.
- Standard turn signal and hazard flashers are mounted on fuse panel. A new horn relay is mounted on the main dash harness.
- Fuse box designed to fit in original location. All required hardware supplied. New ATO fuse box allows easy fuse and circuit breaker accessibility. Harness allows for nearly all aftermarket accessories such as: gauge packages, wiper systems, heat and air conditioning systems, etc.
- Original switch connector bodies! (Exclusive to American Autowire)
- Steering column connectors will plug directly into most aftermarket steering columns as well as 1969 and later GM columns which utilize stock GM turn signal switches. Stock GM ignition switch connectors are provided
- Along with wiring for your original dome/ interior lighting, separate under dash light sockets are included.
- New floor dimmer switch is provided. Wire length and connection accommodate original floor mount dimmer switch.

- Instrument Cluster wiring is designed with a "cluster harness disconnect" system for easy service and assembly. All original terminals, connectors (exclusively from American Autowire), and light sockets are also supplied for original cluster gauges. However, the best aspect of the disconnect system is that any gauge cluster package can be easily and neatly wired in. This includes AUTOMETER, CLASSIC INSTRUMENTS, CLASSIC DASH, DAKOTA DIGITAL, STEWART WARNER, and VDO just to name a few.
- Rear body harness assembly is designed to plug into the main harness in the original connector bodies. Flexibility in harness design allows for original or custom routing. Rear body wiring includes backup light wires and mating connectors for backup light leads. License plate lead, connectors, and terminals included. Fuel tank sender wire and terminal included.
  - EXCLUSIVE! You'll find all the original style light socket pigtails packed into every aspect of this system making it the most complete system of its type in the industry!

- EXCLUSIVE! Original bulkhead connector for the engine and front light wiring is included and ready for installation. Original routing of the new harness without any body modifications!
- Engine wiring includes connectors for original points type as well as HEI distributors. Power and tach connectors supplied for GM HEI distributors. Alternator connectors are supplied for GM "SI" series internally regulated alternators. GM "CS" series alternator adapter is available separately.
- Front lighting includes extra long leads for special routing when custom under hood appearance is desired. All headlight, park light and directional light connectors and terminals are provided, as well as a switched trigger wire for electric fan relay (usually recommended with AC).
- High powered accessory plug for power windows, power locks, etc

Ignition switch not included in kit.