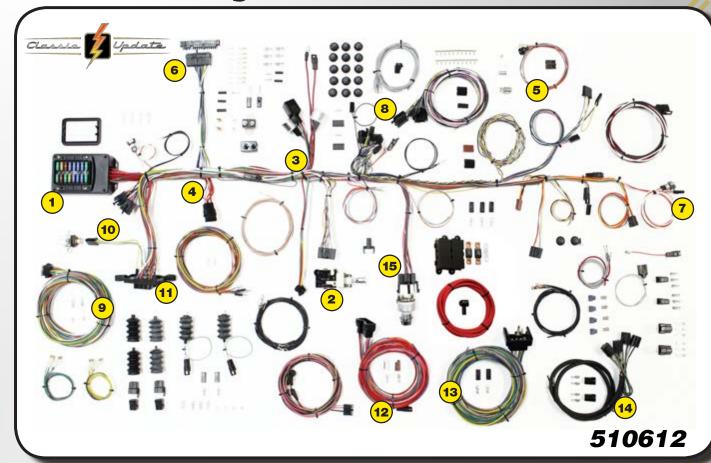

# 67-68 Chevy Camaro

- Replacement headlight switch with internal 30 amp circuit breaker included. Retention collar nut, adjustable length shaft, and custom knob are also included.
- Standard turn signal and hazard flashers are mounted on fuse panel. A new horn relay is mounted on the main dash harness.
- Fuse box designed to fit in original location.
  All required hardware supplied. New ATO fuse box allows easy fuse and circuit breaker accessibility. Harness allows for nearly all aftermarket accessories such as: gauge packages, wiper systems, heat and air conditioning systems, etc.
- Original switch connector bodies! (Exclusive to American Autowire)
- Steering column connectors will plug directly into most aftermarket steering columns as well as 1969 and later GM columns which utilize stock GM turn signal switches. The original column can also be wired by using the supplied mating connector and terminals.
- 6 Original Dash Panel instrument Cluster Connector
- Along with wiring for your original dome/ interior lighting, separate under dash light sockets are included.
- Original light sockets!
  (Exclusive to American Autowire)

- Instrument Cluster wiring is designed with a "cluster harness disconnect" system for easy service and assembly. All original terminals, connectors (exclusively from American Autowire), and light sockets are also supplied for original cluster gauges. However, the best aspect of the disconnect system is that any gauge cluster package can be easily and neatly wired in. This includes AUTOMETER, CLASSIC INSTRUMENTS, CLASSIC DASH, DAKOTA DIGITAL, STEWART WARNER, and VDO just to name a few.
- New ignition switch included with indexed connector. Additionally the system comes with column mounted ignition switch connectors for adapting late model columns.

  Key and lock included in kit.
- Rear body harness assembly is designed to plug into the main harness in the original connector bodies. Flexibility in harness design allows for original or custom routing. Rear body wiring includes backup light wires and mating connectors for backup light leads. License plate lead, connectors, and terminals included. Fuel tank sender wire and terminal included.
- EXCLUSIVE! You'll find all the original style light socket pigtails packed into every aspect of this system making it the most complete system of its type in the industry!

- New floor dimmer switch is provided. Wire length and connection accommodate original floor mount dimmer switch.
- GM bulkhead connector for the engine and front light wiring is included.
- Original boots for every location needing protection!! (Exclusive to American Autowire)
- Engine wiring includes connectors for original points type as well as HEI distributors. Power and tach connectors supplied for GM HEI distributors. Alternator connectors are supplied for GM "SI" series internally regulated alternators. GM "CS" series alternator adapter is available separately.
- Front lighting includes extra long leads for special routing when custom under hood appearance is desired. All headlight, park light and directional light connectors and terminals are provided, as well as a switched trigger wire for electric fan relay (usually recommended with AC).