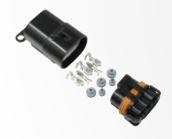

#### 22 Port Bulkhead Connector Kit

Requires 2" hole. Weather-tight connection. Seals and terminals included. Accepts up to 12 gauge wire.