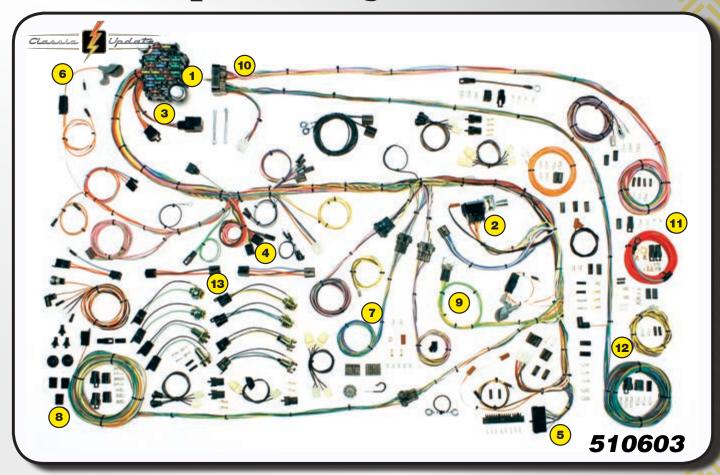

# 67-68 Chevy Camaro

- Replacement headlight switch with internal 30 amp circuit breaker included. Retention collar nut, adjustable length shaft, and custom knob are also included.
- Standard turn signal and hazard flashers are mounted on fuse panel. A new horn relay is mounted on the main dash harness.
- Fuse box designed to fit in original location.
  All required hardware supplied. New ATO fuse box allows easy fuse and circuit breaker accessibility. Harness allows for nearly all aftermarket accessories such as: gauge packages, wiper systems, heat and air conditioning systems, etc.
- Original switch connector bodies! (Exclusive to American Autowire)
- Steering column connectors will plug directly into most aftermarket steering columns as well as 1969 and later GM columns which utilize stock GM turn signal switches. The original column can also be wired by using the supplied mating connector and terminals.
- 6 Original Dash Panel instrument Cluster Connector
- Along with wiring for your original dome/ interior lighting, separate under dash light sockets are included.
- Original light sockets!
  (Exclusive to American Autowire)

- Instrument Cluster wiring is designed with a "cluster harness disconnect" system for easy service and assembly. All original terminals, connectors (exclusively from American Autowire), and light sockets are also supplied for original cluster gauges. However, the best aspect of the disconnect system is that any gauge cluster package can be easily and neatly wired in. This includes AUTOMETER, CLASSIC INSTRUMENTS, CLASSIC DASH, DAKOTA DIGITAL, STEWART WARNER, and VDO just to name a few.
- New ignition switch included with indexed connector. Additionally the system comes with column mounted ignition switch connectors for adapting late model columns.

  Key and lock included in kit.
- Rear body harness assembly is designed to plug into the main harness in the original connector bodies. Flexibility in harness design allows for original or custom routing. Rear body wiring includes backup light wires and mating connectors for backup light leads. License plate lead, connectors, and terminals included. Fuel tank sender wire and terminal included.
- EXCLUSIVE! You'll find all the original style light socket pigtails packed into every aspect of this system making it the most complete system of its type in the industry!

- New floor dimmer switch is provided. Wire length and connection accommodate original floor mount dimmer switch.
- GM bulkhead connector for the engine and front light wiring is included.
- Original boots for every location needing protection!! (Exclusive to American Autowire)
- Engine wiring includes connectors for original points type as well as HEI distributors. Power and tach connectors supplied for GM HEI distributors. Alternator connectors are supplied for GM "SI" series internally regulated alternators. GM "CS" series alternator adapter is available separately.
- Front lighting includes extra long leads for special routing when custom under hood appearance is desired. All headlight, park light and directional light connectors and terminals are provided, as well as a switched trigger wire for electric fan relay (usually recommended with AC).