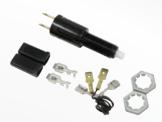

#### 500100

**Self Tapping Door Jamb Switch** Self tapping & self adjusting 3/8"-24 switch. Terminal included.

#### 500101

Snap-Fit Door Jamb Switch Requires .825" mounting hole. Terminals included.

#### 500102

Screw-Mount Door Jamb Switch Requires .75" diameter hole. Built-in

mounting plate. Terminals included.

#### 500548

4-Wire Harness **Disconnects** 

1-1/4" mounting hole, 4 wire disconnect, grommet & terminals included.

#### 500564

6-Wire Harness **Disconnects** 

1-3/8" mounting hole, 6 wire disconnect, grommet & terminals included.

#### 500547 8-Wire Harness

**Disconnects** 

1-1/2" mounting hole, 8 wire disconnect, grommet & terminals included.