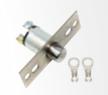

#### 500100

**Self Tapping Door Jamb Switch** Self tapping & self adjusting 3/8"-24 switch. Terminal included.

#### 500101

Snap-Fit Door Jamb Switch Requires .825" mounting hole. Terminals included.

#### 500102

Screw-Mount Door Jamb Switch Requires .75" diameter hole. Built-in

mounting plate. Terminals included.