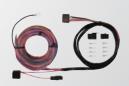

## Highway Series Accessories

#### 500839 **Optional Long Wire Trunk Mount Kit**

This kit allows you to mount the Highway 22 Panel in the trunk or rear of most any vehicle and consists of a series of wires (240") which replace standard component kit wires that may be too short when the kit is mounted in the back of the vehicle.

#### 500544 **Compact Universal Ground** Splice System

Assures dash is grounded in either metal or fiberglass bodied vehicle.