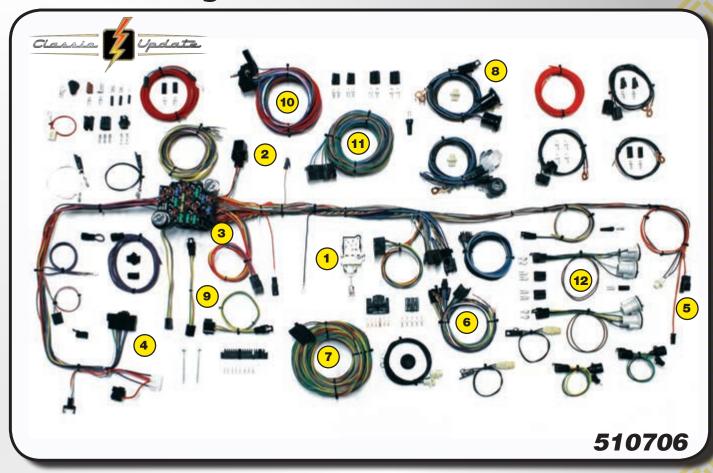

## 74 - 77 Chevy Camaro

- A replacement headlight switch with internal 30amp circuit breaker, retention collar nut, adjustable length shaft, and custom knob.
- 2 Standard turn signal and hazard flashers are mounted on fuse panel. A new horn relay is mounted on the main dash harness.
- Fuse box designed to fit in original location with no modifications. All required hardware supplied. New ATO fuse panel allows for easy fuse and circuit breaker accessibility. Harness is laid out and formed to allow for nearly all after market accessories such as: gauge packages, wiper systems, heat and air conditioning systems, etc.
- Original switch connector bodies an American Autowire exclusive feature.
- Steering column connectors can plug directly into many aftermarket steering columns, or stock 1974-77 GM columns that use stock GM turn signal switches.
- 6 Complete factory heater harness assembly included.
- Separate under dash courtesy lamps for use along with your original dome/interior lighting.

- Instrument Cluster wiring is designed with a "cluster harness disconnect" system for easy service and assembly. Original terminals and PC board connector (another American Autowire exclusive) are provided for stock cluster connections. The system will also connect into most popular aftermarket gauges such as AUTOMETER, CLASSIC INSTRUMENTS, DAKOTA DIGITAL, STEWART WARNER, VDO and others.
- Rear body harness assembly plugs into the main harness in the stock location, and our longer leads allow for stock or custom routing of the wires. Rear body wiring includes complete backup light leads with correct lamp sockets, complete stop and tail light leads with correct lamp sockets, complete rear side marker leads with correct long focal length molded lamp sockets, complete license plate leads with correct lamp sockets, and fuel tank sender wire with trunk grommet and tank connection.
- New floor dimmer switch is provided for ease of installation. Wire length and connection accommodate original floor mount dimmer switch
- GM bulkhead connectors for the engine and front light wiring are included (another American Autowire exclusive) and allow for easy installation with original or custom routing.

- Engine wiring includes connectors for original points type as well as H.E.I. distributors. Power and tach connectors supplied for GM H.E.I. distributors. 175 amp mega-fuse protection on both the fuse panel feed and alternator charging circuit. 6 gauge alternator charge cable included.
- Front lighting includes extra long leads that can be routed for stock, or optional appearances. All headlight connectors and terminals, parking and directional light leads and lamp sockets, and side marker leads and lamp sockets are provided along with a switched trigger wire for an electric fan relay (usually recommended with AC).
  - All the various connectors and terminals for your wiper/washer system are provided.