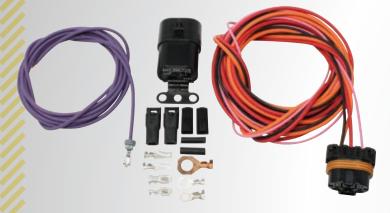

# Details **510599**

The Severe Duty Relay Panel is a weatherproof system designed for driving all of your power accessories in rugged environments. The panel features compact, fully sealed enclosure that houses eight 35 amp ground triggered relays.

#### The Kit Includes:

- An all new fully-sealed relay box rated to 180 amps of total output for all of your power accessories.
- Features eight 35 amp relays each protected by 30 amp fuses.
- Five fully sealed connectors. Two for input power, and three for output circuits.
- Eight normally open, ground activated, circuits. There are also six normally closed, ground activated, circuits available.
- Plenty of tough GXL wire in assorted colors and sizes (18ga-10ga) to keep all of your circuits easily identifiable.
- Includes all the terminals, seals, and cavity plugs for unused circuits to keep your connections weatherproof.