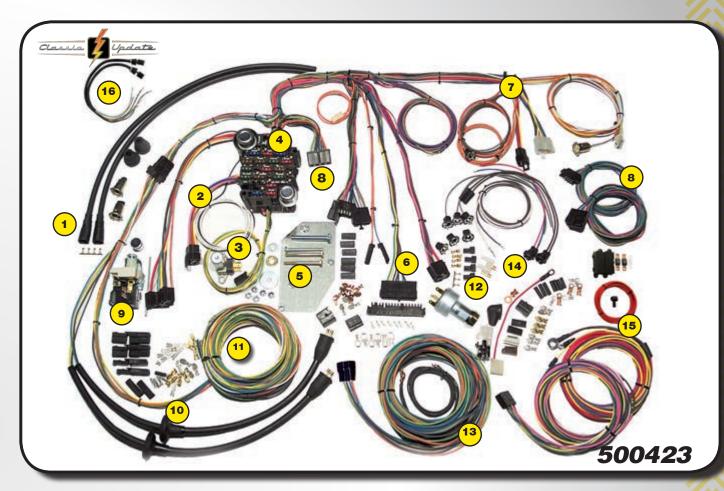

#### The Classic Update Series is a complete kit in a box!

Classic Update complete wiring kits are made for the automotive enthusiast who wants some modern amenities in their classic vehicle. These kits include everything you need to modernize your classic vehicle: Headlight, Dimmer, and Ignition switches (in most cases); Boots, Tubes, and Grommets; Fuses, Relays, and Flashers; Original Connectors, Terminals, and

Disconnects. Classic Update wiring systems are made for specific make/model/year vehicles and are currently available in 59 kits!

\*These kits are designed for MODIFIED original vehicles, not OEM restoration projects.

#### **Kits Feature:**

- Original headlight, parking light, and rear body lighting and boot, tube and grommet assemblies for weatherproof protection. Original factory taillight sockets are provided as required.
- Modern ATO fuse box comes completely ready to install under the dash.
- Original dome lighting and under dash lighting included.
- Enough spare circuits to add power door locks, power windows and much more!
- Attachment to original or reproduction taillight assemblies are an easy plug-in.
- All original connectors are provided for connecting to all original equipment.
- Connect any steering column from the original to fully modified.
- Wiring harness is completely GM color coded and labeled. We even supply the color code to adapt the original system.
- Peady to connect to updated Internally regulated and single wire alternators. Connects to GM style HEI ignition as well as most aftermarket ignitions.

## 55-56 Chevy Passenger, Wagon, Nomad

- Parking light weatherproof boot, tube assemblies and light sockets are included. Extra long leads are supplied for custom routing.
- Accessory disconnect provided for connections to power windows, power seats, cruise control, fuel pump, power door locks, extra radio (CB) or optional power accessory.
- 3 New floor dimmer switch is provided.
- Standard turn signal and hazard flashers mounted on fuse panel.
- Fuse box and custom mounting plate are designed for bolt-on, under dash installation. All required hardware supplied.
- Steering column connectors will plug directly into most aftermarket steering columns as well as 1969 and later GM columns which utilize stock GM turn signal switches. The original column can also be wired by using the supplied mating connector and terminals.

- Heater control panel lighting, power, and blower motor leads are included for original style heaters as well as aftermarket heat and AC updates.
- Instrument Cluster wiring is designed with a "cluster harness disconnect" system for easy service and assembly. All original terminals, connectors, and light sockets are also supplied for original cluster gauges.
- Replacement headlight switch with internal circuit breaker, retention collar nut, adjustable length shaft, and custom knob, extra connectors and instructions are included.
- Original design rear body weatherproof boot and tube assemblies and original design light sockets make attachment to original or reproduction taillight assemblies an easy plug-in.
- Rear body harness assembly is designed to plug into the main harness in the original under dash position utilizing existing retention clips. License plate connectors and terminals included. Fuel tank sender wire and terminal included. Special terminals included for original style door jamb switches and overhead dome light.

- New ignition switch is included with indexed connector. No key and tumbler with this kit.
- Front lighting includes extra long leads for special routing when custom under hood appearance is desired. All headlight, park light and directional light connectors and terminals are provided, as well as a switched trigger wire for electric fan relay (usually recommended with AC).
- Engine wiring includes connectors for points type and HEI distributors. Power and tach connectors supplied for GM HEI distributors. Alternator connectors are supplied for GM "SI" series internal regulator and "one wire" alternators.
- Engine wiring includes starter and gauge sender leads for water temp, oil pressure, and fuse links. 175 amp mega-fuse protection on both the fuse panel feed and alternator charging circuit. 6 gauge alternator charge cable included.
- 16 Original design headlight bucket harnesses.