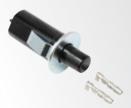

#### 500100

**Self Tapping Door Jamb Switch** Self tapping & self adjusting 3/8"-24 switch. Terminal included.