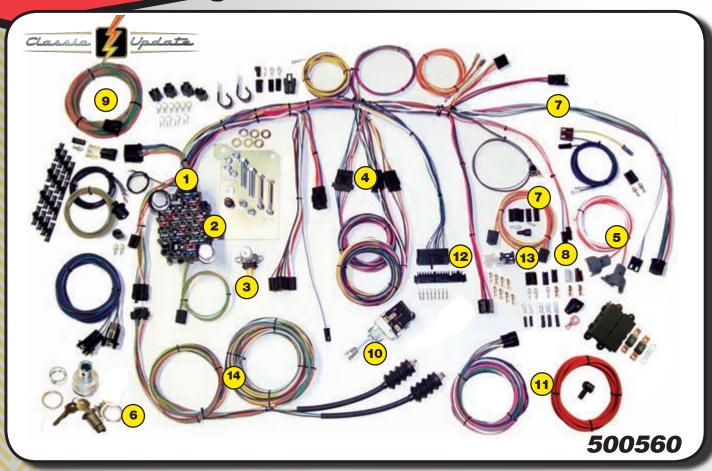

#### The Classic Update Series is a complete kit in a box!

Classic Update complete wiring kits are made for the automotive enthusiast who wants some modern amenities in their classic vehicle. These kits include everything you need to modernize your classic vehicle: Headlight, Dimmer, and Ignition switches (in most cases); Boots, Tubes, and Grommets; Fuses, Relays, and Flashers; Original Connectors, Terminals, and

Disconnects. Classic Update wiring systems are made for specific make/model/year vehicles and are currently available in 59 kits!

\*These kits are designed for MODIFIED original vehicles, not OEM restoration projects.

#### **Kits Feature:**

- Original headlight, parking light, and rear body lighting and boot, tube and grommet assemblies for weatherproof protection. Original factory taillight sockets are provided as required.
- Modern ATO fuse box comes completely ready to install under the dash.
- Original dome lighting and under dash lighting included.
- Enough spare circuits to add power door locks, power windows and much more!
- Attachment to original or reproduction taillight assemblies are an easy plug-in.
- All original connectors are provided for connecting to all original equipment.
- Connect any steering column from the original to fully modified.
- Wiring harness is completely GM color coded and labeled. We even supply the color code to adapt the original system.
- Peady to connect to updated Internally regulated and single wire alternators. Connects to GM style HEI ignition as well as most aftermarket ignitions.