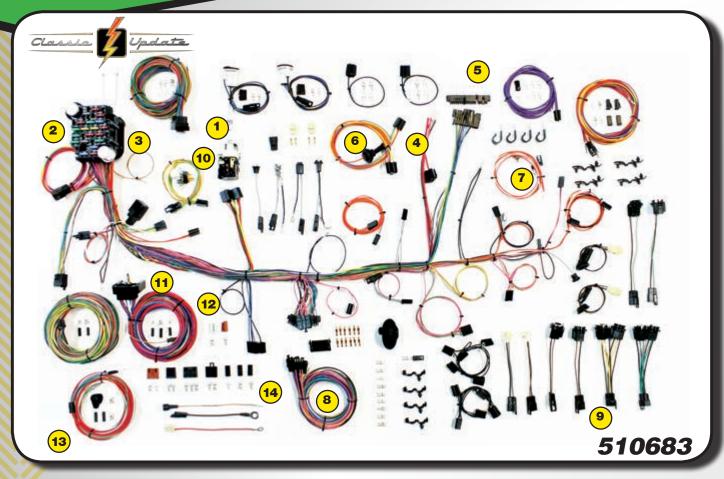

# 69 Chevy Camaro

- Replacement headlight switch with internal 30 amp circuit breaker included. Retention collar nut, adjustable length shaft, and custom knob are also included.
- Standard turn signal and hazard flashers are mounted on fuse panel. A new horn relay is mounted on the main dash harness
- Fuse box designed to fit in original location.
  All required hardware supplied. New ATO fuse box allows easy fuse and circuit breaker accessibility. Harness allows for nearly all aftermarket accessories such as: gauge packages, wiper systems, heat and air conditioning systems, etc.
- Original switch connector bodies!
  (Exclusive to American Autowire)
- Steering column connectors will plug directly into most aftermarket steering columns as well as 1969 and later GM columns which utilize stock GM turn signal switches
- Along with wiring for your original dome/ interior lighting, separate under dash light sockets are included.

- Instrument Cluster wiring is designed with a "cluster harness disconnect" system for easy service and assembly. All original terminals, connectors (exclusively from American Autowire), and light sockets are also supplied for original cluster gauges. However, the best aspect of the disconnect system is that any gauge cluster package can be easily and neatly wired in. This includes AUTOMETER, CLASSIC INSTRUMENTS, CLASSIC DASH, DAKOTA DIGITAL, STEWART WARNER, and VDO just to name a few.
- Rear body harness assembly is designed to plug into the main harness in the original connector bodies. Flexibility in harness design allows for original or custom routing. Rear body wiring includes backup light wires and mating connectors for backup light leads. License plate lead, connectors, and terminals included. Fuel tank sender wire and terminal included.
- EXCLUSIVE! You'll find all the original style light socket pigtails packed into every aspect of this system making it the most complete system of its type in the industry!
- New floor dimmer switch is provided. Wire length and connection accommodate original floor mount dimmer switch.

- EXCLUSIVE! Original bulkhead connector for the engine and front light wiring is included and ready for installation. Original routing of the new harness without any body modifications!
- Engine wiring includes connectors for original points type as well as HEI distributors. Power and tach connectors supplied for GM HEI distributors. Alternator connectors are supplied for GM "SI" series internally regulated alternators. GM "CS" series alternator adapter is available separately.
  - Front lighting includes extra long leads for special routing when custom under hood appearance is desired. All headlight, park light and directional light connectors and terminals are provided, as well as a switched trigger wire for electric fan relay (usually recommended with AC).