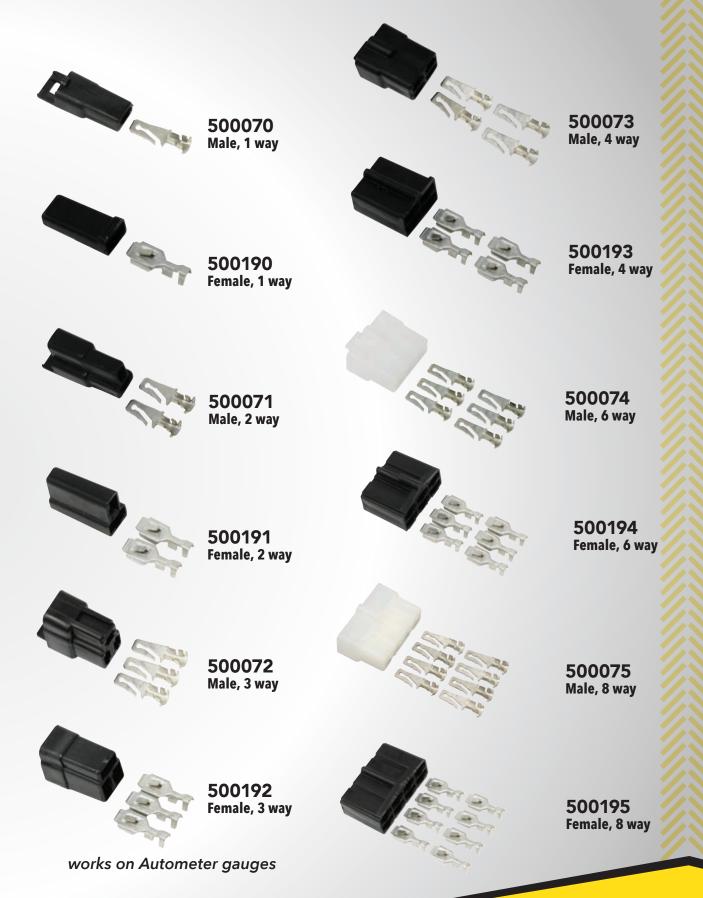

#### 500585 Electronic Speedometer & Tachometer Connector

8 way, universal connector & terminals for use with VDO, Autometer, Stewart-Warner, etc.