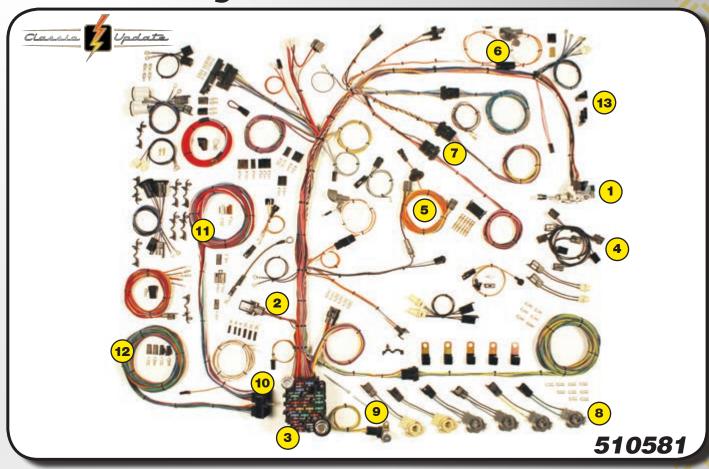

# 69 Chevy Camaro

- Replacement headlight switch with internal 30 amp circuit breaker included. Retention collar nut, adjustable length shaft, and custom knob are also included.
- Standard turn signal and hazard flashers are mounted on fuse panel. A new horn relay is mounted on the main dash harness
- Fuse box designed to fit in original location.
  All required hardware supplied. New ATO fuse box allows easy fuse and circuit breaker accessibility. Harness allows for nearly all aftermarket accessories such as: gauge packages, wiper systems, heat and air conditioning systems, etc.
- Original switch connector bodies!
  (Exclusive to American Autowire)
- Steering column connectors will plug directly into most aftermarket steering columns as well as 1969 and later GM columns which utilize stock GM turn signal switches
- Along with wiring for your original dome/ interior lighting, separate under dash light sockets are included.

- Instrument Cluster wiring is designed with a "cluster harness disconnect" system for easy service and assembly. All original terminals, connectors (exclusively from American Autowire), and light sockets are also supplied for original cluster gauges. However, the best aspect of the disconnect system is that any gauge cluster package can be easily and neatly wired in. This includes AUTOMETER, CLASSIC INSTRUMENTS, CLASSIC DASH, DAKOTA DIGITAL, STEWART WARNER, and VDO just to name a few.
- Rear body harness assembly is designed to plug into the main harness in the original connector bodies. Flexibility in harness design allows for original or custom routing. Rear body wiring includes backup light wires and mating connectors for backup light leads. License plate lead, connectors, and terminals included. Fuel tank sender wire and terminal included.
- EXCLUSIVE! You'll find all the original style light socket pigtails packed into every aspect of this system making it the most complete system of its type in the industry!
- New floor dimmer switch is provided. Wire length and connection accommodate original floor mount dimmer switch.

- EXCLUSIVE! Original bulkhead connector for the engine and front light wiring is included and ready for installation. Original routing of the new harness without any body modifications!
- Engine wiring includes connectors for original points type as well as HEI distributors. Power and tach connectors supplied for GM HEI distributors. Alternator connectors are supplied for GM "SI" series internally regulated alternators. GM "CS" series alternator adapter is available separately.
  - Front lighting includes extra long leads for special routing when custom under hood appearance is desired. All headlight, park light and directional light connectors and terminals are provided, as well as a switched trigger wire for electric fan relay (usually recommended with AC).

Ignition switch not included in kit.