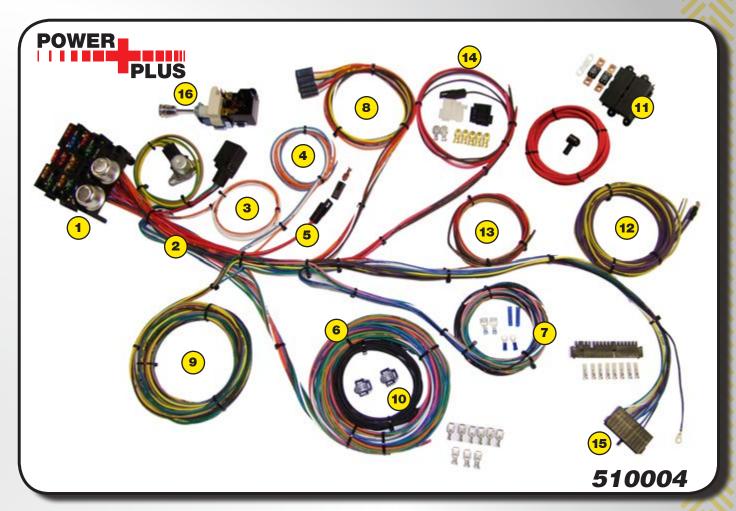

#### **Pre-Wired • Economical**

The Power Plus Series represents a complete deluxe integrated fuse box wiring system utilizing a complete factory style pre-wired fuse box. Power Plus Series wiring kits are designed to offer an economical and convenient wiring solution.

By eliminating the disconnects and sub-harness assemblies and implementing direct run technology to the switches, fuse panel, and end locations, these kits offer a more streamlined installation and less work for you! The Power Plus 13 and 20 include a new headlight and floor-mounted dimmer switch at no extra charge to give you a complete wiring system.

#### **Power Plus Makes Wiring Easy**

- Nylon 6/6 Panel Components. Fuse box is best mounted in an under dash position.
- GXL/XLPE (-60 °F 275 °F) Heat Resistant Wiring. Circuit labeled. GM color coded.
- Horn relay, floor dimmer and courtesy light connections.
- Standard brake light connections with third brake light.
- Heavy gauge main fuse panel feed wire.
- 6 Complete engine compartment wiring for lighting and engine.
- Complete instrument cluster wiring for electric gauges.
- 8 Indexed headlight switch connection.
- Complete rear body wiring for lighting and fuel tank.
- Ground leads for headlight switch and all front and rear lighting.

- 175 amp mega-fuse protection on both the fuse panel feed and alternator charging circuit. 6 gauge alternator charge cable included.
- 12 Starter solenoid wires.
- Heat and air conditioning lead wires as well as accessory radio and battery clock
- Long ignition, accessory, and battery leads for the ignition switch. A separate alternator exciter lead wire is wired in. Includes GM column mounted ignition switch connectors.
- Plug-in steering column connector for 1969 and later GM columns. Original columns can also be wired by using the supplied mating connector and terminals
- 16 Headlight and floor dimmer switches.