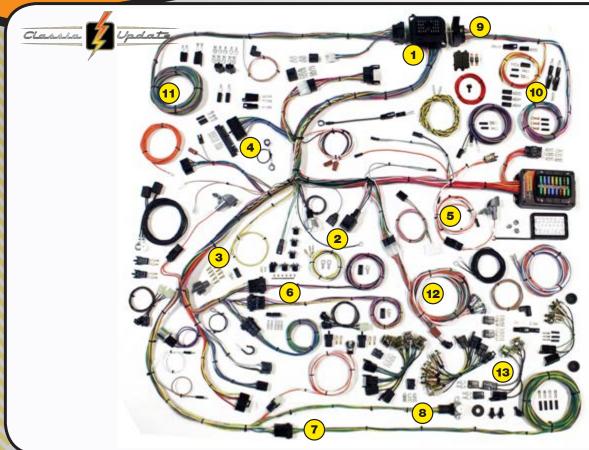

# 69 Chevy Camaro

- Replacement headlight switch with internal 30 amp circuit breaker included. Retention collar nut, adjustable length shaft, and custom knob are also included.
- Standard turn signal and hazard flashers are mounted on fuse panel. A new horn relay is mounted on the main dash harness
- Fuse box designed to fit in original location.
  All required hardware supplied. New ATO fuse box allows easy fuse and circuit breaker accessibility. Harness allows for nearly all aftermarket accessories such as: gauge packages, wiper systems, heat and air conditioning systems, etc.
- Original switch connector bodies!
  (Exclusive to American Autowire)
- Steering column connectors will plug directly into most aftermarket steering columns as well as 1969 and later GM columns which utilize stock GM turn signal switches
- Along with wiring for your original dome/ interior lighting, separate under dash light sockets are included.

- Instrument Cluster wiring is designed with a "cluster harness disconnect" system for easy service and assembly. All original terminals, connectors (exclusively from American Autowire), and light sockets are also supplied for original cluster gauges. However, the best aspect of the disconnect system is that any gauge cluster package can be easily and neatly wired in. This includes AUTOMETER, CLASSIC INSTRUMENTS, CLASSIC DASH, DAKOTA DIGITAL, STEWART WARNER, and VDO just to name a few.
- Rear body harness assembly is designed to plug into the main harness in the original connector bodies. Flexibility in harness design allows for original or custom routing. Rear body wiring includes backup light wires and mating connectors for backup light leads. License plate lead, connectors, and terminals included. Fuel tank sender wire and terminal included.
- EXCLUSIVE! You'll find all the original style light socket pigtails packed into every aspect of this system making it the most complete system of its type in the industry!
- New floor dimmer switch is provided. Wire length and connection accommodate original floor mount dimmer switch.

- EXCLUSIVE! Original bulkhead connector for the engine and front light wiring is included and ready for installation. Original routing of the new harness without any body modifications!
- Engine wiring includes connectors for original points type as well as HEI distributors. Power and tach connectors supplied for GM HEI distributors. Alternator connectors are supplied for GM "SI" series internally regulated alternators. GM "CS" series alternator adapter is available separately.
  - Front lighting includes extra long leads for special routing when custom under hood appearance is desired. All headlight, park light and directional light connectors and terminals are provided, as well as a switched trigger wire for electric fan relay (usually recommended with AC).

Ignition switch not included in kit.