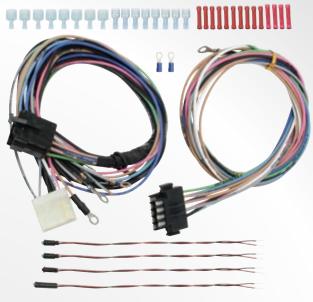

#### A Plug-n-Play Experience:

Wiring harnesses & accessories installed as direct replacements to the original factory wiring – **no guesswork.** 

through the Factory Fit® product line. All Factory Fit® reproduction wiring General Motors factory standards, using OEM blueprints and GM parts. This type of wiring requires the less labor time and electrical knowledge on the part of the installer. Harnesses will appear and install exactly as the original did. You only need to know the specifics of your vehicle to accurately order the correct harnesses that you'll need (for example: year, make, model, engine, transmission, air conditioning, console gauges, etc.). No terminating or crimping necessary. You can be sure you'll get a perfect fit - a Factory Fit®!

GM fuse boxes with original style glass fuses used on every harness

70+ OEM switches available

That's what American Autowire offers through the Factory Fit® product line. OEM restoration wiring harnesses, battery all Factory Fit® reproduction wiring cables, switches, and spark plug wire sets for GM cars and trucks between 1947 and General Motors factory standards, using 1982.

Every Factory Fit® wiring harness is recreated to original GM specifications

Many engine and front light harnesses can be modified for an internally regulated alternator or HEI. These options allow owners to maintain an original appearance while modifying the harness for their specific needs. Factory Fit® harnesses are what you want if you are looking for show quality original

harnesses. American Autowire offers a free online OEM wiring quote tool at shop.americanautowire.com. Find all the restoration parts and prices available to your specific year/make/model vehicle!

American Autowire also offers complete modified restoration kits for specific year/make/model vehicles in the Classic Update Series