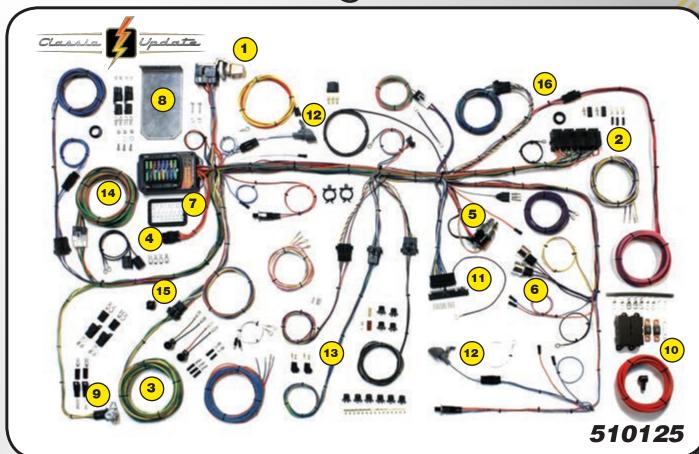

#### The Classic Update Series is a complete kit in a box!

Classic Update complete wiring kits are made for the automotive enthusiast who wants some modern amenities in their classic vehicle. These kits include everything you need to modernize your classic vehicle: Headlight, Dimmer, and Ignition switches (in most cases); Boots, Tubes, and Grommets; Fuses, Relays, and Flashers; Original Connectors, Terminals, and

Disconnects. Classic Update wiring systems are made for specific make/model/year vehicles and are currently available in 59 kits!

\*These kits are designed for MODIFIED original vehicles, not OEM restoration projects.

#### **Kits Feature:**

- Original headlight, parking light, and rear body lighting and boot, tube and grommet assemblies for weatherproof protection. Original factory taillight sockets are provided as required.
- Modern ATO fuse box comes completely ready to install under the dash.
- Original dome lighting and under dash lighting included.
- Enough spare circuits to add power door locks, power windows and much more!
- Attachment to original or reproduction taillight assemblies are an easy plug-in.
- All original connectors are provided for connecting to all original equipment.
- Connect any steering column from the original to fully modified.
- Wiring harness is completely GM color coded and labeled. We even supply the color code to adapt the original system.
- Peady to connect to updated Internally regulated and single wire alternators. Connects to GM style HEI ignition as well as most aftermarket ignitions.