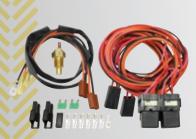

#### 500100

**Self Tapping Door Jamb Switch** Self tapping & self adjusting 3/8"-24 switch. Terminal included.

#### 500101

Snap-Fit Door Jamb Switch Requires .825" mounting hole. Terminals included.

#### 500102

Screw-Mount Door Jamb Switch Requires .75" diameter hole. Built-in

mounting plate. Terminals included.

#### 500548

4-Wire Harness **Disconnects** 

1-1/4" mounting hole, 4 wire disconnect, grommet & terminals included.

#### 500564

6-Wire Harness **Disconnects** 

1-3/8" mounting hole, 6 wire disconnect, grommet & terminals included.

#### 500547 8-Wire Harness

**Disconnects** 

1-1/2" mounting hole, 8 wire disconnect, grommet & terminals included.