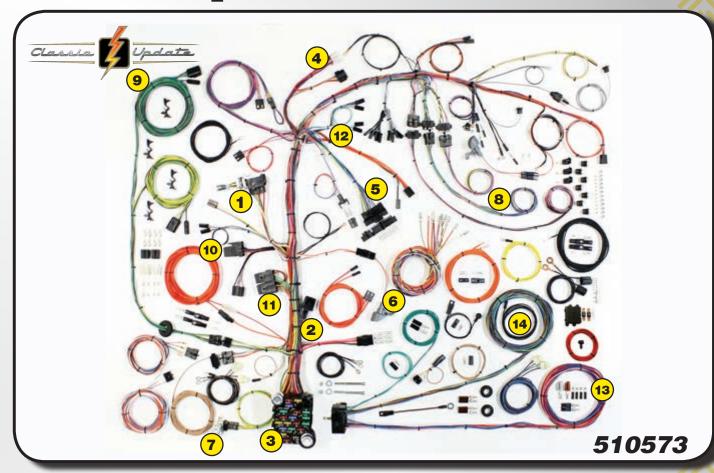

# 70 - 73 Chevy Camaro

- Replacement headlight switch with internal 30 amp circuit breaker included. Retention collar nut, adjustable length shaft, and custom knob are also included.
- Standard turn signal and hazard flashers are mounted on fuse panel. A new horn relay is mounted on the main dash harness.
- Fuse box designed to fit in original location. All required hardware supplied. New ATO fuse box allows easy fuse and circuit breaker accessibility. Harness allows for nearly all aftermarket accessories such as: gauge packages, wiper systems, heat and air conditioning systems, etc.
- Original switch connector bodies! (Exclusive to American Autowire)
- Steering column connectors will plug directly into most aftermarket steering columns as well as 1969 and later GM columns which utilize stock GM turn signal switches. Stock GM ignition switch connectors are provided
- Along with wiring for your original dome/ interior lighting, separate under dash light sockets are included.
- New floor dimmer switch is provided. Wire length and connection accommodate original floor mount dimmer switch.

- Instrument Cluster wiring is designed with a "cluster harness disconnect" system for easy service and assembly. All original terminals, connectors (exclusively from American Autowire), and light sockets are also supplied for original cluster gauges. However, the best aspect of the disconnect system is that any gauge cluster package can be easily and neatly wired in. This includes AUTOMETER, CLASSIC INSTRUMENTS, CLASSIC DASH, DAKOTA DIGITAL, STEWART WARNER, and VDO just to name a few.
- Rear body harness assembly is designed to plug into the main harness in the original connector bodies. Flexibility in harness design allows for original or custom routing. Rear body wiring includes backup light wires and mating connectors for backup light leads. License plate lead, connectors, and terminals included. Fuel tank sender wire and terminal included.
  - EXCLUSIVE! You'll find all the original style light socket pigtails packed into every aspect of this system making it the most complete system of its type in the industry!

- EXCLUSIVE! Original bulkhead connector for the engine and front light wiring is included and ready for installation. Original routing of the new harness without any body modifications!
- Engine wiring includes connectors for original points type as well as HEI distributors. Power and tach connectors supplied for GM HEI distributors. Alternator connectors are supplied for GM "SI" series internally regulated alternators. GM "CS" series alternator adapter is available separately.
- Front lighting includes extra long leads for special routing when custom under hood appearance is desired. All headlight, park light and directional light connectors and terminals are provided, as well as a switched trigger wire for electric fan relay (usually recommended with AC).
- High powered accessory plug for power windows, power locks, etc

Ignition switch not included in kit.