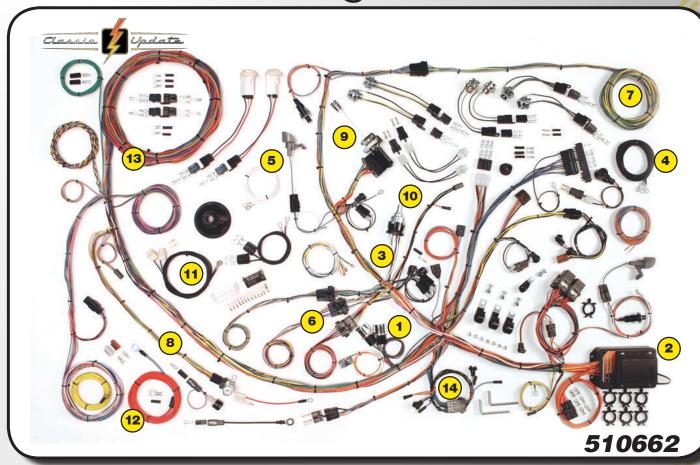

# Classic Update Series

# Update

# Complete & Updated — wiring systems \_ for specific year model vehicles

#### The Classic Update Series is a complete kit in a box!

Classic Update complete wiring kits are made for the automotive enthusiast who wants some modern amenities in their classic vehicle. These kits include everything you need to modernize your classic vehicle: Headlight, Dimmer, and Ignition switches (in most cases); Boots, Tubes, and Grommets; Fuses, Relays, and Flashers; Original Connectors, Terminals, and

Disconnects. Classic Update wiring systems are made for specific make/model/year vehicles and are currently available in 59 kits!

\*These kits are designed for MODIFIED original vehicles, not OEM restoration projects.

#### **Kits Feature:**

- Original headlight, parking light, and rear body lighting and boot, tube and grommet assemblies for weatherproof protection. Original factory taillight sockets are provided as required.
- Modern ATO fuse box comes completely ready to install under the dash.
- Original dome lighting and under dash lighting included.
- Enough spare circuits to add power door locks, power windows and much more!
- Attachment to original or reproduction taillight assemblies are an easy plug-in.
- All original connectors are provided for connecting to all original equipment.
- Connect any steering column from the original to fully modified.
- Wiring harness is completely GM color coded and labeled. We even supply the color code to adapt the original system.
- Peady to connect to updated Internally regulated and single wire alternators. Connects to GM style HEI ignition as well as most aftermarket ignitions.