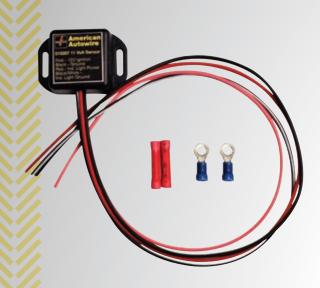

#### 510644

Electric Speedometer Add-On Kit

Power, ground, signal wires and connectors.