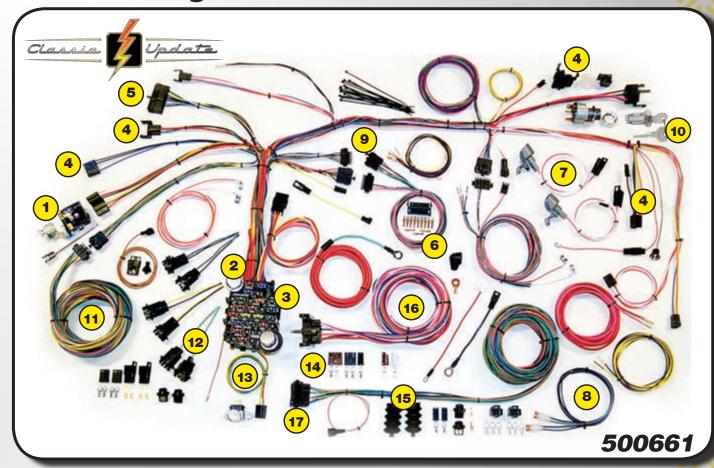

# 67-68 Chevy Camaro

- Replacement headlight switch with internal 30 amp circuit breaker included. Retention collar nut, adjustable length shaft, and custom knob are also included.
- Standard turn signal and hazard flashers are mounted on fuse panel. A new horn relay is mounted on the main dash harness.
- Fuse box designed to fit in original location.
  All required hardware supplied. New ATO fuse box allows easy fuse and circuit breaker accessibility. Harness allows for nearly all aftermarket accessories such as: gauge packages, wiper systems, heat and air conditioning systems, etc.
- Original switch connector bodies! (Exclusive to American Autowire)
- Steering column connectors will plug directly into most aftermarket steering columns as well as 1969 and later GM columns which utilize stock GM turn signal switches. The original column can also be wired by using the supplied mating connector and terminals.
- 6 Original Dash Panel instrument Cluster Connector
- Along with wiring for your original dome/ interior lighting, separate under dash light sockets are included.
- Original light sockets!
  (Exclusive to American Autowire)

- Instrument Cluster wiring is designed with a "cluster harness disconnect" system for easy service and assembly. All original terminals, connectors (exclusively from American Autowire), and light sockets are also supplied for original cluster gauges. However, the best aspect of the disconnect system is that any gauge cluster package can be easily and neatly wired in. This includes AUTOMETER, CLASSIC INSTRUMENTS, CLASSIC DASH, DAKOTA DIGITAL, STEWART WARNER, and VDO just to name a few.
- New ignition switch included with indexed connector. Additionally the system comes with column mounted ignition switch connectors for adapting late model columns.

  Key and lock included in kit.
- Rear body harness assembly is designed to plug into the main harness in the original connector bodies. Flexibility in harness design allows for original or custom routing. Rear body wiring includes backup light wires and mating connectors for backup light leads. License plate lead, connectors, and terminals included. Fuel tank sender wire and terminal included.
- EXCLUSIVE! You'll find all the original style light socket pigtails packed into every aspect of this system making it the most complete system of its type in the industry!

- New floor dimmer switch is provided. Wire length and connection accommodate original floor mount dimmer switch.
- GM bulkhead connector for the engine and front light wiring is included.
- Original boots for every location needing protection!! (Exclusive to American Autowire)
- Engine wiring includes connectors for original points type as well as HEI distributors. Power and tach connectors supplied for GM HEI distributors. Alternator connectors are supplied for GM "SI" series internally regulated alternators. GM "CS" series alternator adapter is available separately.
- Front lighting includes extra long leads for special routing when custom under hood appearance is desired. All headlight, park light and directional light connectors and terminals are provided, as well as a switched trigger wire for electric fan relay (usually recommended with AC).