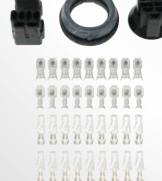

#### **Bulkhead Disconnects**

These bulkhead connector sets come with a grommet designed to form fit to one half of the connector. A tight seal helps keep a clean connection and passenger compartment. We make it easy since the system comes in four sizes.

> A.500548 .... 4 Wire B.500564 .... 6 Wire C.500547 .... 8 Wire D.500566 ... 9 Wire