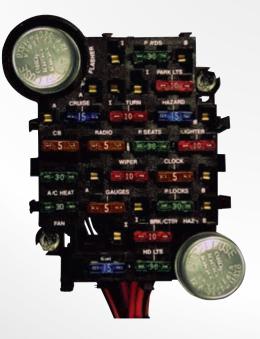

GM fuse boxes with original style glass fuses used on every harness

70+ OEM switches available

That's what American Autowire offers through the Factory Fit® product line. OEM restoration wiring harnesses, battery all Factory Fit® reproduction wiring cables, switches, and spark plug wire sets for GM cars and trucks between 1947 and General Motors factory standards, using 1982.

Every Factory Fit® wiring harness is recreated to original GM specifications

Many engine and front light harnesses can be modified for an internally regulated alternator or HEI. These options allow owners to maintain an original appearance while modifying the harness for their specific needs. Factory Fit® harnesses are what you want if you are looking for show quality original