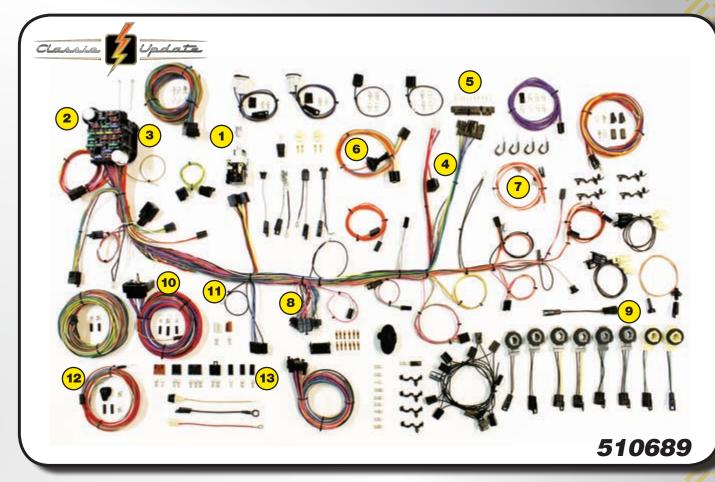

# 70 - 73 Chevy Camaro

- Replacement headlight switch with internal 30 amp circuit breaker included. Retention collar nut, adjustable length shaft, and custom knob are also included.
- Standard turn signal and hazard flashers are mounted on fuse panel. A new horn relay is mounted on the main dash harness.
- Fuse box designed to fit in original location. All required hardware supplied. New ATO fuse box allows easy fuse and circuit breaker accessibility. Harness allows for nearly all aftermarket accessories such as: gauge packages, wiper systems, heat and air conditioning systems, etc.
- Original switch connector bodies! (Exclusive to American Autowire)
- Steering column connectors will plug directly into most aftermarket steering columns as well as 1969 and later GM columns which utilize stock GM turn signal switches. Stock GM ignition switch connectors are provided
- Along with wiring for your original dome/ interior lighting, separate under dash light sockets are included.
- New floor dimmer switch is provided. Wire length and connection accommodate original floor mount dimmer switch.

- Instrument Cluster wiring is designed with a "cluster harness disconnect" system for easy service and assembly. All original terminals, connectors (exclusively from American Autowire), and light sockets are also supplied for original cluster gauges. However, the best aspect of the disconnect system is that any gauge cluster package can be easily and neatly wired in. This includes AUTOMETER, CLASSIC INSTRUMENTS, CLASSIC DASH, DAKOTA DIGITAL, STEWART WARNER, and VDO just to name a few.
- Rear body harness assembly is designed to plug into the main harness in the original connector bodies. Flexibility in harness design allows for original or custom routing. Rear body wiring includes backup light wires and mating connectors for backup light leads. License plate lead, connectors, and terminals included. Fuel tank sender wire and terminal included.
  - EXCLUSIVE! You'll find all the original style light socket pigtails packed into every aspect of this system making it the most complete system of its type in the industry!

- EXCLUSIVE! Original bulkhead connector for the engine and front light wiring is included and ready for installation. Original routing of the new harness without any body modifications!
- Engine wiring includes connectors for original points type as well as HEI distributors. Power and tach connectors supplied for GM HEI distributors. Alternator connectors are supplied for GM "SI" series internally regulated alternators. GM "CS" series alternator adapter is available separately.
- Front lighting includes extra long leads for special routing when custom under hood appearance is desired. All headlight, park light and directional light connectors and terminals are provided, as well as a switched trigger wire for electric fan relay (usually recommended with AC).
- High powered accessory plug for power windows, power locks, etc