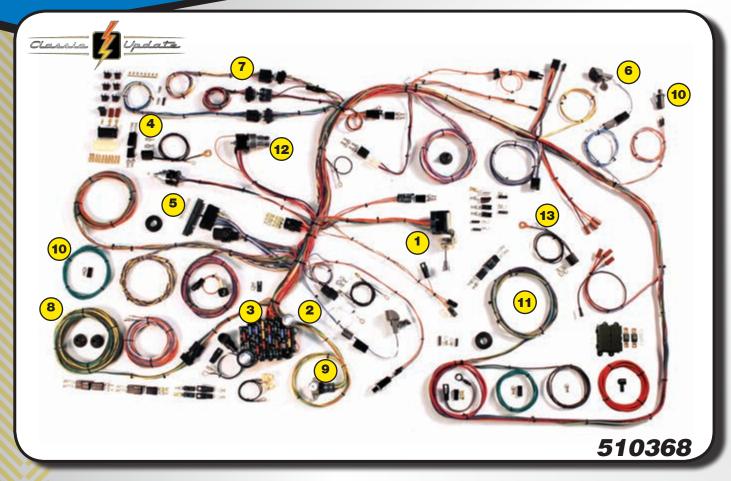

## 57 Chevy Passenger, Wagon, Nomad

- Original headlight bucket grommets and original parking light bar components supplied. Extra long leads are supplied for custom routing.
- Accessory disconnect provided for connections to power windows, power seats, cruise control, fuel pump, power door locks, extra radio (CB) or optional power accessory.
- 3 New floor dimmer switch is provided.
- 4 Standard turn signal and hazard flashers mounted on fuse panel.
- New ignition switch is included with indexed connector.
- Steering column connectors will plug directly into most aftermarket steering columns as well as 1969 and later GM columns which utilize stock GM turn signal switches. The original column can also be wired by using the supplied mating connector and terminals.

- Heater control panel lighting, power, and blower motor leads are included for original style heaters as well as aftermarket heat and AC updates.
- Instrument Cluster wiring is designed with a "cluster harness disconnect" system for easy service and assembly. All original terminals, connectors, and light sockets are also supplied for original cluster gauges.
- Replacement headlight switch with internal circuit breaker, retention collar nut, adjustable length shaft, and custom knob, extra connectors and instructions are included.
- Original design rear body weatherproof boot and tube assemblies and original design light sockets make attachment to original or reproduction taillight assemblies an easy plug-in.
  - Rear body harness assembly is designed to plug into the main harness in the original under dash position utilizing existing retention clips. License plate connectors and terminals included. Fuel tank sender wire and terminal included. Special terminals included for original style door jamb switches and overhead dome light.

- Front lighting includes extra long leads for special routing when custom under hood appearance is desired. All headlight, park light and directional light connectors and terminals are provided, as well as a switched trigger wire for electric fan relay (usually recommended with AC).
- Engine wiring includes connectors for points type and HEI distributors. Power and tach connectors supplied for GM HEI distributors. Alternator connectors are supplied for GM "SI" series internal regulator and "one wire" alternators.
- Engine wiring includes starter and gauge sender leads for water temp, oil pressure, and tach. 175 amp mega-fuse protection on both the fuse panel feed and alternator charging circuit. 6 gauge alternator charge cable included