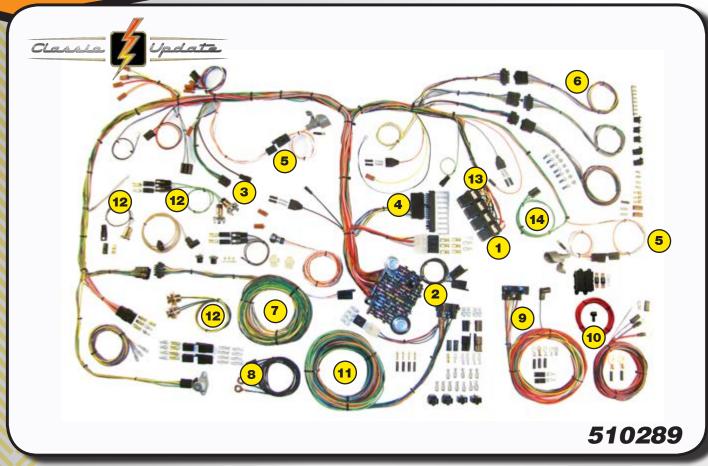

# 69 Chevy Camaro

- Replacement headlight switch with internal 30 amp circuit breaker included. Retention collar nut, adjustable length shaft, and custom knob are also included.
- Standard turn signal and hazard flashers are mounted on fuse panel. A new horn relay is mounted on the main dash harness
- Fuse box designed to fit in original location.
  All required hardware supplied. New ATO fuse box allows easy fuse and circuit breaker accessibility. Harness allows for nearly all aftermarket accessories such as: gauge packages, wiper systems, heat and air conditioning systems, etc.
- Original switch connector bodies!
  (Exclusive to American Autowire)
- Steering column connectors will plug directly into most aftermarket steering columns as well as 1969 and later GM columns which utilize stock GM turn signal switches
- Along with wiring for your original dome/ interior lighting, separate under dash light sockets are included.

- Instrument Cluster wiring is designed with a "cluster harness disconnect" system for easy service and assembly. All original terminals, connectors (exclusively from American Autowire), and light sockets are also supplied for original cluster gauges. However, the best aspect of the disconnect system is that any gauge cluster package can be easily and neatly wired in. This includes AUTOMETER, CLASSIC INSTRUMENTS, CLASSIC DASH, DAKOTA DIGITAL, STEWART WARNER, and VDO just to name a few.
- Rear body harness assembly is designed to plug into the main harness in the original connector bodies. Flexibility in harness design allows for original or custom routing. Rear body wiring includes backup light wires and mating connectors for backup light leads. License plate lead, connectors, and terminals included. Fuel tank sender wire and terminal included.
- EXCLUSIVE! You'll find all the original style light socket pigtails packed into every aspect of this system making it the most complete system of its type in the industry!
- New floor dimmer switch is provided. Wire length and connection accommodate original floor mount dimmer switch.

- EXCLUSIVE! Original bulkhead connector for the engine and front light wiring is included and ready for installation. Original routing of the new harness without any body modifications!
- Engine wiring includes connectors for original points type as well as HEI distributors. Power and tach connectors supplied for GM HEI distributors. Alternator connectors are supplied for GM "SI" series internally regulated alternators. GM "CS" series alternator adapter is available separately.
  - Front lighting includes extra long leads for special routing when custom under hood appearance is desired. All headlight, park light and directional light connectors and terminals are provided, as well as a switched trigger wire for electric fan relay (usually recommended with AC).

Ignition switch not included in kit.