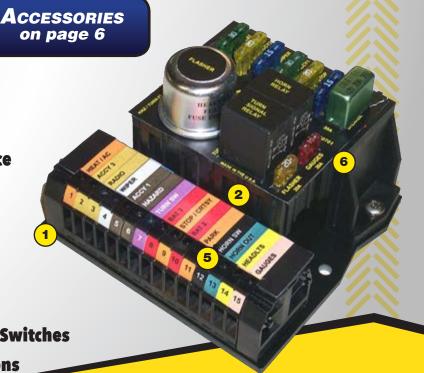

## Highway 15

1 • G-10 Composite Panel Base 4.5" L x 4.5" W x 3.5" H

2 • Nylon 6/6 Panel Components

- 3 GXL/XLPE GM Color Coded Wire
- 4 Easy to Read Wire Labeling
- 5 Self-Locking Screw Clamp Interface
- 6 15 power outputs in 8 fuses and 1 circuit breaker
- Gauge Cluster Disconnect
- 8 8-Gauge Alternator Feed
- 9 175 Amp MegaFuse Protection
- 10 Ignition, Headlight, and Dimmer Switches
  - Full Color, Step-by-Step Instructions

Accessories on page 6