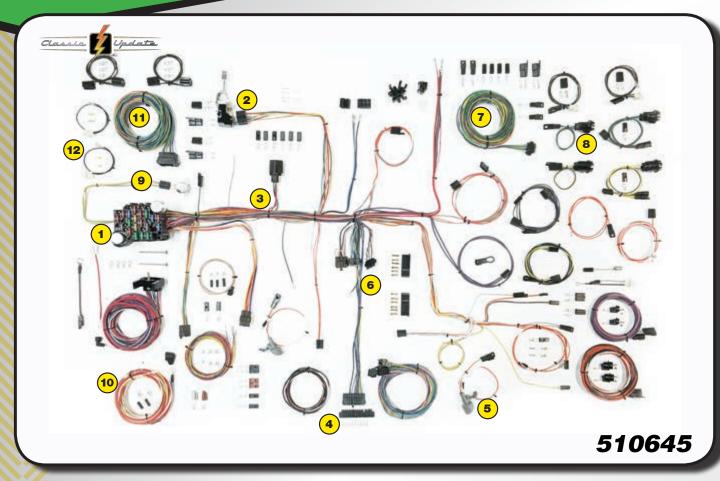

## 55-56 Chevy Passenger, Wagon, Nomad

- Parking light weatherproof boot, tube assemblies and light sockets are included. Extra long leads are supplied for custom routing.
- Accessory disconnect provided for connections to power windows, power seats, cruise control, fuel pump, power door locks, extra radio (CB) or optional power accessory.
- 3 New floor dimmer switch is provided.
- Standard turn signal and hazard flashers mounted on fuse panel.
- Fuse box and custom mounting plate are designed for bolt-on, under dash installation. All required hardware supplied.
- Steering column connectors will plug directly into most aftermarket steering columns as well as 1969 and later GM columns which utilize stock GM turn signal switches. The original column can also be wired by using the supplied mating connector and terminals.

- Heater control panel lighting, power, and blower motor leads are included for original style heaters as well as aftermarket heat and AC updates.
- Instrument Cluster wiring is designed with a "cluster harness disconnect" system for easy service and assembly. All original terminals, connectors, and light sockets are also supplied for original cluster gauges.
- Replacement headlight switch with internal circuit breaker, retention collar nut, adjustable length shaft, and custom knob, extra connectors and instructions are included.
- Original design rear body weatherproof boot and tube assemblies and original design light sockets make attachment to original or reproduction taillight assemblies an easy plug-in.
- Rear body harness assembly is designed to plug into the main harness in the original under dash position utilizing existing retention clips. License plate connectors and terminals included. Fuel tank sender wire and terminal included. Special terminals included for original style door jamb switches and overhead dome light.

- New ignition switch is included with indexed connector. No key and tumbler with this kit.
- Front lighting includes extra long leads for special routing when custom under hood appearance is desired. All headlight, park light and directional light connectors and terminals are provided, as well as a switched trigger wire for electric fan relay (usually recommended with AC).
- Engine wiring includes connectors for points type and HEI distributors. Power and tach connectors supplied for GM HEI distributors. Alternator connectors are supplied for GM "SI" series internal regulator and "one wire" alternators.
- Engine wiring includes starter and gauge sender leads for water temp, oil pressure, and fuse links. 175 amp mega-fuse protection on both the fuse panel feed and alternator charging circuit. 6 gauge alternator charge cable included.
- 16 Original design headlight bucket harnesses.