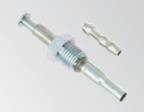

#### 500100

**Self Tapping Door Jamb Switch** Self tapping & self adjusting 3/8"-24 switch. Terminal included.