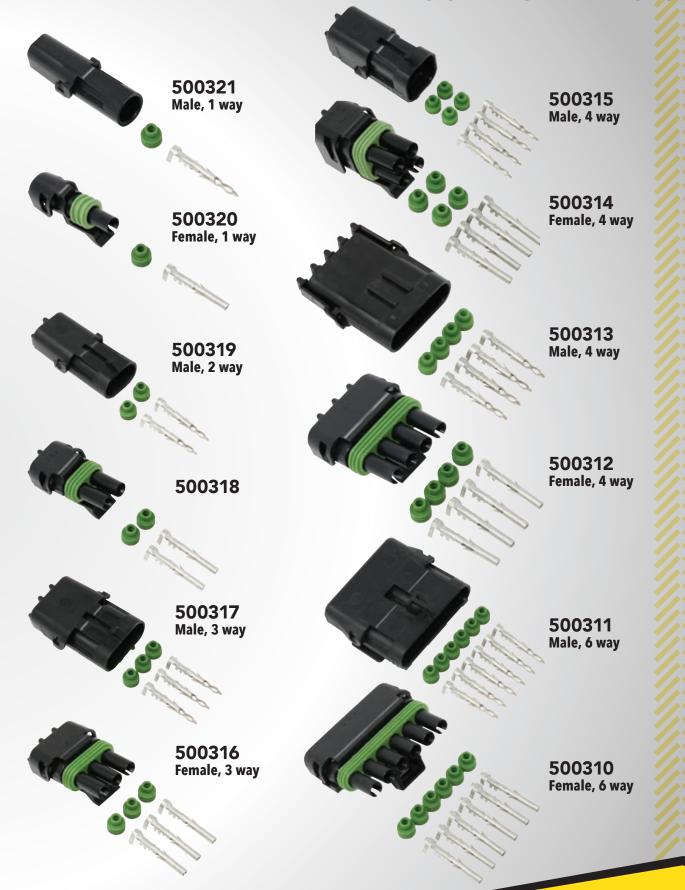

3 7/8" Connector Sets female/male Turn Signal/Steering Column
- (1) Pocket Screwdriver/Terminal Pick
- (1) 9"x14" Heavy Duty Case

## Terminals & Connectors



## Terminals



500095 Female 56 Series .250 term



**510387** Female 56 Series double .250 term



**510458** Female Pack-Con 18-20 gauge



**500096** *Male 56 Series*.250 term



**510388**Male 56 Series double .250 term



**510457** Male Pack-Con 18-20 gauge



**500188** Female 59 Series .320 terminal



**510286** Female 59 Series double .320 terminal



**500768**Terminals, Rivet,
Light socket contact
16-18 gauge



**510453**Ring Terminal
18-20 ga., .20" hole



**510454**Ring Terminal
14-16 ga., .28" hole



**510455** Ring Terminal 10-12 ga., .20" hole



**510456** Ring Terminal 14-16 ga., .20" hole

## Weather - Pack



## Terminals & Connectors



510659 Gauge Cluster Connector & Terminal Disconnect Kit Power, ground, signal wires and connectors.



500428 GM Column Turn Signal **Connector Set** 

3-7/8" & 4-1/2" Connector set allows the correct terminal and connector body connection to any 1969 or newer GM steering column without the use of exposed terminals or



500429 **Integrated Fuse Box Power** Tap Connector Set

Used with the Power Plus and Classic Update series kits\* GM ATO fuse boxes to add battery, ignition and accessory power taps from the face of the fuse panel. Call to verify fitment for your kit.



#### 500257

GM Column mounted ignition switch connectors with terminals.



500287

Female 6 way ignition switch connector with terminals. Fits 500005 ignition switch.



#### 500204

GM HE