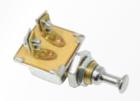

### GM Style Headlight Switch with Connector Kit

Includes terminals, connector, nut, shaft & knob.