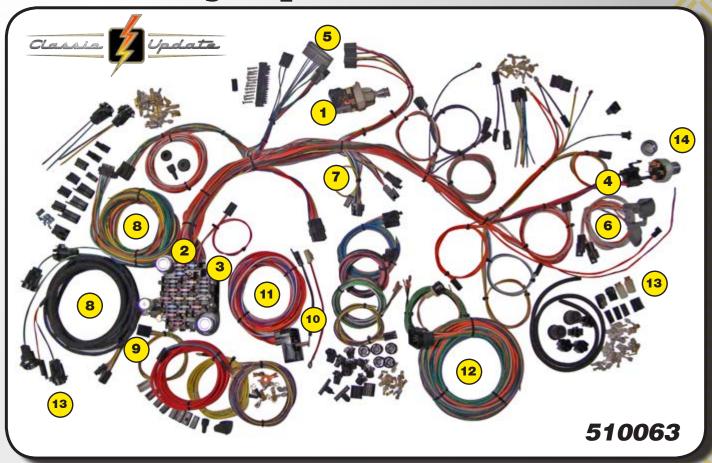

## 57 Chevy Passenger, Wagon, Nomad

- Original headlight bucket grommets and original parking light bar components supplied. Extra long leads are supplied for custom routing.
- Accessory disconnect provided for connections to power windows, power seats, cruise control, fuel pump, power door locks, extra radio (CB) or optional power accessory.
- 3 New floor dimmer switch is provided.
- 4 Standard turn signal and hazard flashers mounted on fuse panel.
- New ignition switch is included with indexed connector.
- Steering column connectors will plug directly into most aftermarket steering columns as well as 1969 and later GM columns which utilize stock GM turn signal switches. The original column can also be wired by using the supplied mating connector and terminals.

- Heater control panel lighting, power, and blower motor leads are included for original style heaters as well as aftermarket heat and AC updates.
- Instrument Cluster wiring is designed with a "cluster harness disconnect" system for easy service and assembly. All original terminals, connectors, and light sockets are also supplied for original cluster gauges.
- Replacement headlight switch with internal circuit breaker, retention collar nut, adjustable length shaft, and custom knob, extra connectors and instructions are included.
- Original design rear body weatherproof boot and tube assemblies and original design light sockets make attachment to original or reproduction taillight assemblies an easy plug-in.
  - Rear body harness assembly is designed to plug into the main harness in the original under dash position utilizing existing retention clips. License plate connectors and terminals included. Fuel tank sender wire and terminal included. Special terminals included for original style door jamb switches and overhead dome light.

- Front lighting includes extra long leads for special routing when custom under hood appearance is desired. All headlight, park light and directional light connectors and terminals are provided, as well as a switched trigger wire for electric fan relay (usually recommended with AC).
- Engine wiring includes connectors for points type and HEI distributors. Power and tach connectors supplied for GM HEI distributors. Alternator connectors are supplied for GM "SI" series internal regulator and "one wire" alternators.
- Engine wiring includes starter and gauge sender leads for water temp, oil pressure, and tach. 175 amp mega-fuse protection on both the fuse panel feed and alternator charging circuit. 6 gauge alternator charge cable included

Keys & tumbler not included in this kit.