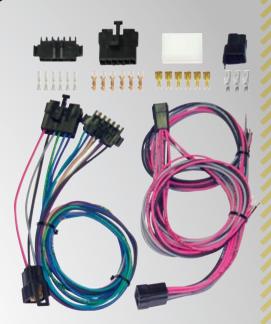

# Classic Update Series

# Complete & Updated — wiring systems \_ for specific year model vehicles

#### The Classic Update Series is a complete kit in a box!

Classic Update complete wiring kits are made for the automotive enthusiast who wants some modern amenities in their classic vehicle. These kits include everything you need to modernize your classic vehicle: Headlight, Dimmer, and Ignition switches (in most cases); Boots, Tubes, and Grommets; Fuses, Relays, and Flashers; Original Connectors, Terminals, and

Disconnects. Classic Update wiring systems are made for specific make/model/year vehicles and are currently available in 59 kits!

\*These kits are designed for MODIFIED original vehicles, not OEM restoration projects.

#### **Kits Feature:**

- Original headlight, parking light, and rear body lighting and boot, tube and grommet assemblies for weatherproof protection. Original factory taillight sockets are provided as required.
- Modern ATO fuse box comes completely ready to install under the dash.
- Original dome lighting and under dash lighting included.
- Enough spare circuits to add power door locks, power windows and much more!
- Attachment to original or reproduction taillight assemblies are an easy plug-in.
- All original connectors are provided for connecting to all original equipment.
- Connect any steering column from the original to fully modified.
- Wiring harness is completely GM color coded and labeled. We even supply the color code to adapt the original system.
- Peady to connect to updated Internally regulated and single wire alternators. Connects to GM style HEI ignition as well as most aftermarket ignitions.