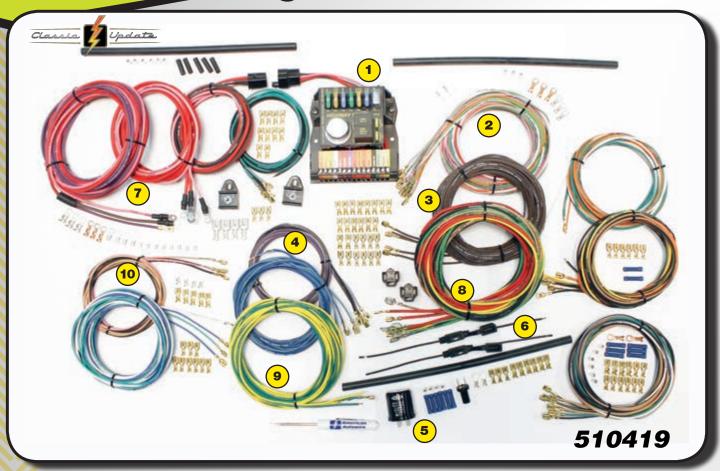

# Severe Duty Universal

- Fully sealed 22 circuit fuse box with circuitry that is proprietary to American Autowire is rated at 200 amps.
- 2 Features 8 optional accessory circuits.
- 3 Electronic Flasher for use with LED turn signals.
- New 200 amp sealed manually resettable circuit breaker offers complete system protection, as well as providing the ability to shut the power to the system off in the event that repairs are necessary.
- Main harness comes pre-terminated at one end in fully sealed connectors with over 200" of tough heat resistant GXL wire with the primary functions printed every 2" for easy installation and diagnoses.
- Power harness comes pre-terminated at one end in fully sealed connectors with over 100" of tough heat resistant GXL wire.

- The accessory kit includes a sealed connector that plugs into the fuse box in the optional outlet. It includes seals and terminals with 4x400" of 18, 16, 14, and 12 gauge wire in different colors for all of your additional power requirements.
- Instrument Cluster wiring is designed with a "cluster harness disconnect" system for easy service and assembly. The system will also connect into most popular aftermarket gauges such as DAKOTA DIGITAL, CLASSIC INSTRUMENTS, AUTOMETER, VDO, and others.
- Subkits for connecting turn signals, headlights, tail lights, parking lights, brake lights, gauges, third brake light, license plate light, and basic engine functions and senders included. All subkits are pre-terminated at one end and provide long lengths of tough heat resistant GXL wire with the function of each wire printed every 2".

- A 30 amp headlight switch and dimmer switch are provided for your convenience. Connections for these switches come preterminated to make installation faster if you choose to use these switches.
- Engine wiring includes feeds for coil, tach, water temperature, oil pressure, electric choke, transfer case warning lamp, under hood lamp, transmission kickdown, and electric speedometer (if needed)..
- Front lighting includes extra long leads.
  All head light, parking light, directional light, and side marker light leads, along with horn.