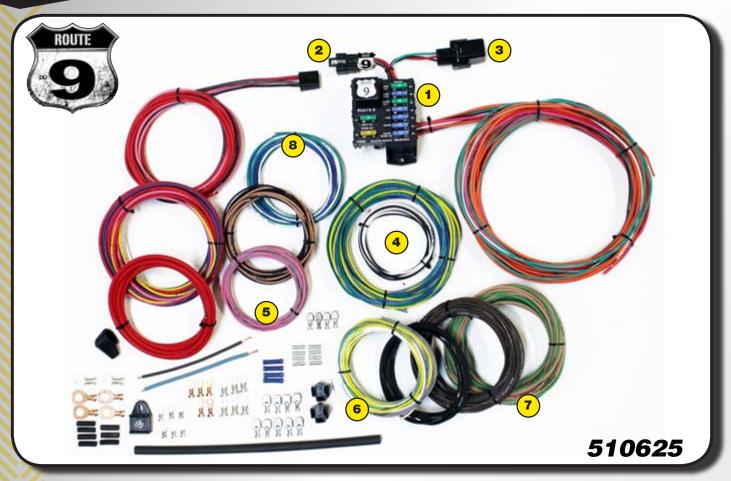

## Route 9 Universal

- Compact ATO-Style fuse panel featuring battery, ignition and accessory power busses. All high amperage output circuits incorporate the same superior spring steel reinforced terminals that are used in our Highway Series wiring systems.
- The combination turn signal/hazard flasher mounted on the panel supports LED lighting for front and rear directional lights and dash turn signal indicator lights.
- 3 Horn relay mounted inline on the harness.
- Steering column wiring supports any userspecified turn signal switch.
- Engine wiring includes feeds for the coil, oil pressure sender, water temperature sender, tachometer, starter, alternator, and distributor. Main power to the fuse panel and power output from the alternator are supplied through a heavy gauge feed and fusible link protection.
- Front lighting includes extra long leads that can be routed for stock or custom appearances of the headlight, parking light, and directional light leads. Dimmer switch wiring is identified.
- Rear body lighting accommodates turn signal, license light, and brake lights with long length wires that allow for original or custom routing.
- 8 Sender lead wires are provided for electric fuel tank sender units.

"The Route 9 Universal Wiring System is the newest addition to our growing line of universal wiring systems designed for builders requiring basic electrical system functionality. Taking the design cues from our Highway 22 and Highway 15 kits, American Autowire has developed an entry-level kit that provides a complete vehicle electrical solution in a compact, "bulletproof" package. This is the perfect wiring solution for hot rods, rat rods, or any vehicle requiring a basic, full-function electrical system."