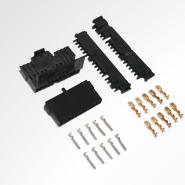

#### **Bulkhead Disconnects**

These bulkhead connector sets come with a grommet designed to form fit to one half of the connector. A tight seal helps keep a clean connection and passenger compartment. We make it easy since the system comes in four sizes.

> A.500548 .... 4 Wire B.500564 .... 6 Wire C.500547 .... 8 Wire D.500566 ... 9 Wire