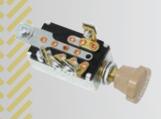

### GM Style Headlight Switch with Connector Kit

Includes terminals, connector, nut, shaft & knob.