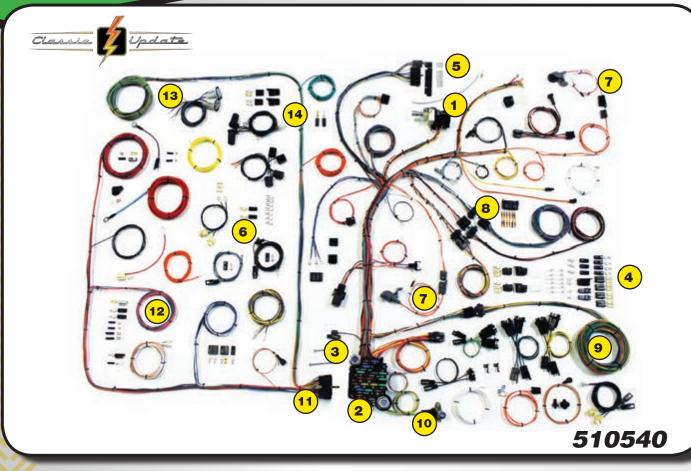

# 70 - 73 Chevy Camaro

- Replacement headlight switch with internal 30 amp circuit breaker included. Retention collar nut, adjustable length shaft, and custom knob are also included.
- Standard turn signal and hazard flashers are mounted on fuse panel. A new horn relay is mounted on the main dash harness.
- Fuse box designed to fit in original location. All required hardware supplied. New ATO fuse box allows easy fuse and circuit breaker accessibility. Harness allows for nearly all aftermarket accessories such as: gauge packages, wiper systems, heat and air conditioning systems, etc.
- Original switch connector bodies! (Exclusive to American Autowire)
- Steering column connectors will plug directly into most aftermarket steering columns as well as 1969 and later GM columns which utilize stock GM turn signal switches. Stock GM ignition switch connectors are provided
- Along with wiring for your original dome/ interior lighting, separate under dash light sockets are included.
- New floor dimmer switch is provided. Wire length and connection accommodate original floor mount dimmer switch.

- Instrument Cluster wiring is designed with a "cluster harness disconnect" system for easy service and assembly. All original terminals, connectors (exclusively from American Autowire), and light sockets are also supplied for original cluster gauges. However, the best aspect of the disconnect system is that any gauge cluster package can be easily and neatly wired in. This includes AUTOMETER, CLASSIC INSTRUMENTS, CLASSIC DASH, DAKOTA DIGITAL, STEWART WARNER, and VDO just to name a few.
- Rear body harness assembly is designed to plug into the main harness in the original connector bodies. Flexibility in harness design allows for original or custom routing. Rear body wiring includes backup light wires and mating connectors for backup light leads. License plate lead, connectors, and terminals included. Fuel tank sender wire and terminal included.
  - EXCLUSIVE! You'll find all the original style light socket pigtails packed into every aspect of this system making it the most complete system of its type in the industry!

- EXCLUSIVE! Original bulkhead connector for the engine and front light wiring is included and ready for installation. Original routing of the new harness without any body modifications!
- Engine wiring includes connectors for original points type as well as HEI distributors. Power and tach connectors supplied for GM HEI distributors. Alternator connectors are supplied for GM "SI" series internally regulated alternators. GM "CS" series alternator adapter is available separately.
- Front lighting includes extra long leads for special routing when custom under hood appearance is desired. All headlight, park light and directional light connectors and terminals are provided, as well as a switched trigger wire for electric fan relay (usually recommended with AC).
- High powered accessory plug for power windows, power locks, etc

Ignition switch not included in kit.