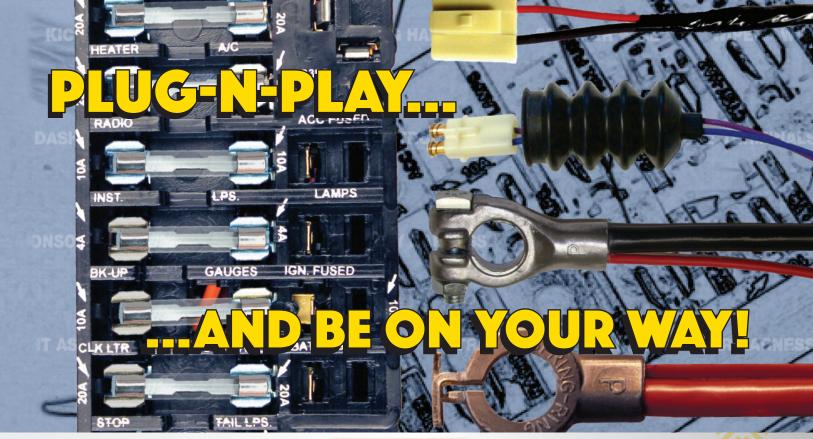

#### A Plug-n-Play Experience:

Wiring harnesses & accessories installed as direct replacements to the original factory wiring – **no guesswork.** 

through the Factory Fit® product line. All Factory Fit® reproduction wiring General Motors factory standards, using OEM blueprints and GM parts. This type of wiring requires the less labor time and electrical knowledge on the part of the installer. Harnesses will appear and install exactly as the original did. You only need to know the specifics of your vehicle to accurately order the correct harnesses that you'll need (for example: year, make, model, engine, transmission, air conditioning, console gauges, etc.). No terminating or crimping necessary. You can be sure you'll get a perfect fit - a Factory Fit®!

GM fuse boxes with original style glass fuses used on every harness

70+ OEM switches available

That's what American Autowire offers through the Factory Fit® product line. OEM restoration wiring harnesses, battery all Factory Fit® reproduction wiring cables, switches, and spark plug wire sets for GM cars and trucks between 1947 and General Motors factory standards, using 1982.

Every Factory Fit® wiring harness is recreated to original GM specifications

Many engine and front light harnesses can be modified for an internally regulated alternator or HEI. These options allow owners to maintain an original appearance while modifying the harness for their specific needs. Factory Fit® harnesses are what you want if you are looking for show quality original