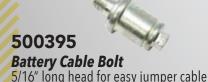

ing on the power requirements of your vehicle.

The 11 Volt System Voltage Sensor can be used with 12 volt LED indicator lights or 12 volt incandescent indicator lights of 2 amps or less. Almost all dash incandescent indicator lights draw between 0.19 - 0.63 amps with a wattage rating from 2 to 4.9 watts. LED lights draw far less amperage and do not have this restriction.

#### 500337

#### **Build-A-Battery Cable Kit**

Includes heavy duty 0-2 gauge terminals, molded covers, and plated bolts, stackable with 500393 or 500394 bolt kits.





#### 500393

#### Stackable Battery Cable Bolt

Allows two battery cables to be mounted. 5/16" standard head.



#### 500394

#### Stackable Battery Cable Bolt

Allows two battery cables to be mounted. 5/16" long head for easy jumper cable attachment.



attachment.

500396

Battery Cable Bolt
5/16" standard head.



**500397 Battery Cable Bolt** 7/16" standard head.

## Grounding



#### 500717

All Copper Grounding Kit

The Copper Grounding Kit eliminates the frame rail from ground current by using three grounding boxes connected by 6 gauge copper cables. The kit includes 20 coils of wire marked every five inches with the required circuit function identification. 6 Terminal lugs and a battery crimping star tool (500665) are included.

**Battery Cable Lug Kit** 

When assembled using our Battery Crimping Star, you can achieve as much as 600lb pull strength. 3/8" hole.



500727

Battery Cable Lug Kit, 1/0 gauge terminals (set of 4)



#### 500728

Battery Cable Lug Kit, 1 gauge terminals (set of 4)



#### 500729

Battery Cable Lug Kit,