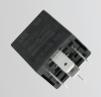

# Details **510599**

The Severe Duty Relay Panel is a weatherproof system designed for driving all of your power accessories in rugged environments. The panel features compact, fully sealed enclosure that houses eight 35 amp ground triggered relays.

#### The Kit Includes:

- An all new fully-sealed relay box rated to 180 amps of total output for all of your power accessories.
- Features eight 35 amp relays each protected by 30 amp fuses.
- Five fully sealed connectors. Two for input power, and three for output circuits.
- Eight normally open, ground activated, circuits. There are also six normally closed, ground activated, circuits available.
- Plenty of tough GXL wire in assorted colors and sizes (18ga-10ga) to keep all of your circuits easily identifiable.
- Includes all the terminals, seals, and cavity plugs for unused circuits to keep your connections weatherproof.