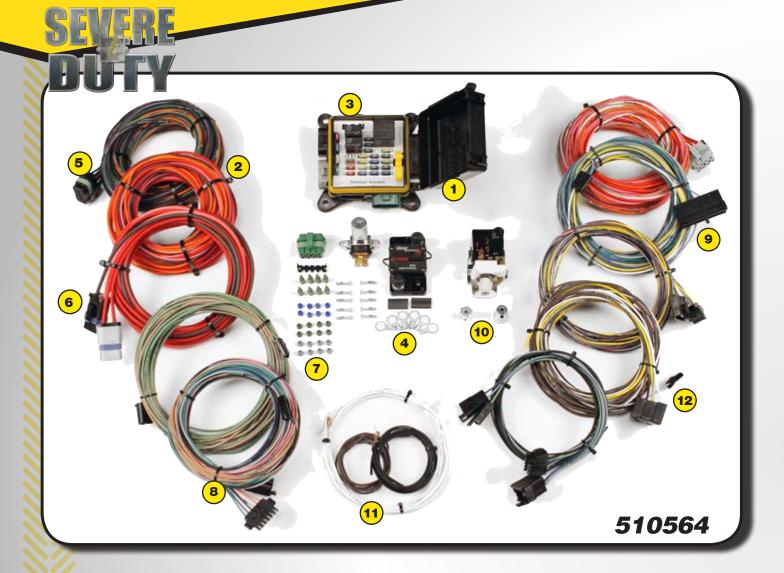

#### 500564

6-Wire Harness **Disconnects** 

1-3/8" mounting hole, 6 wire disconnect, grommet & terminals included.