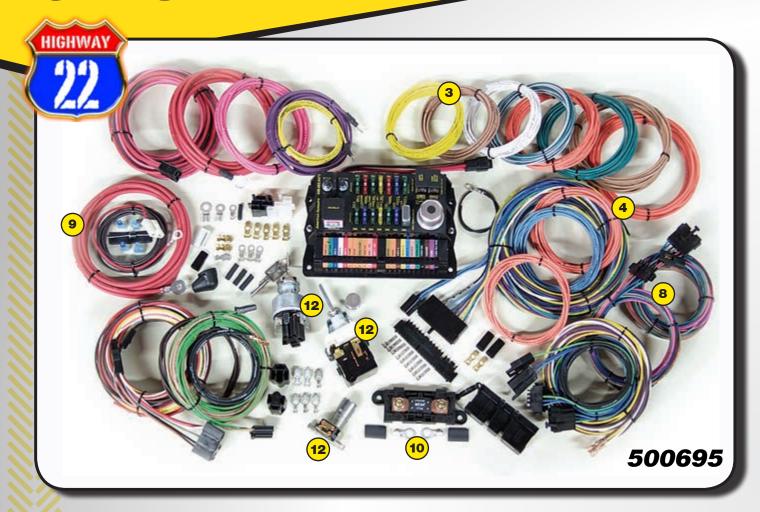

## Highway 22

- 1 G-10 Composite Panel Base 7.5" L x 4.5" W x 3.125" H
- 2 Nylon 6/6 Panel Components
- 3 GXL/XLPE GM Color Coded Wire
- 4 Easy to Read Wire Labeling
- 5 Battery & Accessory Power Expansion
- 6 Self-Locking Screw Clamp Interface
- 7 19 power outputs in 15 fuses; 1 Circuit Breaker
- 8 Gauge Cluster Disconnect
- 9 8-Gauge Alternator Feed
- 175 Amp MegaFuse Protection
- 11 40 Amp Fan Relay (HW-22 only)
- (12) Ignition, Headlight, and Dimmer Switches
  - Full Color, Step-by-Step Instructions