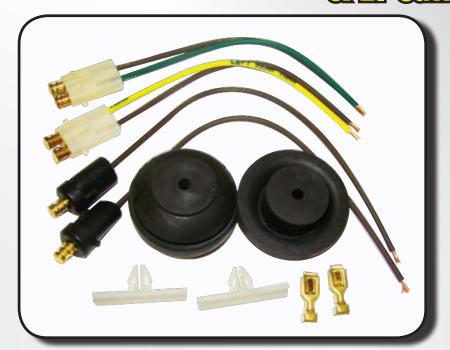

#### **Bulkhead Disconnects**

These bulkhead connector sets come with a grommet designed to form fit to one half of the connector. A tight seal helps keep a clean connection and passenger compartment. We make it easy since the system comes in four sizes.

> A.500548 .... 4 Wire B.500564 .... 6 Wire C.500547 .... 8 Wire D.500566 ... 9 Wire