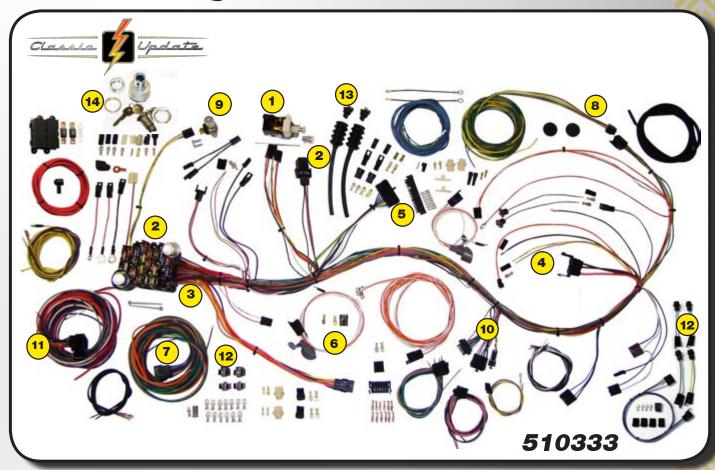

# 67-68 Chevy Camaro

- Replacement headlight switch with internal 30 amp circuit breaker included. Retention collar nut, adjustable length shaft, and custom knob are also included.
- Standard turn signal and hazard flashers are mounted on fuse panel. A new horn relay is mounted on the main dash harness.
- Fuse box designed to fit in original location.
  All required hardware supplied. New ATO fuse box allows easy fuse and circuit breaker accessibility. Harness allows for nearly all aftermarket accessories such as: gauge packages, wiper systems, heat and air conditioning systems, etc.
- Original switch connector bodies! (Exclusive to American Autowire)
- Steering column connectors will plug directly into most aftermarket steering columns as well as 1969 and later GM columns which utilize stock GM turn signal switches. The original column can also be wired by using the supplied mating connector and terminals.
- 6 Original Dash Panel instrument Cluster Connector
- Along with wiring for your original dome/ interior lighting, separate under dash light sockets are included.
- Original light sockets!
  (Exclusive to American Autowire)

- Instrument Cluster wiring is designed with a "cluster harness disconnect" system for easy service and assembly. All original terminals, connectors (exclusively from American Autowire), and light sockets are also supplied for original cluster gauges. However, the best aspect of the disconnect system is that any gauge cluster package can be easily and neatly wired in. This includes AUTOMETER, CLASSIC INSTRUMENTS, CLASSIC DASH, DAKOTA DIGITAL, STEWART WARNER, and VDO just to name a few.
- New ignition switch included with indexed connector. Additionally the system comes with column mounted ignition switch connectors for adapting late model columns.

  Key and lock included in kit.
- Rear body harness assembly is designed to plug into the main harness in the original connector bodies. Flexibility in harness design allows for original or custom routing. Rear body wiring includes backup light wires and mating connectors for backup light leads. License plate lead, connectors, and terminals included. Fuel tank sender wire and terminal included.
- EXCLUSIVE! You'll find all the original style light socket pigtails packed into every aspect of this system making it the most complete system of its type in the industry!

- New floor dimmer switch is provided. Wire length and connection accommodate original floor mount dimmer switch.
- GM bulkhead connector for the engine and front light wiring is included.
- Original boots for every location needing protection!! (Exclusive to American Autowire)
- Engine wiring includes connectors for original points type as well as HEI distributors. Power and tach connectors supplied for GM HEI distributors. Alternator connectors are supplied for GM "SI" series internally regulated alternators. GM "CS" series alternator adapter is available separately.
- Front lighting includes extra long leads for special routing when custom under hood appearance is desired. All headlight, park light and directional light connectors and terminals are provided, as well as a switched trigger wire for electric fan relay (usually recommended with AC).