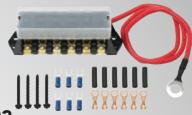

# Complete Integrated Fuse Box Wiring System

#### **BIG power in a SMALL panel!**

The Builder Series represents the next stage in Integrated Fuse Box Wiring. It is the perfect fit for those tight wiring spots in kit cars, roadsters, etc. It incorporates a slim fuse panel with mounting pads and an attached fuse panel cover with an inner label, identifying all circuits by description and fuse rating. All high output circuits incorporate the same superior spring steel reinforced terminals as used in the Highway Series wiring systems, making the Builder Series second to none in durability and reliability.

The Builder 19 wiring system is a favorite of our friends at Kindig-it Design. They've used the Builder 19 in most of their builds including the "Copper Caddy," (pictured above) which was featured on "Bitchin' Rides" season 2.