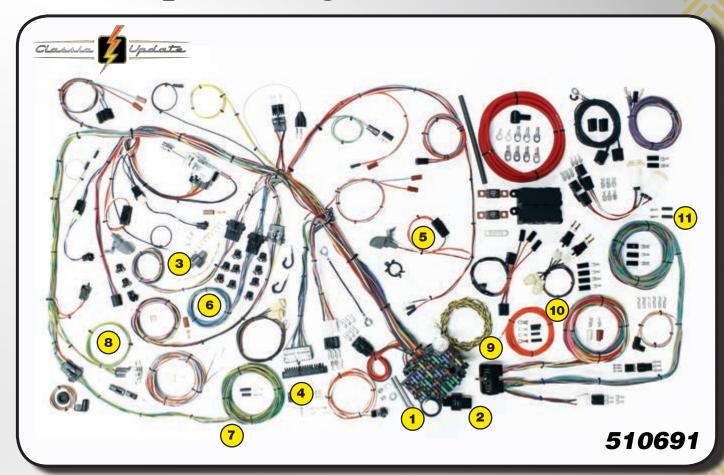

# 67-68 Chevy Camaro

- Replacement headlight switch with internal 30 amp circuit breaker included. Retention collar nut, adjustable length shaft, and custom knob are also included.
- Standard turn signal and hazard flashers are mounted on fuse panel. A new horn relay is mounted on the main dash harness.
- Fuse box designed to fit in original location.
  All required hardware supplied. New ATO fuse box allows easy fuse and circuit breaker accessibility. Harness allows for nearly all aftermarket accessories such as: gauge packages, wiper systems, heat and air conditioning systems, etc.
- Original switch connector bodies! (Exclusive to American Autowire)
- Steering column connectors will plug directly into most aftermarket steering columns as well as 1969 and later GM columns which utilize stock GM turn signal switches. The original column can also be wired by using the supplied mating connector and terminals.
- 6 Original Dash Panel instrument Cluster Connector
- Along with wiring for your original dome/ interior lighting, separate under dash light sockets are included.
- Original light sockets!
  (Exclusive to American Autowire)

- Instrument Cluster wiring is designed with a "cluster harness disconnect" system for easy service and assembly. All original terminals, connectors (exclusively from American Autowire), and light sockets are also supplied for original cluster gauges. However, the best aspect of the disconnect system is that any gauge cluster package can be easily and neatly wired in. This includes AUTOMETER, CLASSIC INSTRUMENTS, CLASSIC DASH, DAKOTA DIGITAL, STEWART WARNER, and VDO just to name a few.
- New ignition switch included with indexed connector. Additionally the system comes with column mounted ignition switch connectors for adapting late model columns.

  Key and lock included in kit.
- Rear body harness assembly is designed to plug into the main harness in the original connector bodies. Flexibility in harness design allows for original or custom routing. Rear body wiring includes backup light wires and mating connectors for backup light leads. License plate lead, connectors, and terminals included. Fuel tank sender wire and terminal included.
- EXCLUSIVE! You'll find all the original style light socket pigtails packed into every aspect of this system making it the most complete system of its type in the industry!

- New floor dimmer switch is provided. Wire length and connection accommodate original floor mount dimmer switch.
- GM bulkhead connector for the engine and front light wiring is included.
- Original boots for every location needing protection!! (Exclusive to American Autowire)
- Engine wiring includes connectors for original points type as well as HEI distributors. Power and tach connectors supplied for GM HEI distributors. Alternator connectors are supplied for GM "SI" series internally regulated alternators. GM "CS" series alternator adapter is available separately.
- Front lighting includes extra long leads for special routing when custom under hood appearance is desired. All headlight, park light and directional light connectors and terminals are provided, as well as a switched trigger wire for electric fan relay (usually recommended with AC).