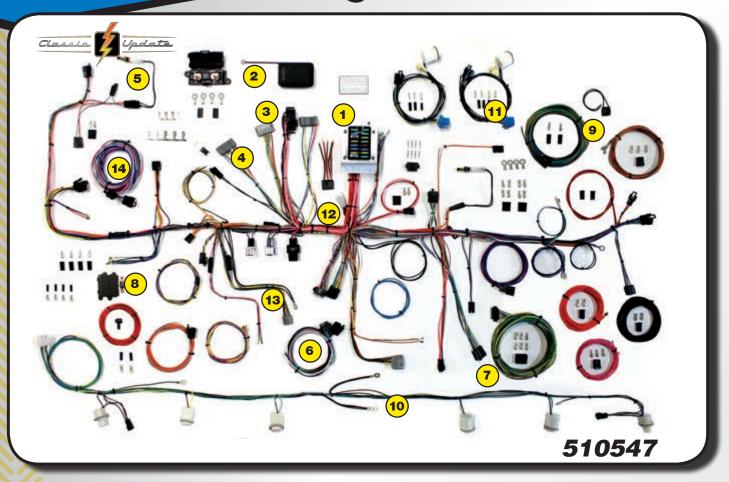

# Classic Update Series

# Update

# Complete & Updated — wiring systems \_ for specific year model vehicles

#### The Classic Update Series is a complete kit in a box!

Classic Update complete wiring kits are made for the automotive enthusiast who wants some modern amenities in their classic vehicle. These kits include everything you need to modernize your classic vehicle: Headlight, Dimmer, and Ignition switches (in most cases); Boots, Tubes, and Grommets; Fuses, Relays, and Flashers; Original Connectors, Terminals, and

Disconnects. Classic Update wiring systems are made for specific make/model/year vehicles and are currently available in 59 kits!

\*These kits are designed for MODIFIED original vehicles, not OEM restoration projects.

#### **Kits Feature:**

- Original headlight, parking light, and rear body lighting and boot, tube and grommet assemblies for weatherproof protection. Original factory taillight sockets are provided as required.
- Modern ATO fuse box comes completely ready to install under the dash.
- Original dome lighting and under dash lighting included.
- Enough spare circuits to add power door locks, power windows and much more!
- Attachment to original or reproduction taillight assemblies are an easy plug-in.
- All original connectors are provided for connecting to all original equipment.
- Connect any steering column from the original to fully modified.
- Wiring harness is completely GM color coded and labeled. We even supply the color code to adapt the original system.
- Peady to connect to updated Internally regulated and single wire alternators. Connects to GM style HEI ignition as well as most aftermarket ignitions.