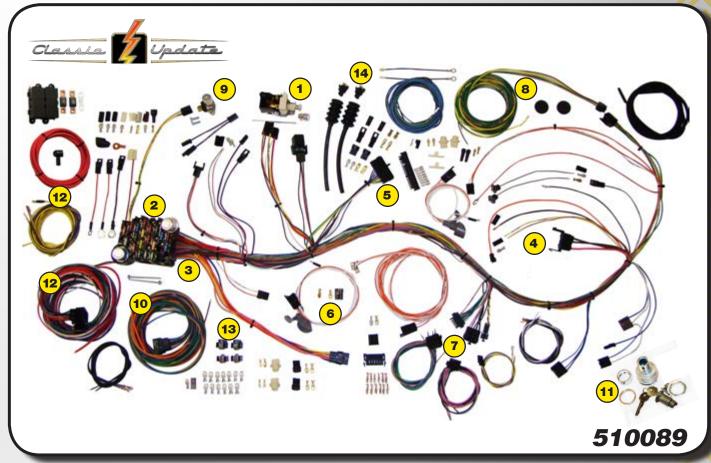

# 69 Chevy Camaro

- Replacement headlight switch with internal 30 amp circuit breaker included. Retention collar nut, adjustable length shaft, and custom knob are also included.
- Standard turn signal and hazard flashers are mounted on fuse panel. A new horn relay is mounted on the main dash harness
- Fuse box designed to fit in original location.
  All required hardware supplied. New ATO fuse box allows easy fuse and circuit breaker accessibility. Harness allows for nearly all aftermarket accessories such as: gauge packages, wiper systems, heat and air conditioning systems, etc.
- Original switch connector bodies!
  (Exclusive to American Autowire)
- Steering column connectors will plug directly into most aftermarket steering columns as well as 1969 and later GM columns which utilize stock GM turn signal switches
- Along with wiring for your original dome/ interior lighting, separate under dash light sockets are included.

- Instrument Cluster wiring is designed with a "cluster harness disconnect" system for easy service and assembly. All original terminals, connectors (exclusively from American Autowire), and light sockets are also supplied for original cluster gauges. However, the best aspect of the disconnect system is that any gauge cluster package can be easily and neatly wired in. This includes AUTOMETER, CLASSIC INSTRUMENTS, CLASSIC DASH, DAKOTA DIGITAL, STEWART WARNER, and VDO just to name a few.
- Rear body harness assembly is designed to plug into the main harness in the original connector bodies. Flexibility in harness design allows for original or custom routing. Rear body wiring includes backup light wires and mating connectors for backup light leads. License plate lead, connectors, and terminals included. Fuel tank sender wire and terminal included.
- EXCLUSIVE! You'll find all the original style light socket pigtails packed into every aspect of this system making it the most complete system of its type in the industry!
- New floor dimmer switch is provided. Wire length and connection accommodate original floor mount dimmer switch.

- EXCLUSIVE! Original bulkhead connector for the engine and front light wiring is included and ready for installation. Original routing of the new harness without any body modifications!
- Engine wiring includes connectors for original points type as well as HEI distributors. Power and tach connectors supplied for GM HEI distributors. Alternator connectors are supplied for GM "SI" series internally regulated alternators. GM "CS" series alternator adapter is available separately.
  - Front lighting includes extra long leads for special routing when custom under hood appearance is desired. All headlight, park light and directional light connectors and terminals are provided, as well as a switched trigger wire for electric fan relay (usually recommended with AC).

Ignition switch not included in kit.