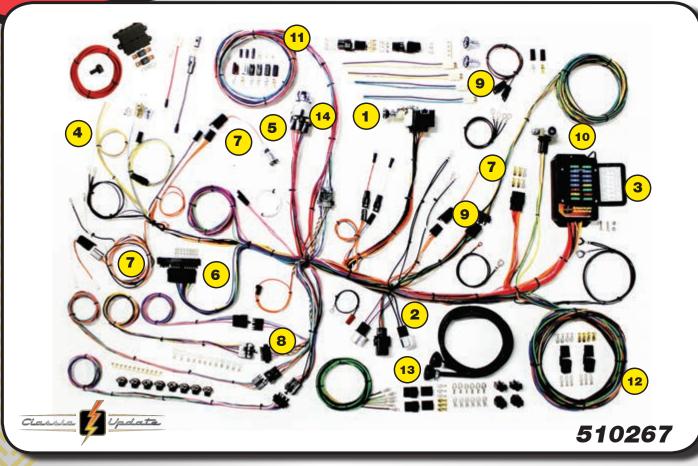

## 74 - 77 Chevy Camaro

- A replacement headlight switch with internal 30amp circuit breaker, retention collar nut, adjustable length shaft, and custom knob.
- 2 Standard turn signal and hazard flashers are mounted on fuse panel. A new horn relay is mounted on the main dash harness.
- Fuse box designed to fit in original location with no modifications. All required hardware supplied. New ATO fuse panel allows for easy fuse and circuit breaker accessibility. Harness is laid out and formed to allow for nearly all after market accessories such as: gauge packages, wiper systems, heat and air conditioning systems, etc.
- Original switch connector bodies an American Autowire exclusive feature.
- Steering column connectors can plug directly into many aftermarket steering columns, or stock 1974-77 GM columns that use stock GM turn signal switches.
- 6 Complete factory heater harness assembly included.
- Separate under dash courtesy lamps for use along with your original dome/interior lighting.

- Instrument Cluster wiring is designed with a "cluster harness disconnect" system for easy service and assembly. Original terminals and PC board connector (another American Autowire exclusive) are provided for stock cluster connections. The system will also connect into most popular aftermarket gauges such as AUTOMETER, CLASSIC INSTRUMENTS, DAKOTA DIGITAL, STEWART WARNER, VDO and others.
- Rear body harness assembly plugs into the main harness in the stock location, and our longer leads allow for stock or custom routing of the wires. Rear body wiring includes complete backup light leads with correct lamp sockets, complete stop and tail light leads with correct lamp sockets, complete rear side marker leads with correct long focal length molded lamp sockets, complete license plate leads with correct lamp sockets, and fuel tank sender wire with trunk grommet and tank connection.
- New floor dimmer switch is provided for ease of installation. Wire length and connection accommodate original floor mount dimmer switch
- GM bulkhead connectors for the engine and front light wiring are included (another American Autowire exclusive) and allow for easy installation with original or custom routing.

- Engine wiring includes connectors for original points type as well as H.E.I. distributors. Power and tach connectors supplied for GM H.E.I. distributors. 175 amp mega-fuse protection on both the fuse panel feed and alternator charging circuit. 6 gauge alternator charge cable included.
- Front lighting includes extra long leads that can be routed for stock, or optional appearances. All headlight connectors and terminals, parking and directional light leads and lamp sockets, and side marker leads and lamp sockets are provided along with a switched trigger wire for an electric fan relay (usually recommended with AC).
  - All the various connectors and terminals for your wiper/washer system are provided.