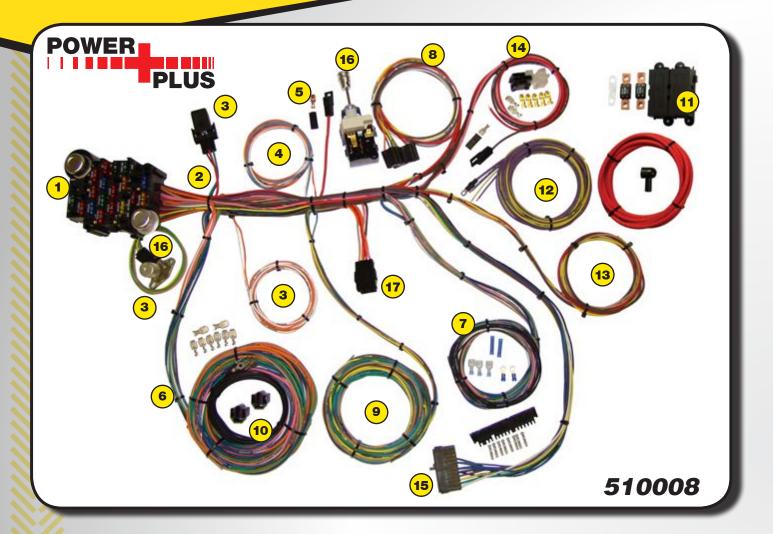

### Power Plus 20

- Nylon 6/6 Panel Components. Fuse box is best mounted in an under dash position. 20 fused circuits.
- GXL/XLPE (-60 °F 275 °F) Heat Resistant Wiring. Circuit labeled. GM color coded.
- Horn relay, floor dimmer/courtesy, and dome light connections.
- 4 Standard brake light connections with third brake light.
- 5 Heavy gauge main fuse panel feed wire.
- 6 Complete engine compartment wiring for lighting and engine.
- Complete instrument cluster wiring for electric gauges.
- 8 Indexed headlight switch connection.
- Complete rear body wiring for lighting and fuel tank.
- Ground leads for headlight switch and all front and rear lighting.

- 175 amp mega-fuse protection on both the fuse panel feed and alternator charging circuit. 6 gauge alternator charge cable included.
- 12 Starter solenoid wires.
- Heat and air conditioning lead wires as well as accessory radio and battery clock
- Long ignition, accessory, and battery leads for the ignition switch. A separate alternator exciter lead wire is wired in. Includes GM column mounted ignition switch connectors.
- Plug-in steering column connector for 1969 and later GM columns. Original columns can also be wired by using the supplied mating connector and terminals
- **16** Headlight and floor dimmer switches.
- High-powered accessory disconnects for power windows, power locks, etc.