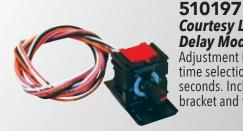

#### Severe Duty Relay Panel

# Details **510599**

The Severe Duty Relay Panel is a weatherproof system designed for driving all of your power accessories in rugged environments. The panel features compact, fully sealed enclosure that houses eight 35 amp ground triggered relays.