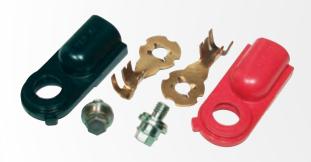

## Route 9 Accessories

**Battery Trunk Mount Kits** 

All of the trunk mount kits come with both a positive (red) cable and a negative (black) cable. The positive and negative cable are 18' long and are made from 1 ga. wire. Each style head has its own protective covers which are also color coded. With each kit, you also receive the proper battery ends (lugs) as well as a crimping tool to make your battery cable connections as professional as possible.

#### **Top Post**

w/ neg. secondary 10 ga. lead (36" long), cables, lugs, crimping tool

#### Side Post

w/ cables, lugs, crimping tool

All of the under hood mount kits come with both a positive (red) cable and a negative (black) cable. The positive and negative cable are 6' long and made from 1 ga. wire. Each style head has its own protective cover which is also color coded. With each kit you also receive the proper battery ends (lugs) and a crimping tool to give your battery cables a professional crimp every time!

#### **Top Post**

w/neg. secondary 10 ga. lead (36" long), cables, lugs, crimping tool

#### Side Post

w/ cables, lugs, crimping tool