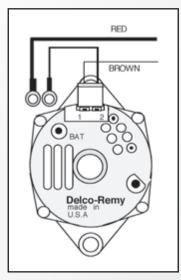

### Builder & Power Plus Accessories

37796 GM "SI" Series to GM "CS" Series Alternator Adapter