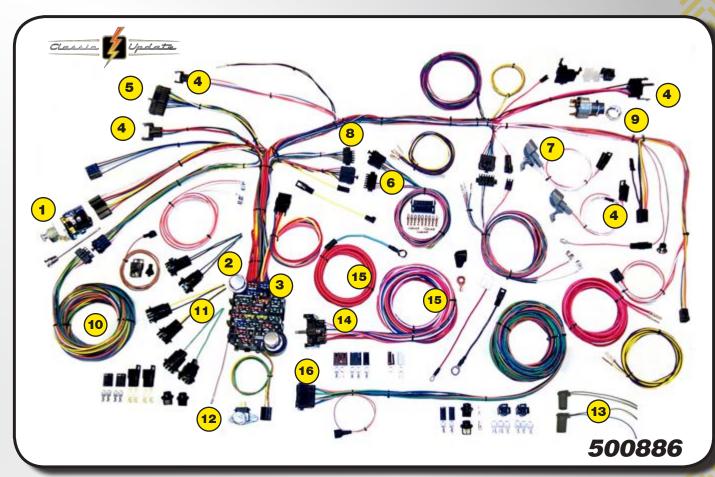

# 64-67 Chevy Chevelle

- Replacement headlight switch with internal 30 amp circuit breaker included. Retention collar nut, adjustable length shaft, and custom knob are also included.
- Standard turn signal and hazard flashers mounted on the fuse panel. A new horn relay is mounted on the main dash harness.
- Fuse box designed to fit in original location with mods to the firewall, template included. All required hardware supplied. New ATO fuse box allows easy fuse and circuit breaker accessibility. Harness allows for nearly all aftermarket accessories such as: gauge packages, wiper systems, heat and air conditioning systems, etc.
- Original switch connector bodies! (Exclusive to American Autowire)
- Steering column connectors will plug directly into most aftermarket steering columns as well as 1969 and later GM columns which utilize stock GM turn signal switches. The original column can also be wired by using the supplied mating connector and terminals.
- Along with wiring for your original dome/ interior lighting, separate under dash light sockets are included.

- Instrument Cluster wiring is designed with a "cluster harness disconnect" system for easy service and assembly. All original terminals, connectors (exclusively from American Autowire), and light sockets are also supplied for original cluster gauges. However, the best aspect of the disconnect system is that any gauge cluster package can be easily and neatly wired in. This includes AUTOMETER, CLASSIC INSTRUMENTS, CLASSIC DASH, DAKOTA DIGITAL, STEWART WARNER, and VDO just to name a few.
- New ignition switch, lock cylinder, and keys are included with indexed connector.
- Rear body harness assembly is designed to plug into the main harness in the original connector bodies. Flexibility in harness design allows for original or custom routing. Rear body wiring includes backup light wires and mating connectors for backup light leads. License plate lead, connectors, and terminals included. Fuel tank sender wire and terminal included.
- EXCLUSIVE! You'll find all the original style light socket pigtails packed into every aspect of this system making it the most complete system of its type in the industry!

- New floor dimmer switch is provided. Wire length and connection accommodate original floor mount dimmer switch.
- EXCLUSIVE! GM bulkhead connector for the engine and front light wiring is included and ready for installation.
  - 3 Engine wiring includes connectors for original points type as well as HEI distributors. Power and tach connectors supplied for GM HEI distributors. Alternator connectors are supplied for GM "SI" series internally regulated alternators. GM "CS" series alternator adapter is available separately.
- Front lighting includes extra long leads for special routing when custom under hood appearance is desired. All headlight, park light and directional light connectors and terminals are provided, as well as a switched trigger wire for electric fan relay (usually recommended with AC).