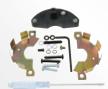

#### 500839 **Optional Long Wire Trunk Mount Kit**

This kit allows you to mount the Highway 22 Panel in the trunk or rear of most any vehicle and consists of a series of wires (240") which replace standard component kit wires that may be too short when the kit is mounted in the back of the vehicle.

#### 500544 **Compact Universal Ground** Splice System

Assures dash is grounded in either metal or fiberglass bodied vehicle.