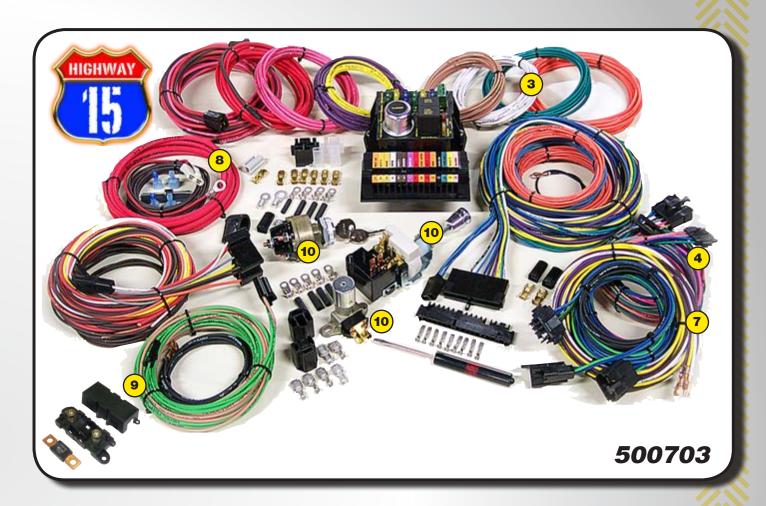

## Highway 15

1 • G-10 Composite Panel Base 4.5" L x 4.5" W x 3.5" H

2 • Nylon 6/6 Panel Components

- 3 GXL/XLPE GM Color Coded Wire
- 4 Easy to Read Wire Labeling
- 5 Self-Locking Screw Clamp Interface
- 6 15 power outputs in 8 fuses and 1 circuit breaker
- Gauge Cluster Disconnect
- 8 8-Gauge Alternator Feed
- 9 175 Amp MegaFuse Protection
- 10 Ignition, Headlight, and Dimmer Switches
  - Full Color, Step-by-Step Instructions