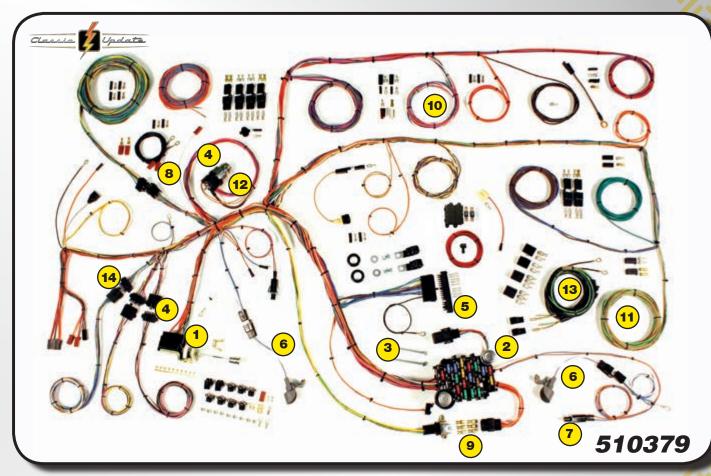

# 67-68 Chevy Camaro

- Replacement headlight switch with internal 30 amp circuit breaker included. Retention collar nut, adjustable length shaft, and custom knob are also included.
- Standard turn signal and hazard flashers are mounted on fuse panel. A new horn relay is mounted on the main dash harness.
- Fuse box designed to fit in original location.
  All required hardware supplied. New ATO fuse box allows easy fuse and circuit breaker accessibility. Harness allows for nearly all aftermarket accessories such as: gauge packages, wiper systems, heat and air conditioning systems, etc.
- Original switch connector bodies! (Exclusive to American Autowire)
- Steering column connectors will plug directly into most aftermarket steering columns as well as 1969 and later GM columns which utilize stock GM turn signal switches. The original column can also be wired by using the supplied mating connector and terminals.
- 6 Original Dash Panel instrument Cluster Connector
- Along with wiring for your original dome/ interior lighting, separate under dash light sockets are included.
- Original light sockets!
  (Exclusive to American Autowire)

- Instrument Cluster wiring is designed with a "cluster harness disconnect" system for easy service and assembly. All original terminals, connectors (exclusively from American Autowire), and light sockets are also supplied for original cluster gauges. However, the best aspect of the disconnect system is that any gauge cluster package can be easily and neatly wired in. This includes AUTOMETER, CLASSIC INSTRUMENTS, CLASSIC DASH, DAKOTA DIGITAL, STEWART WARNER, and VDO just to name a few.
- New ignition switch included with indexed connector. Additionally the system comes with column mounted ignition switch connectors for adapting late model columns.

  Key and lock included in kit.
- Rear body harness assembly is designed to plug into the main harness in the original connector bodies. Flexibility in harness design allows for original or custom routing. Rear body wiring includes backup light wires and mating connectors for backup light leads. License plate lead, connectors, and terminals included. Fuel tank sender wire and terminal included.
- EXCLUSIVE! You'll find all the original style light socket pigtails packed into every aspect of this system making it the most complete system of its type in the industry!

- New floor dimmer switch is provided. Wire length and connection accommodate original floor mount dimmer switch.
- GM bulkhead connector for the engine and front light wiring is included.
- Original boots for every location needing protection!! (Exclusive to American Autowire)
- Engine wiring includes connectors for original points type as well as HEI distributors. Power and tach connectors supplied for GM HEI distributors. Alternator connectors are supplied for GM "SI" series internally regulated alternators. GM "CS" series alternator adapter is available separately.
- Front lighting includes extra long leads for special routing when custom under hood appearance is desired. All headlight, park light and directional light connectors and terminals are provided, as well as a switched trigger wire for electric fan relay (usually recommended with AC).