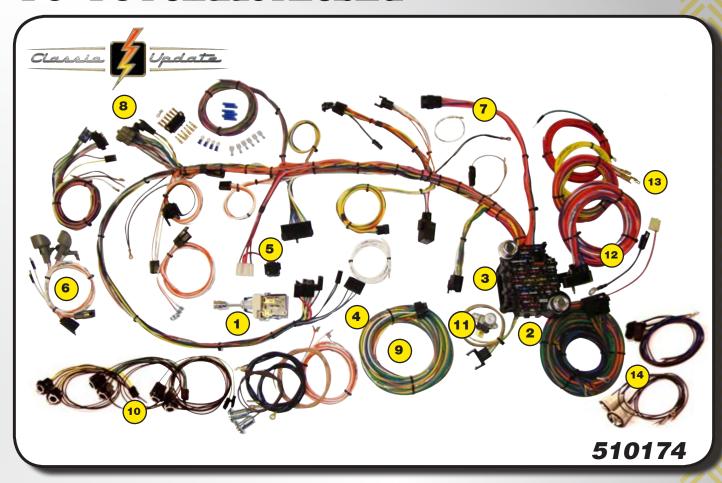

## 55-56 Chevy Passenger, Wagon, Nomad

- Parking light weatherproof boot, tube assemblies and light sockets are included. Extra long leads are supplied for custom routing.
- Accessory disconnect provided for connections to power windows, power seats, cruise control, fuel pump, power door locks, extra radio (CB) or optional power accessory.
- 3 New floor dimmer switch is provided.
- Standard turn signal and hazard flashers mounted on fuse panel.
- Fuse box and custom mounting plate are designed for bolt-on, under dash installation. All required hardware supplied.
- Steering column connectors will plug directly into most aftermarket steering columns as well as 1969 and later GM columns which utilize stock GM turn signal switches. The original column can also be wired by using the supplied mating connector and terminals.

- Heater control panel lighting, power, and blower motor leads are included for original style heaters as well as aftermarket heat and AC updates.
- Instrument Cluster wiring is designed with a "cluster harness disconnect" system for easy service and assembly. All original terminals, connectors, and light sockets are also supplied for original cluster gauges.
- Replacement headlight switch with internal circuit breaker, retention collar nut, adjustable length shaft, and custom knob, extra connectors and instructions are included.
- Original design rear body weatherproof boot and tube assemblies and original design light sockets make attachment to original or reproduction taillight assemblies an easy plug-in.
- Rear body harness assembly is designed to plug into the main harness in the original under dash position utilizing existing retention clips. License plate connectors and terminals included. Fuel tank sender wire and terminal included. Special terminals included for original style door jamb switches and overhead dome light.

- New ignition switch is included with indexed connector. No key and tumbler with this kit.
- Front lighting includes extra long leads for special routing when custom under hood appearance is desired. All headlight, park light and directional light connectors and terminals are provided, as well as a switched trigger wire for electric fan relay (usually recommended with AC).
- Engine wiring includes connectors for points type and HEI distributors. Power and tach connectors supplied for GM HEI distributors. Alternator connectors are supplied for GM "SI" series internal regulator and "one wire" alternators.
- Engine wiring includes starter and gauge sender leads for water temp, oil pressure, and fuse links. 175 amp mega-fuse protection on both the fuse panel feed and alternator charging circuit. 6 gauge alternator charge cable included.
- 16 Original design headlight bucket harnesses.