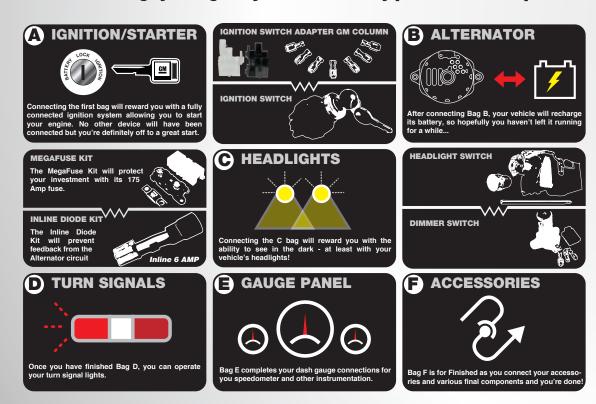

#### **Our most POWERFUL and VERSATILE wiring systems**

The Highway Series was developed to handle the most demanding power requirements and accessories. With the Highway Series, you have the most flexibility in fuse box placement, and the freedom to customize your vehicle however you like. Each wiring system comes with complete, easy to understand instructions to guide you through every step. Steps are divided into individual labeled bags, each containing everything you need to complete the step, keeping you organized and getting you on the road faster.

#### **Pre-Engineered for Power and Customization!**

- Developed to handle the most demanding power requirements and accessories
- Enhanced 6 gauge buss bars give you an additional level of quality
- Non-Conductive G-10 body and backplate prevent accidental shorting or grounding from fuses or loose connections
- Longer coils of wire provide greater flexibility in placing the fuse box where YOU want it
- Superior 175 Amp protection with our MegaFuse Kit
- Screwdown locking system gives you a scientifically proven vibration proof connection

- Step by Step Process Each Bag Completes a Step of the Project
- Full Color Schematics Detailed Instructions Complimentary Tech Support