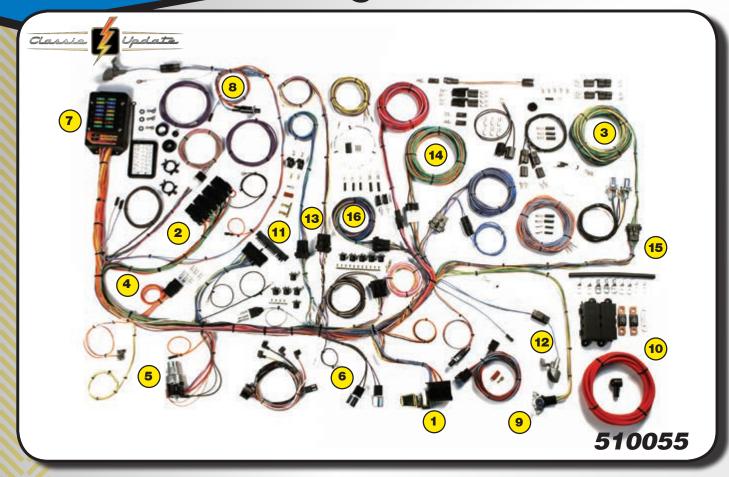

#### The Classic Update Series is a complete kit in a box!

Classic Update complete wiring kits are made for the automotive enthusiast who wants some modern amenities in their classic vehicle. These kits include everything you need to modernize your classic vehicle: Headlight, Dimmer, and Ignition switches (in most cases); Boots, Tubes, and Grommets; Fuses, Relays, and Flashers; Original Connectors, Terminals, and

Disconnects. Classic Update wiring systems are made for specific make/model/year vehicles and are currently available in 59 kits!

\*These kits are designed for MODIFIED original vehicles, not OEM restoration projects.

#### **Kits Feature:**

- Original headlight, parking light, and rear body lighting and boot, tube and grommet assemblies for weatherproof protection. Original factory taillight sockets are provided as required.
- Modern ATO fuse box comes completely ready to install under the dash.
- Original dome lighting and under dash lighting included.
- Enough spare circuits to add power door locks, power windows and much more!
- Attachment to original or reproduction taillight assemblies are an easy plug-in.
- All original connectors are provided for connecting to all original equipment.
- Connect any steering column from the original to fully modified.
- Wiring harness is completely GM color coded and labeled. We even supply the color code to adapt the original system.
- Peady to connect to updated Internally regulated and single wire alternators. Connects to GM style HEI ignition as well as most aftermarket ignitions.