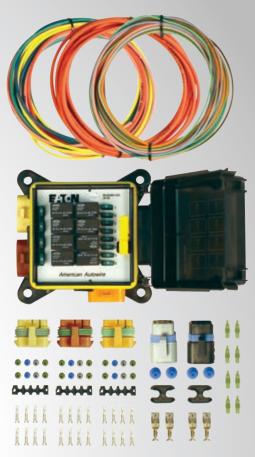

## Highway Series

#### **Our most POWERFUL and VERSATILE wiring systems**

The Highway Series was developed to handle the most demanding power requirements and accessories. With the Highway Series, you have the most flexibility in fuse box placement, and the freedom to customize your vehicle however you like. Each wiring system comes with complete, easy to understand instructions to guide you through every step. Steps are divided into individual labeled bags, each containing everything you need to complete the step, keeping you organized and getting you on the road faster.

#### **Pre-Engineered for Power and Customization!**

- Developed to handle the most demanding power requirements and accessories
- Enhanced 6 gauge buss bars give you an additional level of quality
- Non-Conductive G-10 body and backplate prevent accidental shorting or grounding from fuses or loose connections
- Longer coils of wire provide greater flexibility in placing the fuse box where YOU want it
- Superior 175 Amp protection with our MegaFuse Kit
- Screwdown locking system gives you a scientifically proven vibration proof connection

- Step by Step Process Each Bag Completes a Step of the Project
- Full Color Schematics Detailed Instructions Complimentary Tech Support