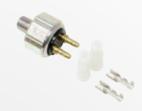

#### 500101

Snap-Fit Door Jamb Switch Requires .825" mounting hole. Terminals included.