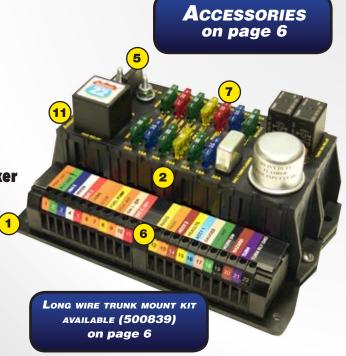

## Highway 15

1 • G-10 Composite Panel Base 4.5" L x 4.5" W x 3.5" H

2 • Nylon 6/6 Panel Components

- 3 GXL/XLPE GM Color Coded Wire
- 4 Easy to Read Wire Labeling
- 5 Self-Locking Screw Clamp Interface
- 6 15 power outputs in 8 fuses and 1 circuit breaker
- Gauge Cluster Disconnect
- 8 8-Gauge Alternator Feed
- 9 175 Amp MegaFuse Protection
- 10 Ignition, Headlight, and Dimmer Switches
  - Full Color, Step-by-Step Instructions

Accessories on page 6

#### 500839 **Optional Long Wire Trunk Mount Kit**

This kit allows you to mount the Highway 22 Panel in the trunk or rear of most any vehicle and consists of a series of wires (240") which replace standard component kit wires that may be too short when the kit is mounted in the back of the vehicle.