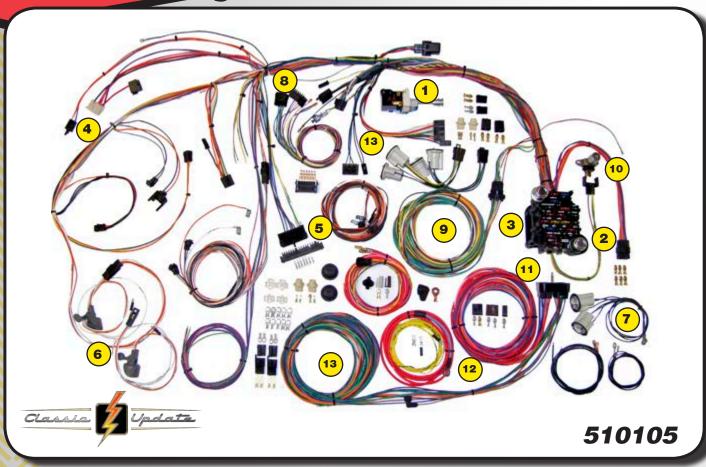

# 67-68 Chevy Camaro

- Replacement headlight switch with internal 30 amp circuit breaker included. Retention collar nut, adjustable length shaft, and custom knob are also included.
- Standard turn signal and hazard flashers are mounted on fuse panel. A new horn relay is mounted on the main dash harness.
- Fuse box designed to fit in original location.
  All required hardware supplied. New ATO fuse box allows easy fuse and circuit breaker accessibility. Harness allows for nearly all aftermarket accessories such as: gauge packages, wiper systems, heat and air conditioning systems, etc.
- Original switch connector bodies! (Exclusive to American Autowire)
- Steering column connectors will plug directly into most aftermarket steering columns as well as 1969 and later GM columns which utilize stock GM turn signal switches. The original column can also be wired by using the supplied mating connector and terminals.
- 6 Original Dash Panel instrument Cluster Connector
- Along with wiring for your original dome/ interior lighting, separate under dash light sockets are included.
- Original light sockets!
  (Exclusive to American Autowire)

- Instrument Cluster wiring is designed with a "cluster harness disconnect" system for easy service and assembly. All original terminals, connectors (exclusively from American Autowire), and light sockets are also supplied for original cluster gauges. However, the best aspect of the disconnect system is that any gauge cluster package can be easily and neatly wired in. This includes AUTOMETER, CLASSIC INSTRUMENTS, CLASSIC DASH, DAKOTA DIGITAL, STEWART WARNER, and VDO just to name a few.
- New ignition switch included with indexed connector. Additionally the system comes with column mounted ignition switch connectors for adapting late model columns.

  Key and lock included in kit.
- Rear body harness assembly is designed to plug into the main harness in the original connector bodies. Flexibility in harness design allows for original or custom routing. Rear body wiring includes backup light wires and mating connectors for backup light leads. License plate lead, connectors, and terminals included. Fuel tank sender wire and terminal included.
- EXCLUSIVE! You'll find all the original style light socket pigtails packed into every aspect of this system making it the most complete system of its type in the industry!

- New floor dimmer switch is provided. Wire length and connection accommodate original floor mount dimmer switch.
- GM bulkhead connector for the engine and front light wiring is included.
- Original boots for every location needing protection!! (Exclusive to American Autowire)
- Engine wiring includes connectors for original points type as well as HEI distributors. Power and tach connectors supplied for GM HEI distributors. Alternator connectors are supplied for GM "SI" series internally regulated alternators. GM "CS" series alternator adapter is available separately.
- Front lighting includes extra long leads for special routing when custom under hood appearance is desired. All headlight, park light and directional light connectors and terminals are provided, as well as a switched trigger wire for electric fan relay (usually recommended with AC).