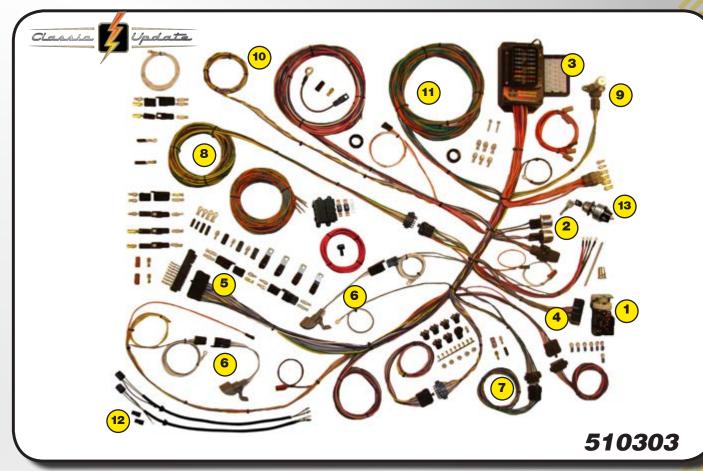

# Classic Update Series

# Update

# Complete & Updated — wiring systems \_ for specific year model vehicles

#### The Classic Update Series is a complete kit in a box!

Classic Update complete wiring kits are made for the automotive enthusiast who wants some modern amenities in their classic vehicle. These kits include everything you need to modernize your classic vehicle: Headlight, Dimmer, and Ignition switches (in most cases); Boots, Tubes, and Grommets; Fuses, Relays, and Flashers; Original Connectors, Terminals, and

Disconnects. Classic Update wiring systems are made for specific make/model/year vehicles and are currently available in 59 kits!

\*These kits are designed for MODIFIED original vehicles, not OEM restoration projects.

#### **Kits Feature:**

- Original headlight, parking light, and rear body lighting and boot, tube and grommet assemblies for weatherproof protection. Original factory taillight sockets are provided as required.
- Modern ATO fuse box comes completely ready to install under the dash.
- Original dome lighting and under dash lighting included.
- Enough spare circuits to add power door locks, power windows and much more!
- Attachment to original or reproduction taillight assemblies are an easy plug-in.
- All original connectors are provided for connecting to all original equipment.
- Connect any steering column from the original to fully modified.
- Wiring harness is completely GM color coded and labeled. We even supply the color code to adapt the original system.
- Peady to connect to updated Internally regulated and single wire alternators. Connects to GM style HEI ignition as well as most aftermarket ignitions.