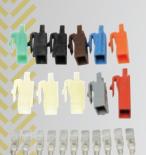

#### **Bulkhead Disconnects**

These bulkhead connector sets come with a grommet designed to form fit to one half of the connector. A tight seal helps keep a clean connection and passenger compartment. We make it easy since the system comes in four sizes.

> A.500548 .... 4 Wire B.500564 .... 6 Wire C.500547 .... 8 Wire D.500566 ... 9 Wire