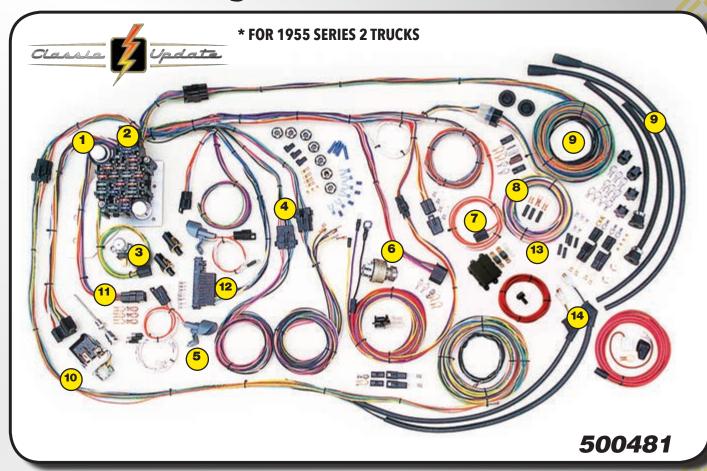

## 55-56 Chevy Passenger, Wagon, Nomad

- Parking light weatherproof boot, tube assemblies and light sockets are included. Extra long leads are supplied for custom routing.
- Accessory disconnect provided for connections to power windows, power seats, cruise control, fuel pump, power door locks, extra radio (CB) or optional power accessory.
- 3 New floor dimmer switch is provided.
- Standard turn signal and hazard flashers mounted on fuse panel.
- Fuse box and custom mounting plate are designed for bolt-on, under dash installation. All required hardware supplied.
- Steering column connectors will plug directly into most aftermarket steering columns as well as 1969 and later GM columns which utilize stock GM turn signal switches. The original column can also be wired by using the supplied mating connector and terminals.

- Heater control panel lighting, power, and blower motor leads are included for original style heaters as well as aftermarket heat and AC updates.
- Instrument Cluster wiring is designed with a "cluster harness disconnect" system for easy service and assembly. All original terminals, connectors, and light sockets are also supplied for original cluster gauges.
- Replacement headlight switch with internal circuit breaker, retention collar nut, adjustable length shaft, and custom knob, extra connectors and instructions are included.
- Original design rear body weatherproof boot and tube assemblies and original design light sockets make attachment to original or reproduction taillight assemblies an easy plug-in.
- Rear body harness assembly is designed to plug into the main harness in the original under dash position utilizing existing retention clips. License plate connectors and terminals included. Fuel tank sender wire and terminal included. Special terminals included for original style door jamb switches and overhead dome light.

- New ignition switch is included with indexed connector. No key and tumbler with this kit.
- Front lighting includes extra long leads for special routing when custom under hood appearance is desired. All headlight, park light and directional light connectors and terminals are provided, as well as a switched trigger wire for electric fan relay (usually recommended with AC).
- Engine wiring includes connectors for points type and HEI distributors. Power and tach connectors supplied for GM HEI distributors. Alternator connectors are supplied for GM "SI" series internal regulator and "one wire" alternators.
- Engine wiring includes starter and gauge sender leads for water temp, oil pressure, and fuse links. 175 amp mega-fuse protection on both the fuse panel feed and alternator charging circuit. 6 gauge alternator charge cable included.
- 16 Original design headlight bucket harnesses.