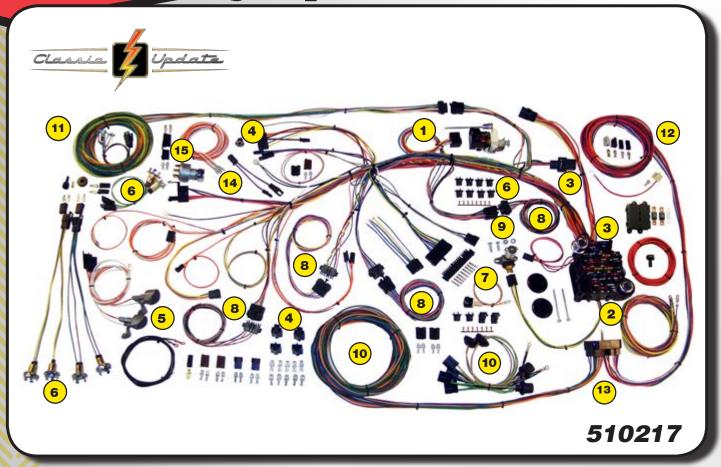

## 55-56 Chevy Passenger, Wagon, Nomad

- Parking light weatherproof boot, tube assemblies and light sockets are included. Extra long leads are supplied for custom routing.
- Accessory disconnect provided for connections to power windows, power seats, cruise control, fuel pump, power door locks, extra radio (CB) or optional power accessory.
- 3 New floor dimmer switch is provided.
- Standard turn signal and hazard flashers mounted on fuse panel.
- Fuse box and custom mounting plate are designed for bolt-on, under dash installation. All required hardware supplied.
- Steering column connectors will plug directly into most aftermarket steering columns as well as 1969 and later GM columns which utilize stock GM turn signal switches. The original column can also be wired by using the supplied mating connector and terminals.

- Heater control panel lighting, power, and blower motor leads are included for original style heaters as well as aftermarket heat and AC updates.
- Instrument Cluster wiring is designed with a "cluster harness disconnect" system for easy service and assembly. All original terminals, connectors, and light sockets are also supplied for original cluster gauges.
- Replacement headlight switch with internal circuit breaker, retention collar nut, adjustable length shaft, and custom knob, extra connectors and instructions are included.
- Original design rear body weatherproof boot and tube assemblies and original design light sockets make attachment to original or reproduction taillight assemblies an easy plug-in.
- Rear body harness assembly is designed to plug into the main harness in the original under dash position utilizing existing retention clips. License plate connectors and terminals included. Fuel tank sender wire and terminal included. Special terminals included for original style door jamb switches and overhead dome light.

- New ignition switch is included with indexed connector. No key and tumbler with this kit.
- Front lighting includes extra long leads for special routing when custom under hood appearance is desired. All headlight, park light and directional light connectors and terminals are provided, as well as a switched trigger wire for electric fan relay (usually recommended with AC).
- Engine wiring includes connectors for points type and HEI distributors. Power and tach connectors supplied for GM HEI distributors. Alternator connectors are supplied for GM "SI" series internal regulator and "one wire" alternators.
- Engine wiring includes starter and gauge sender leads for water temp, oil pressure, and fuse links. 175 amp mega-fuse protection on both the fuse panel feed and alternator charging circuit. 6 gauge alternator charge cable included.
- 16 Original design headlight bucket harnesses.