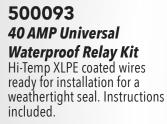

#### Metri-Pack & Weather-Pack Crimp Tool

Crimps both metri-pack and weather-pack terminals. Used with 12-18 gauge wire.

See pages 102 & 103 for weatherproof headlight enhancement and 40 amp relays.