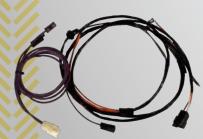

#### A Plug-n-Play Experience:

Wiring harnesses & accessories installed as direct replacements to the original factory wiring – **no guesswork.** 

through the Factory Fit® product line. All Factory Fit® reproduction wiring General Motors factory standards, using OEM blueprints and GM parts. This type of wiring requires the less labor time and electrical knowledge on the part of the installer. Harnesses will appear and install exactly as the original did. You only need to know the specifics of your vehicle to accurately order the correct harnesses that you'll need (for example: year, make, model, engine, transmission, air conditioning, console gauges, etc.). No terminating or crimping necessary. You can be sure you'll get a perfect fit - a Factory Fit®!

GM fuse boxes with original style glass fuses used on every harness

70+ OEM switches available

That's what American Autowire offers through the Factory Fit® product line. OEM restoration wiring harnesses, battery all Factory Fit® reproduction wiring cables, switches, and spark plug wire sets for GM cars and trucks between 1947 and General Motors factory standards, using 1982.

Every Factory Fit® wiring harness is recreated to original GM specifications

Many engine and front light harnesses can be modified for an internally regulated alternator or HEI. These options allow owners to maintain an original appearance while modifying the harness for their specific needs. Factory Fit® harnesses are what you want if you are looking for show quality original