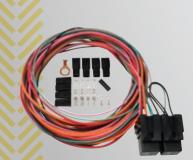

#### 500548

4-Wire Harness **Disconnects** 

1-1/4" mounting hole, 4 wire disconnect, grommet & terminals included.

#### 500564

6-Wire Harness **Disconnects** 

1-3/8" mounting hole, 6 wire disconnect, grommet & terminals included.

#### 500547 8-Wire Harness

**Disconnects** 

1-1/2" mounting hole, 8 wire disconnect, grommet & terminals included.