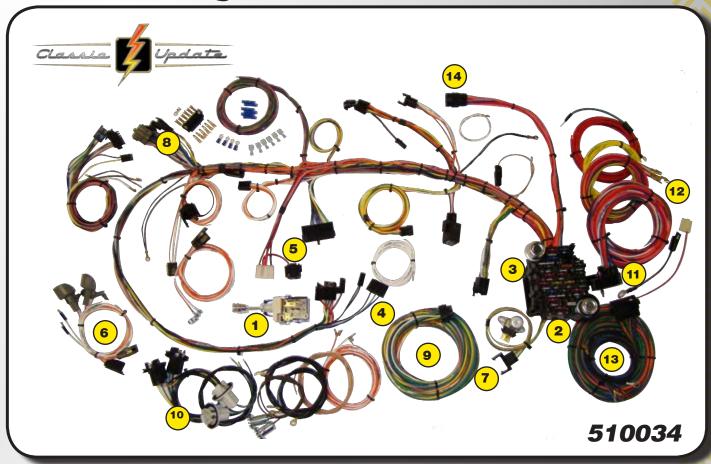

# 70 - 73 Chevy Camaro

- Replacement headlight switch with internal 30 amp circuit breaker included. Retention collar nut, adjustable length shaft, and custom knob are also included.
- Standard turn signal and hazard flashers are mounted on fuse panel. A new horn relay is mounted on the main dash harness.
- Fuse box designed to fit in original location. All required hardware supplied. New ATO fuse box allows easy fuse and circuit breaker accessibility. Harness allows for nearly all aftermarket accessories such as: gauge packages, wiper systems, heat and air conditioning systems, etc.
- Original switch connector bodies! (Exclusive to American Autowire)
- Steering column connectors will plug directly into most aftermarket steering columns as well as 1969 and later GM columns which utilize stock GM turn signal switches. Stock GM ignition switch connectors are provided
- Along with wiring for your original dome/ interior lighting, separate under dash light sockets are included.
- New floor dimmer switch is provided. Wire length and connection accommodate original floor mount dimmer switch.

- Instrument Cluster wiring is designed with a "cluster harness disconnect" system for easy service and assembly. All original terminals, connectors (exclusively from American Autowire), and light sockets are also supplied for original cluster gauges. However, the best aspect of the disconnect system is that any gauge cluster package can be easily and neatly wired in. This includes AUTOMETER, CLASSIC INSTRUMENTS, CLASSIC DASH, DAKOTA DIGITAL, STEWART WARNER, and VDO just to name a few.
- Rear body harness assembly is designed to plug into the main harness in the original connector bodies. Flexibility in harness design allows for original or custom routing. Rear body wiring includes backup light wires and mating connectors for backup light leads. License plate lead, connectors, and terminals included. Fuel tank sender wire and terminal included.
  - EXCLUSIVE! You'll find all the original style light socket pigtails packed into every aspect of this system making it the most complete system of its type in the industry!

- EXCLUSIVE! Original bulkhead connector for the engine and front light wiring is included and ready for installation. Original routing of the new harness without any body modifications!
- Engine wiring includes connectors for original points type as well as HEI distributors. Power and tach connectors supplied for GM HEI distributors. Alternator connectors are supplied for GM "SI" series internally regulated alternators. GM "CS" series alternator adapter is available separately.
- Front lighting includes extra long leads for special routing when custom under hood appearance is desired. All headlight, park light and directional light connectors and terminals are provided, as well as a switched trigger wire for electric fan relay (usually recommended with AC).
- High powered accessory plug for power windows, power locks, etc