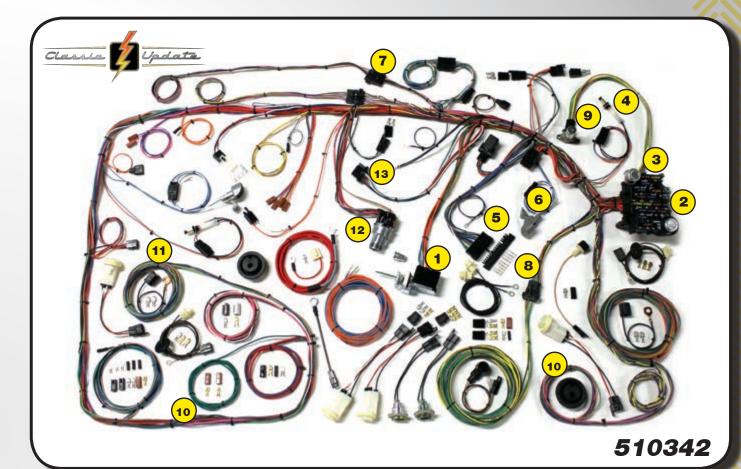

# 67-68 Chevy Camaro

- Replacement headlight switch with internal 30 amp circuit breaker included. Retention collar nut, adjustable length shaft, and custom knob are also included.
- Standard turn signal and hazard flashers are mounted on fuse panel. A new horn relay is mounted on the main dash harness.
- Fuse box designed to fit in original location.
  All required hardware supplied. New ATO fuse box allows easy fuse and circuit breaker accessibility. Harness allows for nearly all aftermarket accessories such as: gauge packages, wiper systems, heat and air conditioning systems, etc.
- Original switch connector bodies! (Exclusive to American Autowire)
- Steering column connectors will plug directly into most aftermarket steering columns as well as 1969 and later GM columns which utilize stock GM turn signal switches. The original column can also be wired by using the supplied mating connector and terminals.
- 6 Original Dash Panel instrument Cluster Connector
- Along with wiring for your original dome/ interior lighting, separate under dash light sockets are included.
- Original light sockets!
  (Exclusive to American Autowire)

- Instrument Cluster wiring is designed with a "cluster harness disconnect" system for easy service and assembly. All original terminals, connectors (exclusively from American Autowire), and light sockets are also supplied for original cluster gauges. However, the best aspect of the disconnect system is that any gauge cluster package can be easily and neatly wired in. This includes AUTOMETER, CLASSIC INSTRUMENTS, CLASSIC DASH, DAKOTA DIGITAL, STEWART WARNER, and VDO just to name a few.
- New ignition switch included with indexed connector. Additionally the system comes with column mounted ignition switch connectors for adapting late model columns.

  Key and lock included in kit.
- Rear body harness assembly is designed to plug into the main harness in the original connector bodies. Flexibility in harness design allows for original or custom routing. Rear body wiring includes backup light wires and mating connectors for backup light leads. License plate lead, connectors, and terminals included. Fuel tank sender wire and terminal included.
- EXCLUSIVE! You'll find all the original style light socket pigtails packed into every aspect of this system making it the most complete system of its type in the industry!

- New floor dimmer switch is provided. Wire length and connection accommodate original floor mount dimmer switch.
- GM bulkhead connector for the engine and front light wiring is included.
- Original boots for every location needing protection!! (Exclusive to American Autowire)
- Engine wiring includes connectors for original points type as well as HEI distributors. Power and tach connectors supplied for GM HEI distributors. Alternator connectors are supplied for GM "SI" series internally regulated alternators. GM "CS" series alternator adapter is available separately.
- Front lighting includes extra long leads for special routing when custom under hood appearance is desired. All headlight, park light and directional light connectors and terminals are provided, as well as a switched trigger wire for electric fan relay (usually recommended with AC).