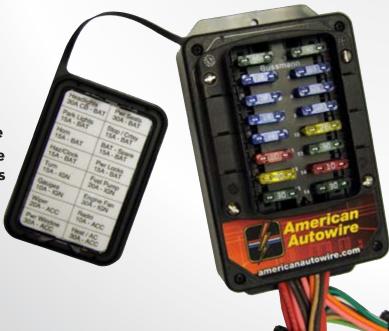

# Complete Integrated Fuse Box Wiring System

#### **BIG power in a SMALL panel!**

The Builder Series represents the next stage in Integrated Fuse Box Wiring. It is the perfect fit for those tight wiring spots in kit cars, roadsters, etc. It incorporates a slim fuse panel with mounting pads and an attached fuse panel cover with an inner label, identifying all circuits by description and fuse rating. All high output circuits incorporate the same superior spring steel reinforced terminals as used in the Highway Series wiring systems, making the Builder Series second to none in durability and reliability.