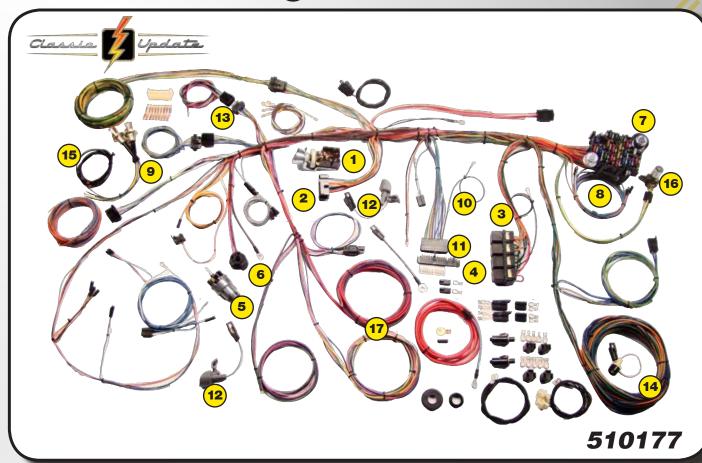

#### The Classic Update Series is a complete kit in a box!

Classic Update complete wiring kits are made for the automotive enthusiast who wants some modern amenities in their classic vehicle. These kits include everything you need to modernize your classic vehicle: Headlight, Dimmer, and Ignition switches (in most cases); Boots, Tubes, and Grommets; Fuses, Relays, and Flashers; Original Connectors, Terminals, and

Disconnects. Classic Update wiring systems are made for specific make/model/year vehicles and are currently available in 59 kits!

\*These kits are designed for MODIFIED original vehicles, not OEM restoration projects.

#### **Kits Feature:**

- Original headlight, parking light, and rear body lighting and boot, tube and grommet assemblies for weatherproof protection. Original factory taillight sockets are provided as required.
- Modern ATO fuse box comes completely ready to install under the dash.
- Original dome lighting and under dash lighting included.
- Enough spare circuits to add power door locks, power windows and much more!
- Attachment to original or reproduction taillight assemblies are an easy plug-in.
- All original connectors are provided for connecting to all original equipment.
- Connect any steering column from the original to fully modified.
- Wiring harness is completely GM color coded and labeled. We even supply the color code to adapt the original system.
- Peady to connect to updated Internally regulated and single wire alternators. Connects to GM style HEI ignition as well as most aftermarket ignitions.