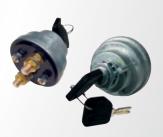

### GM Style Headlight Switch with Connector Kit

Includes terminals, connector, nut, shaft & knob.

#### 500042 Floor Dimmer Switch

#### 500456

**Universal Ignition Switch** 

Includes terminals.