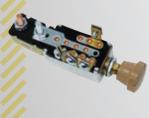

#### 500042 Floor Dimmer Switch

#### 500286

Floor Dimmer Connector Kit

Includes terminals.