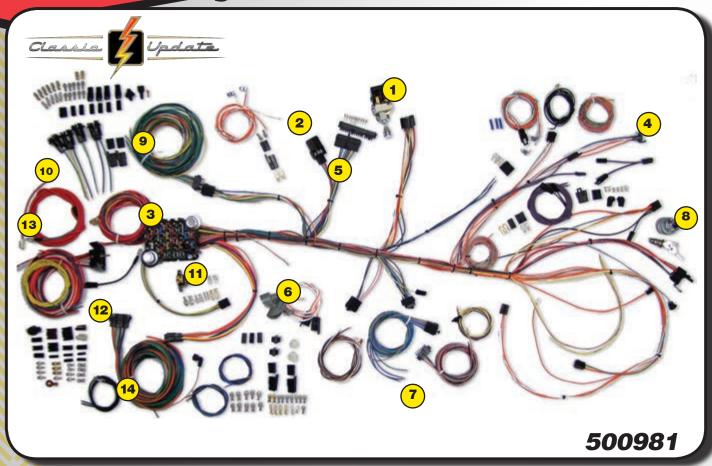

# 70 - 73 Chevy Camaro

- Replacement headlight switch with internal 30 amp circuit breaker included. Retention collar nut, adjustable length shaft, and custom knob are also included.
- Standard turn signal and hazard flashers are mounted on fuse panel. A new horn relay is mounted on the main dash harness.
- Fuse box designed to fit in original location. All required hardware supplied. New ATO fuse box allows easy fuse and circuit breaker accessibility. Harness allows for nearly all aftermarket accessories such as: gauge packages, wiper systems, heat and air conditioning systems, etc.
- Original switch connector bodies! (Exclusive to American Autowire)
- Steering column connectors will plug directly into most aftermarket steering columns as well as 1969 and later GM columns which utilize stock GM turn signal switches. Stock GM ignition switch connectors are provided
- Along with wiring for your original dome/ interior lighting, separate under dash light sockets are included.
- New floor dimmer switch is provided. Wire length and connection accommodate original floor mount dimmer switch.

- Instrument Cluster wiring is designed with a "cluster harness disconnect" system for easy service and assembly. All original terminals, connectors (exclusively from American Autowire), and light sockets are also supplied for original cluster gauges. However, the best aspect of the disconnect system is that any gauge cluster package can be easily and neatly wired in. This includes AUTOMETER, CLASSIC INSTRUMENTS, CLASSIC DASH, DAKOTA DIGITAL, STEWART WARNER, and VDO just to name a few.
- Rear body harness assembly is designed to plug into the main harness in the original connector bodies. Flexibility in harness design allows for original or custom routing. Rear body wiring includes backup light wires and mating connectors for backup light leads. License plate lead, connectors, and terminals included. Fuel tank sender wire and terminal included.
  - EXCLUSIVE! You'll find all the original style light socket pigtails packed into every aspect of this system making it the most complete system of its type in the industry!

- EXCLUSIVE! Original bulkhead connector for the engine and front light wiring is included and ready for installation. Original routing of the new harness without any body modifications!
- Engine wiring includes connectors for original points type as well as HEI distributors. Power and tach connectors supplied for GM HEI distributors. Alternator connectors are supplied for GM "SI" series internally regulated alternators. GM "CS" series alternator adapter is available separately.
- Front lighting includes extra long leads for special routing when custom under hood appearance is desired. All headlight, park light and directional light connectors and terminals are provided, as well as a switched trigger wire for electric fan relay (usually recommended with AC).
- High powered accessory plug for power windows, power locks, etc

Ignition switch not included in kit.