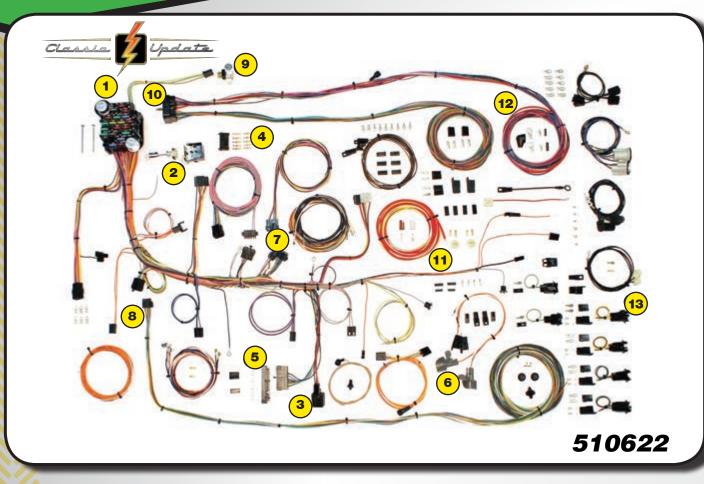

# 67-68 Chevy Camaro

- Replacement headlight switch with internal 30 amp circuit breaker included. Retention collar nut, adjustable length shaft, and custom knob are also included.
- Standard turn signal and hazard flashers are mounted on fuse panel. A new horn relay is mounted on the main dash harness.
- Fuse box designed to fit in original location.
  All required hardware supplied. New ATO fuse box allows easy fuse and circuit breaker accessibility. Harness allows for nearly all aftermarket accessories such as: gauge packages, wiper systems, heat and air conditioning systems, etc.
- Original switch connector bodies! (Exclusive to American Autowire)
- Steering column connectors will plug directly into most aftermarket steering columns as well as 1969 and later GM columns which utilize stock GM turn signal switches. The original column can also be wired by using the supplied mating connector and terminals.
- 6 Original Dash Panel instrument Cluster Connector
- Along with wiring for your original dome/ interior lighting, separate under dash light sockets are included.
- Original light sockets!
  (Exclusive to American Autowire)

- Instrument Cluster wiring is designed with a "cluster harness disconnect" system for easy service and assembly. All original terminals, connectors (exclusively from American Autowire), and light sockets are also supplied for original cluster gauges. However, the best aspect of the disconnect system is that any gauge cluster package can be easily and neatly wired in. This includes AUTOMETER, CLASSIC INSTRUMENTS, CLASSIC DASH, DAKOTA DIGITAL, STEWART WARNER, and VDO just to name a few.
- New ignition switch included with indexed connector. Additionally the system comes with column mounted ignition switch connectors for adapting late model columns.

  Key and lock included in kit.
- Rear body harness assembly is designed to plug into the main harness in the original connector bodies. Flexibility in harness design allows for original or custom routing. Rear body wiring includes backup light wires and mating connectors for backup light leads. License plate lead, connectors, and terminals included. Fuel tank sender wire and terminal included.
- EXCLUSIVE! You'll find all the original style light socket pigtails packed into every aspect of this system making it the most complete system of its type in the industry!

- New floor dimmer switch is provided. Wire length and connection accommodate original floor mount dimmer switch.
- GM bulkhead connector for the engine and front light wiring is included.
- Original boots for every location needing protection!! (Exclusive to American Autowire)
- Engine wiring includes connectors for original points type as well as HEI distributors. Power and tach connectors supplied for GM HEI distributors. Alternator connectors are supplied for GM "SI" series internally regulated alternators. GM "CS" series alternator adapter is available separately.
- Front lighting includes extra long leads for special routing when custom under hood appearance is desired. All headlight, park light and directional light connectors and terminals are provided, as well as a switched trigger wire for electric fan relay (usually recommended with AC).