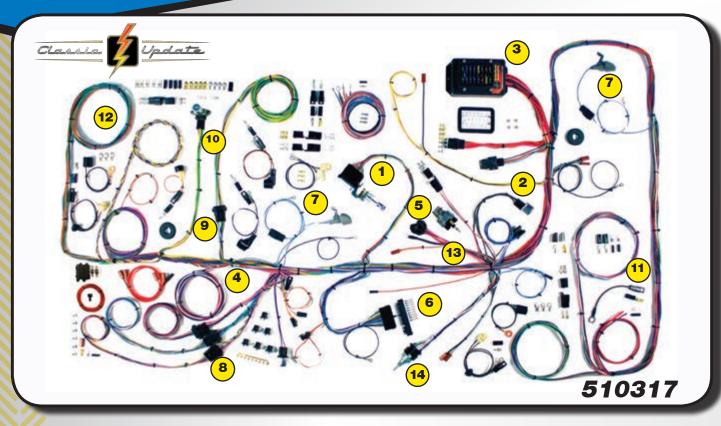

# 69 Chevy Camaro

- Replacement headlight switch with internal 30 amp circuit breaker included. Retention collar nut, adjustable length shaft, and custom knob are also included.
- Standard turn signal and hazard flashers are mounted on fuse panel. A new horn relay is mounted on the main dash harness
- Fuse box designed to fit in original location.
  All required hardware supplied. New ATO fuse box allows easy fuse and circuit breaker accessibility. Harness allows for nearly all aftermarket accessories such as: gauge packages, wiper systems, heat and air conditioning systems, etc.
- Original switch connector bodies!
  (Exclusive to American Autowire)
- Steering column connectors will plug directly into most aftermarket steering columns as well as 1969 and later GM columns which utilize stock GM turn signal switches
- Along with wiring for your original dome/ interior lighting, separate under dash light sockets are included.

- Instrument Cluster wiring is designed with a "cluster harness disconnect" system for easy service and assembly. All original terminals, connectors (exclusively from American Autowire), and light sockets are also supplied for original cluster gauges. However, the best aspect of the disconnect system is that any gauge cluster package can be easily and neatly wired in. This includes AUTOMETER, CLASSIC INSTRUMENTS, CLASSIC DASH, DAKOTA DIGITAL, STEWART WARNER, and VDO just to name a few.
- Rear body harness assembly is designed to plug into the main harness in the original connector bodies. Flexibility in harness design allows for original or custom routing. Rear body wiring includes backup light wires and mating connectors for backup light leads. License plate lead, connectors, and terminals included. Fuel tank sender wire and terminal included.
- EXCLUSIVE! You'll find all the original style light socket pigtails packed into every aspect of this system making it the most complete system of its type in the industry!
- New floor dimmer switch is provided. Wire length and connection accommodate original floor mount dimmer switch.

- EXCLUSIVE! Original bulkhead connector for the engine and front light wiring is included and ready for installation. Original routing of the new harness without any body modifications!
- Engine wiring includes connectors for original points type as well as HEI distributors. Power and tach connectors supplied for GM HEI distributors. Alternator connectors are supplied for GM "SI" series internally regulated alternators. GM "CS" series alternator adapter is available separately.
  - Front lighting includes extra long leads for special routing when custom under hood appearance is desired. All headlight, park light and directional light connectors and terminals are provided, as well as a switched trigger wire for electric fan relay (usually recommended with AC).