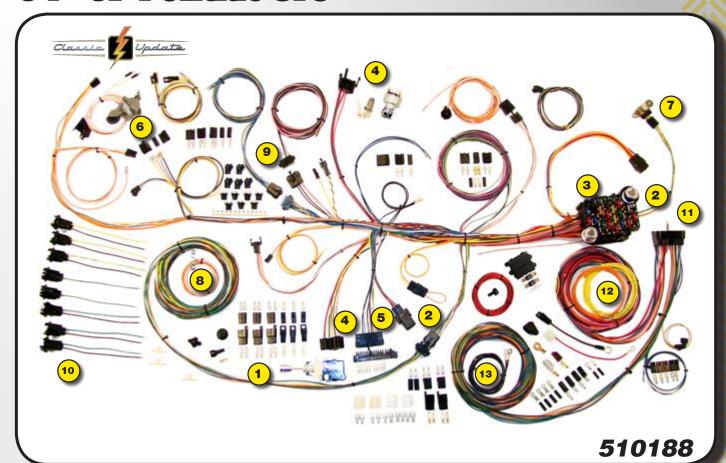

# 67-68 Chevy Camaro

- Replacement headlight switch with internal 30 amp circuit breaker included. Retention collar nut, adjustable length shaft, and custom knob are also included.
- Standard turn signal and hazard flashers are mounted on fuse panel. A new horn relay is mounted on the main dash harness.
- Fuse box designed to fit in original location.
  All required hardware supplied. New ATO fuse box allows easy fuse and circuit breaker accessibility. Harness allows for nearly all aftermarket accessories such as: gauge packages, wiper systems, heat and air conditioning systems, etc.
- Original switch connector bodies! (Exclusive to American Autowire)
- Steering column connectors will plug directly into most aftermarket steering columns as well as 1969 and later GM columns which utilize stock GM turn signal switches. The original column can also be wired by using the supplied mating connector and terminals.
- 6 Original Dash Panel instrument Cluster Connector
- Along with wiring for your original dome/ interior lighting, separate under dash light sockets are included.
- Original light sockets!
  (Exclusive to American Autowire)

- Instrument Cluster wiring is designed with a "cluster harness disconnect" system for easy service and assembly. All original terminals, connectors (exclusively from American Autowire), and light sockets are also supplied for original cluster gauges. However, the best aspect of the disconnect system is that any gauge cluster package can be easily and neatly wired in. This includes AUTOMETER, CLASSIC INSTRUMENTS, CLASSIC DASH, DAKOTA DIGITAL, STEWART WARNER, and VDO just to name a few.
- New ignition switch included with indexed connector. Additionally the system comes with column mounted ignition switch connectors for adapting late model columns.

  Key and lock included in kit.
- Rear body harness assembly is designed to plug into the main harness in the original connector bodies. Flexibility in harness design allows for original or custom routing. Rear body wiring includes backup light wires and mating connectors for backup light leads. License plate lead, connectors, and terminals included. Fuel tank sender wire and terminal included.
- EXCLUSIVE! You'll find all the original style light socket pigtails packed into every aspect of this system making it the most complete system of its type in the industry!

- New floor dimmer switch is provided. Wire length and connection accommodate original floor mount dimmer switch.
- GM bulkhead connector for the engine and front light wiring is included.
- Original boots for every location needing protection!! (Exclusive to American Autowire)
- Engine wiring includes connectors for original points type as well as HEI distributors. Power and tach connectors supplied for GM HEI distributors. Alternator connectors are supplied for GM "SI" series internally regulated alternators. GM "CS" series alternator adapter is available separately.
- Front lighting includes extra long leads for special routing when custom under hood appearance is desired. All headlight, park light and directional light connectors and terminals are provided, as well as a switched trigger wire for electric fan relay (usually recommended with AC).