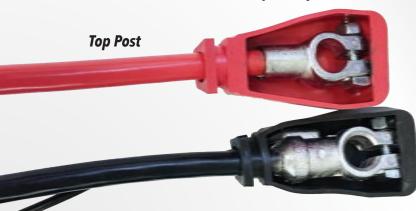

#### **Top Post**

w/ neg. secondary 10 ga. lead (36" long), cables, lugs, crimping tool

#### Side Post

w/ cables, lugs, crimping tool

All of the under hood mount kits come with both a positive (red) cable and a negative (black) cable. The positive and negative cable are 6' long and made from 1 ga. wire. Each style head has its own protective cover which is also color coded. With each kit you also receive the proper battery ends (lugs) and a crimping tool to give your battery cables a professional crimp every time!

#### **Top Post**

w/neg. secondary 10 ga. lead (36" long), cables, lugs, crimping tool

#### Side Post

w/ cables, lugs, crimping tool