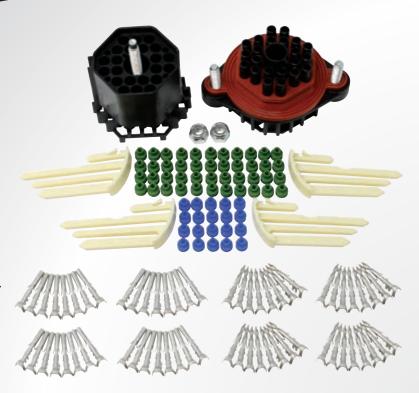

## Highway 15

1 • G-10 Composite Panel Base 4.5" L x 4.5" W x 3.5" H

2 • Nylon 6/6 Panel Components

- 3 GXL/XLPE GM Color Coded Wire
- 4 Easy to Read Wire Labeling
- 5 Self-Locking Screw Clamp Interface
- 6 15 power outputs in 8 fuses and 1 circuit breaker
- Gauge Cluster Disconnect
- 8 8-Gauge Alternator Feed
- 9 175 Amp MegaFuse Protection
- 10 Ignition, Headlight, and Dimmer Switches
  - Full Color, Step-by-Step Instructions

## Highway 22

- 1 G-10 Composite Panel Base 7.5" L x 4.5" W x 3.125" H
- 2 Nylon 6/6 Panel Components
- 3 GXL/XLPE GM Color Coded Wire
- 4 Easy to Read Wire Labeling
- 5 Battery & Accessory Power Expansion
- 6 Self-Locking Screw Clamp Interface
- 7 19 power outputs in 15 fuses; 1 Circuit Breaker
- 8 Gauge Cluster Disconnect
- 9 8-Gauge Alternator Feed
- 175 Amp MegaFuse Protection
- 11 40 Amp Fan Relay (HW-22 only)
- (12) Ignition, Headlight, and Dimmer Switches
  - Full Color, Step-by-Step Instructions