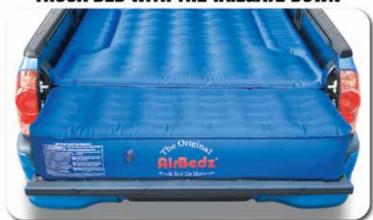

# The Original AirBedz

# Truck Bed Air Mattress

- Pricing Starting at \$229.99
- 5 Sizes available to fit most truck beds on the market.
- Built in Rechargeable battery air pump with inflate/deflate feature
- Premium Grade Fabric Construction.
- Cutouts to go around & over your wheel wells for additional space and comfort.
- Coil construction provides even weight distribution over 12" thick mattress.
   (10" thick mattress on PPI-105 Model)
- RF welded seams.
- Rugged Most Durable