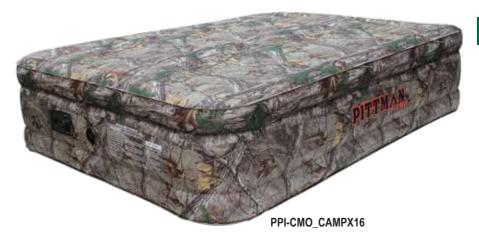

tes weight across a 16" thick mattress, providing a better night's sleep
- High grade PVC construction
- Inflate/deflate valve
- Includes carrying bag and patch kit



#### Pittman 20" Home Mattress

#### Item No. PPI-QCDH2

- Built-in electrical air pump for easy inflation and deflation of your mattress with convenient cord storage
- Flocked top with comfort coil system evenly distributes weight across a 20" thick mattress, providing a better night's sleep
- High grade PVC construction
- Includes carrying bag and patch kit





# Backpack included

#### **Pittman Kids Mattress**

#### Item No. PPI-KIDMAT

- Contains quick inflate 4D battery air pump (batteries NOT included)
- Comfort coil system
- Flocked top
- Carrying backpack and patch kit included

**AVAILABLE IN 3 COLORS** 











#### Pittman Outdoor/Indoor 16" Ultimate Fabric Mattress

### Item No. PPI-CMO\_CAMPX16 & PPI-CAMPX16

- Built-in rechargeable battery air pump with inflate/deflate feature
- Battery Pack included
- Heavy-Duty fabric construction makes it perfect for outdoor and indoor applications
- Comfort coil system evenly distributes weight across a 16" thick mattress, providing a better night's sleep and bed like comfort when away from home
- Oversized carrying bag included for easy storage and transportation
- Approximate inflate time: 3.5 minutes
- 1 year limited warranty







Perfect for Camping!





#### Pittman Indoor/Outdoor 20" Extreme Fabric Mattress

#### Item No. PPI-XTREME20 & PPI-CMO\_XTREME20

- Built-in electrical air pump with inflate/deflate feature
- Heavy-Duty fabric constructi