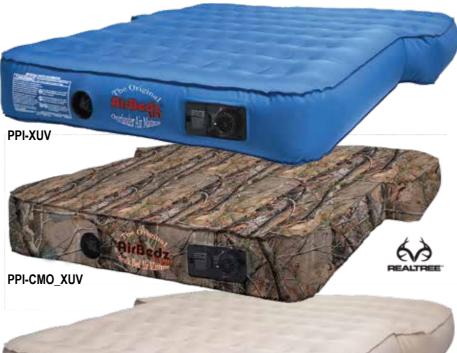

# AirBedz

Truck Bed Air Mattress

- Pricing Starting at \$189.99
- 3 Sizes available to fit most truck beds on the market.
- Built in 12 volt DC air pump with inflate/deflate feature.
- Heavy Duty Construction Grade Fabric.
- Cutouts to go around & over your wheel wells for additional space and comfort.
- Coil construction provides even weight distribution over 12" thick mattress.
- RF welded seams.

# The Original AirBedz

CAMO