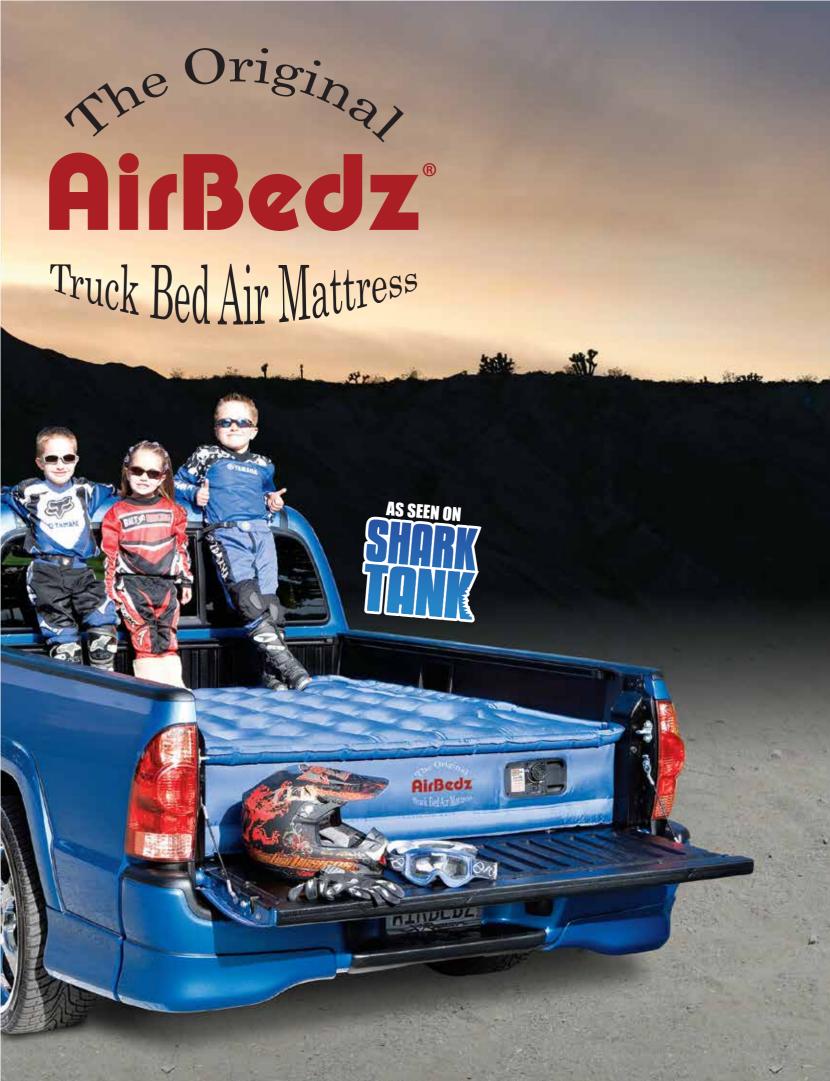

#### AirBedz

# The Original AirBedz

# Truck Bed Air Mattress

- Pricing Starting at \$229.99
- 5 Sizes available to fit most truck beds on the market.
- Built in Rechargeable battery air pump with inflate/deflate feature
- Premium Grade Fabric Construction.
- Cutouts to go around & over your wheel wells for additional space and comfort.
- Coil construction provides even weight distribution over 12" thick mattress.
   (10" thick mattress on PPI-105 Model)
- RF welded seams.
- Rugged Most Durable