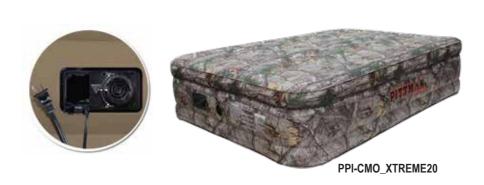

PI-KIDMAT

- Contains quick inflate 4D battery air pump (batteries NOT included)
- Comfort coil system
- Flocked top
- Carrying backpack and patch kit included

**AVAILABLE IN 3 COLORS** 











#### Pittman Outdoor/Indoor 16" Ultimate Fabric Mattress

### Item No. PPI-CMO\_CAMPX16 & PPI-CAMPX16

- Built-in rechargeable battery air pump with inflate/deflate feature
- Battery Pack included
- Heavy-Duty fabric construction makes it perfect for outdoor and indoor applications
- Comfort coil system evenly distributes weight across a 16" thick mattress, providing a better night's sleep and bed like comfort when away from home
- Oversized carrying bag included for easy storage and transportation
- Approximate inflate time: 3.5 minutes
- 1 year limited warranty







Perfect for Camping!





#### Pittman Indoor/Outdoor 20" Extreme Fabric Mattress

#### Item No. PPI-XTREME20 & PPI-CMO\_XTREME20

- Built-in electrical air pump with inflate/deflate feature
- Heavy-Duty fabric construction makes it perfect for outdoor and indoor applications
- Comfort coil system evenly distributes weight across a 20" thick mattress, providing a better night's sleep and bed like comfort when away from home
- Oversized carrying bag included for easy storage and transportation
- Approximate inflate time: 3.5 minutes
- 1 year limited warranty







#### **AirBedz Wheel Well Inserts**





#### **Rechargeable Battery Air Pump**

#### Item No. PPI-AC1

- Inflate and deflate your AirBedz and Pittman Mattresses
- Inflate towables, boats, pools, air mattresses and beach toys
- Comes with 3 universal va