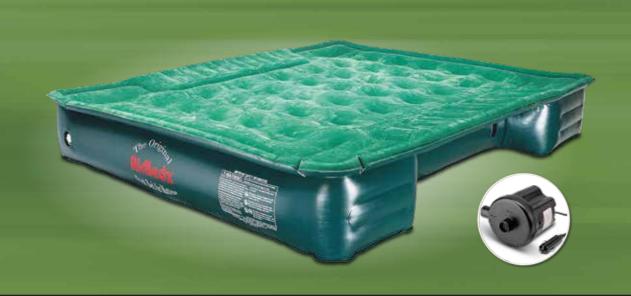

# The Original AirBedz

# Truck Bed Air Mattress

- Pricing Starting at \$229.99
- 5 Sizes available to fit most truck beds on the market.
- Built in Rechargeable battery air pump with inflate/deflate feature
- Premium Grade Fabric Construction.
- Cutouts to go around & over your wheel wells for additional space and comfort.
- Coil construction provides even weight distribution over 12" thick mattress.
   (10" thick mattress on PPI-105 Model)
- RF welded seams.
- Rugged Most Durable