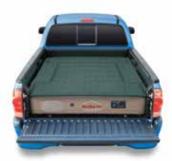

#### **AirBedz Lite**

#### Item No. PPI-PV202C & PPI-PV203C

- Includes portable D.C. air pump with 16 ft. power cord
- Wheel well cutouts allows the mattress to fit around and over the wheel wells, creating a sleep area that utilizes the entire truck bed
- Flocked top with comfort coil system evenly distributes weight across a 12" thick mattress, providing a better night's sleep
- High grade PVC construction
- Inflate/deflate valve for use with included D.C. pump
- Great for indoor use with "optional" Wheel Well Inserts (see page 19)
- Includes carrying bag and patch kit
- 1 year limited warranty

shown with side insert accessory