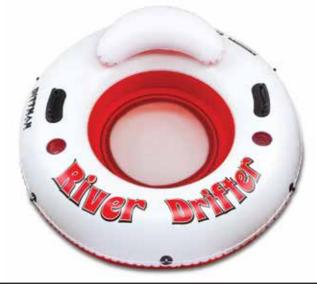

### Item No. PPI-AC4

- · Works in your vehicle's cigarette lighter or 12V accessory socket
- · Recharge your AirBedz and Pittman built-in air pumps
- Only Approved DC charger cord for Pittman/AirBedz Rechargeable battery



#### **Rechargeable Battery Pack**

#### Item No. PPI-AC7

- Replacement / additional battery pack for AirBedz and Pittman mattresses with built-in pumps
- Can be charged with AC and DC power supplies





#### PITTMAN U T D O O R S

#### **FUN IN THE SUN**







#### **River Drifter 2**

#### Item No. PPI-RD2

- Built-in ice chest
- 2 Cup/drink holders
- Built-in back rests
- Grab rope
- Mesh bottom
- 2 Heavy-duty handles



#### **River Drifter 1**

#### Item No. PPI-RD1

- 2 Cup/drink holders
- Built-in back rest
- · Grab rope
- Mesh bottom
- 2 Heavy-duty handles



#### **Cool Drifter**

#### Item No. PPI-ICELRG

- Can be used as a stand alone ice cooler or with traditional coolers up to 48 Qts.
- 4 Cup/drink holders
- Grab rope
- Heavy-duty handle









**Detachable Center Tracking Fin** 





#### **Pittman Inflatable SUP**

Stand Up Paddle Boards

Item No. PPI-GRT\_WHITE & PPI-MAKO

#### **PPI-HAMMER & PPI-THRESHER**

- 9.0'-12.5' Boards Available
- Extra large EVA Foot Pad Non-Skid Area Allows for Better Traction & Stability for Paddling
- Durable Drop Stich Double Wall PVC Technology
- Detachable Center Tracking Fin (Single & Tri fins Option)
- Adjustable Aluminum Paddle, High Pressure Pump & Carry Bag
- Beginners to Advanced Riders
- **Built-in Handle for Easy Carry**
- Safety Leach
- Repair Kit
- Front Bungy to Secure Cargo
- 1 Year Limit