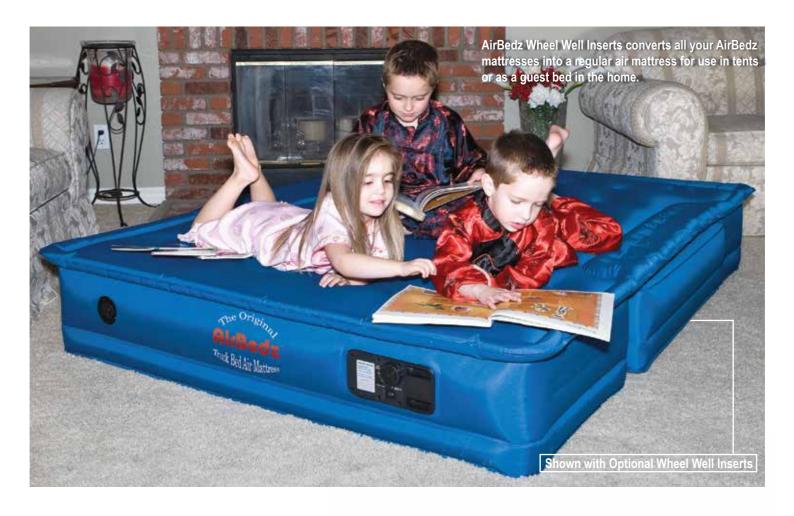

#### Item No. PPI-101, PPI-102 & PPI-103

- Built-in rechargeable battery air pump with inflate/deflate feature
- Battery Pack included
- Wheel well cutouts allows the mattress to fit around and over the wheel wells, creating a sleep area that utilizes the entire truck bed
- Comfort coil system evenly distributes weight across a 12" thick mattress, providing a better night's sleep
- Heavy Duty cloth construction
- · Secondary inflate/deflate valve
- Great for indoor use with "optional" Wheel Well Inserts (see page 19)
- · Includes carrying bag and A.C. charger
- One year limited warranty

shown with side insert accessory