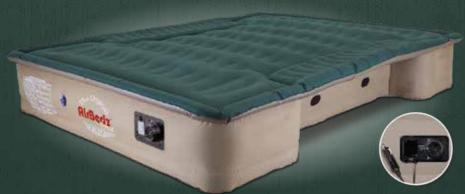

#### **AirBedz Pro3**

#### Item No. PPI-301, PPI-302 & PPI-303

- Built-in D.C. air pump with inflate/deflate feature.
- Includes 19ft power cord
- Wheel well cutouts allows the mattress to fit around and over the wheel wells, creating a sleep area that utilizes the entire truck bed
- Comfort coil system evenly distributes weight across a 12" thick mattress, providing a better night's sleep
- · Professional grade fabric construction
- Great for indoor use with "optional" Wheel Well Inserts (see page 19)
- · Includes carrying bag and patch kit
- 1 year limited warranty