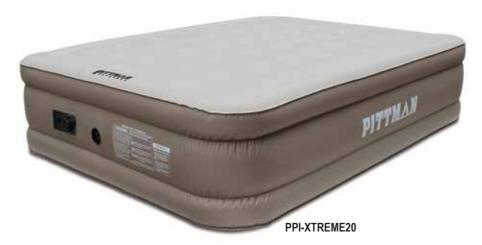

#### **AirBedz Pro3**

#### Item No. PPI-301, PPI-302 & PPI-303

- Built-in D.C. air pump with inflate/deflate feature.
- Includes 19ft power cord
- Wheel well cutouts allows the mattress to fit around and over the wheel wells, creating a sleep area that utilizes the entire truck bed
- Comfort coil system evenly distributes weight across a 12" thick mattress, providing a better night's sleep
- · Professional grade fabric construction
- Great for indoor use with "optional" Wheel Well Inserts (see page 19)
- · Includes carrying bag and patch kit
- 1 year limited warranty