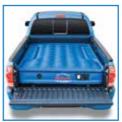

# INCLUDES AIRBEDZ TAILGATE EXTENSION! ALLOWS UTILIZATION OF THE ENTIRE TRUCK BED WITH THE TAILGATE DOWN

#### **AirBedz with Tailgate Extension**

#### Item No. PPI-104 & PPI-105

- Built-in rechargeable battery air pump with inflate/deflate feature
- Battery Pack included
- Wheel well cutouts allows the mattress to fit around and over the wheel wells, creating a sleep area that utilizes the entire truck bed
- Comfort coil system evenly distributes weight across a 12" \*\*\* thick mattress, providing a better night's sleep
- Heavy Duty cloth construction
- · Secondary inflate/deflate valve
- Great for indoor use with "optional" Wheel Well Inserts (see page 19)
- Includes carrying bag and A.C. charger
- One year limited warranty
- \*\*\* PPI-105 features a 10" thick mattress