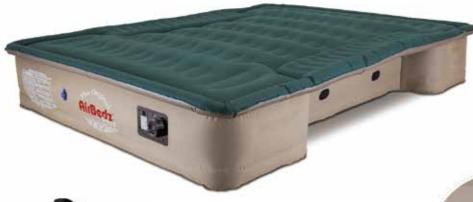

#### Item No. PPI-301, PPI-302 & PPI-303

- Built-in D.C. air pump with inflate/deflate feature.
- Includes 19ft power cord
- Wheel well cutouts allows the mattress to fit around and over the wheel wells, creating a sleep area that utilizes the entire truck bed
- Comfort coil system evenly distributes weight across a 12" thick mattress, providing a better night's sleep
- · Professional grade fabric construction
- Great for indoor use with "optional" Wheel Well Inserts (see page 19)
- · Includes carrying bag and patch kit
- 1 year limited warranty

# **AirBedz Pro3 Application Chart**

| Item Number                                                                                                                                          | Dimensions (In.)<br>(Inflated L x W x H)                                                                                    | Application                                                                | Year           |  |  |
|------------------------------------------------------------------------------------------------------------------------------------------------------|-----------------------------------------------------------------------------------------------------------------------------|----------------------------------------------------------------------------|----------------|--|--|
| PLEASE NOTE: PPI-301 is for Full Size 8' Long Beds                                                                                                   |                                                                                                                             |                                                                            |                |  |  |
|                                                                                                                                                      |                                                                                                                             | Chevrolet C/K _ 8' Long Bed                                                | 1973 - 2001    |  |  |
|                                                                                                                                                      |                                                                                                                             | Chevrolet Silverado _ 8' Long Bed                                          | 1973 - Present |  |  |
|                                                                                                                                                      |                                                                                                                             | Dodge Ram _ 8' Long Bed                                                    | 1973 - Present |  |  |
|                                                                                                                                                      |                                                                                                                             | Ford F150 _ 8' Long Bed                                                    | 1974 - Present |  |  |
| PPI-301                                                                                                                                              | 95 x 63.5 x 12                                                                                                              | Ford F250 / 350 / 450 _ 8' Long Bed                                        | 1992 - Present |  |  |
| 111 001                                                                                                                                              | 00 X 00.0 X 12                                                                                                              | GMC C/K _ 8' Long Bed                                                      | 1973 - 2000    |  |  |
|                                                                                                                                                      |                                                                                                                             | GMC Sierra _ 8' Long Bed                                                   | 1973 - Present |  |  |
|                                                                                                                                                      |                                                                                                                             | Nissan Titan _ 8' Long Bed                                                 | 2008 - Present |  |  |
|                                                                                                                                                      |                                                                                                                             | Toyota T100 _ 8' Long Bed                                                  | 1993 - 1998    |  |  |
|                                                                                                                                                      |                                                                                                                             | Toyota Tundra _ 8' Long Bed                                                | 2000 - Present |  |  |
| PLEASE NOTE: PPI-302 is for Full Size 6'-6.5' Short Beds. Does NOT fit Stepside Beds. PLEASE NOTE: PPI 302 will also work in Full Size 8' Long Beds. |                                                                                                                             |                                                                            |                |  |  |
|                                                                                                                                                      |                                                                                                                             | Chevrolet C/K _ 6' 6" Short Bed                                            | 1973 - 1998    |  |  |
|                                                                                                                                                      |                                                                                                                             | Chevrolet Silverado _ 6' 6" Short Bed                                      | 1973 - Present |  |  |
|                                                                                                                                                      |                                                                                                                             | Dodge Ram _ 6' 4" - 6' 6" Short Bed                                        | 1994 - Present |  |  |
| <b>DD</b> I 000                                                                                                                                      |                                                                                                                             | Ford F150 / 250 / 350 _ 6' 6" - 6' 8" Short Bed                            | 1974 - Present |  |  |
| PPI-302                                                                                                                                              | 76 x 63.5 x 12                                                                                                              | GMC C/K _ 6' 6" Short Bed                                                  | 1999 - Present |  |  |
|                                                                                                                                                      |                                                                                                                             | GMC Sierra _ 6' 6" Short Bed                                               | 1973 - Present |  |  |
|                                                                                                                                                      |                                                                                                                             | Nissan Titan _ 6' 7" Short Bed                                             | 2004 - Present |  |  |
|                                                                                                                                                      |                                                                                                                             | Toyota T100 _ 6' 6" Short Bed                                              | 1993 - 1998    |  |  |
|                                                                                                                                                      |                                                                                                                             | Toyota Tundra _ 6' 6" Short Bed                                            | 2000 - Present |  |  |
|                                                                                                                                                      | PLEASE NOTE: PPI-30                                                                                                         | 03 is for Mid Size 6'-6.5' Beds and will NOT work in 5' beds unless noted. |                |  |  |
|                                                                                                                                                      | 73 x 55 x 12                                                                                                                | Chevrolet Colorado _ 6' 1" Short Bed                                       | 2004 - Present |  |  |
|                                                                                                                                                      |                                                                                                                             | Chevrolet S10 _ 6' Short Bed                                               | 1982 - 2004    |  |  |
|                                                                                                                                                      |                                                                                                                             | Dodge Dakota _ 6' 5" Short Bed                                             | 1986 - Present |  |  |
|                                                                                                                                                      |                                                                                                                             | Ford Ranger _ 6' Short Bed                                                 | 1983 - Present |  |  |
|                                                                                                                                                      |                                                                                                                             | GMC Canyon _ 6' 1" Short Bed                                               | 2004 - Present |  |  |
|                                                                                                                                                      |                                                                                                                             | GMC Sonoma _ 6' Short Bed                                                  | 1982 - 2004    |  |  |
| PPI-303                                                                                                                                              |                                                                                                                             | Isuzu i280 /i290 _ 6' Short Bed                                            | 2004 - 2008    |  |  |
|                                                                                                                                                      |                                                                                                                             | Isuzu Hombre _ 6' Short Bed                                                | 1996 - 2004    |  |  |
|                                                                                                                                                      |                                                                                                                             | Mazda B Series _ 6' Short Bed                                              | 1994 - Present |  |  |
|                                                                                                                                                      |                                                                                                                             | Mitsubishi Raider _ 6' 6" Short Bed                                        | 2006 - 2008    |  |  |
|                                                                                                                                                      |                                                                                                                             | Nissan Frontier _ 6' Short Bed                                             | 1998 - Present |  |  |
|                                                                                                                                                      |                                                                                                                             | Toyota Mid Size _ 6' - 6' 3" Short Bed                                     | 1989 - 1995    |  |  |
|                                                                                                                                                      |                                                                                                                             | Toyota Tacoma _ 6' Short Bed                                               | 1995 - Present |  |  |
| ACCESSORIES                                                                                                                                          |                                                                                                                             |                                                                            |                |  |  |
| PPI-PRO_AC5                                                                                                                                          | PRO3 Inflatable Wheel Well Inserts (Converts AirBedz into full mattress) One Size Fits PPI-301 - PPI-303 - 28" x 6.5" x 10" |                                                                            |                |  |  |