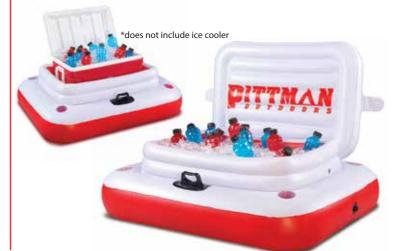

an/AirBedz Rechargeable battery



#### **Rechargeable Battery Pack**

#### Item No. PPI-AC7

- Replacement / additional battery pack for AirBedz and Pittman mattresses with built-in pumps
- Can be charged with AC and DC power supplies





#### PITTMAN U T D O O R S

#### **FUN IN THE SUN**







#### **River Drifter 2**

#### Item No. PPI-RD2

- Built-in ice chest
- 2 Cup/drink holders
- Built-in back rests
- Grab rope
- Mesh bottom
- 2 Heavy-duty handles



#### **River Drifter 1**

#### Item No. PPI-RD1

- 2 Cup/drink holders
- Built-in back rest
- · Grab rope
- Mesh bottom
- 2 Heavy-duty handles



#### **Cool Drifter**

#### Item No. PPI-ICELRG

- Can be used as a stand alone ice cooler or with traditional coolers up to 48 Qts.
- 4 Cup/drink holders
- Grab rope
- Heavy-duty handle









**Detachable Center Tracking Fin** 





#### **Pittman Inflatable SUP**

Stand Up Paddle Boards

Item No. PPI-GRT\_WHITE & PPI-MAKO

#### **PPI-HAMMER & PPI-THRESHER**

- 9.0'-12.5' Boards Available
- Extra large EVA Foot Pad Non-Skid Area Allows for Better Traction & Stability for Paddling
- Durable Drop Stich Double Wall PVC Technology
- Detachable Center Tracking Fin (Single & Tri fins Option)
- Adjustable Aluminum Paddle, High Pressure Pump & Carry Bag
- Beginners to Advanced Riders
- **Built-in Handle for Easy Carry**
- Safety Leach
- Repair Kit
- Front Bungy to Secure Cargo
- 1 Year Limited Warranty

#### (optional accessories)

- 2V 20psi Electric Air Pump
- Seat



#### **Splash Pong**

#### Item No.

- · 2 Person inflatable water pong table
- Glow in the dark cup holders