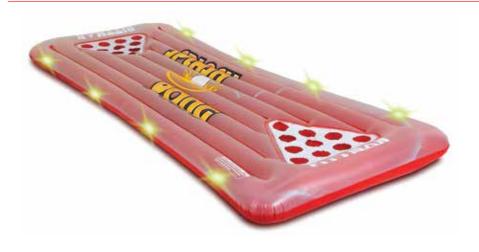

ne ice cooler or with traditional coolers up to 48 Qts.
- 4 Cup/drink holders
- Grab rope
- Heavy-duty handle









**Detachable Center Tracking Fin** 





#### **Pittman Inflatable SUP**

Stand Up Paddle Boards

Item No. PPI-GRT\_WHITE & PPI-MAKO

#### **PPI-HAMMER & PPI-THRESHER**

- 9.0'-12.5' Boards Available
- Extra large EVA Foot Pad Non-Skid Area Allows for Better Traction & Stability for Paddling
- Durable Drop Stich Double Wall PVC Technology
- Detachable Center Tracking Fin (Single & Tri fins Option)
- Adjustable Aluminum Paddle, High Pressure Pump & Carry Bag
- Beginners to Advanced Riders
- **Built-in Handle for Easy Carry**
- Safety Leach
- Repair Kit
- Front Bungy to Secure Cargo
- 1 Year Limited Warranty

#### (optional accessories)

- 2V 20psi Electric Air Pump
- Seat



#### **Splash Pong**

#### Item No.

- · 2 Person inflatable water pong table
- Glow in the dark cup holders
- · Contains LED lights around the edge of the table
- 3 AAA Batteries (NOT INCLUDED)





#### Item No. PPI-SPX4

- 4 Person inflatable water pong table
- · Glow in the dark cup holders





#### **Pittman Pop-Up Ground Tents**

Item No. PPI-POPUP1.2

PPI-POPUP1.3

#### PPI-POPUP1.4

- 2-4 Person configurations
- Sets up instantly
- Rainfly protection for those rainy overcast days
- Carry bag & securing stake
- Water resistant & UV protected
- Large meshed windows & skylight (optional), extreme breathability
- Lightweight & easy to carry
- 1 Year Limited Warranty