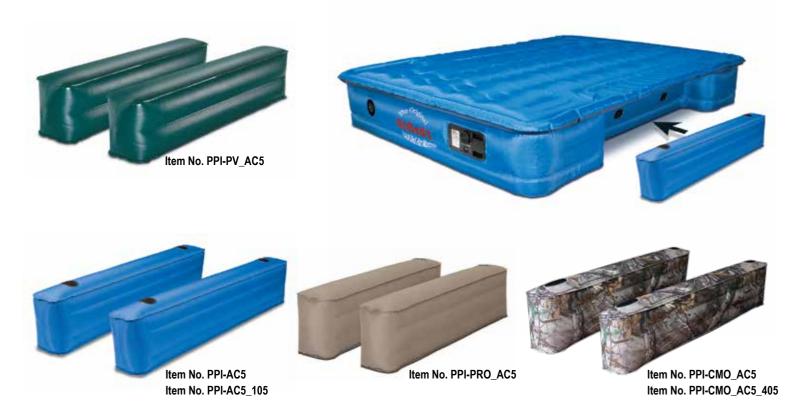

# **AirBedz Lite Application Chart**

| Item Number | Dimensions (In.)<br>(Inflated L x W x H)                                                                                            | Application                                                              | Year           |  |  |  |
|-------------|-------------------------------------------------------------------------------------------------------------------------------------|--------------------------------------------------------------------------|----------------|--|--|--|
|             | PLEASE NOTE: PPI-PV202C is for Full Size 6'-6.5' Beds Only. Does Not Fit Stepside Beds.                                             |                                                                          |                |  |  |  |
|             |                                                                                                                                     | Chevrolet C/K _ 6' 6" Short Bed                                          | 1973 - 1998    |  |  |  |
|             |                                                                                                                                     | Chevrolet Silverado _ 6' 6" Short Bed                                    | 1973 - Present |  |  |  |
|             |                                                                                                                                     | Dodge Ram _ 6' 4" - 6' 6" Short Bed                                      | 1994 - Present |  |  |  |
|             |                                                                                                                                     | Ford F150 / 250 / 350 _ 6' 6" - 6' 8" Short Bed                          | 1974 - Present |  |  |  |
| PPI-PV202C  | 76 x 63 x 12                                                                                                                        | GMC C/K _ 6' 6" Short Bed                                                | 1999 - Present |  |  |  |
|             |                                                                                                                                     | GMC Sierra _ 6' 6" Short Bed                                             | 1973 - Present |  |  |  |
|             |                                                                                                                                     | Nissan Titan _ 6' 7" Short Bed                                           | 2004 - Present |  |  |  |
|             |                                                                                                                                     | Toyota T100 _ 6' 6" Short Bed                                            | 1999 - 1998    |  |  |  |
|             |                                                                                                                                     | Toyota Tundra _ 6' 6" Short Bed                                          | 1999 - Present |  |  |  |
|             | PLEASE NOTE: PPI-                                                                                                                   | PV203C is for Mid Size 6'-6.5' Short Beds Only and will NOT work in 5' B | eds.           |  |  |  |
|             |                                                                                                                                     | Chevrolet Colorado _ 6' 1" Short Bed                                     | 2004 - Present |  |  |  |
|             | 72 x 55 x 12                                                                                                                        | Chevrolet S10 _ 6' Short Bed                                             | 1982 - 2004    |  |  |  |
|             |                                                                                                                                     | Dodge Dakota _ 6' 5" Short Bed                                           | 1986 - Present |  |  |  |
|             |                                                                                                                                     | Ford Ranger _ 6' Short Bed                                               | 1983 - Present |  |  |  |
|             |                                                                                                                                     | GMC Canyon _ 6' 1" Short Bed                                             | 2004 - Present |  |  |  |
|             |                                                                                                                                     | GMC Sonoma _ 6' Short Bed                                                | 1982 - 2004    |  |  |  |
| PPI-PV203C  |                                                                                                                                     | Isuzu i280 /i290 _ 6' Short Bed                                          | 2004 - 2008    |  |  |  |
|             |                                                                                                                                     | Isuzu Hombre _ 6' Short Bed                                              | 1996 - 2004    |  |  |  |
|             |                                                                                                                                     | Mazda B Series _ 6' Short Bed                                            | 1994 - Present |  |  |  |
|             |                                                                                                                                     | Mitsubishi Raider _ 6' 6" Short Bed                                      | 2006 - 2008    |  |  |  |
|             |                                                                                                                                     | Nissan Frontier _ 6' Short Bed                                           | 1998 - Present |  |  |  |
|             |                                                                                                                                     | Toyota Mid Size _ 6' - 6' 3" Short Bed                                   | 1989 - 1995    |  |  |  |
|             |                                                                                                                                     | Toyota Tacoma _ 6' Short Bed                                             | 1995 - Present |  |  |  |
| ACCESSORIES |                                                                                                                                     |                                                                          |                |  |  |  |
| PPI-PV_AC5  | PPI-PV_AC5 "AirBedz Lite" Inflatable Wheel Well Inserts (Converts AirBedz into full mattress) One Size Fits PPI-PV202C - PPI-PV203C |                                                                          |                |  |  |  |

# **AirBedz Pro3 Application Chart**

| Item Number                                                                                                                                          | Dimensions (In.)<br>(Inflated L x W x H)                                                                                    | Application                                                                | Year           |  |  |
|------------------------------------------------------------------------------------------------------------------------------------------------------|-----------------------------------------------------------------------------------------------------------------------------|----------------------------------------------------------------------------|----------------|--|--|
| PLEASE NOTE: PPI-301 is for Full Size 8' Long Beds                                                                                                   |                                                                                                                             |                                                                            |                |  |  |
|                                                                                                                                                      |                                                                                                                             | Chevrolet C/K _ 8' Long Bed                                                | 1973 - 2001    |  |  |
|                                                                                                                                                      |                                                                                                                             | Chevrolet Silverado _ 8' Long Bed                                          | 1973 - Present |  |  |
|                                                                                                                                                      |                                                                                                                             | Dodge Ram _ 8' Long Bed                                                    | 1973 - Present |  |  |
|                                                                                                                                                      |                                                                                                                             | Ford F150 _ 8' Long Bed                                                    | 1974 - Present |  |  |
| PPI-301                                                                                                                                              | 95 x 63.5 x 12                                                                                                              | Ford F250 / 350 / 450 _ 8' Long Bed                                        | 1992 - Present |  |  |
| 111 001                                                                                                                                              | 00 X 00.0 X 12                                                                                                              | GMC C/K _ 8' Long Bed                                                      | 1973 - 2000    |  |  |
|                                                                                                                                                      |                                                                                                                             | GMC Sierra _ 8' Long Bed                                                   | 1973 - Present |  |  |
|                                                                                                                                                      |                                                                                                                             | Nissan Titan _ 8' Long Bed                                                 | 2008 - Present |  |  |
|                                                                                                                                                      |                                                                                                                             | Toyota T100 _ 8' Long Bed                                                  | 1993 - 1998    |  |  |
|                                                                                                                                                      |                                                                                                                             | Toyota Tundra _ 8' Long Bed                                                | 2000 - Present |  |  |
| PLEASE NOTE: PPI-302 is for Full Size 6'-6.5' Short Beds. Does NOT fit Stepside Beds. PLEASE NOTE: PPI 302 will also work in Full Size 8' Long Beds. |                                                                                                                             |                                                                            |                |  |  |
|                                                                                                                                                      |                                                                                                                             | Chevrolet C/K _ 6' 6" Short Bed                                            | 1973 - 1998    |  |  |
|                                                                                                                                                      |                                                                                                                             | Chevrolet Silverado _ 6' 6" Short Bed                                      | 1973 - Present |  |  |
|                                                                                                                                                      |                                                                                                                             | Dodge Ram _ 6' 4" - 6' 6" Short Bed                                        | 1994 - Present |  |  |
| <b>DD</b> I 000                                                                                                                                      |                                                                                                                             | Ford F150 / 250 / 350 _ 6' 6" - 6' 8" Short Bed                            | 1974 - Present |  |  |
| PPI-302                                                                                                                                              | 76 x 63.5 x 12                                                                                                              | GMC C/K _ 6' 6" Short Bed                                                  | 1999 - Present |  |  |
|                                                                                                                                                      |                                                                                                                             | GMC Sierra _ 6' 6" Short Bed                                               | 1973 - Present |  |  |
|                                                                                                                                                      |                                                                                                                             | Nissan Titan _ 6' 7" Short Bed                                             | 2004 - Present |  |  |
|                                                                                                                                                      |                                                                                                                             | Toyota T100 _ 6' 6" Short Bed                                              | 1993 - 1998    |  |  |
|                                                                                                                                                      |                                                                                                                             | Toyota Tundra _ 6' 6" Short Bed                                            | 2000 - Present |  |  |
|                                                                                                                                                      | PLEASE NOTE: PPI-30                                                                                                         | 03 is for Mid Size 6'-6.5' Beds and will NOT work in 5' beds unless noted. |                |  |  |
|                                                                                                                                                      | 73 x 55 x 12                                                                                                                | Chevrolet Colorado _ 6' 1" Short Bed                                       | 2004 - Present |  |  |
|                                                                                                                                                      |                                                                                                                             | Chevrolet S10 _ 6' Short Bed                                               | 1982 - 2004    |  |  |
|                                                                                                                                                      |                                                                                                                             | Dodge Dakota _ 6' 5" Short Bed                                             | 1986 - Present |  |  |
|                                                                                                                                                      |                                                                                                                             | Ford Ranger _ 6' Short Bed                                                 | 1983 - Present |  |  |
|                                                                                                                                                      |                                                                                                                             | GMC Canyon _ 6' 1" Short Bed                                               | 2004 - Present |  |  |
|                                                                                                                                                      |                                                                                                                             | GMC Sonoma _ 6' Short Bed                                                  | 1982 - 2004    |  |  |
| PPI-303                                                                                                                                              |                                                                                                                             | Isuzu i280 /i290 _ 6' Short Bed                                            | 2004 - 2008    |  |  |
|                                                                                                                                                      |                                                                                                                             | Isuzu Hombre _ 6' Short Bed                                                | 1996 - 2004    |  |  |
|                                                                                                                                                      |                                                                                                                             | Mazda B Series _ 6' Short Bed                                              | 1994 - Present |  |  |
|                                                                                                                                                      |                                                                                                                             | Mitsubishi Raider _ 6' 6" Short Bed                                        | 2006 - 2008    |  |  |
|                                                                                                                                                      |                                                                                                                             | Nissan Frontier _ 6' Short Bed                                             | 1998 - Present |  |  |
|                                                                                                                                                      |                                                                                                                             | Toyota Mid Size _ 6' - 6' 3" Short Bed                                     | 1989 - 1995    |  |  |
|                                                                                                                                                      |                                                                                                                             | Toyota Tacoma _ 6' Short Bed                                               | 1995 - Present |  |  |
| ACCESSORIES                                                                                                                                          |                                                                                                                             |                                                                            |                |  |  |
| PPI-PRO_AC5                                                                                                                                          | PRO3 Inflatable Wheel Well Inserts (Converts AirBedz into full mattress) One Size Fits PPI-301 - PPI-303 - 28" x 6.5" x 10" |                                                                            |                |  |  |

# **AirBedz Original Application Chart**

| Item Number                                                                  | Dimensions (In.)<br>(Inflated L x W x H)                                                                                                             | Application                                                                                                | Year                          |  |  |  |
|------------------------------------------------------------------------------|------------------------------------------------------------------------------------------------------------------------------------------------------|------------------------------------------------------------------------------------------------------------|-------------------------------|--|--|--|
| PLEASE NOTE: PPI-101 is for Full Size 8' Long Beds                           |                                                                                                                                                      |                                                                                                            |                               |  |  |  |
|                                                                              |                                                                                                                                                      | Chevrolet C/K _ 8' Long Bed                                                                                | 1973 - 2001                   |  |  |  |
|                                                                              |                                                                                                                                                      | Chevrolet Silverado _ 8' Long Bed                                                                          | 1973 - Present                |  |  |  |
|                                                                              |                                                                                                                                                      | Dodge Ram _ 8' Long Bed                                                                                    | 1973 - Present                |  |  |  |
|                                                                              |                                                                                                                                                      | Ford F150 _ 8' Long Bed                                                                                    | 1974 - Present                |  |  |  |
| PPI-101                                                                      | 05 00 5 40                                                                                                                                           | Ford F250 / 350 / 450 _ 8' Long Bed                                                                        | 1992 - Present                |  |  |  |
| PPI-IUI                                                                      | 95 x 63.5 x 12                                                                                                                                       | GMC C/K _ 8' Long Bed                                                                                      | 1973 - 2000                   |  |  |  |
|                                                                              |                                                                                                                                                      | GMC Sierra _ 8' Long Bed                                                                                   | 1973 - Present                |  |  |  |
|                                                                              |                                                                                                                                                      | Nissan Titan _ 8' Long Bed                                                                                 | 2008 - Present                |  |  |  |
|                                                                              |                                                                                                                                                      | Toyota T100 _ 8' Long Bed                                                                                  | 1993 - 1998                   |  |  |  |
|                                                                              |                                                                                                                                                      | Toyota Tundra _ 8' Long Bed                                                                                | 2000 - Present                |  |  |  |
|                                                                              | PLEASE NOTE: PPI-102 is for Full Size 6'-6.5' Short Beds. Does NOT fit Stepside Beds. PLEASE NOTE: PPI 102 will also work in Full Size 8' Long Beds. |                                                                                                            |                               |  |  |  |
|                                                                              |                                                                                                                                                      | Chevrolet C/K _ 6' 6" Short Bed                                                                            | 1973 - 1998                   |  |  |  |
|                                                                              |                                                                                                                                                      | Chevrolet Silverado _ 6' 6" Short Bed                                                                      | 1973 - Present                |  |  |  |
|                                                                              |                                                                                                                                                      | Dodge Ram _ 6' 4" - 6' 6" Short Bed                                                                        | 1994 - Present                |  |  |  |
|                                                                              |                                                                                                                                                      | Ford F150 / 250 / 350 _ 6' 6" - 6' 8" Short Bed                                                            | 1974 - Present                |  |  |  |
| PPI-102                                                                      | 76 x 63.5 x 12                                                                                                                                       | GMC C/K _ 6' 6" Short Bed                                                                                  | 1999 - Present                |  |  |  |
|                                                                              |                                                                                                                                                      | GMC Sierra _ 6' 6" Short Bed                                                                               | 1973 - Present                |  |  |  |
|                                                                              |                                                                                                                                                      | Nissan Titan _ 6' 7" Short Bed                                                                             | 2004 - Present                |  |  |  |
|                                                                              |                                                                                                                                                      | Toyota T100 _ 6' 6" Short Bed Toyota Tundra _ 6' 6" Short Bed                                              | 1993 - 1998                   |  |  |  |
|                                                                              |                                                                                                                                                      |                                                                                                            | 2000 - Present                |  |  |  |
|                                                                              | PLEASE NOTE: PPI-103                                                                                                                                 | B is for Mid Size 6'-6.5' Beds and will NOT work in 5' beds unless noted.                                  | 0004 P                        |  |  |  |
|                                                                              |                                                                                                                                                      | Chevrolet Colorado _ 6' 1" Short Bed                                                                       | 2004 - Present                |  |  |  |
|                                                                              |                                                                                                                                                      | Chevrolet S10 _ 6' Short Bed Dodge Dakota _ 6' 5" Short Bed                                                | 1982 - 2004<br>1986 - Present |  |  |  |
|                                                                              |                                                                                                                                                      | Ford Ranger _ 6' Short Bed                                                                                 | 1983 - Present                |  |  |  |
|                                                                              |                                                                                                                                                      | GMC Canyon _ 6' 1" Short Bed                                                                               | 2004 - Present                |  |  |  |
|                                                                              |                                                                                                                                                      | GMC Sonoma 6' Short Bed                                                                                    | 1982 - 2004                   |  |  |  |
|                                                                              |                                                                                                                                                      | Isuzu i280 /i290 _ 6' Short Bed                                                                            | 2004 - 2008                   |  |  |  |
| PPI-103                                                                      | 73 x 55 x 12                                                                                                                                         | Isuzu Hombre _ 6' Short Bed                                                                                | 1996 - 2004                   |  |  |  |
|                                                                              |                                                                                                                                                      | Mazda B Series _ 6' Short Bed                                                                              | 1994 - Present                |  |  |  |
|                                                                              |                                                                                                                                                      | Mitsubishi Raider _ 6' 6" Short Bed                                                                        | 2006 - 2008                   |  |  |  |
|                                                                              |                                                                                                                                                      | Nissan Frontier _ 6' Short Bed                                                                             | 1998 - Present                |  |  |  |
|                                                                              |                                                                                                                                                      | Toyota Mid Size _ 6' - 6' 3" Short Bed                                                                     | 1989 - 1995                   |  |  |  |
|                                                                              |                                                                                                                                                      | Toyota Tacoma _ 6' Short Bed                                                                               | 1995 - Present                |  |  |  |
| PLEASE                                                                       | NOTE: PPI 104 is for Fe                                                                                                                              | ull Size 5.5'-5.8' Short Short Beds - INCLUDES AIRBEDZ TAILGATE EXTE                                       | NSION.                        |  |  |  |
|                                                                              |                                                                                                                                                      | Chevrolet Silverado _ 5' 8" Short Bed                                                                      | 1999 - Present                |  |  |  |
|                                                                              | 67 x 63.5 x 12                                                                                                                                       | Dodge Ram _ 5' 5" Short Bed                                                                                | 2000 - Present                |  |  |  |
| PPI-104                                                                      | Tailgate Extension                                                                                                                                   | Ford F150 Super Crew _ 5' 8" Short Bed                                                                     | 2000 - Present                |  |  |  |
| 111-104                                                                      | (21 x 57 x 12)                                                                                                                                       | GMC Sierra _ 5' 8" Short Bed                                                                               | 1999 - Present                |  |  |  |
|                                                                              | (Z1 X 3/ X 1Z)                                                                                                                                       | Nissan Titan _ 5' 5" Short Bed                                                                             | 2004 - Present                |  |  |  |
|                                                                              |                                                                                                                                                      | Toyota Tundra _ 5' 6" Short Bed                                                                            | 2000 - Present                |  |  |  |
| PLEAS                                                                        | SE NOTE: PPI 105 is for                                                                                                                              | Mid Sized 5'-5.5' Short Short Beds - INCLUDES AIRBEDZ TAILGATE EXT                                         |                               |  |  |  |
|                                                                              |                                                                                                                                                      | Chevrolet S10 / Colorado _ 4' 7" / 5' 1"                                                                   | 2004 - Present                |  |  |  |
|                                                                              | 60 x 55 x 10                                                                                                                                         | Dodge Dakota _ 5' 3" / 5' 5"                                                                               | 2000 - 2011                   |  |  |  |
| DDI 405                                                                      | Tailgate Extension                                                                                                                                   | GMC Sonoma / Canyon _ 4' 7" - 5' 1"                                                                        | 2004 - Present                |  |  |  |
| PPI-105                                                                      | (20 x 52 x 10)                                                                                                                                       | Honda Ridgeline_ 5' with Tailgate Down & Optional Inflatable Wheel Well Inserts required Isuzu I-350 5' 1" | 2006 - present                |  |  |  |
|                                                                              | (20 X 32 X 10)                                                                                                                                       | Mitsubishi Raider _ 5' 4"                                                                                  | 2005 - 2009<br>2006 - 2010    |  |  |  |
|                                                                              |                                                                                                                                                      | Nissan Frontier _ 4' 8" / 5' 0"                                                                            | 2000 - 2010<br>2000 - Present |  |  |  |
|                                                                              |                                                                                                                                                      | Toyota PreRunner / Tacoma _ 5' 1" / 5' 2"                                                                  | 2000 - Present                |  |  |  |
| ACCESSORIES                                                                  |                                                                                                                                                      |                                                                                                            |                               |  |  |  |
| PPI-AC4                                                                      |                                                                                                                                                      |                                                                                                            |                               |  |  |  |
| PPI-AC5                                                                      | "AirBedz Original" Inflatable Wheel Well Inserts (Converts AirBedz into full mattress) One Size Fits PPI-101 - PPI-104 ( 28" x 6.5" x 10")           |                                                                                                            |                               |  |  |  |
| PPI-AC5_105                                                                  |                                                                                                                                                      |                                                                                                            |                               |  |  |  |
| PPI-AC7                                                                      |                                                                                                                                                      |                                                                                                            |                               |  |  |  |
| Traphasoniana antony i adit for an boar built in resonangeable innute i unip |                                                                                                                                                      |                                                                                                            |                               |  |  |  |