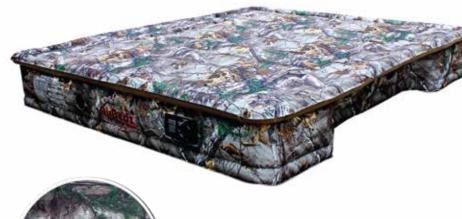

# Truck Bed Air Mattress

- Pricing Starting at \$229.99
- 5 Sizes available to fit most truck beds on the market.
- Built in Rechargeable battery air pump with inflate/deflate feature
- Premium Grade Fabric Construction.
- Cutouts to go around & over your wheel wells for additional space and comfort.
- Coil construction provides even weight distribution over 12" thick mattress.
   (10" thick mattress on PPI-105 Model)
- RF welded seams.
- Rugged Most Durable

- Covers wheel wells for additional space and comfort.
- Coil construction provides even weight distribution over 12" thick mattress. (10" thick mattress on PPI-405 Model)
- RF welded seams.
- Rugged Most Durable