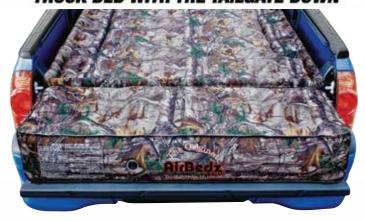

# INCLUDES AIRBEDZ TAILGATE EXTENSION! ALLOWS UTILIZATION OF THE ENTIRE TRUCK BED WITH THE TAILGATE DOWN

#### **AirBedz with Tailgate Extension**

#### Item No. PPI-104 & PPI-105

- Built-in rechargeable battery air pump with inflate/deflate feature
- Battery Pack included
- Wheel well cutouts allows the mattress to fit around and over the wheel wells, creating a sleep area that utilizes the entire truck bed
- Comfort coil system evenly distributes weight across a 12" \*\*\* thick mattress, providing a better night's sleep
- Heavy Duty cloth construction
- · Secondary inflate/deflate valve
- Great for indoor use with "optional" Wheel Well Inserts (see page 19)
- Includes carrying bag and A.C. charger
- One year limited warranty
- \*\*\* PPI-105 features a 10" thick mattress