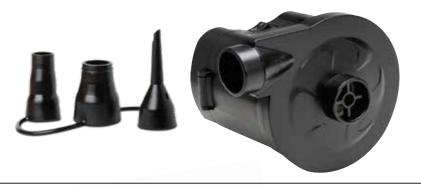

#### Item No. PPI-101, PPI-102 & PPI-103

- Built-in rechargeable battery air pump with inflate/deflate feature
- Battery Pack included
- Wheel well cutouts allows the mattress to fit around and over the wheel wells, creating a sleep area that utilizes the entire truck bed
- Comfort coil system evenly distributes weight across a 12" thick mattress, providing a better night's sleep
- Heavy Duty cloth construction
- · Secondary inflate/deflate valve
- Great for indoor use with "optional" Wheel Well Inserts (see page 19)
- · Includes carrying bag and A.C. charger
- One year limited warranty

#### Item No. PPI-104 & PPI-105

- Built-in rechargeable battery air pump with inflate/deflate feature
- Battery Pack included
- Wheel well cutouts allows the mattress to fit around and over the wheel wells, creating a sleep area that utilizes the entire truck bed
- Comfort coil system evenly distributes weight across a 12" \*\*\* thick mattress, providing a better night's sleep
- Heavy Duty cloth construction
- · Secondary inflate/deflate valve
- Great for indoor use with "optional" Wheel Well Inserts (see page 19)
- Includes carrying bag and A.C. charger
- One year limited warranty
- \*\*\* PPI-105 features a 10" thick mattress

#### Item No. PPI-401, PPI-402 & PPI-403

- Built-in rechargeable battery air pump with inflate/deflate feature
- Battery Pack included
- Wheel well cutouts allows the mattress to fit around and over the wheel wells, creating a sleep area that utilizes the entire truck bed
- Comfort coil system evenly distributes weight across a 12" thick mattress, providing a better night's sleep
- Heavy Duty cloth construction
- Secondary inflate/deflate valve
- Great for indoor use with "optional" Wheel Well Inserts (see page 19)
- · Includes carrying bag and A.C. charger
- 1 year limited warranty

#### Item No. PPI-404 & PPI-405

- Built-in rechargeable battery air pump with inflate/deflate feature
- Battery Pack included
- Wheel well cutouts allows the mattress to fit around and over the wheel wells, creating a sleep area that utilizes the entire truck bed
- Comfort coil system evenly distributes weight across a 12" \*\*\* thick mattress, providing a better night's sleep
- Heavy Duty cloth construction
- Secondary inflate/deflate valve
- Great for indoor use with "optional" Wheel Well Inserts (see page 19)
- Includes carrying bag and A.C. charger
- 1 year limited warranty
- \*\*\* PPI-405 features a 10" thick mattress