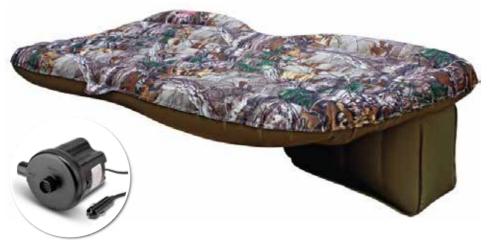

#### Item No. PPI-401, PPI-402 & PPI-403

- Built-in rechargeable battery air pump with inflate/deflate feature
- Battery Pack included
- Wheel well cutouts allows the mattress to fit around and over the wheel wells, creating a sleep area that utilizes the entire truck bed
- Comfort coil system evenly distributes weight across a 12" thick mattress, providing a better night's sleep
- Heavy Duty cloth construction
- Secondary inflate/deflate valve
- Great for indoor use with "optional" Wheel Well Inserts (see page 19)
- · Includes carrying bag and A.C. charger
- 1 year limited warranty

#### Item No. PPI-404 & PPI-405

- Built-in rechargeable battery air pump with inflate/deflate feature
- Battery Pack included
- Wheel well cutouts allows the mattress to fit around and over the wheel wells, creating a sleep area that utilizes the entire truck bed
- Comfort coil system evenly distributes weight across a 12" \*\*\* thick mattress, providing a better night's sleep
- Heavy Duty cloth construction
- Secondary inflate/deflate valve
- Great for indoor use with "optional" Wheel Well Inserts (see page 19)
- Includes carrying bag and A.C. charger
- 1 year limited warranty
- \*\*\* PPI-405 features a 10" thick mattress