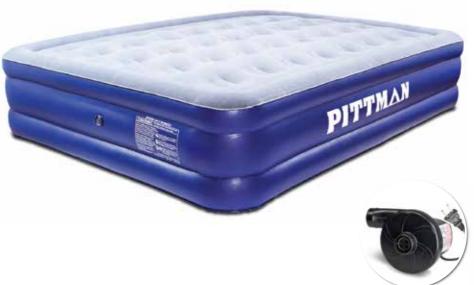

#### Item No. PPI-101, PPI-102 & PPI-103

- Built-in rechargeable battery air pump with inflate/deflate feature
- Battery Pack included
- Wheel well cutouts allows the mattress to fit around and over the wheel wells, creating a sleep area that utilizes the entire truck bed
- Comfort coil system evenly distributes weight across a 12" thick mattress, providing a better night's sleep
- Heavy Duty cloth construction
- · Secondary inflate/deflate valve
- Great for indoor use with "optional" Wheel Well Inserts (see page 19)
- · Includes carrying bag and A.C. charger
- One year limited warranty

# INCLUDES AIRBEDZ TAILGATE EXTENSION! ALLOWS UTILIZATION OF THE ENTIRE TRUCK BED WITH THE TAILGATE DOWN