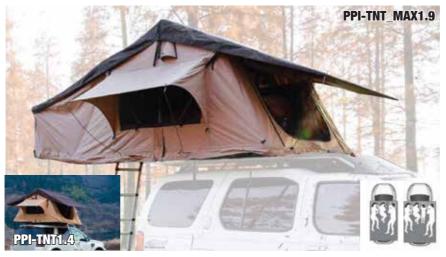

#### AirBedz

#### Item No. PPI-101, PPI-102 & PPI-103

- Built-in rechargeable battery air pump with inflate/deflate feature
- Battery Pack included
- Wheel well cutouts allows the mattress to fit around and over the wheel wells, creating a sleep area that utilizes the entire truck bed
- Comfort coil system evenly distributes weight across a 12" thick mattress, providing a better night's sleep
- Heavy Duty cloth construction
- · Secondary inflate/deflate valve
- Great for indoor use with "optional" Wheel Well Inserts (see page 19)
- · Includes carrying bag and A.C. charger
- One year limited warranty

# INCLUDES AIRBEDZ TAILGATE EXTENSION! ALLOWS UTILIZATION OF THE ENTIRE TRUCK BED WITH THE TAILGATE DOWN

#### **AirBedz with Tailgate Extension**

#### Item No. PPI-104 & PPI-105

- Built-in rechargeable battery air pump with inflate/deflate feature
- Battery Pack included
- Wheel well cutouts allows the mattress to fit around and over the wheel wells, creating a sleep area that utilizes the entire truck bed
- Comfort coil system evenly distributes weight across a 12" \*\*\* thick mattress, providing a better night's sleep
- Heavy Duty cloth construction
- · Secondary inflate/deflate valve
- Great for indoor use with "optional" Wheel Well Inserts (see page 19)
- Includes carrying bag and A.C. charger
- One year limited warranty
- \*\*\* PPI-105 features a 10" thick mattress