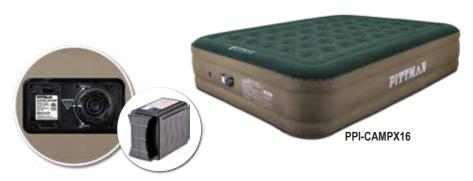

ds Mattress**

#### Item No. PPI-KIDMAT

- Contains quick inflate 4D battery air pump (batteries NOT included)
- Comfort coil system
- Flocked top
- Carrying backpack and patch kit included

**AVAILABLE IN 3 COLORS** 











#### Pittman Outdoor/Indoor 16" Ultimate Fabric Mattress

### Item No. PPI-CMO\_CAMPX16 & PPI-CAMPX16

- Built-in rechargeable battery air pump with inflate/deflate feature
- Battery Pack included
- Heavy-Duty fabric construction makes it perfect for outdoor and indoor applications
- Comfort coil system evenly distributes weight across a 16" thick mattress, providing a better night's sleep and bed like comfort when away from home
- Oversized carrying bag included for easy storage and transportation
- Approximate inflate time: 3.5 minutes
- 1 year limited warranty







Perfect for Camping!





#### Pittman Indoor/Outdoor 20" Extreme Fabric Mattress

#### Item No. PPI-XTREME20 & PPI-CMO\_XTREME20

- Built-in electrical air pump with inflate/deflate feature
- Heavy-Duty fabric construction makes it perfect for outdoor and indoor applications
- Comfort coil system evenly distributes weight across a 20" thick mattress, providing a better night's sleep and bed like comfort when away from home
- Oversized carrying bag included for easy storage and transportation
- Approximate inflate time: 3.5 minutes
- 1 year limited warranty







#### **AirBedz Wheel Well Inserts**





#### **Rechargeable Battery Air Pump**

#### Item No. PPI-AC1

- Inflate and deflate your AirBedz and Pittman Mattresses
- Inflate towables, boats, pools, air mattresses and beach to