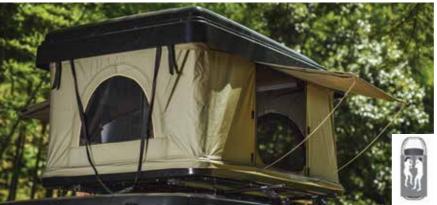

#### **AirBedz Pro3**

#### Item No. PPI-301, PPI-302 & PPI-303

- Built-in D.C. air pump with inflate/deflate feature.
- Includes 19ft power cord
- Wheel well cutouts allows the mattress to fit around and over the wheel wells, creating a sleep area that utilizes the entire truck bed
- Comfort coil system evenly distributes weight across a 12" thick mattress, providing a better night's sleep
- · Professional grade fabric construction
- Great for indoor use with "optional" Wheel Well Inserts (see page 19)
- · Includes carrying bag and patch kit
- 1 year limited warranty