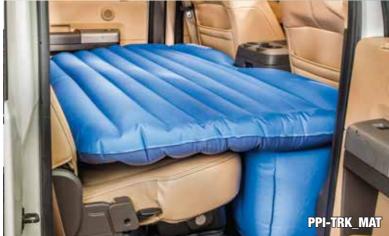

# AirBedz

Truck Bed Air Mattress

- Pricing Starting at \$189.99
- 3 Sizes available to fit most truck beds on the market.
- Built in 12 volt DC air pump with inflate/deflate feature.
- Heavy Duty Construction Grade Fabric.
- Cutouts to go around & over your wheel wells for additional space and comfort.
- Coil construction provides even weight distribution over 12" thick mattress.
- RF welded seams.

- 5 Sizes available to fit most truck beds on the market.
- Built in Rechargeable battery air pump with inflate/deflate feature
- Premium Grade Fabric Construction.
- Cutouts to go around & over your wheel wells.