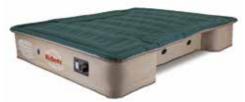

#### **AirBedz Pro3**

#### Item No. PPI-301, PPI-302 & PPI-303

- Built-in D.C. air pump with inflate/deflate feature.
- Includes 19ft power cord
- Wheel well cutouts allows the mattress to fit around and over the wheel wells, creating a sleep area that utilizes the entire truck bed
- Comfort coil system evenly distributes weight across a 12" thick mattress, providing a better night's sleep
- · Professional grade fabric construction
- Great for indoor use with "optional" Wheel Well Inserts (see page 19)
- · Includes carrying bag and patch kit
- 1 year limited warranty