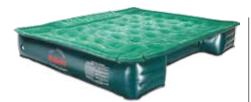

# AirBedz

Truck Bed Air Mattress

- Pricing Starting at \$189.99
- 3 Sizes available to fit most truck beds on the market.
- Built in 12 volt DC air pump with inflate/deflate feature.
- Heavy Duty Construction Grade Fabric.
- Cutouts to go around & over your wheel wells for additional space and comfort.
- Coil construction provides even weight distribution over 12" thick mattress.
- RF welded seams.