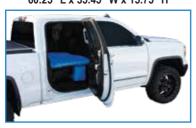

# INCLUDES AIRBEDZ TAILGATE EXTENSION! ALLOWS UTILIZATION OF THE ENTIRE TRUCK BED WITH THE TAILGATE DOWN

#### **AirBedz with Tailgate Extension**

#### Item No. PPI-104 & PPI-105

- Built-in rechargeable battery air pump with inflate/deflate feature
- Battery Pack included
- Wheel well cutouts allows the mattress to fit around and over the wheel wells, creating a sleep area that utilizes the entire truck bed
- Comfort coil system evenly distributes weight across a 12" \*\*\* thick mattress, providing a better night's sleep
- Heavy Duty cloth construction
- · Secondary inflate/deflate valve
- Great for indoor use with "optional" Wheel Well Inserts (see page 19)
- Includes carrying bag and A.C. charger
- One year limited warranty
- \*\*\* PPI-105 features a 10" thick mattress