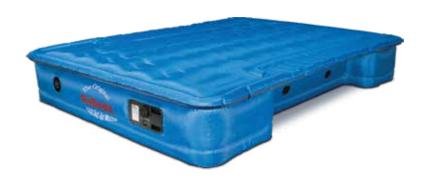

#### **AirBedz Pro3**

#### Item No. PPI-301, PPI-302 & PPI-303

- Built-in D.C. air pump with inflate/deflate feature.
- Includes 19ft power cord
- Wheel well cutouts allows the mattress to fit around and over the wheel wells, creating a sleep area that utilizes the entire truck bed
- Comfort coil system evenly distributes weight across a 12" thick mattress, providing a better night's sleep
- · Professional grade fabric construction
- Great for indoor use with "optional" Wheel Well Inserts (see page 19)
- · Includes carrying bag and patch kit
- 1 year limited warranty