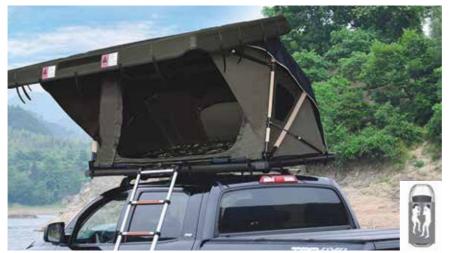

#### **AirBedz Pro3**

#### Item No. PPI-301, PPI-302 & PPI-303

- Built-in D.C. air pump with inflate/deflate feature.
- Includes 19ft power cord
- Wheel well cutouts allows the mattress to fit around and over the wheel wells, creating a sleep area that utilizes the entire truck bed
- Comfort coil system evenly distributes weight across a 12" thick mattress, providing a better night's sleep
- · Professional grade fabric construction
- Great for indoor use with "optional" Wheel Well Inserts (see page 19)
- · Includes carrying bag and patch kit
- 1 year limited warranty