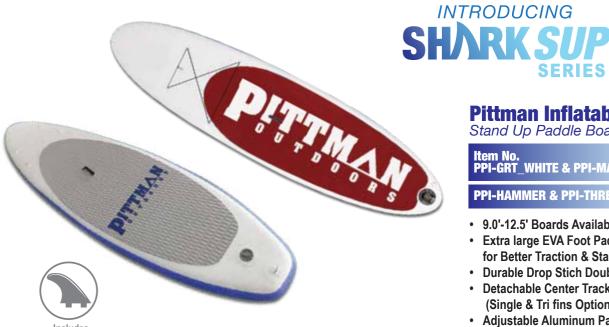

Bedz Rechargeable battery



#### **Rechargeable Battery Pack**

#### Item No. PPI-AC7

- Replacement / additional battery pack for AirBedz and Pittman mattresses with built-in pumps
- Can be charged with AC and DC power supplies





#### PITTMAN U T D O O R S

#### **FUN IN THE SUN**







#### **River Drifter 2**

#### Item No. PPI-RD2

- Built-in ice chest
- 2 Cup/drink holders
- Built-in back rests
- Grab rope
- Mesh bottom
- 2 Heavy-duty handles



#### **River Drifter 1**

#### Item No. PPI-RD1

- 2 Cup/drink holders
- Built-in back rest
- · Grab rope
- Mesh bottom
- 2 Heavy-duty handles



#### **Cool Drifter**

#### Item No. PPI-ICELRG

- Can be used as a stand alone ice cooler or with traditional coolers up to 48 Qts.
- 4 Cup/drink holders
- Grab rope
- Heavy-duty handle









**Detachable Center Tracking Fin** 





#### **Pittman Inflatable SUP**

Stand Up Paddle Boards

Item No. PPI-GRT\_WHITE & PPI-MAKO

#### **PPI-HAMMER & PPI-THRESHER**

- 9.0'-12.5' Boards Available
- Extra large EVA Foot Pad Non-Skid Area Allows for Better Traction & Stability for Paddling
- Durable Drop Stich Double Wall PVC Technology
- Detachable Center Tracking Fin (Single & Tri fins Option)
- Adjustable Aluminum Paddle, High Pressure Pump & Carry Bag
- Beginners to Advanced Riders
- **Built-in Handle for Easy Carry**
- Safety Leach
- Repair Kit
- Front Bungy to Secure Cargo
- 1 Year Limited Warranty

#### (optional accessories)

- 2V 20psi Electric Air Pump
- Seat



#### **Splash Pong**

#### Item No.

- · 2 Person inflatable water pong table
- Glow in the dark cup holders
- · Co