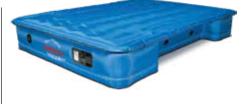

#### **AirBedz Lite**

#### Item No. PPI-PV202C & PPI-PV203C

- Includes portable D.C. air pump with 16 ft. power cord
- Wheel well cutouts allows the mattress to fit around and over the wheel wells, creating a sleep area that utilizes the entire truck bed
- Flocked top with comfort coil system evenly distributes weight across a 12" thick mattress, providing a better night's sleep
- High grade PVC construction
- Inflate/deflate valve for use with included D.C. pump
- Great for indoor use with "optional" Wheel Well Inserts (see page 19)
- Includes carrying bag and patch kit
- 1 year limited warranty