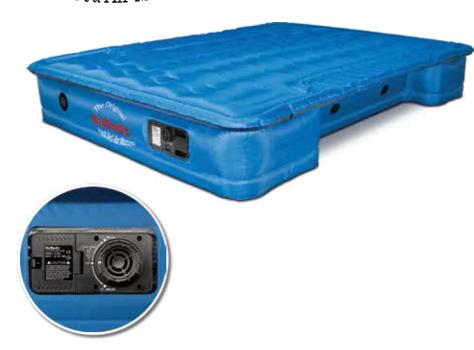

#### Item No. PPI-101, PPI-102 & PPI-103

- Built-in rechargeable battery air pump with inflate/deflate feature
- Battery Pack included
- Wheel well cutouts allows the mattress to fit around and over the wheel wells, creating a sleep area that utilizes the entire truck bed
- Comfort coil system evenly distributes weight across a 12" thick mattress, providing a better night's sleep
- Heavy Duty cloth construction
- · Secondary inflate/deflate valve
- Great for indoor use with "optional" Wheel Well Inserts (see page 19)
- · Includes carrying bag and A.C. charger
- One year limited warranty