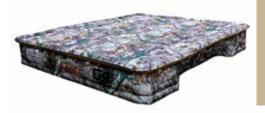

#### AirBedz

#### Item No. PPI-101, PPI-102 & PPI-103

- Built-in rechargeable battery air pump with inflate/deflate feature
- Battery Pack included
- Wheel well cutouts allows the mattress to fit around and over the wheel wells, creating a sleep area that utilizes the entire truck bed
- Comfort coil system evenly distributes weight across a 12" thick mattress, providing a better night's sleep
- Heavy Duty cloth construction
- · Secondary inflate/deflate valve
- Great for indoor use with "optional" Wheel Well Inserts (see page 19)
- · Includes carrying bag and A.C. charger
- One year limited warranty

CAMO