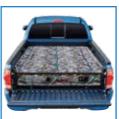

#### AirBedz

#### Item No. PPI-101, PPI-102 & PPI-103

- Built-in rechargeable battery air pump with inflate/deflate feature
- Battery Pack included
- Wheel well cutouts allows the mattress to fit around and over the wheel wells, creating a sleep area that utilizes the entire truck bed
- Comfort coil system evenly distributes weight across a 12" thick mattress, providing a better night's sleep
- Heavy Duty cloth construction
- · Secondary inflate/deflate valve
- Great for indoor use with "optional" Wheel Well Inserts (see page 19)
- · Includes carrying bag and A.C. charger
- One year limited warranty