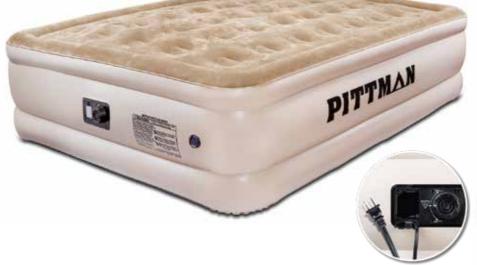

#### Item No. PPI-301, PPI-302 & PPI-303

- Built-in D.C. air pump with inflate/deflate feature.
- Includes 19ft power cord
- Wheel well cutouts allows the mattress to fit around and over the wheel wells, creating a sleep area that utilizes the entire truck bed
- Comfort coil system evenly distributes weight across a 12" thick mattress, providing a better night's sleep
- · Professional grade fabric construction
- Great for indoor use with "optional" Wheel Well Inserts (see page 19)
- · Includes carrying bag and patch kit
- 1 year limited warranty