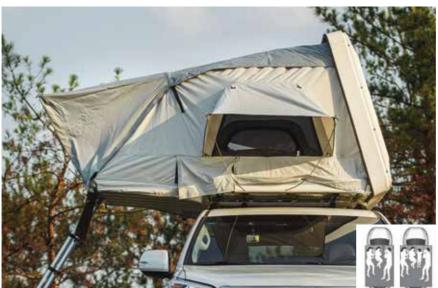

#### **AirBedz**

#### Item No. PPI-401, PPI-402 & PPI-403

- Built-in rechargeable battery air pump with inflate/deflate feature
- Battery Pack included
- Wheel well cutouts allows the mattress to fit around and over the wheel wells, creating a sleep area that utilizes the entire truck bed
- Comfort coil system evenly distributes weight across a 12" thick mattress, providing a better night's sleep
- Heavy Duty cloth construction
- Secondary inflate/deflate valve
- Great for indoor use with "optional" Wheel Well Inserts (see page 19)
- · Includes carrying bag and A.C. charger
- 1 year limited warranty

# INCLUDES AIRBEDZ TAILGATE EXTENSION! ALLOWS UTILIZATION OF THE ENTIRE TRUCK BED WITH THE TAILGATE DOWN

#### **AirBedz with Tailgate Extension**

#### Item No. PPI-404 & PPI-405

- Built-in rechargeable battery air pump with inflate/deflate feature
- Battery Pack included
- Wheel well cutouts allows the mattress to fit around and over the wheel wells, creating a sleep area that utilizes the entire truck bed
- Comfort coil system evenly distributes weight across a 12" \*\*\* thick mattress, providing a better night's sleep
- Heavy Duty cloth construction
- Secondary inflate/deflate valve
- Great for indoor use with "optional" Wheel Well Inserts (see page 19)
- Includes carrying bag and A.C. charger
- 1 year limited warranty
- \*\*\* PPI-405 features a 10" thick mattress