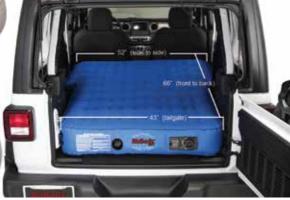

# INCLUDES AIRBEDZ TAILGATE EXTENSION! ALLOWS UTILIZATION OF THE ENTIRE TRUCK BED WITH THE TAILGATE DOWN

#### **AirBedz with Tailgate Extension**

#### Item No. PPI-104 & PPI-105

- Built-in rechargeable battery air pump with inflate/deflate feature
- Battery Pack included
- Wheel well cutouts allows the mattress to fit around and over the wheel wells, creating a sleep area that utilizes the entire truck bed
- Comfort coil system evenly distributes weight across a 12" \*\*\* thick mattress, providing a better night's sleep
- Heavy Duty cloth construction
- · Secondary inflate/deflate valve
- Great for indoor use with "optional" Wheel Well Inserts (see page 19)
- Includes carrying bag and A.C. charger
- One year limited warranty
- \*\*\* PPI-105 features a 10" thick mattress