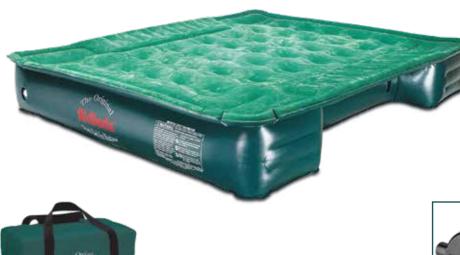

# The Original AirBedz

# Truck Bed Air Mattress

- Pricing Starting at \$229.99
- 5 Sizes available to fit most truck beds on the market.
- Built in Rechargeable battery air pump with inflate/deflate feature
- Premium Grade Fabric Construction.
- Cutouts to go around & over your wheel wells for additional space and comfort.
- Coil construction provides even weight distribution over 12" thick mattress.
   (10" thick mattress on PPI-105 Model)
- RF welded seams.
- Rugged Most Durable