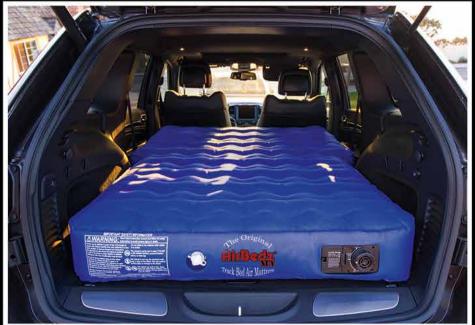

Truck Bed Air Mattress

Truck Bed Air Mattress

#### **AirBedz**

#### Item No. PPI-101, PPI-102 & PPI-103

- Built-in pump with detachable rechargeable battery provides easy inflates and includes a deflate feature
- Wheel well cutouts allows the mattress to fit around and over the wheel wells, creating a sleep area that utilizes the entire truck bed
- Comfort coil system evenly distributes weight across a 12" thick mattress, providing a better night's sleep
- · Heavy Duty cloth construction
- Secondary inflate/deflate valve for use with optional pump
- Great for indoor use with "optional" Wheel Well Inserts (see page 14)
- Includes carrying bag and A.C. charger