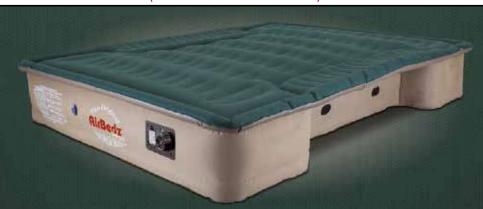

#### **AirBedz with Tailgate Extension**

#### Item No. PPI-104 & PPI-105

- Built-in pump with detachable rechargeable battery provides easy inflates and includes a deflate feature
- Wheel well cutouts allows the mattress to fit around and over the wheel wells, creating a sleep area that utilizes the entire truck bed
- Comfort coil system evenly distributes weight across a 12" \*\*\* thick mattress, providing a better night's sleep
- · Heavy Duty cloth construction
- Secondary inflate/deflate valve for use with optional pump
- Great for indoor use with "optional" Wheel Well Inserts (see page 14)
- · Includes carrying bag and A.C. charger
- \*\*\* PPI-105 features a 10" thick mattress