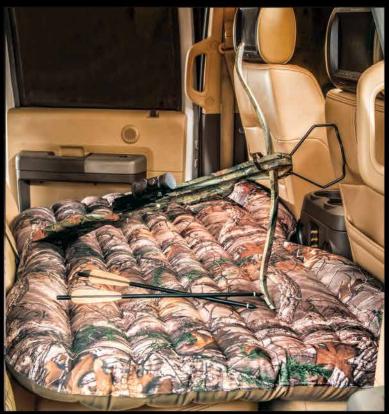

#### Pittman Realtree camo Backseat Mattress

#### Item No. PPI-CMO\_TRKMAT

- Inflates in under 2 minutes with the included D.C. portable pump with 6 ft. cord
- · Includes one inflatable pillow
- Rugged 300D fabric construction
- Includes carrying bag and patch kit
- Realtree Xtra print