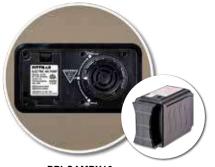

#### **Rechargeable Battery Pack**

Item No. PPI-AC7

- Replacement / additional battery pack for AirBedz and Pittman mattresses with built-in pumps
- Can be charged with AC and DC power supplies