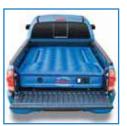

# INCLUDES AIRBEDZ TAILGATE EXTENSION! ALLOWS UTILIZATION OF THE ENTIRE TRUCK BED WITH THE TAILGATE DOWN

#### **AirBedz with Tailgate Extension**

#### Item No. PPI-104 & PPI-105

- Built-in pump with detachable rechargeable battery provides easy inflates and includes a deflate feature
- Wheel well cutouts allows the mattress to fit around and over the wheel wells, creating a sleep area that utilizes the entire truck bed
- Comfort coil system evenly distributes weight across a 12" \*\*\* thick mattress, providing a better night's sleep
- · Heavy Duty cloth construction
- Secondary inflate/deflate valve for use with optional pump
- Great for indoor use with "optional" Wheel Well Inserts (see page 14)
- · Includes carrying bag and A.C. charger
- \*\*\* PPI-105 features a 10" thick mattress