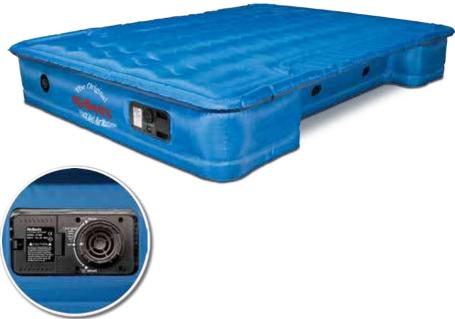

Truck Bed Air Mattress

Truck Bed Air Mattress

#### **AirBedz**

#### Item No. PPI-101, PPI-102 & PPI-103

- Built-in pump with detachable rechargeable battery provides easy inflates and includes a deflate feature
- Wheel well cutouts allows the mattress to fit around and over the wheel wells, creating a sleep area that utilizes the entire truck bed
- Comfort coil system evenly distributes weight across a 12" thick mattress, providing a better night's sleep
- · Heavy Duty cloth construction
- Secondary inflate/deflate valve for use with optional pump
- Great for indoor use with "optional" Wheel Well Inserts (see page 14)
- Includes carrying bag and A.C. charger