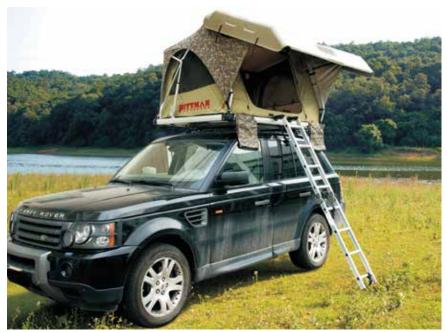

#### **Pittman 2 & 4 Person Roof Tents**

#### Item No. PPI-ROOFTNT

- Quickly set up and fold down the tent with the included remote control
- Solar panel mounted on roof to provide energy for tent motor, light and charge of electronics
- Three double-layer windows and one big doublelayer door for good ventilation
- Removable, folding aluminium ladder withstands weights up to 150kg
- 3" high density foam mattress for a comfortable nights sleep