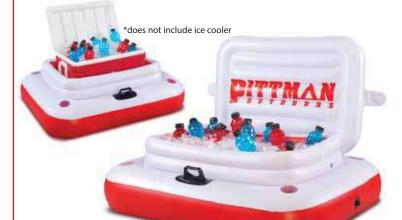

#### **Cool Drifter**

#### Item No. PPI-ICELRG

- Can be used as a stand alone ice cooler or with traditional coolers up to 48 Qts.
- 4 Cup/drink holders
- Grab rope
- · Heavy-duty handle