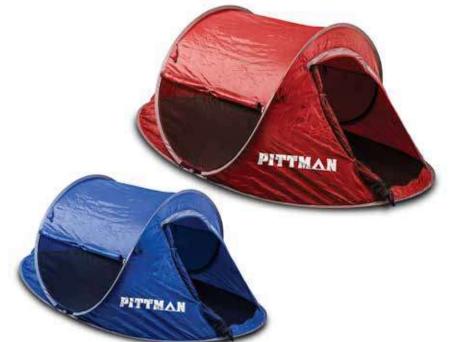

#### **Pittman Pop-Up Tents**

#### Item No. PPI-POPUP2X & PPI-POPUP4X

- · Available in a 2 or 4 person configuration
- · Sets up in seconds
- Full rainfly to protect you from the rain
- · Includes carrying bag and securing stakes

original AirBedz®