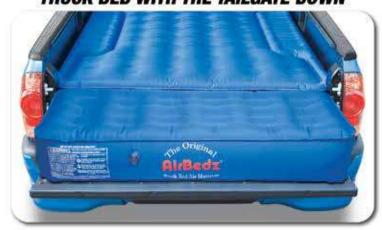

# INCLUDES AIRBEDZ TAILGATE EXTENSION! ALLOWS UTILIZATION OF THE ENTIRE TRUCK BED WITH THE TAILGATE DOWN

#### **AirBedz with Tailgate Extension**

#### Item No. PPI-104 & PPI-105

- Built-in pump with detachable rechargeable battery provides easy inflates and includes a deflate feature
- Wheel well cutouts allows the mattress to fit around and over the wheel wells, creating a sleep area that utilizes the entire truck bed
- Comfort coil system evenly distributes weight across a 12" \*\*\* thick mattress, providing a better night's sleep
- · Heavy Duty cloth construction
- Secondary inflate/deflate valve for use with optional pump
- Great for indoor use with "optional" Wheel Well Inserts (see page 14)
- · Includes carrying bag and A.C. charger
- \*\*\* PPI-105 features a 10" thick mattress