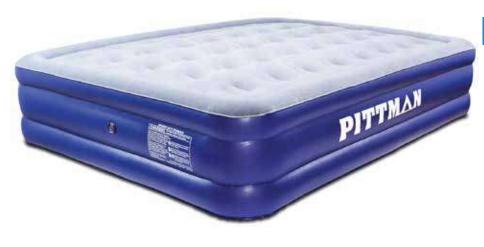

#### Pittman Indoor/Outdoor 20" Extreme Fabric Mattress

#### Item No. PPI-XTREME20

- Built-in electrical air pump for easy inflation and deflation of your mattress
- Heavy-Duty fabric construction makes it perfect for outdoor and indoor applications
- Comfort coil system evenly distributes weight across a 20" thick mattress, providing a better night's sleep and bed like comfort when away from home
- Oversized carrying bag included for easy storage and transportation
- · Approximate inflate time: 3.5 minutes