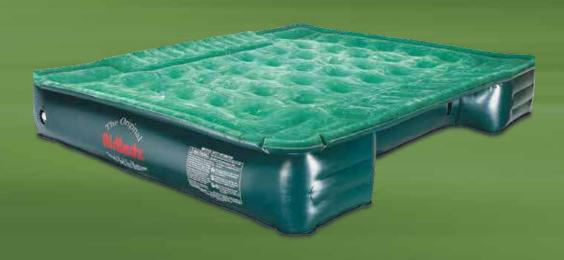

#### **AirBedz**

#### Item No. PPI-101, PPI-102 & PPI-103

- Built-in pump with detachable rechargeable battery provides easy inflates and includes a deflate feature
- Wheel well cutouts allows the mattress to fit around and over the wheel wells, creating a sleep area that utilizes the entire truck bed
- Comfort coil system evenly distributes weight across a 12" thick mattress, providing a better night's sleep
- · Heavy Duty cloth construction
- Secondary inflate/deflate valve for use with optional pump
- Great for indoor use with "optional" Wheel Well Inserts (see page 14)
- Includes carrying bag and A.C. charger

# INCLUDES AIRBEDZ TAILGATE EXTENSION! ALLOWS UTILIZATION OF THE ENTIRE TRUCK BED WITH THE TAILGATE DOWN