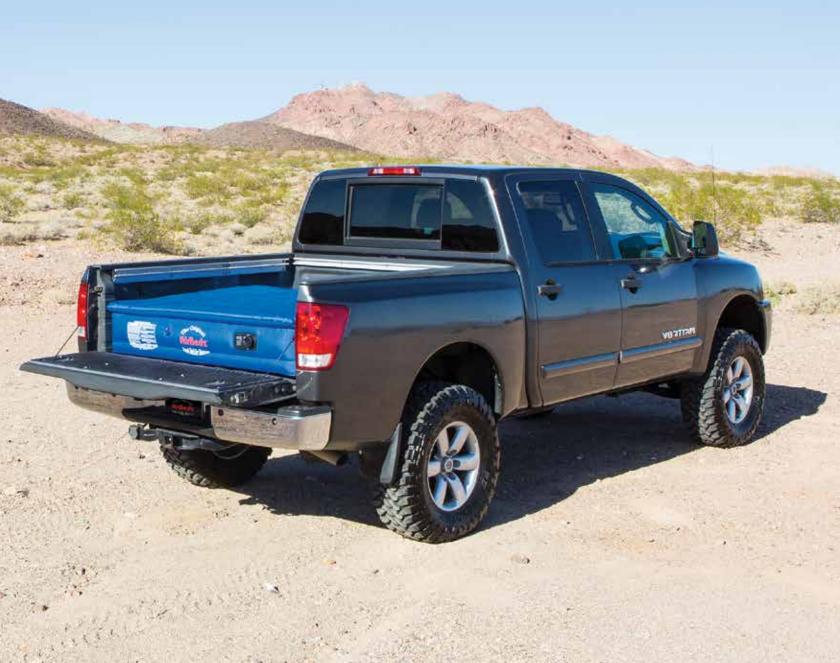

Truck Bed Air Mattress

Truck Bed Air Mattress

#### **AirBedz**

#### Item No. PPI-101, PPI-102 & PPI-103

- Built-in pump with detachable rechargeable battery provides easy inflates and includes a deflate feature
- Wheel well cutouts allows the mattress to fit around and over the wheel wells, creating a sleep area that utilizes the entire truck bed
- Comfort coil system evenly distributes weight across a 12" thick mattress, providing a better night's sleep
- · Heavy Duty cloth construction
- Secondary inflate/deflate valve for use with optional pump
- Great for indoor use with "optional" Wheel Well Inserts (see page 14)
- Includes carrying bag and A.C. charger