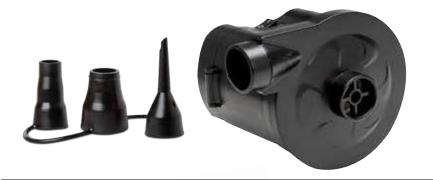

#### Item No

- Inflate and deflate your AirBedz and Pittman Mattresses
- Inflate towables, boats, pools, air mattresses and beach toys
- Comes with 3 universal valve adapters to fit most recreational inflatables filler valves
- EXLUDES BATTERIES