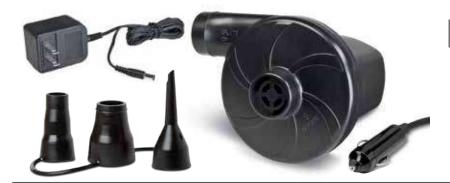

#### **Rechargeable Air Pump**

#### Item No

- Inflate and deflate your AirBedz and Pittman Mattresses
- Inflate towables, boats, pools, air mattresses and beach toys
- Comes with 3 universal valve adapters to fit most recreational inflatables filler valves
- · Includes AC & DC power cords