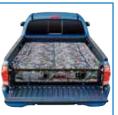

# INCLUDES AIRBEDZ TAILGATE EXTENSION! ALLOWS UTILIZATION OF THE ENTIRE TRUCK BED WITH THE TAILGATE DOWN

#### **AirBedz with Tailgate Extension**

#### Item No. PPI-104 & PPI-105

- Built-in pump with detachable rechargeable battery provides easy inflates and includes a deflate feature
- Wheel well cutouts allows the mattress to fit around and over the wheel wells, creating a sleep area that utilizes the entire truck bed
- Comfort coil system evenly distributes weight across a 12" \*\*\* thick mattress, providing a better night's sleep
- · Heavy Duty cloth construction
- Secondary inflate/deflate valve for use with optional pump
- Great for indoor use with "optional" Wheel Well Inserts (see page 14)
- · Includes carrying bag and A.C. charger
- \*\*\* PPI-105 features a 10" thick mattress