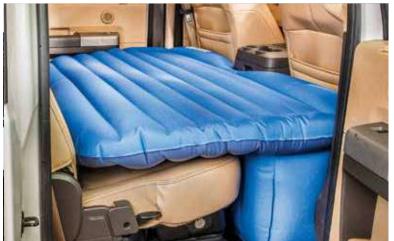

#### **Pittman Backseat Mattress**

#### Item No. PPI-CARMAT & PPI-TRKMAT

- Inflates in under 2 minutes with the included D.C. portable pump with 6 ft. cord
- · Includes one inflatable pillow
- Rugged 300D fabric construction
- · Includes carrying bag and patch kit

PPI-CARMAT Fits:
Mid Size Truck, Compact SUV & Cars
Approximate Inflated Size:
55.11" L x 35.45" W x 15.75" H

PPI-TRKMAT Fits: Full Size Truck and SUV Approximate Inflated Size: 60.25" L x 35.45" W x 15.75" H