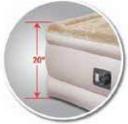

#### Pittman 20" Home Mattress

#### Item No. PPI-QCDH2

PITTMAN

- Built-in electrical air pump for easy inflation and deflation of your mattress with convenient cord storage
- Flocked top with comfort coil system evenly distributes weight across a 20" thick mattress, providing a better night's sleep
- High grade PVC construction
- · Includes carrying bag and patch kit