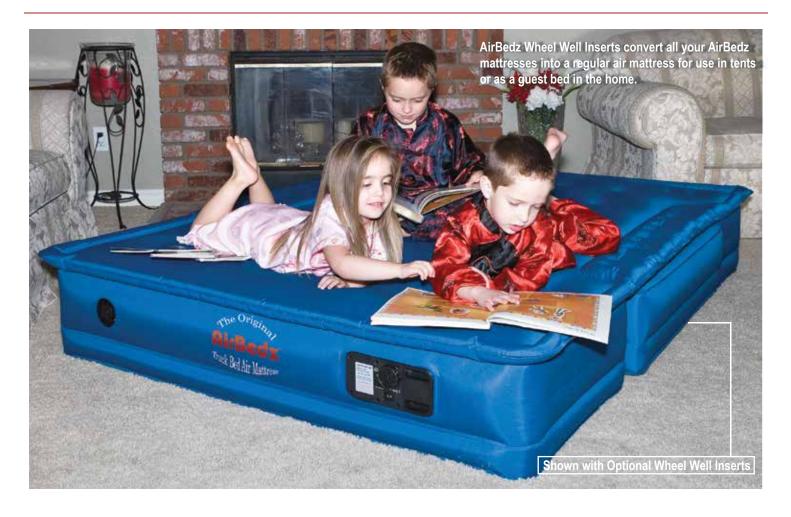

construction
- · Includes carrying bag and patch kit







#### **Pittman Kids Mattress**

#### Item No. PPI-KIDMAT

- · Contains foam air pump
- Comfort coil system
- Flocked top
- · Carrying backpack and patch kit included

**AVAILABLE IN 4 COLORS** 





# PITTMAN FUN IN THE SUN







#### **River Drifter 2**

#### Item No. PPI-RD2

- Built-in ice chest
- · 2 Cup/drink holders
- · Built-in back rests
- Grab rope
- Mesh bottom
- 2 Heavy-duty handles



#### **River Drifter 1**

#### Item No. PPI-RD1

- 2 Cup/drink holders
- Built-in back rest
- Grab rope
- Mesh bottom
- 2 Heavy-duty handles



#### **Cool Drifter**

#### Item No. PPI-ICELRG

- Can be used as a stand alone ice cooler or with traditional coolers up to 48 Qts.
- 4 Cup/drink holders
- Grab rope
- · Heavy-duty handle







#### **AirBedz Wheel Well Inserts**





#### **Rechargeable Air Pump**

#### Item No

- Inflate and deflate your AirBedz and Pittman Mattresses
- Inflate towables, boats, pools, air mattresses and beach toys
- Comes with 3 universal valve adapters to fit most recreational inflatables filler valves
- · Includes AC & DC power cords



#### **120V Electric Air Pump**

#### Item No.

- Inflate and deflate your AirBedz and Pittman Mattresses
- Inflate towables, boats, pools, air mattresses and beach toys
- Comes with 3 universal valve adapters to fit most recreational inflatables filler valves



#### **12V DC Air Pump**

#### Item No

- Extra-long, 16ft. cord (3x the length of standard cords)
- Inflate and deflate your AirBedz and Pittman Mattresses
- Inflate towables, boats, pools, air mat