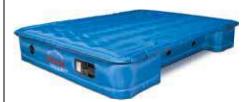

#### **AirBedz Pro3**

#### item No. PPI-301, PPI-302 & PPI-303

- Built-in D.C. air pump with 19 ft. cord for easy inflates and includes a deflate feature
- Wheel well cutouts allows the mattress to fit around and over the wheel wells, creating a sleep area that utilizes the entire truck bed
- Comfort coil system evenly distributes weight across a 12" thick mattress, providing a better night's sleep
- · Professional grade fabric construction
- Great for indoor use with "optional" Wheel Well Inserts (see page 14)
- · Includes carrying bag and patch kit