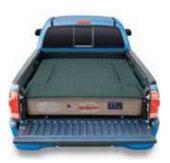

Truck Bed Air Mattress

Truck Bed Air Mattress

#### **AirBedz**

#### Item No. PPI-101, PPI-102 & PPI-103

- Built-in pump with detachable rechargeable battery provides easy inflates and includes a deflate feature
- Wheel well cutouts allows the mattress to fit around and over the wheel wells, creating a sleep area that utilizes the entire truck bed
- Comfort coil system evenly distributes weight across a 12" thick mattress, providing a better night's sleep
- · Heavy Duty cloth construction
- Secondary inflate/deflate valve for use with optional pump
- Great for indoor use with "optional" Wheel Well Inserts (see page 14)
- Includes carrying bag and A.C. charger