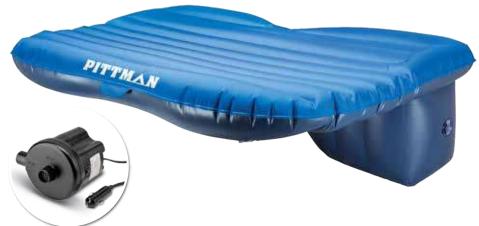

#### **Pittman Backseat Mattress**

#### Item No. PPI-CARMAT & PPI-TRKMAT

- Inflates in under 2 minutes with the included D.C. portable pump with 6 ft. cord
- · Includes one inflatable pillow
- Rugged 300D fabric construction
- · Includes carrying bag and patch kit