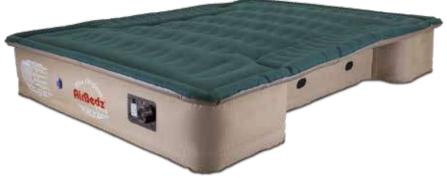

#### **AirBedz Pro3**

#### item No. PPI-301, PPI-302 & PPI-303

- Built-in D.C. air pump with 19 ft. cord for easy inflates and includes a deflate feature
- Wheel well cutouts allows the mattress to fit around and over the wheel wells, creating a sleep area that utilizes the entire truck bed
- Comfort coil system evenly distributes weight across a 12" thick mattress, providing a better night's sleep
- · Professional grade fabric construction
- Great for indoor use with "optional" Wheel Well Inserts (see page 14)
- · Includes carrying bag and patch kit