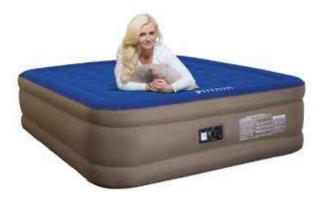

#### Pittman 20" Home Mattress

#### Item No. PPI-QCDH2

PITTMAN

- Built-in electrical air pump for easy inflation and deflation of your mattress with convenient cord storage
- Flocked top with comfort coil system evenly distributes weight across a 20" thick mattress, providing a better night's sleep
- High grade PVC construction
- · Includes carrying bag and patch kit