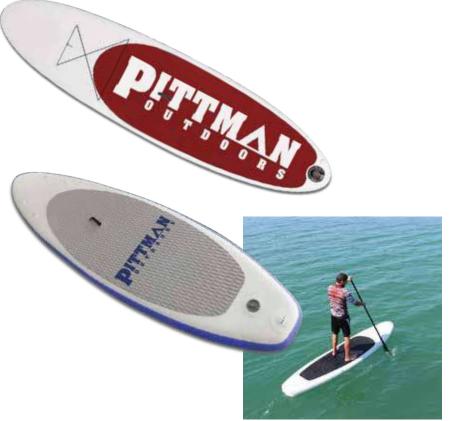

#### 11' Inflatable Stand Up Paddleboard

#### item No. PPI-PADL11

- Measures 11' x 30" x 4" when inflated
- · High quality PVC construction
- Extra large non skid area allows for better traction and offers better stability for paddling
- Includes: Adjustable aluminum paddle, high pressure pump, detachable center tracking fin & carry bag

#### 9' Inflatable Stand Up Paddleboard

#### Item No. PPI-PADL9

- Measures 9'9" x 30" x 4" when inflated
- High quality PVC construction
- Extra large non skid area allows for better traction and offers better stability for paddling
- Includes: Adjustable aluminum paddle, high pressure pump, detachable center tracking fin & carry bag