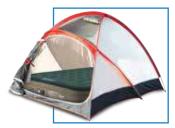

#### **Pittman 2 & 4 Person Roof Tents**

#### Item No. PPI-ROOFTNT

- Quickly set up and fold down the tent with the included remote control
- Solar panel mounted on roof to provide energy for tent motor, light and charge of electronics
- Three double-layer windows and one big doublelayer door for good ventilation
- Removable, folding aluminium ladder withstands weights up to 150kg
- 3" high density foam mattress for a comfortable nights sleep