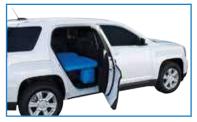

#### **Pittman Backseat Mattress**

#### Item No. PPI-CARMAT & PPI-TRKMAT

- Inflates in under 2 minutes with the included D.C. portable pump with 6 ft. cord
- · Includes one inflatable pillow
- Rugged 300D fabric construction
- · Includes carrying bag and patch kit

PPI-CARMAT Fits:
Mid Size Truck, Compact SUV & Cars
Approximate Inflated Size:
55.11" L x 35.45" W x 15.75" H

PPI-TRKMAT Fits: Full Size Truck and SUV Approximate Inflated Size: 60.25" L x 35.45" W x 15.75" H