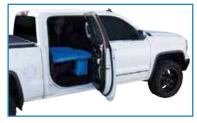

#### **Pittman Backseat Mattress**

#### Item No. PPI-CARMAT & PPI-TRKMAT

- Inflates in under 2 minutes with the included D.C. portable pump with 6 ft. cord
- · Includes one inflatable pillow
- Rugged 300D fabric construction
- · Includes carrying bag and patch kit

PPI-CARMAT Fits:
Mid Size Truck, Compact SUV & Cars
Approximate Inflated Size:
55.11" L x 35.45" W x 15.75" H

PPI-TRKMAT Fits: Full Size Truck and SUV Approximate Inflated Size: 60.25" L x 35.45" W x 15.75" H