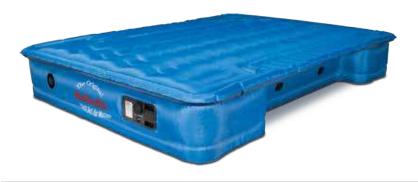

#### **AirBedz**

#### Item No. PPI-101, PPI-102 & PPI-103

- Built-in pump with detachable rechargeable battery provides easy inflates and includes a deflate feature
- Wheel well cutouts allows the mattress to fit around and over the wheel wells, creating a sleep area that utilizes the entire truck bed
- Comfort coil system evenly distributes weight across a 12" thick mattress, providing a better night's sleep
- · Heavy Duty cloth construction
- Secondary inflate/deflate valve for use with optional pump
- Great for indoor use with "optional" Wheel Well Inserts (see page 14)
- Includes carrying bag and A.C. charger