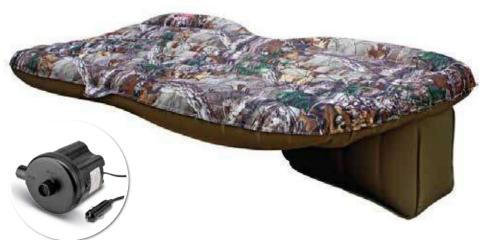

#### Pittman Realtree camo Backseat Mattress

#### Item No. PPI-CMO\_TRKMAT

- Inflates in under 2 minutes with the included D.C. portable pump with 6 ft. cord
- · Includes one inflatable pillow
- Rugged 300D fabric construction
- Includes carrying bag and patch kit
- Realtree Xtra print