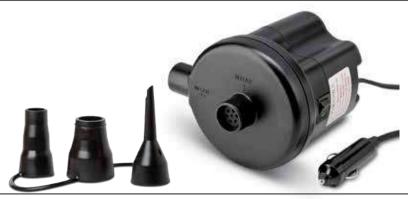

#### **12V DC Air Pump**

#### Item No

- Extra-long, 16ft. cord (3x the length of standard cords)
- Inflate and deflate your AirBedz and Pittman Mattresses
- Inflate towables, boats, pools, air mattresses and beach toys
- Comes with 3 universal valve adapters to fit most recreational inflatables filler valves
- · Available 6ft. cord.