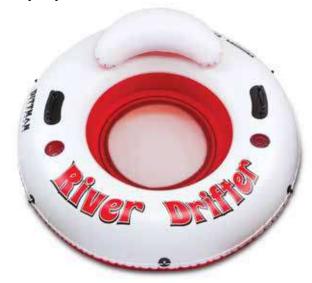

#### **River Drifter 1**

#### Item No. PPI-RD1

- 2 Cup/drink holders
- Built-in back rest
- Grab rope
- Mesh bottom
- 2 Heavy-duty handles