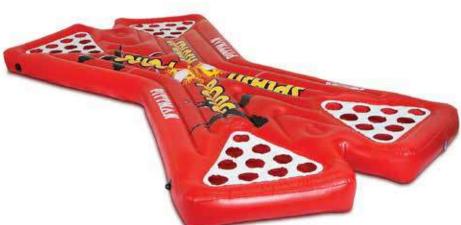

#### **Splash Pong X**

#### Item No.

- 4 Person inflatable water pong table
- · Glow in the dark cup holders