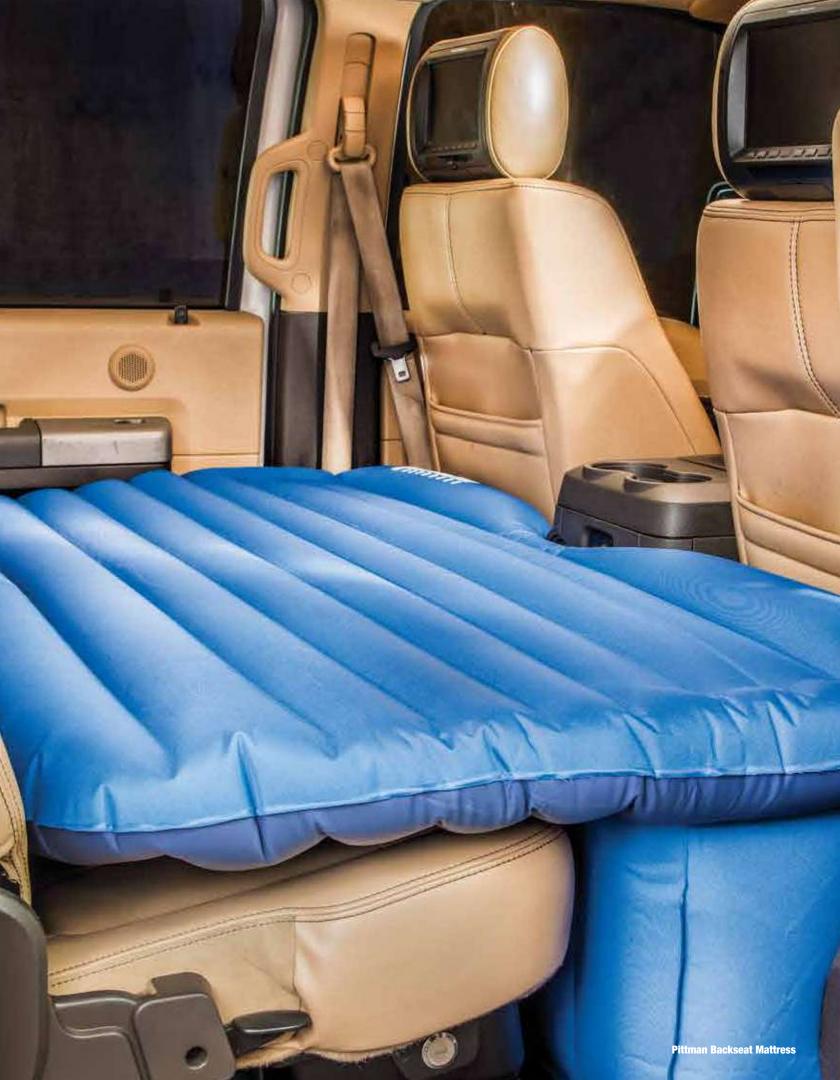

#### **Pittman Backseat Mattress**

#### Item No. PPI-CARMAT & PPI-TRKMAT

- Inflates in under 2 minutes with the included D.C. portable pump with 6 ft. cord
- · Includes one inflatable pillow
- Rugged 300D fabric construction
- · Includes carrying bag and patch kit

PPI-CARMAT Fits:
Mid Size Truck, Compact SUV & Cars
Approximate Inflated Size:
55.11" L x 35.45" W x 15.75" H

PPI-TRKMAT Fits: Full Size Truck and SUV Approximate Inflated Size: 60.25" L x 35.45" W x 15.75" H