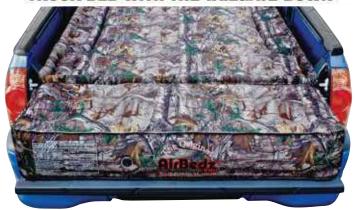

# INCLUDES AIRBEDZ TAILGATE EXTENSION! ALLOWS UTILIZATION OF THE ENTIRE TRUCK BED WITH THE TAILGATE DOWN

#### **AirBedz with Tailgate Extension**

#### Item No. PPI-104 & PPI-105

- Built-in pump with detachable rechargeable battery provides easy inflates and includes a deflate feature
- Wheel well cutouts allows the mattress to fit around and over the wheel wells, creating a sleep area that utilizes the entire truck bed
- Comfort coil system evenly distributes weight across a 12" \*\*\* thick mattress, providing a better night's sleep
- · Heavy Duty cloth construction
- Secondary inflate/deflate valve for use with optional pump
- Great for indoor use with "optional" Wheel Well Inserts (see page 14)
- · Includes carrying bag and A.C. charger
- \*\*\* PPI-105 features a 10" thick mattress