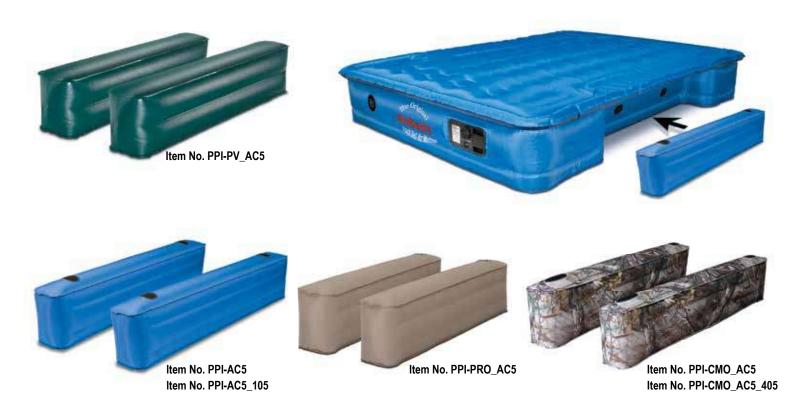

## **AirBedz Original Application Chart**

| Item Number                                                           | Dimensions (In.)<br>(Inflated L x W x H)                                                                                                   | Application                                                                                                                         | Year                             |  |  |  |
|-----------------------------------------------------------------------|--------------------------------------------------------------------------------------------------------------------------------------------|-------------------------------------------------------------------------------------------------------------------------------------|----------------------------------|--|--|--|
| PLEASE NOTE: PPI-101 is for Full Size 8' Long Beds                    |                                                                                                                                            |                                                                                                                                     |                                  |  |  |  |
|                                                                       |                                                                                                                                            |                                                                                                                                     | 1973 - 2001                      |  |  |  |
|                                                                       |                                                                                                                                            | Chevrolet C/K _ 8' Long Bed Chevrolet Silverado _ 8' Long Bed                                                                       | 1973 - 2001<br>1973 - Present    |  |  |  |
|                                                                       |                                                                                                                                            | Dodge Ram _ 8' Long Bed                                                                                                             | 1973 - Present                   |  |  |  |
|                                                                       |                                                                                                                                            | Ford F150 _ 8' Long Bed                                                                                                             | 1974 - Present                   |  |  |  |
| DDI 404                                                               | 05 00 5 40                                                                                                                                 | Ford F250 / 350 / 450 _ 8' Long Bed                                                                                                 | 1992 - Present                   |  |  |  |
| PPI-101                                                               | 95 x 63.5 x 12                                                                                                                             | GMC C/K _ 8' Long Bed                                                                                                               | 1973 - 2000                      |  |  |  |
|                                                                       |                                                                                                                                            | GMC Sierra 8' Long Bed                                                                                                              | 1973 - Present                   |  |  |  |
|                                                                       |                                                                                                                                            | Nissan Titan _ 8' Long Bed                                                                                                          | 2008 - Present                   |  |  |  |
|                                                                       |                                                                                                                                            | Toyota T100 _ 8' Long Bed                                                                                                           | 1993 - 1998                      |  |  |  |
|                                                                       |                                                                                                                                            | Toyota Tundra _ 8' Long Bed                                                                                                         | 2000 - Present                   |  |  |  |
|                                                                       |                                                                                                                                            | I-102 is for Full Size 6'-6.5' Short Beds. Does NOT fit Stepside Beds.<br>E NOTE: PPI 102 will also work in Full Size 8' Long Beds. |                                  |  |  |  |
|                                                                       |                                                                                                                                            | Chevrolet C/K 6' 6" Short Bed                                                                                                       | 1973 - 1998                      |  |  |  |
|                                                                       |                                                                                                                                            | Chevrolet Silverado _ 6' 6" Short Bed                                                                                               | 1973 - Present                   |  |  |  |
|                                                                       |                                                                                                                                            | Dodge Ram _ 6' 4" - 6' 6" Short Bed                                                                                                 | 1994 - Present                   |  |  |  |
|                                                                       |                                                                                                                                            | Ford F150 / 250 / 350 _ 6' 6" - 6' 8" Short Bed                                                                                     | 1974 - Present                   |  |  |  |
| PPI-102                                                               | 76 x 63.5 x 12                                                                                                                             | GMC C/K _ 6' 6" Short Bed                                                                                                           | 1999 - Present                   |  |  |  |
|                                                                       |                                                                                                                                            | GMC Sierra _ 6' 6" Short Bed                                                                                                        | 1973 - Present                   |  |  |  |
|                                                                       |                                                                                                                                            | Nissan Titan _ 6' 7" Short Bed                                                                                                      | 2004 - Present                   |  |  |  |
|                                                                       |                                                                                                                                            | Toyota T100 _ 6' 6" Short Bed Toyota Tundra 6' 6" Short Bed                                                                         | 1993 - 1998<br>2000 - Present    |  |  |  |
|                                                                       |                                                                                                                                            | _                                                                                                                                   | 2000 - Present                   |  |  |  |
|                                                                       | PLEASE NOTE: PPI-103                                                                                                                       | 3 is for Mid Size 6'-6.5' Beds and will NOT work in 5' beds unless noted.                                                           | 0004 B                           |  |  |  |
|                                                                       |                                                                                                                                            | Chevrolet Colorado _ 6' 1" Short Bed Chevrolet S10 _ 6' Short Bed                                                                   | 2004 - Present                   |  |  |  |
|                                                                       |                                                                                                                                            | Dodge Dakota _ 6' 5" Short Bed                                                                                                      | 1982 - 2004<br>1986 - Present    |  |  |  |
|                                                                       |                                                                                                                                            | Ford Ranger _ 6' Short Bed                                                                                                          | 1983 - Present                   |  |  |  |
|                                                                       |                                                                                                                                            | GMC Canyon _ 6' 1" Short Bed                                                                                                        | 2004 - Present                   |  |  |  |
|                                                                       |                                                                                                                                            | GMC Sonoma _ 6' Short Bed                                                                                                           | 1982 - 2004                      |  |  |  |
| DDI 102                                                               | 70 55 40                                                                                                                                   | Isuzu i280 /i290 _ 6' Short Bed                                                                                                     | 2004 - 2008                      |  |  |  |
| PPI-103                                                               | 73 x 55 x 12                                                                                                                               | Isuzu Hombre _ 6' Short Bed                                                                                                         | 1996 - 2004                      |  |  |  |
|                                                                       |                                                                                                                                            | Mazda B Series _ 6' Short Bed                                                                                                       | 1994 - Present                   |  |  |  |
|                                                                       |                                                                                                                                            | Mitsubishi Raider _ 6' 6" Short Bed                                                                                                 | 2006 - 2008                      |  |  |  |
|                                                                       |                                                                                                                                            | Nissan Frontier _ 6' Short Bed                                                                                                      | 1998 - Present                   |  |  |  |
|                                                                       |                                                                                                                                            | Toyota Mid Size _ 6' - 6' 3" Short Bed Toyota Tacoma 6' Short Bed                                                                   | 1989 - 1995                      |  |  |  |
|                                                                       |                                                                                                                                            | -                                                                                                                                   | 1995 - Present                   |  |  |  |
| PLEASE                                                                | NOTE: PPI 104 is for F                                                                                                                     | ull Size 5.5'-5.8' Short Short Beds - INCLUDES AIRBEDZ TAILGATE EXTE                                                                |                                  |  |  |  |
|                                                                       |                                                                                                                                            | Chevrolet Silverado _ 5' 8" Short Bed                                                                                               | 1999 - Present                   |  |  |  |
|                                                                       | 67 x 63.5 x 12                                                                                                                             | Dodge Ram _ 5' 5" Short Bed Ford F150 Super Crew _ 5' 8" Short Bed                                                                  | 2000 - Present                   |  |  |  |
| PPI-104                                                               | Tailgate Extension<br>(21 x 57 x 12)                                                                                                       | GMC Sierra 5' 8" Short Bed                                                                                                          | 2000 - Present<br>1999 - Present |  |  |  |
|                                                                       |                                                                                                                                            | Nissan Titan _ 5' 5" Short Bed                                                                                                      | 2004 - Present                   |  |  |  |
|                                                                       |                                                                                                                                            | Toyota Tundra _ 5' 6" Short Bed                                                                                                     | 2000 - Present                   |  |  |  |
| PL                                                                    | EASE NOTE: PPI 105 is                                                                                                                      | s for Short Bed Sizes 5'-5.5' - INCLUDES AIRBEDZ TAILGATE EXTENSIO                                                                  |                                  |  |  |  |
|                                                                       |                                                                                                                                            | Chevrolet S10 / Colorado _ 4' 7" / 5' 1"                                                                                            | 2004 - Present                   |  |  |  |
|                                                                       |                                                                                                                                            | Dodge Dakota _ 5' 3" / 5' 5"                                                                                                        | 2000 - 2011                      |  |  |  |
|                                                                       | 60 x 55 x 10                                                                                                                               | GMC Sonoma / Canyon _ 4' 7" - 5' 1"                                                                                                 | 2004 - Present                   |  |  |  |
| PPI-105                                                               | Tailgate Extension                                                                                                                         | Honde Ridgeline _ 5' with Tailgate Down & Optional In flatable Wheel W ell Inserts                                                  | 2006 - present                   |  |  |  |
|                                                                       | (20 x 52 x 10)                                                                                                                             | Isuzu I-350 _ 5' 1"                                                                                                                 | 2005 - 2009                      |  |  |  |
|                                                                       |                                                                                                                                            | Mitsubishi Raider _ 5' 4"                                                                                                           | 2006 - 2010                      |  |  |  |
|                                                                       |                                                                                                                                            | Nissan Frontier _ 4' 8" / 5' 0" Toyota PreRunner / Tacoma _ 5' 1" / 5' 2"                                                           | 2000 - Present                   |  |  |  |
| Toyota PreRunner / Tacoma _ 5' 1" / 5' 2" 2001 - Present  ACCESSORIES |                                                                                                                                            |                                                                                                                                     |                                  |  |  |  |
| PPI-AC4 Car Charger Cord with 12V d.c Input/12V d.c Output            |                                                                                                                                            |                                                                                                                                     |                                  |  |  |  |
|                                                                       | "AirBedz Original" Inflatable Wheel Well Inserts (Converts AirBedz into full mattress) One Size Fits PPI-101 - PPI-104 ( 28" x 6.5" x 10") |                                                                                                                                     |                                  |  |  |  |
| PPI-AC5                                                               | "AirBedz Original" Inflatable Wheel Well Inserts (Converts AirBedz into full mattress) One Size ONLY FITS PPI-104 (26 x 6.5 x 10 )         |                                                                                                                                     |                                  |  |  |  |
| PPI-AC5_105<br>PPI-AC7                                                | Replacement/Additional Battery Pack for AirBedz Built-in Rechargeable Inflate Pump                                                         |                                                                                                                                     |                                  |  |  |  |
| FPI-AU/                                                               | Nepiacement/Additional B                                                                                                                   | attery Fack for All Deuz Duilt-in Rechargeable lilitate Fulfip                                                                      |                                  |  |  |  |

## **AirBedz Lite Application Chart**

| Item Number                                                                            | Dimensions (In.)<br>(Inflated L x W x H)                                                                                 | ApplicationY                                                     | ear            |  |  |
|----------------------------------------------------------------------------------------|--------------------------------------------------------------------------------------------------------------------------|------------------------------------------------------------------|----------------|--|--|
| PLEASE NOTE: PPI-PV202C is for both Full Size 6'- 8' Beds. DOES NOT FIT STEPSIDE BEDS. |                                                                                                                          |                                                                  |                |  |  |
|                                                                                        |                                                                                                                          | Chevrolet C/K _ 6' 6" Short Bed                                  | 1973 - 1998    |  |  |
|                                                                                        |                                                                                                                          | Chevrolet Silverado _ 8' Long Bed                                | 1973 - Present |  |  |
|                                                                                        |                                                                                                                          | Chevrolet Silverado _ 6' 6" Short Bed                            | 1973 - Present |  |  |
|                                                                                        |                                                                                                                          | Dodge Ram _ 8' Long Bed                                          | 1973 - Present |  |  |
|                                                                                        |                                                                                                                          | Dodge Ram _ 6' 4" - 6' 6" Short Bed                              | 1994 - Present |  |  |
|                                                                                        |                                                                                                                          | Ford F150 / 250 / 350 / 450 _ 8' Long Bed                        | 1974 - Present |  |  |
|                                                                                        |                                                                                                                          | Ford F150 / 250 / 350 _ 6' 6" - 6' 8" Short Bed                  | 1974 - Present |  |  |
| PPI-PV202C                                                                             | 76 x 63 x 12                                                                                                             | GMC C/K _ 6' 6" Short Bed                                        | 1999 - Present |  |  |
| PPI-PVZUZU                                                                             | 70 X 03 X 12                                                                                                             | GMC Sierra _ 8' Long Bed                                         | 1973 - Present |  |  |
|                                                                                        |                                                                                                                          | GMC Sierra _ 6' 6" Short Bed                                     | 1973 - Present |  |  |
|                                                                                        |                                                                                                                          | Nissan Titan _ 8' Long Bed                                       | 2008 - Present |  |  |
|                                                                                        |                                                                                                                          | Nissan Titan _ 6' 7" Short Bed                                   | 2004 - Present |  |  |
|                                                                                        |                                                                                                                          | Toyota T100 _ 8' Long Bed                                        | 1993 - 1998    |  |  |
|                                                                                        |                                                                                                                          | Toyota T100 _ 6' 6" Short Bed                                    | 1999 - 1998    |  |  |
|                                                                                        |                                                                                                                          | Toyota Tundra _ 8' Long Bed                                      | 2000 - Present |  |  |
|                                                                                        |                                                                                                                          | Toyota Tundra _ 6' 6" Short Bed                                  | 1999 - Present |  |  |
|                                                                                        | PLEASE NOTE: PPI-                                                                                                        | PV203C is for Mid Size 6'-6.5' Beds. DOES NOT FIT STEPSIDE BEDS. |                |  |  |
|                                                                                        | 72 x 55 x 12                                                                                                             | Chevrolet Colorado _ 6' 1" Short Bed                             | 2004 - Present |  |  |
|                                                                                        |                                                                                                                          | Chevrolet S10 _ 6' Short Bed                                     | 1982 - 2004    |  |  |
|                                                                                        |                                                                                                                          | Dodge Dakota _ 6' 5" Short Bed                                   | 1986 - Present |  |  |
|                                                                                        |                                                                                                                          | Ford Ranger _ 6' Short Bed                                       | 1983 - Present |  |  |
|                                                                                        |                                                                                                                          | GMC Canyon _ 6' 1" Short Bed                                     | 2004 - Present |  |  |
|                                                                                        |                                                                                                                          | GMC Sonoma _ 6' Short Bed                                        | 1982 - 2004    |  |  |
| PPI-PV203C                                                                             |                                                                                                                          | Isuzu i280 /i290 _ 6' Short Bed                                  | 2004 - 2008    |  |  |
|                                                                                        |                                                                                                                          | Isuzu Hombre _ 6' Short Bed                                      | 1996 - 2004    |  |  |
|                                                                                        |                                                                                                                          | Mazda B Series _ 6' Short Bed                                    | 1994 - Present |  |  |
|                                                                                        |                                                                                                                          | Mitsubishi Raider _ 6' 6" Short Bed                              | 2006 - 2008    |  |  |
|                                                                                        |                                                                                                                          | Nissan Frontier _ 6' Short Bed                                   | 1998 - Present |  |  |
|                                                                                        |                                                                                                                          | Toyota Mid Size _ 6' - 6' 3" Short Bed                           | 1989 - 1995    |  |  |
|                                                                                        |                                                                                                                          | Toyota Tacoma _ 6' Short Bed                                     | 1995 - Present |  |  |
| ACCESSORIES                                                                            |                                                                                                                          |                                                                  |                |  |  |
| PPI-PV_AC5                                                                             | "AirBedz Lite" Inflatable Wheel Well Inserts (Converts AirBedz into full mattress) One Size Fits PPI-PV202C - PPI-PV203C |                                                                  |                |  |  |

### **AirBedz Pro3 Application Chart**

| Item Number                                                                                                                                          | Dimensions (In.)<br>(Inflated L x W x H)                                                                                    | Application                                     | Year           |  |  |  |  |
|------------------------------------------------------------------------------------------------------------------------------------------------------|-----------------------------------------------------------------------------------------------------------------------------|-------------------------------------------------|----------------|--|--|--|--|
|                                                                                                                                                      | PLEASE NOTE: PPI-301 is for Full Size 8' Long Beds                                                                          |                                                 |                |  |  |  |  |
|                                                                                                                                                      |                                                                                                                             | Chevrolet C/K _ 8' Long Bed                     | 1973 - 2001    |  |  |  |  |
|                                                                                                                                                      |                                                                                                                             | Chevrolet Silverado _ 8' Long Bed               | 1973 - Present |  |  |  |  |
|                                                                                                                                                      | 95 x 63.5 x 12                                                                                                              | Dodge Ram _ 8' Long Bed                         | 1973 - Present |  |  |  |  |
|                                                                                                                                                      |                                                                                                                             | Ford F150 _ 8' Long Bed                         | 1974 - Present |  |  |  |  |
| PPI-301                                                                                                                                              |                                                                                                                             | Ford F250 / 350 / 450 _ 8' Long Bed             | 1992 - Present |  |  |  |  |
|                                                                                                                                                      |                                                                                                                             | GMC C/K _ 8' Long Bed                           | 1973 - 2000    |  |  |  |  |
|                                                                                                                                                      |                                                                                                                             | GMC Sierra _ 8' Long Bed                        | 1973 - Present |  |  |  |  |
|                                                                                                                                                      |                                                                                                                             | Nissan Titan _ 8' Long Bed                      | 2008 - Present |  |  |  |  |
|                                                                                                                                                      |                                                                                                                             | Toyota T100 _ 8' Long Bed                       | 1993 - 1998    |  |  |  |  |
|                                                                                                                                                      |                                                                                                                             | Toyota Tundra _ 8' Long Bed                     | 2000 - Present |  |  |  |  |
| PLEASE NOTE: PPI-302 is for Full Size 6'-6.5' Short Beds. Does NOT fit Stepside Beds. PLEASE NOTE: PPI 302 will also work in Full Size 8' Long Beds. |                                                                                                                             |                                                 |                |  |  |  |  |
|                                                                                                                                                      |                                                                                                                             | Chevrolet C/K _ 6' 6" Short Bed                 | 1973 - 1998    |  |  |  |  |
|                                                                                                                                                      |                                                                                                                             | Chevrolet Silverado _ 6' 6" Short Bed           | 1973 - Present |  |  |  |  |
|                                                                                                                                                      |                                                                                                                             | Dodge Ram _ 6' 4" - 6' 6" Short Bed             | 1994 - Present |  |  |  |  |
|                                                                                                                                                      |                                                                                                                             | Ford F150 / 250 / 350 _ 6' 6" - 6' 8" Short Bed | 1974 - Present |  |  |  |  |
| PPI-302                                                                                                                                              | 76 x 63.5 x 12                                                                                                              | GMC C/K _ 6' 6" Short Bed                       | 1999 - Present |  |  |  |  |
|                                                                                                                                                      |                                                                                                                             | GMC Sierra _ 6' 6" Short Bed                    | 1973 - Present |  |  |  |  |
|                                                                                                                                                      |                                                                                                                             | Nissan Titan _ 6' 7" Short Bed                  | 2004 - Present |  |  |  |  |
|                                                                                                                                                      |                                                                                                                             | Toyota T100 _ 6' 6" Short Bed                   | 1993 - 1998    |  |  |  |  |
|                                                                                                                                                      |                                                                                                                             | Toyota Tundra _ 6' 6" Short Bed                 | 2000 - Present |  |  |  |  |
| PLEASE NOTE: PPI-303 is for Mid Size 6'-6.5' Beds and will NOT work in 5' beds unless noted.                                                         |                                                                                                                             |                                                 |                |  |  |  |  |
|                                                                                                                                                      |                                                                                                                             | Chevrolet Colorado _ 6' 1" Short Bed            | 2004 - Present |  |  |  |  |
|                                                                                                                                                      |                                                                                                                             | Chevrolet S10 _ 6' Short Bed                    | 1982 - 2004    |  |  |  |  |
|                                                                                                                                                      |                                                                                                                             | Dodge Dakota _ 6' 5" Short Bed                  | 1986 - Present |  |  |  |  |
|                                                                                                                                                      |                                                                                                                             | Ford Ranger _ 6' Short Bed                      | 1983 - Present |  |  |  |  |
|                                                                                                                                                      |                                                                                                                             | GMC Canyon _ 6' 1" Short Bed                    | 2004 - Present |  |  |  |  |
|                                                                                                                                                      |                                                                                                                             | GMC Sonoma _ 6' Short Bed                       | 1982 - 2004    |  |  |  |  |
| PPI-303                                                                                                                                              | 73 x 55 x 12                                                                                                                | Isuzu i280 /i290 _ 6' Short Bed                 | 2004 - 2008    |  |  |  |  |
|                                                                                                                                                      |                                                                                                                             | Isuzu Hombre _ 6' Short Bed                     | 1996 - 2004    |  |  |  |  |
|                                                                                                                                                      |                                                                                                                             | Mazda B Series _ 6' Short Bed                   | 1994 - Present |  |  |  |  |
|                                                                                                                                                      |                                                                                                                             | Mitsubishi Raider _ 6' 6" Short Bed             | 2006 - 2008    |  |  |  |  |
|                                                                                                                                                      |                                                                                                                             | Nissan Frontier _ 6' Short Bed                  | 1998 - Present |  |  |  |  |
|                                                                                                                                                      |                                                                                                                             | Toyota Mid Size _ 6' - 6' 3" Short Bed          | 1989 - 1995    |  |  |  |  |
|                                                                                                                                                      |                                                                                                                             | Toyota Tacoma _ 6' Short Bed                    | 1995 - Present |  |  |  |  |
| ACCESSORIES                                                                                                                                          |                                                                                                                             |                                                 |                |  |  |  |  |
| PPI-PRO_AC5                                                                                                                                          | PRO3 Inflatable Wheel Well Inserts (Converts AirBedz into full mattress) One Size Fits PPI-301 - PPI-303 - 28" x 6.5" x 10" |                                                 |                |  |  |  |  |