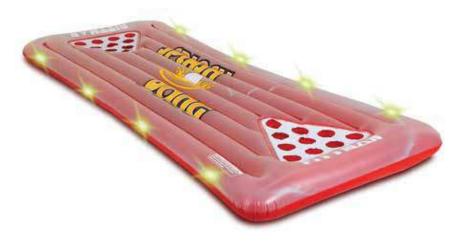

#### **Splash Pong**

#### Item No.

- 2 Person inflatable water pong table
- Glow in the dark cup holders
- · Contains LED lights around edge of table
- 3 AAA Batteries (NOT INCLUDED)