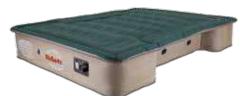

#### **AirBedz**

#### Item No. PPI-101, PPI-102 & PPI-103

- Built-in pump with detachable rechargeable battery provides easy inflates and includes a deflate feature
- Wheel well cutouts allows the mattress to fit around and over the wheel wells, creating a sleep area that utilizes the entire truck bed
- Comfort coil system evenly distributes weight across a 12" thick mattress, providing a better night's sleep
- · Heavy Duty cloth construction
- Secondary inflate/deflate valve for use with optional pump
- Great for indoor use with "optional" Wheel Well Inserts (see page 14)
- Includes carrying bag and A.C. charger