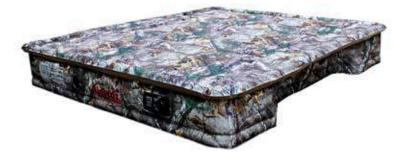

#### **AirBedz**

#### item No. PPI-401, PPI-402 & PPI-403

- Built-in pump with detachable rechargeable battery provides easy inflates and includes a deflate feature
- Wheel well cutouts allows the mattress to fit around and over the wheel wells, creating a sleep area that utilizes the entire truck bed
- Comfort coil system evenly distributes weight across a 12" thick mattress, providing a better night's sleep
- Heavy Duty cloth construction
- Secondary inflate/deflate valve for use with optional pump
- Great for indoor use with "optional" Wheel Well Inserts (see page 14)
- Includes carrying bag and A.C. charger