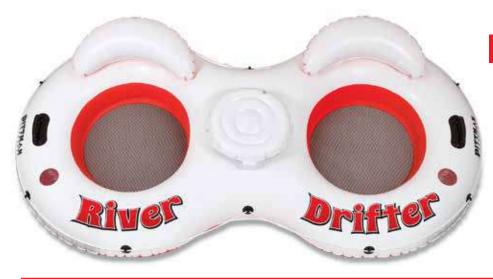

#### **River Drifter 2**

#### Item No. PPI-RD2

- Built-in ice chest
- · 2 Cup/drink holders
- · Built-in back rests
- Grab rope
- Mesh bottom
- 2 Heavy-duty handles