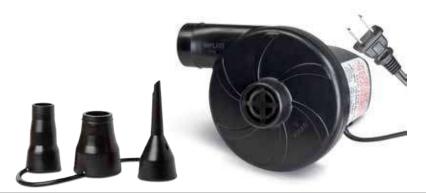

#### **120V Electric Air Pump**

#### Item No.

- Inflate and deflate your AirBedz and Pittman Mattresses
- Inflate towables, boats, pools, air mattresses and beach toys
- Comes with 3 universal valve adapters to fit most recreational inflatables filler valves