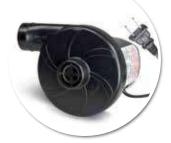

#### **Rechargeable Air Pump**

#### Item No

- Inflate and deflate your AirBedz and Pittman Mattresses
- Inflate towables, boats, pools, air mattresses and beach toys
- Comes with 3 universal valve adapters to fit most recreational inflatables filler valves
- · Includes AC & DC power cords