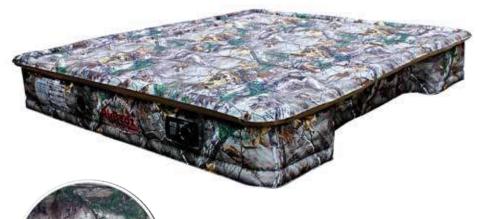

Truck Bed Air Mattress

Truck Bed Air Mattress

#### **AirBedz**

#### Item No. PPI-101, PPI-102 & PPI-103

- Built-in pump with detachable rechargeable battery provides easy inflates and includes a deflate feature
- Wheel well cutouts allows the mattress to fit around and over the wheel wells, creating a sleep area that utilizes the entire truck bed
- Comfort coil system evenly distributes weight across a 12" thick mattress, providing a better night's sleep
- · Heavy Duty cloth construction
- Secondary inflate/deflate valve for use with optional pump
- Great for indoor use with "optional" Wheel Well Inserts (see page 14)
- Includes carrying bag and A.C. charger