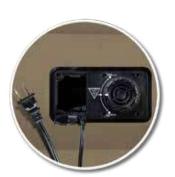

#### **120V Electric Air Pump**

#### Item No.

- Inflate and deflate your AirBedz and Pittman Mattresses
- Inflate towables, boats, pools, air mattresses and beach toys
- Comes with 3 universal valve adapters to fit most recreational inflatables filler valves