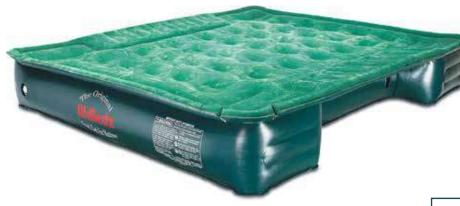

#### **AirBedz**

#### Item No. PPI-101, PPI-102 & PPI-103

- Built-in pump with detachable rechargeable battery provides easy inflates and includes a deflate feature
- Wheel well cutouts allows the mattress to fit around and over the wheel wells, creating a sleep area that utilizes the entire truck bed
- Comfort coil system evenly distributes weight across a 12" thick mattress, providing a better night's sleep
- · Heavy Duty cloth construction
- Secondary inflate/deflate valve for use with optional pump
- Great for indoor use with "optional" Wheel Well Inserts (see page 14)
- Includes carrying bag and A.C. charger