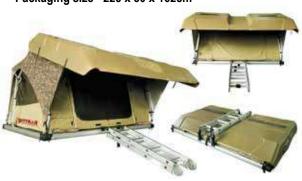

#### Material

- Fly: 210D rip-stop camo polyoxford PU 3000mm with silver coating UPF 50+
- Inner: 190g polycotton PU 2000mm Floor: 210D polyoxford PU 2000mm

#### **Structure**

- Inner Tent size: 210 (L) x 125 (W) x 115/105cm (H)
- Weight: 63kg
- Packaging size 225 x 30 x 162cm