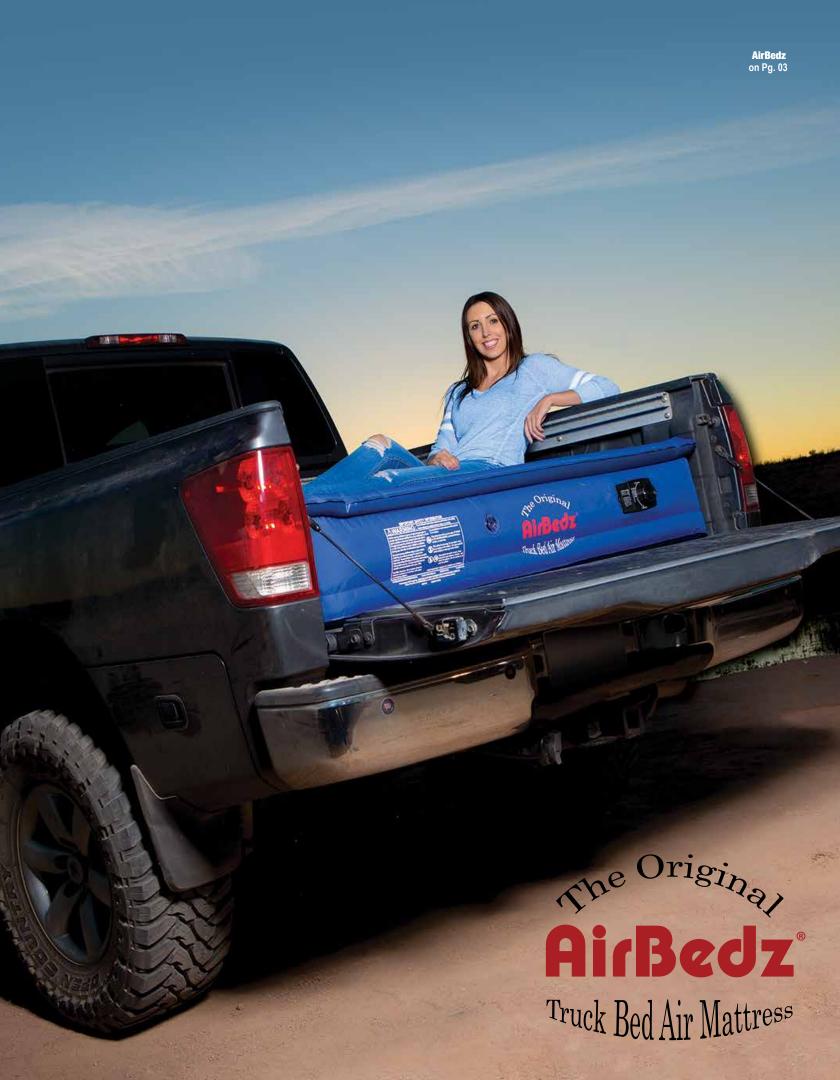

Truck Bed Air Mattress

Truck Bed Air Mattress

#### **AirBedz**

#### Item No. PPI-101, PPI-102 & PPI-103

- Built-in pump with detachable rechargeable battery provides easy inflates and includes a deflate feature
- Wheel well cutouts allows the mattress to fit around and over the wheel wells, creating a sleep area that utilizes the entire truck bed
- Comfort coil system evenly distributes weight across a 12" thick mattress, providing a better night's sleep
- · Heavy Duty cloth construction
- Secondary inflate/deflate valve for use with optional pump
- Great for indoor use with "optional" Wheel Well Inserts (see page 14)
- Includes carrying bag and A.C. charger