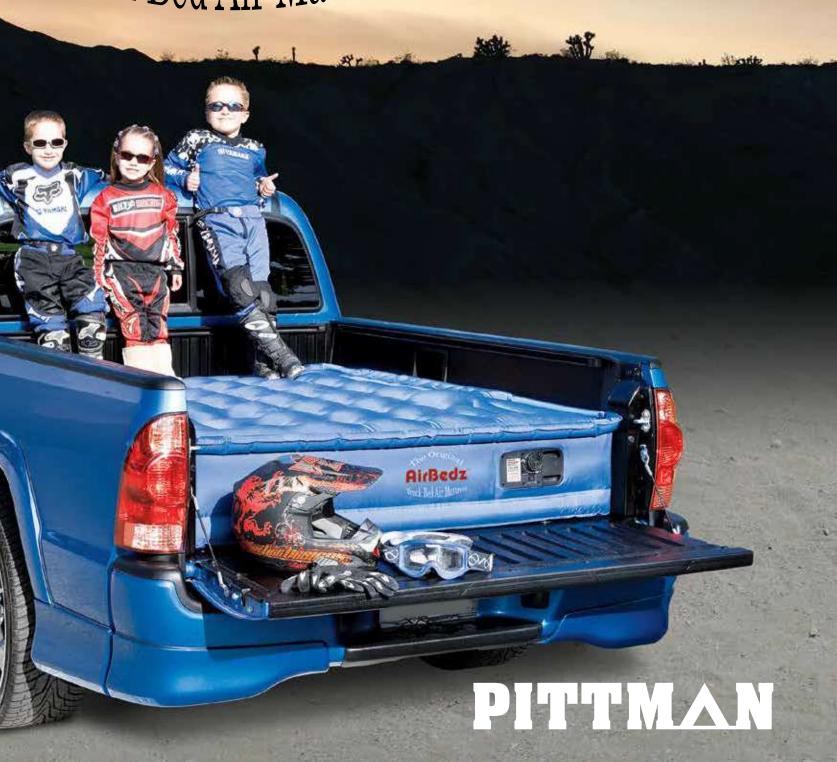

Truck Bed Air Mattress





Truck Bed Air Mattress



#### **AirBedz**

#### Item No. PPI-101, PPI-102 & PPI-103

- Built-in pump with detachable rechargeable battery provides easy inflates and includes a deflate feature
- Wheel well cutouts allows the mattress to fit around and over the wheel wells, creating a sleep area that utilizes the entire truck bed
- Comfort coil system evenly distributes weight across a 12" thick mattress, providing a better night's sleep
- · Heavy Duty cloth construction
- Secondary inflate/deflate valve for use with optional pump
- Great for indoor use with "optional" Wheel Well Inserts (see page 14)
- Includes carrying bag and A.C. charger





# INCLUDES AIRBEDZ TAILGATE EXTENSION! ALLOWS UTILIZATION OF THE ENTIRE TRUCK BED WITH THE TAILGATE DOWN





#### **AirBedz with Tailgate Ext