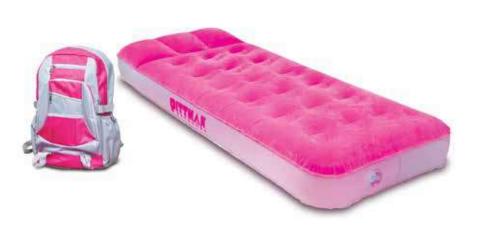

#### **Pittman Kids Mattress**

#### Item No. PPI-KIDMAT

- · Contains foam air pump
- Comfort coil system
- Flocked top
- · Carrying backpack and patch kit included

**AVAILABLE IN 4 COLORS** 