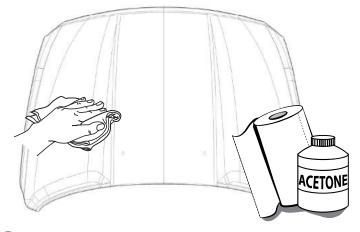

#### **INSTALLATION MANUAL**

DRAW CENTER HASH MARK WITH GREASE PENCIL ON HOOD SCOOP AND SHEET METAL, THIS WILL ENSURE HOOD SCOOP WILL BE CENTERED TO GREASE PENCIL OUTLINE.

A full surface contact between tape and substrate is decisive for good adhesion performance.

CLEAN

PLACE THE SCOOP 1/8"TO THE EDGE

3 ALIGN & CENTER