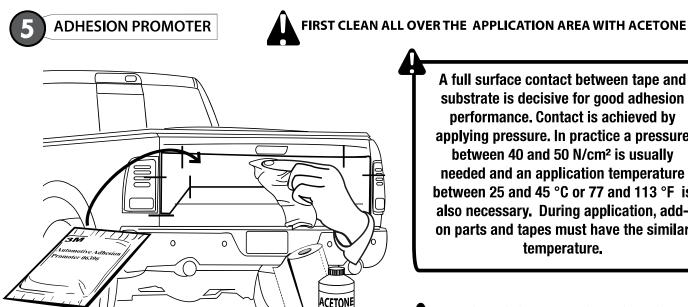

A full surface contact between tape and substrate is decisive for good adhesion performance. Contact is achieved by applying pressure. In practice a pressure between 40 and 50 N/cm² is usually needed and an application temperature between 25 and 45 °C or 77 and 113 °F is also necessary. During application, addon parts and tapes must have the similar temperature.

#### **INSTALLATION MANUAL**

A full surface contact between tape and substrate is decisive for good adhesion performance. Contact is achieved by applying pressure. In practice a pressure between 40 and 50 N/cm² is usually needed and an application temperature between 25 and 45 °C or 77 and 113 °F is also necessary. During application, addon parts and tapes must have the similar temperature.