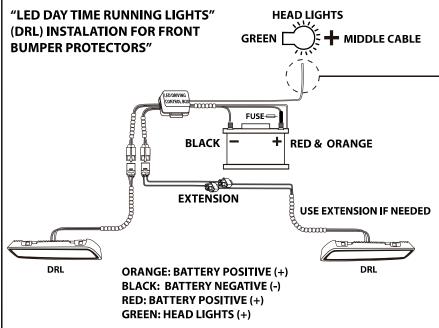

# 2 INSTALLATION DRL TO BATTERY

If the DRL's did not turn on inmediatly when the vehicle starts, please wait a few minutes until the computer resets and then the lights will lit up

USING THE GREEN CABLE EXTENSION CONNECT TO THE HEAD LIGHT IN THE DRIVER'S SIDE

ADHESION PROMOTER

IF YOUR TURCK DOES NOT HAVE SENSORS PLACE THE CICLES BLACKOUT IN BOTH SIDES