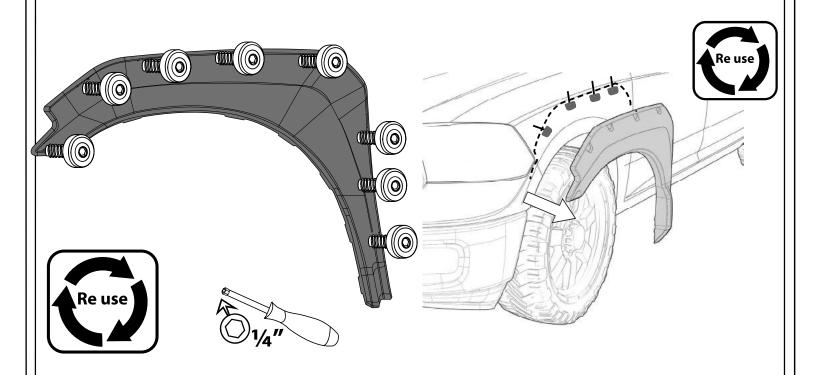

#### REAR RIGHT & LEFT FLARE

AROUND THE WHEELS (AS LARAMIE AND BIG

HORN VERSION) YOU MUST USE THE U-NUT AS IT