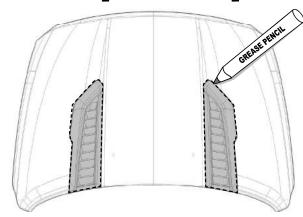

#### **INSTALLATION MANUAL**

DRAW CENTER HASH MARK WITH GREASE PENCIL ON HOOD SCOOP AND SHEET METAL, THIS WILL ENSURE HOOD SCOOP WILL BE CENTERED TO GREASE PENCIL OUTLINE.

A full surface contact between tape and substrate is decisive for good adhesion performance.