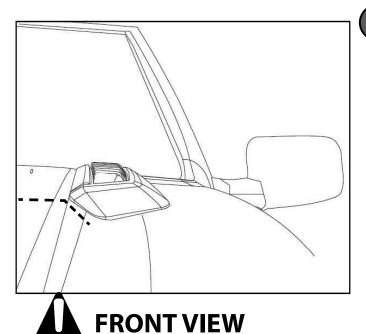

#### **INSTALLATION MANUAL**

HOOD SCOOP RAM 1500 2013+ PART #: 1129CPNUCH06A26

READ CAREFULLY BEFORE INSTALLATION

WARNING!! Do not install Hood Scoops or other Body Parts directly Over Wrapped areas. Before installation of the parts, you must leave at least a 1/4" (6mm) perimetral clearance "Free from Vinil" surrounding the part, before Part installation.

WARNING!! Do not install Hood Scoops Over Vinil or Over Plastic Stripes on the Hood: 3M Adhesive Tape and PUR Adhesive must always be in contact with the Sheet Metal of the vehicle.

WARNING!! Rust Prevention Oils and other Petrol Based Anti Rust Treatments for Vehicles may affect 3M's Double Adhesive Tape and Polyurethane Adhesive performance!