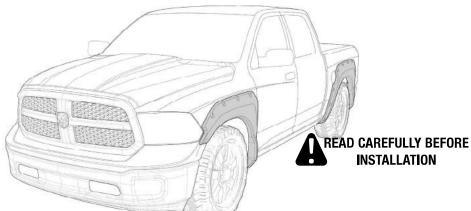

### SUPER-BOLT FENDER FLARES SET RAM 2013+ SHORT / LONG BOX

*PART # : 1109NNTJCH06A11* 

\*Already installed in the part

| ITEM | DESCRIPTION                                 | DRAWING                                       | AMOUNT |
|------|---------------------------------------------|-----------------------------------------------|--------|
| A    | *SUPER BOLT'S RUBBER STUDS                  |                                               | 37 pcs |
| В    | *STAINLESS SUPER BOLT M6X14.87              |                                               | 37 pc  |
| С    | PVC TRIM                                    |                                               | 33 ft  |
| D    | AUTOMOTIVE ADHESION PROMOTER<br>TESA #60153 | a control<br>of the control<br>of the control | 1 pc   |
| E    | APPLICATION SPONGE                          |                                               | 1 pc   |
| F    | GREASE PENCIL                               | GREASE PENCIL                                 | 1 pc   |
| G    | PUSH PIN 46                                 |                                               | 2 pcs  |
| Н    | THREADLOCKER 222                            | #6000cc                                       | 1 pc   |
| I    | HEX BOLT M4.2 X 20                          |                                               | 28 pcs |
| J    | ZINC STEEL U NUT 4.2mm                      |                                               | 14 pcs |
| K    | SUPER BOLT PUSH TOOL                        |                                               | 1 pc   |
| L    | *RUBBER SPACER 25X9X7MM                     |                                               | 2 pc   |
| M    | SCREW M6X20mm inox                          |                                               | 4 pc   |
| N    | WASHER 1/4" INOX.                           |                                               | 6 pc   |
| 0    | SAFETY NUT 6mm inox                         |                                               | 2pc    |
| Р    | ECO DOME                                    | <u>aidesia</u>                                | 1 pc   |

#### **INSTALLATION MANUAL**

HOOD SCOOP RAM 1500 2013+ PART #: 1129CPNUCH06A26

READ CAREFULLY BEFORE INSTALLATION

WARNING!! Do not install Hood Scoops or other Body Parts directly Over Wrapped areas. Before installation of the parts, you must leave at least a 1/4" (6mm) perimetral clearance "Free from Vinil" surrounding the part, before Part installation.