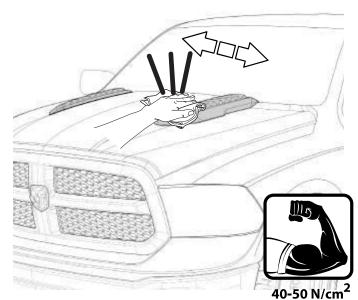

#### **INSTALLATION MANUAL**

DRAW CENTER HASH MARK WITH GREASE PENCIL ON HOOD SCOOP AND SHEET METAL, THIS WILL ENSURE HOOD SCOOP WILL BE CENTERED TO GREASE PENCIL OUTLINE.

A full surface contact between tape and substrate is decisive for good adhesion performance.

Contact is achieved by applying pressure. In practice a pressure between 40 and 50 N/cm² is usually needed and an application temperature between 25 and 45 °C or 77 and 113 °F is also necessary.

During application, add-on parts and tapes must have the similar temperature.