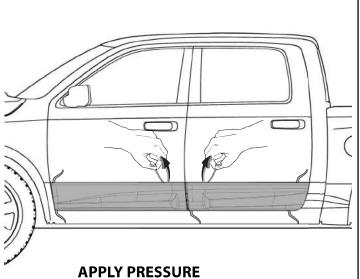

#### **INSTALLATION MANUAL**

A full surface contact between tape and substrate is decisive for good adhesion performance. Contact is achieved by applying pressure. In practice a pressure between 40 and 50 N/cm² is usually needed and an application temperature between 25 and 45 °C or 77 and 113 °F is also necessary. During application, addon parts and tapes must have the similar temperature.