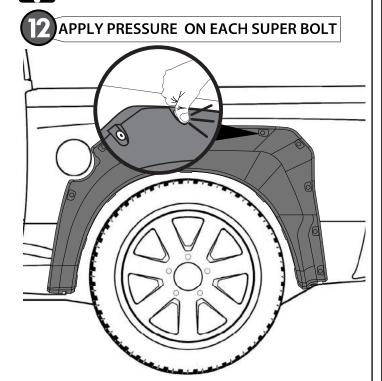

# TTENTION

FOR GOOD ADHESION IT IS NECESSARY TO APPLY AS MUCH PRESSURE AS POSSIBLE ALL OVER THE EDGE AND CENTER OF THE SUPER BOLTS STUDS.

40-50 N/cm

#### **SUPER BOLT STUDS**

A full surface contact between tape and substrate is important for good adhesion performance. Contact is achieved by applying pressure. In practice a pressure between 40 and 50 N/cm<sup>2</sup> is usually needed and an application temperature between 25 and 45 °C or 77 and 113 °F is also necessary. During application, add-on parts and tapes must have the similar temperature.