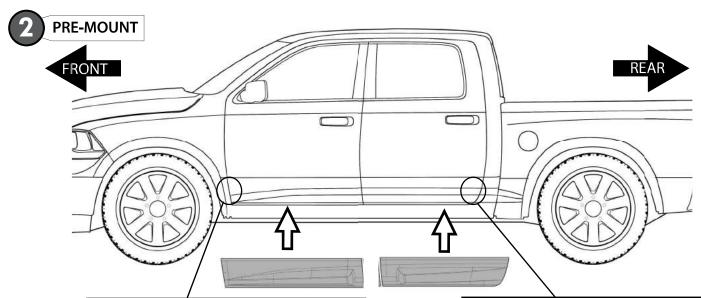

#### A HASH MARKS

DRAW CENTER HASH MARK WITH GREASE PENCIL ON ROCKER PANEL AND SHEET METAL, THIS WILL ENSURE ROCKER PANEL WILL BE CENTERED TO GREASE PENCIL OUTLINE.