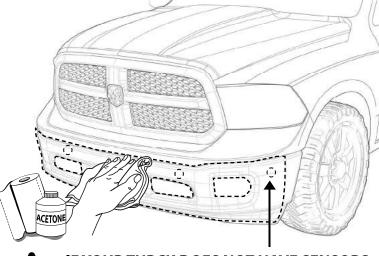

icle starts, please wait a few minutes until the computer resets and then the lights will lit up



USING THE GREEN CABLE EXTENSION CONNECT TO THE HEAD LIGHT IN THE DRIVER'S SIDE



#### **INSTALLATION MANUAL**



In case the vehicle is equipped with proximity sensors relocate them following the instructions, otherwise continue from step number 9





**INNER VIEW** 



**INNER VIEW** 



#### **INSTALLATION MANUAL**











9 DRILL TO PASS THROUGHT DRL'S CABLES







PR

PRE-MOUNT







#### **INSTALLATION MANUAL**





DRAW CENTER HASH MARK WITH GREASE PENCIL ON FRONT BUMPER AND SHEET METAL, THIS WILL ENSURE FRONT BUMPER WILL BE CENTERED TO GREASE PENCIL OUTLINE.







A

DRAW A HASH MARK ON THE METAL SHEET BEHIND THE BUMPER USING DRILL HOLES AS REFERENCE







ADHESION PROMOTER





IF YOUR TURCK DOES NOT HAVE SENSORS PLACE THE CICLES BLACKOUT IN BOTH SIDES









#### **INSTALLATION MANUAL**





#### **INSTALLATION MANUAL**





IF YOUR BUMPER HAS PROXIMITY SENSORS, BE CAREFUL TO AIM THE CLIPS DIRECTLY ONTO THEM WHILE YOU ARE PLACING THE BUMPER PROTECTOR, SO THE SENSORS INSERT PROPERLY IN THEIR LOCATION. ONCE INSERTED PUSH THE AREA AROUND THEM TO MAKE SURE THEY SNAP TOGETHER

22 REMOVE LINER

AND CLIP THEM IN POSITION







24 DRILL



A full surface contact between tape and substrate is decisive for good adhesion performance. Contact is achieved by applying pressure. In practice a pressure between 40 and 50 N/cm² is usually needed and an application temperature between 25 and 45 °C or 77 and 113 °F is also necessary. During application, add-on parts and tape