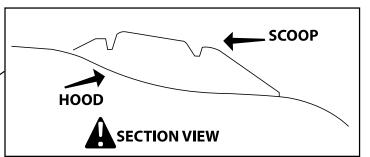

| 1PC                  |

CLEAN













PLACE THE SCOOP 1/8"TO THE EDGE

3 ALIGN & CENTER











#### **INSTALLATION MANUAL**



**DRAW CENTER HASH MARK WITH** MARK **GREASE PENCIL ON HOOD SCOOP** AND SHEET METAL, THIS WILL ENSURE **HOOD SCOOP WILL BE CENTERED TO GREASE PENCIL OUTLINE.** 

HASH MARKS





WARM SURFACES WITH HEAT GUN IF SURFACE **TEMPERATURE IS TOO COLD.** 







A full surface contact between tape and substrate is decisive for good adhesion performance. Contact is achieved by applying pressure. In practice a pressure between 40 and 50 N/cm<sup>2</sup> is usually needed and an application temperature between 25 and 45 °C or 77 and 113 °F is also necessary. During application, add-on parts and tapes must have the similar temperature.





#### **INSTALLATION MANUAL**













CLEAN OFF GREASE PENCIL MARK



#### **INSTALLED PARTS**





**READ CAREFULLY BEFOR