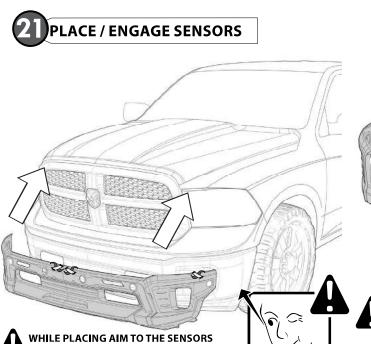

#### **INSTALLATION MANUAL**

IF YOUR BUMPER HAS PROXIMITY SENSORS, BE CAREFUL TO AIM THE CLIPS DIRECTLY ONTO THEM WHILE YOU ARE PLACING THE BUMPER PROTECTOR, SO THE SENSORS INSERT PROPERLY IN THEIR LOCATION. ONCE INSERTED PUSH THE AREA AROUND THEM TO MAKE SURE THEY SNAP TOGETHER