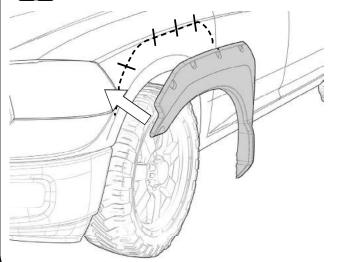

#### **INSTALLATION MANUAL**

ALIGN WHEEL FLARE TOP EDGE WITH THE GREASE PENCIL HASH MARKS AND PLACE.