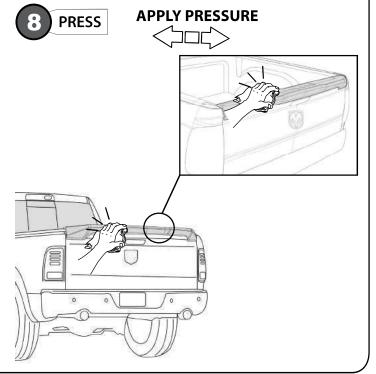

A full surface contact between tape and substrate is decisive for good adhesion performance. Contact is achieved by applying pressure. In practice a pressure between 40 and 50 N/cm² is usually needed and an application temperature between 25 and 45 °C or 77 and 113 °F is also necessary. During application, addon parts and tapes must have the similar temperature.

#### **INSTALLATION MANUAL**

A full surface contact between tape and substrate is decisive for good adhesion performance. Contact is achieved by applying pressure. In practice a pressure between 40 and 50 N/cm² is usually needed and an application temperature between 25 and 45 °C or 77 and 113 °F is also necessary. During application, addon parts and tapes must have the similar temperature.