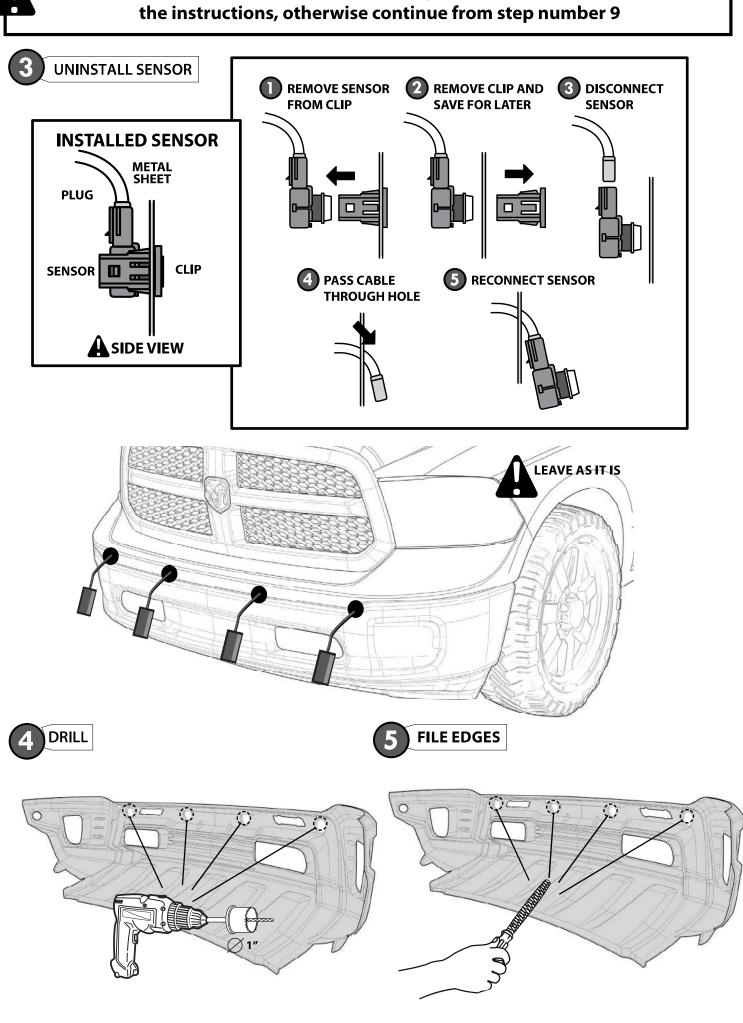

#### **INSTALLATION MANUAL**

In case the vehicle is equipped with proximity sensors relocate them following the instructions, otherwise continue from step number 9

**INNER VIEW** 

**INNER VIEW** 

#### **INSTALLATION MANUAL**

9 DRILL TO PASS THROUGHT DRL'S CABLES

PR

PRE-MOUNT