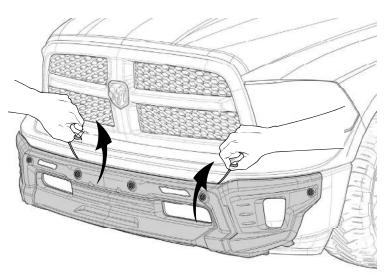

#### **INSTALLATION MANUAL**

IF YOUR BUMPER HAS PROXIMITY SENSORS, BE CAREFUL TO AIM THE CLIPS DIRECTLY ONTO THEM WHILE YOU ARE PLACING THE BUMPER PROTECTOR, SO THE SENSORS INSERT PROPERLY IN THEIR LOCATION. ONCE INSERTED PUSH THE AREA AROUND THEM TO MAKE SURE THEY SNAP TOGETHER

22 REMOVE LINER

AND CLIP THEM IN POSITION

24 DRILL

A full surface contact between tape and substrate is decisive for good adhesion performance. Contact is achieved by applying pressure. In practice a pressure between 40 and 50 N/cm² is usually needed and an application temperature between 25 and 45 °C or 77 and 113 °F is also necessary. During application, add-on parts and tapes must have the similar temperature.