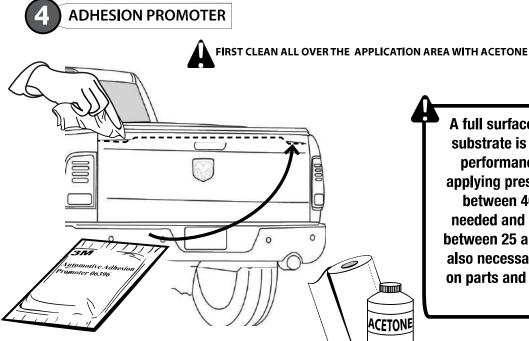

# 4 ADHESION PROMOTER

ACETONE Accessed Francisco 68.56

FIRST CLEAN ALL OVER THE APPLICATION AREA WITH ACETONE

#### **INSTALLATION MANUAL**

A full surface contact between tape and substrate is decisive for good adhesion performance. Contact is achieved by applying pressure. In practice a pressure between 40 and 50 N/cm² is usually needed and an application temperature between 25 and 45 °C or 77 and 113 °F is also necessary. During application, addon parts and tapes must have the similar temperature.