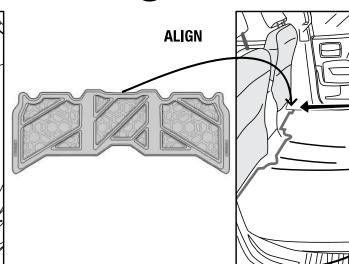

#### **INSTALLATION MANUAL**

MAKE SURE YOUR VEHICLE ALREADY HAVE OEM CAR MAT FASTENERS YOU MUST HAVE THEM FOR **PROPER INSTALLATION** 

**FRONT** 

**LEFT** 

**RIGHT** 

**BACK** 

IF IT DOES NOT HAVE, GET THIS PARTS FROM YOUR LOCAL DEALER **DRIVER'S SIDE** 

#### **INSTALLATION MANUAL**

FOR REAR SIDE REPEAT STEPS 3 & 4

RH

**REAR** 

**FRONT** 

**FRONT** 

**BACK** 

**BACK** 

8 LIFT UP

**MOUNT** 