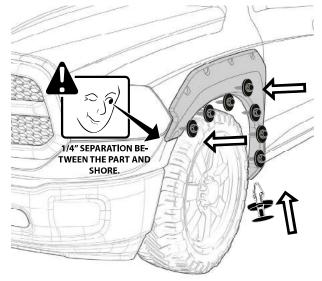

### SUPER-BOLT FENDER FLARES SET RAM 2013+ SHORT / LONG BOX

*PART # : 1109NNTJCH06A11* 

\*Already installed in the part

| ITEM | DESCRIPTION                                 | DRAWING                                       | AMOUNT |
|------|---------------------------------------------|-----------------------------------------------|--------|
| A    | *SUPER BOLT'S RUBBER STUDS                  |                                               | 37 pcs |
| В    | *STAINLESS SUPER BOLT M6X14.87              |                                               | 37 pc  |
| С    | PVC TRIM                                    |                                               | 33 ft  |
| D    | AUTOMOTIVE ADHESION PROMOTER<br>TESA #60153 | a control<br>of the control<br>of the control | 1 pc   |
| E    | APPLICATION SPONGE                          |                                               | 1 pc   |
| F    | GREASE PENCIL                               | GREASE PENCIL                                 | 1 pc   |
| G    | PUSH PIN 46                                 |                                               | 2 pcs  |
| Н    | THREADLOCKER 222                            | #6000cc                                       | 1 pc   |
| I    | HEX BOLT M4.2 X 20                          |                                               | 28 pcs |
| J    | ZINC STEEL U NUT 4.2mm                      |                                               | 14 pcs |
| K    | SUPER BOLT PUSH TOOL                        |                                               | 1 pc   |
| L    | *RUBBER SPACER 25X9X7MM                     |                                               | 2 pc   |
| M    | SCREW M6X20mm inox                          |                                               | 4 pc   |
| N    | WASHER 1/4" INOX.                           |                                               | 6 pc   |
| 0    | SAFETY NUT 6mm inox                         |                                               | 2pc    |
| Р    | ECO DOME                                    | <u>aidesia</u>                                | 1 pc   |

#### **INSTALLATION MANUAL**

USE ORIGINAL PUSH PIN

DRAW CENTER HASH MARK WITH GREASE PENCIL AT CENTER, BOTH SIDES, ON EACH SUPER BOLT AND SHEET METAL. THIS WILL ENSURE WHEEL FLARE WILL BE CENTERED TO GREASE PENCIL OUTLINE.

#### **HASH MARKS**

DRAW CENTER HASH MARK WITH GREASE PENCIL AT CENTER, BOTH SIDES, ON EACH SUPER BOLT AND SHEET METAL. THIS WILL ENSURE WHEEL FLARE WILL BE CENTERED TO GREASE PENCIL OUTLINE.

FIRST CLEAN ALL OVER THE APPLICATION AREA WITH ACETONE