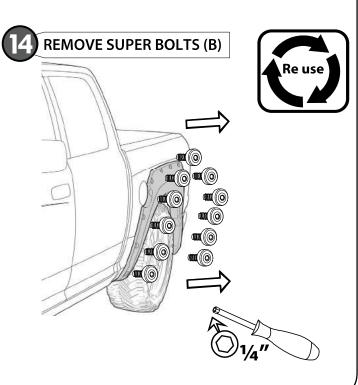

d 45 °C or 77 and 113 °F is also necessary. During application, add-on parts and tapes must have the similar temperature.



#### **INSTALLATION MANUAL**





#### **INSTALLATION MANUAL**





23 CLEAN OFF GREASE PENCIL MARK



#### REAR RIGHT & LEFT FLARE







AROUND THE WHEELS (AS LARAMIE AND BIG

HORN VERSION) YOU MUST USE THE U-NUT AS IT







#### **INSTALLATION MANUAL**







#### **HASH MARKS**

DRAW CENTER HASH MARK WITH GREASE PENCIL AT CENTER, BOTH SIDES, ON EACH SUPER BOLT AND SHEET METAL. THIS WILL ENSURE WHEEL FLARE WILL BE CENTERED TO GREASE PENCIL OUTLINE.











FIRST CLEAN ALL OVER THE APPLICATION AREA WITH ACETONE



APPLICATION AREA







#### **INSTALLATION MANUAL**

















ALIGN WHEEL FLARE TOP EDGE WITH THE GREASE PENCIL HASH MARKS AND PLACE.











#### **INSTALLATION MANUAL**







A full surface contact between tape and substrate is important for good adhesion performance. Contact is achieved by applying pressure. In practice a pressure between 40 and 50 N/cm² is usually needed and an application temperature between 25 and 45 °C or 77 and 113 °F is also necessary. During application, add-on parts and tapes must have the similar temperature.

### SUPER BOLT INSTALLATION





# **ATTENTION**

FOR GOOD ADHESION IT IS NECESSARY TO APPLY AS MUCH PRESSURE AS POSSIBLE ALL OVER THE EDGE AND CENTER OF THE SUPER BOLTS STUDS.



40-50 N/cm

### **SUPER BOLT STUDS**









#### **INSTALLATION MANUAL**





### **INSTALLATION MANUAL**





### **INSTALLED PARTS**





#### **INSTALLATION MANUAL**

HOOD SCOOP RAM 1500 2013+ PART #: 1129CP