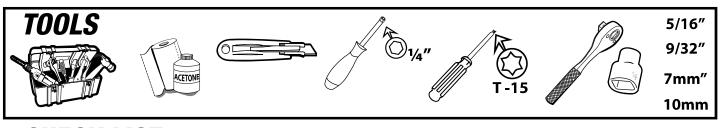

needed and an application temperature between 25 and 45 °C or 77 and 113 °F is also necessary. During application, addon parts and tapes must have the similar temperature.



WARM SURFACES WITH HEAT GUN IF SURFACE **TEMPERATURE IS TOO COLD.** 

















#### **INSTALLATION MANUAL**







1. FIRST CLEAN THE BACKSIDE OF THE EMBLEM THOROUGHLY WITH ALCOHOL, WIPE IT OFF WELL WITH A CLEAN CLOTH. 2. THEN APPLY ADHESION PROMOTER ALL OVER THE AREA.





## **ADHESION PROMOTER**



PLACE VHB DIE CUT TO THE ORIGINAL EMBLEM







1. FIRST CLEAN ALL OVER THE APPLICATION AREA WITH ALCOHOL 2. THEN APPLY ADHESION PROMOTER ALL OVER THE AREA



### **INSTALLED PART**







#### **INSTALLATION MANUAL**

### SUPER-BOLT FENDER FLARES SET RAM 2013+ SHORT / LONG BOX

*PART # : 1109NNTJCH06A11* 









\*Already installed in the part

| ITEM | DESCRIPTION                                 | DRAWING                                       | AMOUNT |
|------|---------------------------------------------|-----------------------------------------------|--------|
| A    | *SUPER BOLT'S RUBBER STUDS                  |                                               | 37 pcs |
| В    | *STAINLESS SUPER BOLT M6X14.87              |                                               | 37 pc  |
| С    | PVC TRIM                                    |                                               | 33 ft  |
| D    | AUTOMOTIVE ADHESION PROMOTER<br>TESA #60153 | a control<br>of the control<br>of the control | 1 pc   |
| E    | APPLICATION SPONGE                          |