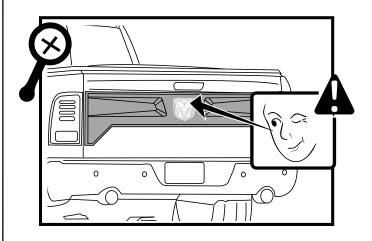

dhesion performance. Contact is achieved by applying pressure. In practice a pressure between 40 and 50 N/cm<sup>2</sup> is usually needed and an application temperature between 25 and 45 °C or 77 and 113 °F is also necessary. During application, addon parts and tapes must have the similar temperature.



WARM SURFACES WITH HEAT GUN IF SURFACE **TEMPERATURE IS TOO COLD.** 

















#### **INSTALLATION MANUAL**







1. FIRST CLEAN THE BACKSIDE OF THE EMBLEM THOROUGHLY WITH ALCOHOL, WIPE IT OFF WELL WITH A CLEAN CLOTH. 2. THEN APPLY ADHESION PROMOTER ALL OVER THE AREA.





## **ADHESION PROMOTER**



PLACE VHB DIE CUT TO THE ORIGINAL EMBLEM







1. FIRST CLEAN ALL OVER THE APPLICATION AREA WITH ALCOHOL 2. THEN APPLY ADHESION PROMOTER ALL OVER THE AREA



### **INSTALLED PART**







#### **INSTALLATION MANUAL**

### SUPER-BOLT FENDER FLARES SET RAM 2013+ SHORT / LONG BOX

*PART # : 1109NNTJCH06A11* 









\*Already installed in the part

| ITEM | DESCRIPTION                                 | DRAWING                                       | AMOUNT |
|------|---------------------------------------------|-----------------------------------------------|--------|
| A    | *SUPER BOLT'S RUBBER STUDS                  |                                               | 37 pcs |
| В    | *STAINLESS SUPER BOLT M6X14.87              |                                               | 37 pc  |
| С    | PVC TRIM                                    |                                               | 33 ft  |
| D    | AUTOMOTIVE ADHESION PROMOTER<br>TESA #60153 | a control<br>of th