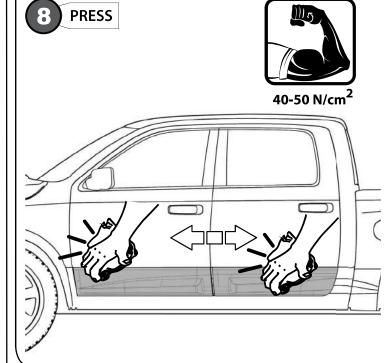

#### **INSTALLATION MANUAL**

A full surface contact between tape and substrate is decisive for good adhesion performance. Contact is achieved by applying pressure. In practice a pressure between 40 and 50 N/cm² is usually needed and an application temperature between 25 and 45 °C or 77 and 113 °F is also necessary. During application, addon parts and tapes must have the similar temperature.