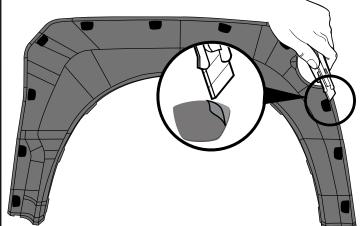

#### **INSTALLATION MANUAL**

USE ORIGINAL PUSH PIN

DRAW CENTER HASH MARK WITH GREASE PENCIL AT CENTER, BOTH SIDES, ON EACH SUPER BOLT AND SHEET METAL. THIS WILL ENSURE WHEEL FLARE WILL BE CENTERED TO GREASE PENCIL OUTLINE.

#### **HASH MARKS**

DRAW CENTER HASH MARK WITH GREASE PENCIL AT CENTER, BOTH SIDES, ON EACH SUPER BOLT AND SHEET METAL. THIS WILL ENSURE WHEEL FLARE WILL BE CENTERED TO GREASE PENCIL OUTLINE.

FIRST CLEAN ALL OVER THE APPLICATION AREA WITH ACETONE