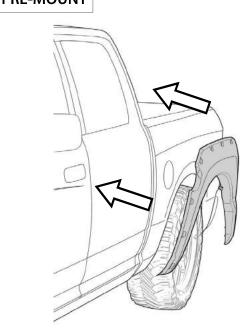

#### **INSTALLATION MANUAL**

ALIGN WHEEL FLARE TOP EDGE WITH THE GREASE PENCIL HASH MARKS AND PLACE.