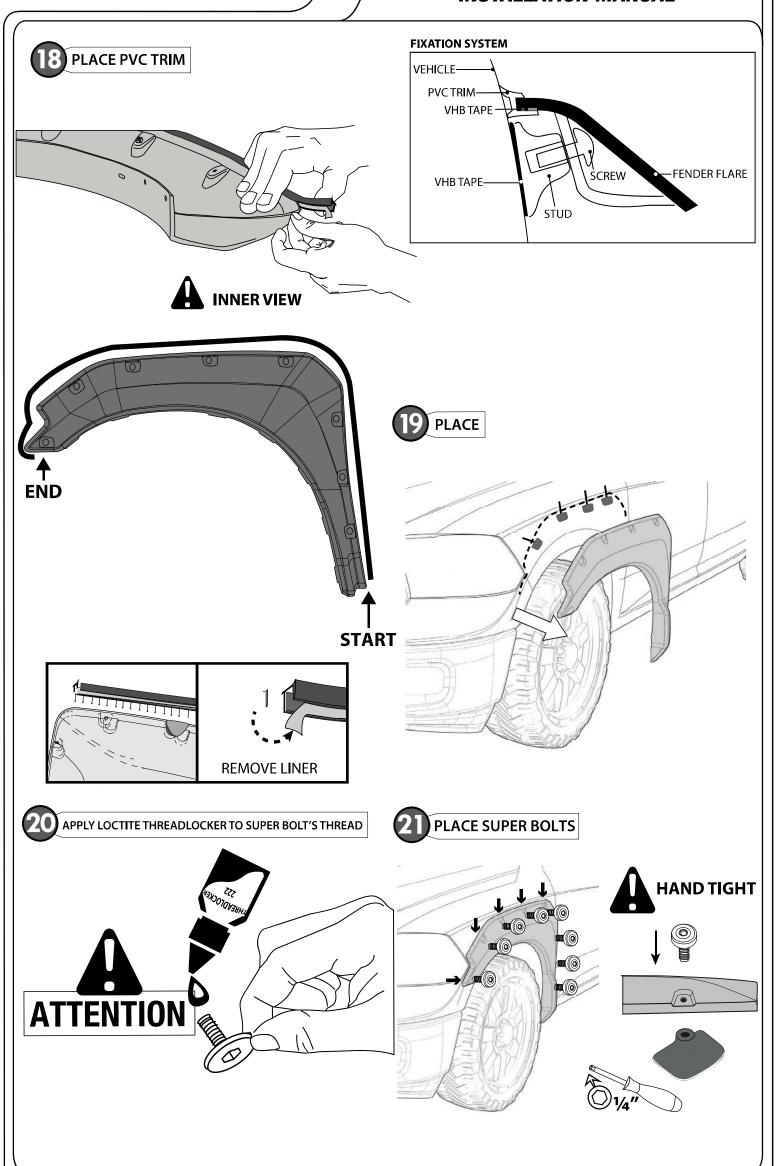

#### **HASH MARKS**

DRAW CENTER HASH MARK WITH GREASE PENCIL AT CENTER, BOTH SIDES, ON EACH SUPER BOLT AND SHEET METAL. THIS WILL ENSURE WHEEL FLARE WILL BE CENTERED TO GREASE PENCIL OUTLINE.

FIRST CLEAN ALL OVER THE APPLICATION AREA WITH ACETONE

#### **INSTALLATION MANUAL**

ALIGN WHEEL FLARE TOP EDGE WITH THE GREASE PENCIL HASH MARKS AND PLACE.

### SUPER-BOLT FENDER FLARES SET RAM 2013+ SHORT / LONG BOX

*PART # : 1109NNTJCH06A11* 

\*Already installed in the part

| ITEM | DESCRIPTION                                 | DRAWING                                       | AMOUNT |
|------|---------------------------------------------|-----------------------------------------------|--------|
| A    | *SUPER BOLT'S RUBBER STUDS                  |                                               | 37 pcs |
| В    | *STAINLESS SUPER BOLT M6X14.87              |                                               | 37 pc  |
| С    | PVC TRIM                                    |                                               | 33 ft  |
| D    | AUTOMOTIVE ADHESION PROMOTER<br>TESA #60153 | a control<br>of the control<br>of the control | 1 pc   |
| E    | APPLICATION SPONGE                          |                                               | 1 pc   |
| F    | GREASE PENCIL                               | GREASE PENCIL                                 | 1 pc   |
| G    | PUSH PIN 46                                 |                                               | 2 pcs  |
| Н    | THREADLOCKER 222                            | #6000cc                                       | 1 pc   |
| I    | HEX BOLT M4.2 X 20                          |                                               | 28 pcs |
| J    | ZINC STEEL U NUT 4.2mm                      |                                               | 14 pcs |
| K    | SUPER BOLT PUSH TOOL                        |                                               | 1 pc   |
| L    | *RUBBER SPACER 25X9X7MM                     |                                               | 2 pc   |
| M    | SCREW M6X20mm inox                          |                                               | 4 pc   |
| N    | WASHER 1/4" INOX.                           |                                               | 6 pc   |
| 0    | SAFETY NUT 6mm inox                         |                                               | 2pc    |
| Р    | ECO DOME                                    | <u>aidesia</u>                                | 1 pc   |