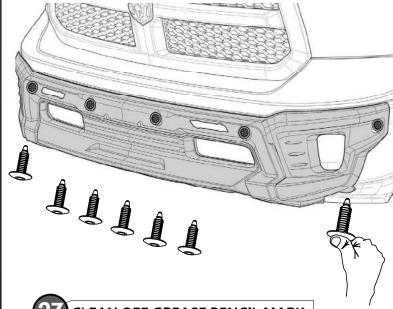

H SIDES









#### **INSTALLATION MANUAL**





#### **INSTALLATION MANUAL**





IF YOUR BUMPER HAS PROXIMITY SENSORS, BE CAREFUL TO AIM THE CLIPS DIRECTLY ONTO THEM WHILE YOU ARE PLACING THE BUMPER PROTECTOR, SO THE SENSORS INSERT PROPERLY IN THEIR LOCATION. ONCE INSERTED PUSH THE AREA AROUND THEM TO MAKE SURE THEY SNAP TOGETHER

22 REMOVE LINER

AND CLIP THEM IN POSITION







24 DRILL



A full surface contact between tape and substrate is decisive for good adhesion performance. Contact is achieved by applying pressure. In practice a pressure between 40 and 50 N/cm² is usually needed and an application temperature between 25 and 45 °C or 77 and 113 °F is also necessary. During application, add-on parts and tapes must have the similar temperature.



#### **INSTALLATION MANUAL**











### **INSTALLED PART**

ACETONE





#### **INSTALLATION MANUAL**

#### TAILGATE WING SPOILER DODGE RAM1500 2013+ PART #: 1102DNTUCH06A16















### **CHECK LIST**

#### \*Already installed in the part

| ITEM | DESCRIPTION       | DRAWING         | <b>AMOUNT</b>         |
|------|-------------------|-----------------|-----------------------|
| A    | * VHB TAPE        |                 | Included in the parts |
| В    | GREASE PENCIL     | GREASE PENCIL   | 1 pc                  |
| С    | ADHESION PROMOTER |                 | 1 pc                  |
| D    | ECO DOME          | <u>airdesia</u> | 1 pc                  |



#### INSTALLATION MANUAL





#### MAKE SURE THE TAILGATE PLASTIC CAP HAS NO GREASE OR RINSE AID



ENSURE SPOILER IS CENTERED AND SITS PROPERLY ON THE