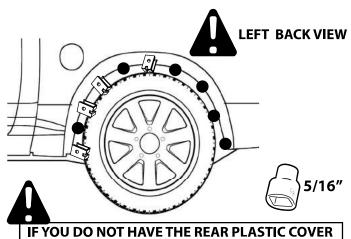

#### REAR RIGHT & LEFT FLARE

AROUND THE WHEELS (AS LARAMIE AND BIG

HORN VERSION) YOU MUST USE THE U-NUT AS IT