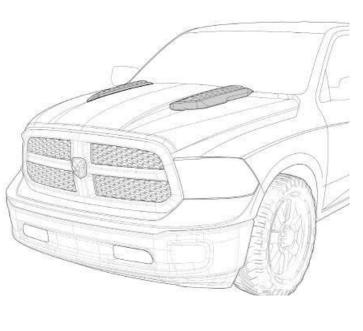

#### **INSTALLATION MANUAL**

HOOD SCOOP RAM 1500 2013+ PART #: 1129CPNUCH06A26

READ CAREFULLY BEFORE INSTALLATION

WARNING!! Do not install Hood Scoops or other Body Parts directly Over Wrapped areas. Before installation of the parts, you must leave at least a 1/4" (6mm) perimetral clearance "Free from Vinil" surrounding the part, before Part installation.

WARNING!! Do not install Hood Scoops Over Vinil or Over Plastic Stripes on the Hood: 3M Adhesive Tape and PUR Adhesive must always be in contact with the Sheet Metal of the vehicle.

WARNING!! Rust Prevention Oils and other Petrol Based Anti Rust Treatments for Vehicles may affect 3M's Double Adhesive Tape and Polyurethane Adhesive performance!