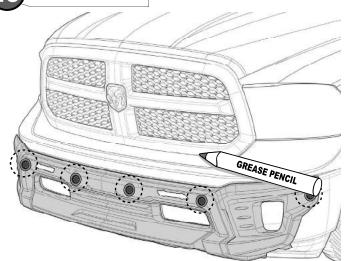

#### **INSTALLATION MANUAL**

DRAW CENTER HASH MARK WITH GREASE PENCIL ON FRONT BUMPER AND SHEET METAL, THIS WILL ENSURE FRONT BUMPER WILL BE CENTERED TO GREASE PENCIL OUTLINE.

A

DRAW A HASH MARK ON THE METAL SHEET BEHIND THE BUMPER USING DRILL HOLES AS REFERENCE