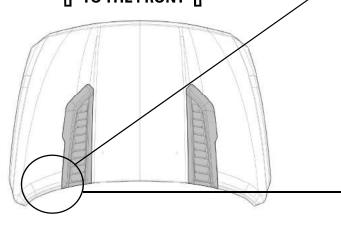

| 1PC                  |

CLEAN













PLACE THE SCOOP 1/8"TO THE EDGE

3 ALIGN & CENTER











#### **INSTALLATION MANUAL**



**DRAW CENTER HASH MARK WITH** MARK **GREASE PENCIL ON HOOD SCOOP** AND SHEET METAL, THIS WILL ENSURE **HOOD SCOOP WILL BE CENTERED TO GREASE PENCIL OUTLINE.** 

HASH MARKS





WARM SURFACES WITH HEAT GUN IF SURFACE **TEMPERATURE IS TOO COLD.** 







A full surface contact between tape and substrate is decisive for good adhesion performance. Contact is achieved by applying pressure. In practice a pressure between 40 and 50 N/cm<sup>2</sup> is usually needed and an application temperature between 25 and 45 °C or 77 and 113 °F is also necessary. During application, add-on parts and tapes must have the similar temperature.





#### **INSTALLATION MANUAL**













CLEAN OFF GREASE PENCIL MARK



#### **INSTALLED PARTS**





**READ CAREFULLY BEF