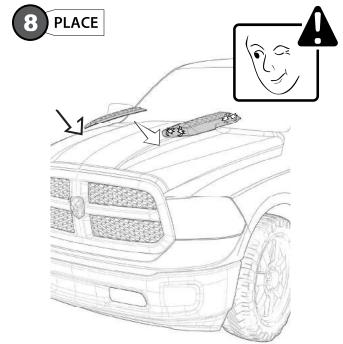

#### **INSTALLATION MANUAL**

DRAW CENTER HASH MARK WITH GREASE PENCIL ON HOOD SCOOP AND SHEET METAL, THIS WILL ENSURE HOOD SCOOP WILL BE CENTERED TO GREASE PENCIL OUTLINE.

A full surface contact between tape and substrate is decisive for good adhesion performance.