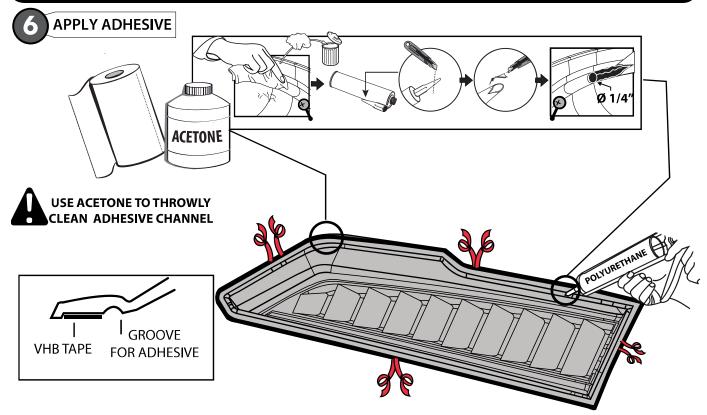

# 4 ADHESION PROMOTER

ACETONE Accessed Francisco 68.56

FIRST CLEAN ALL OVER THE APPLICATION AREA WITH ACETONE

### **CHECK LIST**

ACETONE

#### \*Already installed in the part

MASKING TAPE

10 mm

| UILUK LIJI |                                                | Alleauy                                                                                                                                                                                                                                                                                                                                                                                                                                                                                                                                                                                                                                                                                                                                                                                                                                                                                                                                                                                                                                                                                                                                                                                                                                                                                                                                                                                                                                                                                                                                                                                                                                                                                                                                                                                                                                                                                                                                                                                                                                                                                                                        | installed in the part |
|------------|------------------------------------------------|--------------------------------------------------------------------------------------------------------------------------------------------------------------------------------------------------------------------------------------------------------------------------------------------------------------------------------------------------------------------------------------------------------------------------------------------------------------------------------------------------------------------------------------------------------------------------------------------------------------------------------------------------------------------------------------------------------------------------------------------------------------------------------------------------------------------------------------------------------------------------------------------------------------------------------------------------------------------------------------------------------------------------------------------------------------------------------------------------------------------------------------------------------------------------------------------------------------------------------------------------------------------------------------------------------------------------------------------------------------------------------------------------------------------------------------------------------------------------------------------------------------------------------------------------------------------------------------------------------------------------------------------------------------------------------------------------------------------------------------------------------------------------------------------------------------------------------------------------------------------------------------------------------------------------------------------------------------------------------------------------------------------------------------------------------------------------------------------------------------------------------|-----------------------|
| ITEM       | DESCRIPTION                                    | DRAWING                                                                                                                                                                                                                                                                                                                                                                                                                                                                                                                                                                                                                                                                                                                                                                                                                                                                                                                                                                                                                                                                                                                                                                                                                                                                                                                                                                                                                                                                                                                                                                                                                                                                                                                                                                                                                                                                                                                                                                                                                                                                                                                        | AMOUNT                |
| Α          | *VHB TAPE                                      |                                                                                                                                                                                                                                                                                                                                                                                                                                                                                                                                                                                                                                                                                                                                                                                                                                                                                                                                                                                                                                                                                                                                                                                                                                                                                                                                                                                                                                                                                                                                                                                                                                                                                                                                                                                                                                                                                                                                                                                                                                                                                                                                | Included in all parts |
| В          | PUSH PIN WURTH 87                              | = <u>*********</u> >                                                                                                                                                                                                                                                                                                                                                                                                                                                                                                                                                                                                                                                                                                                                                                                                                                                                                                                                                                                                                                                                                                                                                                                                                                                                                                                                                                                                                                                                                                                                                                                                                                                                                                                                                                                                                                                                                                                                                                                                                                                                                                           | 7 pcs                 |
| С          | DRL LED OSRAM PX-5                             | 53                                                                                                                                                                                                                                                                                                                                                                                                                                                                                                                                                                                                                                                                                                                                                                                                                                                                                                                                                                                                                                                                                                                                                                                                                                                                                                                                                                                                                                                                                                                                                                                                                                                                                                                                                                                                                                                                                                                                                                                                                                                                                                                             | 1 set                 |
| D          | * BUTTON HEAD ALLEN<br>STAINLESS SCREW M4 X 16 |                                                                                                                                                                                                                                                                                                                                                                                                                                                                                                                                                                                                                                                                                                                                                                                                                                                                                                                                                                                                                                                                                                                                                                                                                                                                                                                                                                                                                                                                                                                                                                                                                                                                                                                                                                                                                                                                                                                                                                                                                                                                                                                                | 4 pcs                 |
| E          | * WASHER 3/16                                  |                                                                                                                                                                                                                                                                                                                                                                                                                                                                                                                                                                                                                                                                                                                                                                                                                                                                                                                                                                                                                                                                                                                                                                                                                                                                                                                                                                                                                                                                                                                                                                                                                                                                                                                                                                                                                                                                                                                                                                                                                                                                                                                                | 4 pcs                 |
| F          | * STAINLESS LOCKNUT M4                         |                                                                                                                                                                                                                                                                                                                                                                                                                                                                                                                                                                                                                                                                                                                                                                                                                                                                                                                                                                                                                                                                                                                                                                                                                                                                                                                                                                                                                                                                                                                                                                                                                                                                                                                                                                                                                                                                                                                                                                                                                                                                                                                                | 4 pcs                 |
| G          | GREASE PENCIL                                  | GREASE PENCIL                                                                                                                                                                                                                                                                                                                                                                                                                                                                                                                                                                                                                                                                                                                                                                                                                                                                                                                                                                                                                                                                                                                                                                                                                                                                                                                                                                                                                                                                                                                                                                                                                                                                                                                                                                                                                                                                                                                                                                                                                                                                                                                  | 1 pc                  |
| Н          | AUTOMOTIVE ADHESION<br>PROMOTER                |                                                                                                                                                                                                                                                                                                                                                                                                                                                                                                                                                                                                                                                                                                                                                                                                                                                                                                                                                                                                                                                                                                                                                                                                                                                                                                                                                                                                                                                                                                                                                                                                                                                                                                                                                                                                                                                                                                                                                                                                                                                                                                                                | 1 pc                  |
| I          | POLYURETHANE ADHESIVE                          |                                                                                                                                                                                                                                                                                                                                                                                                                                                                                                                                                                                                                                                                                                                                                                                                                                                                                                                                                                                                                                                                                                                                                                                                                                                                                                                                                                                                                                                                                                                                                                                                                                                                                                                                                                                                                                                                                                                                                                                                                                                                                                                                | 1 pc                  |
| J          | CIRCLE BLACKOUT STIKER                         |                                                                                                                                                                                                                                                                                                                                                                                                                                                                                                                                                                                                                                                                                                                                                                                                                                                                                                                                                                                                                                                                                                                                                                                                                                                                                                                                                                                                                                                                                                                                                                                                                                                                                                                                                                                                                                                                                                                                                                                                                                                                                                                                | 2 pc                  |
| K          | CIRCLE BLACKOUT STIKER                         | 00                                                                                                                                                                                                                                                                                                                                                                                                                                                                                                                                                                                                                                                                                                                                                                                                                                                                                                                                                                                                                                                                                                                                                                                                                                                                                                                                                                                                                                                                                                                                                                                                                                                                                                                                                                                                                                                                                                                                                                                                                                                                                                                             | 1 pc                  |
| L          | WIRE EXTENSION                                 | Sale of the sale o |                       |
| М          | QUICK SPLICE TAP CONECTOR                      |                                                                                                                                                                                                                                                                                                                                                                                                                                                                                                                                                                                                                                                                                                                                                                                                                                                                                                                                                                                                                                                                                                                                                                                                                                                                                                                                                                                                                                                                                                                                                                                                                                                                                                                                                                                                                                                                                                                                                                                                                                                                                                                                | 4 pc                  |
| N          | ECO DOME                                       | <u>airdesia</u>                                                                                                                                                                                                                                                                                                                                                                                                                                                                                                                                                                                                                                                                                                                                                                                                                                                                                                                                                                                                                                                                                                                                                                                                                                                                                                                                                                                                                                                                                                                                                                                                                                                                                                                                                                                                                                                                                                                                                                                                                                                                                                                | 1 pc                  |