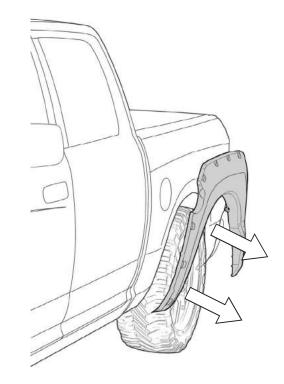

#### REAR RIGHT & LEFT FLARE

AROUND THE WHEELS (AS LARAMIE AND BIG

HORN VERSION) YOU MUST USE THE U-NUT AS IT