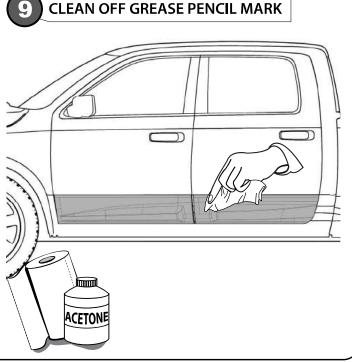

CO DOME**



#### **INSTALLATION MANUAL**



#### FRONT & REAR ROCKER PANEL

















#### A HASH MARKS

DRAW CENTER HASH MARK WITH GREASE PENCIL ON ROCKER PANEL AND SHEET METAL, THIS WILL ENSURE ROCKER PANEL WILL BE CENTERED TO GREASE PENCIL OUTLINE.



# 4 ADHESION PROMOTER

ACETONE Accessed Francisco 68.56

FIRST CLEAN ALL OVER THE APPLICATION AREA WITH ACETONE



#### **INSTALLATION MANUAL**



A full surface contact between tape and substrate is decisive for good adhesion performance. Contact is achieved by applying pressure. In practice a pressure between 40 and 50 N/cm² is usually needed and an application temperature between 25 and 45 °C or 77 and 113 °F is also necessary. During application, addon parts and tapes must have the similar temperature.





**REMOVE LINER** 







#### **INSTALLATION MANUAL**

### TAILGATE APPLIQUE RAM 1500 2013+







We recommend 2 persons for installation

# **TOOLS**









### CHECK LIST

#### \*Already installed in the part

| ITEM | DESCRIPTION       | DRAWING                  | AMOUNT               |
|------|-------------------|--------------------------|----------------------|
| A    | *VHB TAPE         |                          | INCLUDED<br>IN PARTS |
| В    | GREASE PENCIL     | College plan             | 1PC                  |
| С    | VHB DIE CUT       |                          | 1PC                  |
| D    | ADEHSION PROMOTER | fix 27<br>former in more | 1PC                  |
| E    | ECO DOME          | airdesia                 | 1PC                  |



#### **INSTALLATION MANUAL**



DRAW CENTER HASH M