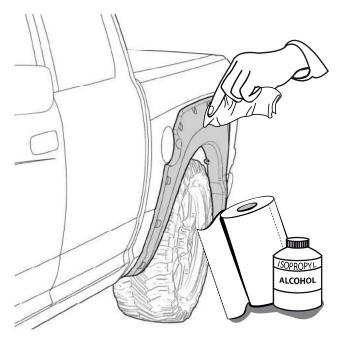

# 4 ADHESION PROMOTER

ACETONE Accessed Francisco 68.56

FIRST CLEAN ALL OVER THE APPLICATION AREA WITH ACETONE

#### **HASH MARKS**

DRAW CENTER HASH MARK WITH GREASE PENCIL AT CENTER, BOTH SIDES, ON EACH SUPER BOLT AND SHEET METAL. THIS WILL ENSURE WHEEL FLARE WILL BE CENTERED TO GREASE PENCIL OUTLINE.

FIRST CLEAN ALL OVER THE APPLICATION AREA WITH ACETONE