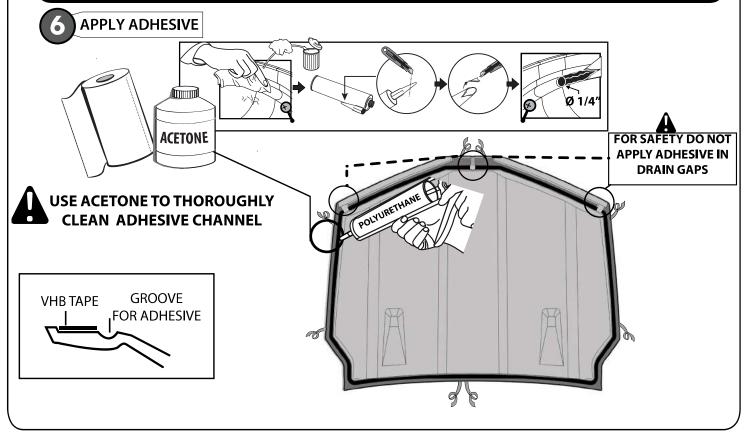

# 4 ADHESION PROMOTER

ACETONE Accessed Francisco 68.56

FIRST CLEAN ALL OVER THE APPLICATION AREA WITH ACETONE

#### **INSTALLATION MANUAL**

A full surface contact between tape and substrate is decisive for good adhesion performance. Contact is achieved by applying pressure. In practice a pressure between 40 and 50 N/cm² is usually needed and an application temperature between 25 and 45 °C or 77 and 113 °F is also necessary. During application, addon parts and tapes must have the similar temperature.