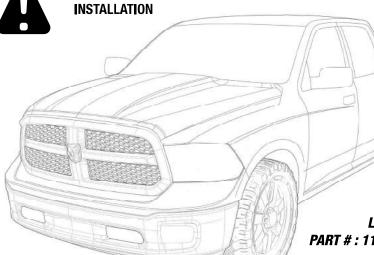

#### **INSTALLATION MANUAL**

HOOD SCOOP RAM 1500 2013+ PART #: 1129CPNUCH06A26

READ CAREFULLY BEFORE INSTALLATION

WARNING!! Do not install Hood Scoops or other Body Parts directly Over Wrapped areas. Before installation of the parts, you must leave at least a 1/4" (6mm) perimetral clearance "Free from Vinil" surrounding the part, before Part installation.

WARNING!! Do not install Hood Scoops Over Vinil or Over Plastic Stripes on the Hood: 3M Adhesive Tape and PUR Adhesive must always be in contact with the Sheet Metal of the vehicle.

WARNING!! Rust Prevention Oils and other Petrol Based Anti Rust Treatments for Vehicles may affect 3M's Double Adhesive Tape and Polyurethane Adhesive performance!