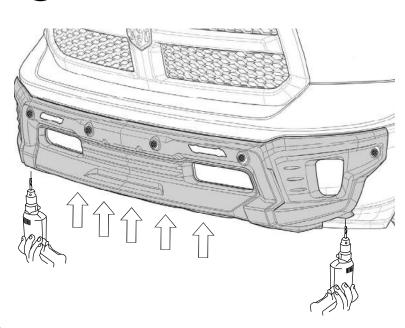

22 REMOVE LINER

AND CLIP THEM IN POSITION

24 DRILL

A full surface contact between tape and substrate is decisive for good adhesion performance. Contact is achieved by applying pressure. In practice a pressure between 40 and 50 N/cm² is usually needed and an application temperature between 25 and 45 °C or 77 and 113 °F is also necessary. During application, add-on parts and tapes must have the similar temperature.