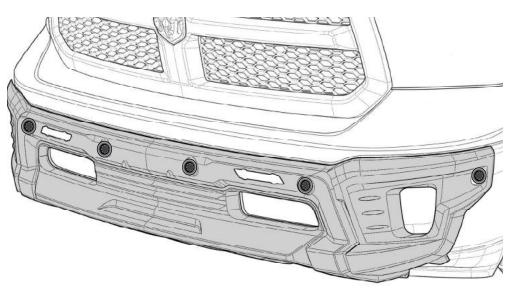

#### **INSTALLATION MANUAL**

FRONT BUMPER GUARD RAM 1500 2013+
PART #: 1107CNEUCH06A05