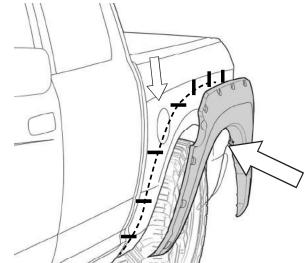

#### **INSTALLATION MANUAL**

ALIGN WHEEL FLARE TOP EDGE WITH THE GREASE PENCIL HASH MARKS AND PLACE.