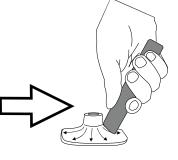

# TTENTION

FOR GOOD ADHESION IT IS NECESSARY TO APPLY AS MUCH PRESSURE AS POSSIBLE ALL OVER THE EDGE AND CENTER OF THE SUPER BOLTS STUDS.

40-50 N/cm

#### **SUPER BOLT STUDS**

A full surface contact between tape and substrate is important for good adhesion performance. Contact is achieved by applying pressure. In practice a pressure between 40 and 50 N/cm<sup>2</sup> is usually needed and an application temperature between 25 and 45 °C or 77 and 113 °F is also necessary. During application, add-on parts and tapes must have the similar temperature.