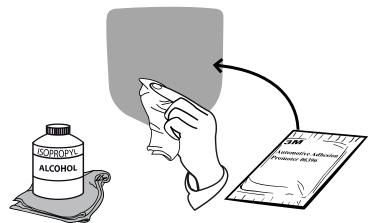

#### **INSTALLATION MANUAL**

1. FIRST CLEAN THE BACKSIDE OF THE EMBLEM THOROUGHLY WITH ALCOHOL, WIPE IT OFF WELL WITH A CLEAN CLOTH. 2. THEN APPLY ADHESION PROMOTER ALL OVER THE AREA.

## **ADHESION PROMOTER**

PLACE VHB DIE CUT TO THE ORIGINAL EMBLEM

1. FIRST CLEAN ALL OVER THE APPLICATION AREA WITH ALCOHOL 2. THEN APPLY ADHESION PROMOTER ALL OVER THE AREA