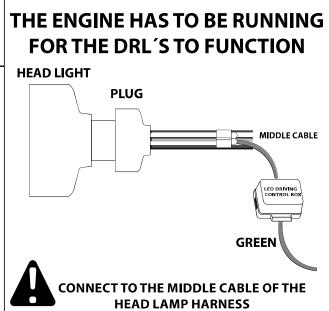

# 2 INSTALLATION DRL TO BATTERY

If the DRL's did not turn on inmediatly when the vehicle starts, please wait a few minutes until the computer resets and then the lights will lit up

USING THE GREEN CABLE EXTENSION CONNECT TO THE HEAD LIGHT IN THE DRIVER'S SIDE