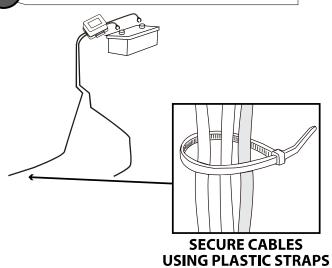

# 2 INSTALLATION DRL TO BATTERY

If the DRL's did not turn on inmediatly when the vehicle starts, please wait a few minutes until the computer resets and then the lights will lit up

USING THE GREEN CABLE EXTENSION CONNECT TO THE HEAD LIGHT IN THE DRIVER'S SIDE

#### **INSTALLATION MANUAL**

9 DRILL TO PASS THROUGHT DRL'S CABLES

PR

PRE-MOUNT