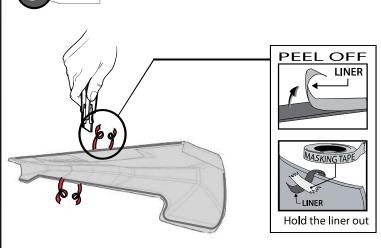

1 pc                  |
| D    | ECO DOME          | <u>airdesia</u> | 1 pc                  |



#### INSTALLATION MANUAL





#### MAKE SURE THE TAILGATE PLASTIC CAP HAS NO GREASE OR RINSE AID



ENSURE SPOILER IS CENTERED AND SITS PROPERLY ON THE VEHICLE

DRAW CENTER HASH MARK WITH GREASE PENCIL ON SPOILER AND SHEET METAL, THIS WILL ENSURE SPOILER WILL BE CENTERED TO GREASE PENCIL OUTLINE.



A full surface contact between tape and substrate is decisive for good adhesion performance. Contact is achieved by applying pressure. In practice a pressure between 40 and 50 N/cm² is usually needed and an application temperature between 25 and 45 °C or 77 and 113 °F is also necessary. During application, addon parts and tapes must have the similar temperature.



#### **INSTALLATION MANUAL**





A full surface contact between tape and substrate is decisive for good adhesion performance. Contact is achieved by applying pressure. In practice a pressure between 40 and 50 N/cm² is usually needed and an application temperature between 25 and 45 °C or 77 and 113 °F is also necessary. During application, addon parts and tapes must have the similar temperature.



WARM SURFACES WITH HEAT GUN IF SURFACE TEMPERATURE IS TOO COLD.







A

**QUIDED BY GREASE PENCIL MARKS** 









#### **INSTALLATION MANUAL**





### **INSTALLED PART**





Looking for body kits & ground effects? Visit our website.