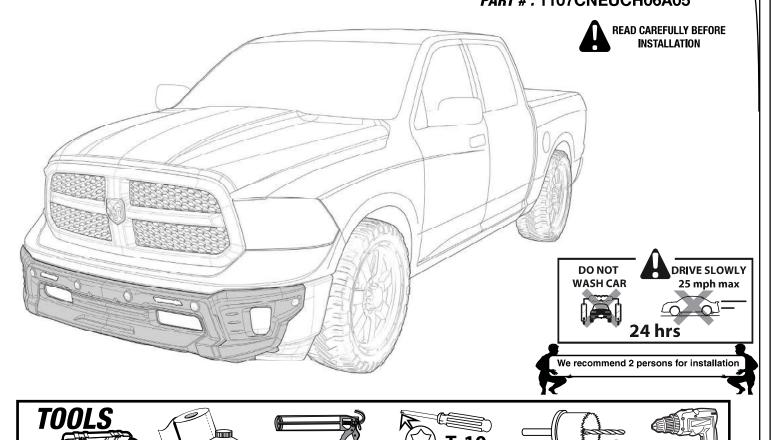

#### **INSTALLATION MANUAL**

FRONT BUMPER GUARD RAM 1500 2013+
PART #: 1107CNEUCH06A05

### **CHECK LIST**

ACETONE

#### \*Already installed in the part

MASKING TAPE

10 mm

| UILUK LIJI |                                                | Alleauy                                                                                                                                                                                                                                                                                                                                                                                                                                                                                                                                                                                                                                                                                                                                                                                                                                                                                                                                                                                                                                                                                                                                                                                                                                                                                                                                                                                                                                                                                                                                                                                                                                                                                                                                                                                                                                                                                                                                                                                                                                                                                                                        | installed in the part |
|------------|------------------------------------------------|--------------------------------------------------------------------------------------------------------------------------------------------------------------------------------------------------------------------------------------------------------------------------------------------------------------------------------------------------------------------------------------------------------------------------------------------------------------------------------------------------------------------------------------------------------------------------------------------------------------------------------------------------------------------------------------------------------------------------------------------------------------------------------------------------------------------------------------------------------------------------------------------------------------------------------------------------------------------------------------------------------------------------------------------------------------------------------------------------------------------------------------------------------------------------------------------------------------------------------------------------------------------------------------------------------------------------------------------------------------------------------------------------------------------------------------------------------------------------------------------------------------------------------------------------------------------------------------------------------------------------------------------------------------------------------------------------------------------------------------------------------------------------------------------------------------------------------------------------------------------------------------------------------------------------------------------------------------------------------------------------------------------------------------------------------------------------------------------------------------------------------|-----------------------|
| ITEM       | DESCRIPTION                                    | DRAWING                                                                                                                                                                                                                                                                                                                                                                                                                                                                                                                                                                                                                                                                                                                                                                                                                                                                                                                                                                                                                                                                                                                                                                                                                                                                                                                                                                                                                                                                                                                                                                                                                                                                                                                                                                                                                                                                                                                                                                                                                                                                                                                        | AMOUNT                |
| Α          | *VHB TAPE                                      |                                                                                                                                                                                                                                                                                                                                                                                                                                                                                                                                                                                                                                                                                                                                                                                                                                                                                                                                                                                                                                                                                                                                                                                                                                                                                                                                                                                                                                                                                                                                                                                                                                                                                                                                                                                                                                                                                                                                                                                                                                                                                                                                | Included in all parts |
| В          | PUSH PIN WURTH 87                              | = <u>*********</u> >                                                                                                                                                                                                                                                                                                                                                                                                                                                                                                                                                                                                                                                                                                                                                                                                                                                                                                                                                                                                                                                                                                                                                                                                                                                                                                                                                                                                                                                                                                                                                                                                                                                                                                                                                                                                                                                                                                                                                                                                                                                                                                           | 7 pcs                 |
| С          | DRL LED OSRAM PX-5                             | 53                                                                                                                                                                                                                                                                                                                                                                                                                                                                                                                                                                                                                                                                                                                                                                                                                                                                                                                                                                                                                                                                                                                                                                                                                                                                                                                                                                                                                                                                                                                                                                                                                                                                                                                                                                                                                                                                                                                                                                                                                                                                                                                             | 1 set                 |
| D          | * BUTTON HEAD ALLEN<br>STAINLESS SCREW M4 X 16 |                                                                                                                                                                                                                                                                                                                                                                                                                                                                                                                                                                                                                                                                                                                                                                                                                                                                                                                                                                                                                                                                                                                                                                                                                                                                                                                                                                                                                                                                                                                                                                                                                                                                                                                                                                                                                                                                                                                                                                                                                                                                                                                                | 4 pcs                 |
| E          | * WASHER 3/16                                  |                                                                                                                                                                                                                                                                                                                                                                                                                                                                                                                                                                                                                                                                                                                                                                                                                                                                                                                                                                                                                                                                                                                                                                                                                                                                                                                                                                                                                                                                                                                                                                                                                                                                                                                                                                                                                                                                                                                                                                                                                                                                                                                                | 4 pcs                 |
| F          | * STAINLESS LOCKNUT M4                         |                                                                                                                                                                                                                                                                                                                                                                                                                                                                                                                                                                                                                                                                                                                                                                                                                                                                                                                                                                                                                                                                                                                                                                                                                                                                                                                                                                                                                                                                                                                                                                                                                                                                                                                                                                                                                                                                                                                                                                                                                                                                                                                                | 4 pcs                 |
| G          | GREASE PENCIL                                  | GREASE PENCIL                                                                                                                                                                                                                                                                                                                                                                                                                                                                                                                                                                                                                                                                                                                                                                                                                                                                                                                                                                                                                                                                                                                                                                                                                                                                                                                                                                                                                                                                                                                                                                                                                                                                                                                                                                                                                                                                                                                                                                                                                                                                                                                  | 1 pc                  |
| Н          | AUTOMOTIVE ADHESION<br>PROMOTER                |                                                                                                                                                                                                                                                                                                                                                                                                                                                                                                                                                                                                                                                                                                                                                                                                                                                                                                                                                                                                                                                                                                                                                                                                                                                                                                                                                                                                                                                                                                                                                                                                                                                                                                                                                                                                                                                                                                                                                                                                                                                                                                                                | 1 pc                  |
| I          | POLYURETHANE ADHESIVE                          |                                                                                                                                                                                                                                                                                                                                                                                                                                                                                                                                                                                                                                                                                                                                                                                                                                                                                                                                                                                                                                                                                                                                                                                                                                                                                                                                                                                                                                                                                                                                                                                                                                                                                                                                                                                                                                                                                                                                                                                                                                                                                                                                | 1 pc                  |
| J          | CIRCLE BLACKOUT STIKER                         |                                                                                                                                                                                                                                                                                                                                                                                                                                                                                                                                                                                                                                                                                                                                                                                                                                                                                                                                                                                                                                                                                                                                                                                                                                                                                                                                                                                                                                                                                                                                                                                                                                                                                                                                                                                                                                                                                                                                                                                                                                                                                                                                | 2 pc                  |
| K          | CIRCLE BLACKOUT STIKER                         | 00                                                                                                                                                                                                                                                                                                                                                                                                                                                                                                                                                                                                                                                                                                                                                                                                                                                                                                                                                                                                                                                                                                                                                                                                                                                                                                                                                                                                                                                                                                                                                                                                                                                                                                                                                                                                                                                                                                                                                                                                                                                                                                                             | 1 pc                  |
| L          | WIRE EXTENSION                                 | Sale of the sale o |                       |
| М          | QUICK SPLICE TAP CONECTOR                      |                                                                                                                                                                                                                                                                                                                                                                                                                                                                                                                                                                                                                                                                                                                                                                                                                                                                                                                                                                                                                                                                                                                                                                                                                                                                                                                                                                                                                                                                                                                                                                                                                                                                                                                                                                                                                                                                                                                                                                                                                                                                                                                                | 4 pc                  |
| N          | ECO DOME                                       | <u>airdesia</u>                                                                                                                                                                                                                                                                                                                                                                                                                                                                                                                                                                                                                                                                                                                                                                                                                                                                                                                                                                                                                                                                                                                                                                                                                                                                                                                                                                                                                                                                                                                                                                                                                                                                                                                                                                                                                                                                                                                                                                                                                                                                                                                | 1 pc                  |