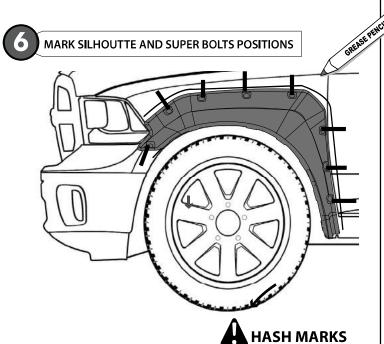

#### **INSTALLATION MANUAL**

USE ORIGINAL PUSH PIN

DRAW CENTER HASH MARK WITH GREASE PENCIL AT CENTER, BOTH SIDES, ON EACH SUPER BOLT AND SHEET METAL. THIS WILL ENSURE WHEEL FLARE WILL BE CENTERED TO GREASE PENCIL OUTLINE.

#### **HASH MARKS**

DRAW CENTER HASH MARK WITH GREASE PENCIL AT CENTER, BOTH SIDES, ON EACH SUPER BOLT AND SHEET METAL. THIS WILL ENSURE WHEEL FLARE WILL BE CENTERED TO GREASE PENCIL OUTLINE.

FIRST CLEAN ALL OVER THE APPLICATION AREA WITH ACETONE