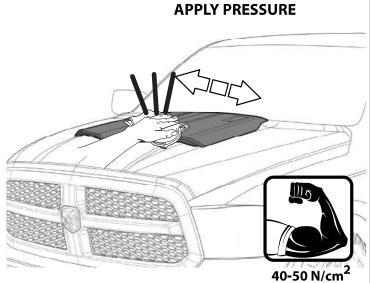

#### **INSTALLATION MANUAL**

DRAW CENTER HASH MARK WITH GREASE PENCIL ON HOOD SCOOP AND SHEET METAL, THIS WILL ENSURE HOOD SCOOP WILL BE CENTERED TO GREASE PENCIL OUTLINE.

A full surface contact between tape and substrate is decisive for good adhesion performance.

Contact is achieved by applying pressure. In practice a pressure between 40 and 50 N/cm² is usually needed and an application temperature between 25 and 45 °C or 77 and 113 °F is also necessary.

During application, add-on parts and tapes must have the similar temperature.