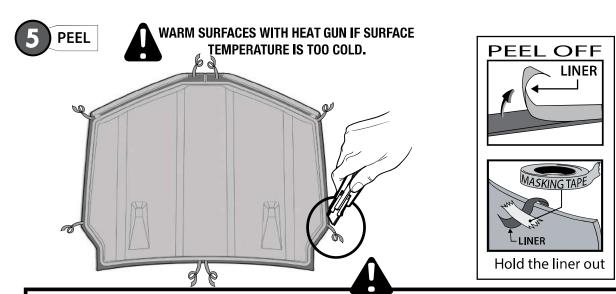

**REMOVE LINER** 

WARM SURFACES WITH HEAT GUN IF SURFACE **TEMPERATURE IS TOO COLD.** 