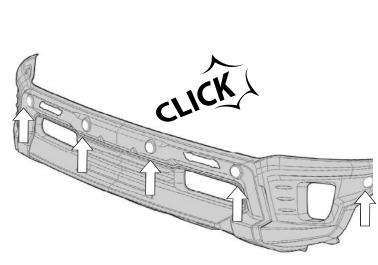

22 REMOVE LINER

AND CLIP THEM IN POSITION

24 DRILL

A full surface contact between tape and substrate is decisive for good adhesion performance. Contact is achieved by applying pressure. In practice a pressure between 40 and 50 N/cm² is usually needed and an application temperature between 25 and 45 °C or 77 and 113 °F is also necessary. During application, add-on parts and tapes must have the similar temperature.