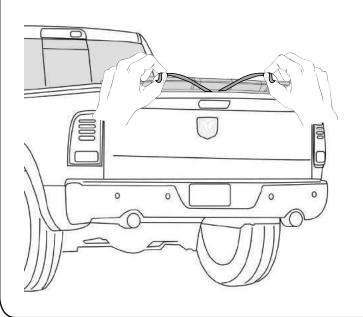

#### MAKE SURE THE TAILGATE PLASTIC CAP HAS NO GREASE OR RINSE AID

ENSURE SPOILER IS CENTERED AND SITS PROPERLY ON THE VEHICLE

DRAW CENTER HASH MARK WITH GREASE PENCIL ON SPOILER AND SHEET METAL, THIS WILL ENSURE SPOILER WILL BE CENTERED TO GREASE PENCIL OUTLINE.