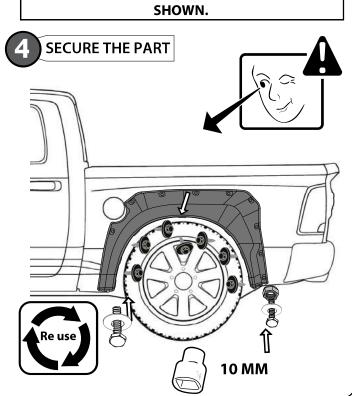

#### **INSTALLATION MANUAL**

USE ORIGINAL PUSH PIN

DRAW CENTER HASH MARK WITH GREASE PENCIL AT CENTER, BOTH SIDES, ON EACH SUPER BOLT AND SHEET METAL. THIS WILL ENSURE WHEEL FLARE WILL BE CENTERED TO GREASE PENCIL OUTLINE.

#### **INSTALLATION MANUAL**

USE ORIGINAL PUSH PIN

#### **INSTALLATION MANUAL**

23 CLEAN OFF GREASE PENCIL MARK