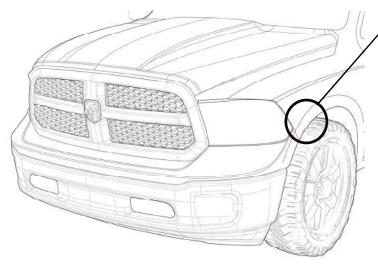

#### **INSTALLATION MANUAL**

In case the vehicle is equipped with proximity sensors relocate them following the instructions, otherwise continue from step number 9

**INNER VIEW** 

**INNER VIEW** 

#### **INSTALLATION MANUAL**

9 DRILL TO PASS THROUGHT DRL'S CABLES

PR

PRE-MOUNT