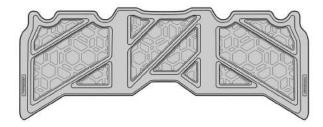

### **DODGE- RAM 1500 2013+**

#### **INSTALLATION MANUAL**

*PART # : 1140NNTJCH06A21* 

ALL TYPE OF CABS

LH RH
PART # : 1140ENTUCH06A23 PART #: 1140FNTUCH06A22

# **IMPORTANT**

NOT DESIGNED OR RECOMMENDED FOR MODELS EQUIPPED WITH VINYL ( FLOORING

ONLY SUPER CREW CAB
PART #: 1140DNTUCH06A24

### **CHECK LIST**

| ITEM | DESCRIPTION      | DRAWING         | AMOUNT            |
|------|------------------|-----------------|-------------------|
| A    | DOME - AIRDESIGN | <u>airoesia</u> | Included<br>3 PCS |