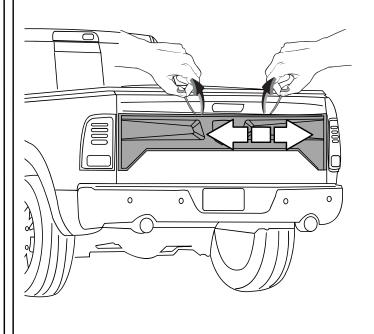

#### MAKE SURE THE TAILGATE PLASTIC CAP HAS NO GREASE OR RINSE AID

ENSURE SPOILER IS CENTERED AND SITS PROPERLY ON THE VEHICLE

DRAW CENTER HASH MARK WITH GREASE PENCIL ON SPOILER AND SHEET METAL, THIS WILL ENSURE SPOILER WILL BE CENTERED TO GREASE PENCIL OUTLINE.