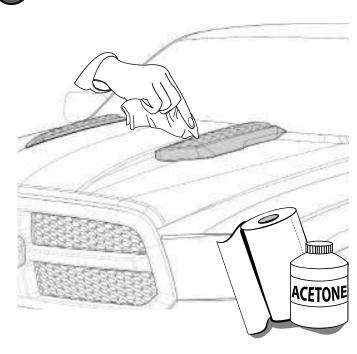

LACE THE SCOOP 1/8"TO THE EDGE

3 ALIGN & CENTER











#### **INSTALLATION MANUAL**



**DRAW CENTER HASH MARK WITH** MARK **GREASE PENCIL ON HOOD SCOOP** AND SHEET METAL, THIS WILL ENSURE **HOOD SCOOP WILL BE CENTERED TO GREASE PENCIL OUTLINE.** 

HASH MARKS





WARM SURFACES WITH HEAT GUN IF SURFACE **TEMPERATURE IS TOO COLD.** 







A full surface contact between tape and substrate is decisive for good adhesion performance. Contact is achieved by applying pressure. In practice a pressure between 40 and 50 N/cm<sup>2</sup> is usually needed and an application temperature between 25 and 45 °C or 77 and 113 °F is also necessary. During application, add-on parts and tapes must have the similar temperature.





#### **INSTALLATION MANUAL**













CLEAN OFF GREASE PENCIL MARK



#### **INSTALLED PARTS**





**READ CAREFULLY BEFORE** 

### **DODGE- RAM 1500 2013+**

#### **INSTALLATION MANUAL**



*PART # : 1140NNTJCH06A21* 



ALL TYPE OF CABS

LH RH
PART # : 1140ENTUCH06A23 PART #: 1140FNTUCH06A22

# **IMPORTANT**

NOT DESIGNED OR RECOMMENDED FOR MODELS EQUIPPED WITH VINYL ( FLOORING







ONLY SUPER CREW CAB
PART #: 1140DNTUCH06A24



### **CHECK LIST**

| ITEM | DESCRIPTION      | DRAWING         | AMOUNT            |
|------|------------------|-----------------|-------------------|
| A    | DOME - AIRDESIGN | <u>airoesia</u> | Included<br>3 PCS |



#### **INSTALLATION MANUAL**



MAKE SURE YOUR VEHICLE ALREADY HAVE OEM CAR MAT FASTENERS YOU MUST HAVE THEM FOR **PROPER INSTALLATION** 



**FRONT** 





**LEFT** 

**RIGHT** 

**BACK** 





IF IT DOES NOT