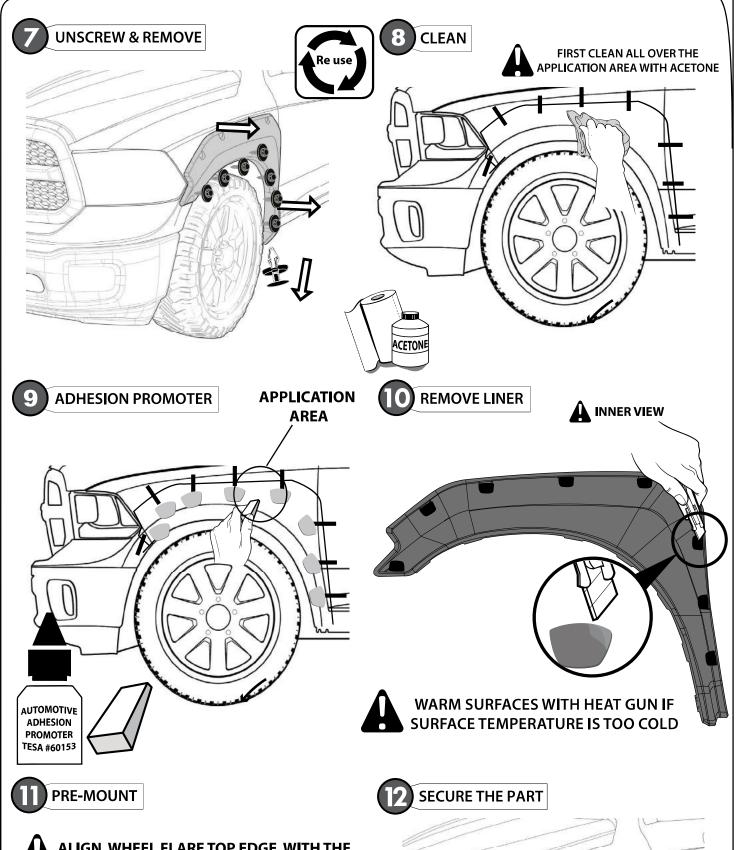

### SUPER BOLT INSTALLATION

# TTENTION

FOR GOOD ADHESION IT IS NECESSARY TO APPLY AS MUCH PRESSURE AS POSSIBLE ALL OVER THE EDGE AND CENTER OF THE SUPER BOLTS STUDS.

40-50 N/cm

#### **SUPER BOLT STUDS**

A full surface contact between tape and substrate is important for good adhesion performance. Contact is achieved by applying pressure. In practice a pressure between 40 and 50 N/cm<sup>2</sup> is usually needed and an application temperature between 25 and 45 °C or 77 and 113 °F is also necessary. During application, add-on parts and tapes must have the similar temperature.

#### **HASH MARKS**

DRAW CENTER HASH MARK WITH GREASE PENCIL AT CENTER, BOTH SIDES, ON EACH SUPER BOLT AND SHEET METAL. THIS WILL ENSURE WHEEL FLARE WILL BE CENTERED TO GREASE PENCIL OUTLINE.

FIRST CLEAN ALL OVER THE APPLICATION AREA WITH ACETONE

APPLICATION AREA