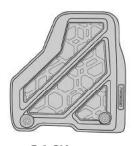

### **DODGE- RAM 1500 2013+**

#### **INSTALLATION MANUAL**

*PART # : 1140NNTJCH06A21* 

ALL TYPE OF CABS

LH RH
PART # : 1140ENTUCH06A23 PART #: 1140FNTUCH06A22

# **IMPORTANT**

NOT DESIGNED OR RECOMMENDED FOR MODELS EQUIPPED WITH VINYL ( FLOORING

ONLY SUPER CREW CAB
PART #: 1140DNTUCH06A24

### **CHECK LIST**

| ITEM | DESCRIPTION      | DRAWING         | AMOUNT            |
|------|------------------|-----------------|-------------------|
| A    | DOME - AIRDESIGN | <u>airoesia</u> | Included<br>3 PCS |