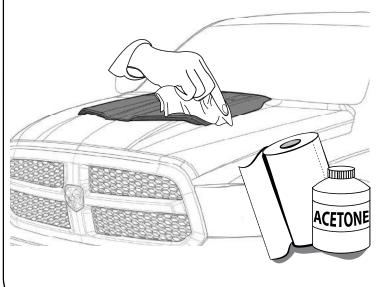

| airdesia | 1PC                  |





**WASH WITH WATER, DETERGENT AND SOFT CLOTH OR SPONGE** 



PRE-MOUNT





3 ALIGN & CENTER









#### **INSTALLATION MANUAL**



DRAW CENTER HASH MARK WITH GREASE PENCIL ON HOOD SCOOP AND SHEET METAL, THIS WILL ENSURE HOOD SCOOP WILL BE CENTERED TO GREASE PENCIL OUTLINE.



A full surface contact between tape and substrate is decisive for good adhesion performance.

Contact is achieved by applying pressure. In practice a pressure between 40 and 50 N/cm² is usually needed and an application temperature between 25 and 45 °C or 77 and 113 °F is also necessary.

During application, add-on parts and tapes must have the similar temperature.





#### **INSTALLATION MANUAL**













CLEAN OFF GREASE PENCIL MARK

**INSTALLED PARTS** 







#### INSTALLATION MANUAL

HOOD SCOOP RAM 15002016
PART #: 1129CPNJCH06A02





WARNING!! Do not install Hood Scoops or other Body Parts directly Over Wrapped areas. Before installation of the parts, you must leave at least a 1/4" (6mm) perimetral clearance "Free from Vinil" surrounding the part, before Part installation.



WARNING!! Do not install Hood Scoops Over Vinil or Over Plastic Stripes on the Hood: 3M Adhesive Tape and PUR Adhesive must always be in contact with the Sheet Metal of the vehicle.



WARNING!! Rust Prevention Oils and other Petrol Based Anti Rust Treatments for Vehicles may affect 3M's Double Adhesive Tape and Polyurethane Adhesive performance!







#### **INSTALLATION MANUAL**



### **TOOLS**







### **CHECK LIST**

#### \*Already installed in the part

|