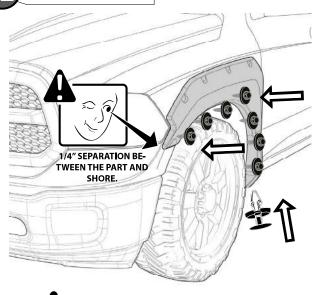

#### **INSTALLATION MANUAL**

USE ORIGINAL PUSH PIN

DRAW CENTER HASH MARK WITH GREASE PENCIL AT CENTER, BOTH SIDES, ON EACH SUPER BOLT AND SHEET METAL. THIS WILL ENSURE WHEEL FLARE WILL BE CENTERED TO GREASE PENCIL OUTLINE.

# TTENTION

FOR GOOD ADHESION IT IS NECESSARY TO APPLY AS MUCH PRESSURE AS POSSIBLE ALL OVER THE EDGE AND CENTER OF THE SUPER BOLTS STUDS.

40-50 N/cm

#### **SUPER BOLT STUDS**

A full surface contact between tape and substrate is important for good adhesion performance. Contact is achieved by applying pressure. In practice a pressure between 40 and 50 N/cm<sup>2</sup> is usually needed and an application temperature between 25 and 45 °C or 77 and 113 °F is also necessary. During application, add-on parts and tapes must have the similar temperature.