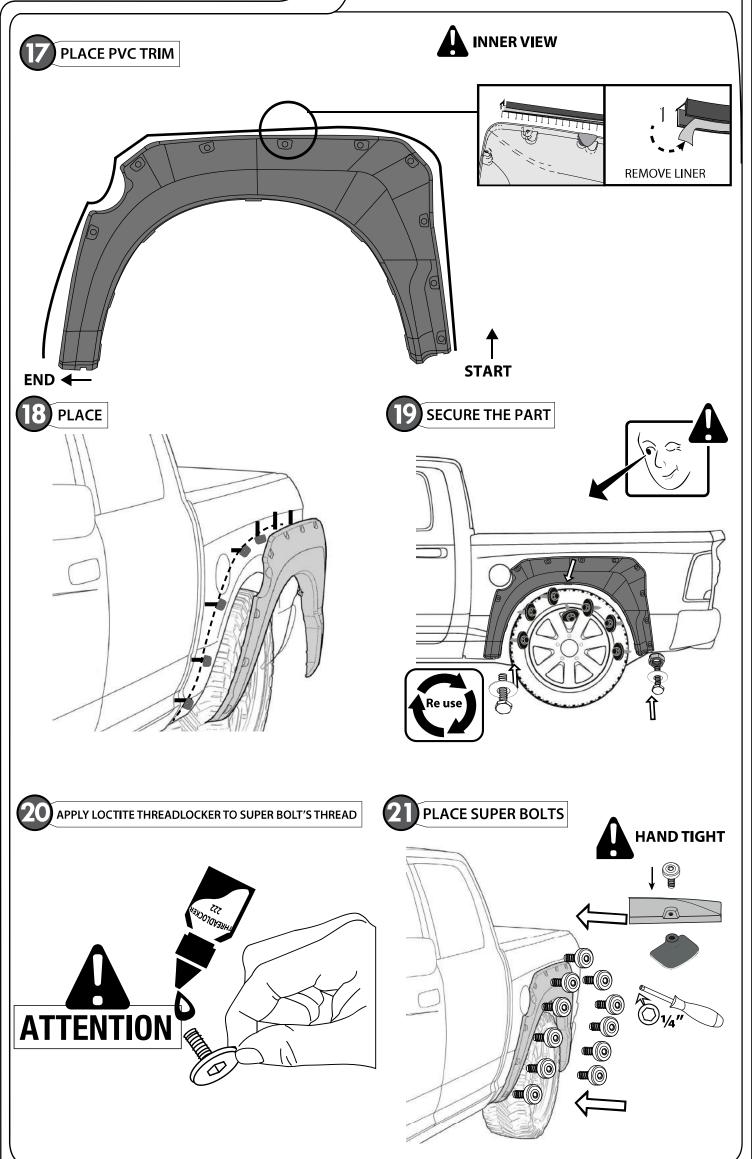

#### **INSTALLATION MANUAL**

USE ORIGINAL PUSH PIN

DRAW CENTER HASH MARK WITH GREASE PENCIL AT CENTER, BOTH SIDES, ON EACH SUPER BOLT AND SHEET METAL. THIS WILL ENSURE WHEEL FLARE WILL BE CENTERED TO GREASE PENCIL OUTLINE.

#### **INSTALLATION MANUAL**

USE ORIGINAL PUSH PIN

#### **INSTALLATION MANUAL**

23 CLEAN OFF GREASE PENCIL MARK

#### **HASH MARKS**

DRAW CENTER HASH MARK WITH GREASE PENCIL AT CENTER, BOTH SIDES, ON EACH SUPER BOLT AND SHEET METAL. THIS WILL ENSURE WHEEL FLARE WILL BE CENTERED TO GREASE PENCIL OUTLINE.

FIRST CLEAN ALL OVER THE APPLICATION AREA WITH ACETONE

#### **INSTALLATION MANUAL**

ALIGN WHEEL FLARE TOP EDGE WITH THE GREASE PENCIL HASH MARKS AND PLACE.