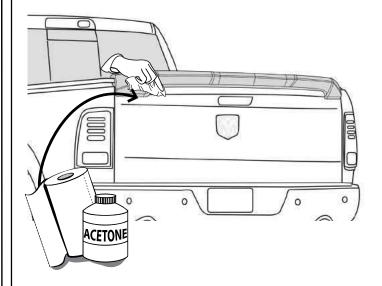

#### MAKE SURE THE TAILGATE PLASTIC CAP HAS NO GREASE OR RINSE AID

ENSURE SPOILER IS CENTERED AND SITS PROPERLY ON THE VEHICLE

DRAW CENTER HASH MARK WITH GREASE PENCIL ON SPOILER AND SHEET METAL, THIS WILL ENSURE SPOILER WILL BE CENTERED TO GREASE PENCIL OUTLINE.