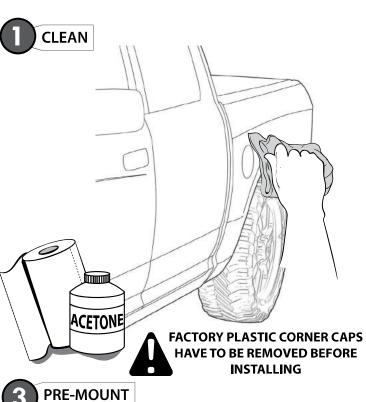

#### **INSTALLATION MANUAL**

USE ORIGINAL PUSH PIN

DRAW CENTER HASH MARK WITH GREASE PENCIL AT CENTER, BOTH SIDES, ON EACH SUPER BOLT AND SHEET METAL. THIS WILL ENSURE WHEEL FLARE WILL BE CENTERED TO GREASE PENCIL OUTLINE.

#### **HASH MARKS**

DRAW CENTER HASH MARK WITH GREASE PENCIL AT CENTER, BOTH SIDES, ON EACH SUPER BOLT AND SHEET METAL. THIS WILL ENSURE WHEEL FLARE WILL BE CENTERED TO GREASE PENCIL OUTLINE.

FIRST CLEAN ALL OVER THE APPLICATION AREA WITH ACETONE