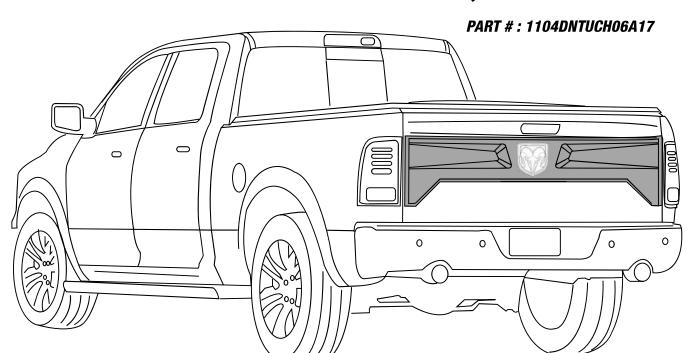

NEL

















#### A HASH MARKS

DRAW CENTER HASH MARK WITH GREASE PENCIL ON ROCKER PANEL AND SHEET METAL, THIS WILL ENSURE ROCKER PANEL WILL BE CENTERED TO GREASE PENCIL OUTLINE.



# 4 ADHESION PROMOTER

ACETONE Accessed Francisco 68.56

FIRST CLEAN ALL OVER THE APPLICATION AREA WITH ACETONE



#### **INSTALLATION MANUAL**



A full surface contact between tape and substrate is decisive for good adhesion performance. Contact is achieved by applying pressure. In practice a pressure between 40 and 50 N/cm² is usually needed and an application temperature between 25 and 45 °C or 77 and 113 °F is also necessary. During application, addon parts and tapes must have the similar temperature.





**REMOVE LINER** 







#### **INSTALLATION MANUAL**

### TAILGATE APPLIQUE RAM 1500 2013+







We recommend 2 persons for installation

# **TOOLS**









### CHECK LIST

#### \*Already installed in the part

| ITEM | DESCRIPTION       | DRAWING                  | AMOUNT               |
|------|-------------------|--------------------------|----------------------|
| A    | *VHB TAPE         |                          | INCLUDED<br>IN PARTS |
| В    | GREASE PENCIL     | College plan             | 1PC                  |
| С    | VHB DIE CUT       |                          | 1PC                  |
| D    | ADEHSION PROMOTER | fix 27<br>former in more | 1PC                  |
| E    | ECO DOME          | airdesia                 | 1PC                  |



#### **INSTALLATION MANUAL**



DRAW CENTER HASH MARK WITH GREASE PENCIL ON APPLIQUE AND SHEET METAL, THIS WILL ENSURE APP