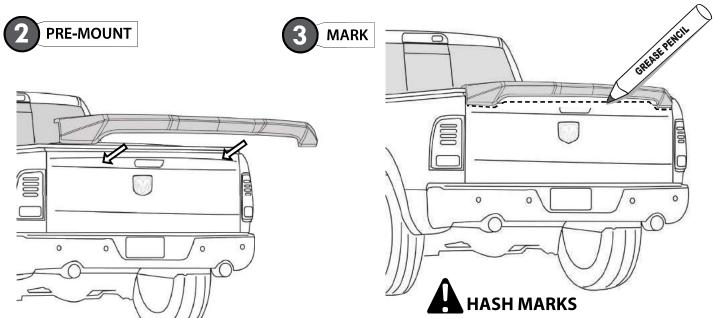

#### MAKE SURE THE TAILGATE PLASTIC CAP HAS NO GREASE OR RINSE AID

ENSURE SPOILER IS CENTERED AND SITS PROPERLY ON THE VEHICLE

DRAW CENTER HASH MARK WITH GREASE PENCIL ON SPOILER AND SHEET METAL, THIS WILL ENSURE SPOILER WILL BE CENTERED TO GREASE PENCIL OUTLINE.