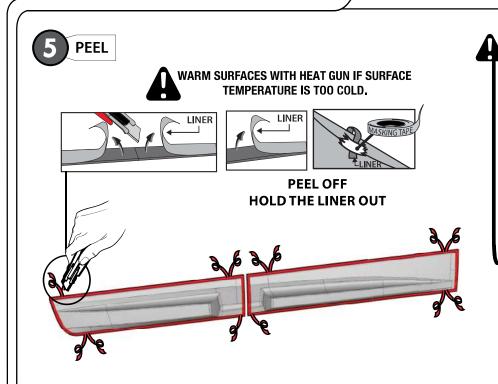

**REMOVE LINER** 

WARM SURFACES WITH HEAT GUN IF SURFACE **TEMPERATURE IS TOO COLD.** 