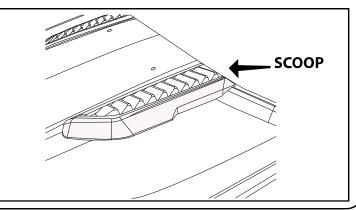

#### **INSTALLATION MANUAL**

HOOD SCOOP RAM 1500 2013+ PART #: 1129CPNUCH06A26

READ CAREFULLY BEFORE INSTALLATION

WARNING!! Do not install Hood Scoops or other Body Parts directly Over Wrapped areas. Before installation of the parts, you must leave at least a 1/4" (6mm) perimetral clearance "Free from Vinil" surrounding the part, before Part installation.

#### **INSTALLATION MANUAL**

DRAW CENTER HASH MARK WITH GREASE PENCIL ON HOOD SCOOP AND SHEET METAL, THIS WILL ENSURE HOOD SCOOP WILL BE CENTERED TO GREASE PENCIL OUTLINE.

A full surface contact between tape and substrate is decisive for good adhesion performance.