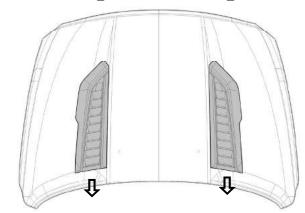

#### **INSTALLATION MANUAL**

DRAW CENTER HASH MARK WITH GREASE PENCIL ON HOOD SCOOP AND SHEET METAL, THIS WILL ENSURE HOOD SCOOP WILL BE CENTERED TO GREASE PENCIL OUTLINE.

A full surface contact between tape and substrate is decisive for good adhesion performance.

#### **INSTALLATION MANUAL**

**DRAW CENTER HASH MARK WITH** MARK **GREASE PENCIL ON HOOD SCOOP** AND SHEET METAL, THIS WILL ENSURE **HOOD SCOOP WILL BE CENTERED TO GREASE PENCIL OUTLINE.** 

HASH MARKS

WARM SURFACES WITH HEAT GUN IF SURFACE **TEMPERATURE IS TOO COLD.** 