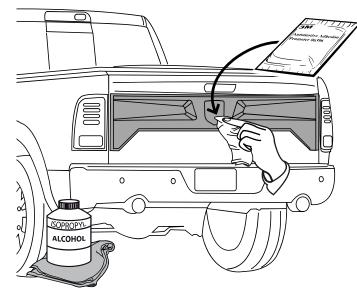

#### **INSTALLATION MANUAL**

1. FIRST CLEAN THE BACKSIDE OF THE EMBLEM THOROUGHLY WITH ALCOHOL, WIPE IT OFF WELL WITH A CLEAN CLOTH. 2. THEN APPLY ADHESION PROMOTER ALL OVER THE AREA.

## **ADHESION PROMOTER**

PLACE VHB DIE CUT TO THE ORIGINAL EMBLEM

1. FIRST CLEAN ALL OVER THE APPLICATION AREA WITH ALCOHOL 2. THEN APPLY ADHESION PROMOTER ALL OVER THE AREA