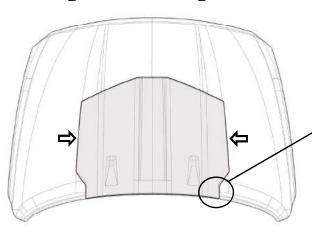

#### **INSTALLATION MANUAL**

HOOD SCOOP RAM 1500 2013+ PART #: 1129CPNUCH06A26

READ CAREFULLY BEFORE INSTALLATION

WARNING!! Do not install Hood Scoops or other Body Parts directly Over Wrapped areas. Before installation of the parts, you must leave at least a 1/4" (6mm) perimetral clearance "Free from Vinil" surrounding the part, before Part installation.

WARNING!! Do not install Hood Scoops Over Vinil or Over Plastic Stripes on the Hood: 3M Adhesive Tape and PUR Adhesive must always be in contact with the Sheet Metal of the vehicle.

WARNING!! Rust Prevention Oils and other Petrol Based Anti Rust Treatments for Vehicles may affect 3M's Double Adhesive Tape and Polyurethane Adhesive performance!