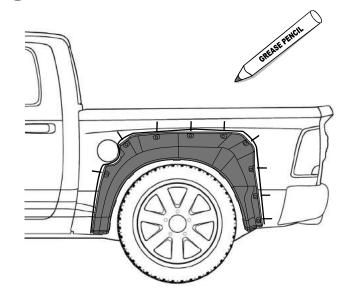

#### A HASH MARKS

DRAW CENTER HASH MARK WITH GREASE PENCIL ON ROCKER PANEL AND SHEET METAL, THIS WILL ENSURE ROCKER PANEL WILL BE CENTERED TO GREASE PENCIL OUTLINE.

#### **HASH MARKS**

DRAW CENTER HASH MARK WITH GREASE PENCIL AT CENTER, BOTH SIDES, ON EACH SUPER BOLT AND SHEET METAL. THIS WILL ENSURE WHEEL FLARE WILL BE CENTERED TO GREASE PENCIL OUTLINE.

FIRST CLEAN ALL OVER THE APPLICATION AREA WITH ACETONE