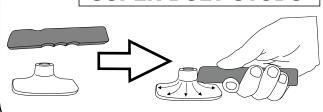

# TTENTION

FOR GOOD ADHESION IT IS NECESSARY TO APPLY AS MUCH PRESSURE AS POSSIBLE ALL OVER THE EDGE AND CENTER OF THE SUPER BOLTS STUDS.

40-50 N/cm

#### **SUPER BOLT STUDS**

A full surface contact between tape and substrate is important for good adhesion performance. Contact is achieved by applying pressure. In practice a pressure between 40 and 50 N/cm<sup>2</sup> is usually needed and an application temperature between 25 and 45 °C or 77 and 113 °F is also necessary. During application, add-on parts and tapes must have the similar temperature.