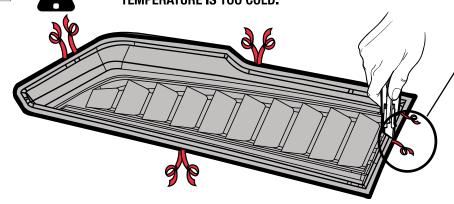

WARM SURFACES WITH HEAT GUN IF SURFACE **TEMPERATURE IS TOO COLD.** 

WARM SURFACES WITH HEAT GUN IF SURFACE TEMPERATURE IS TOO COLD.

A

**QUIDED BY GREASE PENCIL MARKS** 