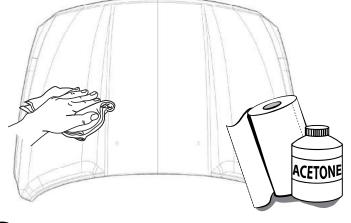

eet Metal of the vehicle.



WARNING!! Rust Prevention Oils and other Petrol Based Anti Rust Treatments for Vehicles may affect 3M's Double Adhesive Tape and Polyurethane Adhesive performance!

#### **AFTER INSTALLATION**







#### **INSTALLATION MANUAL**



## TOOLS







### **CHECK LIST**

#### \*Already installed in the part

| ITEM | DESCRIPTION           | DRAWING  | AMOUNT               |
|------|-----------------------|----------|----------------------|
| Α    | *VHB TAPE             |          | INCLUDED<br>IN PARTS |
| В    | GREASE PENCIL         | Colin da | 1PC                  |
| С    | POLYURETHANE ADHESIVE |          | 1PC                  |
| D    | ECO DOME              | airdesia | 1PC                  |





**WASH WITH WATER, DETERGENT AND SOFT CLOTH OR SPONGE** 



PRE-MOUNT





3 ALIGN & CENTER









#### **INSTALLATION MANUAL**



DRAW CENTER HASH MARK WITH GREASE PENCIL ON HOOD SCOOP AND SHEET METAL, THIS WILL ENSURE HOOD SCOOP WILL BE CENTERED TO GREASE PENCIL OUTLINE.



A full surface contact between tape and substrate is decisive for good adhesion performance.

Contact is achieved by applying pressure. In practice a pressure between 40 and 50 N/cm² is usually needed and an application temperature between 25 and 45 °C or 77 and 113 °F is also necessary.

During application, add-on parts and tapes must have the similar temperature.





#### **INSTALLATION MANUAL**













CLEAN OFF GREASE PENCIL MARK

**INSTALLED PARTS** 







#### INSTALLATION MANUAL

HOOD SCOOP RAM 15002016
PART #: 1129CPNJCH06A02





WARNING!! Do not install Ho