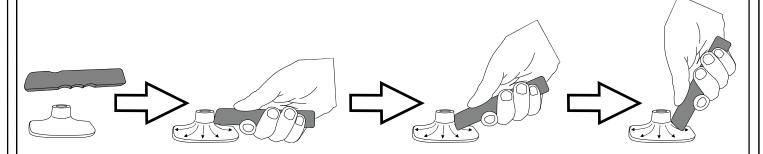

### SUPER BOLT INSTALLATION

# TTENTION

FOR GOOD ADHESION IT IS NECESSARY TO APPLY AS MUCH PRESSURE AS POSSIBLE ALL OVER THE EDGE AND CENTER OF THE SUPER BOLTS STUDS.

40-50 N/cm

#### **SUPER BOLT STUDS**

A full surface contact between tape and substrate is important for good adhesion performance. Contact is achieved by applying pressure. In practice a pressure between 40 and 50 N/cm<sup>2</sup> is usually needed and an application temperature between 25 and 45 °C or 77 and 113 °F is also necessary. During application, add-on parts and tapes must have the similar temperature.