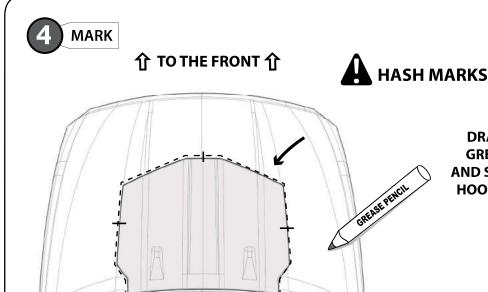

#### **INSTALLATION MANUAL**

DRAW CENTER HASH MARK WITH GREASE PENCIL ON HOOD SCOOP AND SHEET METAL, THIS WILL ENSURE HOOD SCOOP WILL BE CENTERED TO GREASE PENCIL OUTLINE.

A full surface contact between tape and substrate is decisive for good adhesion performance.