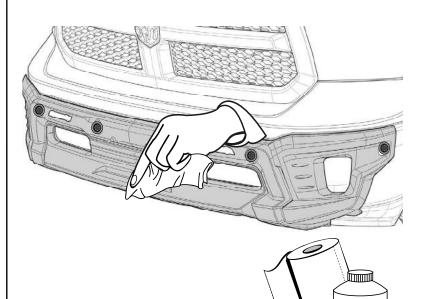

#### **INSTALLATION MANUAL**

DRAW CENTER HASH MARK WITH GREASE PENCIL ON FRONT BUMPER AND SHEET METAL, THIS WILL ENSURE FRONT BUMPER WILL BE CENTERED TO GREASE PENCIL OUTLINE.

A

DRAW A HASH MARK ON THE METAL SHEET BEHIND THE BUMPER USING DRILL HOLES AS REFERENCE