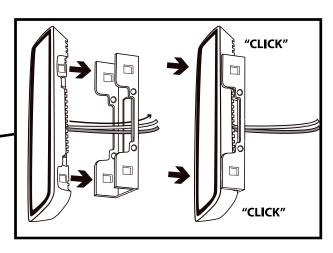

#### **INSTALLATION MANUAL**

IF YOUR BUMPER HAS PROXIMITY SENSORS, BE CAREFUL TO AIM THE CLIPS DIRECTLY ONTO THEM WHILE YOU ARE PLACING THE BUMPER PROTECTOR, SO THE SENSORS INSERT PROPERLY IN THEIR LOCATION. ONCE INSERTED PUSH THE AREA AROUND THEM TO MAKE SURE THEY SNAP TOGETHER