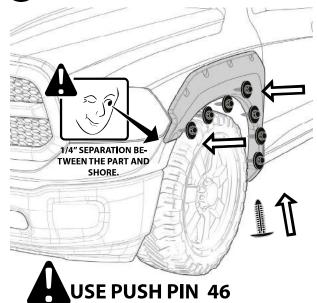

#### **INSTALLATION MANUAL**

USE ORIGINAL PUSH PIN

#### REAR RIGHT & LEFT FLARE

AROUND THE WHEELS (AS LARAMIE AND BIG

HORN VERSION) YOU MUST USE THE U-NUT AS IT