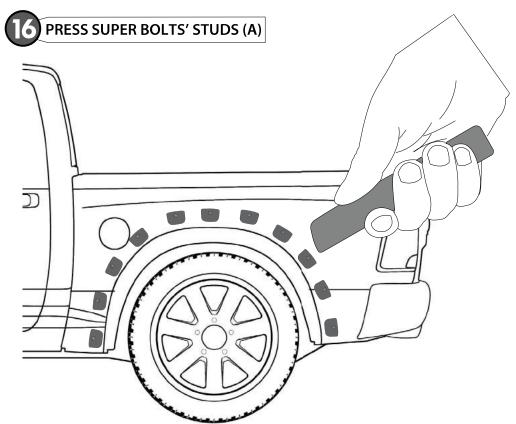

### SUPER BOLT INSTALLATION

# TTENTION

FOR GOOD ADHESION IT IS NECESSARY TO APPLY AS MUCH PRESSURE AS POSSIBLE ALL OVER THE EDGE AND CENTER OF THE SUPER BOLTS STUDS.

40-50 N/cm