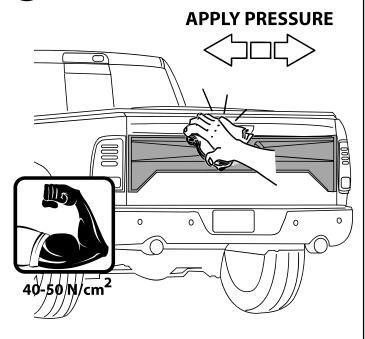

A full surface contact between tape and substrate is decisive for good adhesion performance. Contact is achieved by applying pressure. In practice a pressure between 40 and 50 N/cm² is usually needed and an application temperature between 25 and 45 °C or 77 and 113 °F is also necessary. During application, addon parts and tapes must have the similar temperature.

#### **INSTALLATION MANUAL**

A full surface contact between tape and substrate is decisive for good adhesion performance. Contact is achieved by applying pressure. In practice a pressure between 40 and 50 N/cm² is usually needed and an application temperature between 25 and 45 °C or 77 and 113 °F is also necessary. During application, addon parts and tapes must have the similar temperature.