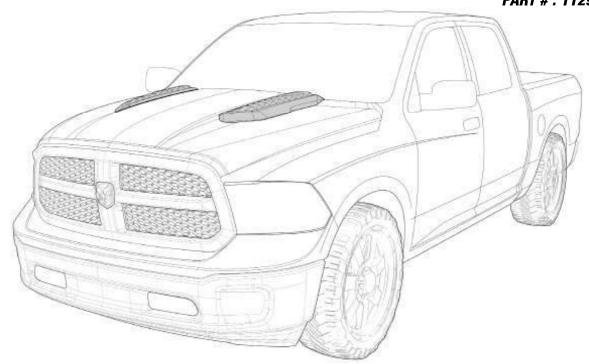

#### **INSTALLATION MANUAL**

HOOD SCOOP RAM 1500 2013+ PART #: 1129CPNUCH06A26

READ CAREFULLY BEFORE INSTALLATION

WARNING!! Do not install Hood Scoops or other Body Parts directly Over Wrapped areas. Before installation of the parts, you must leave at least a 1/4" (6mm) perimetral clearance "Free from Vinil" surrounding the part, before Part installation.