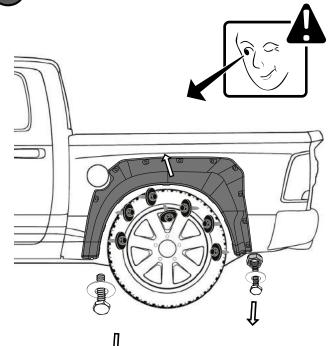

#### **INSTALLATION MANUAL**

USE ORIGINAL PUSH PIN

DRAW CENTER HASH MARK WITH GREASE PENCIL AT CENTER, BOTH SIDES, ON EACH SUPER BOLT AND SHEET METAL. THIS WILL ENSURE WHEEL FLARE WILL BE CENTERED TO GREASE PENCIL OUTLINE.

#### **INSTALLATION MANUAL**

USE ORIGINAL PUSH PIN

#### **INSTALLATION MANUAL**

ALIGN WHEEL FLARE TOP EDGE WITH THE GREASE PENCIL HASH MARKS AND PLACE.