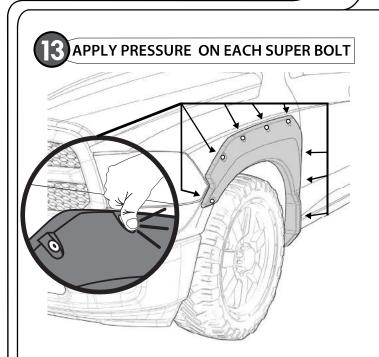

# TTENTION

FOR GOOD ADHESION IT IS NECESSARY TO APPLY AS MUCH PRESSURE AS POSSIBLE ALL OVER THE EDGE AND CENTER OF THE SUPER BOLTS STUDS.

40-50 N/cm

#### **SUPER BOLT STUDS**

A full surface contact between tape and substrate is important for good adhesion performance. Contact is achieved by applying pressure. In practice a pressure between 40 and 50 N/cm<sup>2</sup> is usually needed and an application temperature between 25 and 45 °C or 77 and 113 °F is also necessary. During application, add-on parts and tapes must have the similar temperature.