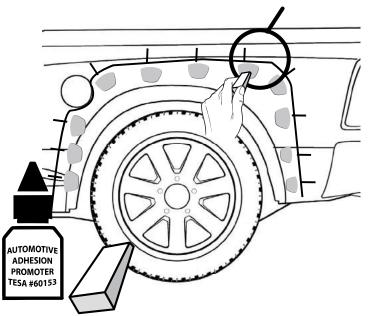

#### **INSTALLATION MANUAL**

USE ORIGINAL PUSH PIN

DRAW CENTER HASH MARK WITH GREASE PENCIL AT CENTER, BOTH SIDES, ON EACH SUPER BOLT AND SHEET METAL. THIS WILL ENSURE WHEEL FLARE WILL BE CENTERED TO GREASE PENCIL OUTLINE.

#### **HASH MARKS**

DRAW CENTER HASH MARK WITH GREASE PENCIL AT CENTER, BOTH SIDES, ON EACH SUPER BOLT AND SHEET METAL. THIS WILL ENSURE WHEEL FLARE WILL BE CENTERED TO GREASE PENCIL OUTLINE.

FIRST CLEAN ALL OVER THE APPLICATION AREA WITH ACETONE