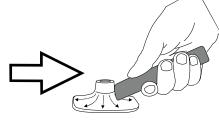

# TTENTION

FOR GOOD ADHESION IT IS NECESSARY TO APPLY AS MUCH PRESSURE AS POSSIBLE ALL OVER THE EDGE AND CENTER OF THE SUPER BOLTS STUDS.

40-50 N/cm

#### **SUPER BOLT STUDS**

A full surface contact between tape and substrate is important for good adhesion performance. Contact is achieved by applying pressure. In practice a pressure between 40 and 50 N/cm<sup>2</sup> is usually needed and an application temperature between 25 and 45 °C or 77 and 113 °F is also necessary. During application, add-on parts and tapes must have the similar temperature.