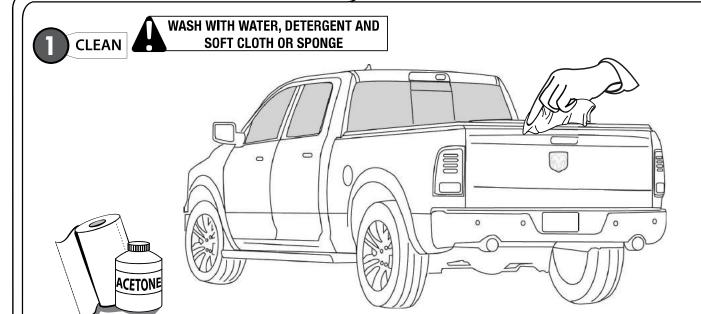

#### MAKE SURE THE TAILGATE PLASTIC CAP HAS NO GREASE OR RINSE AID

ENSURE SPOILER IS CENTERED AND SITS PROPERLY ON THE VEHICLE

DRAW CENTER HASH MARK WITH GREASE PENCIL ON SPOILER AND SHEET METAL, THIS WILL ENSURE SPOILER WILL BE CENTERED TO GREASE PENCIL OUTLINE.