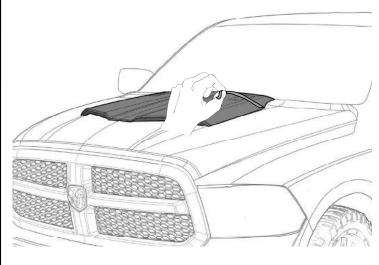

#### **INSTALLATION MANUAL**

DRAW CENTER HASH MARK WITH GREASE PENCIL ON HOOD SCOOP AND SHEET METAL, THIS WILL ENSURE HOOD SCOOP WILL BE CENTERED TO GREASE PENCIL OUTLINE.

A full surface contact between tape and substrate is decisive for good adhesion performance.