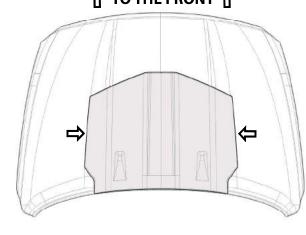

#### **INSTALLATION MANUAL**

HOOD SCOOP RAM 1500 2013+ PART #: 1129CPNUCH06A26

READ CAREFULLY BEFORE INSTALLATION

WARNING!! Do not install Hood Scoops or other Body Parts directly Over Wrapped areas. Before installation of the parts, you must leave at least a 1/4" (6mm) perimetral clearance "Free from Vinil" surrounding the part, before Part installation.

WARNING!! Do not install Hood Scoops Over Vinil or Over Plastic Stripes on the Hood: 3M Adhesive Tape and PUR Adhesive must always be in contact with the Sheet Metal of the vehicle.

WARNING!! Rust Prevention Oils and other Petrol Based Anti Rust Treatments for Vehicles may affect 3M's Double Adhesive Tape and Polyurethane Adhesive performance!