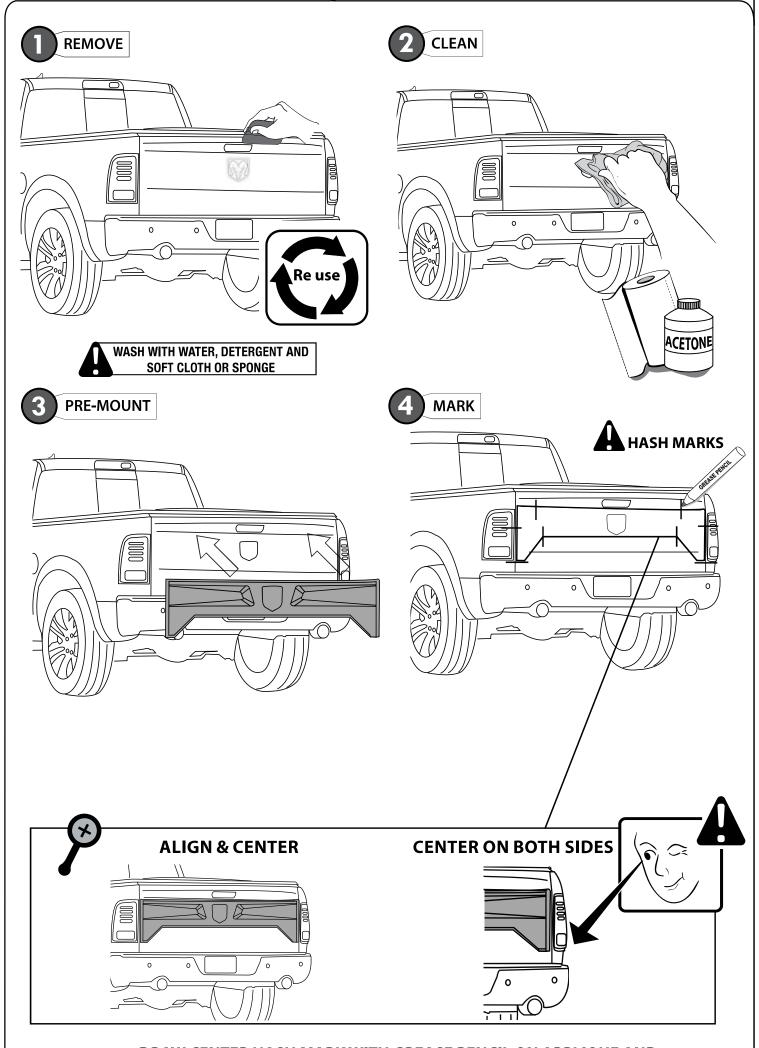

#### TAILGATE WING SPOILER DODGE RAM1500 2013+ PART #: 1102DNTUCH06A16

#### MAKE SURE THE TAILGATE PLASTIC CAP HAS NO GREASE OR RINSE AID

ENSURE SPOILER IS CENTERED AND SITS PROPERLY ON THE VEHICLE

DRAW CENTER HASH MARK WITH GREASE PENCIL ON SPOILER AND SHEET METAL, THIS WILL ENSURE SPOILER WILL BE CENTERED TO GREASE PENCIL OUTLINE.

**WASH WITH WATER, DETERGENT AND SOFT CLOTH OR SPONGE** 

PRE-MOUNT

3 ALIGN & CENTER