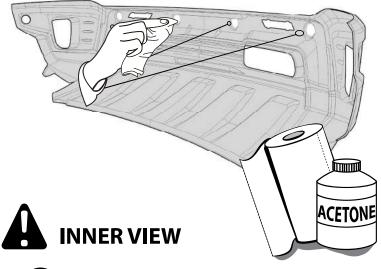

#### **INSTALLATION MANUAL**

DRAW CENTER HASH MARK WITH GREASE PENCIL ON FRONT BUMPER AND SHEET METAL, THIS WILL ENSURE FRONT BUMPER WILL BE CENTERED TO GREASE PENCIL OUTLINE.

A

DRAW A HASH MARK ON THE METAL SHEET BEHIND THE BUMPER USING DRILL HOLES AS REFERENCE