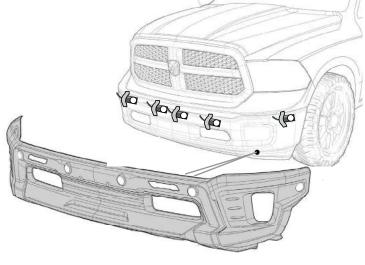

ADHESION PROMOTER

IF YOUR TURCK DOES NOT HAVE SENSORS PLACE THE CICLES BLACKOUT IN BOTH SIDES

#### **INSTALLATION MANUAL**

IF YOUR BUMPER HAS PROXIMITY SENSORS, BE CAREFUL TO AIM THE CLIPS DIRECTLY ONTO THEM WHILE YOU ARE PLACING THE BUMPER PROTECTOR, SO THE SENSORS INSERT PROPERLY IN THEIR LOCATION. ONCE INSERTED PUSH THE AREA AROUND THEM TO MAKE SURE THEY SNAP TOGETHER