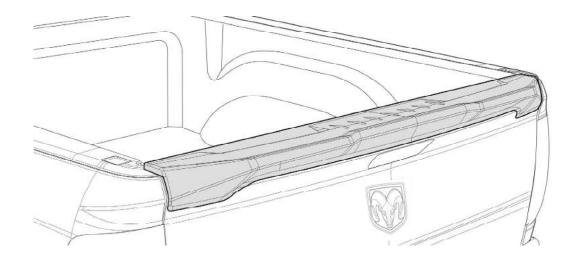

#### TAILGATE WING SPOILER DODGE RAM1500 2013+ PART #: 1102DNTUCH06A16

#### \*Already installed in the part

| ITEM | DESCRIPTION       | DRAWING         | <b>AMOUNT</b>         |
|------|-------------------|-----------------|-----------------------|
| A    | * VHB TAPE        |                 | Included in the parts |
| В    | GREASE PENCIL     | GREASE PENCIL   | 1 pc                  |
| С    | ADHESION PROMOTER |                 | 1 pc                  |
| D    | ECO DOME          | <u>airdesia</u> | 1 pc                  |

#### MAKE SURE THE TAILGATE PLASTIC CAP HAS NO GREASE OR RINSE AID

ENSURE SPOILER IS CENTERED AND SITS PROPERLY ON THE VEHICLE

DRAW CENTER HASH MARK WITH GREASE PENCIL ON SPOILER AND SHEET METAL, THIS WILL ENSURE SPOILER WILL BE CENTERED TO GREASE PENCIL OUTLINE.