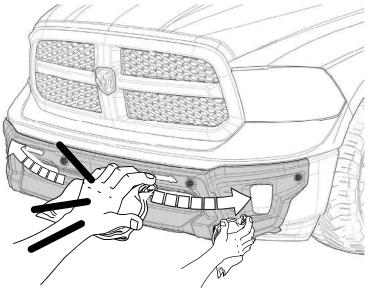

22 REMOVE LINER

AND CLIP THEM IN POSITION

24 DRILL

A full surface contact between tape and substrate is decisive for good adhesion performance. Contact is achieved by applying pressure. In practice a pressure between 40 and 50 N/cm² is usually needed and an application temperature between 25 and 45 °C or 77 and 113 °F is also necessary. During application, add-on parts and tapes must have the similar temperature.