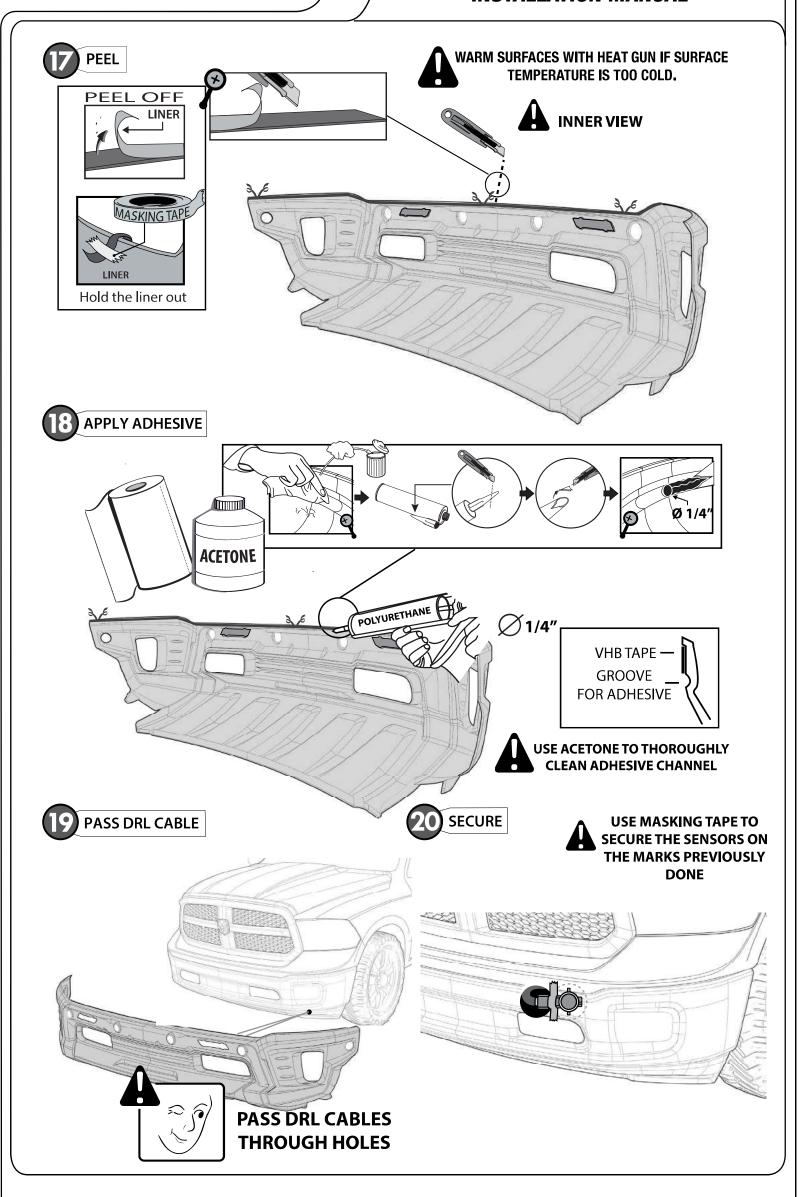

#### **INSTALLATION MANUAL**

In case the vehicle is equipped with proximity sensors relocate them following the instructions, otherwise continue from step number 9

**INNER VIEW** 

**INNER VIEW** 

#### **INSTALLATION MANUAL**

9 DRILL TO PASS THROUGHT DRL'S CABLES

PR

PRE-MOUNT

#### **INSTALLATION MANUAL**

DRAW CENTER HASH MARK WITH GREASE PENCIL ON FRONT BUMPER AND SHEET METAL, THIS WILL ENSURE FRONT BUMPER WILL BE CENTERED TO GREASE PENCIL OUTLINE.

A

DRAW A HASH MARK ON THE METAL SHEET BEHIND THE BUMPER USING DRILL HOLES AS REFERENCE

#### **INSTALLATION MANUAL**

IF YOUR BUMPER HAS PROXIMITY SENSORS, BE CAREFUL TO AIM THE CLIPS DIRECTLY ONTO THEM WHILE YOU ARE PLACING THE BUMPER PROTECTOR, SO THE SENSORS INSERT PROPERLY IN THEIR LOCATION. ONCE INSERTED PUSH THE AREA AROUND THEM TO MAKE SURE THEY SNAP TOGETHER

22 REMOVE LINER

AND CLIP THEM IN POSITION

24 DRILL

A full surface contact between tape and substrate is decisive for good adhesion performance. Contact is achieved by applying pressure. In practice a pressure between 40 and 50 N/cm² is usually needed and an application temperature between 25 and 45 °C or 77 and 113 °F is also necessary. During application, add-on parts and tapes must have the similar temperature.