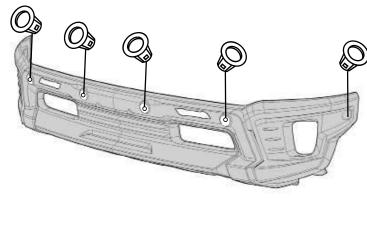

#### **INSTALLATION MANUAL**

IF YOUR BUMPER HAS PROXIMITY SENSORS, BE CAREFUL TO AIM THE CLIPS DIRECTLY ONTO THEM WHILE YOU ARE PLACING THE BUMPER PROTECTOR, SO THE SENSORS INSERT PROPERLY IN THEIR LOCATION. ONCE INSERTED PUSH THE AREA AROUND THEM TO MAKE SURE THEY SNAP TOGETHER