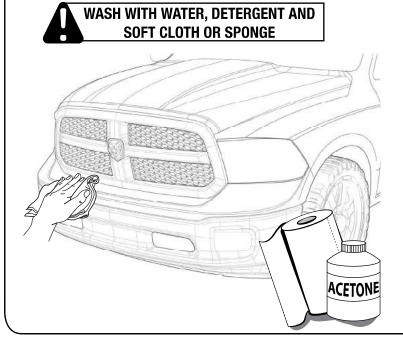

**WASH WITH WATER, DETERGENT AND SOFT CLOTH OR SPONGE** 

PRE-MOUNT

3 ALIGN & CENTER