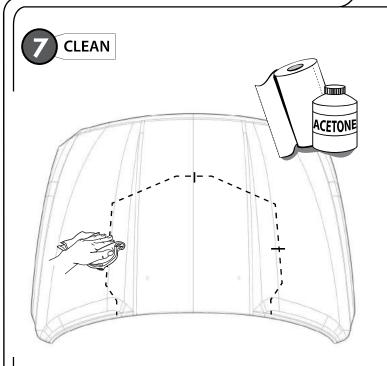

ADHESIVE |          | 1PC                  |
| D    | ECO DOME              | airdesia | 1PC                  |





**WASH WITH WATER, DETERGENT AND SOFT CLOTH OR SPONGE** 



PRE-MOUNT





3 ALIGN & CENTER









#### **INSTALLATION MANUAL**



DRAW CENTER HASH MARK WITH GREASE PENCIL ON HOOD SCOOP AND SHEET METAL, THIS WILL ENSURE HOOD SCOOP WILL BE CENTERED TO GREASE PENCIL OUTLINE.



A full surface contact between tape and substrate is decisive for good adhesion performance.

Contact is achieved by applying pressure. In practice a pressure between 40 and 50 N/cm² is usually needed and an application temperature between 25 and 45 °C or 77 and 113 °F is also necessary.

During application, add-on parts and tapes must have the similar temperature.





#### **INSTALLATION MANUAL**













CLEAN OFF GREASE PENCIL MARK

**INSTALLED PARTS** 







#### INSTALLATION MANUAL

HOOD SCOOP RAM 15002016
PART #: 1129CPNJCH06A02





WARNING!! Do not install Hood Scoops or other Body Parts directly Over Wrapped areas. Before installation of the parts, you must leave at least a 1/4" (6mm) perimetral clearance "Free from Vinil" surrounding the part, before Part installation.



WARNING!! Do not install Hood Scoops Over Vinil or Over Plastic Stripes on the Hood: 3M Adhesive Tape and PUR Adhesive must always be in contact with the Sheet Metal of the vehicle.



WARNING!! Rust Prevention Oils and other Petrol Based Anti Rust Treatments for Vehicles may affect 3M's Double Adhesive Tape and Polyurethane Adhesive performance!







#### **INSTALLATION MANUAL**



### **TOOLS**