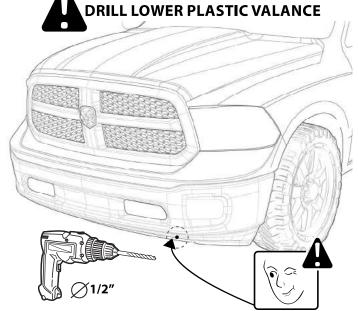

#### **INSTALLATION MANUAL**

9 DRILL TO PASS THROUGHT DRL'S CABLES

PR

PRE-MOUNT