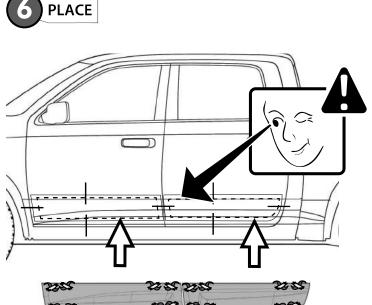

#### **INSTALLATION MANUAL**

ALIGN WHEEL FLARE TOP EDGE WITH THE GREASE PENCIL HASH MARKS AND PLACE.