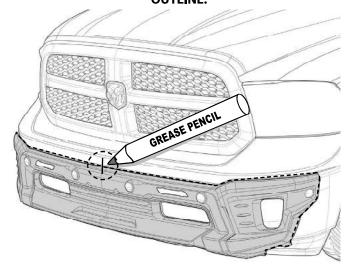

#### **INSTALLATION MANUAL**

DRAW CENTER HASH MARK WITH GREASE PENCIL ON FRONT BUMPER AND SHEET METAL, THIS WILL ENSURE FRONT BUMPER WILL BE CENTERED TO GREASE PENCIL OUTLINE.

A

DRAW A HASH MARK ON THE METAL SHEET BEHIND THE BUMPER USING DRILL HOLES AS REFERENCE