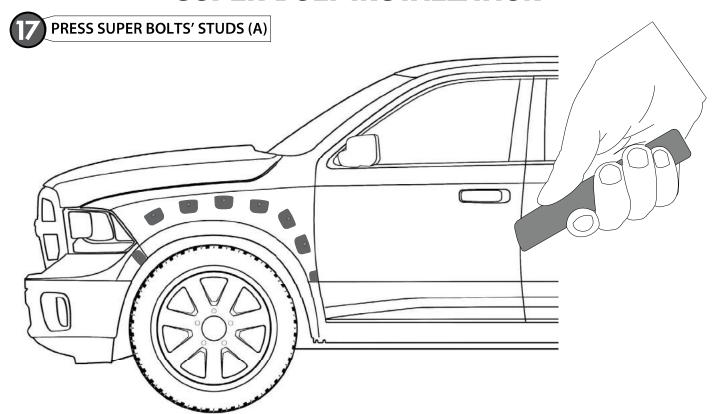

### SUPER-BOLT FENDER FLARES SET RAM 2013+ SHORT / LONG BOX

*PART # : 1109NNTJCH06A11* 

\*Already installed in the part

| ITEM | DESCRIPTION                                 | DRAWING                                       | AMOUNT |
|------|---------------------------------------------|-----------------------------------------------|--------|
| A    | *SUPER BOLT'S RUBBER STUDS                  |                                               | 37 pcs |
| В    | *STAINLESS SUPER BOLT M6X14.87              |                                               | 37 pc  |
| С    | PVC TRIM                                    |                                               | 33 ft  |
| D    | AUTOMOTIVE ADHESION PROMOTER<br>TESA #60153 | a control<br>of the control<br>of the control | 1 pc   |
| E    | APPLICATION SPONGE                          |                                               | 1 pc   |
| F    | GREASE PENCIL                               | GREASE PENCIL                                 | 1 pc   |
| G    | PUSH PIN 46                                 |                                               | 2 pcs  |
| Н    | THREADLOCKER 222                            | #6000cc                                       | 1 pc   |
| I    | HEX BOLT M4.2 X 20                          |                                               | 28 pcs |
| J    | ZINC STEEL U NUT 4.2mm                      |                                               | 14 pcs |
| K    | SUPER BOLT PUSH TOOL                        |                                               | 1 pc   |
| L    | *RUBBER SPACER 25X9X7MM                     |                                               | 2 pc   |
| M    | SCREW M6X20mm inox                          |                                               | 4 pc   |
| N    | WASHER 1/4" INOX.                           |                                               | 6 pc   |
| 0    | SAFETY NUT 6mm inox                         |                                               | 2pc    |
| Р    | ECO DOME                                    | <u>aidesia</u>                                | 1 pc   |

#### **INSTALLATION MANUAL**

USE ORIGINAL PUSH PIN

DRAW CENTER HASH MARK WITH GREASE PENCIL AT CENTER, BOTH SIDES, ON EACH SUPER BOLT AND SHEET METAL. THIS WILL ENSURE WHEEL FLARE WILL BE CENTERED TO GREASE PENCIL OUTLINE.

#### **INSTALLATION MANUAL**

USE ORIGINAL PUSH PIN