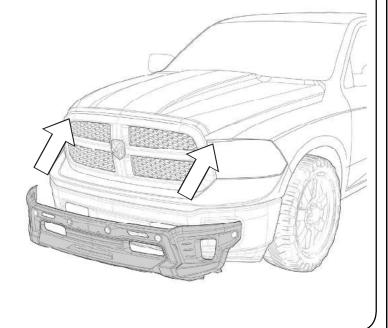

ADHESION PROMOTER

IF YOUR TURCK DOES NOT HAVE SENSORS PLACE THE CICLES BLACKOUT IN BOTH SIDES

#### **INSTALLATION MANUAL**

IF YOUR BUMPER HAS PROXIMITY SENSORS, BE CAREFUL TO AIM THE CLIPS DIRECTLY ONTO THEM WHILE YOU ARE PLACING THE BUMPER PROTECTOR, SO THE SENSORS INSERT PROPERLY IN THEIR LOCATION. ONCE INSERTED PUSH THE AREA AROUND THEM TO MAKE SURE THEY SNAP TOGETHER