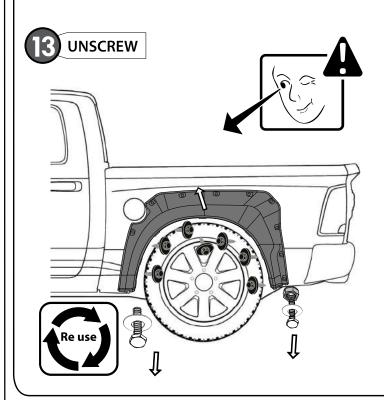

#### **INSTALLATION MANUAL**

USE ORIGINAL PUSH PIN

DRAW CENTER HASH MARK WITH GREASE PENCIL AT CENTER, BOTH SIDES, ON EACH SUPER BOLT AND SHEET METAL. THIS WILL ENSURE WHEEL FLARE WILL BE CENTERED TO GREASE PENCIL OUTLINE.

#### **INSTALLATION MANUAL**

USE ORIGINAL PUSH PIN