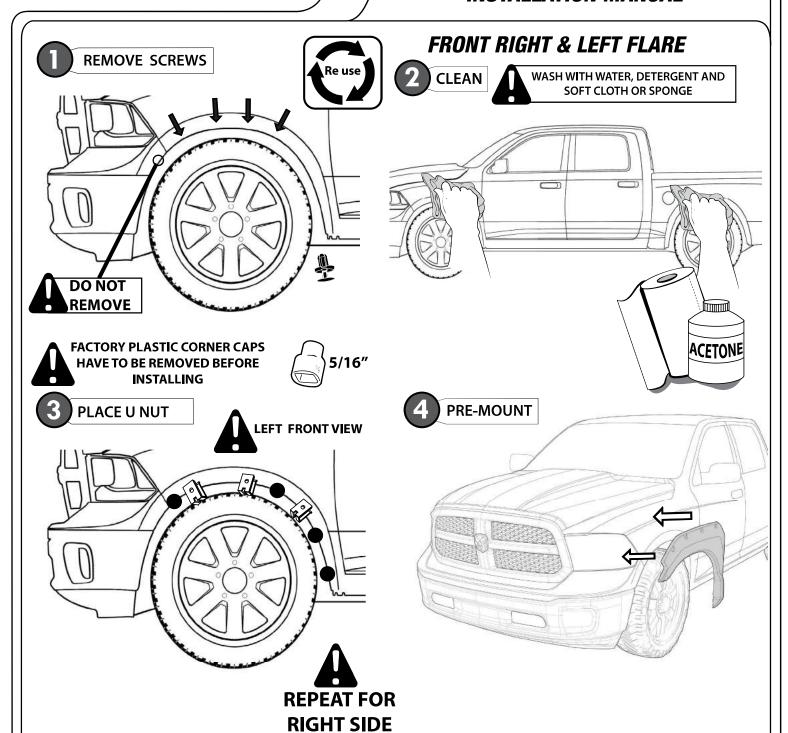

#### **INSTALLATION MANUAL**

USE ORIGINAL PUSH PIN

DRAW CENTER HASH MARK WITH GREASE PENCIL AT CENTER, BOTH SIDES, ON EACH SUPER BOLT AND SHEET METAL. THIS WILL ENSURE WHEEL FLARE WILL BE CENTERED TO GREASE PENCIL OUTLINE.

#### REAR RIGHT & LEFT FLARE

AROUND THE WHEELS (AS LARAMIE AND BIG

HORN VERSION) YOU MUST USE THE U-NUT AS IT

#### **HASH MARKS**

DRAW CENTER HASH MARK WITH GREASE PENCIL AT CENTER, BOTH SIDES, ON EACH SUPER BOLT AND SHEET METAL. THIS WILL ENSURE WHEEL FLARE WILL BE CENTERED TO GREASE PENCIL OUTLINE.

FIRST CLEAN ALL OVER THE APPLICATION AREA WITH ACETONE

#### **INSTALLATION MANUAL**

ALIGN WHEEL FLARE TOP EDGE WITH THE GREASE PENCIL HASH MARKS AND PLACE.