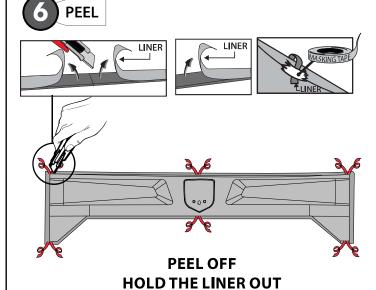

22 REMOVE LINER

AND CLIP THEM IN POSITION

24 DRILL

A full surface contact between tape and substrate is decisive for good adhesion performance. Contact is achieved by applying pressure. In practice a pressure between 40 and 50 N/cm² is usually needed and an application temperature between 25 and 45 °C or 77 and 113 °F is also necessary. During application, add-on parts and tapes must have the similar temperature.