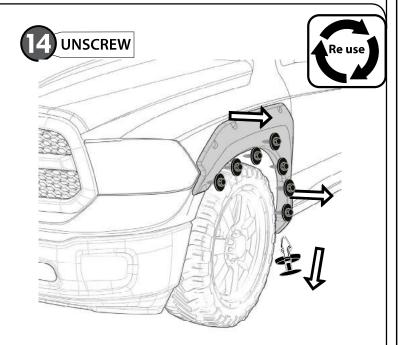

| 2 pc   |
| M    | SCREW M6X20mm inox                          |                                               | 4 pc   |
| N    | WASHER 1/4" INOX.                           |                                               | 6 pc   |
| 0    | SAFETY NUT 6mm inox                         |                                               | 2pc    |
| Р    | ECO DOME                                    | <u>aidesia</u>                                | 1 pc   |



#### **INSTALLATION MANUAL**







USE ORIGINAL PUSH PIN



DRAW CENTER HASH MARK WITH GREASE PENCIL AT CENTER, BOTH SIDES, ON EACH SUPER BOLT AND SHEET METAL. THIS WILL ENSURE WHEEL FLARE WILL BE CENTERED TO GREASE PENCIL OUTLINE.



#### **INSTALLATION MANUAL**









USE ORIGINAL PUSH PIN



#### **INSTALLATION MANUAL**













#### **INSTALLATION MANUAL**

### SUPER BOLT INSTALLATION





# TTENTION

FOR GOOD ADHESION IT IS NECESSARY TO APPLY AS MUCH PRESSURE AS POSSIBLE ALL OVER THE EDGE AND CENTER OF THE SUPER BOLTS STUDS.



40-50 N/cm

#### **SUPER BOLT STUDS**





A full surface contact between tape and substrate is important for good adhesion performance. Contact is achieved by applying pressure. In practice a pressure between 40 and 50 N/cm<sup>2</sup> is usually needed and an application temperature between 25 and 45 °C or 77 and 113 °F is also necessary. During application, add-on parts and tapes must have the similar temperature.



#### **INSTALLATION MANUAL**





#### **INSTALLATION MANUAL**





23 CLEAN OFF GREASE PENCIL MARK



#### REAR RIGHT & LEFT FLARE







AROUND THE WHEELS (AS