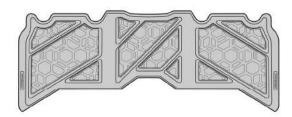

#### FRONT & REAR ROCKER PANEL

#### A HASH MARKS

DRAW CENTER HASH MARK WITH GREASE PENCIL ON ROCKER PANEL AND SHEET METAL, THIS WILL ENSURE ROCKER PANEL WILL BE CENTERED TO GREASE PENCIL OUTLINE.