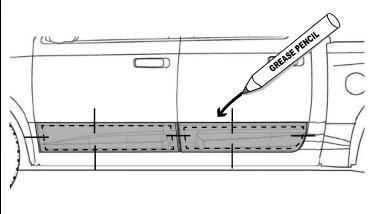

#### A HASH MARKS

DRAW CENTER HASH MARK WITH GREASE PENCIL ON ROCKER PANEL AND SHEET METAL, THIS WILL ENSURE ROCKER PANEL WILL BE CENTERED TO GREASE PENCIL OUTLINE.