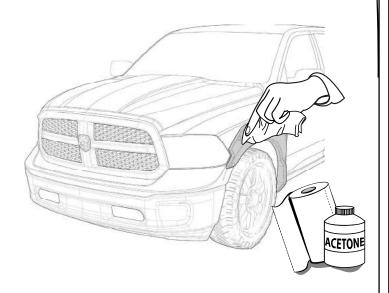

### SUPER-BOLT FENDER FLARES SET RAM 2013+ SHORT / LONG BOX

*PART # : 1109NNTJCH06A11* 

\*Already installed in the part

| ITEM | DESCRIPTION                                 | DRAWING                                       | AMOUNT |
|------|---------------------------------------------|-----------------------------------------------|--------|
| A    | *SUPER BOLT'S RUBBER STUDS                  |                                               | 37 pcs |
| В    | *STAINLESS SUPER BOLT M6X14.87              |                                               | 37 pc  |
| С    | PVC TRIM                                    |                                               | 33 ft  |
| D    | AUTOMOTIVE ADHESION PROMOTER<br>TESA #60153 | a control<br>of the control<br>of the control | 1 pc   |
| E    | APPLICATION SPONGE                          |                                               | 1 pc   |
| F    | GREASE PENCIL                               | GREASE PENCIL                                 | 1 pc   |
| G    | PUSH PIN 46                                 |                                               | 2 pcs  |
| Н    | THREADLOCKER 222                            | #6000cc                                       | 1 pc   |
| I    | HEX BOLT M4.2 X 20                          |                                               | 28 pcs |
| J    | ZINC STEEL U NUT 4.2mm                      |                                               | 14 pcs |
| K    | SUPER BOLT PUSH TOOL                        |                                               | 1 pc   |
| L    | *RUBBER SPACER 25X9X7MM                     |                                               | 2 pc   |
| M    | SCREW M6X20mm inox                          |                                               | 4 pc   |
| N    | WASHER 1/4" INOX.                           |                                               | 6 pc   |
| 0    | SAFETY NUT 6mm inox                         |                                               | 2pc    |
| Р    | ECO DOME                                    | <u>aidesia</u>                                | 1 pc   |

#### **INSTALLATION MANUAL**

USE ORIGINAL PUSH PIN

DRAW CENTER HASH MARK WITH GREASE PENCIL AT CENTER, BOTH SIDES, ON EACH SUPER BOLT AND SHEET METAL. THIS WILL ENSURE WHEEL FLARE WILL BE CENTERED TO GREASE PENCIL OUTLINE.