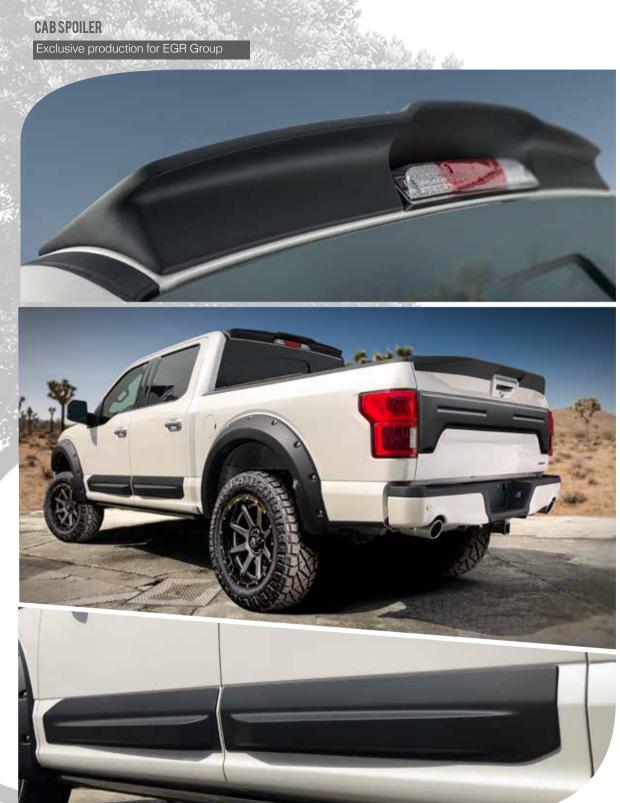

#### F020A33 **TAILGATE SPOILER**

UV Coated in Satin Black Finish from Factory Outstanding sport rear end upgrade Tailgate Spoiler does not work on trucks equipped with factory . Tailgate Step

Visually and technically speaking, F-150's Tailgate Spoiler provides a unique level of personalization and improved aerodynamics.

This very unique custom accessory harmoniously complements your F-150s' style and installs on the rear bed door in a matter of minutes with perfect fit and no drilling required.

Take your F-150 to the next level with this Plug & Play Tailgate Applique which provides your truck with an upgraded presence of High End and Sport versions.

Installs in a matter of minutes with perfect fit and no drilling required.