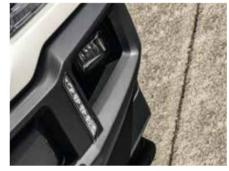

F025A11

Finish from Factory DOT approved DRL incorporated

F-150's Front Bumper Guard with integrated Skid Plate delivers the heart of Off- Road country.

This High End part is manufactured with the most advanced OE materials providing a stunning premium upgrade to the front end of your Truck.

F-150's heavy- duty, high- impact Front Bumper Guard fits like a glove on the factory Bumper in a matter of minutes without having to drill or cut any section of the vehicle. Each of our Front Bumper Guards include a pair of DOT approved Osram- Sylvania LED DRL Lights, for improved visibility and safety during all weather conditions.