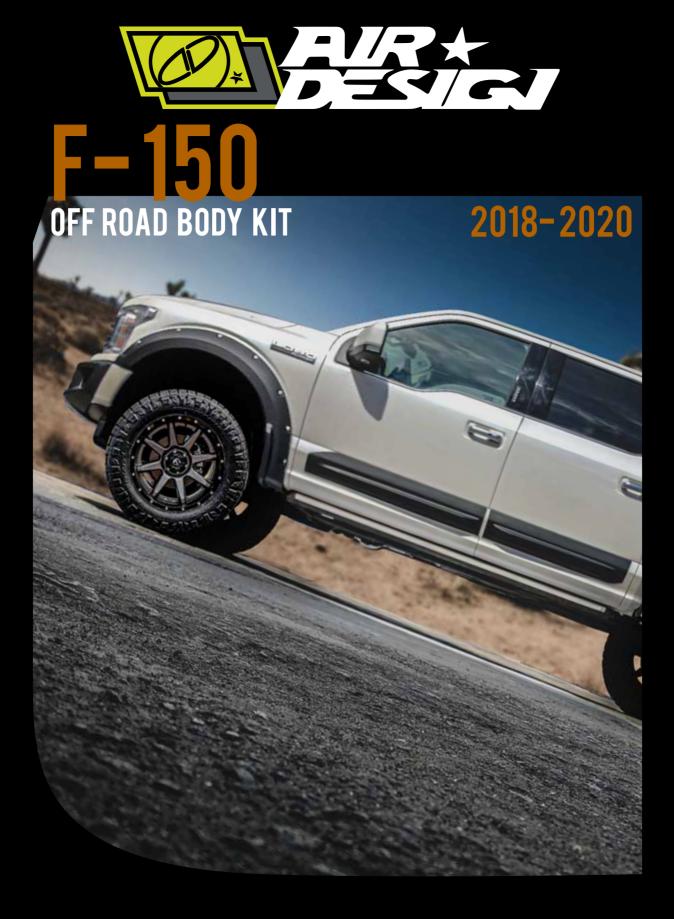

<image>

No questions asked Unlimited Lifetime Warranty SUPERBOLT®,100% Stainless Steel!

Patented SUPERBOLT® Installation Method: The ONLY Fender Flares that are installed without any drilling into the body using the Patented SUPERBOLT® attachment method that eliminates ALL vibrations and paint damage!