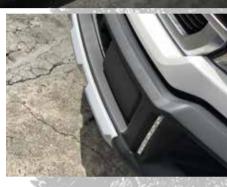

### F025A03 SUPERBOLT<sup>®</sup> FENDER FLARES(SET OF 4) UV Coated in Satin Black Finish from Factory No- Drill installation

4

Air Design SUPERBOLT® Fender Flares integrated Mud Flap contour widens the bottom of the Fender Flare, protecting the vehicle sides from road debris and paint chips.

SUPERBOLT® Fender Flares are thermoformed with high-tech multilayer Black ABS Senosan Polymer from Austria. The top surface is coated at the factory with German OEM approved 2K Satin Black Paint providing ultra UV protection and OEM Finish.

- LIFETIME WARRANTY !
- ROBUST NO DRILL ATTACHMENT
- STAINLESS STEEL BOLTS
- ELIMINATES VIBRATIONS & PAINT DAMAGE
- INTEGRATED MUD FLAP
- UV COATED IN SATIN BLACK FINISH FROM FACTORY

F025A09SB TAILGATE APPLIQUE UV Coated in Satin Black Finish from Factory