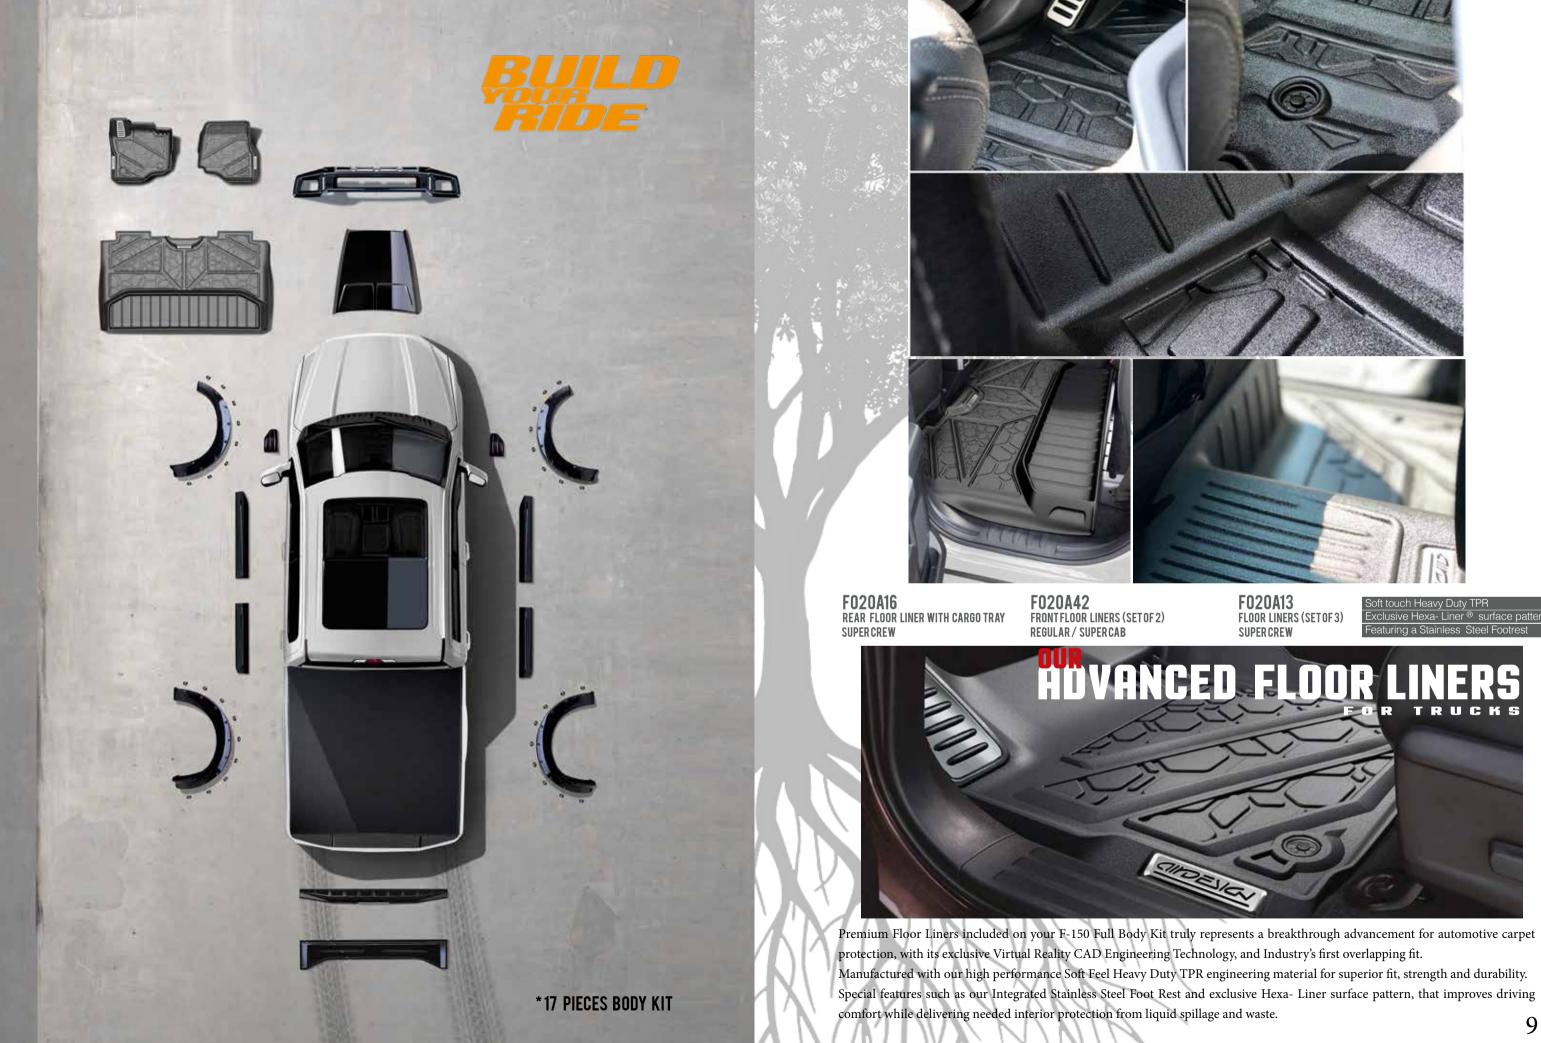

### FULL BODY KITS F025D98 2019+ F- 150 Full Body Kit Super Crew (17 Pieces)

F025D96 2019+ F- 150 Full Body Kit Super Cab (17 Pieces)