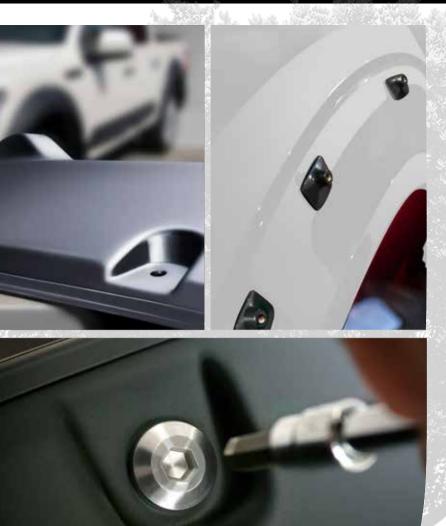

Air Design SUPERBOLT® Fender Flares integrated Mud Flap contour widens the bottom of the Fender Flare, protecting the vehicle sides from road debris and paint chips.

SUPERBOLT® Fender Flares are thermoformed with high-tech multilayer Black ABS Senosan Polymer from Austria. The top surface is coated at the factory with German OEM approved 2K Satin Black Paint providing ultra UV protection and OEM Finish.

### F025A03 SUPERBOLT<sup>®</sup> FENDER FLARES(SET OF 4) UV Coated in Satin Black Finish from Factory No- Drill installation

4