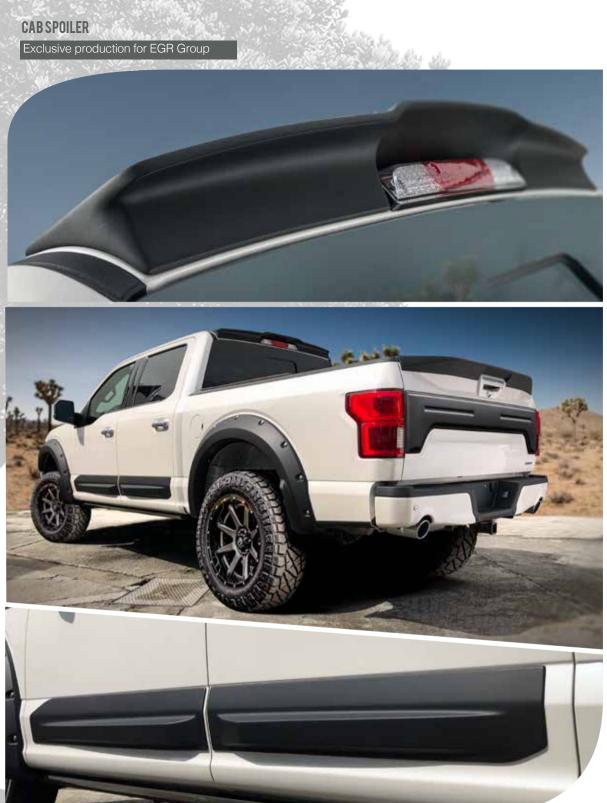

#### F020A33 **TAILGATE SPOILER**

UV Coated in Satin Black Finish from Factory Outstanding sport rear end upgrade Tailgate Spoiler does not work on trucks equipped with factory . Tailgate Step

Visually and technically speaking, F-150's Tailgate Spoiler provides a unique level of personalization and improved aerodynamics.

This very unique custom accessory harmoniously complements your F-150s' style and installs on the rear bed door in a matter of minutes with perfect fit and no drilling required.

Take your F-150 to the next level with this Plug & Play Tailgate Applique which provides your truck with an upgraded presence of High End and Sport versions.

Installs in a matter of minutes with perfect fit and no drilling required.