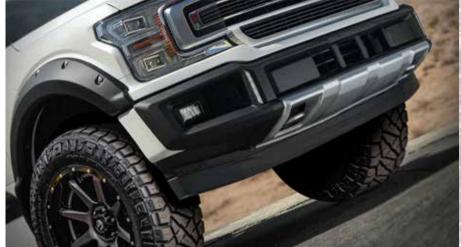

F025A11

Finish from Factory DOT approved DRL incorporated

F-150's Front Bumper Guard with integrated Skid Plate delivers the heart of Off- Road country.

This High End part is manufactured with the most advanced OE materials providing a stunning premium upgrade to the front end of your Truck.

F-150's heavy- duty, high- impact Front Bumper Guard fits like a glove on the factory Bumper in a matter of minutes without having to drill or cut any section of the vehicle. Each of our Front Bumper Guards include a pair of DOT approved Osram- Sylvania LED DRL Lights, for improved visibility and safety during all weather conditions.