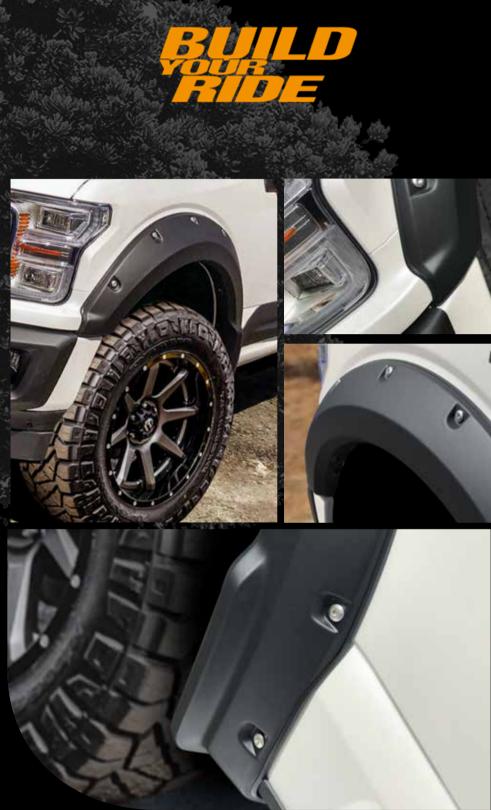

### F025A03 SUPERBOLT<sup>®</sup> FENDER FLARES(SET OF 4) UV Coated in Satin Black Finish from Factory No- Drill installation

4

#### F020A17 FENDER VENTS (SET OF 2)

UV Coated in Satin Black Finish from Factory Clean and aggressive style

Fender Vents improve engine cooling by letting hot air out. Make your F- 150 stands out with their chiseled look reminiscent of those found in trophy trucks.

Underbody protection from road debris and mud

Designed and engineered to enhance your F-150s' Styling and Aerodynamics, also provides effective protection from road debris and mud while traversing through the most extreme Off Road and Urban conditions.

They are manufactured with high performance Huntsman<sup>™</sup> Polyurethane and top coated with German automotive Satin Black Class A OE Paint Finish. These parts are highly resistant to impact yet very light- weight. No Drill required, perfect fit, ready to install.