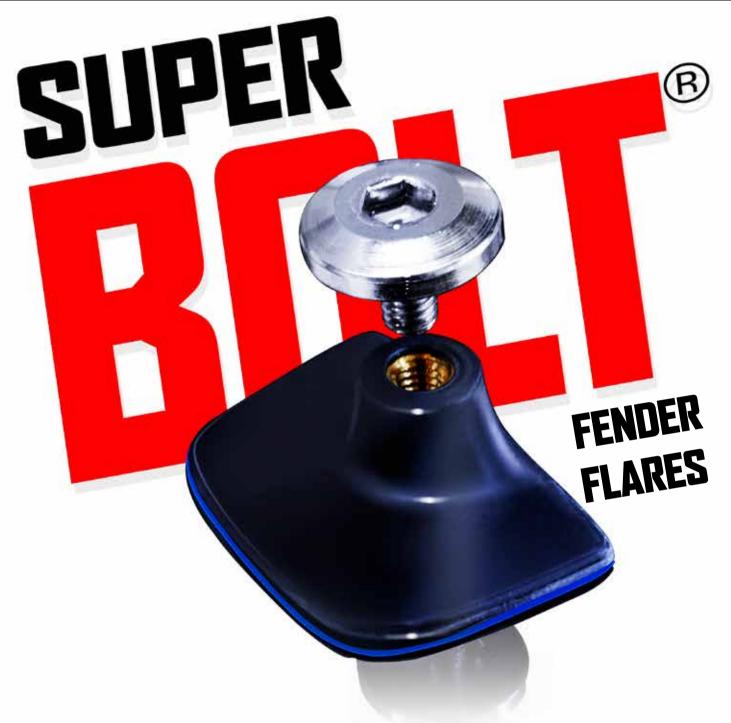

<image>

No questions asked Unlimited Lifetime Warranty SUPERBOLT®,100% Stainless Steel!

Patented SUPERBOLT® Installation Method: The ONLY Fender Flares that are installed without any drilling into the body using the Patented SUPERBOLT® attachment method that eliminates ALL vibrations and paint damage!

- LIFETIME WARRANTY !
- ROBUST NO DRILL ATTACHMENT
- STAINLESS STEEL BOLTS
- ELIMINATES VIBRATIONS & PAINT DAMAGE
- INTEGRATED MUD FLAP
- UV COATED IN SATIN BLACK FINISH FROM FACTORY

F025A09SB TAILGATE APPLIQUE UV Coated in Satin Black Finish from Factory