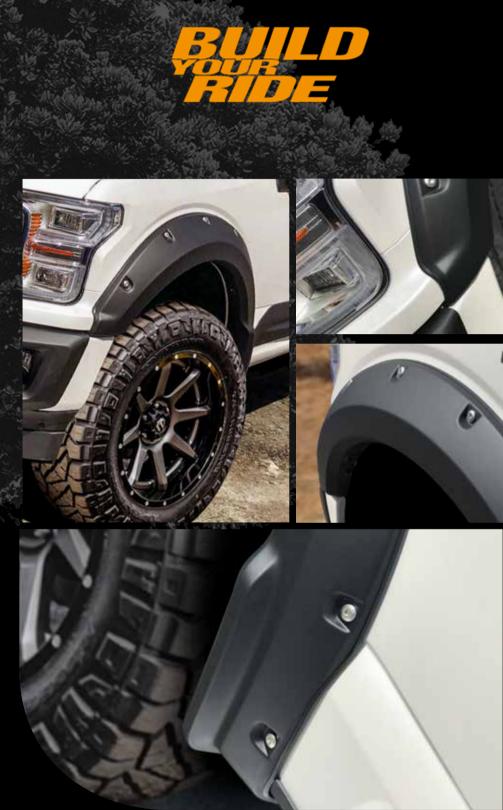

### F025A03 SUPERBOLT<sup>®</sup> FENDER FLARES(SET OF 4) UV Coated in Satin Black Finish from Factory No- Drill installation

4

#### F020A17 FENDER VENTS (SET OF 2)

UV Coated in Satin Black Finish from Factory Clean and aggressive style

Fender Vents improve engine cooling by letting hot air out. Make your F- 150 stands out with their chiseled look reminiscent of those found in trophy trucks.

Underbody protection from road debris and mud

Designed and engineered to enhance your F-150s' Styling and Aerodynamics, also provides effective protection from road debris and mud while traversing through the most extreme Off Road and Urban conditions.

They are manufactured with high performance Huntsman<sup>™</sup> Polyurethane and top coated with German automotive Satin Black Class A OE Paint Finish. These parts are highly resistant to impact yet very light- weight. No Drill required, perfect fit, ready to install.