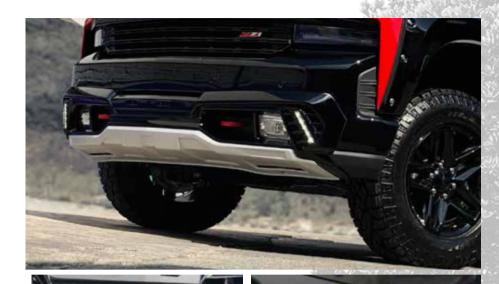

2

Pre Painted in Satin Black & Silver DOT approved DRL incorporated

Silverado' s **Front Bumper Guard** with integrated **Skid Plate** delivers the heart of Off- Road country.

This High End part is manufactured with the most advanced OE materials providing a stunning premium upgrade to the front end of your Truck.

Silverado's heavy- duty, high- impact Front Bumper Guard fits like a glove on the factory Bumper in a matter of minutes without having to drill or cut any section of the vehicle. Each of our Front Bumper Guards include a pair of DOT approved Osram- Sylvania LED DRL Lights, for improved visibility and safety during all weather conditions.