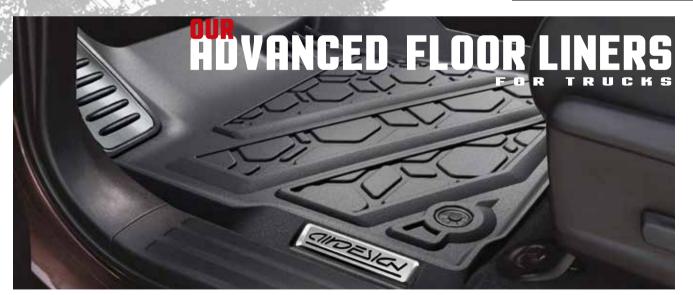

GM39A22
REAR FLOOR LINER WITH CARGO TRAY
CREW CAB

GM39A19 FRONT FLOOR LINERS (SET OF 2) REGULAR CAB / DOUBLE CAB GM39A18 FLOOR LINERS (SET OF 3) CREW CAB

Soft touch Heavy Duty TPR

Exclusive Hexa- Liner ® surface pattern

Featuring a Stainless Steel Footrest

Premium Floor Liners included on your Silverado Full Body Kit truly represents a breakthrough advancement for automotive carpet protection, with its exclusive Virtual Reality CAD Engineering Technology, and Industry's first overlapping fit.

Manufactured with our high performance Soft Feel Heavy Duty TPR engineering material for superior fit, strength and durability. Special features such as our Integrated Stainless Steel Foot Rest and exclusive Hexa- Liner surface pattern, that improves driving comfort while delivering needed interior protection from liquid spillage and waste.