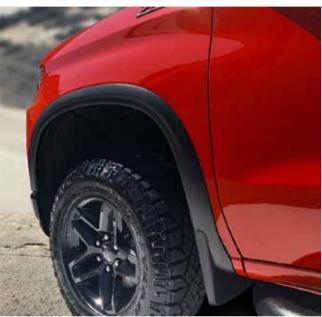

## OEM TYPE FENDER FLARES SET

#### GM39A38

OEM Type Fender Flares (Set of 4) for Silverado 1500

- LIFETIME WARRANTY
- PRE-PAINTED IN SATIN BLACK FINISH FROM FACTORY
- NO DRILLING REQUIRED. EASY, QUICK AND SAFE
- 25 MINUTE INSTALLATION TIME
- NO NEED TO TREMOVE ORIGINAL SPLASH GUARDS
- RUGGED POLYURETHANE CONSTRUCTION