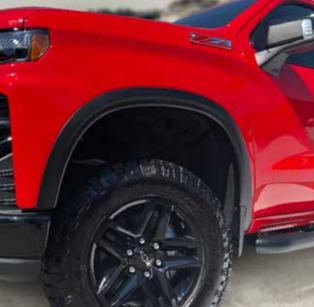

## OEM TYPE FENDER FLARES SET

#### GM39A38

OEM Type Fender Flares (Set of 4) for Silverado 1500

- LIFETIME WARRANTY
- PRE-PAINTED IN SATIN BLACK FINISH FROM FACTORY
- NO DRILLING REQUIRED. EASY, QUICK AND SAFE
- 25 MINUTE INSTALLATION TIME
- NO NEED TO TREMOVE ORIGINAL SPLASH GUARDS
- RUGGED POLYURETHANE CONSTRUCTION