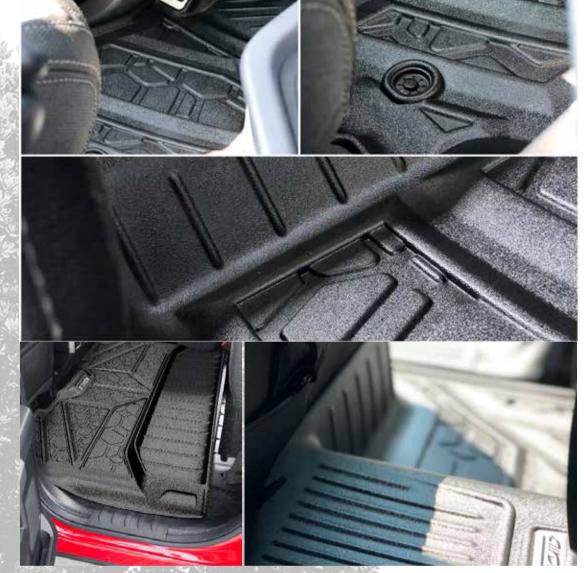

GM39A22
REAR FLOOR LINER WITH CARGO TRAY
CREW CAB

GM39A19 FRONT FLOOR LINERS (SET OF 2) REGULAR CAB / DOUBLE CAB GM39A18 FLOOR LINERS (SET OF 3) CREW CAB

Soft touch Heavy Duty TPR

Exclusive Hexa- Liner ® surface pattern

Featuring a Stainless Steel Footrest

Premium Floor Liners included on your Silverado Full Body Kit truly represents a breakthrough advancement for automotive carpet protection, with its exclusive Virtual Reality CAD Engineering Technology, and Industry's first overlapping fit.

Manufactured with our high performance Soft Feel Heavy Duty TPR engineering material for superior fit, strength and durability. Special features such as our Integrated Stainless Steel Foot Rest and exclusive Hexa- Liner surface pattern, that improves driving comfort while delivering needed interior protection from liquid spillage and waste.