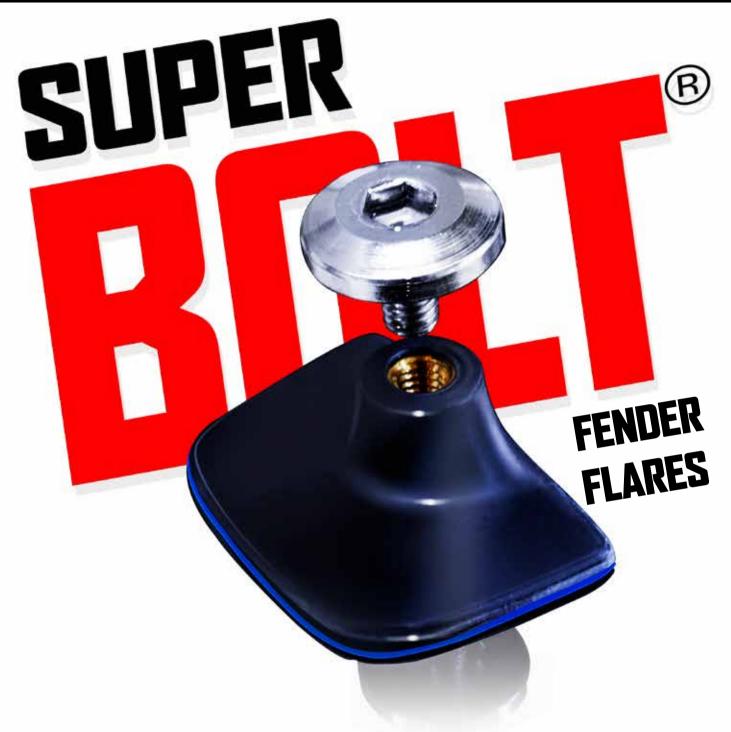

No questions asked Unlimited Lifetime Warranty SUPERBOLT®,100% Stainless Steel!

Patented SUPERBOLT® Installation Method: The ONLY Fender Flares that are installed without any drilling into the body using the Patented SUPERBOLT® attachment method that eliminates ALL vibrations and paint damage!

Air Design SUPERBOLT® Fender Flares integrated Mud Flap contour widens the bottom of the Fender Flare, protecting the vehicle sides from road debris and paint chips.

SUPERBOLT® Fender Flares are thermoformed with high-tech multilayer Black ABS Senosan Polymer from Austria. The top surface is painted at the factory with German OEM approved 2K Satin Black Paint providing ultra UV protection and OEM Finish.