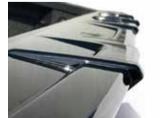

GM39A32 TAILGATE SPOILER

Pre Painted in Satin Black
Outstanding sport rear end upgrade

Take your Silverado to the next level with this Plug & Play Tailgate Applique which provides your truck with an upgraded presence of High End and Sport versions.

Installs in a matter of minutes with perfect fit and no drilling required.

This very unique custom accessory harmoniously complements your Silverados' style and installs on the rear bed door in a matter of minutes with perfect fit and no drilling required.