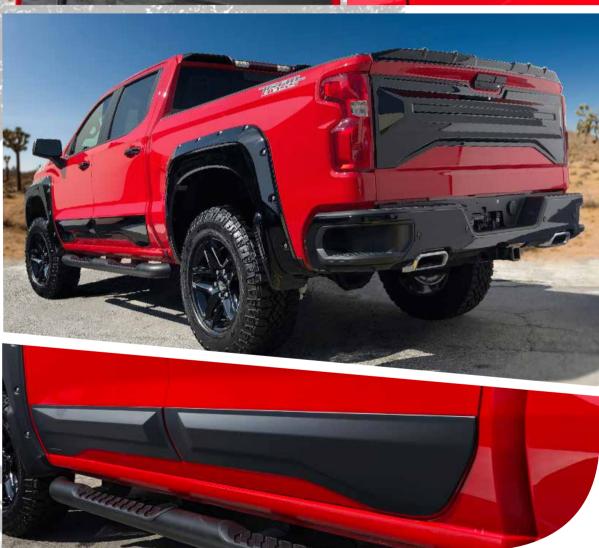

GM39D10 Door rocker panels (set of 4

Only fits on Crew Cabs

Pre Painted in Satin Black

Underbody protection from road debris and

Designed and engineered to enhance your Silverados' Styling and Aerodynamics, also provides effective protection from road debris and mud while traversing through the most extreme Off Road and Urban conditions.

They are manufactured with high performance Huntsman™ Polyurethane and top coated with German automotive Satin Black Class A OE Paint Finish. These parts are highly resistant to impact yet very light- weight. No Drill required, perfect fit, ready to install.