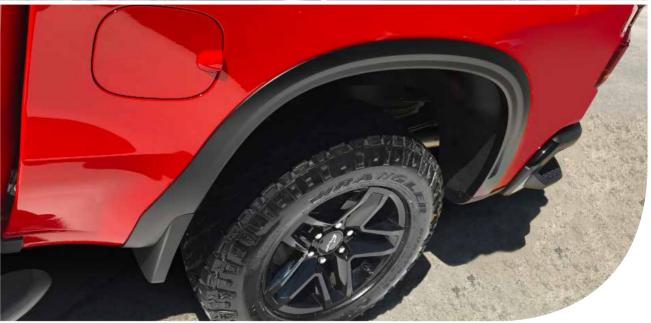

## OEM TYPE FENDER FLARES SET

#### GM39A38

OEM Type Fender Flares (Set of 4) for Silverado 1500

- LIFETIME WARRANTY
- PRE-PAINTED IN SATIN BLACK FINISH FROM FACTORY
- NO DRILLING REQUIRED. EASY, QUICK AND SAFE
- 25 MINUTE INSTALLATION TIME
- NO NEED TO TREMOVE ORIGINAL SPLASH GUARDS
- RUGGED POLYURETHANE CONSTRUCTION