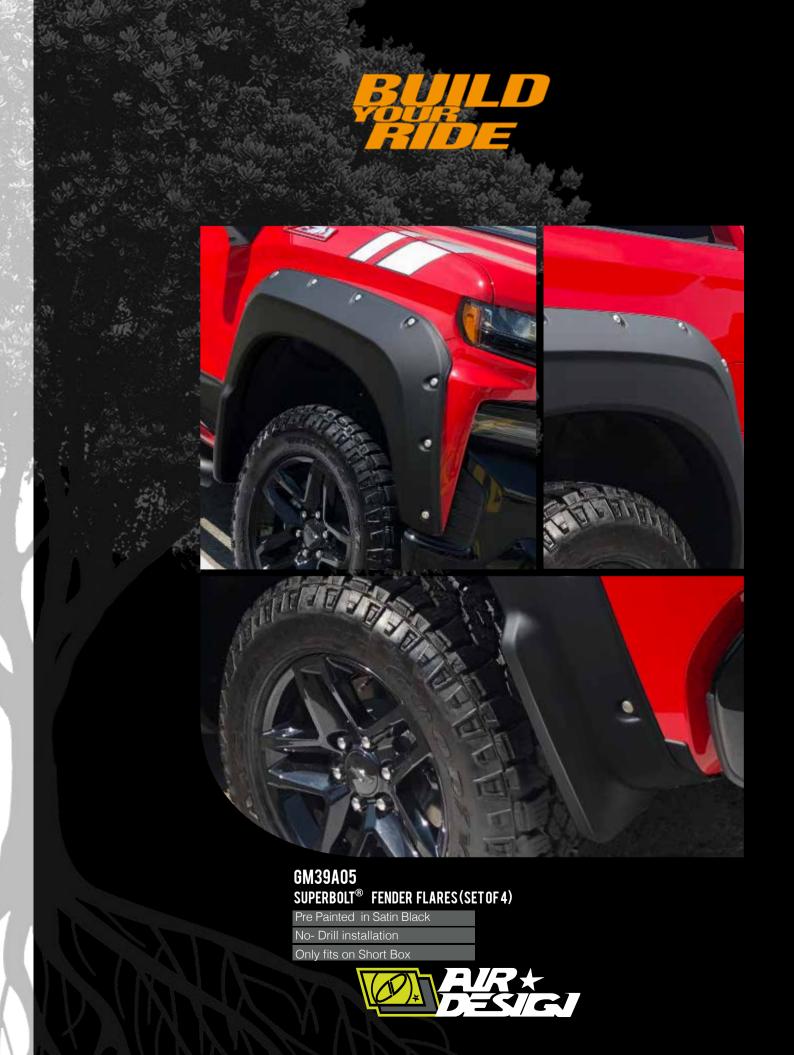

No questions asked Unlimited Lifetime Warranty SUPERBOLT®,100% Stainless Steel!

Patented SUPERBOLT® Installation Method: The ONLY Fender Flares that are installed without any drilling into the body using the Patented SUPERBOLT® attachment method that eliminates ALL vibrations and paint damage!

Air Design SUPERBOLT® Fender Flares integrated Mud Flap contour widens the bottom of the Fender Flare, protecting the vehicle sides from road debris and paint chips.

SUPERBOLT® Fender Flares are thermoformed with high-tech multilayer Black ABS Senosan Polymer from Austria. The top surface is painted at the factory with German OEM approved 2K Satin Black Paint providing ultra UV protection and OEM Finish.