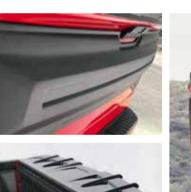

#### GM39A35 CAB WINGLETS (CONSULT EGR)

Pre Painted in Satin Black
No Drill, ready to install