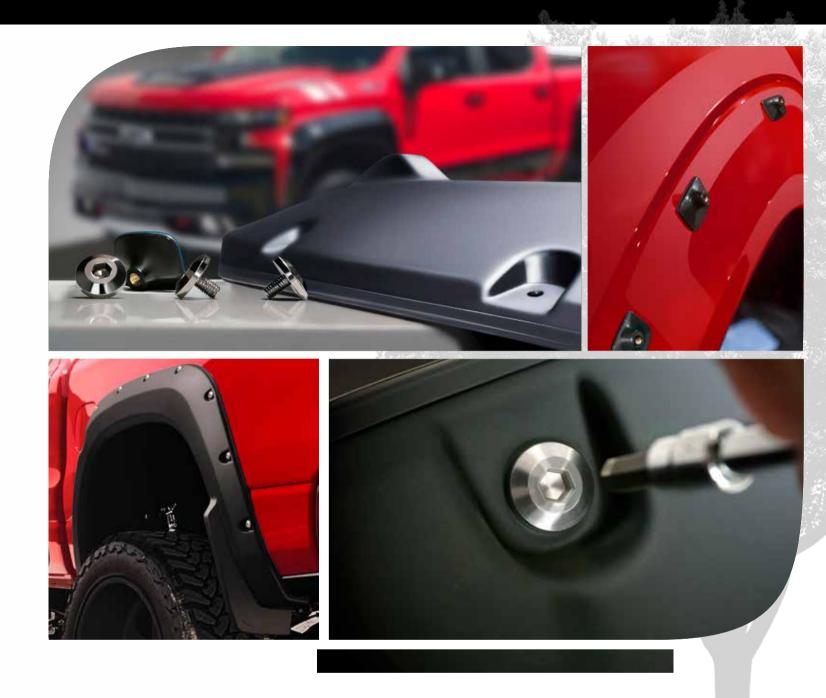

## OEM TYPE FENDER FLARES SET

#### GM39A38

OEM Type Fender Flares (Set of 4) for Silverado 1500

- LIFETIME WARRANTY
- PRE-PAINTED IN SATIN BLACK FINISH FROM FACTORY
- NO DRILLING REQUIRED. EASY, QUICK AND SAFE
- 25 MINUTE INSTALLATION TIME
- NO NEED TO TREMOVE ORIGINAL SPLASH GUARDS
- RUGGED POLYURETHANE CONSTRUCTION