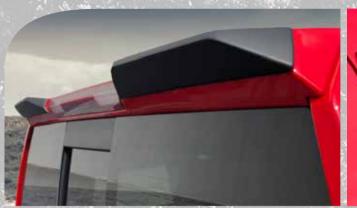

GM39A32 TAILGATE SPOILER

Pre Painted in Satin Black
Outstanding sport rear end upgrade

Take your Silverado to the next level with this Plug & Play Tailgate Applique which provides your truck with an upgraded presence of High End and Sport versions.

Installs in a matter of minutes with perfect fit and no drilling required.

This very unique custom accessory harmoniously complements your Silverados' style and installs on the rear bed door in a matter of minutes with perfect fit and no drilling required.