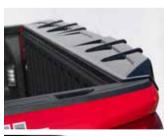

#### GM39A35 CAB WINGLETS (CONSULT EGR)

Pre Painted in Satin Black
No Drill, ready to install