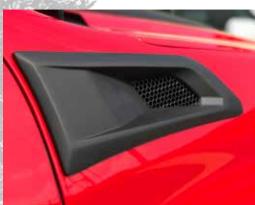

#### GM39A15 FENDER VENTS (SET OF 2)

Pre Painted in Satin Black
Clean and aggressive style

**Fender Vents** improve engine cooling by letting hot air out. Make your Silverado stands out with their chiseled look reminiscent of those found in trophy trucks.