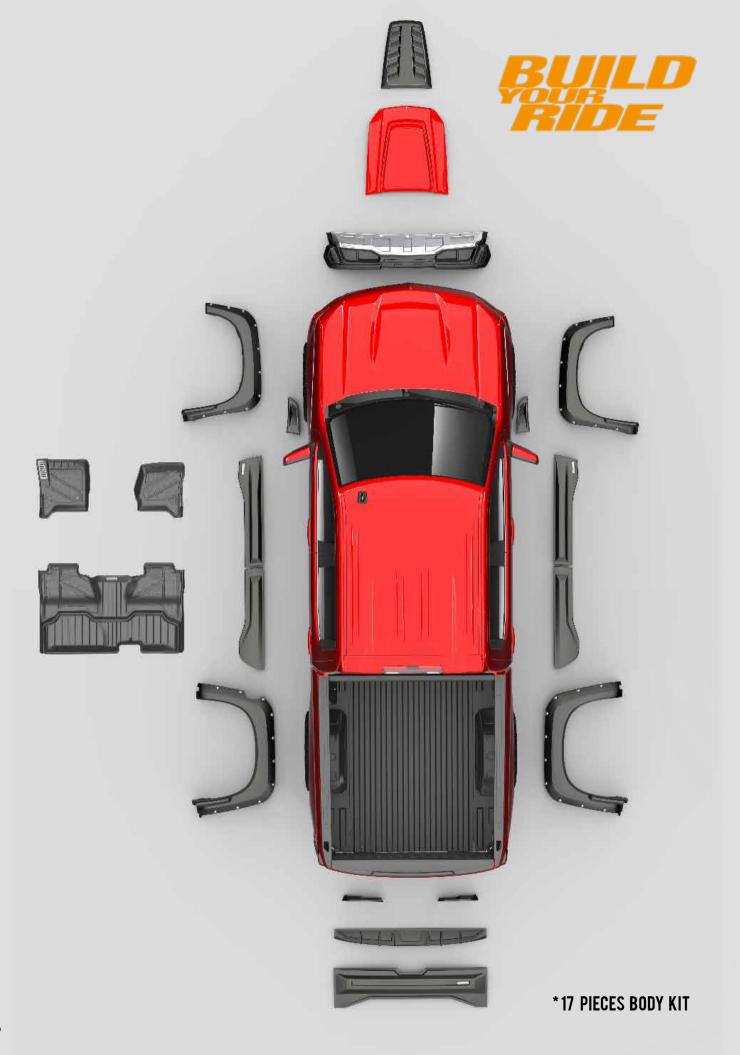

### FULL BODY KITS

2019+ Silverado Off Road Full Kit Short Box (17 Pieces)

GM39A01 HOOD SCOOP

Pre Painted in Satin Black

Tri- compound molding manufacturing

Take your Silverado to the next level with Air Design's unique line of high performance muscle cars inspired **Hood Scoops**.

2

Pre Painted in Satin Black & Silver DOT approved DRL incorporated

Silverado' s **Front Bumper Guard** with integrated **Skid Plate** delivers the heart of Off- Road country.

This High End part is manufactured with the most advanced OE materials providing a stunning premium upgrade to the front end of your Truck.

GM39A32 TAILGATE SPOILER

Pre Painted in Satin Black
Outstanding sport rear end upgrade

Take your Silverado to the next level with this Plug & Play Tailgate Applique which provides your truck with an upgraded presence of High End and Sport versions.

#### GM39A15 FENDER VENTS (SET OF 2)

Pre Painted in Satin Black
Clean and aggressive style

**Fender Vents** improve engine cooling by letting hot air out. Make your Silverado stands out with their chiseled look reminiscent of those found in trophy trucks.

GM39D10 Door rocker panels (set of 4

Only fits on Crew Cabs

Pre Painted in Satin Black

Underbody protection from road debris and

Designed and engineered to enhance your Silverados' Styling and Aerodynamics, also provides effective protection from road debris and mud while traversing through the most extreme Off Road and Urban conditions.

GM39A22
REAR FLOOR LINER WITH CARGO TRAY
CREW CAB

GM39A19 FRONT FLOOR LINERS (SET OF 2) REGULAR CAB / DOUBLE CAB GM39A18 FLOOR LINERS (SET OF 3) CREW CAB

Soft touch Heavy Duty TPR

Exclusive Hexa- Liner ® surface pattern