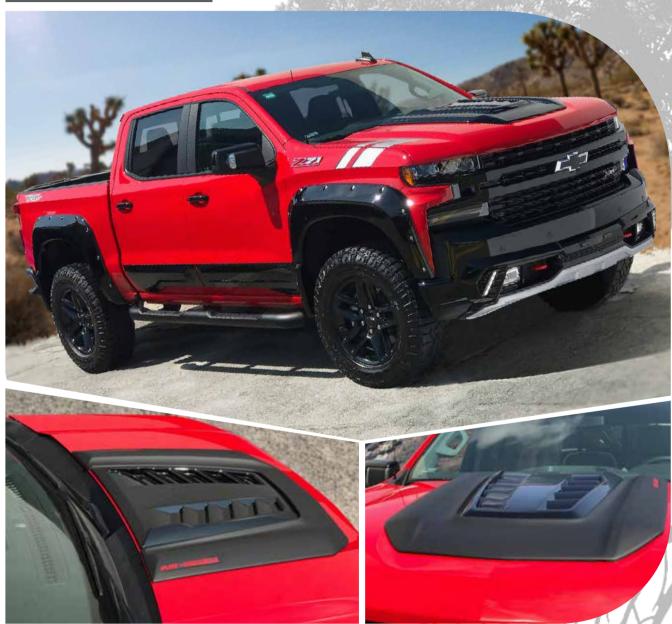

### FULL BODY KITS

2019+ Silverado Off Road Full Kit Short Box (17 Pieces)

GM39A01 HOOD SCOOP

Pre Painted in Satin Black

Tri- compound molding manufacturing

Take your Silverado to the next level with Air Design's unique line of high performance muscle cars inspired **Hood Scoops**.

Manufactured with our proprietary Overmolding® technology that encapsulates high impact multilayer ABS Senoplast ™ with elastomeric Polyurethane that contours to the hood surface for a No Drill, perfect fit.

#### GM39A35 CAB WINGLETS (CONSULT EGR)

Pre Painted in Satin Black
No Drill, ready to install

#### GM39A15 FENDER VENTS (SET OF 2)

Pre Painted in Satin Black
Clean and aggressive style

**Fender Vents** improve engine cooling by letting hot air out. Make your Silverado stands out with their chiseled look reminiscent of those found in trophy trucks.

GM39D10 Door rocker panels (set of 4

Only fits on Crew Cabs

Pre Painted in Satin Black

Underbody protection from road debris and

Designed and engineered to enhance your Silverados' Styling and Aerodynamics, also provides effective protection from road debris and mud while traversing through the most extreme Off Road and Urban conditions.

They are manufactured with high performance Huntsman™ Polyurethane and top coated with German automotive Satin Black Class A OE Paint Finish. These parts are highly resistant to impact yet very light- weight. No Drill required, perfect fit, ready to install.