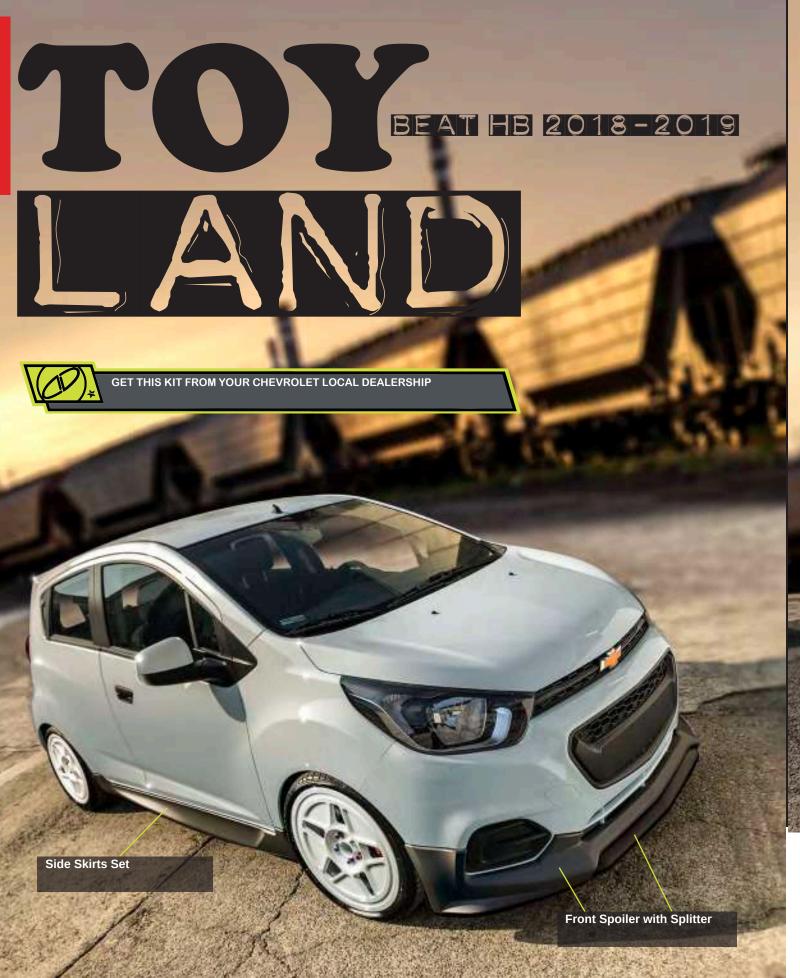

Body Kit with Low Profile Rear Deck Spoiler-

wheels with low suspension, car, the Toledo becomes an op- and an Air Design Full Body Kit Being a Liftback the space is look and style that many would

GET THIS KIT FROM YOUR CHEVROLET LOCAL DEALERSHIP

**Rear Desk Spoiler** 

Rear Spoiler with Diffuser and Decorative Exhaust Tips

Side Skirts Set

Front Spoiler with Splitter

GET THIS KIT FROM YOUR CHEVROLET LOCAL DEALERSHIP