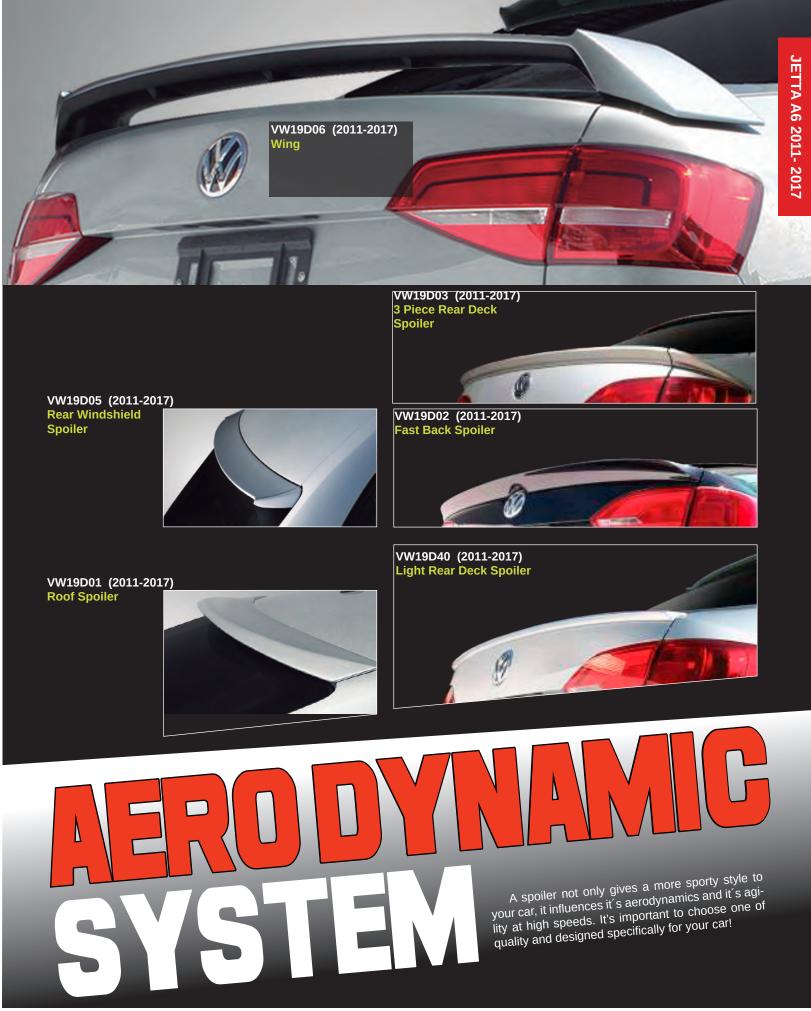

# **ROOF SPOILERS**

VW19D02 (2011-2017) Fast Back Rear Deck Spoiler

VW19D40 (2011-2017) Light Rear Deck Spoile

VW19D03 (2011-2017) 3 Piece Rear Deck Spoiler Roof Spoile

VW19D01 (2011-2017)

VW19D05 (2011-2017) **Rear Windshield Spoil** 

VW19D06 (2011-2017) **Roof Spoiler** 

**Body Kit with Front Splitters** 

These accessories are purchased separately to the kit

VW19D16 (2011-2014) Rear Spoiler with Difusser

VW19D12 (2011-2014) ront Splitters Set