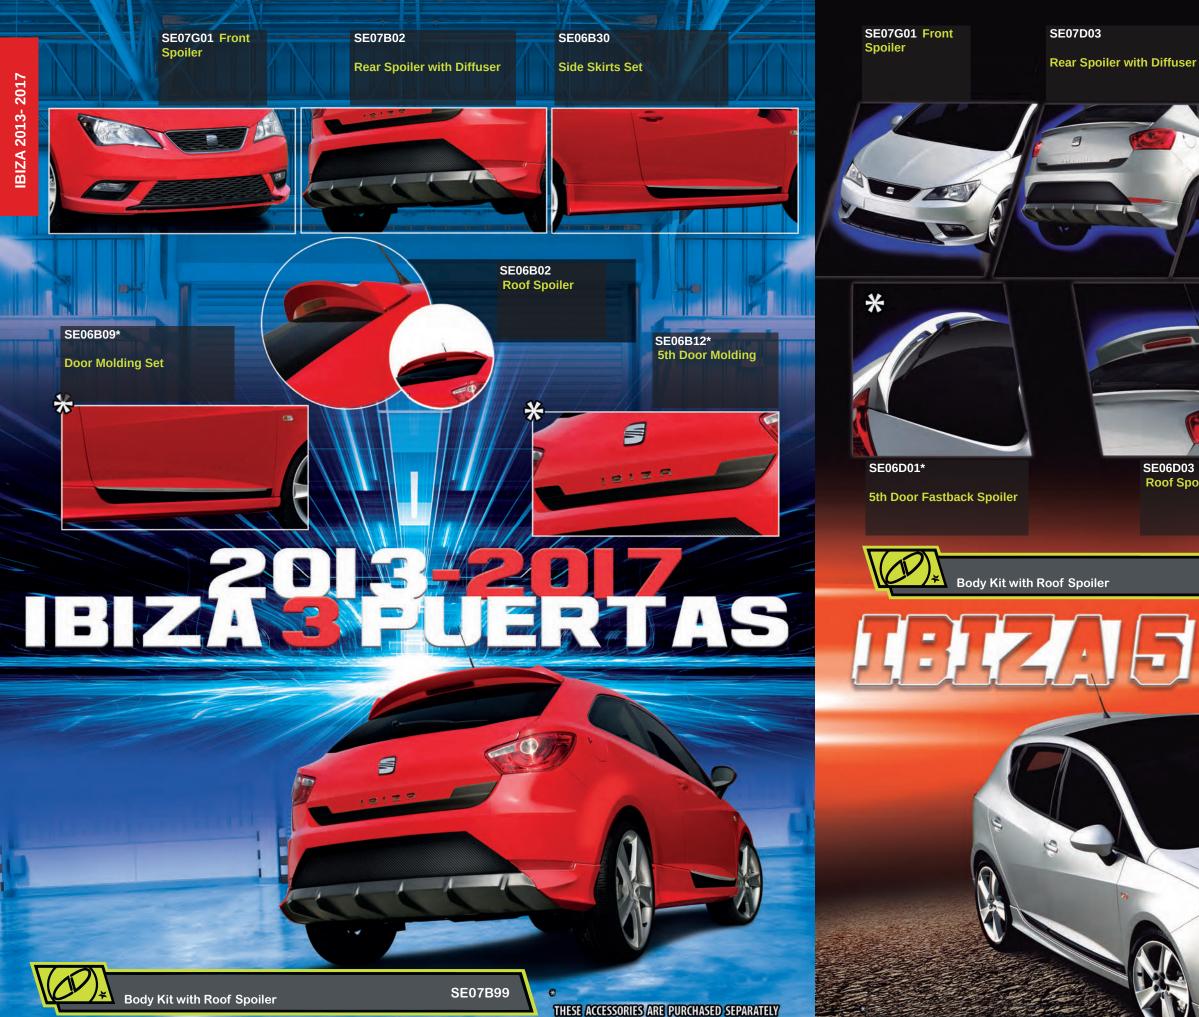

### **SEAT IBIZA 2013-2017**

Body Kit with Roof Spoil

SE07B99

An Ibiza as the first car ble, safe, fun and very dynamic to modify. Rudolph has taken a lot of time to customize his. adapted himself. WA

SE07B02

**3 Doors Rear Spoiler with Diffuser** 

1817

116

IBIZA 2013- 2017

IBIZA 2013- 2017

IBIZA

THESE ACCESSORIES ARE PURCHASED SEPARATELY

Bodykit with Low Profile Rear Deck Spoiler Body Kit with Wing 1 SE08D03 Front Spoiler B TOLEDD