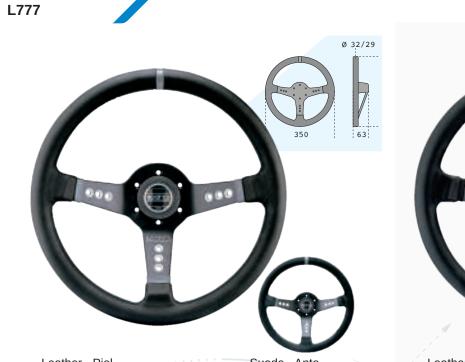

520

410

345 450

Distance between holes 290 mm. Max length 400 mm.

Simple mounting in the car with more than 25 positions. 3 mm black powder coated, FIA compliant. M8 mounting kit included.

**VOLANTES / STEERING WHEELS** 

Leather - Piel 015L800PL 015L800SC

015L750PL

Suede - Ante 015L750SC

L575

Ø 32/29

Universal mounting on all gear stick with a max diam. 15 mm. Not suitable for gearbox with syringe safety stop. Made by aluminium.