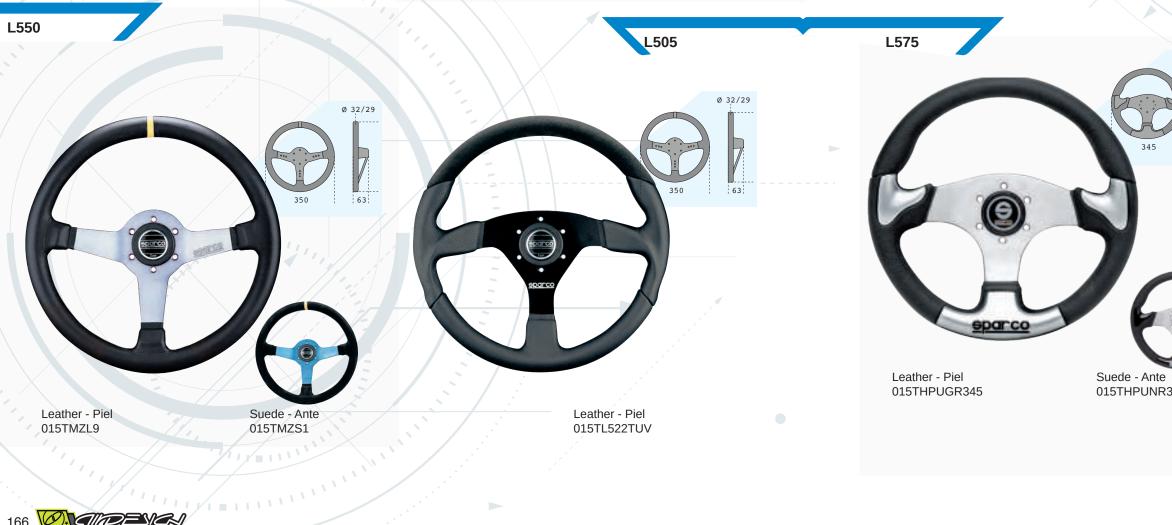

520

410

345 450

Distance between holes 290 mm. Max length 400 mm.

Simple mounting in the car with more than 25 positions. 3 mm black powder coated, FIA compliant. M8 mounting kit included.

**VOLANTES / STEERING WHEELS** 

Leather - Piel 015L800PL 015L800SC

015L750PL

Suede - Ante 015L750SC

L575

Ø 32/29

Universal mounting on all gear stick with a max diam. 15 mm. Not suitable for gearbox with syringe safety stop. Made by aluminium.