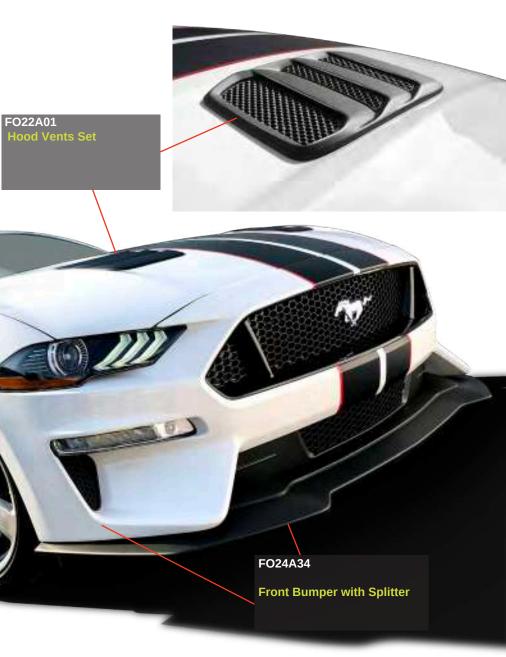

This Mustang definitely haust system, and after all that

| Body Kit with Splitter (13 pc)    | FO22A98 |
|-----------------------------------|---------|
|                                   |         |
| Body Kit without Splitter (12 pc) | FO22A89 |

-

tion, the Ford Mustang was born forated discs, an adjustable Eiwith the aim of conquering the bach Performance suspension, the 60's thanks to its design, given an Akrapovič exhaust syspower and size. It was able to tem and had the computer reprogood looking car, it became a cul- Air Design Body Kit that comits sportsmanship. However, for of the most amazing racing Mus-Jim his stock 2015 car had much tangs in the whole country. more potential. He changed the tires to Goodyear Eagle GT2,

This is one of those cars installed bigger Brembo ceramic that needs no introduc- brakes with hyperventilated per-North American market back in roll bars, K&N filter; it was also achieve much more than just a grammed. By last, he installed tural and aspirational reference bined perfectly its Satin Black that, generation after generation finish with the blue colors of the has accentuated and reinvented car's body. Jim's car became one

### 2015-2017 **MUSTANG COUPÉ**

**Hood Scoop** 

FO22A01

FO22A02

Front Bumper Remplacement

a dream car, a huge super- ventilation of the entire car. charged Coyote 5.0 engine, rear-wheel drive, racing tires, special new tubing, calibra-

This is the Mustang that ted track suspension, and a every racer dreams complex and functional Perforof having, a powerful, iconic, mance Body Kit that aims to equipped, agile, powerful car, improve the aerodynamics and

Side Rocket Winglet Set

This Accessory its purchased separately.

FO22A03

Design Bumper)

Front Splitter (Only can be installed under with Air

FO22A18

Rear Spoiler with Diffuser (Only fits on **Ecoboost Versions)** 

FO22A12

Side Scoop Set

### FO22A15

Quarter Window Scoops Set

FO22A12 Side Scoop Set

also have a Hood Scoop and mics and aesthetics. at the sides we have several elements, Fender Vents, Side

With the front we started Scoops in the rear windows and with a Front Bumper Replace- side sills, and to give the last ment and a Splitter that main- detail we have behind a High tains the original grill intakes but Profile Rear Deck Spoiler, crealowers the height of the car, we ting a fantastic set of aerodyna-

Black Honeycomb Grills included

### FO22A03

Front Splitter (Only can be installed under with Air Design Bumper)

FO22A02 Front Bumper Remplacement

is also for the automotive industry in general. Together (they havent sold more than 10 million units in vain). with the Porsche 911, it is one of the most renowned

The Ford Mustang is not just an American success, it sports cars in the history of the automobile industry

FO22A16 High Profile Rear Deck Spoiler for Coupé Versions

Rear Spoiler with Diffuser (Only fits on Ecoboost Versions)