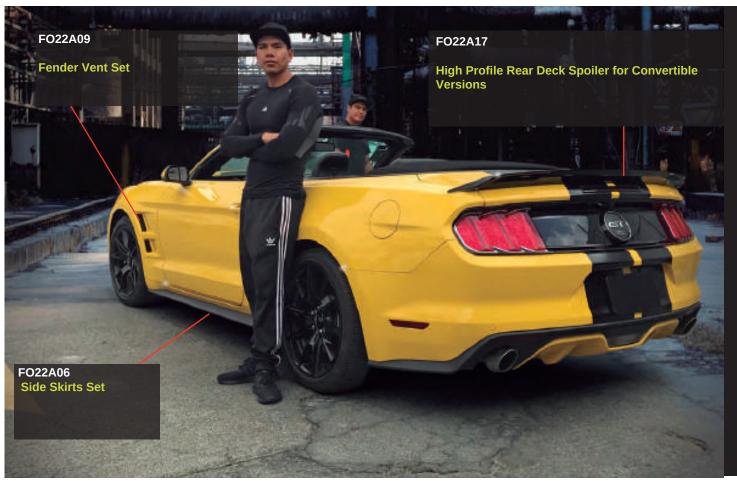

### FO22A17

High Profile Rear Deck Spoiler for Convertible Versions

### FO22A09 Fender Vents Set

FO22A06 Side Skirts Set

> ligh Profile Rear Deck Spoiler for Convertible versions

F022A17

-024A33 Rear Valance Diffuser

FO22A12

90

and sporty vehicle. The reason? The success of European cars and the fall of Ford Thunderbird sales. The desigin charge of the second prototype. It was