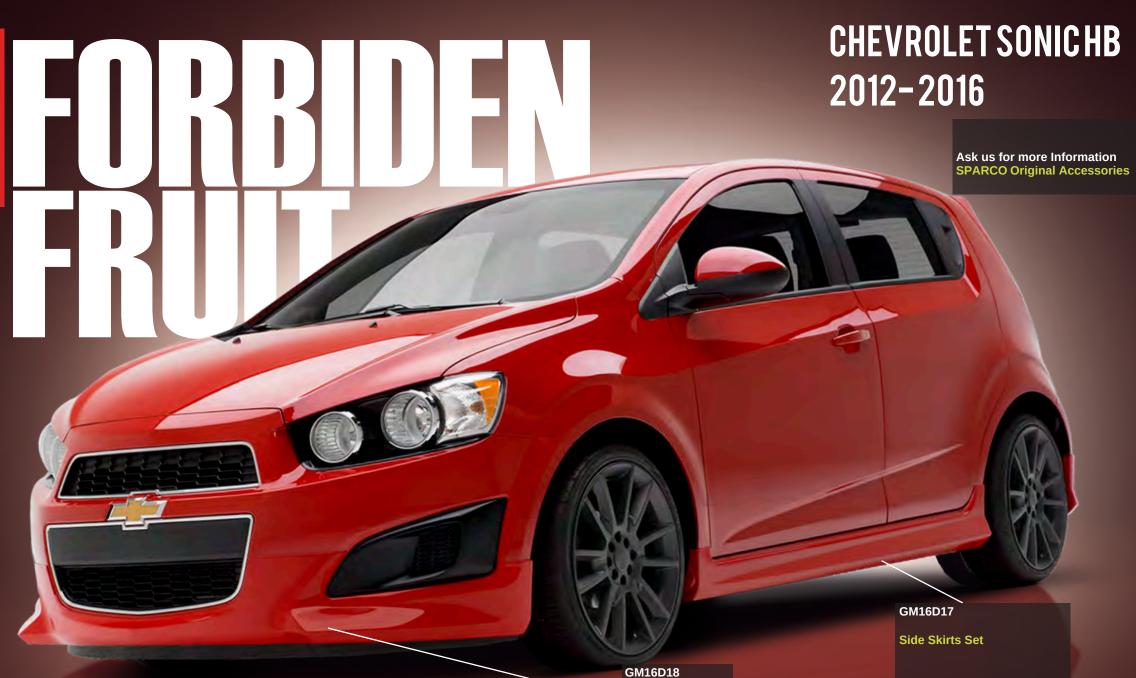

Side Skirts Set

VW27D05

**Rear Spoiler with Diffuser and Decorative Exhaust Tips** 