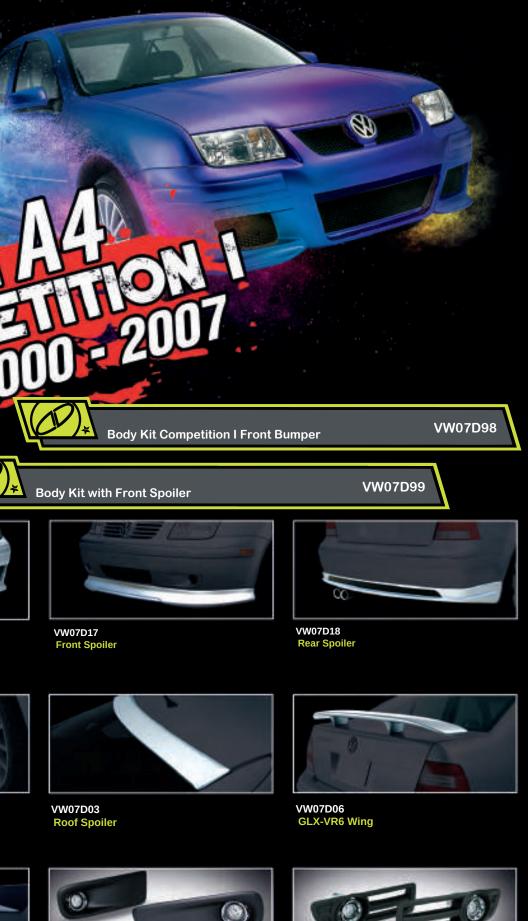

Front Bumper Competition I

Towards the late 90's and the beginning of the new 2000's, many new innovations and trends were set in place, especially in the world of personalized cars. This era capitalizes on the externalization of the personality of each driver and their cars. Skulls and LED headlights were popularized, and carbon fiber was accommodated in street cars incorporating new technologies. Iconic cars appeared thanks to some films that helped strengthen and increase the culture of personalizing your car that started back in the 40's with the Hot Rods. VW07D13

**Front Bumper Competition I** 

Las luces aparecieron de nado con tonos negros, fibra la estética de los autos se lle- grandes tomas de aire intecromados, en fin, ¡toda una duda alguna refleja con orgurevolución de colores y emo- llo el estilo de vida tan increíciones!

Front Bumper Competition I

VW07D17 Front Spoiler

VW07D14 Side Skirts Set VW07D03

VW07D05 **GLO Wing**  **Roof Spoiler** 

**Bumper Ventury Style** 

VW07D16

Kit of Bezels with DRL for Factory Front

Kit of Grilled Bezels with DRL for Factory **Front Bumper** 