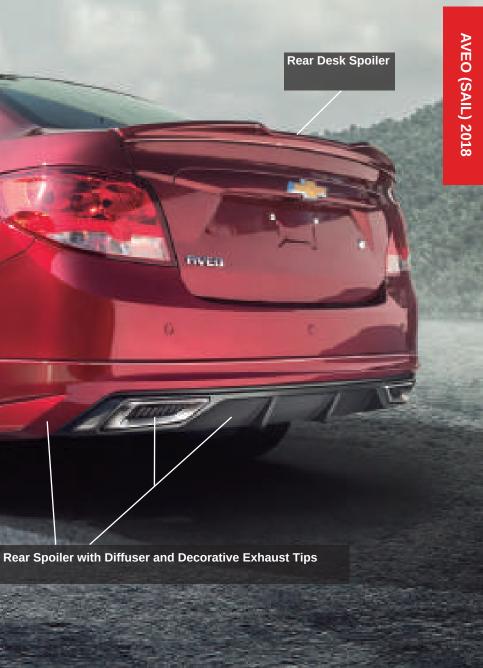

Rear Deck Spoiler

**Rear Spoiler with Diffuser and Decorative Exhaust Tips** 

Side Skirts Set

Side Skirts Set

Front Spoiler

Rear Deck Spoiler

ow is a classic born? Many of the great achievements of brands were not planned, as the birth of the Golf GTI whose creators did it behind VW's back. Convinced that they could improve their car, Michelle knew that with that same philosophy he could dignify the new compact sedan Chevrolet, the Cavalier.She started by changing the wheels for a Rotiform with an angled star design that emulates the 80 'Cavalier. A new firmer suspension, exhaust system, headers, and intake were installed to improve the power of the engine. All these modifications were extremely complemented by a full body kit from Air Design in same Satin Black color which highlighted its modern shapes and aggressive lines. Now Michaelle enjoys going in her classic yet modern car to roads surrounded by beautiful scenery. She travels far and near, from the city to the countryside, and also to perfect places for a good photo shoot.

### Rear Spoiler with Diffuser and Decorative Exhaust Tips

**Rear Desk Spoiler** 

Rear Spoiler with Diffuser and Decorative Exhaust Tips

Side Skirts Set

Front Spoiler with Splitter

GET THIS KIT FROM YOUR CHEVROLET LOCAL DEALERSHIP

Ø).

E CONTRACTOR SAIL 2018

Ste Skirts Ste

Slouper

**Rear Deck Spoiler** 

### GET THIS KIT FROM YOUR CHEVROLET LOCAL DEALERSHIP

The Aveo was always a traditional, simple, practical car, but in this new generation it changed its personality, becoming also a daring free-spirited car, which acquires much more presence with small modifications. We modified this wine-colored Aveo with an Air Design Body Kit that combines the original color with Satin Black and 18" polished aluminum finish wheels with air suspen-sion. Body Kit with Low Profile Rear Deck Spoiler-