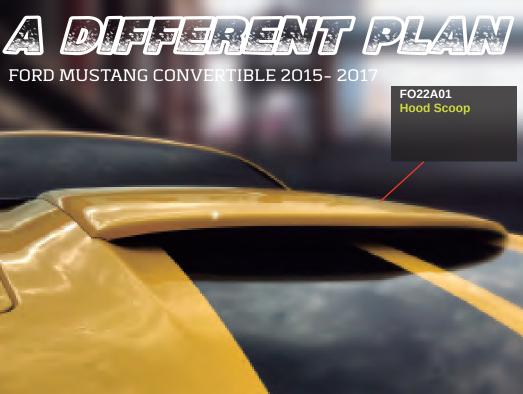

### 2015-2017 **MUSTANG COUPÉ**

**Hood Scoop** 

FO22A01

FO22A02

Front Bumper Remplacement

a dream car, a huge super- ventilation of the entire car. charged Coyote 5.0 engine, rear-wheel drive, racing tires, special new tubing, calibra-