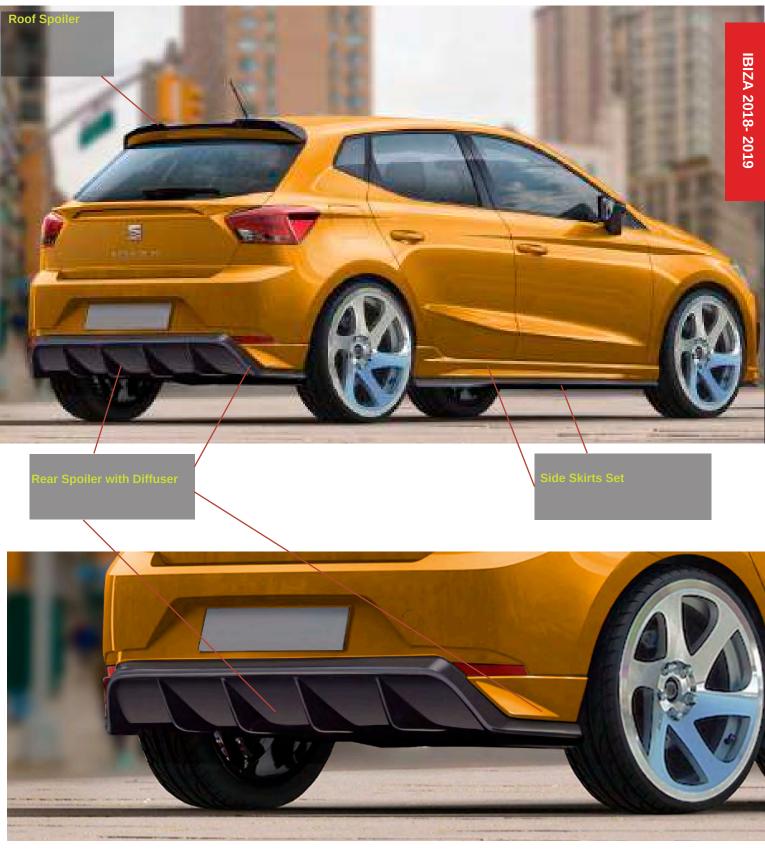

Body Kit with Roof Spoiler-

SE09B99

RIR \* DESIGN

LEON 2015- 2017

good compact car, one of the elder brother the Leon, which best options is an Ibiza. This will stand out beautifully with generation is no different. The the Body Kit that Air Design is 2018 Ibiza became a more ad- preparing. Estimated release vanced, refined, agile, and fun month is March 2019. car. It was still able to maintain a moderate size with great optimized space. On the outside, its more radical and sporty look

When someone looks for a integrates the design lines of its