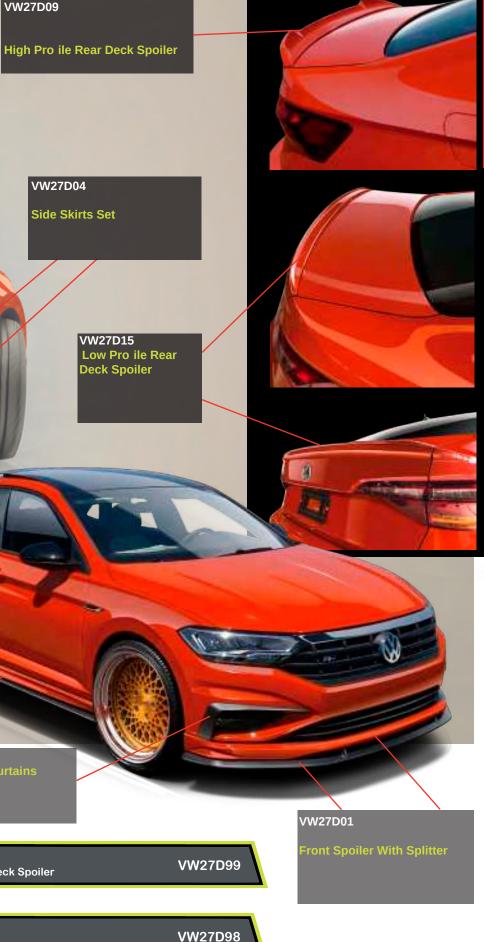

Sparco

| Racing Accessories      | 160-161 |
|-------------------------|---------|
| Karting Accessories     | 162-163 |
| Performance Accessories | 164-165 |

VW27D09

High Pro ile Rear Deck Spoiler

VW27D04

Side Skirts Set

VW27D05

**Rear Spoiler with Diffuser and Decorative Exhaust Tips** 

# THE SKATER JETTA RACING A7 2019

TRE ANTON

deserved evolution of a classic advances that crown it in its icon to the contemporary world, category. In addition, this one Highlighting the performance of is particularly equipped with its the STREET motorsport sym- beautiful Rotiform gold honeybols, meanwhile improving its comb wheels that base their aerodynamics and recovering design on that specific generathe style of the 80's with it's tion, wide tires, and a new H & splitters. The enormous diffuser R suspension that stands out, and the abundant matte black even more, creating a new persurfaces, makes it a familiar car sonality. that does not forget its origins,

The new Jetta A7 is the well but that incorporates deserved

VW27D04 Side Skirts Set

Body Kit with High Profile Deck Spoiler

VW27D12

ont Air Curtains

Body Kit with Low Profile Deck Spoiler -

Body Kit with Low Profile Deck Spoiler