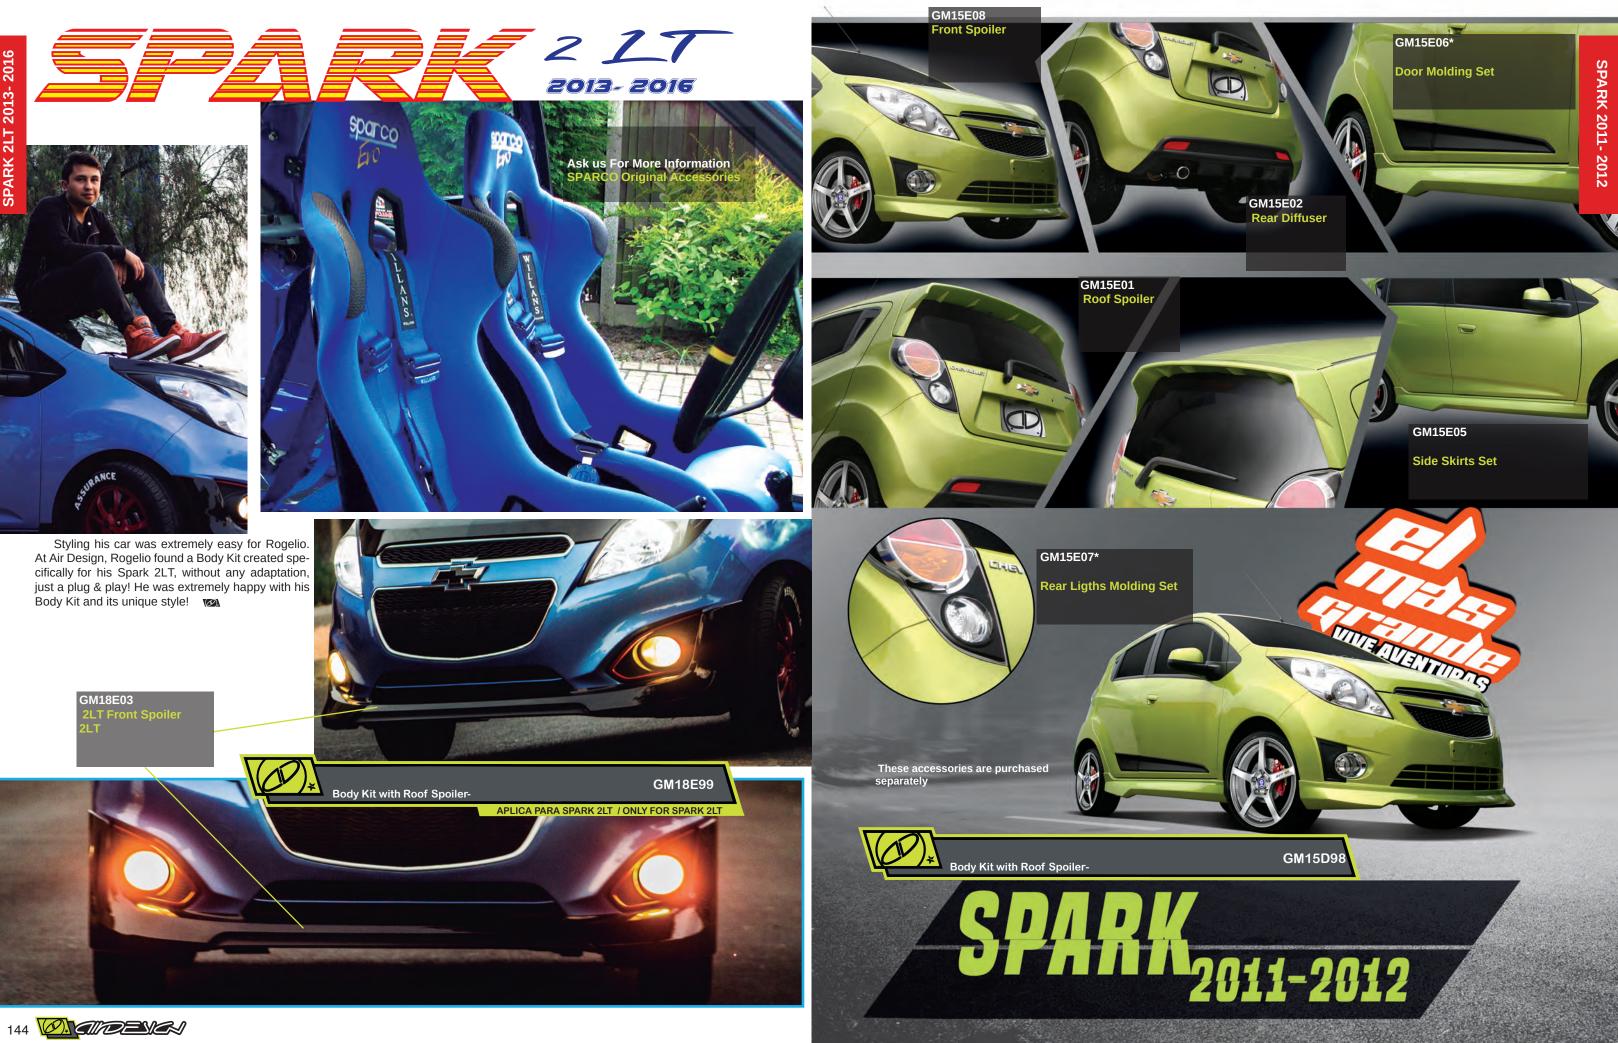

For "The Paint Shop", the most exciting thing is that there are close to achieving the quality of a super exhibition car ready for no limits when it comes to exotic combinations, color or finish, daily use. With this, coming from the artistic medium of street art, reflections, or textures. What our finishes transmit resembles the with a great freedom of expressions in the environment of personalized cars. With painters, tinsmiths, polishers and a whole team of beautiful sparkles of the sea in the sunset, as we incorporated higher-end technology with a finish that not only protects but also exceptional and capable professionals using the best technology, equipment, ovens and techniques. The detail of the work is so good proclaims your personality. that it represents what you want to express about your car with a The paint shop is born so that all the perceptions you have of personalized service, in addition to profession. With our Body Kits, the world of color can be put on your vehicle to take them wherever born from artistic fusion, high-end technology, the dreams you have you desire. We reach the highest expression in painting and quality, for your car, can all come true at The Paint Shop by Air Design. in conjunction with our body kits, and with each element, we get

# CHEVROLET

| Cavalier 2017 - 2019               | 122-12 |
|------------------------------------|--------|
| Cruze 2016 - 2019                  | 124-12 |
| Cruze 2013 - 2015                  | 126-12 |
| Cruze 2015.5                       | 128    |
| Cruze 2010 - 2012                  | 129    |
| Sonic 2017 - 2018                  | 130-13 |
| Sonic Sedan 2012 - 2016            | 132-13 |
| Sonic HB 2012 - 2016               | 134-13 |
| Chevy 2008 - 2012/ Matíz 2005-2015 | 138-13 |
| Spark NG 2017 - 2019               | 140-14 |
| Spark 1lt & Classic 2013 - 2017    | 142-14 |
| Spark 2lt 2013 - 2016              | 144    |
| Spark 2011 - 2012                  | 145    |
| Beat HB 2018 - 2019                | 146-14 |
| Beat NB 2018 - 2019                | 148-14 |
| Aveo (Sail) 2018 - 2019            | 150-15 |
| Aveo 2017.5                        | 152-15 |
| Aveo 2012 - 2017                   | 154    |
| Trax 2014 - 2016                   | 155    |
| Trax 2017 - 2019                   | 156-15 |
| Equinox 2018 - 2019                | 158-15 |
|                                    |        |