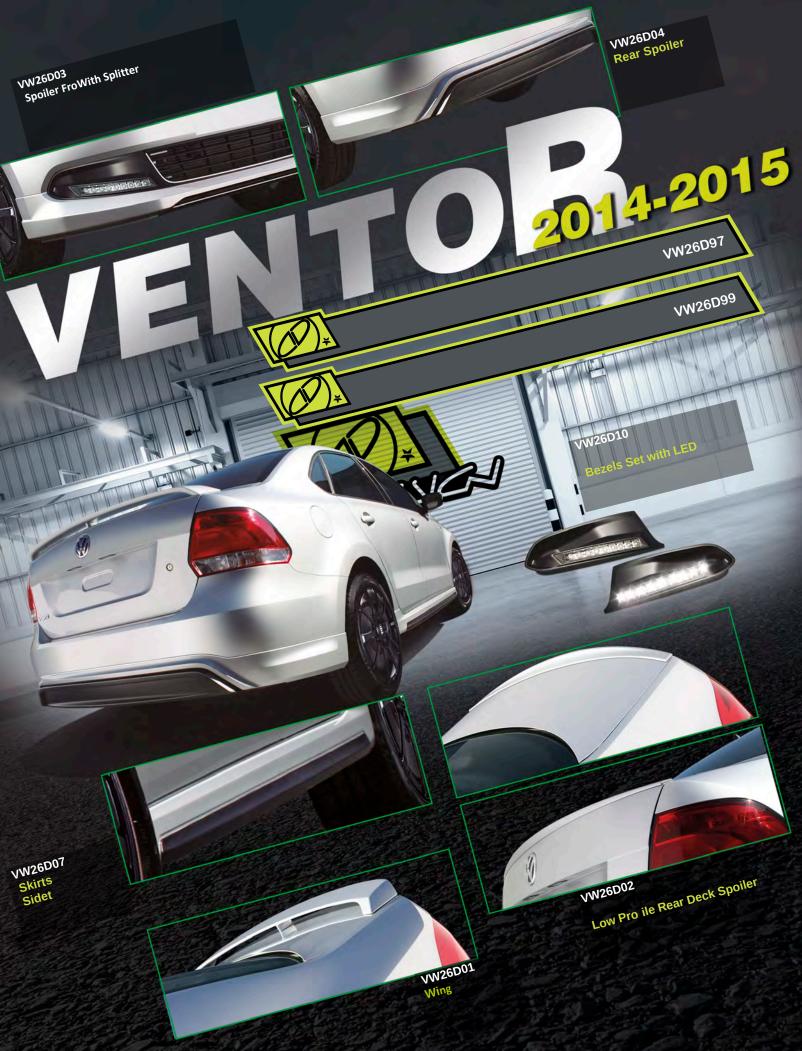

VW26D98

VW25D07 (2013-2018)

Body Kit with Low Profile Rear Deck Spoiler

e e

VENTO 2016-2019

> VW26D07 (2014- 2019) Side Skirts Set

reach this level of epicness. This VW Vento takes reference to its predecessor, the VW Sedan of the 60's' to show a retro Stance style. The paint job done by The Paint Shop in turquoise looks sublime to the color of the original model. The chromes that the car incorporates as standard were respected. This car was build with an Air Design Body Kit, 18" WCI wheels in bright brushed aluminum finish with low rim profile and an Airlift suspension, which formed a perfect set that balanced the retro image with the new age technology making the car a reference of the Stance. 🚧

There are few cars that

VW26D11 (2016- 2019)

Front Spoiler With Splitter

VW26D12 (2016- 2019)

VW26D11 (2016- 2019)

Front Spoiler With Splitter