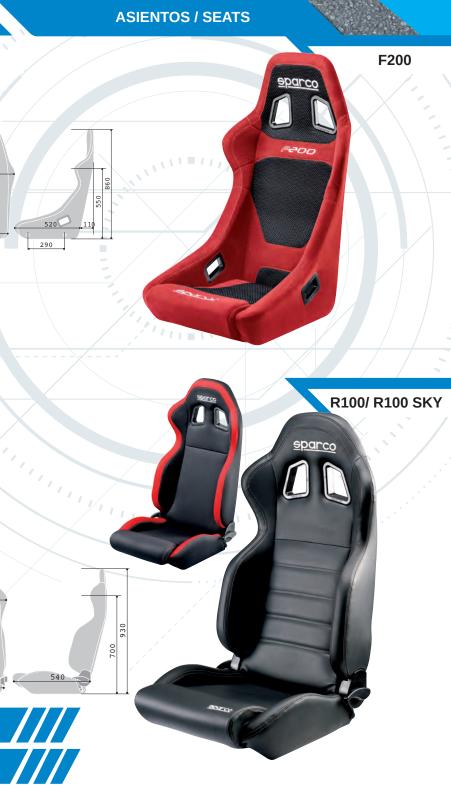

This is undoubtely one of the most Body Kit in Aluminum and Satin Black

Front Skid Plate

sparco

eparco

00917RS

SPRINT

R600

R333

520

490

590

Tubular steel frame. New micro seat back regulation, similar to top supercars. Ergonomic and comfortable padding. Covering in Jacquard Quick Tilting lever. Lower fixing 271 x 345 mm. Compatible with 3 and 4 points safety harnesses.

Tubular frame. Double adjustment and reclining lever. bottom fixing 271 x 345 mm. Compatible with 3 or 4 fixing point harnesses.

00968NRRS

490 00917NR 00917AZ L size shell. This shell is easily in stallable, also in the smallest of cockpits.

520

410

345 450

Distance between holes 290 mm. Max length 400 mm.

Simple mounting in the car with more than 25 positions. 3 mm black powder coated, FIA compliant. M8 mounting kit included.

**VOLANTES / STEERING WHEELS** 