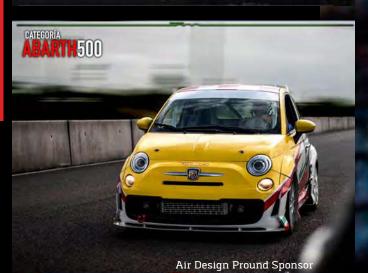

# CUP

FI02E11

Wing for Abarth Version

SPARCO Original Accessoriese

FI02E01

Wing for Turbo Version

CATEGORY
ABARTH500

It is the first category in the country of Abarth 500 cars, coming from Italy, these cars are assembled in Mexico and with a Kit of competition developed by Italian engineers. It is a highly competitive category and at the same time fun for all public thanks to the qualities of these compact and modern Abarth cars.

A category supported by the best automotive technology in Mexico such as Fiat and Abarth and the not less important aerodinamics contribution by Air Design.

FI02E08

Wide Fender Flares Set

There are companies that become legendary overtime. Without a doubt, Abarth is one of them. Starting as a body shop for some Ferrari cars and then specialized in racing pieces, they were able to revolutionize the engine world with a super lightweight and powerful version for the Fiat 500 from 1957 called Abarth 695. This engine has the ability to compete in GT races with Porsches and Ferraris. It was acquired by Fiat in 1971 to be a fundamental part in its high performance cars and in 2007 Abarth resurfaced with a new