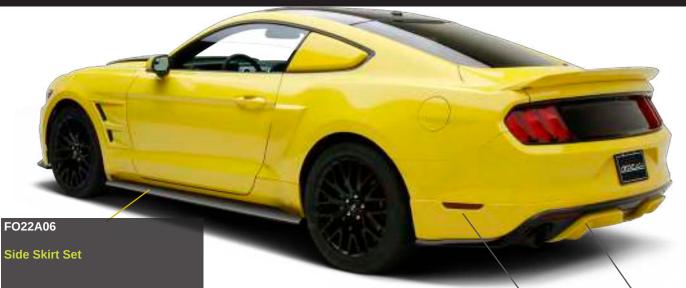

### FO22A09 Fender Vents Set

FO22A06 Side Skirts Set

> ligh Profile Rear Deck Spoiler for Convertible versions

F022A17

-024A33 Rear Valance Diffuser

FO22A12

90

and sporty vehicle. The reason? The success of European cars and the fall of Ford Thunderbird sales. The desigin charge of the second prototype. It was