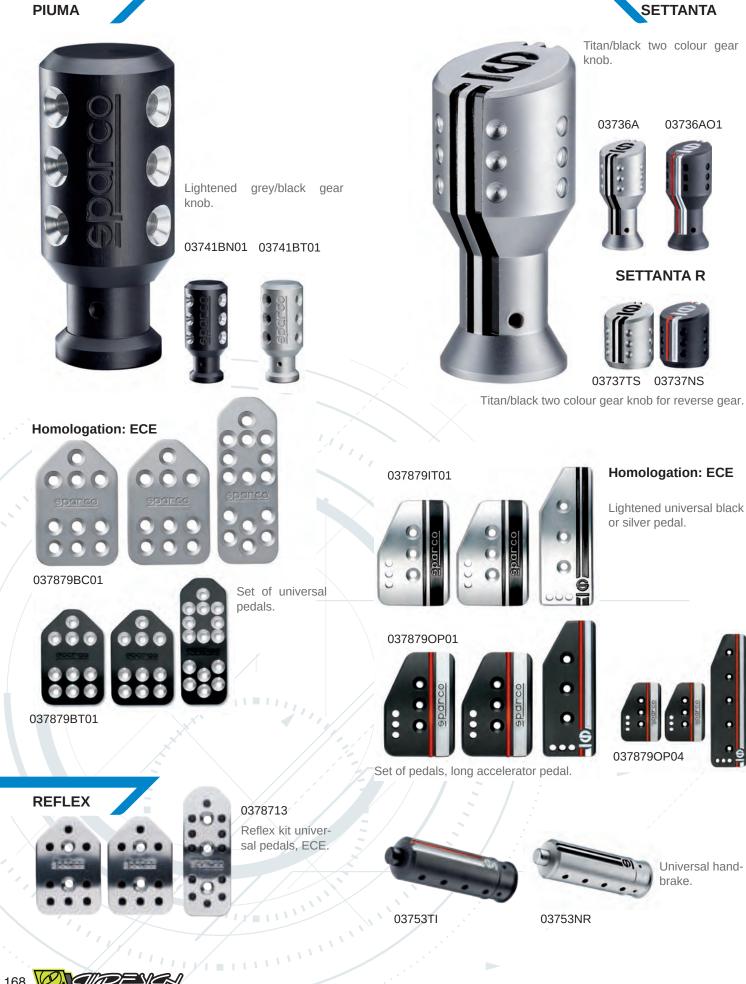

### **ACCESORIOS/ ACCESSORIES**

Drilled gear knob with sphere handgrip.

TRALICCIO

RACING

037401CL

SPEED

03744PTN

03747PTN

**TECNO** 

03736AO1

037401CR 037401AN

Chromed gear knob with leather insert.

Cromed or wrapped in perforated leather gear knob.

Perilla para palanca cromada o revestida en piel.

03747CR

### 03735NR

<sup>1</sup>1111 = 1111<sup>111</sup>

### DRIFTING

HAND BRAKE LEVER Aluminum hand brake lever. Black aluminum tube, with anti-slip o-ring. Height adjusting up to +15 cm with additional part. Fitting diameter: 20 mm.

### HYDRAHULIC BRAKE LEVER

Hydrahulic brake lever, Girling compatible. Horizontal or vertical fitting (uniball adjusting). 20 mm tube. Cap, Uniball and Girling are sold individually.

### GEAR KNOB

Aluminum gear knob standard (not suitable for syringe engagement). Black or anodized aluminum tube, with anti-slip o-ring. Height adjusting (more than 10 cm with additional part. Complete with screws and instructions. Fitting diameter: 15 mm.