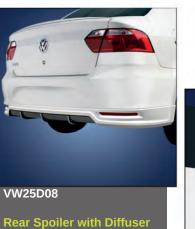

Side Skirts Set

VW27D05

**Rear Spoiler with Diffuser and Decorative Exhaust Tips** 