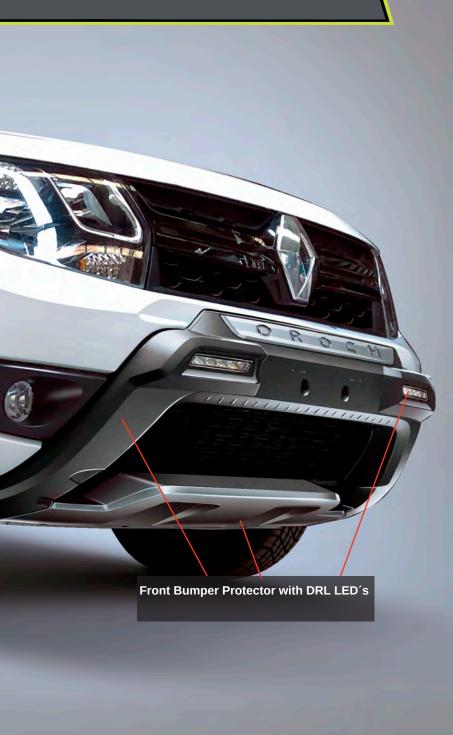

FRONT BUMPER GUARD

GROCH

f you ask me, what is the most into a Pick-Up? logical format for a Duster pla-Up without thinking twice. It was no created the Oroch. It is, in essence, accident that their initial concept a Duster, but better. The brand did was like an SUV.

vantage of its mechanical simplicity tuation and general robustness to turn it

With this idea in mind, the tform? I would say that Pick- Latin American subsidiary of Renault not just moisten the lid of the trunk Doing it from a low-cost and put a bed; but they incorporated approach has been very convenient a series of improvements that let the for the brand, but why not take ad- users to adapt their style to any si-