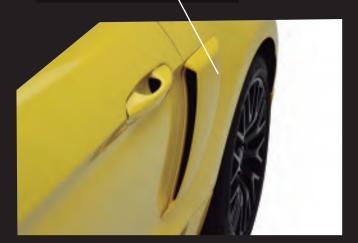

### FO22A09 Fender Vents Set

FO22A06 Side Skirts Set

> ligh Profile Rear Deck Spoiler for Convertible versions

F022A17

-024A33 Rear Valance Diffuser

FO22A12

90

and sporty vehicle. The reason? The success of European cars and the fall of Ford Thunderbird sales. The desigin charge of the second prototype. It was