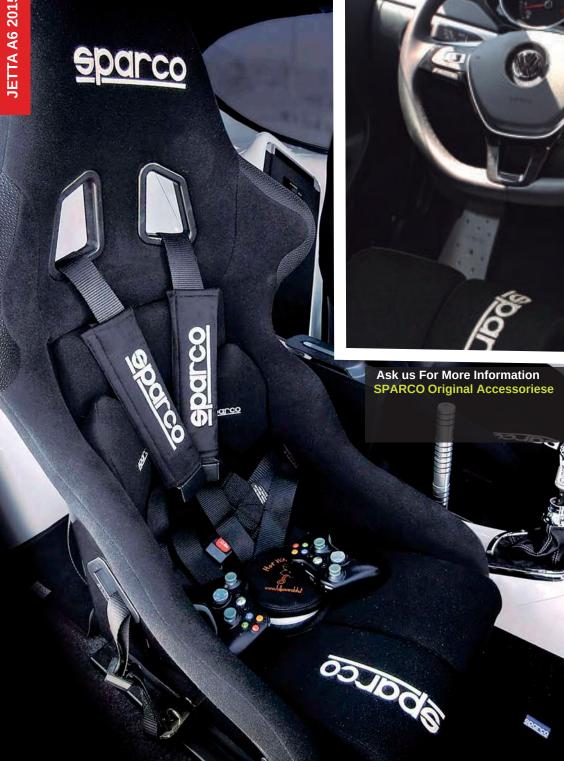

# Why did we change our original seats for Sparco?

A lot of you may wonder why point belt, nor provide the safe- stock seats for these gives you while turning and they give you we change the factory seats of ty or aesthetics that these seats a sense of security and control a greater sense of control over our cars with Sparco seats. can give. The Sparco seats are in a sporty handling. They also your car... Did we already men-The vast majority of cars do almost always much lighter than reduce distractions when expe- tioned the aesthetics? not have seats that support a 4 the original. Exchanging the riencing the G forces of the car