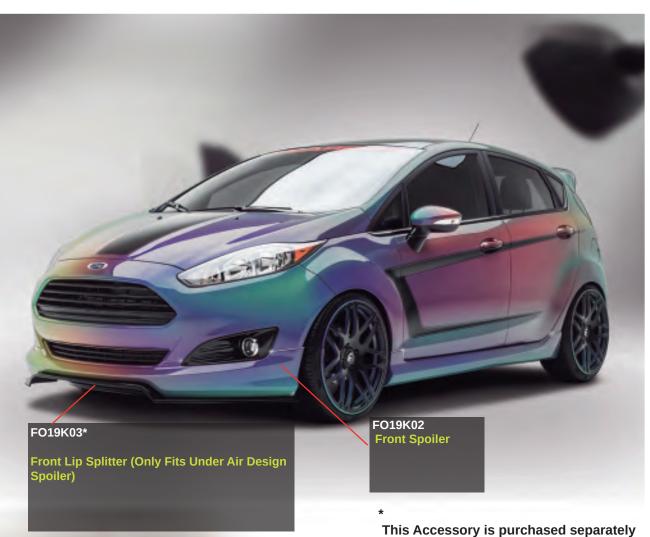

### FORD FIESTA HB 2014-2016

FO19E99

3D691624 3D691623 LH Side Skirt RH Side Skirt

> The Ford Fiesta is a very expressive and dynamic car, original, adventurous, and a youthful spirit. That's why to celebrate the anniversary of The Paint Shop we decided that the Fiesta would be the ideal build for our celebration. Just like its personality, we gave it a chameleon paint job that gives an incredible Under-

ground style to the car. The Air Design Body Kit with a great combination of 17" wheels with the same chameleon color and low profile tires that complement the car with a low suspension, giving us a true trophy car that grabs the attention on the streets.