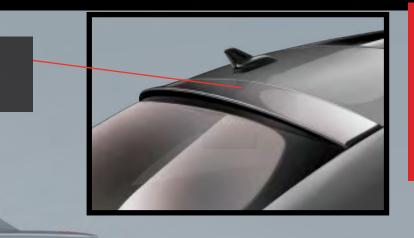

# **ROOF SPOILERS**

VW19D02 (2011-2017) Fast Back Rear Deck Spoiler

VW19D40 (2011-2017) Light Rear Deck Spoile

VW19D03 (2011-2017) 3 Piece Rear Deck Spoiler Roof Spoile

VW19D01 (2011-2017)

VW19D05 (2011-2017) **Rear Windshield Spoil** 

VW19D06 (2011-2017) **Roof Spoiler** 

**Body Kit with Front Splitters** 

These accessories are purchased separately to the kit

VW19D16 (2011-2014) Rear Spoiler with Difusser

VW19D12 (2011-2014) ront Splitters Set