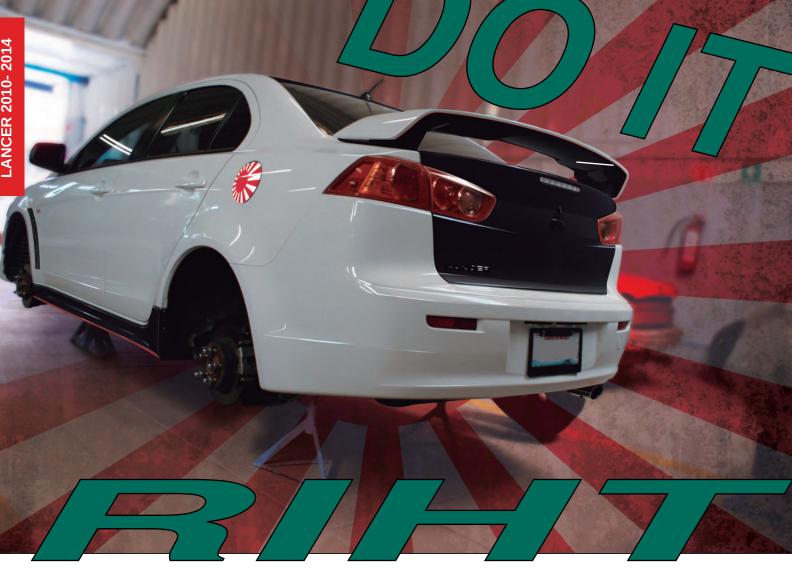

# MITSUBISHI

Lancer 2010 - 2014 82-86 Outlander 2010 - 2013 87

### **LANCER** 2010 - 2014

MI01D02 (2010- 2018) EVO Style Wing

MI01D05 (2010- 2016) Side Skirts Set

Body Kit with EVO Style Wing

MI01D07 Side Grills Set

MI01D08 Splitters Set

> That's why Tony's Lancer is so special, all his aesthetics do changed the factory seats for Toyo Proxes tires, a Garret tur- of Rallies. bo of variable geometry, and