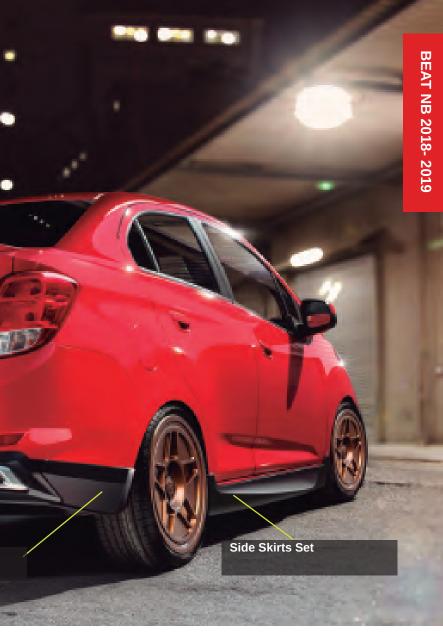

### Rear Deck Spoiler

thetic relates to the leof the mythological Beat our big fish. 🐼 dragon. This car is

This car was ba- just like that, small but sed on the designs of with enough power to Asia, where its aes- overcome the asphalt jungle. A car that begendary Koi fish. The comes stronger with Koi is a small fish that details like its new becomes strong when wheels, adjustable swimming against the suspension and an Air current, famous for its Design Body Kit that red, orange and whi- enhances a strong te colors and also for and aggressive deresembling its head sign, that makes the