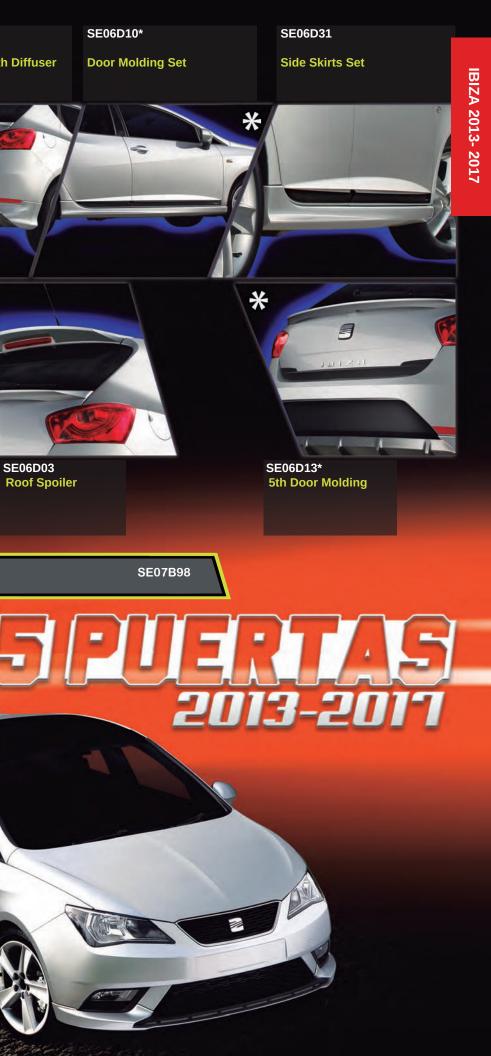

n, which best options is an Ibiza. This will stand out beautifully with generation is no different. The the Body Kit that Air Design is 2018 Ibiza became a more ad- preparing. Estimated release vanced, refined, agile, and fun month is March 2019. car. It was still able to maintain a moderate size with great optimized space. On the outside, its more radical and sporty look

When someone looks for a integrates the design lines of its

### **SEAT IBIZA 2013-2017**



Body Kit with Roof Spoil

SE07B99

An Ibiza as the first car ble, safe, fun and very dynamic to modify. Rudolph has taken a lot of time to customize his. adapted himself. WA

SE07B02

**3 Doors Rear Spoiler with Diffuser** 

1817



116

IBIZA 2013- 2017



IBIZA 2013- 2017





IBIZA

THESE ACCESSORIES ARE PURCHASED SEPARATELY





Bodykit with Low Profile Rear Deck Spoiler Body Kit with Wing 1 SE08D03 Front Spoiler B TOLEDD

> SE08D01 **Rear Deck Spoiler**



### TOLEDO 2013- 2019

E08D02 Body Kit with Wing-

SE08D01

r Deck Spoiler

SE08D99

SE08D01 **Rear Deck Spoiler** 

E

SE08D04

SE08D07 de Skirts Set

The Toledo is not a Sedan or a Hatchback, it is a Liftback, as its trunk opens together with the rear window.

SE08D03

Front Spoiler with Splitter

SE08D98

When one needs a bigger tion that is worth considering. to provide this vehicle with the very spacious, but it also owns like to have. a daring Turbo engine and excellent dynamic behavior. It was enough to add a set of 18" WCI

Body Kit with Low Profile Rear Deck Spoiler-

wheels with low suspension, car, the Toledo becomes an op- and an Air Design Full