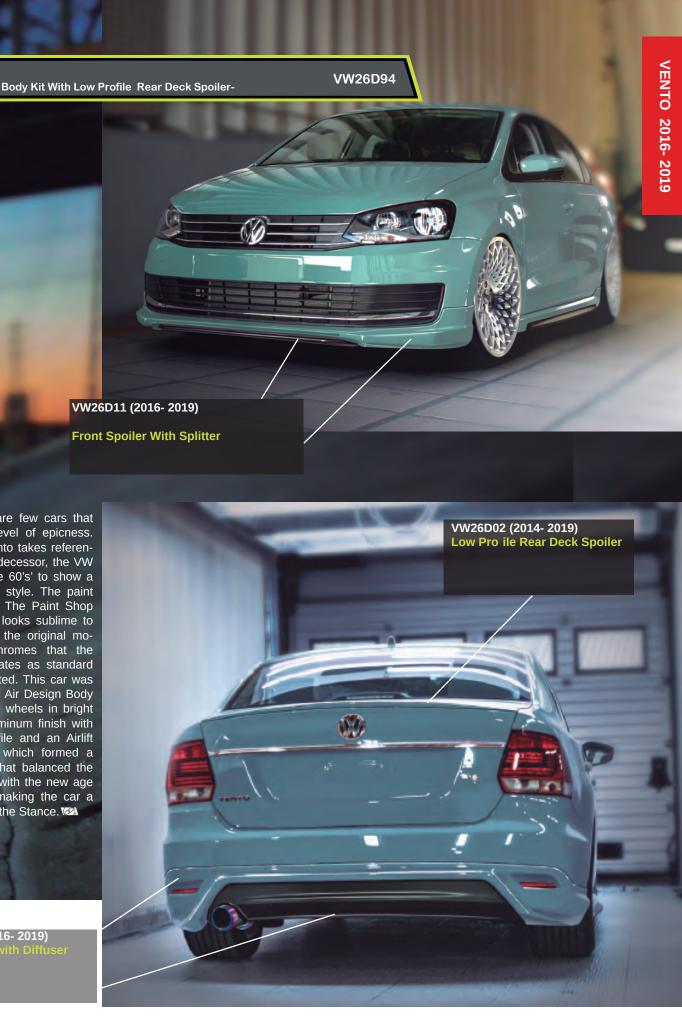

VW26D98

VW25D07 (2013-2018)

Body Kit with Low Profile Rear Deck Spoiler

e e

VENTO 2016-2019

> VW26D07 (2014- 2019) Side Skirts Set

reach this level of epicness. This VW Vento takes reference to its predecessor, the VW Sedan of the 60's' to show a retro Stance style. The paint job done by The Paint Shop in turquoise looks sublime to the color of the original model. The chromes that the car incorporates as standard were respected. This car was build with an Air Design Body Kit, 18" WCI wheels in bright brushed aluminum finish with low rim profile and an Airlift suspension, which formed a perfect set that balanced the retro image with the new age technology making the car a reference of the Stance. 🚧

There are few cars that

VW26D11 (2016- 2019)

Front Spoiler With Splitter

VW26D12 (2016- 2019)

VW26D11 (2016- 2019)

Front Spoiler With Splitter