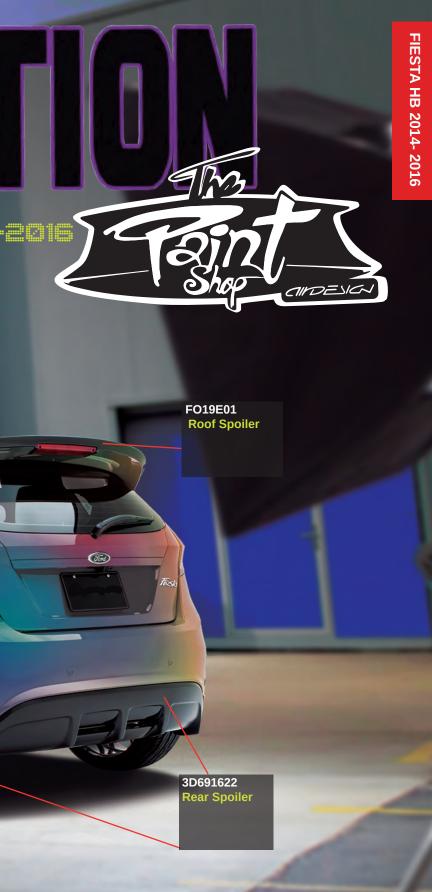

### FORD FIESTA HB 2014-2016

FO19E99

3D691624 3D691623 LH Side Skirt RH Side Skirt

> The Ford Fiesta is a very expressive and dynamic car, original, adventurous, and a youthful spirit. That's why to celebrate the anniversary of The Paint Shop we decided that the Fiesta would be the ideal build for our celebration. Just like its personality, we gave it a chameleon paint job that gives an incredible Under-

ground style to the car. The Air Design Body Kit with a great combination of 17" wheels with the same chameleon color and low profile tires that complement the car with a low suspension, giving us a true trophy car that grabs the attention on the streets.