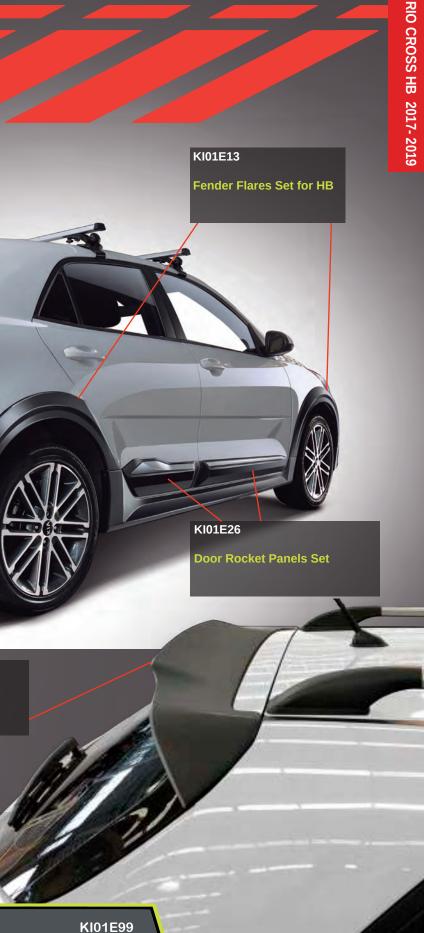

# RIO HB **FROSS**

KI01E11

Front Skid Plate

KI01E12 Front Bumper Protector with DRL LED's

KI01E25

**Rear Spoiler With Skid Plate** 

Ask for the 2" Lift Kit available for this vehicle.

Body Kit Cross Style HB -

allo

KI01E22 Side Skirts Set

> The Cross package Air Design has developed for the Rio magnifies the virtues of this great vehicle, that is already a wide, safe, and fun vehicle, but to which it is added extra protection that allows it to go off-the-road without damaging its body. Air Design's Full Body Kit gives provides the Rio with an appearance much more rustic and adventurous, it includes Fender Flares, Side Skirts, Door Moldings, Front and Rear Spoiler with included skid plate and a Front Bumper Protector with integrated DRL lights, getting it ready for any road.