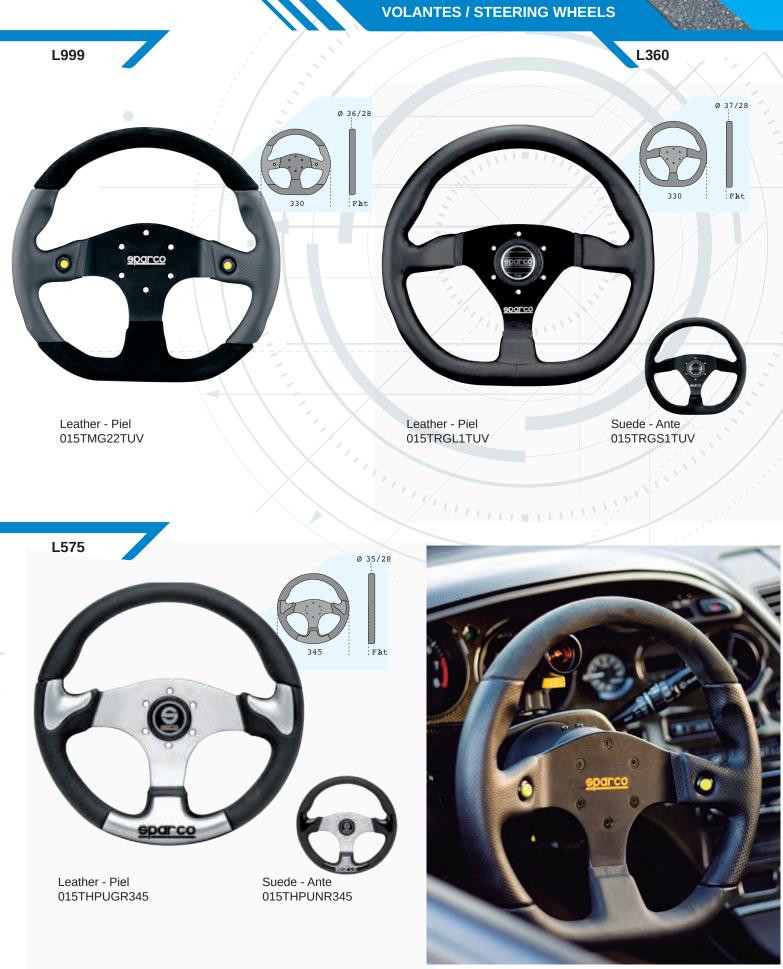

520

410

345 450

Distance between holes 290 mm. Max length 400 mm.

Simple mounting in the car with more than 25 positions. 3 mm black powder coated, FIA compliant. M8 mounting kit included.

**VOLANTES / STEERING WHEELS** 