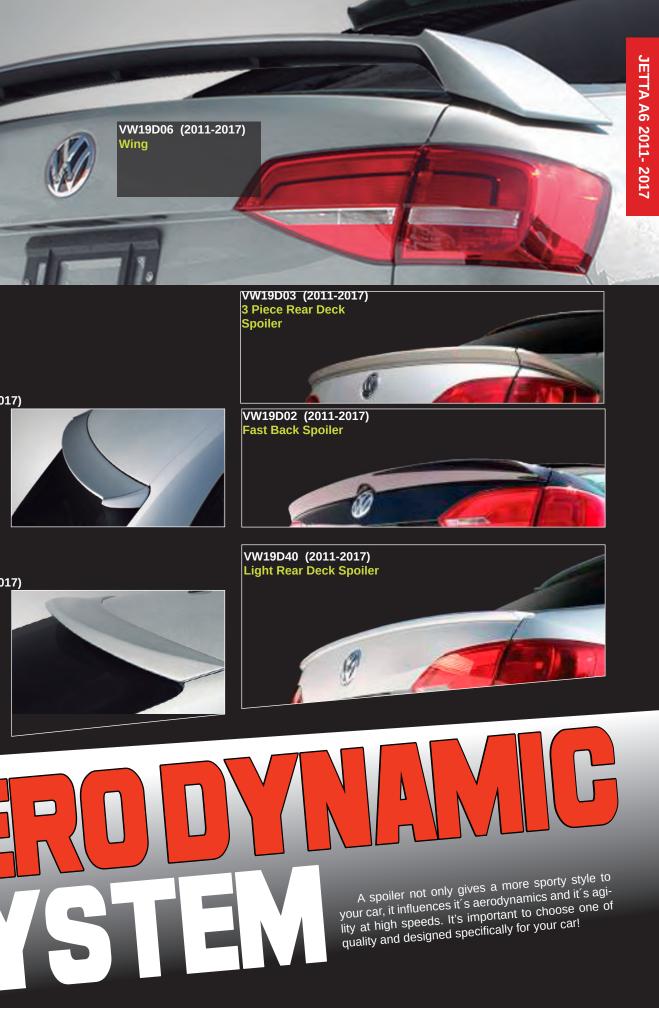

Side Skirts Set

VW27D05

**Rear Spoiler with Diffuser and Decorative Exhaust Tips** 

Rear Deck Spoiler

**Rear Spoiler with Diffuser and Decorative Exhaust Tips** 

Side Skirts Set

Side Skirts Set

Front Spoiler

Rear Deck Spoiler

ow is a classic born? Many of the great achievements of brands were not planned, as the birth of the Golf GTI whose creators did it behind VW's back. Convinced that they could improve their car, Michelle knew that with that same philosophy he could dignify the new compact sedan Chevrolet, the Cavalier.She started by changing the wheels for a Rotiform with an angled star design that emulates the 80 'Cavalier. A new firmer suspension, exhaust system, headers, and intake were installed to improve the power of the engine. All these modifications were extremely complemented by a full body kit from Air Design in same Satin Black color which highlighted its modern shapes and aggressive lines. Now Michaelle enjoys going in her classic yet modern car to roads surrounded by beautiful scenery. She travels far and near, from the city to the countryside, and also to perfect places for a good photo shoot.