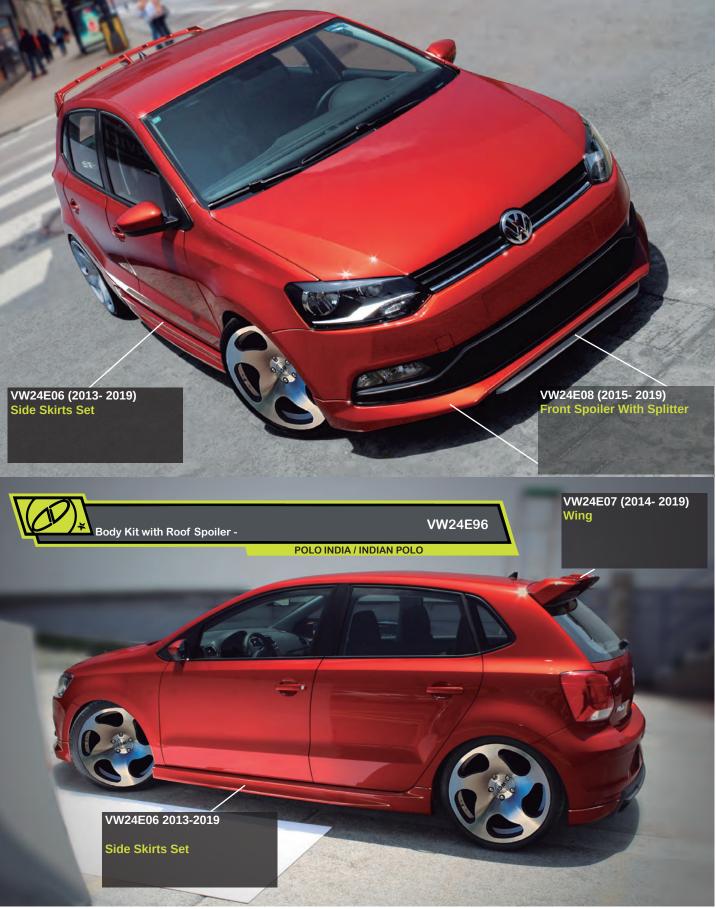

# 2009-2012 GOLHATCHBACK

\*

Body Kit (4pc)-

\*

VW03J05

WRCC Roof Wing

VW03A10

Side Skirts Set

These accessories are purchased separately VW03A12

**Bezels Set with DRL** 

The VW Gol is a practical, fun, reliable and simple car. It has a simple mechanic with 1.6 of 8 valves generating a little more than 100 HP to the front wheels, with ideal space to travel comfortably on roads and no struggle when parking in the city. It is not a car full of electronic sensors or loaded with technology, nor does it aspire to be a race car, but it does have one of the best power-to-weight ratios that makes it very fun to drive. It is stable and agile, all

# VW25A06 (2013-2018) Side Skirts Set

**Roof Wing** 

VW25A11 Bezels Set with LED

VW25A02

.

Front Spoiler With Splitter

Consell 20

VW25A06 (2013-2018) Side Skirts Set

There are few cars that

VW26D11 (2016- 2019)

Front Spoiler With Splitter

VW26D12 (2016- 2019)

VW26D11 (2016- 2019)

Front Spoiler With Splitter