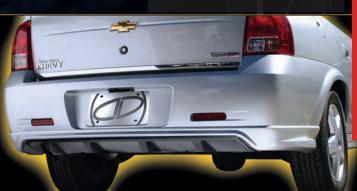

# CHEVROLET

| Cavalier 2017 - 2019               | 122-12 |
|------------------------------------|--------|
| Cruze 2016 - 2019                  | 124-12 |
| Cruze 2013 - 2015                  | 126-12 |
| Cruze 2015.5                       | 128    |
| Cruze 2010 - 2012                  | 129    |
| Sonic 2017 - 2018                  | 130-13 |
| Sonic Sedan 2012 - 2016            | 132-13 |
| Sonic HB 2012 - 2016               | 134-13 |
| Chevy 2008 - 2012/ Matíz 2005-2015 | 138-13 |
| Spark NG 2017 - 2019               | 140-14 |
| Spark 1lt & Classic 2013 - 2017    | 142-14 |
| Spark 2lt 2013 - 2016              | 144    |
| Spark 2011 - 2012                  | 145    |
| Beat HB 2018 - 2019                | 146-14 |
| Beat NB 2018 - 2019                | 148-14 |
| Aveo (Sail) 2018 - 2019            | 150-15 |
| Aveo 2017.5                        | 152-15 |
| Aveo 2012 - 2017                   | 154    |
| Trax 2014 - 2016                   | 155    |
| Trax 2017 - 2019                   | 156-15 |
| Equinox 2018 - 2019                | 158-15 |
|                                    |        |