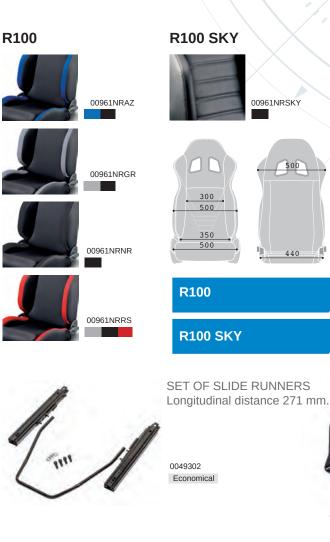

This is undoubtely one of the most Body Kit in Aluminum and Satin Black

Front Skid Plate

sparco

eparco

00917RS

SPRINT

R600

R333

520

490

590

Tubular steel frame. New micro seat back regulation, similar to top supercars. Ergonomic and comfortable padding. Covering in Jacquard Quick Tilting lever. Lower fixing 271 x 345 mm. Compatible with 3 and 4 points safety harnesses.

Tubular frame. Double adjustment and reclining lever. bottom fixing 271 x 345 mm. Compatible with 3 or 4 fixing point harnesses.

00968NRRS

490 00917NR 00917AZ L size shell. This shell is easily in stallable, also in the smallest of cockpits.

520

410

345 450

Distance between holes 290 mm. Max length 400 mm.

Simple mounting in the car with more than 25 positions. 3 mm black powder coated, FIA compliant. M8 mounting kit included.

**VOLANTES / STEERING WHEELS** 