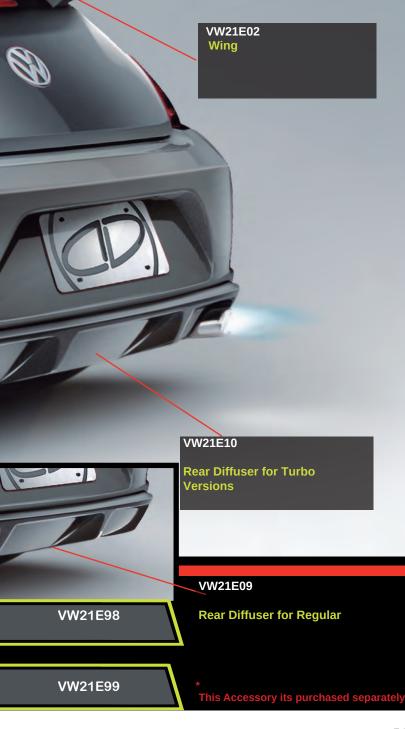

# THE LEGHT OF THE BUGS Beetle 2012-2019

TURBO

VW21E05

Side Skirts Set

When talking about the Beetle, originality is definitely included in the conversation. With a style of its own, it's an icon that set a trend and it was just what Pepe was looking for in his car. His work has him traveling all over the country, so being passionate about cars is a must. When looking for a vehicle with a great performance, agility, and of course, a lot of style, you can find it here. Aesthetics were increased when Pepe started with the modifications.

Body Kit with Turbo Diffuser-

VW21E01\* Roof Spoiler

VW21E05

Side Skirts Set

VW21E08

Splitters Set

This VW Beetle has a sound system with a 1.5 amp which was installed featuring a Kicker woofer and an Optima gel battery. To improve performance, a new Tassel exhaust system was installed, reprogramming, Rotiform wheels of 18 "progressive and the complete Air Design Body Kit, creating a feel of power and sublime.