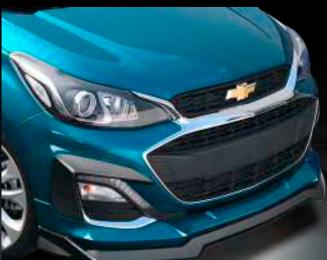

# CHEVROLET

| Cavalier 2017 - 2019               | 122-12 |
|------------------------------------|--------|
| Cruze 2016 - 2019                  | 124-12 |
| Cruze 2013 - 2015                  | 126-12 |
| Cruze 2015.5                       | 128    |
| Cruze 2010 - 2012                  | 129    |
| Sonic 2017 - 2018                  | 130-13 |
| Sonic Sedan 2012 - 2016            | 132-13 |
| Sonic HB 2012 - 2016               | 134-13 |
| Chevy 2008 - 2012/ Matíz 2005-2015 | 138-13 |
| Spark NG 2017 - 2019               | 140-14 |
| Spark 1lt & Classic 2013 - 2017    | 142-14 |
| Spark 2lt 2013 - 2016              | 144    |
| Spark 2011 - 2012                  | 145    |
| Beat HB 2018 - 2019                | 146-14 |
| Beat NB 2018 - 2019                | 148-14 |
| Aveo (Sail) 2018 - 2019            | 150-15 |
| Aveo 2017.5                        | 152-15 |
| Aveo 2012 - 2017                   | 154    |
| Trax 2014 - 2016                   | 155    |
| Trax 2017 - 2019                   | 156-15 |
| Equinox 2018 - 2019                | 158-15 |
|                                    |        |