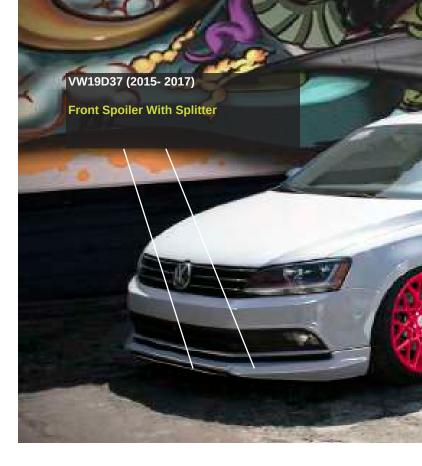

VW19D94 (2015- 2017)

VW19D40 (2011- 2017) Low Per ile Rear Deck Spoiler

VW19D38 (2015- 2017) Rear Spoiler with Diffuser

VW19D10 (2011- 2017) Side Skirts Set

LOVE FORGET YOUR FAVORITE CAR YOU NEVER FORGET YOUR FAVORITE CAR JETTA A6 2015- 2017 VW19D37 (2015- 2017)

Front Spoiler With Splitter

ever forget your favorite car. Since I joined the security forces I always wanted to make me a classic car that represented me. A friend of mine had a Jetta A3 VR6 that I really fell in love with, that car stayed in my head and became an ambition of mine. Over time I got a family of my own and I decided to buy the Jetta A6. By driving my car, it gave me a sense of freedom and an inspiration to modify it". VW19D38 (2015- 2017) Rear Spoiler with Diffuser

VW19D10 (2015-2017) Side Skirts Set

VW19D37 (2015-2017)

**Front Spoiler With Splitter** 