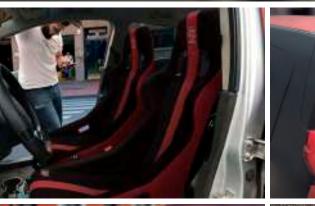

# Why did we change our original seats for Sparco?

A lot of you may wonder why point belt, nor provide the safe- stock seats for these gives you while turning and they give you we change the factory seats of ty or aesthetics that these seats a sense of security and control a greater sense of control over our cars with Sparco seats. can give. The Sparco seats are in a sporty handling. They also your car... Did we already men-The vast majority of cars do almost always much lighter than reduce distractions when expe- tioned the aesthetics? not have seats that support a 4 the original. Exchanging the riencing the G forces of the car