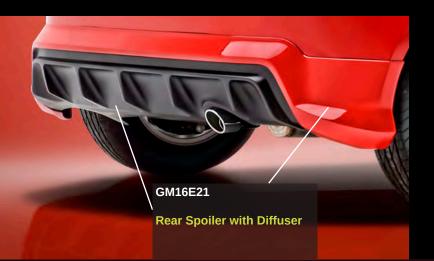

### Rebei 2017- 2018 SONIC SEDAN

GM29D03

Low Profile Rear Deck Spoiler

GM29D02

Rear Spoiler with Diffuser and Decorative Exhaust Tips

GM16D17

Side Skirts Set

Body Kit with Wing-