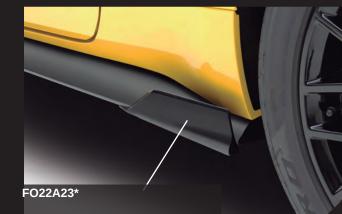

### FO22A09 Fender Vents Set

FO22A06 Side Skirts Set

> ligh Profile Rear Deck Spoiler for Convertible versions

F022A17

-024A33 Rear Valance Diffuser

FO22A12

90

and sporty vehicle. The reason? The success of European cars and the fall of Ford Thunderbird sales. The desigin charge of the second prototype. It was