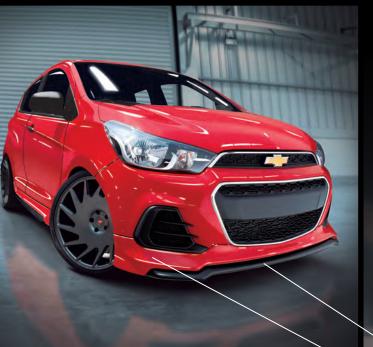

FO22A12 Side Scoop Set

FO24A97

FO24A96

ty look. At The Paint Shop we that year. gave the Mustang a Silver Me-

The next step was to lower its Black stripes going down the suspension and, of course, middle. It goes without saying to add the Light Body Kit for that the car was a success and Mustang we developed, which was worthy of Ford's Special Coyote V8 engine we increa- gave better aerodynamics and Recognition for Outstanding