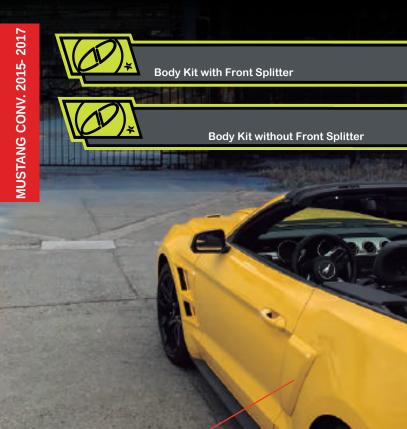

This Mustang definitely haust system, and after all that

| Body Kit with Splitter (13 pc)    | FO22A98 |
|-----------------------------------|---------|
|                                   |         |
| Body Kit without Splitter (12 pc) | FO22A89 |