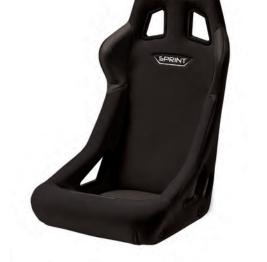

This is undoubtely one of the most Body Kit in Aluminum and Satin Black

Front Skid Plate

sparco

eparco

00917RS

SPRINT

R600

R333

520

490

590

Tubular steel frame. New micro seat back regulation, similar to top supercars. Ergonomic and comfortable padding. Covering in Jacquard Quick Tilting lever. Lower fixing 271 x 345 mm. Compatible with 3 and 4 points safety harnesses.