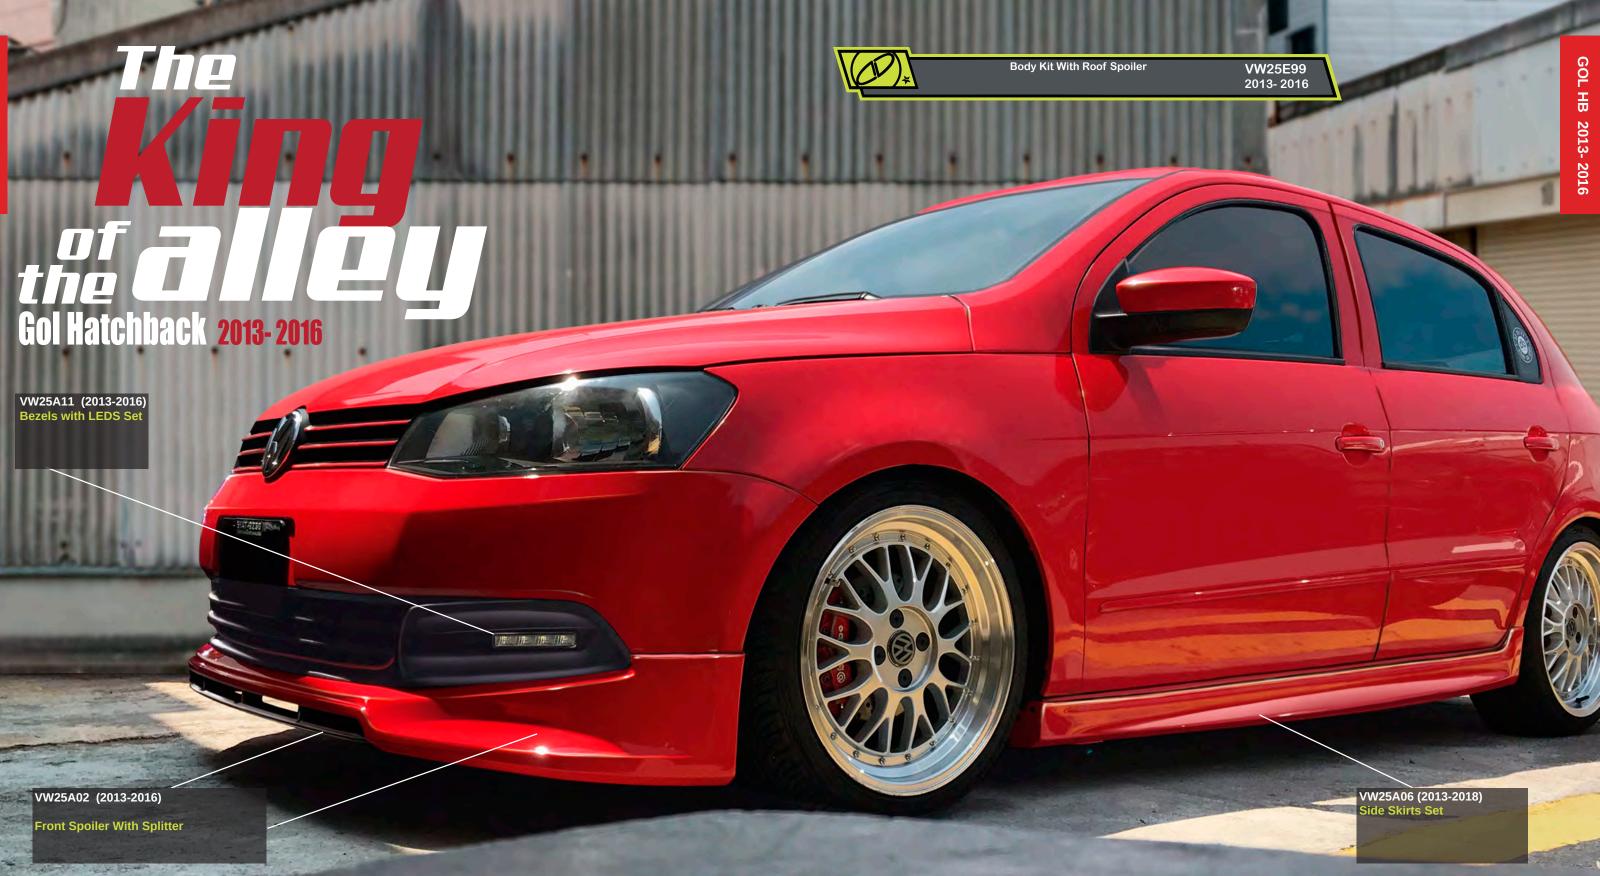

# 2009-2012 GOLHATCHBACK

\*

Body Kit (4pc)-

\*

VW03J05

WRCC Roof Wing

VW03A10

Side Skirts Set

These accessories are purchased separately VW03A12

**Bezels Set with DRL** 

The VW Gol is a practical, fun, reliable and simple car. It has a simple mechanic with 1.6 of 8 valves generating a little more than 100 HP to the front wheels, with ideal space to travel comfortably on roads and no struggle when parking in the city. It is not a car full of electronic sensors or loaded with technology, nor does it aspire to be a race car, but it does have one of the best power-to-weight ratios that makes it very fun to drive. It is stable and agile, all

O): ANDENCH

44

VW25A02 (2013-2016) Front Spoiler With Splitter

supercar to feel the fun or the mance, and aesthetics. adrenaline. There is no need to

This is one of the clearest look for an expensive or excluexamples of passion for cars. sive car to have a beautiful car, It doesn't depend on the type after all, this VW Gol is fulfilling of car have, you do not need a in the sense of passion, perfor-

2013-2016

Body Kit with Roof Spoiler -

# VW25A06 (2013-2018) Side Skirts Set

**Roof Wing** 

VW25A11 Bezels Set with LED

VW25A02

.

Front Spoiler With Splitter

Consell 20

VW25A06 (2013-2018) Side Skirts Set