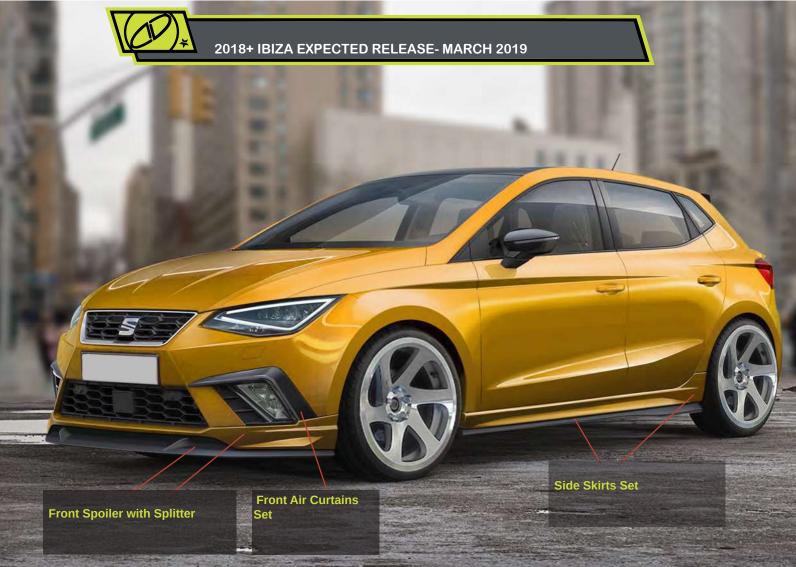

Body Kit with Roof Spoiler-

SE09B99

RIR \* DESIGN

LEON 2015- 2017

good compact car, one of the elder brother the Leon, which best options is an Ibiza. This will stand out beautifully with generation is no different. The the Body Kit that Air Design is 2018 Ibiza became a more ad- preparing. Estimated release vanced, refined, agile, and fun month is March 2019. car. It was still able to maintain a moderate size with great optimized space. On the outside, its more radical and sporty look

When someone looks for a integrates the design lines of its