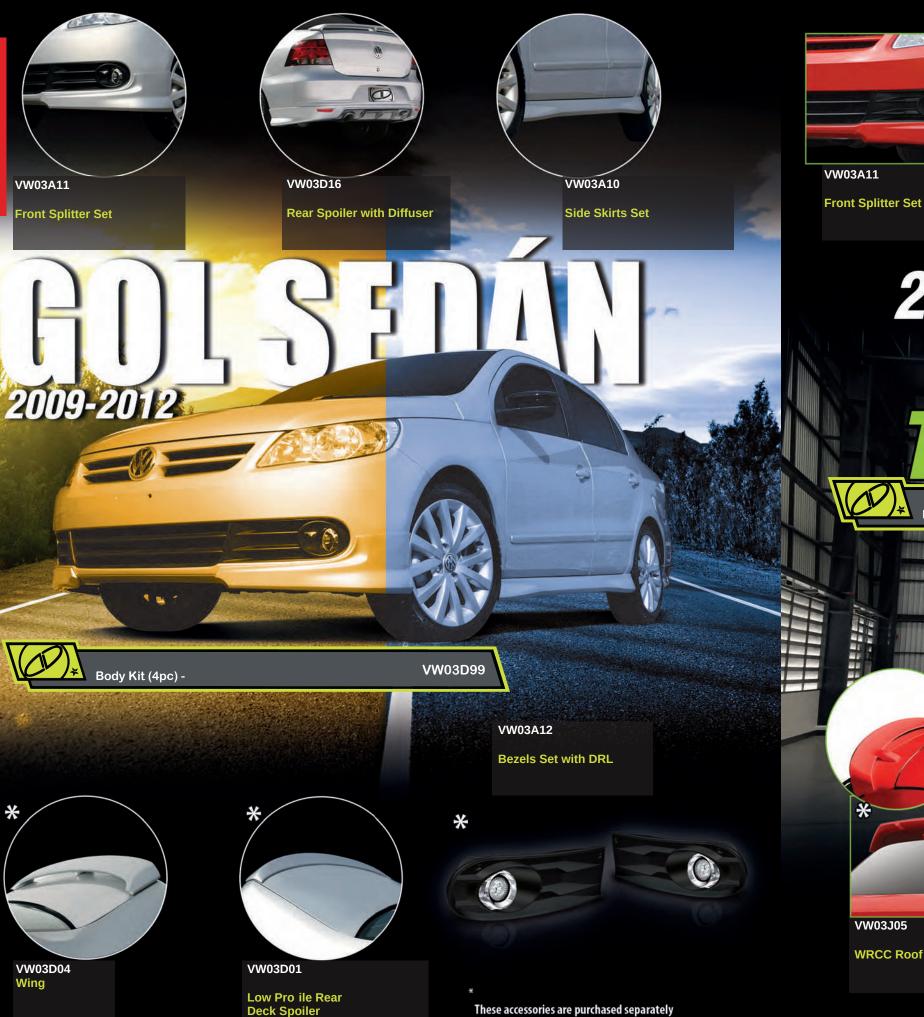

# 2009-2012 GOLHATCHBACK

\*

Body Kit (4pc)-

\*

VW03J05

WRCC Roof Wing

VW03A10

Side Skirts Set

These accessories are purchased separately VW03A12

**Bezels Set with DRL** 

The VW Gol is a practical, fun, reliable and simple car. It has a simple mechanic with 1.6 of 8 valves generating a little more than 100 HP to the front wheels, with ideal space to travel comfortably on roads and no struggle when parking in the city. It is not a car full of electronic sensors or loaded with technology, nor does it aspire to be a race car, but it does have one of the best power-to-weight ratios that makes it very fun to drive. It is stable and agile, all