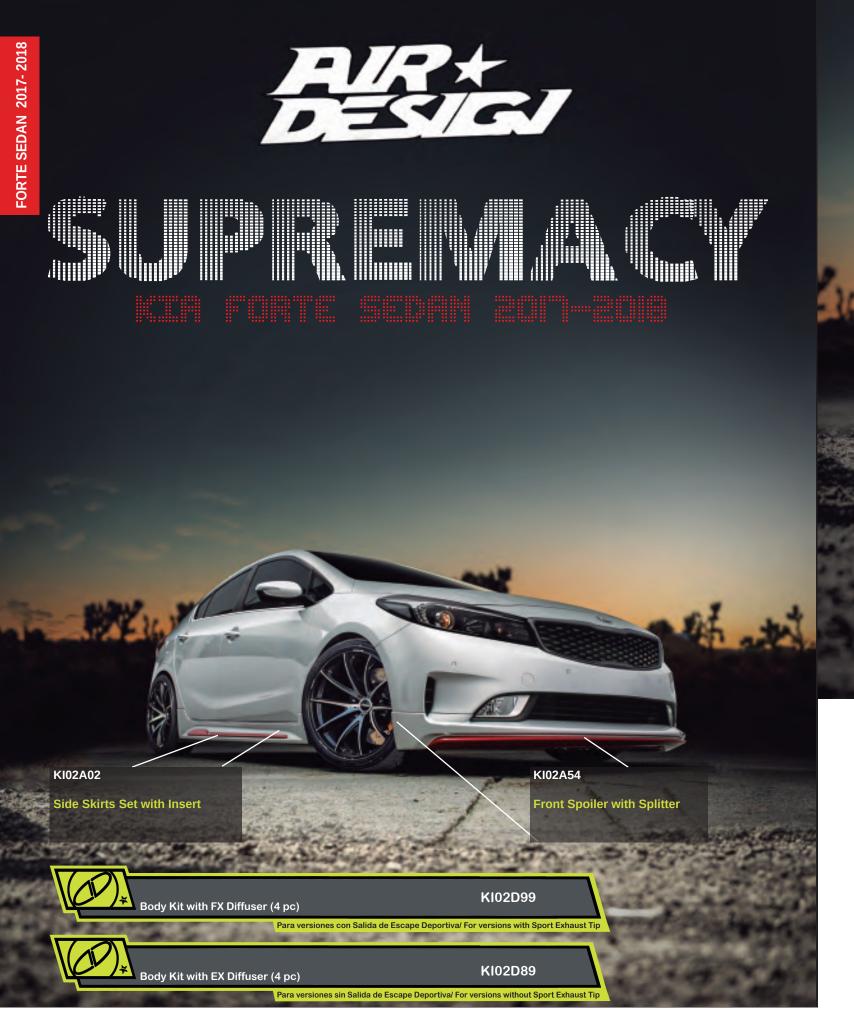

lastomeric polyurethane and painted in two tones. We managed to give a complex effect to mately one and a half inches with Eibach the design of the front spoiler with integrated splitter, side skirts and rear deck spoiler, thanks to the dual tone painting. On the other hand, the Front Air Curtains, res. We also installed a K&N cold air intake do function and direct the air as it passes through the front wheels; and finally, one of our favorites, the rear diffuser that gives

KI05D05

**Rear Spoiler with Diffuser with Cutout for** Exhaust Tip

OR ANDENCH

66



#### Body Kit with Cutout for Exhaust Tip-

KI05D99

#### Body Kit without Cutout for Exhaust Tip-

KI05D98



KI05D05

Rear Spoiler Rear Spoiler with **Diffuser with Cutout for Exhaust** Tip Diffuser without Cutout for Exhaust Tip



#### \*KI02D48

#### Low Pro ile Rear Deck Spoiler



KI02D12

Tip (FX Versions)

#### KI02D61

Rear Spoiler Rear Spoiler with Diffuser with Cutout for Exhaust Tip Diffuser without Cutout for Exhaust Tip (EX Versions)

**Rear Spoiler with Diffuser with Cutout for Exhaust** 



KI02A54

family grows and so do you, you have a better quality of life and you want your car to show that as well. For a car to have quality and class while still showing enthusiasm, the Kia Forte appeared as a great option. The-

ife is constantly changing, your re is a lot of quality in a vehicle like this, for example; its good handling, top of the line equipment/ technology and excellent price for its value. However you were looking to show some more spirit so you decided to make a couple of improvements by inc