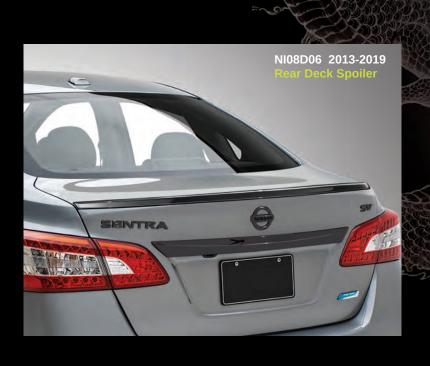

### NISSAN Sentra 2013 - 2015 Kicks 2017 - 2019

78-79 80-81

### KI01D01

Low Pro ile Rear Deck Spoiler

Jose Antonio has a true passion for JDM, he found this crashed Sentra and de-cided to not only restore it, but to transform it into a prideful work of art. He repaired the damages it had with extreme dedication

and caution. After the damages were gone he swapped the engine for an SR20T and put 17" RAYS wheels with Toyo Proxes ti-res. The final step was to take it to the Paint Shop by Air Design to paint the car in Gray

GET THIS KIT FROM YOUR NISSAN LOCAL DEALERSHIP