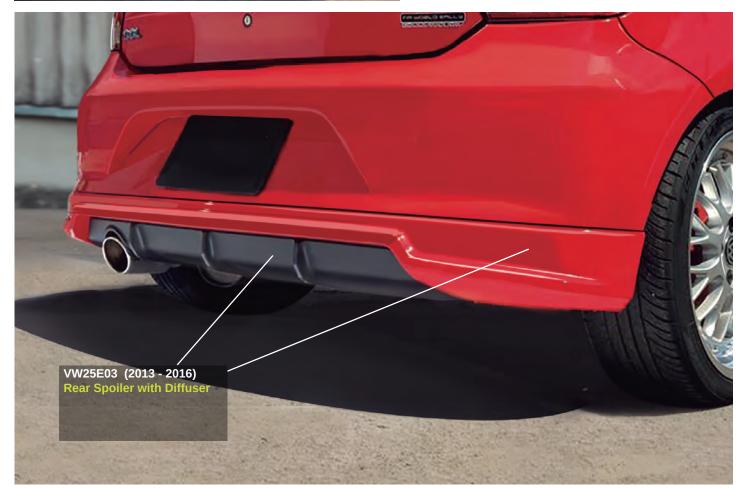

O): ANDENCH

44

VW25A02 (2013-2016) Front Spoiler With Splitter

supercar to feel the fun or the mance, and aesthetics. adrenaline. There is no need to

This is one of the clearest look for an expensive or excluexamples of passion for cars. sive car to have a beautiful car, It doesn't depend on the type after all, this VW Gol is fulfilling of car have, you do not need a in the sense of passion, perfor-

2013-2016

Body Kit with Roof Spoiler -

# VW25A06 (2013-2018) Side Skirts Set

**Roof Wing** 

VW25A11 Bezels Set with LED

VW25A02

.

Front Spoiler With Splitter

Consell 20

VW25A06 (2013-2018) Side Skirts Set