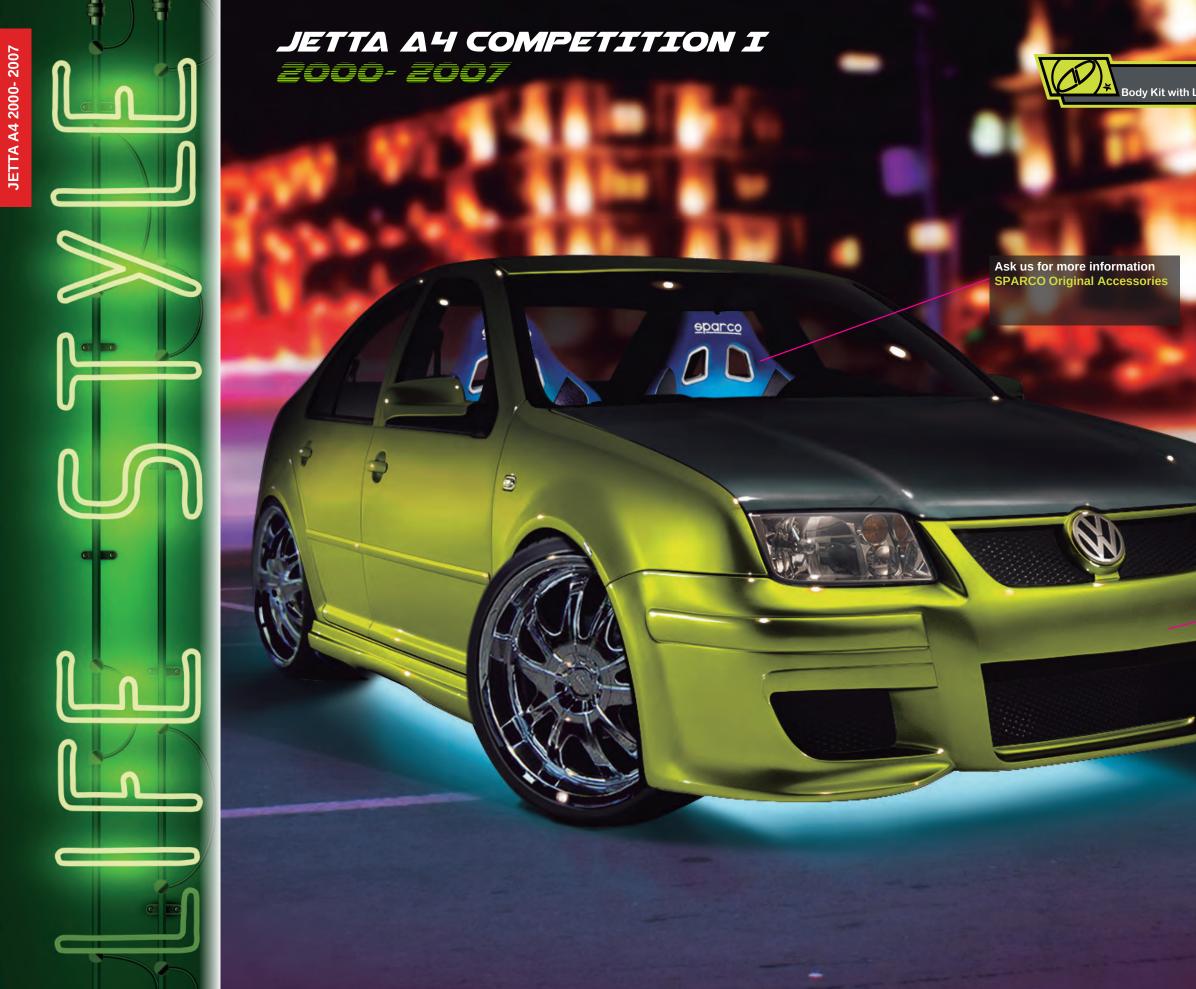

Front Bumper Competition I

Towards the late 90's and the beginning of the new 2000's, many new innovations and trends were set in place, especially in the world of personalized cars. This era capitalizes on the externalization of the personality of each driver and their cars. Skulls and LED headlights were popularized, and carbon fiber was accommodated in street cars incorporating new technologies. Iconic cars appeared thanks to some films that helped strengthen and increase the culture of personalizing your car that started back in the 40's with the Hot Rods. VW07D13

**Front Bumper Competition I** 

Las luces aparecieron de nado con tonos negros, fibra la estética de los autos se lle- grandes tomas de aire intecromados, en fin, ¡toda una duda alguna refleja con orgurevolución de colores y emo- llo el estilo de vida tan increíciones!

ja toda esa historia, un color emoción. verde Candy Electric combi-

forma constante bajo los au- de carbono en el cofre, rines tos al terminar el día surgiendo cromados de 19 pulgadas, luesto del entorno nocturno de ces de neón blanco por fuera bares y antros con anuncios y por dentro, asientos Sparco brillantes y luces de neón; y luces en Leds, una facia con vo a niveles insólitos con tra- gradas al resto del body kit, bajos de pintura exclusivos, nitrógeno en la cajuela y un sin la modificación extrema de la numero de modificaciones percarrocería, los enormes rines formance para el auto, que sin ble que, aun hoy después de Este es el Jetta que refle- tantos años, nos da alegría y

Neon lights appeared con- wheels, white neon lights on custom cars so when night also suited with Sparco racing time struck they would stand seats, LED lights, a large Fasout. The aesthetics of the cars cia air intake integrated to the took to unusual levels with rest of the body kit, nitrogen exclusive painting jobs, the in the trunk and a number of extreme modifications of the performance modifications for med wheels, in short, a whole the performance and aestherevolution.

all that history, with a candy years, it gives us joy and excielectric green color combined tement. with black tones, carbon fiber in the chest, 19-inch chrome

sistently under the Body from the outside and inside. It is bodywork, the enormous chro- the car. All the modifications to tics undoubtedly reflects with pride the incredible lifestyle This is the Jetta that reflects that, even today after so many