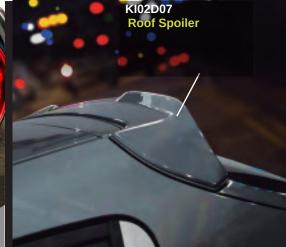

# KIA

| Stinger GT 2017-2019         |
|------------------------------|
| Forte 2019                   |
| Forte Sedán 2017 - 2018      |
| Forte HB 2017 - 2018         |
| Rio Street HB 2017 - 2019    |
| Rio Street Sedan 2017 - 2019 |
| Rio Cross HB 2017 - 2019     |
| Rio Cross Sedan 2017 - 2019  |