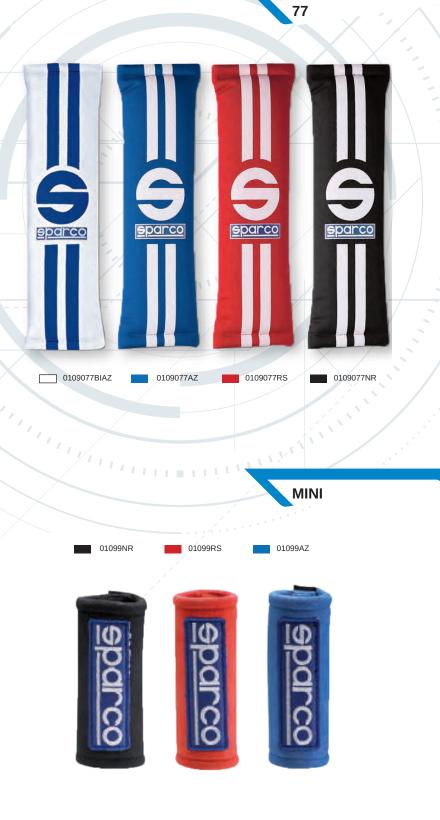

Sparco

| Racing Accessories      | 160-161 |
|-------------------------|---------|
| Karting Accessories     | 162-163 |
| Performance Accessories | 164-165 |

VW27D09

High Pro ile Rear Deck Spoiler

VW27D04