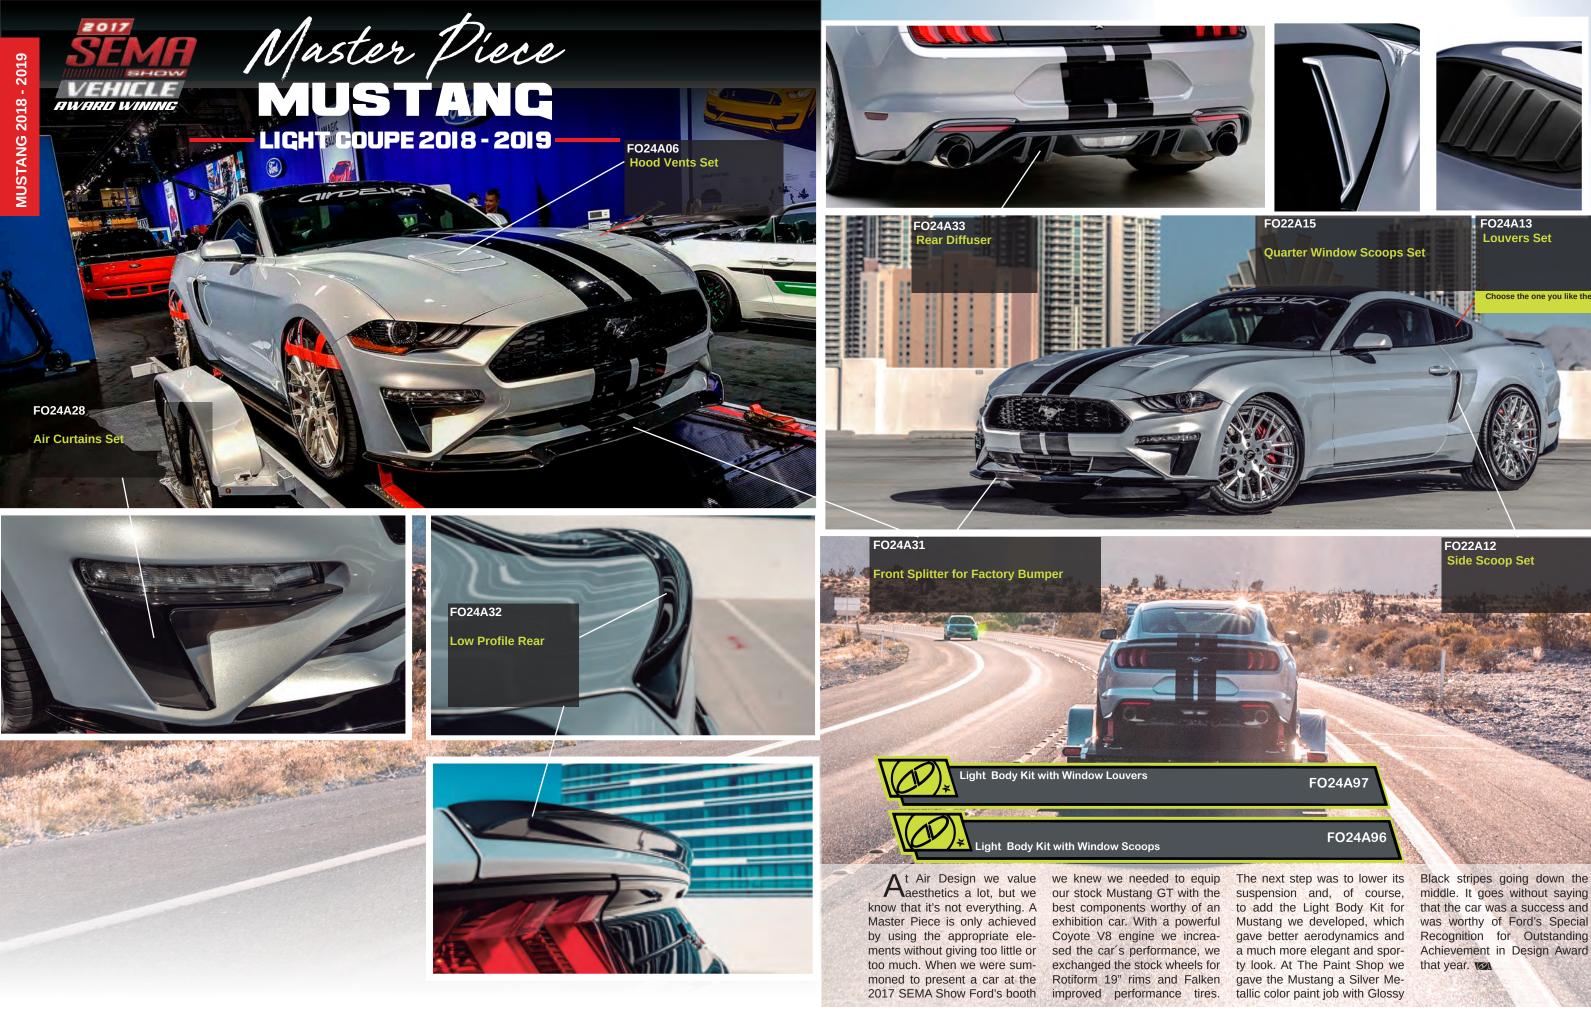

FO22A12 Side Scoop Set

FO24A97

FO24A96

ty look. At The Paint Shop we that year. gave the Mustang a Silver Me-

The next step was to lower its Black stripes going down the suspension and, of course, middle. It goes without saying to add the Light Body Kit for that the car was a success and Mustang we developed, which was worthy of Ford's Special Coyote V8 engine we increa- gave better aerodynamics and Recognition for Outstanding

FO22A12

Side Scoop Set

They say there is no better feeling of freedom than you can experience in a converti-ble driving on the road, and I always wanted to make that dream come true a trip from coast to coast on beautiful roads with the tonneau-cover, open and while there are great convertibles like the Mazda MX5 or the BMW Z4, I looked for a much more classic style.

FO22A99

FO22A90

11.10

The first Ford Mustang manufactured in the world was a white convertible with **V8** engine and automatic gear-box with only 3 chan-ges, doesn't seem like much. Right?

met all expectations! To make I can only say that they had a my trip I needed the car to be reason, making that trip with my spectacular in every way, I put Mustang was the best expemy hands to work and lowered rience of my life. the suspension, installed a Full Performance Air Design Body Kit and a much more noisy ex-

This Mustang definitely haust system, and after all that

| Body Kit with Splitter (13 pc)    | FO22A98 |
|-----------------------------------|---------|
|                                   |         |
| Body Kit without Splitter (12 pc) | FO22A89 |