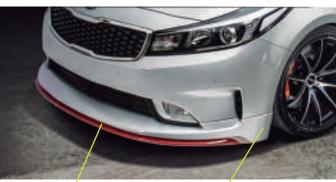

e Front Air Curtains, res. We also installed a K&N cold air intake do function and direct the air as it passes through the front wheels; and finally, one of our favorites, the rear diffuser that gives

KI05D05

**Rear Spoiler with Diffuser with Cutout for** Exhaust Tip

OR ANDENCH

66



#### Body Kit with Cutout for Exhaust Tip-

KI05D99

#### Body Kit without Cutout for Exhaust Tip-

KI05D98



KI05D05

Rear Spoiler Rear Spoiler with **Diffuser with Cutout for Exhaust** Tip Diffuser without Cutout for Exhaust Tip



#### \*KI02D48

#### Low Pro ile Rear Deck Spoiler



KI02D12

Tip (FX Versions)

#### KI02D61

Rear Spoiler Rear Spoiler with Diffuser with Cutout for Exhaust Tip Diffuser without Cutout for Exhaust Tip (EX Versions)

**Rear Spoiler with Diffuser with Cutout for Exhaust** 



KI02A54

family grows and so do you, you have a better quality of life and you want your car to show that as well. For a car to have quality and class while still showing enthusiasm, the Kia Forte appeared as a great option. The-

ife is constantly changing, your re is a lot of quality in a vehicle like this, for example; its good handling, top of the line equipment/ technology and excellent price for its value. However you were looking to show some more spirit so you decided to make a couple of improvements by including a 19" rims set with low profile wheels, adjustable suspension, and of course the Air Design Body Kit painted in dual tone and incorporating aluminum finish in its diffuser which highlights splendidly the large exhaust tip that this car carries

from factory. 💯

Side Skir