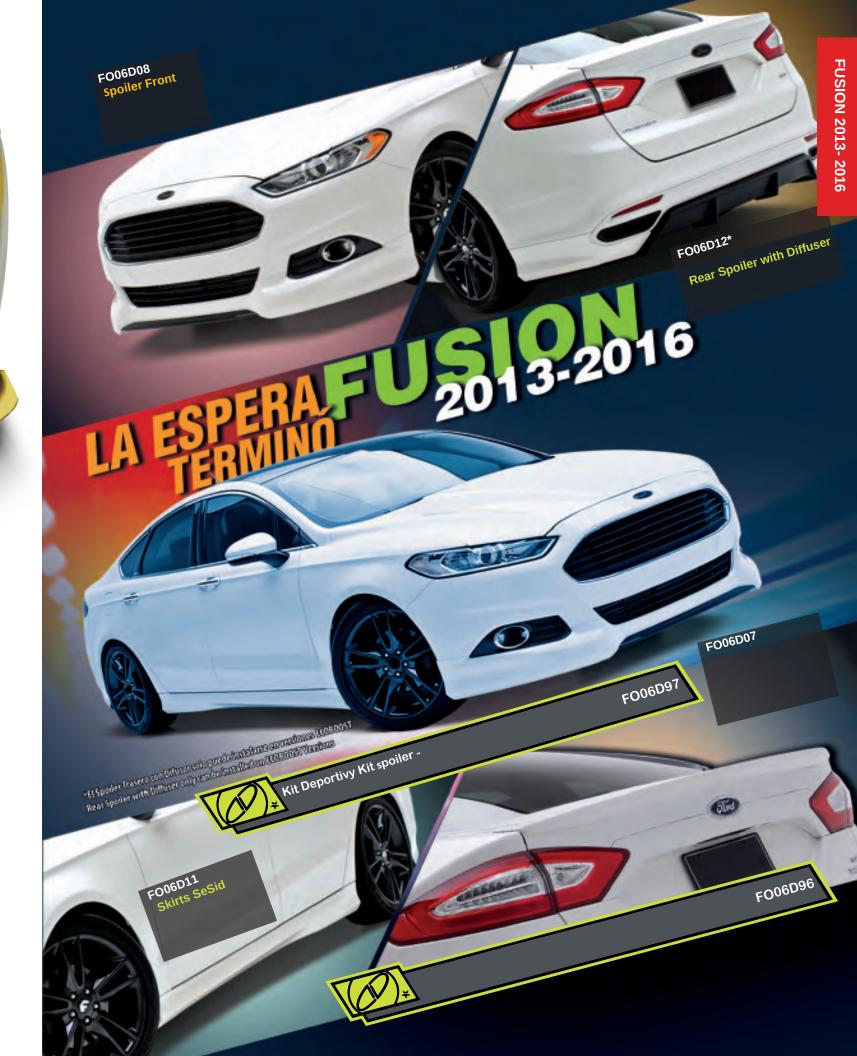

# HATCHBACK 2011-14

FOOK

\* 3D691932 **Roof Spoiler** 

FO15K07

Side Skirts Set

Body Kit without Roof Spoiler (4 pc)-

FO15E96

\*Accesorio se compra por separado This Accessory is purchased separately

FO15E09

**Rear Spoiler with Diffuser** 

got right to work. The first step creating a unique combination. was changing the stock filters for Vic's car now have the style that high performance conical with a always deserved.

The Focus is usually clas- complete pipe specially prepared sified as a more serious car, a for it. It got some new superlight car that does everything right rims with high performance whebut doesn't necessarily stand els and grooved brakes, he also out. Vic didn't think the same, installed a new audio system. As knowing that it was a very un- for painting, he decided to kept derestimated car and decided the original color but went to The to get a Focus and make it the Paint Shop to paint the Body Kit most amazing car in the neigh- in a very genuine way, leaving borhood. Starting with a comple- the upper part black and the tely stock 2012 Focus SE and other half phosphorescent green

**Front Spoiler with Splitter** 