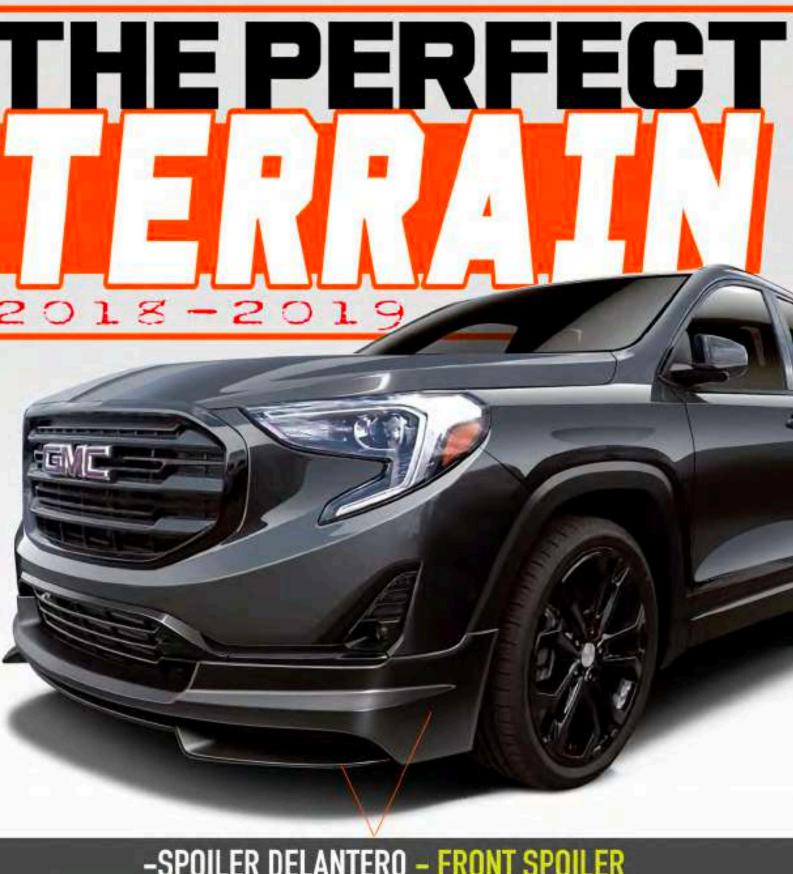

# THE SKATER JETTA RACING A7 2019

TRE ANTON

deserved evolution of a classic advances that crown it in its icon to the contemporary world, category. In addition, this one Highlighting the performance of is particularly equipped with its the STREET motorsport sym- beautiful Rotiform gold honeybols, meanwhile improving its comb wheels that base their aerodynamics and recovering design on that specific generathe style of the 80's with it's tion, wide tires, and a new H & splitters. The enormous diffuser R suspension that stands out, and the abundant matte black even more, creating a new persurfaces, makes it a familiar car sonality. that does not forget its origins,

The new Jetta A7 is the well but that incorporates deserved

VW27D04 Side Skirts Set

Body Kit with High Profile Deck Spoiler

VW27D12

ont Air Curtains

Body Kit with Low Profile Deck Spoiler -

Body Kit with Low Profile Deck Spoiler