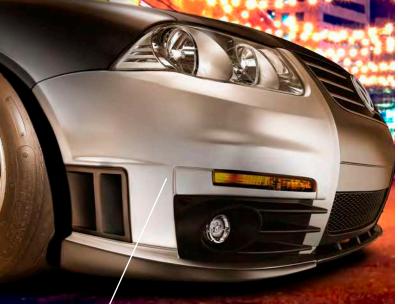

VW19D99

VW19D98

VW19D02\* (2011-2017)

VW19D05\* (2011-2017) Rear Windshield Spoiler

. . .

2005- 2011 JETTA A5/ BORA

DENCN

VW08D17 **Front Spoiler** 

VW08D13

Side Skirts Set

VW08D03\* **Roof Spoiler** 

VW08D02\*

Light Style Rear Deck Spoiler

VW08D18 **Rear Spoiler** 

Body Kit with Low Profile Rear Deck Spoiler

VW08D99