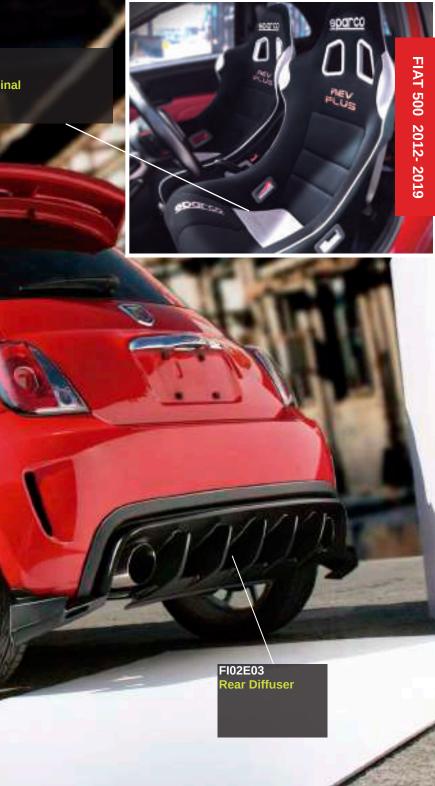

Wing for Abarth Version

FI02E01

Wing for Turbo Version

Body Kit with Wing (Fiat 500 Turbo)

Body Kit with Wing (Fiat 500 Abarth)

FIAT 500 2012-2019

FI02E08

Wide Fender Flares Set

# CUP

FI02E11

Wing for Abarth Version

SPARCO Original Accessoriese

FI02E01

Wing for Turbo Version

CATEGORY
ABARTH500

It is the first category in the country of Abarth 500 cars, coming from Italy, these cars are assembled in Mexico and with a Kit of competition developed by Italian engineers. It is a highly competitive category and at the same time fun for all public thanks to the qualities of these compact and modern Abarth cars.

A category supported by the best automotive technology in Mexico such as Fiat and Abarth and the not less important aerodinamics contribution by Air Design.

FI02E08

Wide Fender Flares Set

There are companies that become legendary overtime. Without a doubt, Abarth is one of them. Starting as a body shop for some Ferrari cars and then specialized in racing pieces, they were able to revolutionize the engine world with a super lightweight and powerful version for the Fiat 500 from 1957 called Abarth 695. This engine has the ability to compete in GT races with Porsches and Ferraris. It was acquired by Fiat in 1971 to be a fundamental part in its high performance cars and in 2007 Abarth resurfaced with a new