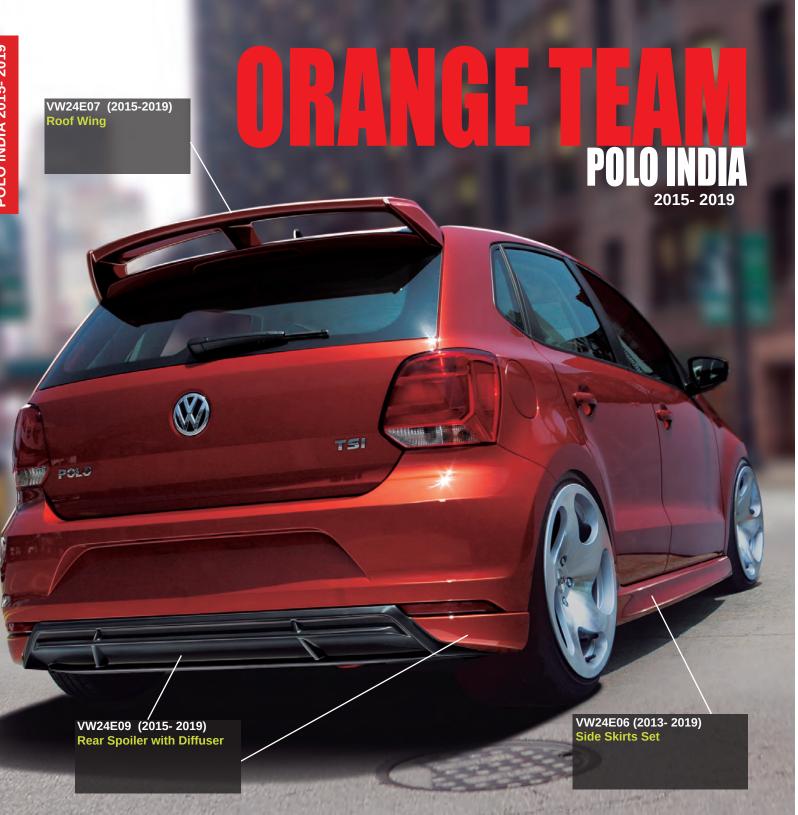

hat, start of a brand that an expression of freedom and could give a unique personification. A service that and exclusive touch to makes your car unique with unlimited possibilities along with taste and ideas of each owner deep projection in the world of

# **POLO EUROPE** 2013- 2014



style we find a great expo- inked glass, WCI MT wheels nent, the Polo TSI of Cesar -10, Body Kit and pneumatic developed by Air Design. The suspension give it a beautiful combination of the polar white exterior. color on the body with the op-

To speak of a Californian tical and smoked skulls, 30%

With the interiors covered computer reprogrammed by vehicle. API in Stange2, it ties together perfectly with a Borla exhaust

system and Brembo ceramic in bone-colored leather and brakes. It's truly an ecstatic



When getting this car, Roy knew that he wasn't always into buying top of the line. However, with money that he 19" WCI wheels with thin prosaved when buying the base file tires and a very wide body version of the TSI Polo, it gave kit that perfectly combines the him the ability to focus on per- orange-copper tones of the car sonalizing his car as he always with matt blacks, and leather dreamed of. By looking for the Sparco seats. help from Air Design Originals to fulfill his dream, they were able to replaced the original

suspension with AG Vastago shocks, with Performance Blue springs. They also installed



car does not come from the happy it makes you. From the photos of it that you fill your

Roy's car reminds us that phone with, to the trips you the real value of an enthusiast's mak