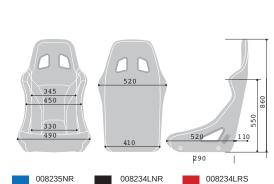

520

490

590

Tubular steel frame. New micro seat back regulation, similar to top supercars. Ergonomic and comfortable padding. Covering in Jacquard Quick Tilting lever. Lower fixing 271 x 345 mm. Compatible with 3 and 4 points safety harnesses.

Tubular frame. Double adjustment and reclining lever. bottom fixing 271 x 345 mm. Compatible with 3 or 4 fixing point harnesses.

00968NRRS

490 00917NR 00917AZ L size shell. This shell is easily in stallable, also in the smallest of cockpits.

520

410

345 450

Distance between holes 290 mm. Max length 400 mm.

Simple mounting in the car with more than 25 positions. 3 mm black powder coated, FIA compliant. M8 mounting kit included.

**VOLANTES / STEERING WHEELS** 