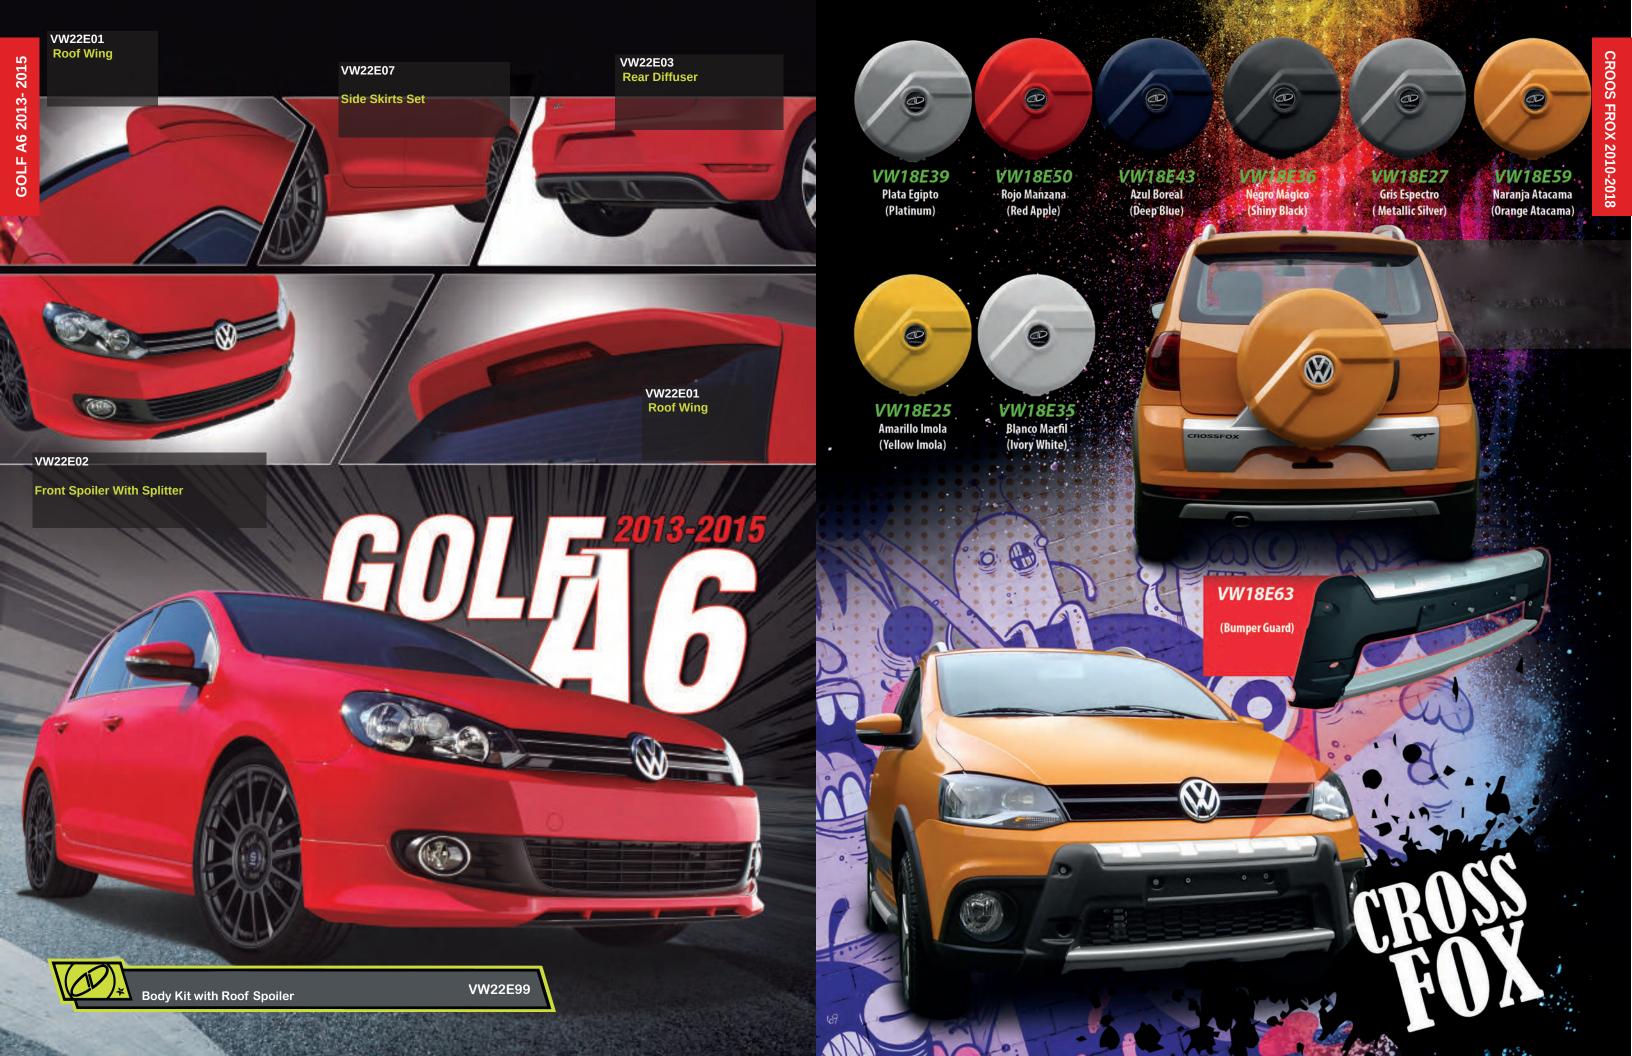

# 2009-2012 GOLHATCHBACK

\*

Body Kit (4pc)-

\*

VW03J05

WRCC Roof Wing

VW03A10

Side Skirts Set

These accessories are purchased separately VW03A12

**Bezels Set with DRL** 

The VW Gol is a practical, fun, reliable and simple car. It has a simple mechanic with 1.6 of 8 valves generating a little more than 100 HP to the front wheels, with ideal space to travel comfortably on roads and no struggle when parking in the city. It is not a car full of electronic sensors or loaded with technology, nor does it aspire to be a race car, but it does have one of the best power-to-weight ratios that makes it very fun to drive. It is stable and agile, all

O): ANDENCH

44

VW25A02 (2013-2016) Front Spoiler With Splitter

supercar to feel the fun or the mance, and aesthetics. adrenaline. There is no need to

This is one of the clearest look for an expensive or excluexamples of passion for cars. sive car to have a beautiful car, It doesn't depend on the type after all, this VW Gol is fulfilling of car have, you do not need a in the sense of passion, perfor-

2013-2016

Body Kit with Roof Spoiler -

# VW25A06 (2013-2018) Side Skirts Set

**Roof Wing** 

VW25A11 Bezels Set with LED

VW25A02

.

Front Spoiler With Splitter

Consell 20

VW25A06 (2013-2018) Side Skirts Set

VW26D98

VW25D07 (2013-2018)

Body Kit with Low Profile Rear Deck Spoiler

e e

VENTO 2016-2019

> VW26D07 (2014- 2019) Side Skirts Set

reach this level of epicness. This VW Vento takes reference to its predecessor, the VW Sedan of the 60's' to show a retro Stance style. The paint job done by The Paint Shop in turquoise looks sublime to the color of the original model. The chromes that the car incorporates as standard were respected. This car was build with an Air Design Body Kit, 18" WCI wheels in bright brushed aluminum finish with low rim profile and an Airlift suspension, which formed a perfect set that balanced the retro image with the new age technology making the car a reference of the Stance. 🚧

There are few cars that

VW26D11 (2016- 2019)

Front Spoiler With Splitter

VW26D12 (2016- 2019)

VW26D11 (2016- 2019)

Front Spoiler With Splitter