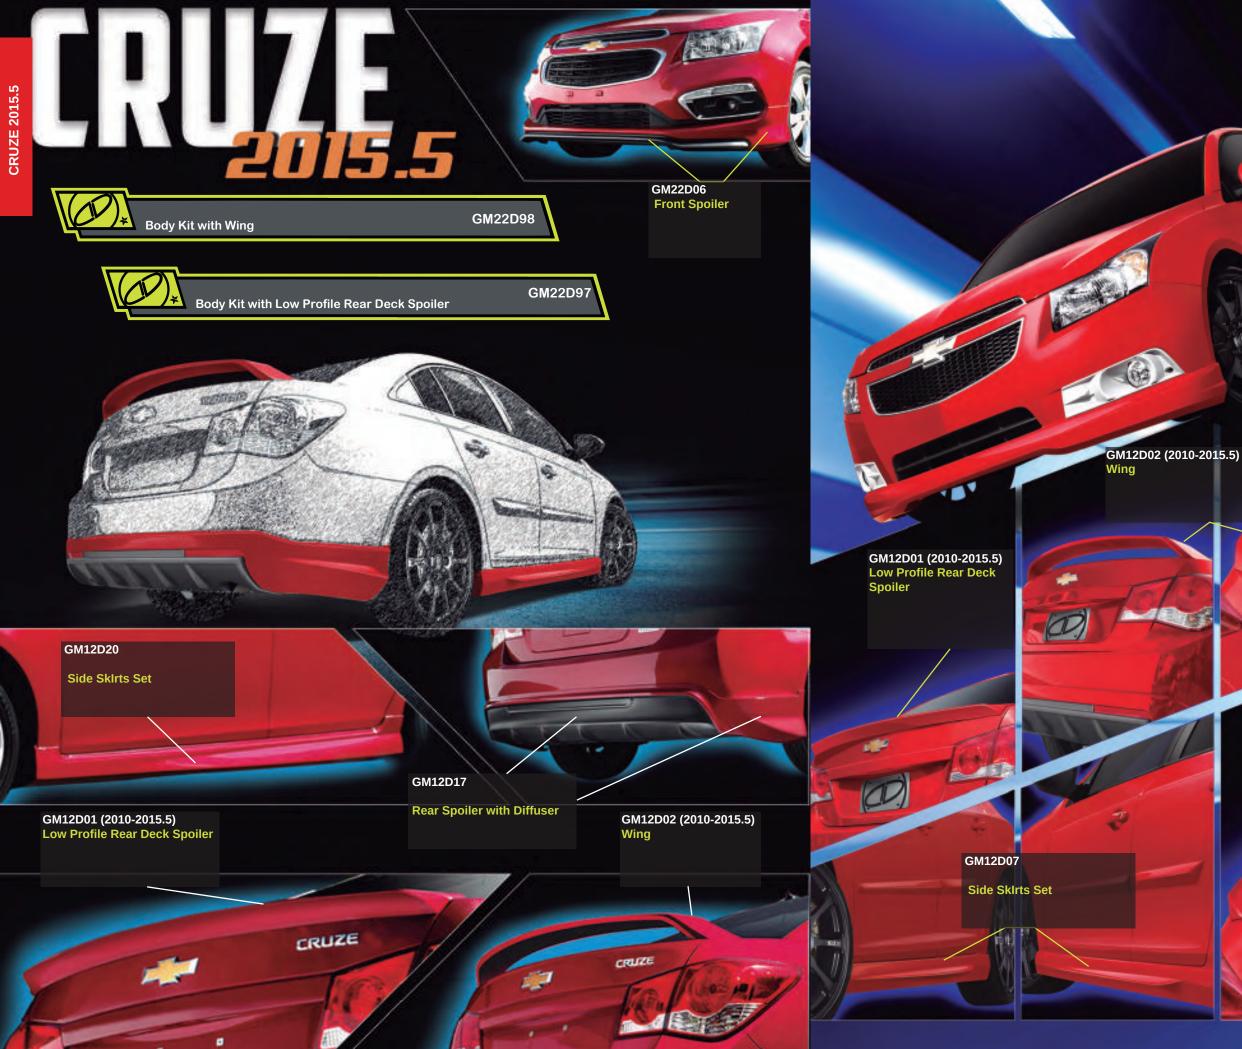

### STOR \* Available 2019 version THECONFORTNEVERLOOKEDSOFAST

CHEVROLET CRUZE 2016-2019

GET THIS KIT FROM YOUR CHEVROLET LOCAL DEALERSHIP

The Cruze is a car that is reinvented, looking for a new and elegant image, changing black plastics by chrome and acquiring a larger air intake with more stylized designs, better finishes, more technology and greater safety. Air Design Body Kit for Cruze is composed

of 5 pieces that integrates harmoniously to these new lines. 🕢

Wing

Front Spoiler with Splitter

### Rear Spoiler with Diffuser and Decorative Exhaust Tips

### Low Profile Rear Deck Spoler

# 2010-2012

GM12D14 **Front Spoiler** 

GM12D01 (2010-2015.5) Low Profile Rear Deck Spoiler

Q