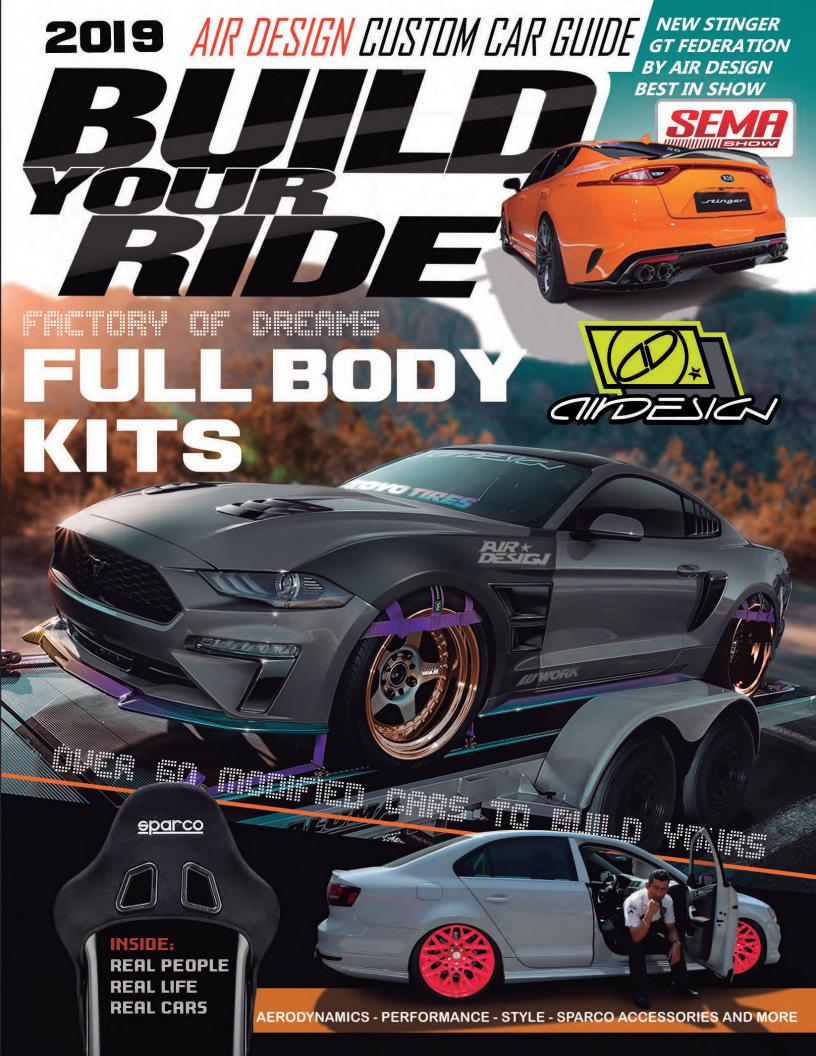

# INDICE / INDEX

10-11

12-21

22-23 24-27 28-31 32 33 35 36-37 38-39 40

56-57

58-59

60-61

62-63 64-65 66-67 68-69 70-71 72-73 74-75 76-77