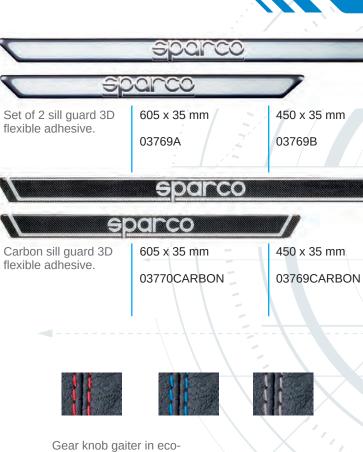

Sparco

| Racing Accessories      | 160-161 |
|-------------------------|---------|
| Karting Accessories     | 162-163 |
| Performance Accessories | 164-165 |

VW27D09

High Pro ile Rear Deck Spoiler

VW27D04

logical leather with Sparco embroidered logo.

HP300