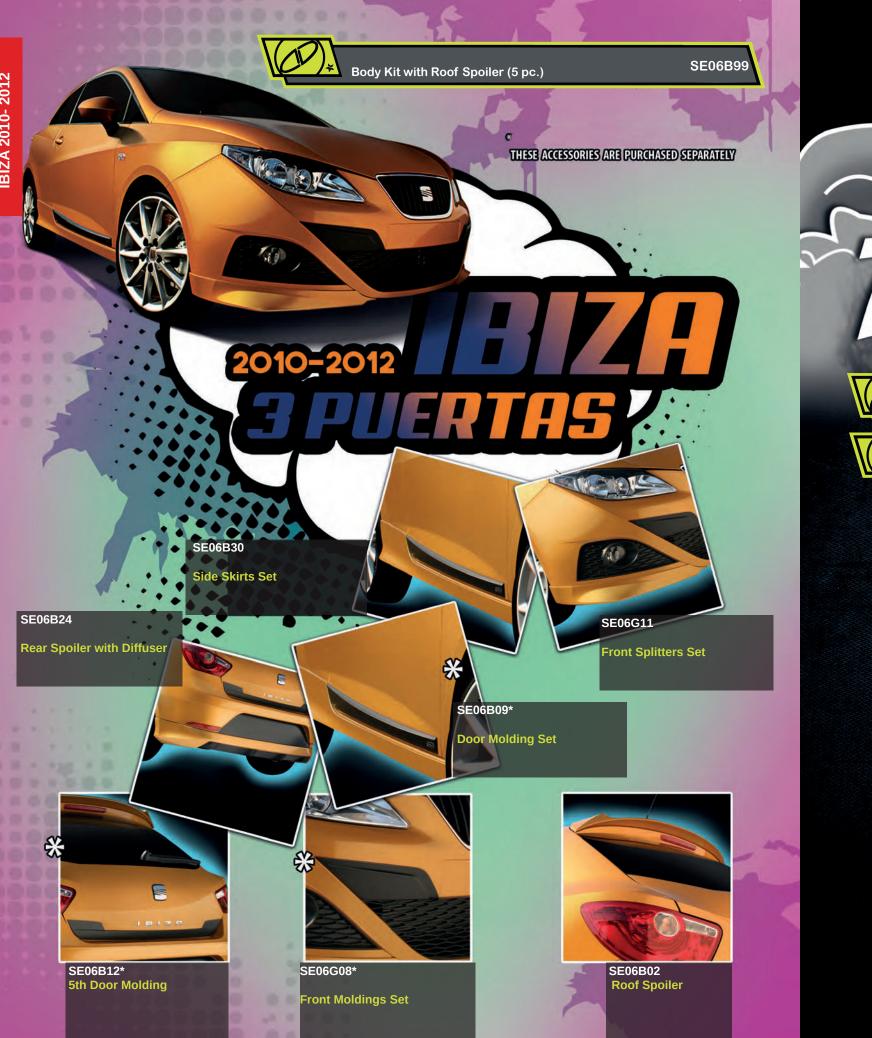

### **SEAT IBIZA 2013-2017**

Body Kit with Roof Spoil

SE07B99

An Ibiza as the first car ble, safe, fun and very dynamic to modify. Rudolph has taken a lot of time to customize his. adapted himself. WA

SE07B02

**3 Doors Rear Spoiler with Diffuser** 

1817

116

IBIZA 2013- 2017

IBIZA 2013- 2017

IBIZA

THESE ACCESSORIES ARE PURCHASED SEPARATELY

Bodykit with Low Profile Rear Deck Spoiler Body Kit with Wing 1 SE08D03 Front Spoiler B TOLEDD