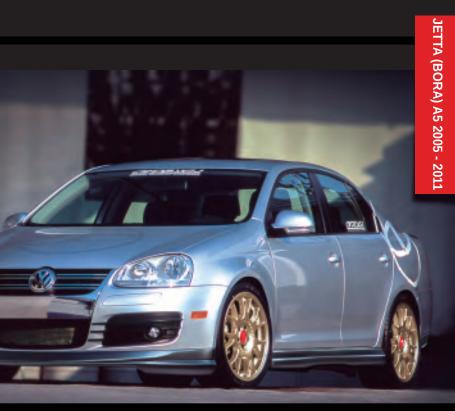

VW19D99

VW19D98

VW19D02\* (2011-2017)

VW19D05\* (2011-2017) Rear Windshield Spoiler

. . .

2005- 2011 JETTA A5/ BORA

DENCN

VW08D17 **Front Spoiler** 

VW08D13

Side Skirts Set

VW08D03\* **Roof Spoiler** 

VW08D02\*

Light Style Rear Deck Spoiler

VW08D18 **Rear Spoiler** 

Body Kit with Low Profile Rear Deck Spoiler

VW08D99

\* THESE ACCESSORIES ARE PURCHASED SEPARATELY

VW08D18 **Rear Spoiler** 

tedly caused a revolution in that was quite an innovation in Volkswagen. After having unvei- the market. It also comes loaded led the new line of products that with a 2.5 VW 5-cylinder engilooked to the future, in conjunc- ne that did not leave anyone tion with its partner the Golf, they indifferent. Who knew that with were able to take some steps in very few modifications (such as the right direction. They imposed a BBS and an Air Design Body a large, elegant or sporty grill as Kit) it would be transformed into the case may be, new technolo- an unforgettable toy. gies and refinement, Bi Xenon

This is the car that undoub- lights with the presence of LEDs