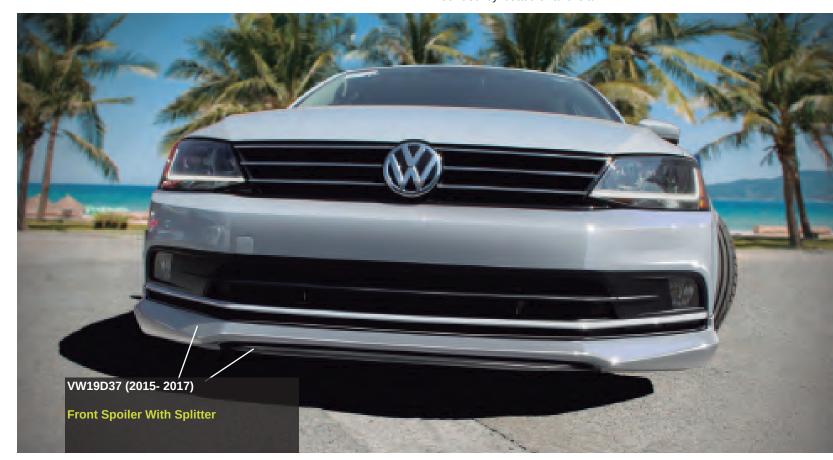

VW19D94 (2015- 2017)

VW19D40 (2011- 2017) Low Per ile Rear Deck Spoiler

VW19D38 (2015- 2017) Rear Spoiler with Diffuser

VW19D10 (2011- 2017) Side Skirts Set

LOVE FORGET YOUR FAVORITE CAR YOU NEVER FORGET YOUR FAVORITE CAR JETTA A6 2015- 2017 VW19D37 (2015- 2017)

Front Spoiler With Splitter

ever forget your favorite car. Since I joined the security forces I always wanted to make me a classic car that represented me. A friend of mine had a Jetta A3 VR6 that I really fell in love with, that car stayed in my head and became an ambition of mine. Over time I got a family of my own and I decided to buy the Jetta A6. By driving my car, it gave me a sense of freedom and an inspiration to modify it". VW19D38 (2015- 2017) Rear Spoiler with Diffuser

VW19D10 (2015-2017) Side Skirts Set

VW19D37 (2015-2017)

**Front Spoiler With Splitter** 