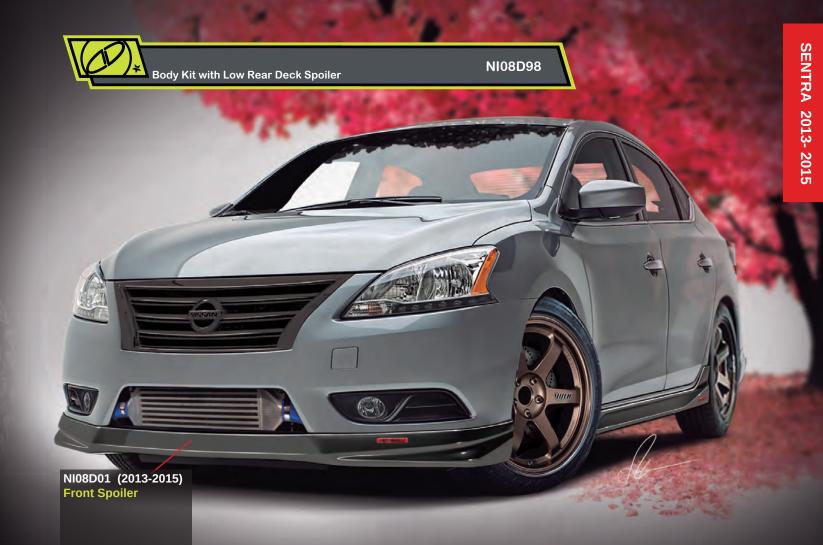

### NISSAN Sentra 2013 - 2015 Kicks 2017 - 2019

78-79 80-81

### KI01D01

Low Pro ile Rear Deck Spoiler

Jose Antonio has a true passion for JDM, he found this crashed Sentra and de-cided to not only restore it, but to transform it into a prideful work of art. He repaired the damages it had with extreme dedication

and caution. After the damages were gone he swapped the engine for an SR20T and put 17" RAYS wheels with Toyo Proxes ti-res. The final step was to take it to the Paint Shop by Air Design to paint the car in Gray

GET THIS KIT FROM YOUR NISSAN LOCAL DEALERSHIP