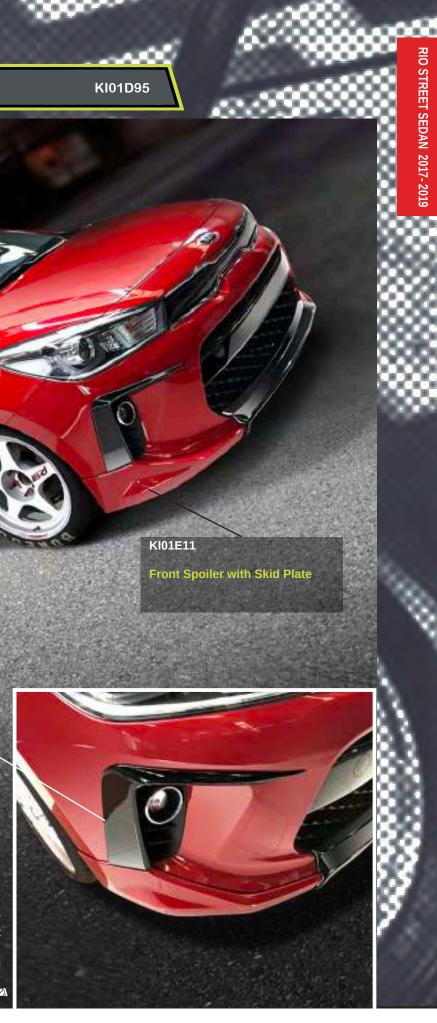

#### KI02E94

KI02D07 Roof Spoller

FORME

KI02E14

tear Spoiler with Diffuser and Insert for FX Versions

KI01E39

Roof Spoiler

Body Kit Street Style with Roof Spoiler -

Roof Spoiler

KI01E25

**Rear Spoiler With Skid Plate** 

KI01E99

KI01E22 Side Skirts Set

KI01E11

Front Spoiler with Skid Plate

he Rio is that car that everyone recom-mends, either HB or Sedan. Rick was modified the suspension with Coilovers to lower the convinced once he took the car on a test height of the car, installed a Borla exhaust system drive and bought a white HB, a car with a lot of and gave it a unique image with an Air Design Full sports spirit but that did not end to reflect it in its Body Kit; he also added some decals in red vynil, aesthetics, so our protagonist decided to do some-thing about it. He kept the neat white of the car and achieving a car ready to run or for an exhibition.