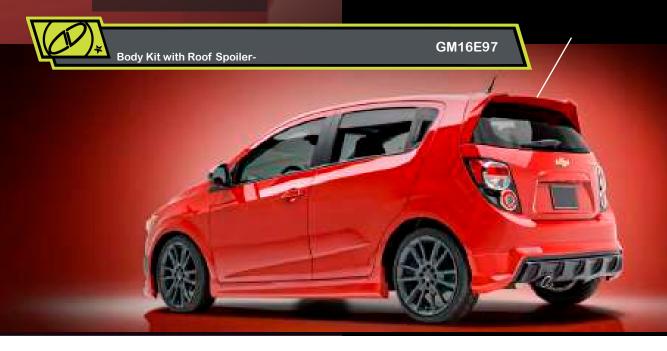

iler** 

**Rear Spoiler With Diffuser** 

Body Kit with Low Profile Deck Spoiler-

"From the moment were what stood out and that Chevrolet launched not the color. I installed its design for the Sonic the Air Design Body Kit I loved it, the front was with Wing which added unique, the design of the a very few aesthetic deheadlights with separate tail. I also installed low sections for each light on suspension and Vossen a black background had a wheels that combine lispectacular effect. I liked nes in aluminum with it so much that I decided black background, I mato buy it and play with naged to have a very preits lines to create a spe- cise combination". cial car, based entirely on black so that its lines

-

GM16D17

Side Skirts Set



Body Kit with Wing-

GM16D98





**Front Spoiler** 





<u>eparco</u>

SOLCEO.

(QDQ

RCO

Andy waited a long time for the Chevy Sonic, he loved the frontal appearance of it but he needed an HB for space. Even before getting his car from the dealership he started buying parts for it, and by the time he finally bought it, he already had, in his possession, some Sparco seats with 4-point belts, 17" Progressive wheels with low profile rims, coilovers and a Body Kit from Air Design. The next step was to assemble and install all the pieces onto his new car. Andy didn't travel 20 miles with his original parts! He was commissioned to assemble each piece the same, which included the seats, wheels, belts, body kit, coilovers and all the other small accessories. Everything fit perfectly, the only adaptation was the seat but the Sparco universal seat ba