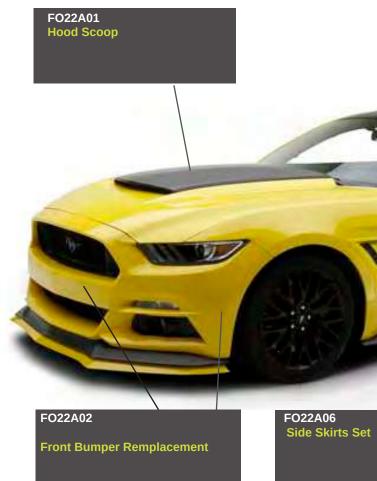

### 2015-2017 **MUSTANG COUPÉ**

**Hood Scoop** 

FO22A01

FO22A02

Front Bumper Remplacement

a dream car, a huge super- ventilation of the entire car. charged Coyote 5.0 engine, rear-wheel drive, racing tires, special new tubing, calibra-