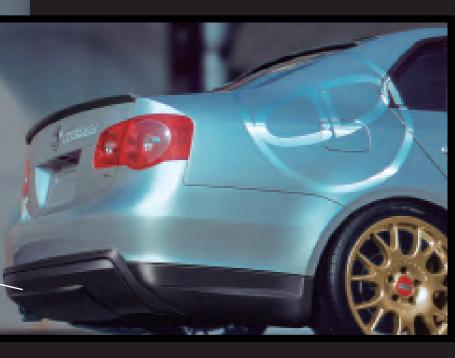

VW19D99

VW19D98

VW19D02\* (2011-2017)

VW19D05\* (2011-2017) Rear Windshield Spoiler

. . .

2005- 2011 JETTA A5/ BORA

DENCN

VW08D17 **Front Spoiler** 

VW08D13

Side Skirts Set

VW08D03\* **Roof Spoiler** 

VW08D02\*

Light Style Rear Deck Spoiler

VW08D18 **Rear Spoiler** 

Body Kit with Low Profile Rear Deck Spoiler

VW08D99

\* THESE ACCESSORIES ARE PURCHASED SEPARATELY

VW08D18 **Rear Spoiler** 

tedly caused a revolution in that was quite an innovation in Volkswagen. After having unvei- the market. It also comes loaded led the new line of products that with a 2.5 VW 5-cylinder engilooked to the future, in conjunc- ne that did not leave anyone tion with its partner the Golf, they indifferent. Who knew that with were able to take some steps in very few modifications (such as the right direction. They imposed a BBS and an Air Design Body a large, elegant or sporty grill as Kit) it would be transformed into the case may be, new technolo- an unforgettable toy. gies and refinement, Bi Xenon