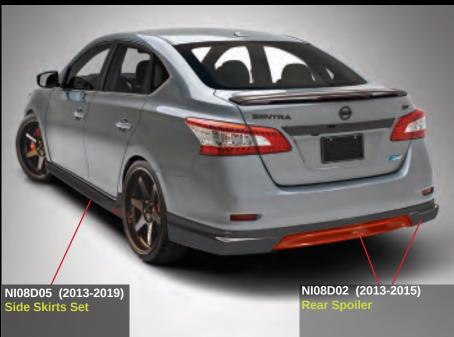

### NISSAN Sentra 2013 - 2015 Kicks 2017 - 2019

78-79 80-81

### KI01D01

Low Pro ile Rear Deck Spoiler

Jose Antonio has a true passion for JDM, he found this crashed Sentra and de-cided to not only restore it, but to transform it into a prideful work of art. He repaired the damages it had with extreme dedication

and caution. After the damages were gone he swapped the engine for an SR20T and put 17" RAYS wheels with Toyo Proxes ti-res. The final step was to take it to the Paint Shop by Air Design to paint the car in Gray

GET THIS KIT FROM YOUR NISSAN LOCAL DEALERSHIP