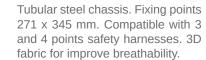

520

490

590

Tubular steel frame. New micro seat back regulation, similar to top supercars. Ergonomic and comfortable padding. Covering in Jacquard Quick Tilting lever. Lower fixing 271 x 345 mm. Compatible with 3 and 4 points safety harnesses.

Tubular frame. Double adjustment and reclining lever. bottom fixing 271 x 345 mm. Compatible with 3 or 4 fixing point harnesses.

00968NRRS

490 00917NR 00917AZ L size shell. This shell is easily in stallable, also in the smallest of cockpits.

520

410

345 450

Distance between holes 290 mm. Max length 400 mm.

Simple mounting in the car with more than 25 positions. 3 mm black powder coated, FIA compliant. M8 mounting kit included.

**VOLANTES / STEERING WHEELS** 