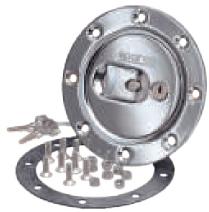

el.



03747CR

### **ACCESORIOS/ ACCESSORIES**



Drilled gear knob with sphere handgrip.

TRALICCIO



### 03735NR

<sup>1</sup>1111 = 1111<sup>111</sup>

### DRIFTING

HAND BRAKE LEVER Aluminum hand brake lever. Black aluminum tube, with anti-slip o-ring. Height adjusting up to +15 cm with additional part. Fitting diameter: 20 mm.

### HYDRAHULIC BRAKE LEVER

Hydrahulic brake lever, Girling compatible. Horizontal or vertical fitting (uniball adjusting). 20 mm tube. Cap, Uniball and Girling are sold individually.





### GEAR KNOB

Aluminum gear knob standard (not suitable for syringe engagement). Black or anodized aluminum tube, with anti-slip o-ring. Height adjusting (more than 10 cm with additional part. Complete with screws and instructions. Fitting diameter: 15 mm.





FUEL CAPS



27009G

27004CR



Developed in a special aluminium alloy through an innovative forging technology, and trimmed with CNC machine computer numerical control to obtain the perfect coplanar surface. They are heat treated to increase the mechanical resistance and then they are anodized to prevent oxidation. Fits on the most popular vehicles, bolts and studs come included.



logical leather with Sparco embroidered logo.

HP300





### CUBRE ESTRIBOS



**FUELLE PARA** PALANCA



Pair of stainless steel bonnet pins with captive slide pin.

01606S





01606AR

01606AA

01608

Pair of stainless steel spring hooks.



Flame retardant fabric racing suits (Nomex) Underwear Karting Rib Protectors Helmets **Racing Shoes** Racing Gloves Accessories for Karts

atom

### OFFICIAL SUPLIER FOR YOUR PAS