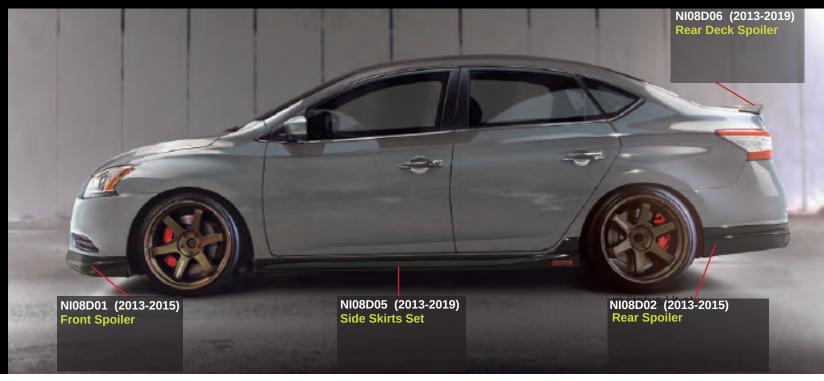

### NISSAN Sentra 2013 - 2015 Kicks 2017 - 2019

78-79 80-81

### KI01D01

Low Pro ile Rear Deck Spoiler

Jose Antonio has a true passion for JDM, he found this crashed Sentra and de-cided to not only restore it, but to transform it into a prideful work of art. He repaired the damages it had with extreme dedication

and caution. After the damages were gone he swapped the engine for an SR20T and put 17" RAYS wheels with Toyo Proxes ti-res. The final step was to take it to the Paint Shop by Air Design to paint the car in Gray

GET THIS KIT FROM YOUR NISSAN LOCAL DEALERSHIP