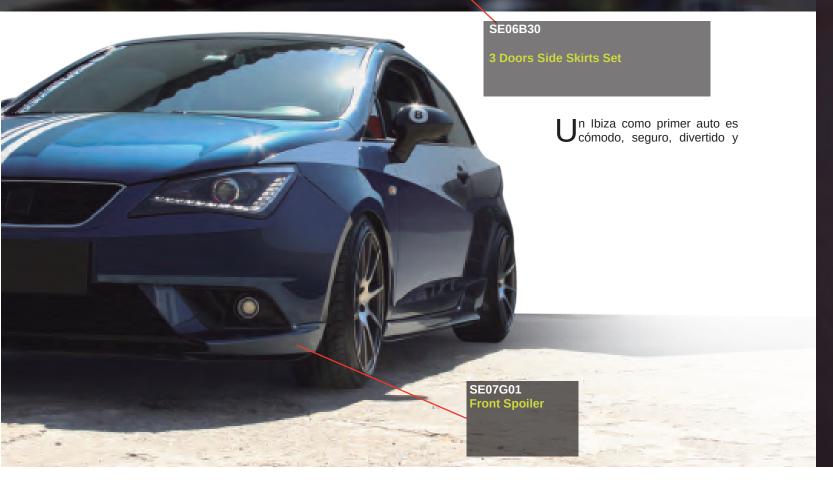

### **SEAT IBIZA 2013-2017**

Body Kit with Roof Spoil

SE07B99

An Ibiza as the first car ble, safe, fun and very dynamic to modify. Rudolph has taken a lot of time to customize his. adapted himself. WA

SE07B02

**3 Doors Rear Spoiler with Diffuser** 

1817

116

IBIZA 2013- 2017

IBIZA 2013- 2017

IBIZA

THESE ACCESSORIES ARE PURCHASED SEPARATELY

Bodykit with Low Profile Rear Deck Spoiler Body Kit with Wing 1 SE08D03 Front Spoiler B TOLEDD