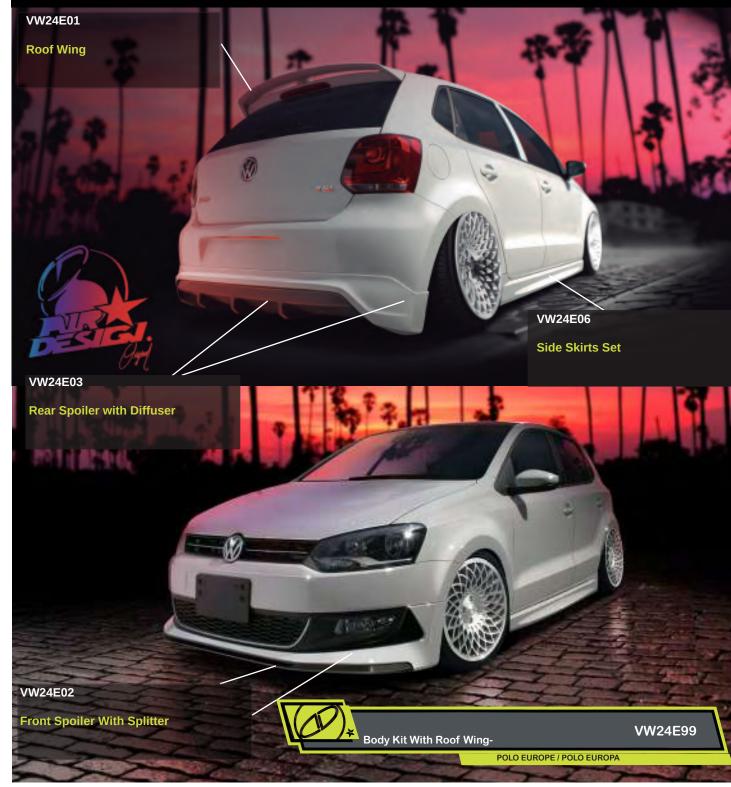

# **POLO EUROPE** 2013- 2014

style we find a great expo- inked glass, WCI MT wheels nent, the Polo TSI of Cesar -10, Body Kit and pneumatic developed by Air Design. The suspension give it a beautiful combination of the polar white exterior. color on the body with the op-

To speak of a Californian tical and smoked skulls, 30%

With the interiors covered computer reprogrammed by vehicle. API in Stange2, it ties together perfectly with a Borla exhaust

system and Brembo ceramic in bone-colored leather and brakes. It's truly an ecstatic

When getting this car, Roy knew that he wasn't always into buying top of the line. However, with money that he 19" WCI wheels with thin prosaved when buying the base file tires and a very wide body version of the TSI Polo, it gave kit that perfectly combines the him the ability to focus on per- orange-copper tones of the car sonalizing his car as he always with matt blacks, and leather dreamed of. By looking for the Sparco seats. help from Air Design Originals to fulfill his dream, they were able to replaced the original

suspension with AG Vastago shocks, with Performance Blue springs. They also installed

car does not come from the happy it makes you. From the photos of it that you fill your

Roy's car reminds us that phone with, to the trips you the real value of an enthusiast's make with it, show that your car is more than just metal on whedealership, it comes from how els. There is real value of a car like this. 🚧