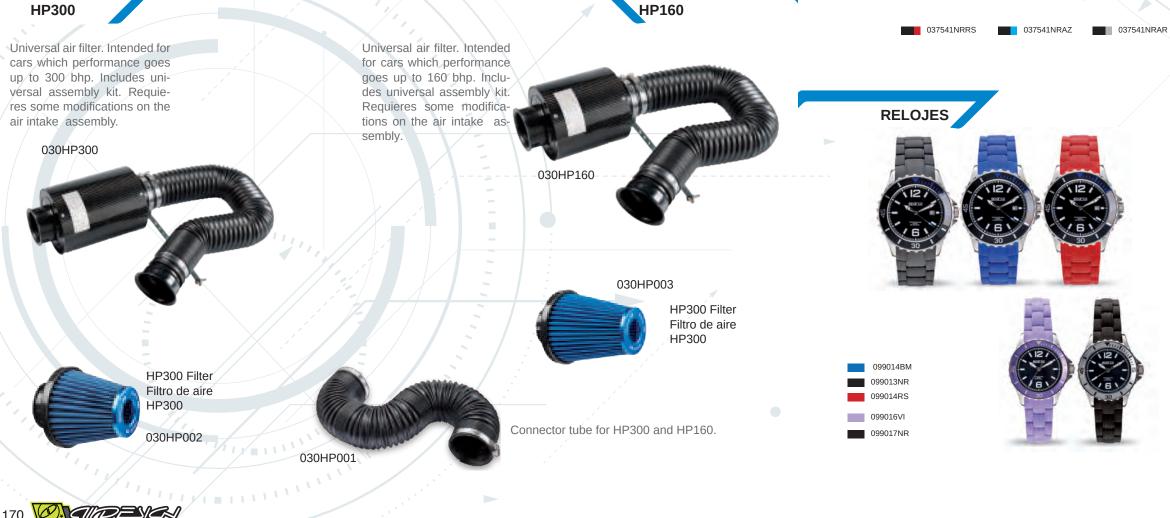

l fitting (uniball adjusting). 20 mm tube. Cap, Uniball and Girling are sold individually.





### GEAR KNOB

Aluminum gear knob standard (not suitable for syringe engagement). Black or anodized aluminum tube, with anti-slip o-ring. Height adjusting (more than 10 cm with additional part. Complete with screws and instructions. Fitting diameter: 15 mm.





FUEL CAPS



27009G

27004CR



Developed in a special aluminium alloy through an innovative forging technology, and trimmed with CNC machine computer numerical control to obtain the perfect coplanar surface. They are heat treated to increase the mechanical resistance and then they are anodized to prevent oxidation. Fits on the most popular vehicles, bolts and studs come included.



logical leather with Sparco embroidered logo.

HP300





### CUBRE ESTRIBOS



**FUELLE PARA** PALANCA



Pair of stainless steel bonnet pins with captive slide pin.

01606S





01606AR

01606AA

01608

Pair of stainless steel spring hooks.



Flame retardant fabric racing suits (Nomex) Underwear Karting Rib Protectors Helmets **Racing Shoes** Racing Gloves Accessories for Karts

atom

### OFFICIAL SUPLIER FOR YOUR PASSION

88



 $\square$ 





### **Michel Betancourt**

- 1st. place at International Grand Prix, México City

- 1st. place at Santiago Race Track, Monterrey

- 1st. place at Bosque Real Cup, México City







M.SPOR





Flame retardant fabric racing suits (Nomex) Underwear **Racing Seats** Harnesses Hans Device Collars Helmets **Racing Steering Wheels** Racing Shoes **Racing Gloves Intercom Amplifier Accessories for Mechani