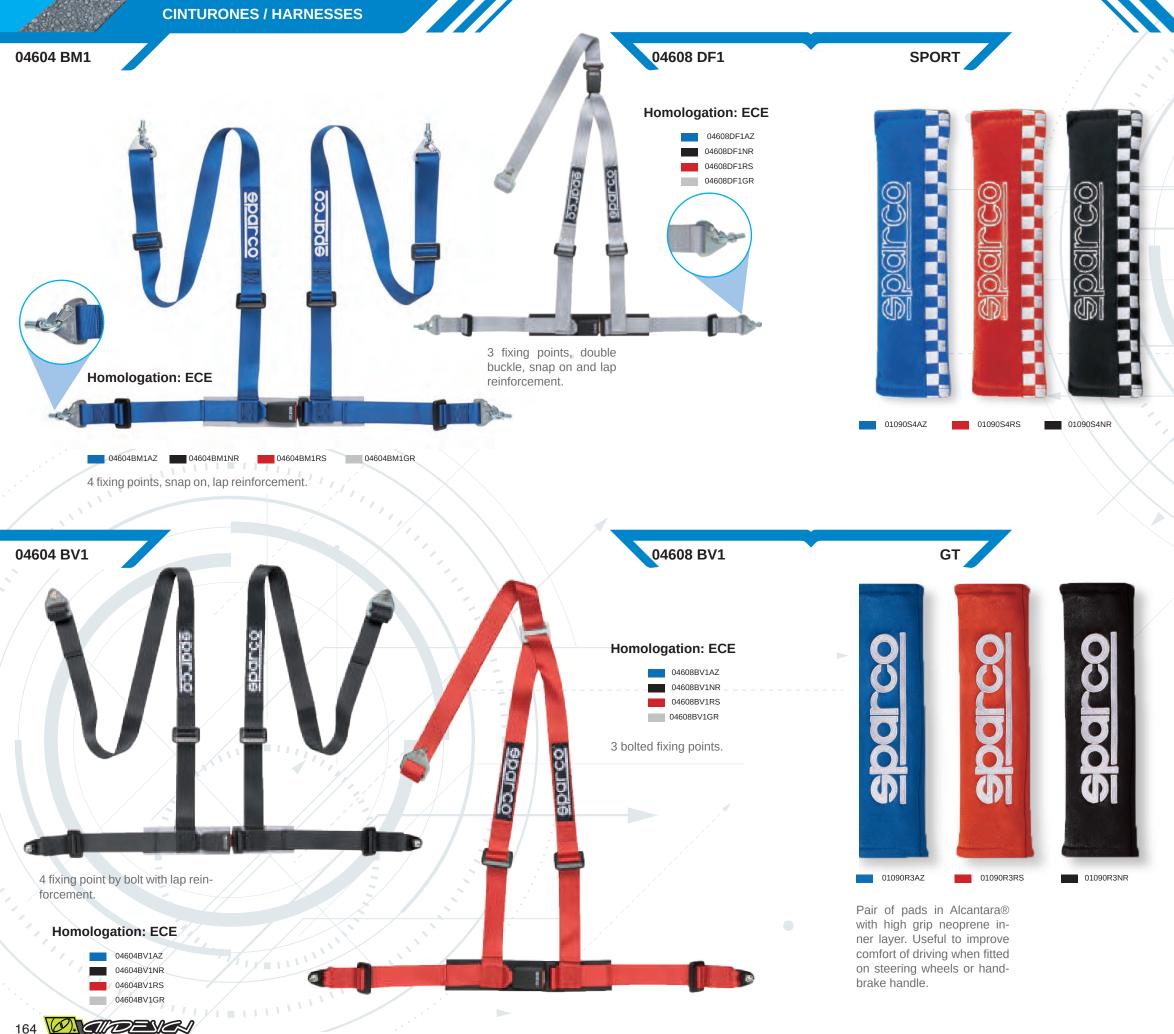

nd Satin Black

Front Skid Plate











sparco

eparco





00917RS



SPRINT

R600

R333



520

490

590



Tubular steel frame. New micro seat back regulation, similar to top supercars. Ergonomic and comfortable padding. Covering in Jacquard Quick Tilting lever. Lower fixing 271 x 345 mm. Compatible with 3 and 4 points safety harnesses.



Tubular frame. Double adjustment and reclining lever. bottom fixing 271 x 345 mm. Compatible with 3 or 4 fixing point harnesses.





00968NRRS

490 00917NR 00917AZ L size shell. This shell is easily in stallable, also in the smallest of cockpits.

520

410

345 450







Distance between holes 290 mm. Max length 400 mm.

Simple mounting in the car with more than 25 positions. 3 mm black powder coated, FIA compliant. M8 mounting kit included.











**VOLANTES / STEERING WHEELS** 





Leather - Piel 015L800PL 015L800SC



015L750PL



Suede - Ante 015L750SC

L575

Ø 32/29















Universal mounting on all gear stick with a max diam. 15 mm. Not suitable for gearbox with syringe safety stop. Made by aluminium.

RACING

037401CL

SPEED

03744PTN

03747PTN

**TECNO** 

03736AO1

037401CR 037401AN



Chromed gear knob with leather insert.





Cromed or wrapped in perforated leather gear knob.

Perilla para palanca cromada o revestida en piel.



03747CR

### **ACCESORIOS/ ACCESSORIES**



Drilled gear knob with sphere handgrip.

TRALICCIO



### 03735NR

<sup>1</sup>1111 = 1111<sup>111</sup>

### DRIFTING

HAND BRAKE LEVER Aluminum hand brake lever. Black aluminum tube, with anti-slip o-ring. Height adjusting up to +15 cm