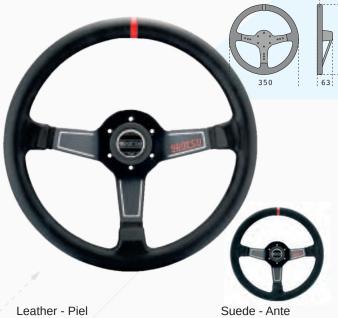

520

410

345 450

Distance between holes 290 mm. Max length 400 mm.

Simple mounting in the car with more than 25 positions. 3 mm black powder coated, FIA compliant. M8 mounting kit included.

**VOLANTES / STEERING WHEELS** 

Leather - Piel 015L800PL 015L800SC

015L750PL

Suede - Ante 015L750SC

L575

Ø 32/29

Universal mounting on all gear stick with a max diam. 15 mm. Not suitable for gearbox with syringe safety stop. Made by aluminium.