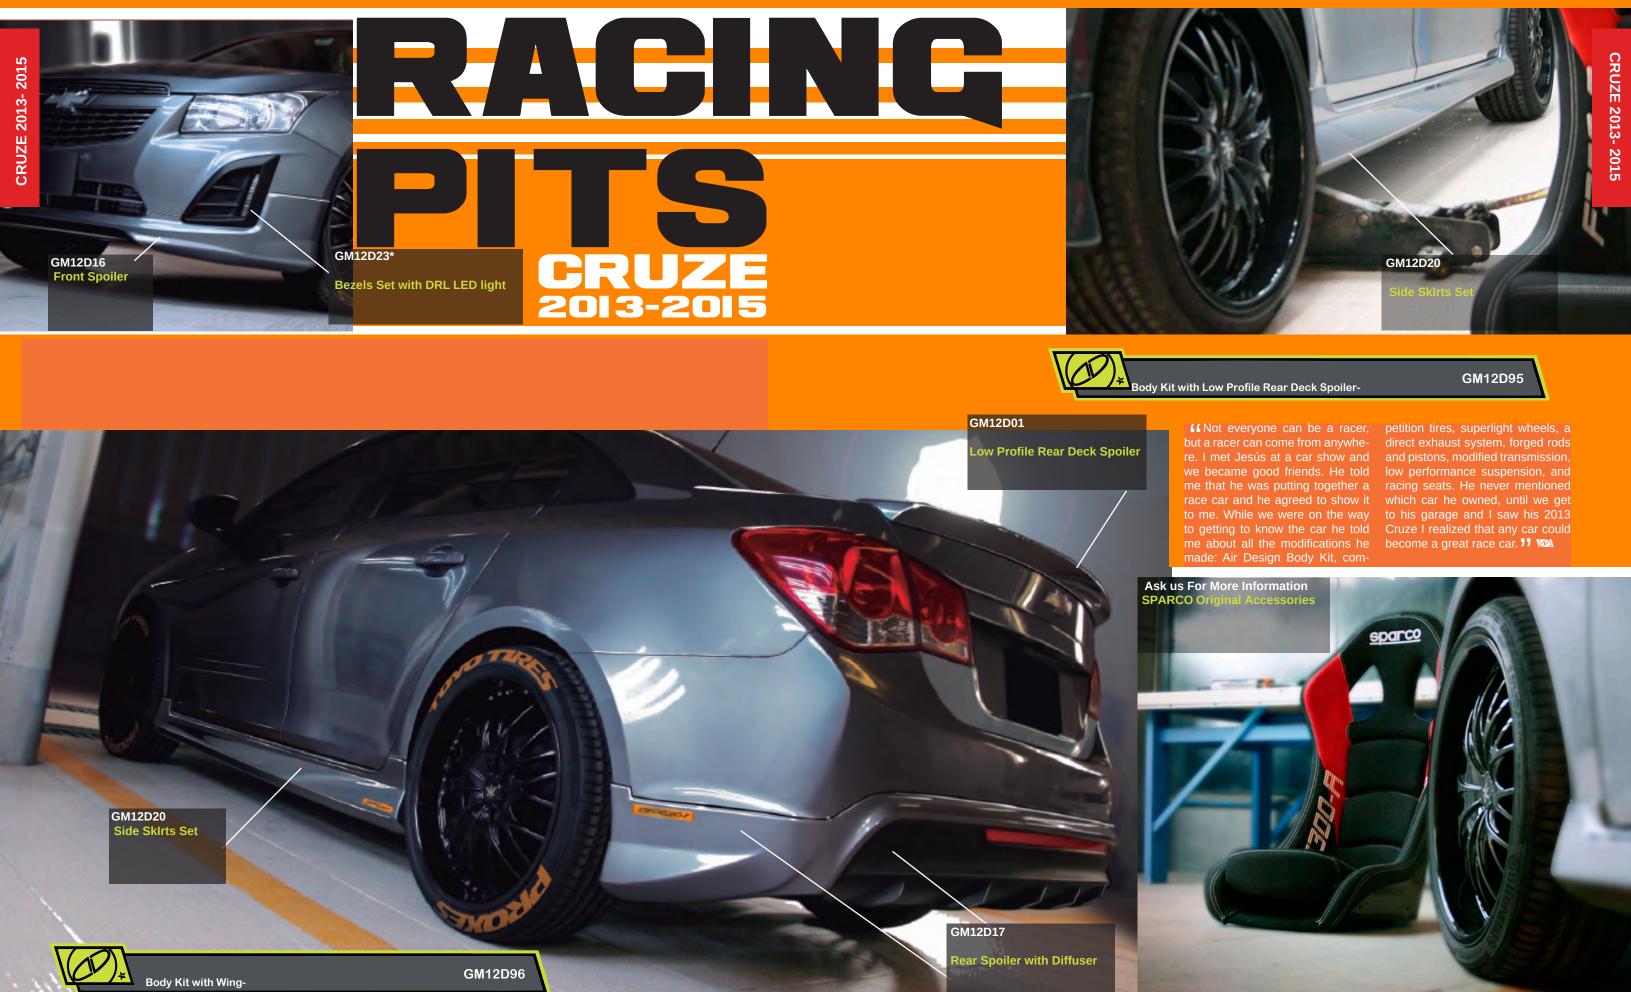

# 2010-2012

GM12D14 **Front Spoiler** 

GM12D01 (2010-2015.5) Low Profile Rear Deck Spoiler

Q

### Rebei 2017- 2018 SONIC SEDAN

GM29D03

Low Profile Rear Deck Spoiler

GM29D02

Rear Spoiler with Diffuser and Decorative Exhaust Tips

GM16D17

Side Skirts Set

Body Kit with Wing-

GM29D01 **Front Spoiler** 

Body Kit with Low Profile Rear Deck Spoiler

GM29D99

### GM29D01 Front Spoiler

### GM29D98

also add value to the car. I hit bright car. 11 w the nail with these 17" Vossen

**K** am very precise, and wheels with very thin and very I also like the striking, that's wide profile rims, that made a why I decided to buy the new perfect match with the Air De-Sonic in orange, it has a mo- sign Body Kit, which by the dern design, a beautiful color, way is perfect for the car with and I could make it look even the same color. I also changed better, so I put my hands to the shock absorbers for the work and looked for pieces short stem with new springs to that not only look good, but lower the height and go, a real

THE DOWN FORCE BE WITH YOU

Wina

GM16D19

GM16D14

12

GM16D95

GM16D18 **Front Spoiler** 

**Rear Spoiler With Diffuser** 

Body Kit with Low Profile Deck Spoiler-

"From the moment were what stood out and that Chevrolet launched not the color. I installed its design for the Sonic the Air Design Body Kit I loved it, the front was with Wing which added unique, the design of the a very few aesthetic deheadlights with separate tail. I also installed low sections for each light on suspension and Vossen a black background had a wheels that combine lispectacular effect. I liked nes in aluminum with it so much that I decided black background, I mato buy it and play with naged to have a very preits lines to create a spe- cise combination". cial car, based entirely on black so that its lines

-

GM16D17

Side Skirts Set

Body Kit with Wing-

GM16D98

**Front Spoiler** 

<u>eparco</u>

SOLCEO.

(QDQ

RCO

Andy waited a long time for the Chevy Sonic, he loved the frontal appearance of it but he needed an HB for space. Even before getting his car from the dealership he started buying parts for it, and by the time he finally bought it, he already had, in his possession, some Sparco seats with 4-point belts, 17" Progressive wheels with low profile rims, coilovers and a Body Kit from Air Design. The next step was to assemble and install all the pieces onto his new car. Andy didn't travel 20 miles with his original parts! He was commissioned to assemble each piece the same, which included the seats, wheels, belts, body kit, coilovers and all the other small accessories. Everything fit perfectly, the only adaptation was the seat but the Sparco universal seat bases

GM16E20

**Roof Spoiler** 

eparco

fitted perfect with his car.

GM06C06

Front Bumper Reemplacement Competition

COT!

2006-2015