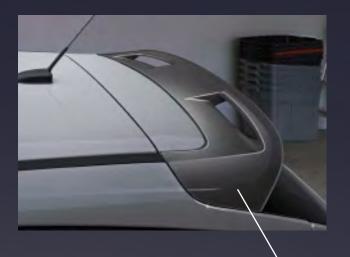

# HATCHBACK 2011-14

FOOK

\* 3D691932 **Roof Spoiler** 

FO15K07

Side Skirts Set

Body Kit without Roof Spoiler (4 pc)-

FO15E96

\*Accesorio se compra por separado This Accessory is purchased separately

FO15E09

**Rear Spoiler with Diffuser** 

got right to work. The first step creating a unique combination. was changing the stock filters for Vic's car now have the style that high performance conical with a always deserved.

The Focus is usually clas- complete pipe specially prepared sified as a more serious car, a for it. It got some new superlight car that does everything right rims with high performance whebut doesn't necessarily stand els and grooved brakes, he also out. Vic didn't think the same, installed a new audio system. As knowing that it was a very un- for painting, he decided to kept derestimated car and decided the original color but went to The to get a Focus and make it the Paint Shop to paint the Body Kit most amazing car in the neigh- in a very genuine way, leaving borhood. Starting with a comple- the upper part black and the tely stock 2012 Focus SE and other half phosphorescent green

**Front Spoiler with Splitter** 