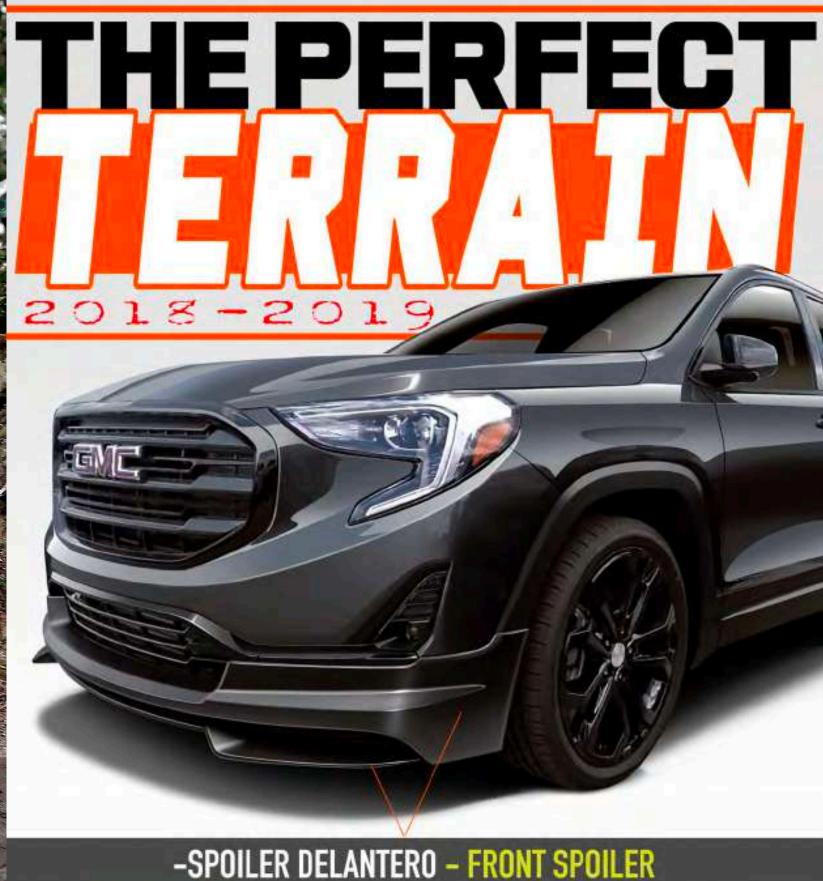

# THE SKATER JETTA RACING A7 2019

TRE ANTON

deserved evolution of a classic advances that crown it in its icon to the contemporary world, category. In addition, this one Highlighting the performance of is particularly equipped with its the STREET motorsport sym- beautiful Rotiform gold honeybols, meanwhile improving its comb wheels that base their aerodynamics and recovering design on that specific generathe style of the 80's with it's tion, wide tires, and a new H & splitters. The enormous diffuser R suspension that stands out, and the abundant matte black even more, creating a new persurfaces, makes it a familiar car sonality. that does not forget its origins,

The new Jetta A7 is the well but that incorporates deserved

VW27D04 Side Skirts Set

Body Kit with High Profile Deck Spoiler

VW27D12

ont Air Curtains

Body Kit with Low Profile Deck Spoiler -

Body Kit with Low Profile Deck Spoiler