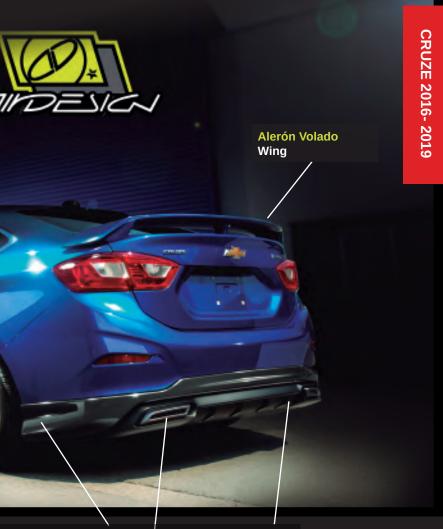

Rear Deck Spoiler

**Rear Spoiler with Diffuser and Decorative Exhaust Tips** 

Side Skirts Set

Side Skirts Set

Front Spoiler

Rear Deck Spoiler

ow is a classic born? Many of the great achievements of brands were not planned, as the birth of the Golf GTI whose creators did it behind VW's back. Convinced that they could improve their car, Michelle knew that with that same philosophy he could dignify the new compact sedan Chevrolet, the Cavalier.She started by changing the wheels for a Rotiform with an angled star design that emulates the 80 'Cavalier. A new firmer suspension, exhaust system, headers, and intake were installed to improve the power of the engine. All these modifications were extremely complemented by a full body kit from Air Design in same Satin Black color which highlighted its modern shapes and aggressive lines. Now Michaelle enjoys going in her classic yet modern car to roads surrounded by beautiful scenery. She travels far and near, from the city to the countryside, and also to perfect places for a good photo shoot.

### STOR \* Available 2019 version THECONFORTNEVERLOOKEDSOFAST

CHEVROLET CRUZE 2016-2019

GET THIS KIT FROM YOUR CHEVROLET LOCAL DEALERSHIP

The Cruze is a car that is reinvented, looking for a new and elegant image, changing black plastics by chrome and acquiring a larger air intake with more stylized designs, better finishes, more technology and greater safety. Air Design Body Kit for Cruze is composed

of 5 pieces that integrates harmoniously to these new lines. 🕢

Wing

Front Spoiler with Splitter

### Rear Spoiler with Diffuser and Decorative Exhaust Tips

### Low Profile Rear Deck Spoler