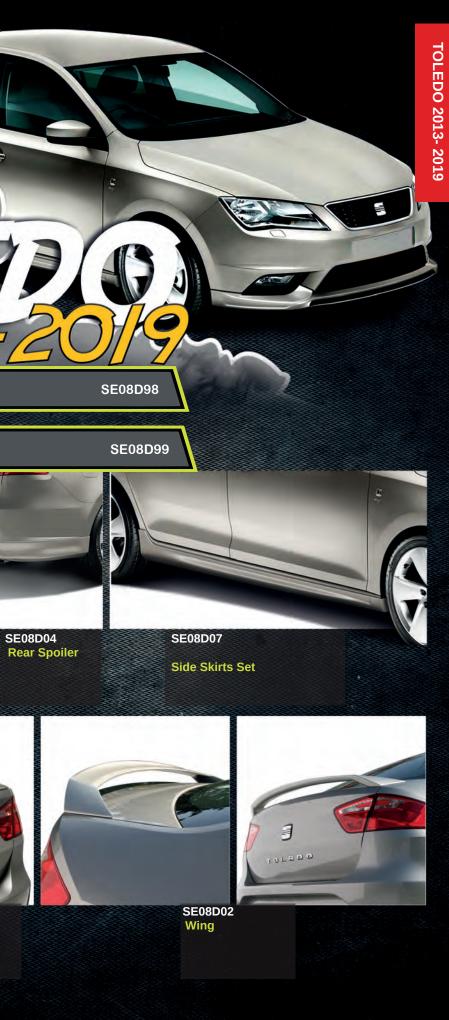

### TOLEDO 2013- 2019

E08D02 Body Kit with Wing-

SE08D01

r Deck Spoiler

SE08D99

SE08D01 **Rear Deck Spoiler** 

E

SE08D04

SE08D07 de Skirts Set

The Toledo is not a Sedan or a Hatchback, it is a Liftback, as its trunk opens together with the rear window.

SE08D03

Front Spoiler with Splitter

SE08D98

When one needs a bigger tion that is worth considering. to provide this vehicle with the very spacious, but it also owns like to have. a daring Turbo engine and excellent dynamic behavior. It was enough to add a set of 18" WCI

Body Kit with Low Profile Rear Deck Spoiler-

wheels with low suspension, car, the Toledo becomes an op- and an Air Design Full Body Kit Being a Liftback the space is look and style that many would

GET THIS KIT FROM YOUR CHEVROLET LOCAL DEALERSHIP