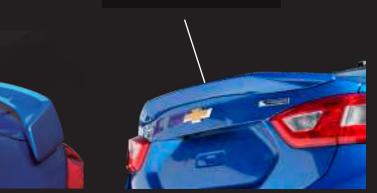

Rear Deck Spoiler

**Rear Spoiler with Diffuser and Decorative Exhaust Tips** 

Side Skirts Set

Side Skirts Set

Front Spoiler

Rear Deck Spoiler

ow is a classic born? Many of the great achievements of brands were not planned, as the birth of the Golf GTI whose creators did it behind VW's back. Convinced that they could improve their car, Michelle knew that with that same philosophy he could dignify the new compact sedan Chevrolet, the Cavalier.She started by changing the wheels for a Rotiform with an angled star design that emulates the 80 'Cavalier. A new firmer suspension, exhaust system, headers, and intake were installed to improve the power of the engine. All these modifications were extremely complemented by a full body kit from Air Design in same Satin Black color which highlighted its modern shapes and aggressive lines. Now Michaelle enjoys going in her classic yet modern car to roads surrounded by beautiful scenery. She travels far and near, from the city to the countryside, and also to perfect places for a good photo shoot.

### STOR \* Available 2019 version THECONFORTNEVERLOOKEDSOFAST

CHEVROLET CRUZE 2016-2019

GET THIS KIT FROM YOUR CHEVROLET LOCAL DEALERSHIP

The Cruze is a car that is reinvented, looking for a new and elegant image, changing black plastics by chrome and acquiring a larger air intake with more stylized designs, better finishes, more technology and greater safety. Air Design Body Kit for Cruze is composed

of 5 pieces that integrates harmoniously to these new lines. 🕢

Wing

Front Spoiler with Splitter