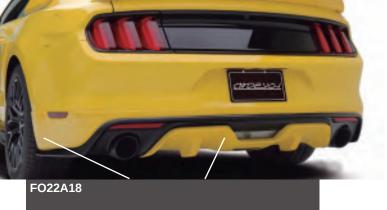

Side Rocket Winglet Set

This Accessory its purchased separately.

FO22A03

Design Bumper)

Front Splitter (Only can be installed under with Air

FO22A18

Rear Spoiler with Diffuser (Only fits on **Ecoboost Versions)** 

The Ford Mustang is not just an American success, it sports cars in the history of the automobile industry

FO22A16 High Profile Rear Deck Spoiler for Coupé Versions

Rear Spoiler with Diffuser (Only fits on Ecoboost Versions)