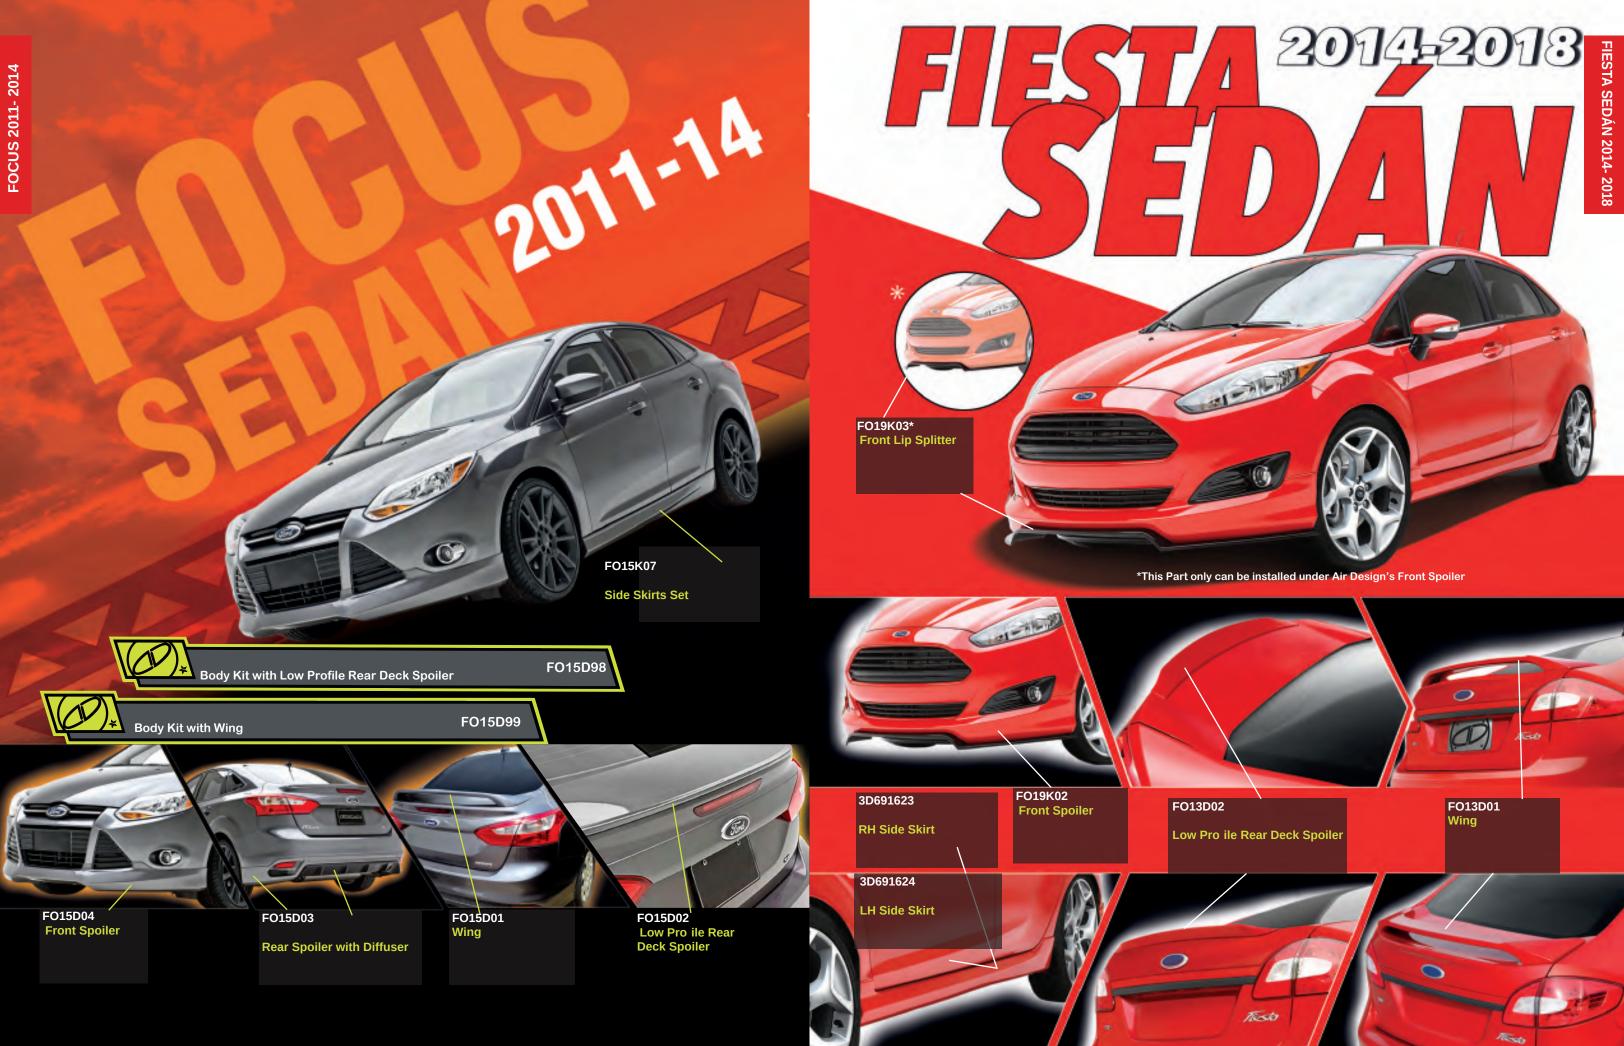

## FORD

| Mustang Convertible 2018 - 2019     | 88-89   |
|-------------------------------------|---------|
| Mustang Boy Racer Coupe 2018 - 2019 | 90-91   |
| Mustang Ligth Coupe 2018 - 2019     | 92-93   |
| Mustang Convertible 2015 - 2017     | 94-95   |
| Mustang Coupe 2015 - 2017           | 96-102  |
| Fusion 2013 - 2017                  | 103     |
| Focus HB 2011 - 2014                | 104-105 |
| Focus Sedan 2011 - 2014             | 106     |
| Fiesta Sedan 2014 - 2019            | 107     |
| Fiesta HB 2014                      | 108-109 |
|                                     |         |

# HATCHBACK 2011-14

FOOK

\* 3D691932 **Roof Spoiler** 

FO15K07

Side Skirts Set

Body Kit without Roof Spoiler (4 pc)-

FO15E96

\*Accesorio se compra por separado This Accessory is purchased separately

FO15E09

**Rear Spoiler with Diffuser** 

got right to work. The first step creating a unique combination. was changing the stock filters for Vic's car now have the style that high performance conical with a always deserved.

The Focus is usually clas- complete pipe specially prepared sified as a more serious car, a for it. It got some new superlight car that does everything right rims with high performance whebut doesn't necessarily stand els and grooved brakes, he also out. Vic didn't think the same, installed a new audio system. As knowing that it was a very un- for painting, he decided to kept derestimated car and decided the original color but went to The to get a Focus and make it the Paint Shop to paint the Body Kit most amazing car in the neigh- in a very genuine way, leaving borhood. Starting with a comple- the upper part black and the tely stock 2012 Focus SE and other half phosphorescent green

**Front Spoiler with Splitter** 

### FORD FIESTA HB 2014-2016

FO19E99

3D691624 3D691623 LH Side Skirt RH Side Skirt

> The Ford Fiesta is a very expressive and dynamic car, original, adventurous, and a youthful spirit. That's why to celebrate the anniversary of The Paint Shop we decided that the Fiesta would be the ideal build for our celebration. Just like its personality, we gave it a chameleon paint job that gives an incredible Under-

ground style to the car. The Air Design Body Kit with a great combination of 17" wheels with the same chameleon color and low profile tires that complement the car with a low suspension, giving us a true trophy car that grabs the attention on the streets.