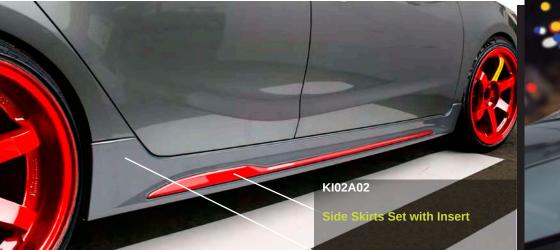

# KIA

| Stinger GT 2017-2019         |
|------------------------------|
| Forte 2019                   |
| Forte Sedán 2017 - 2018      |
| Forte HB 2017 - 2018         |
| Rio Street HB 2017 - 2019    |
| Rio Street Sedan 2017 - 2019 |
| Rio Cross HB 2017 - 2019     |
| Rio Cross Sedan 2017 - 2019  |