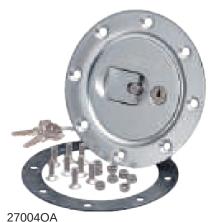

FUEL CAPS

27009G

27004CR

Developed in a special aluminium alloy through an innovative forging technology, and trimmed with CNC machine computer numerical control to obtain the perfect coplanar surface. They are heat treated to increase the mechanical resistance and then they are anodized to prevent oxidation. Fits on the most popular vehicles, bolts and studs come included.