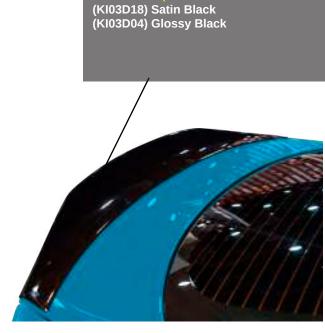

Satin (KI03D05) Black Glossy

Every feature I noticed from Hiroshi's Stinger and his parts very exclusive custom aerodynamic kit finished in beutiful Piano Black paint made me realize that a car with such technology. Like the rear spoiler with an integrated diffuser that provides a real downforce, has enormous potential. Everything was perfectly balanced with its Borla Carbon Fiber exhaust system and with the stunning Sky Blue Body Paint Shop, creating a perfect contrast and an explosion of color along with incredible Rotiform rims 22" inch metalic light charcoal wheels. One of the most visible aerodynamic features on this very impressive Stinger are the front and side functional winglets also printed in Piano Black finishes ending up in a very unique, clean and complete super car.

KIN





KI03D98

# **KIA FORTE 2019**

SIA



KI05D09 **Rear Deck** Spoiler

KI05A06 Side Skirts Set

KI05A01 Front Spoiler

KI05A02

Air Curtains Set

2018 was a complete success, and for this debut, Air Design decided to All the parts of this Body Kit were molded start the project with an entry model Forte 2019 and transform it into a real street machine! We started by lowering it approxiprogressive springs; we changed the tires for 19 "TSW sports wheels and Azkenis FK

510 high performance Falken summer tiand a Borla exhaust system. But the star of this showcar was undoub-

tedly the Body Kit, proudly developed by this sedan a super aggressive style.

he 2019 Forte GT Federation offi- Air Design, which was inspired by the Stincial release at the SEMA Show ger GT Federation presented at SEMA