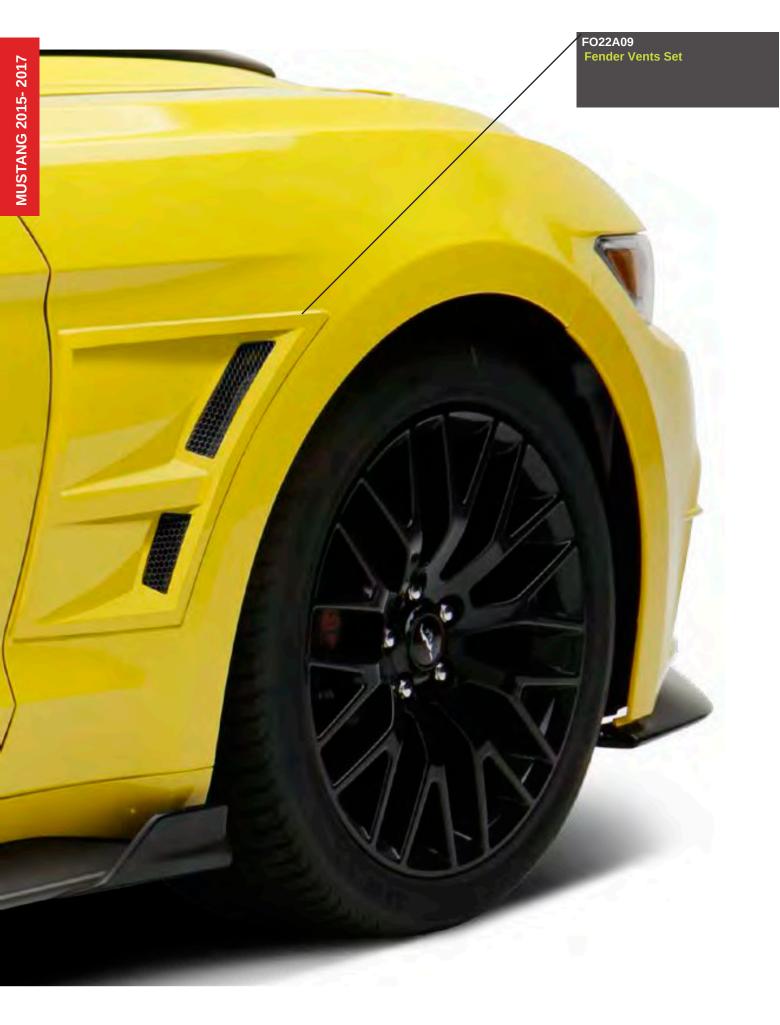

### FO22A09 Fender Vents Set

FO22A06 Side Skirts Set

> ligh Profile Rear Deck Spoiler for Convertible versions

F022A17

-024A33 Rear Valance Diffuser

FO22A12

90

and sporty vehicle. The reason? The success of European cars and the fall of Ford Thunderbird sales. The desigin charge of the second prototype. It was