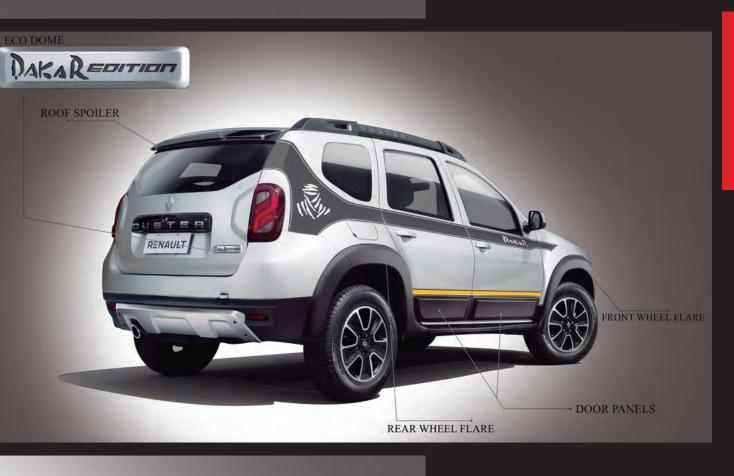

# **RENAULT DUSTER 2012-2018**

**ROOF SPOILER** 

REAR WHEEL FLARE

DOOR PANELS

FRONT WHEEL FLARE

### GET THIS KIT FROM YOUR RENAULT LOCAL DEALERSHIP

The new limited edition of one of the subcompact SUV's of the brand in our country tried to include that fighting spirit that characterizes the cars that run in that Rally, This special edition is based on the Intens versions, but adds interesting aes-thetic details, for example, the 16inch wheels are a specific design and also incorporates exterior decals with the legend 'Dakar', rear wing, unique moldings for this model, two-tone board, steering wheel and vestments with inserts and front bumper with LED lighting.