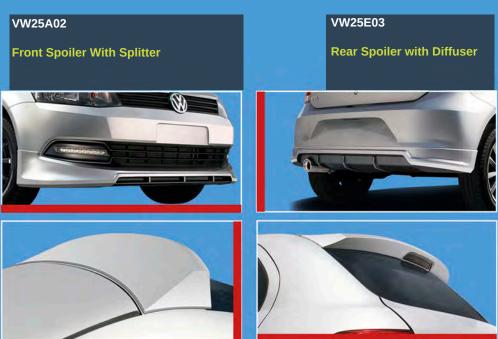

O): ANDENCH

44

VW25A02 (2013-2016) Front Spoiler With Splitter

supercar to feel the fun or the mance, and aesthetics. adrenaline. There is no need to

This is one of the clearest look for an expensive or excluexamples of passion for cars. sive car to have a beautiful car, It doesn't depend on the type after all, this VW Gol is fulfilling of car have, you do not need a in the sense of passion, perfor-

# VW25A06 (2013-2018) Side Skirts Set

**Roof Wing** 

VW25A11 Bezels Set with LED

VW25A02

.

Front Spoiler With Splitter

Consell 20

VW25A06 (2013-2018) Side Skirts Set