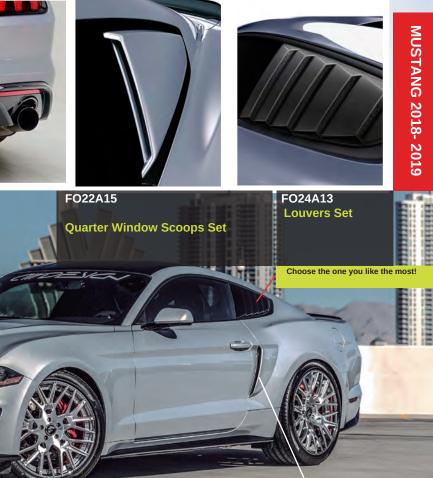

### FO22A17

High Profile Rear Deck Spoiler for Convertible Versions

### FO22A09 Fender Vents Set

FO22A06 Side Skirts Set

> ligh Profile Rear Deck Spoiler for Convertible versions

F022A17

-024A33 Rear Valance Diffuser

FO22A12

90

and sporty vehicle. The reason? The success of European cars and the fall of Ford Thunderbird sales. The desigin charge of the second prototype. It was

FO22A12 Side Scoop Set

FO24A97

FO24A96

ty look. At The Paint Shop we that year. gave the Mustang a Silver Me-

The next step was to lower its Black stripes going down the suspension and, of course, middle. It goes without saying to add the Light Body Kit for that the car was a success and Mustang we developed, which was worthy of Ford's Special Coyote V8 engine we increa- gave better aerodynamics and Recognition for Outstanding

FO22A12

Side Scoop Set

They say there is no better feeling of freedom than you can experience in a converti-ble driving on the road, and I always wanted to make that dream come true a trip from coast to coast on beautiful roads with the tonneau-cover, open and while there are great convertibles like the Mazda MX5 or the BMW Z4, I looked for a much more classic style.

### FO22A15

Quarter Window Scoops Set

FO22A12 Side Scoop Set

also have a Hood Scoop and mics and aesthetics. at the sides we have several elements, Fender Vents, Side

With the front we started Scoops in the rear windows and with a Front Bumper Replace- side sills, and to give the last ment and a Splitter that main- detail we have behind a High tains the original grill intakes but Profile Rear Deck Spoiler, crealowers the height of the car, we ting a fantastic set of aerodyna-

Black Honeycomb Grills included