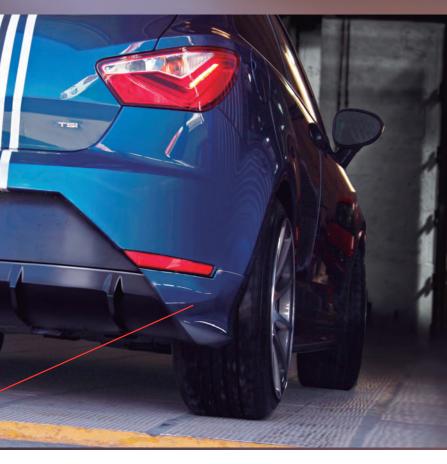

### **SEAT IBIZA 2013-2017**

Body Kit with Roof Spoil

SE07B99

An Ibiza as the first car ble, safe, fun and very dynamic to modify. Rudolph has taken a lot of time to customize his. adapted himself. WA

SE07B02

**3 Doors Rear Spoiler with Diffuser** 

1817

116

IBIZA 2013- 2017

IBIZA 2013- 2017

IBIZA

THESE ACCESSORIES ARE PURCHASED SEPARATELY

Bodykit with Low Profile Rear Deck Spoiler Body Kit with Wing 1 SE08D03 Front Spoiler B TOLEDD