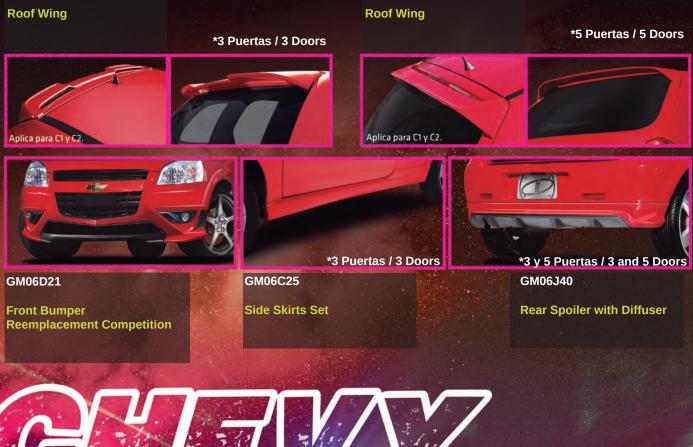

### GM06D41

Rear Spoiler with Diffuser

GM06D05 Wing

CHEVY SEDÁN C3 2008

2012

GM06K26

### 3 and 5 Doors Side Skirts Set

le 2019 version