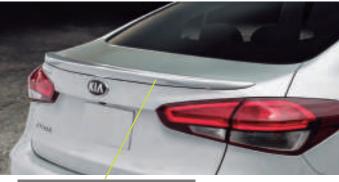

do you, you have a better quality of life and you want your car to show that as well. For a car to have quality and class while still showing enthusiasm, the Kia Forte appeared as a great option. The-

ife is constantly changing, your re is a lot of quality in a vehicle like this, for example; its good handling, top of the line equipment/ technology and excellent price for its value. However you were looking to show some more spirit so you decided to make a couple of improvements by including a 19" rims set with low profile wheels, adjustable suspension, and of course the Air Design Body Kit painted in dual tone and incorporating aluminum finish in its diffuser which highlights splendidly the large exhaust tip that this car carries

from factory. 💯

Side Skirts Set with Insert

KI02A02





KI02D48\*

ow Pro ile Rear Deck Spoi

### \* This Accessory is purchased separately

# 



RAYS wheels set in bright red, then reupholstered the entire interior to have everything in black leather and red details in Alcantara®. After that he asked Air Design to match his Body Kit to his car's body color but painting the inserts in red, giving his Forte the desired by the JDM and, just after two weeks of buying it, he installed a

2017-2018

ide Skirts Set with Insert

KI02A02

KI02A54





#### KI02E94



KI02D07 Roof Spoller

FORME

KI02E14

tear Spoiler with Diffuser and Insert for FX Versions



KI01E39

Roof Spoiler

Body Kit Street Style with Roof Spoiler -

Roof Spoiler

KI01E25

**Rear Spoiler With Skid Plate** 

KI01E99

KI01E22 Side Skirts Set

KI01E11

Front Spoiler with Skid P