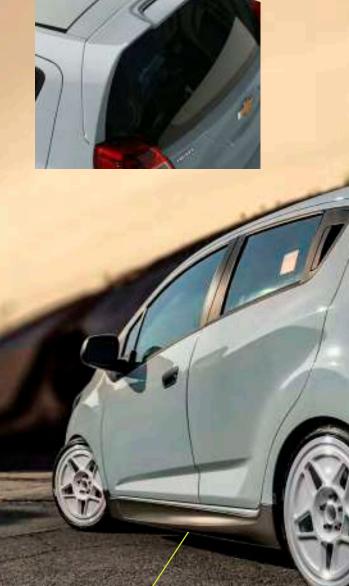

**Rear Desk Spoiler** 

Rear Spoiler with Diffuser and Decorative Exhaust Tips

Side Skirts Set

Front Spoiler with Splitter

GET THIS KIT FROM YOUR CHEVROLET LOCAL DEALERSHIP