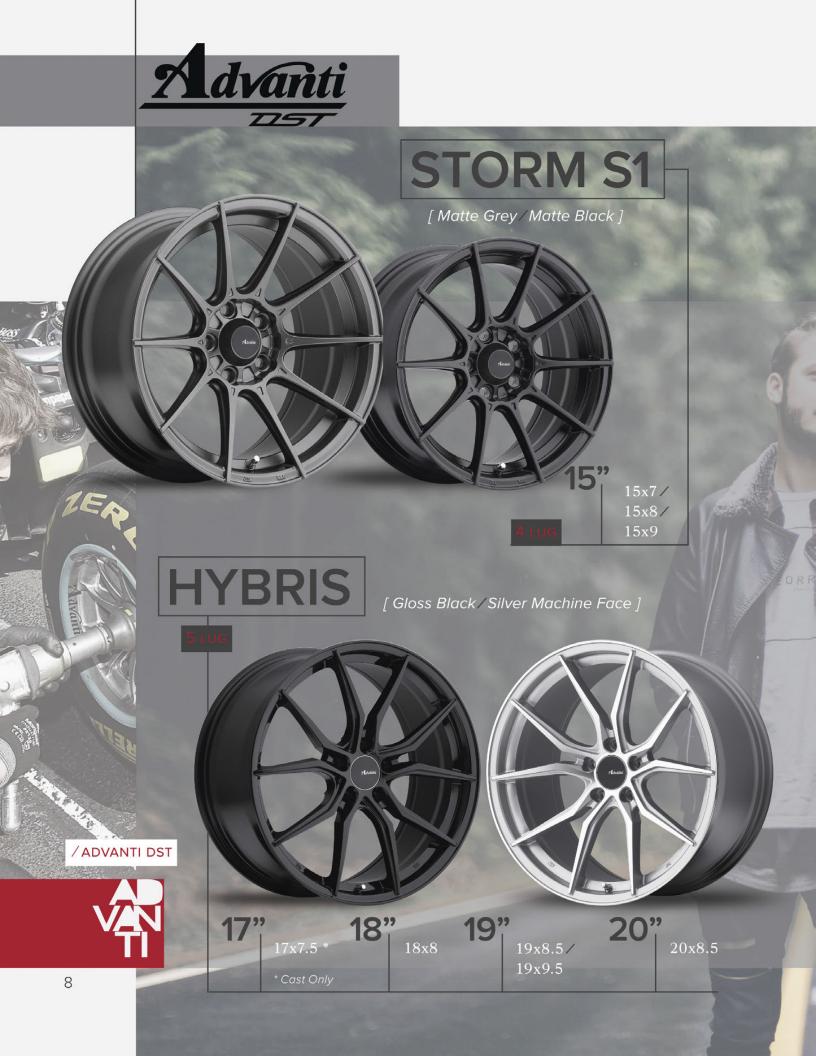

### /ADVANTI DST

P. 4-9

CAMMINO

CATALAN

OPTIMO

SVELTO

STORM/S1

DERIVA

REIN

**HYBRIS** 