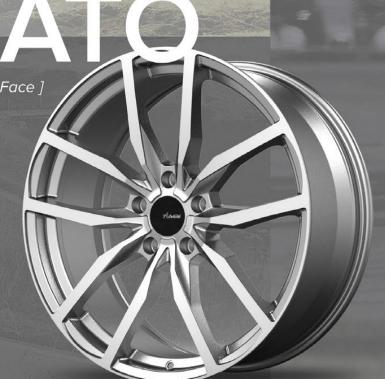

## CATALAN

[ Hyper Silver ]

10"

19x8.5/

20"

20x8.5/ 20x10

SVELTO

[ Titanium / Matte Black Machined Face ]