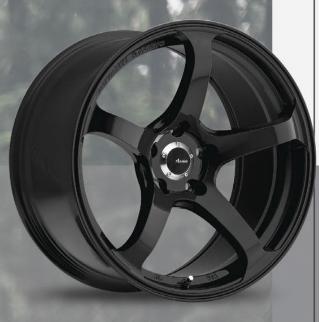

[ Matte Black / Machine Lip, Undercut + PCD ]

[ Gloss Red/Gloss Black ]

18"

18x9.5/ 18x10.5

5 LUG

[ Hyper Silver ]

18" <sub>18x8</sub>

19"