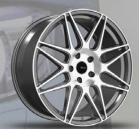

# DENARO

[ Gloss Black / Machine Lip / Silver / Machine Lip ]

17"

17x7

19" 19x8.5/ 19x9.5

5 LUG

[ Silver / Machine Lip / Gloss Black / Machine Lip

18"

20"

18x8/ 18x9.5 20x8.5/ 20x9.5

**KUDOS** 

[ Silver / Machine Lip / Gloss Black / Machine Lip ]

5 LUG

ADVANTI RACING

18"

18x8/ 18x9.5 20