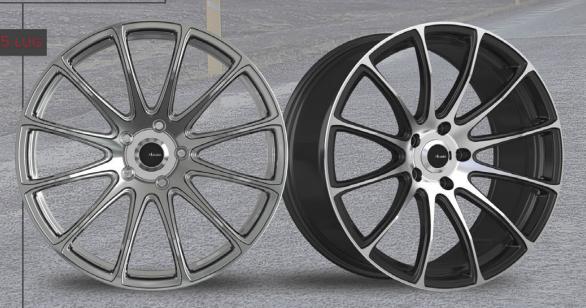

### /ADVANTI DST

P. 4-9

CAMMINO

CATALAN

OPTIMO

SVELTO

STORM/S1

DERIVA

REIN

**HYBRIS** 