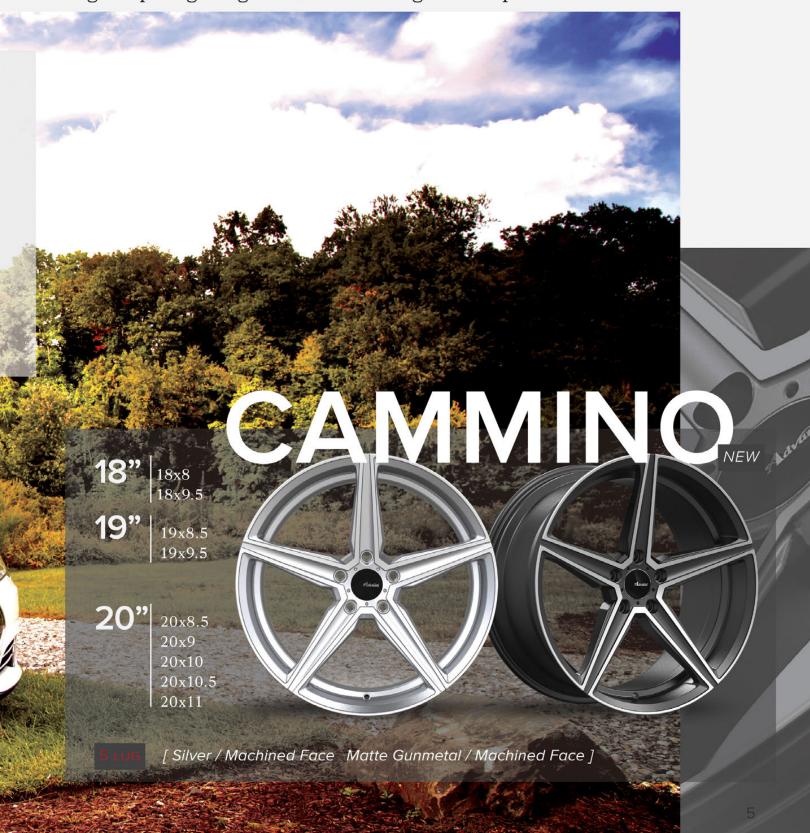

### /ADVANTI DST

P. 4-9

CAMMINO

CATALAN

OPTIMO

SVELTO

STORM/S1

DERIVA

## CATALAN

[ Hyper Silver ]

10"

19x8.5/

20"

20x8.5/ 20x10

SVELTO

[ Titanium / Matte Black Machined Face ]