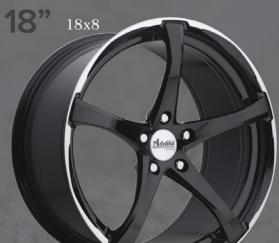

/ADVANTI RACING

NEW

[ Gold Machine Face/Matte Gunmetal Machine Face/Silver Machine Face

18x8/ 18x9.5

19x8.5/

5 LUG

NEW

[ Matte Gunmetal / Machine Face ]