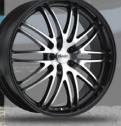

/ADVANTI RACING

NEW

[ Gold Machine Face/Matte Gunmetal Machine Face/Silver Machine Face

18x8/ 18x9.5

19x8.5/

5 LUG

NEW

[ Matte Gunmetal / Machine Face ]