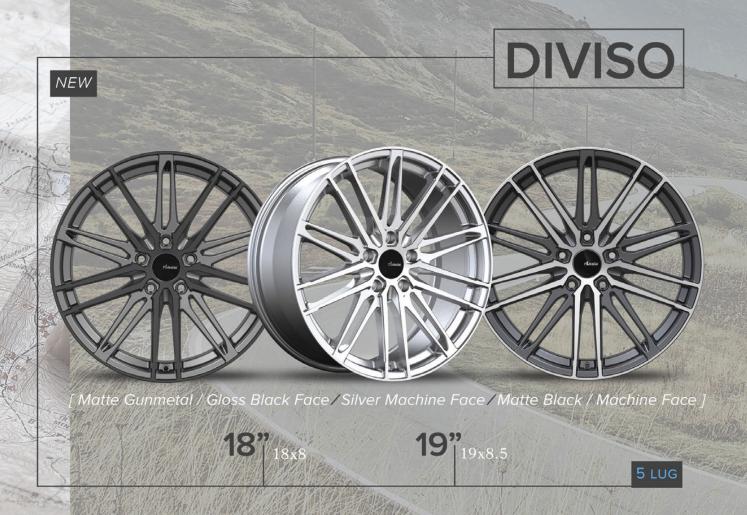

### /ADVANTI RACING

P. 10-15

DIVISO

CLASSE

RASATO

BELLO

15th anniv.

DENARO

/ADVANTI RACING

NEW

[ Gold Machine Face/Matte Gunmetal Machine Face/Silver Machine Face

18x8/ 18x9.5

19x8.5/

5 LUG

NEW

[ Matte Gunmetal / Machine Face ]