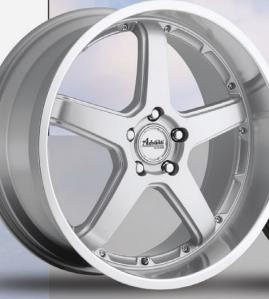

20"

18x8/ 18x9.5 20x8.5/ 20x9.5

**KUDOS** 

[ Silver / Machine Lip / Gloss Black / Machine Lip ]

5 LUG

ADVANTI RACING

18"

18x8/ 18x9.5 20