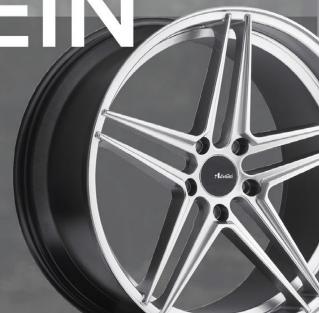

the same impact-force, flow-formed wheels suffer far less damage then conventional cast wheels.

Gain the properties of a forged wheel without the massive incurred cost.



In technology. Wheel is spun at high-speed and pressure is applied to the neel barrel width thus increasing tensile strength yet making the wheel I reducing unsprung weight thus enhancing vehicle performance.







## CATALAN

[ Hyper Silver ]

10"

19x8.5/

20"

20x8.5/ 20x10

SVELTO

[ Titanium / Matte Black Machined Face ]



/ADVANTI DST



18

18x7.5/

18x8/

19

**⋑** | 19x8.5

19x8.5/ 19x9.5 20"

20x8.5/ 20x10 OPTIMO

[ Matte Black / Machine Lip, Undercut + PCD ]









[ Gloss Red/Gloss Black ]





18"

18x9.5/ 18x10.5

5 LUG

[ Hyper Silver ]

18" <sub>18x8</sub>

19"

19x8.5/ 19x9.5

20"

20x8.5/ 20x9.5





#### Advanti Racing Wheels are the definition of what sport luxury encompasses.

With its unmatched quality and forward styling Advanti Racing provides the elegance to any modern-day sport tuned vehicle.



/ADVANTI RACING





NEW



[ Gold Machine Face/Matte Gunmetal Machine Face/Silver Machine Face

18x8/ 18x9.5

19x8.5/

5 LUG

NEW

[ Matte Gunmetal / Machine Face ]

17x7.5

19x8.5 **20**" 20x8.5

5 LUG





### **15TH ANNIVERSARY**

5 LUG





[ Matte Black / Machine Lip / Hyper Dark / Machine Lip ]

17"

17x7.5

18

18x8

20"

20x8.5/ 20x10

# DENARO

[ Gloss Black / Machine Lip / Silver / Machine Lip ]

17"

17x7

19" 19x8.5/ 19x9.5

5 LUG













[ Silver / Machine Lip / Gloss Black / Machine Lip

18"

20"

18x8/ 18x9.5 20x8.5/ 20x9.5

**KUDOS** 

[ Silver / Machine Lip /