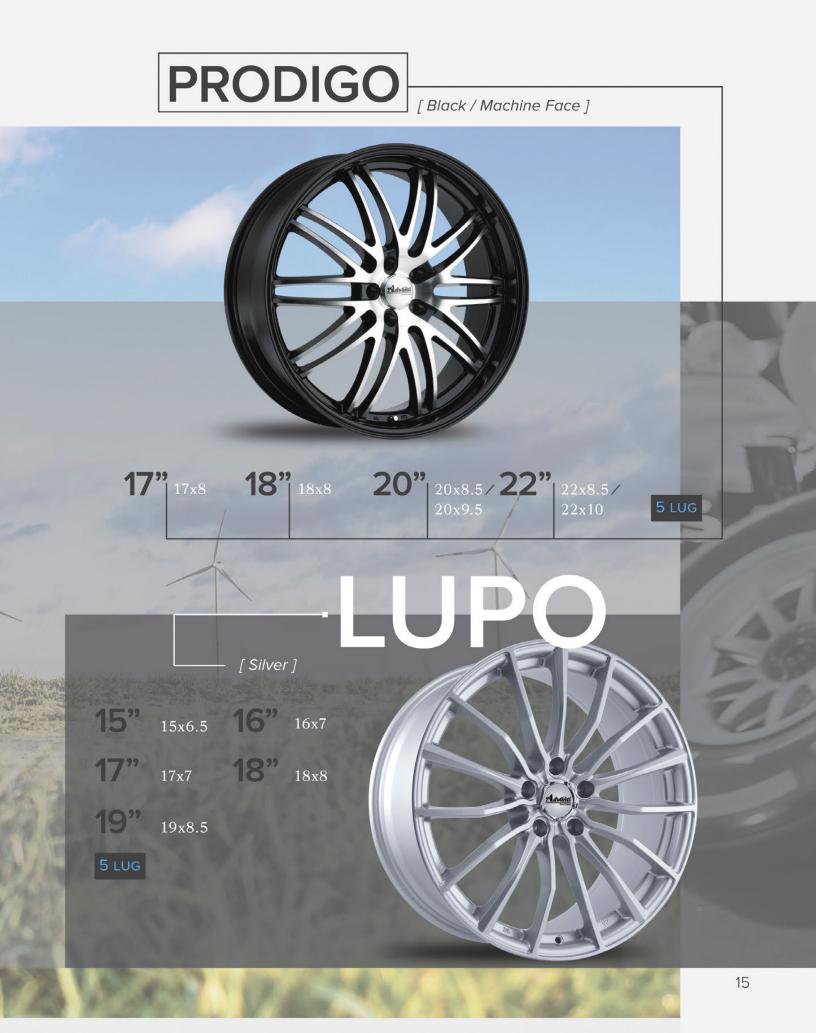

### /ADVANTI RACING

P. 10-15

DIVISO

CLASSE

RASATO

BELLO

15th anniv.

DENARO

## CATALAN

[ Hyper Silver ]

10"

19x8.5/

20"

20x8.5/ 20x10

SVELTO

[ Titanium / Matte Black Machined Face ]