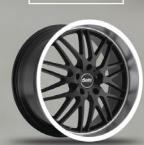

/ADVANTI DST

18

18x7.5/

18x8/

19

**⋑** | 19x8.5

19x8.5/ 19x9.5 20"

20x8.5/ 20x10 OPTIMO