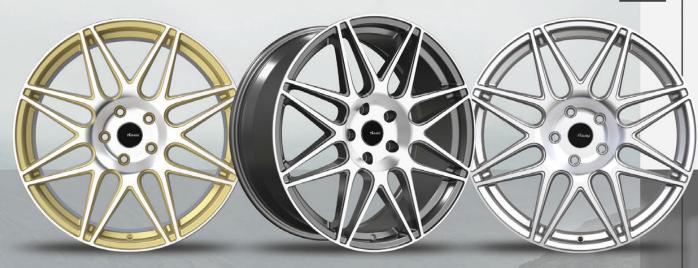

/ADVANTI RACING

NEW

[ Gold Machine Face/Matte Gunmetal Machine Face/Silver Machine Face

18x8/ 18x9.5

19x8.5/

5 LUG

NEW

[ Matte Gunmetal / Machine Face ]