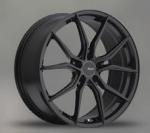

/ADVANTI RACING

NEW

[ Gold Machine Face/Matte Gunmetal Machine Face/Silver Machine Face

18x8/ 18x9.5

19x8.5/

5 LUG

NEW

[ Matte Gunmetal / Machine Face ]

17x7.5

19x8.5 **20**" 20x8.5

5 LUG