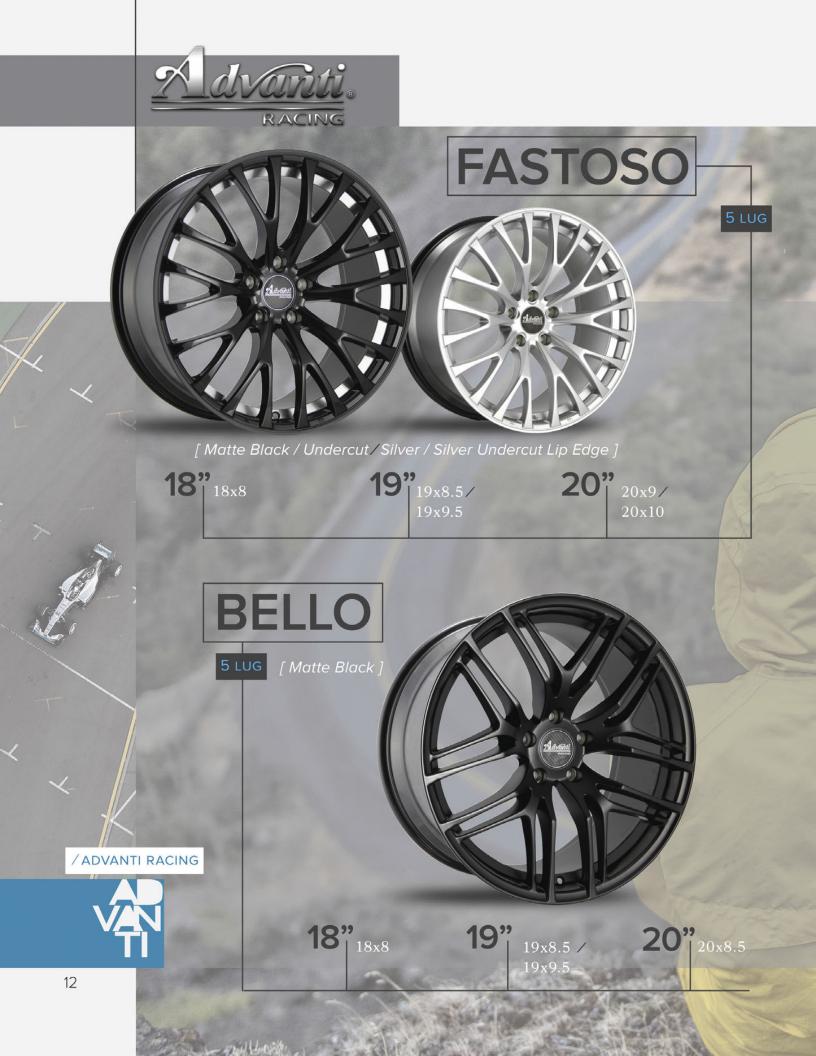

### /ADVANTI RACING

P. 10-15

DIVISO

CLASSE

RASATO

BELLO

15th anniv.

DENARO

[ Matte Black / Machine Lip, Undercut + PCD ]

[ Gloss Red/Gloss Black ]

18"

18x9.5/ 18x10.5

5 LUG

[ Hyper Silver ]

18" <sub>18x8</sub>

19"