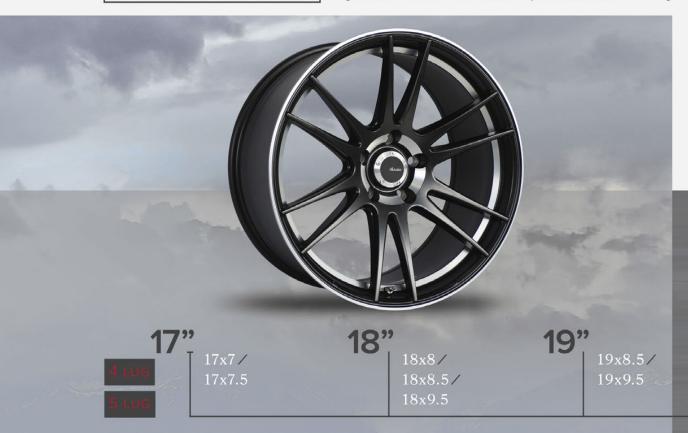

REIN

**HYBRIS** 

/ADVANTI DST

18

18x7.5/

18x8/

19

**⋑** | 19x8.5

19x8.5/ 19x9.5 20"

20x8.5/ 20x10 OPTIMO