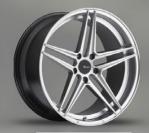

## CATALAN

[ Hyper Silver ]

10"

19x8.5/

20"

20x8.5/ 20x10

SVELTO

[ Titanium / Matte Black Machined Face ]

/ADVANTI DST

18

18x7.5/

18x8/

19

**⋑** | 19x8.5

19x8.5/ 19x9.5 20"

20x8.5/ 20x10 OPTIMO