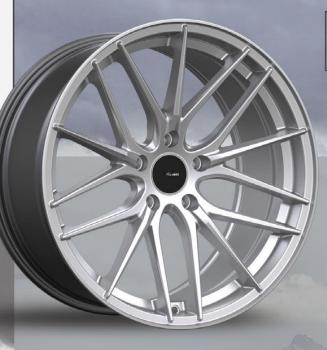

## CATALAN

[ Hyper Silver ]

10"

19x8.5/

20"

20x8.5/ 20x10

SVELTO

[ Titanium / Matte Black Machined Face ]