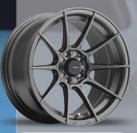

### /ADVANTI RACING

P. 10-15

DIVISO

CLASSE

RASATO

BELLO

15th anniv.

DENARO

/ADVANTI RACING

NEW

[ Gold Machine Face/Matte Gunmetal Machine Face/Silver Machine Face

18x8/ 18x9.5

19x8.5/

5 LUG

NEW

[ Matte Gunmetal / Machine Face ]

17x7.5

19x8.5 **20**" 20x8.5

5 LUG