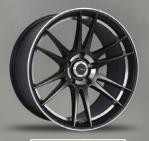

### /ADVANTI DST

P. 4-9

CAMMINO

CATALAN

OPTIMO

SVELTO

STORM/S1

DERIVA

## CATALAN

[ Hyper Silver ]

10"

19x8.5/

20"

20x8.5/ 20x10

SVELTO

[ Titanium / Matte Black Machined Face ]