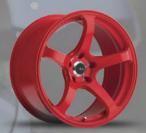

### /ADVANTI RACING

P. 10-15

DIVISO

CLASSE

RASATO

BELLO

15th anniv.

DENARO

### **15TH ANNIVERSARY**

5 LUG

[ Matte Black / Machine Lip / Hyper Dark / Machine Lip ]

17"

17x7.5

18

18x8

20"