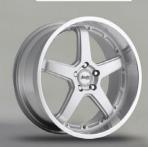

## CATALAN

[ Hyper Silver ]

10"

19x8.5/

20"

20x8.5/ 20x10

SVELTO

[ Titanium / Matte Black Machined Face ]