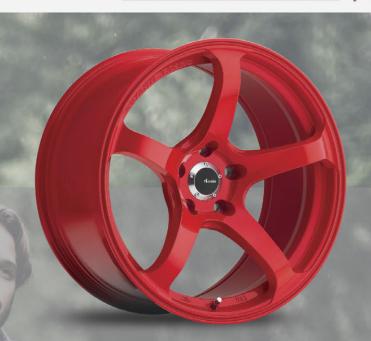

[ Matte Black / Machine Lip, Undercut + PCD ]

[ Gloss Red/Gloss Black ]

18"

18x9.5/ 18x10.5

5 LUG

[ Hyper Silver ]

18" <sub>18x8</sub>

19"