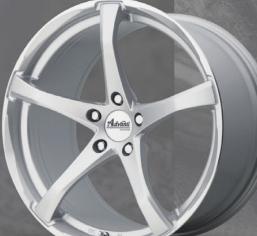

# DENARO

[ Gloss Black / Machine Lip / Silver / Machine Lip ]

17"

17x7

19" 19x8.5/ 19x9.5

5 LUG

[ Silver / Machine Lip / Gloss Black / Machine Lip

18"