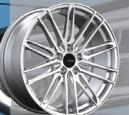

## CATALAN

[ Hyper Silver ]

10"

19x8.5/

20"

20x8.5/ 20x10

SVELTO

[ Titanium / Matte Black Machined Face ]

/ADVANTI DST

18

18x7.5/

18x8/

19

**⋑** | 19x8.5

19x8.5/ 19x9.5 20"

20x8.5/ 20x10 OPTIMO