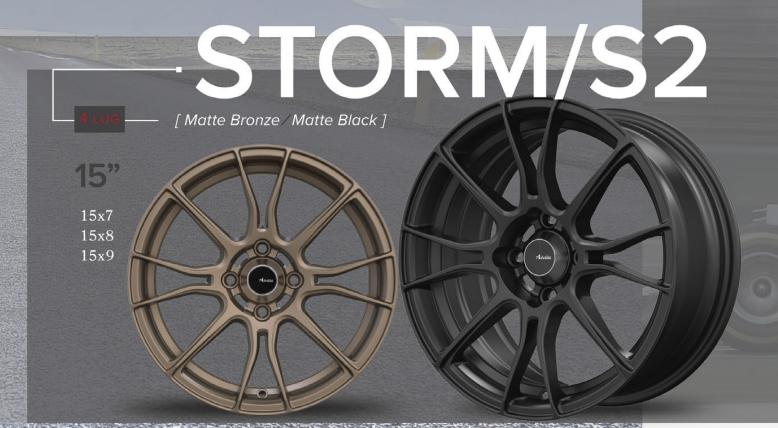

ty compared with conventional cast wheels. With these increased capabilities, flow-formed wheels can have a much higher resistance to impact. Under the same impact-force, flow-formed wheels suffer far less damage then conventional cast wheels.

Gain the properties of a forged wheel without the massive incurred cost.



In technology. Wheel is spun at high-speed and pressure is applied to the neel barrel width thus increasing tensile strength yet making the wheel I reducing unsprung weight thus enhancing vehicle performance.







## CATALAN

[ Hyper Silver ]

10"

19x8.5/

20"

20x8.5/ 20x10

SVELTO

[ Titanium / Matte Black Machined Face ]



/ADVANTI DST



18

18x7.5/

18x8/

19

**⋑** | 19x8.5

19x8.5/ 19x9.5 20"

20x8.5/ 20x10 OPTIMO

[ Matte Black / Machine Lip, Undercut + PCD ]









[ Gloss Red/Gloss Black ]





18"

18x9.5/ 18x10.5

5 LUG

[ Hyper Silver ]

18" <sub>18x8</sub>

19"

19x8.5/ 19x9.5

20"

20x8.5/ 20x9.5





#### Advanti Racing Wheels are the definition of what sport luxury encompasses.

With its unmatched quality and forward styling Advanti Racing provides the elegance to any modern-day sport tuned vehicle.



/ADVANTI RACING





NEW



[ Gold Machine Face/Matte Gunmetal Machine Face/Silver Machine Face

18x8/ 18x9.5

19x8.5/

5 LUG

NEW

[ Matte Gunmetal / Machine Face ]

17x7.5

19x8.5 **20**" 20x8.5

5 LUG





### **15TH ANNIVERSARY**

5 LUG





[ Matte Black / Machine Lip / Hyper Dark / Machine Lip ]

17"

17x7.5

18

18x8

20"

20x8.5/ 20x10

# DENARO

[ Gloss Black / Machine Lip / Silver / Machine Lip ]

17"

17x7

19" 19x8.5/ 19x9.5