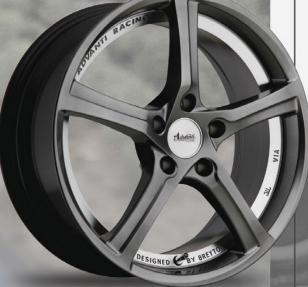

/ADVANTI DST

18

18x7.5/

18x8/

19

**⋑** | 19x8.5

19x8.5/ 19x9.5 20"

20x8.5/ 20x10 OPTIMO