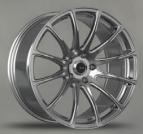

### /ADVANTI DST

P. 4-9

CAMMINO

CATALAN

OPTIMO

SVELTO

STORM/S1

DERIVA

/ADVANTI DST

18

18x7.5/

18x8/

19

**⋑** | 19x8.5

19x8.5/ 19x9.5 20"

20x8.5/ 20x10 OPTIMO