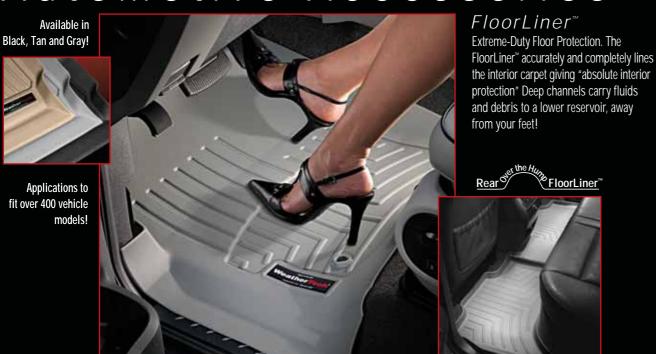

# All-Weather Floor Mats WeatherTech® All-Weather Heavy-Duty Floor Mats. The best protection for your vehicle's carpeting.

Applications for virtually any vehicle!