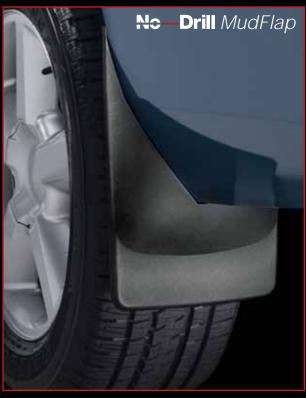

## No-Drill MudFlap

Introducing, the WeatherTech® No-Drill MudFlap! Featuring the Patent Pending QuickTurn™ hardened Stainless Steel fastening system. The No-Drill MudFlap set literally "mounts-in-minutes™ in most applications without the need for wheel/tire removal. Most importantly - without the need for drilling into the vehicle's fragile painted metal surface! Contoured specifically for each application and molded from a proprietary thermoplastic resin, the WeatherTech® No-Drill MudFlap will offer undeniable vehicle protection.

Truck and SUV Applications Available Now!

Specialists in Original Equipment and Aftermarket Automotive Accessories