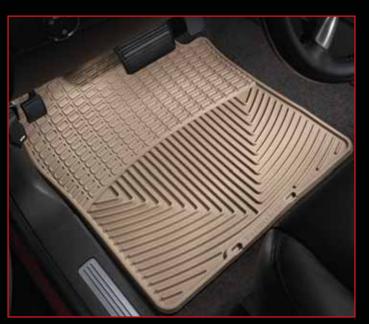

# All-Weather Floor Mats WeatherTech® All-Weather Heavy-Duty Floor Mats. The best protection for your vehicle's carpeting.

Applications for virtually any vehicle!