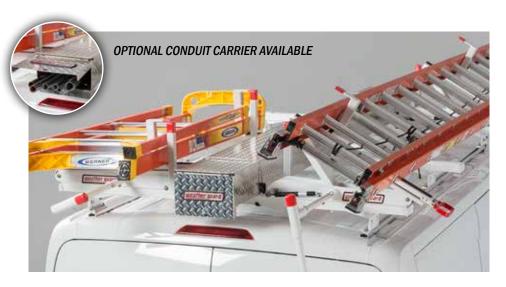

## MOST VERSATILE

- Fits extension ladders up to 40' and step/podium ladders from 3' - 12' with extra drop-down mechanism.
- Easily operates with up to 100 lbs of ladder weight per side.
- Optional third cross-member accommodates conduit carrier for secure storage.