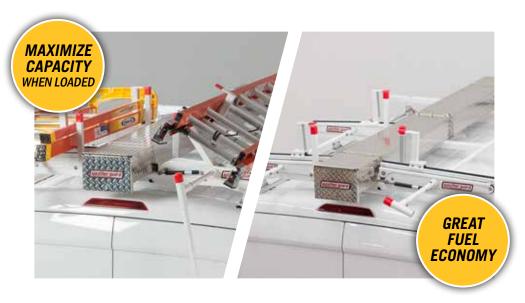

## LIGHTEST WEIGHT DROP-DOWN LADDER RACK AVAILABLE

- Maximize roof weight capacity to hold the important items.
- Great fuel economy whether empty or fully loaded.