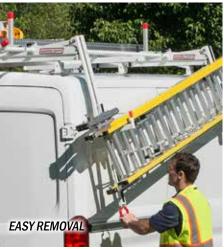

## MOST VERSATILE

- Fits extension ladders up to 40' and step/podium ladders from 3' - 12' with extra drop-down mechanism.
- Easily operates with up to 100 lbs of ladder weight per side.
- Optional third cross-member accommodates conduit carrier for secure storage.