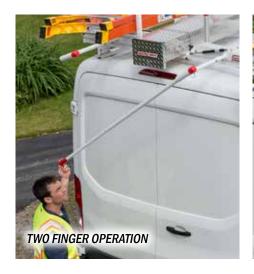

## EASIEST TO OPERATE

- **50% easier** to operate than competitor drop-down ladder racks to reduce strain.
- Drop-down feature improves user safety when handling heavy ladder loads.
- Heavy duty design holds the toughest loads and lasts longer.