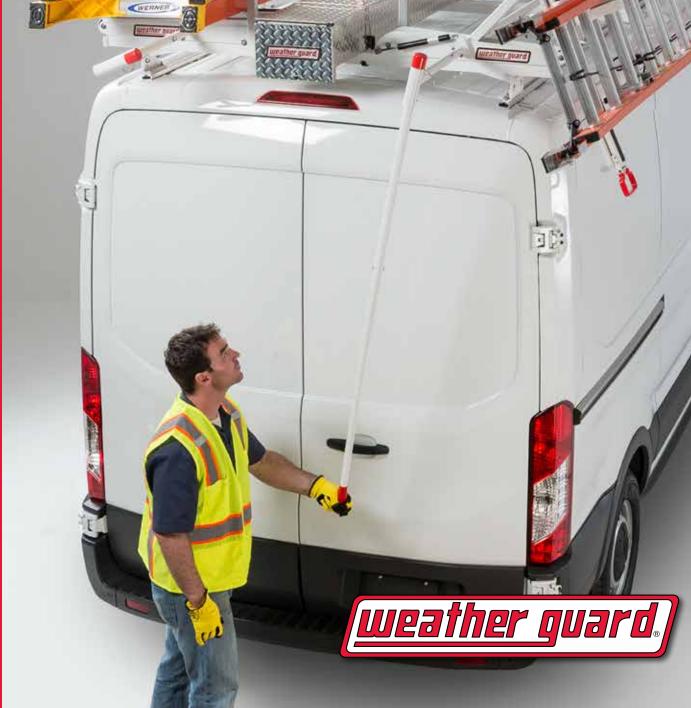

## **DROP-DOWN LADDER RACK**

EASIEST | LIGHTEST | MOST VERSATILE

## EASIEST TO OPERATE

- **50% easier** to operate than competitor drop-down ladder racks to reduce strain.
- Drop-down feature improves user safety when handling heavy ladder loads.
- Heavy duty design holds the toughest loads and lasts longer.