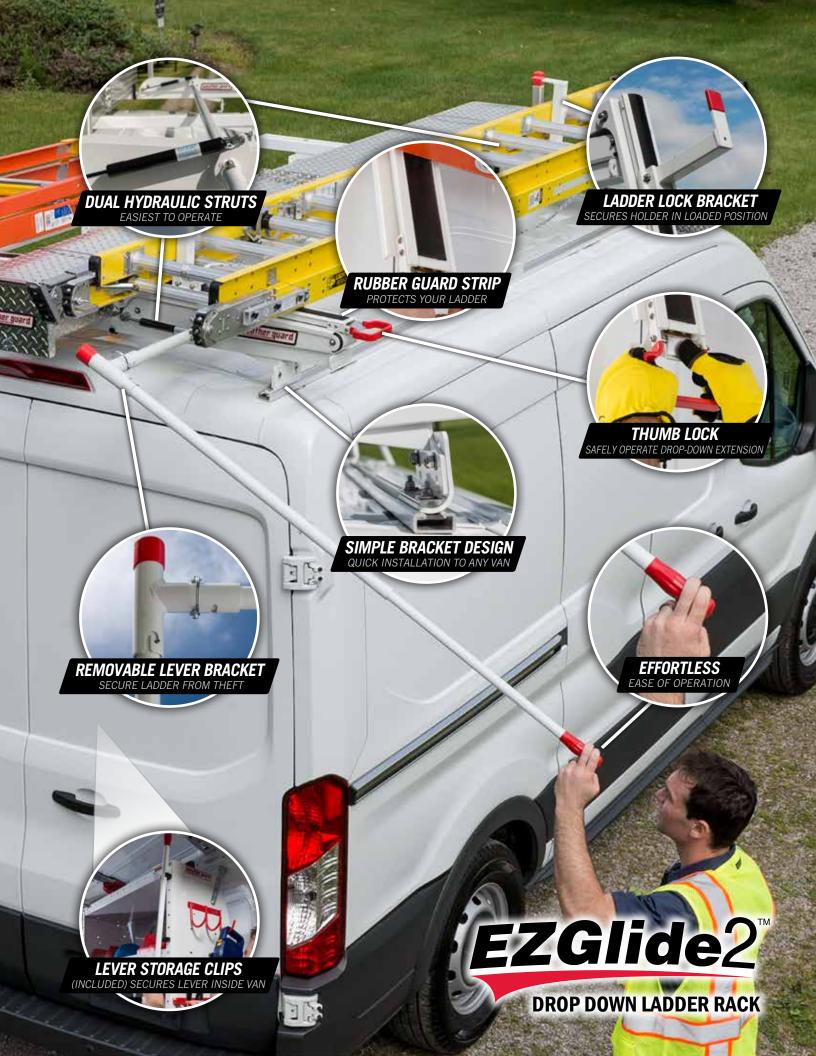

## EASIEST TO OPERATE

- **50% easier** to operate than competitor drop-down ladder racks to reduce strain.
- Drop-down feature improves user safety when handling heavy ladder loads.
- Heavy duty design holds the toughest loads and lasts longer.

## LIGHTEST WEIGHT DROP-DOWN LADDER RACK AVAILABLE

- Maximize roof weight capacity to hold the important items.
- Great fuel economy whether empty or fully loaded.

## MOST VERSATILE

- Fits extension ladders up to 40' and step/podium ladders from 3' - 12' with extra drop-down mechanism.
- Easily operates with up to 100 lbs of ladder weight per side.
- Optional third cross-member accommodates conduit carrier for secure storage.