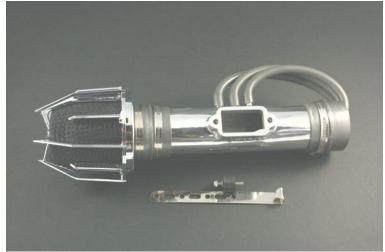

Recommended Air Filter Cleaning Intervals: 3000 Miles.

Part #'s Hyper Intake: 905-129 / Dragon Intake: 805-129

Application: 1999-01 Camry / Solara / ES300 V6

Parts List: 1 x Weapon\*R Intake pipe. /1 x Weapon\*R Air Filter 3" / 3 x 10mm x 12" Hose

1 x 3" Coupler / 1 x Intake System Bracket kit / 1 x 3" Clamp / 1 x Vacume cap 10mm

## Note: Additional Parts needed when you have a Dragon Filter, 1 x 3" Coupler / 2 x 3" Clamps

- 1 Remove bolts securing OEM air cleaner box, loosen clamps on OEM rubber intake pipe.
- 2 Remove PCV & Air Recirculator valve hose from OEM intake and engine.
- 3 Disconnect the MAF sensor harness, carefully remove MAF sensor from OEM airbox,
- 4 Remove the OEM rubber intake tube, remove the OEM air cleaner box by pulling upwards.
- 5 Wipe the throttlebody clean of any grease, install the 3" coupler onto throttlebody, secure with OEM clamp.
- 6 Insert Weapon\*R intake pipe into the 3" coupler, secure with clamp.
- 7 Measure the OEM PVC hose, replace with supplied 10mm hose, install from PVC port to intake pipe.
- 8 Install the 10mm hose onto the air recirculator valve and onto the Weapon\*R intake pipe.
- 9 Install the Weapon\*R Hyper filter onto the end of the intake pipe.
- 10 Install MAF sensor into Weapon\*R intake pipe, reconnect MAF sensor harness.