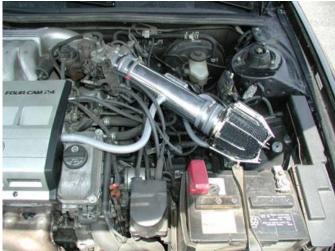

bracket to the Rubber mounting grommet.
- 16 Secure with washer and nut included in bracket kit.
- 17 Position air intake pipe for clearance, making sure no parts are touching any part of the vehicle.
- 18 Check for hood clearance, re-adjust intake tube for perfect fitment and clearances.
- 19 Place Weapon\*R CARB Sticker on a visible place in engine compartment. ( If Applicable )

## WARNING: EO# LABEL IS REQUIRED TO AID IN THE PASSING THE SMOG CHECK INSPECTION.

**Note:** Returned Products may be subject to a 25% restocking charge. **INSTALLED PRODUCTS ARE NON-REFUNDABLE!**Report any defective or missing parts to the authorized Weapon\*R dealer you purchased this product from.
Installation does require some mechanical skills. We recommend a qualified mechanic to install this product.