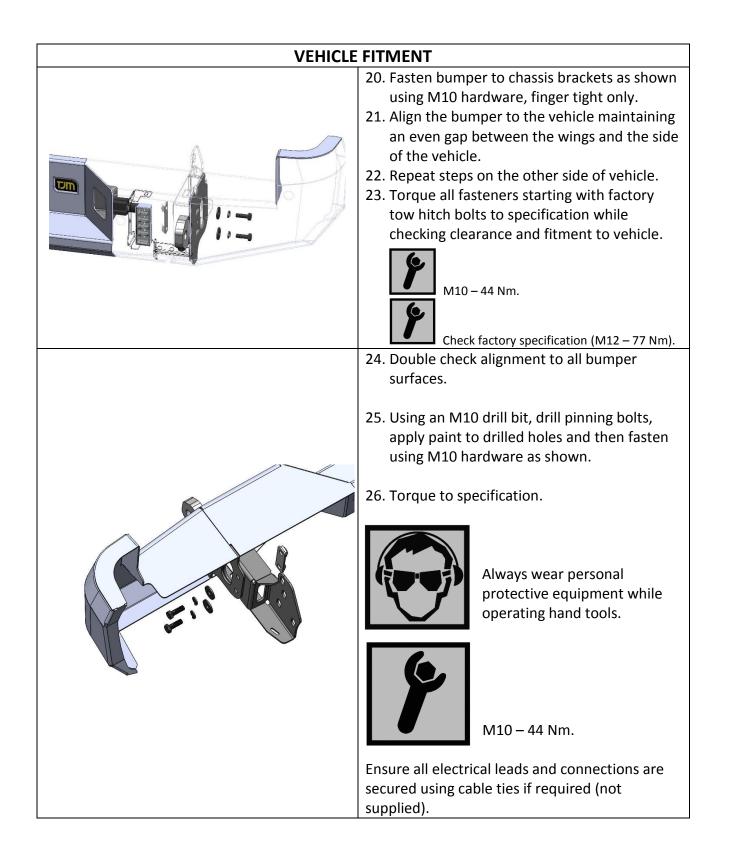

3183 |  |
|                |                 |   |       |  |







## **CHASSIS BRACKET FITMENT** 9. Remove the 4 rear bolts retaining the tow bar from the vehicle. 10. Position TJM chassis bracket and reuse factory hardware, finger tight only, allowing the bracket to be moved into position in the following step. Left hand chassis bracket shown. 11. Insert a small (42mm Nut Plate) inside the chassis bracket as shown and fasten using M10 hardware finger tight only. Note: M10 hardware, Use an M10 Bolt, M10 spring Washer and M10 flat Washer as shown.



Left hand chassis bracket shown.



Left hand chassis bracket shown.

12. Repeat bracket installation on other side of vehicle.

#### Note:

All hardware should be loose enough to allow chassis bracket adjustment for the following steps.