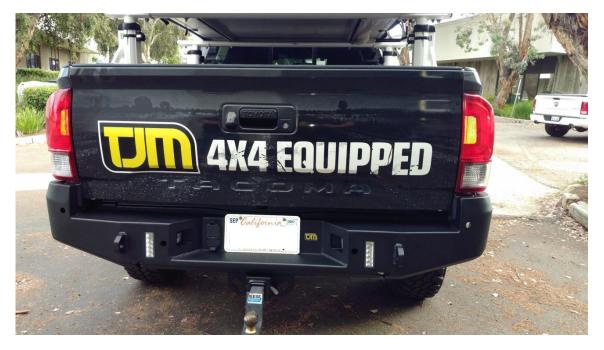

# **Installation Instructions**

| PART #   | 081ST37A89B                      |
|----------|----------------------------------|
| Product: | REAR BUMPER                      |
| Vehicle: | Toyota TACOMA 2016 + (Third Gen) |