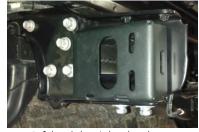

Left hand chassis bracket shown.

Left hand chassis bracket shown.

12. Repeat bracket installation on other side of vehicle.