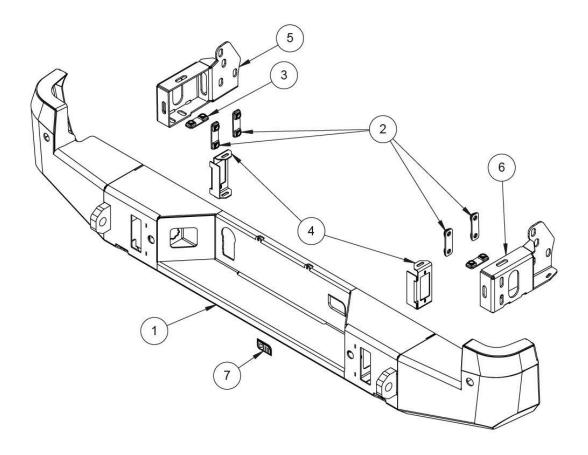

| ITEM<br>No. | Description | Qty. | Part # |
|-------------|-------------|------|--------|
|             |             |      |        |
|             | PARTS LIST  |      |        |

1 REAR BUMPER WELD ASSY 1 F-13347

| F-13357 FITTING KIT |                                |   |          |  |
|---------------------|--------------------------------|---|----------|--|
| 2                   | NUT PLATE M10x1.5x55MM ZP      | 4 | F-14630  |  |
| 3                   | NUT PLATE M10x1.5x42MM ZP      | 2 | F-14652  |  |
| 4                   | LED ROCK LIGHT / BLANKING BRKT | 2 | F-12448  |  |
| 5                   | CHASSIS BRACKET RIGHT HAND     | 1 | F-13354L |  |
| 6                   | CHASSIS BRACKET LEFT HAND      | 1 | F-13354R |  |

| ITEM<br>No.      | Description                                | Qty. | Part # |  |
|------------------|--------------------------------------------|------|--------|--|
| F-13358 BOLT KIT |                                            |      |        |  |
| 8                | M6 x 1.0 - NUT NYLOC SS304                 | 6    | -      |  |
| 9                | M6 x 1.0 x 16 BUTTON HEAD<br>SCREW - SS304 | 6    | -      |  |
| 10               | M6 x 12.5 x 1.2 - WASHER FLAT<br>SS304     | 12   | -      |  |
| 11               | M10 x 1.5 x 30 HEX BOLT - ZP               | 12   | -      |  |
| 12               | M10 x 30 x 3.0 WASHER FLAT - ZP            | 12   | -      |  |
| 13               | M10 x 3.5 x2.2 SPRING WASH ZP              | 12   | -      |  |
| 14               | BLANKING PLUG PLASTIC 22.3MM               | 4    | -      |  |
| 15               | CABLE TIE (BLACK) 200MM                    | 8    | -      |  |