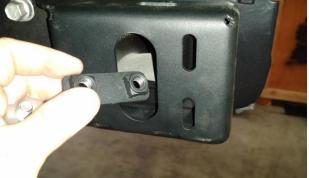

## **CHASSIS BRACKET FITMENT** 9. Remove the 4 rear bolts retaining the tow bar from the vehicle. 10. Position TJM chassis bracket and reuse factory hardware, finger tight only, allowing the bracket to be moved into position in the following step. Left hand chassis bracket shown. 11. Insert a small (42mm Nut Plate) inside the chassis bracket as shown and fasten using M10 hardware finger tight only. Note: M10 hardware, Use an M10 Bolt, M10 spring Washer and M10 flat Washer as shown.

#### Note:

All hardware should be loose enough to allow chassis bracket adjustment for the following steps.