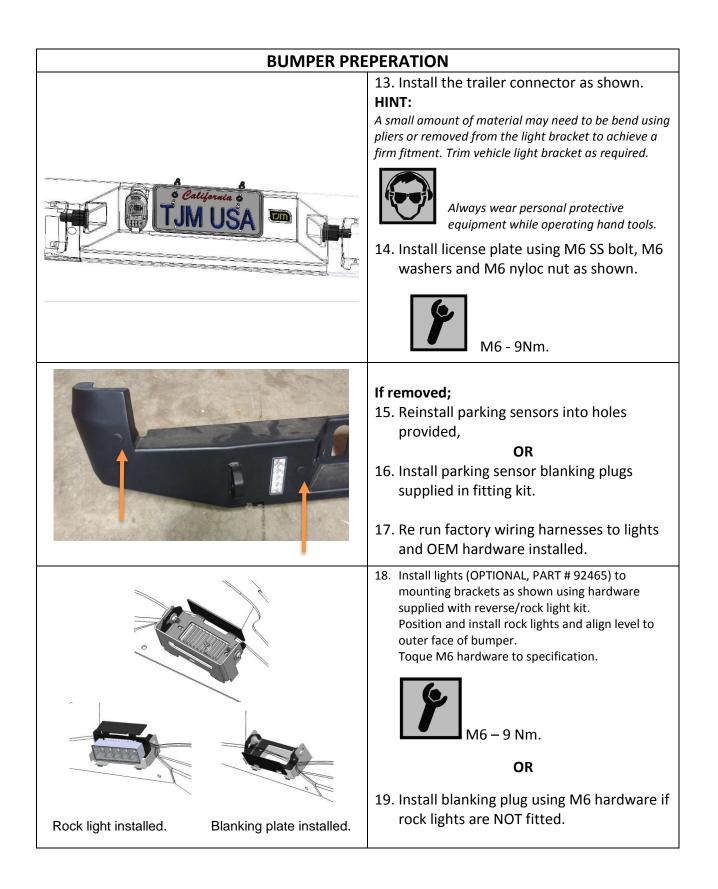

K3183 |  |
|                |                 |   |       |  |







## **CHASSIS BRACKET FITMENT** 9. Remove the 4 rear bolts retaining the tow bar from the vehicle. 10. Position TJM chassis bracket and reuse factory hardware, finger tight only, allowing the bracket to be moved into position in the following step. Left hand chassis bracket shown. 11. Insert a small (42mm Nut Plate) inside the chassis bracket as shown and fasten using M10 hardware finger tight only. Note: M10 hardware, Use an M10 Bolt, M10 spring Washer and M10 flat Washer as shown.



Left hand chassis bracket shown.



Left hand chassis bracket shown.

12. Repeat bracket installation on other side of vehicle.

#### Note:

All hardware should be loose enough to allow chassis bracket adjustment for the following steps.