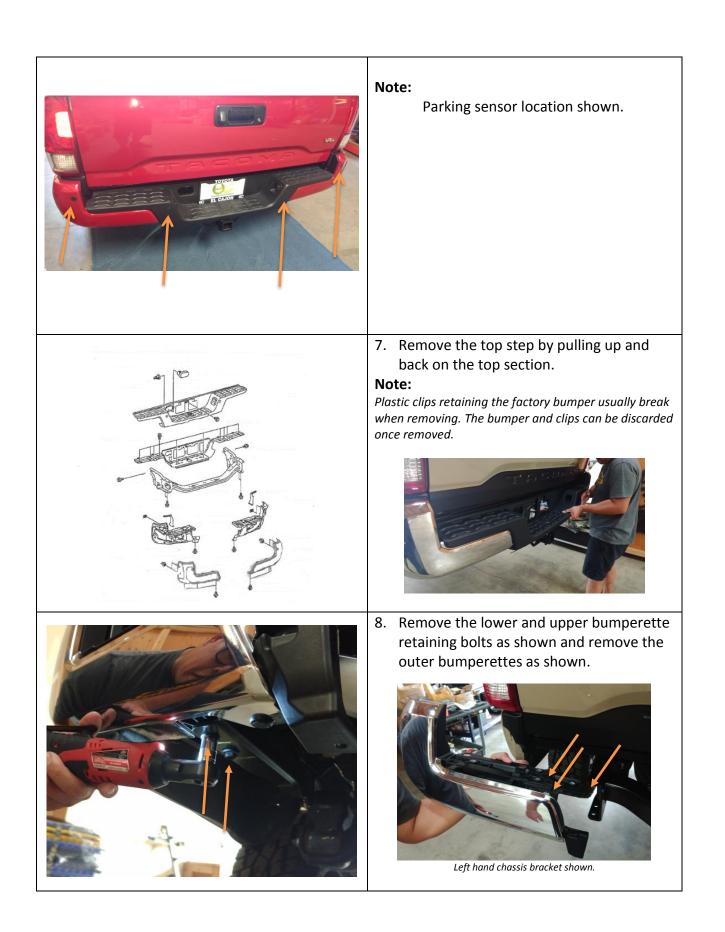

## **CHASSIS BRACKET FITMENT** 9. Remove the 4 rear bolts retaining the tow bar from the vehicle. 10. Position TJM chassis bracket and reuse factory hardware, finger tight only, allowing the bracket to be moved into position in the following step. Left hand chassis bracket shown. 11. Insert a small (42mm Nut Plate) inside the chassis bracket as shown and fasten using M10 hardware finger tight only. Note: M10 hardware, Use an M10 Bolt, M10 spring Washer and M10 flat Washer as shown.

Left hand chassis bracket shown.

Left hand chassis bracket shown.

12. Repeat bracket installation on other side of vehicle.