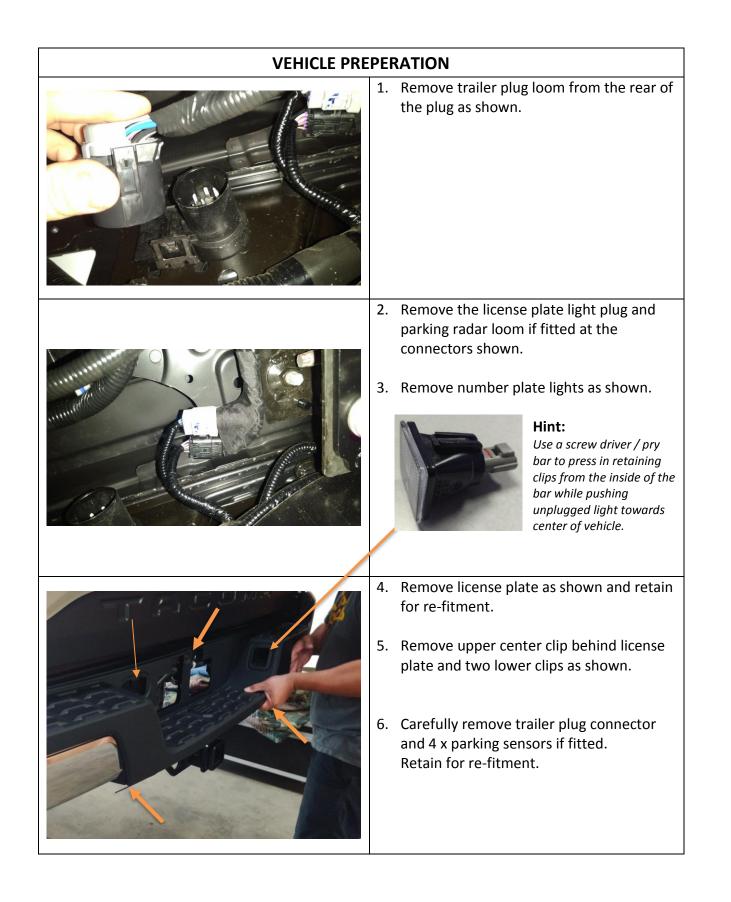

## **CHASSIS BRACKET FITMENT** 9. Remove the 4 rear bolts retaining the tow bar from the vehicle. 10. Position TJM chassis bracket and reuse factory hardware, finger tight only, allowing the bracket to be moved into position in the following step. Left hand chassis bracket shown. 11. Insert a small (42mm Nut Plate) inside the chassis bracket as shown and fasten using M10 hardware finger tight only. Note: M10 hardware, Use an M10 Bolt, M10 spring Washer and M10 flat Washer as shown.

Left hand chassis bracket shown.

Left hand chassis bracket shown.

12. Repeat bracket installation on other side of vehicle.