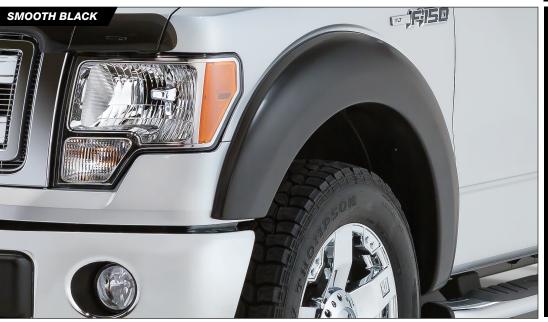

### **VIGILANTE PREMIUM HOOD PROTECTION**

- Available in impact-resistant acrylic
- Smoke, Chrome, Camo and Specialty Finishes (American Flag and American Flag with Eagle)

STAMPEDE 2

Protect your truck while making a bold statement with fender flares from Stampede Automotive Accessories! Available in three styles, our flares provide increased tire coverage and protect the body of your vehicle from rocks, mud and debris.

- Available in smooth black, textured matte black and camo patterns
- Our proprietary tough Tri-Blend™ material is durable, yet resilient, UV stable and paintable
- Easy, no-drill installation utilizing factory attachment locations
- Limited Lifetime Warranty

### ORIGINAL RIDERZ" FENDER FLARES

- OE style with factory look
- Tire coverage varies with vehicle: 1" – 2"

STAMPEDE.
Automotive accessories