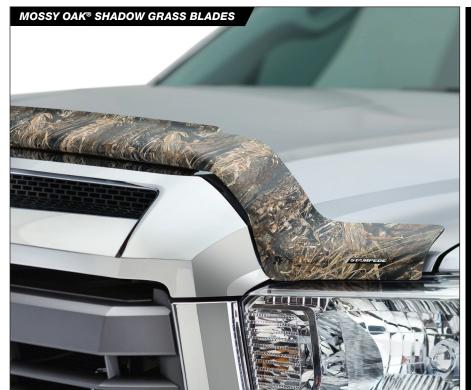

# **HOOD PROTECTORS**

Enjoy maximum protection with hood protectors designed to complement the look of your vehicle. High profile, full-wrap style with deflection provides complete hood, fender and windshield protection from road debris, rocks, bugs and more.

- Precision engineered to fit your vehicle
- Easy installation: no special hardware or drilling required and attaches with 3M™ automotive-grade adhesive
- Car-wash safe
- UV and scratch-resistant
- Limited Lifetime Warranty

### **VIGILANTE PREMIUM HOOD PROTECTION**

- Available in impact-resistant acrylic
- Smoke, Chrome, Camo and Specialty Finishes (American Flag and American Flag with Eagle)

STAMPEDE 2

Protect your truck while making a bold statement with fender flares from Stampede Automotive Accessories! Available in three styles, our flares provide increased tire coverage and protect the body of your vehicle from rocks, mud and debris.