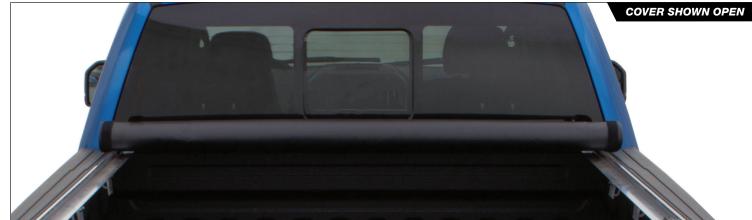

# **TONNEAU COVERS**

#### **TRI-FOLD TONNEAU COVER**

- Three-panel aluminum frame with easy to operate bed-rail clamps
- Long-lasting, tear-resistant vinyl fabric with lightly textured, matte-black finish
- Integrated snap for transport when cover is in open position
- Engineered for your specific truck (make, model, year, bed size) for proper fit and function
- Comes fully-assembled with a simple clamp-on system and no-drill installation

#### **ROLL-UP TONNEAU COVER**

- Aluminum frame provides excellent strength to weight ratio
- Hook and loop fastening system rolls up quickly for full bed access
- Integrated ties for transport when cover is in the open position
- Engineered for your specific truck (make, model, year, bed size) for proper fit and function
- Simple, one-person clamp design for easy installation with no drilling required