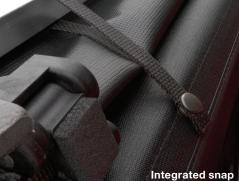

#### **TRI-FOLD TONNEAU COVER**

- Three-panel aluminum frame with easy to operate bed-rail clamps
- Long-lasting, tear-resistant vinyl fabric with lightly textured, matte-black finish
- Integrated snap for transport when cover is in open position
- Engineered for your specific truck (make, model, year, bed size) for proper fit and function
- Comes fully-assembled with a simple clamp-on system and no-drill installation