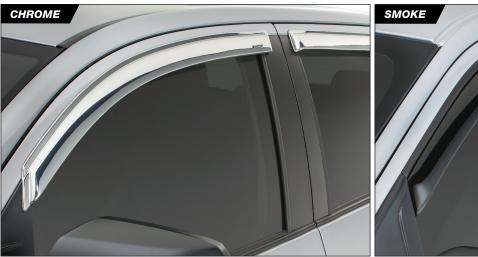

### **TAPE-ONZ™ SIDEWIND DEFLECTORS**

- Securely mounts above the window on the door
- Available in impact-resistant acrylic with a Smoke finish
- Available in wrap-resistant ABS with Chrome finish and Camo patterns

#### **SNAP-INZ™ IN CHANNEL SIDEWIND DEFLECTORS**

- Securely mounts into the window channel without taping to any painted surface
- Provides an integrated low-profile look
- Available in impact-resistant acrylic with a Smoke finish