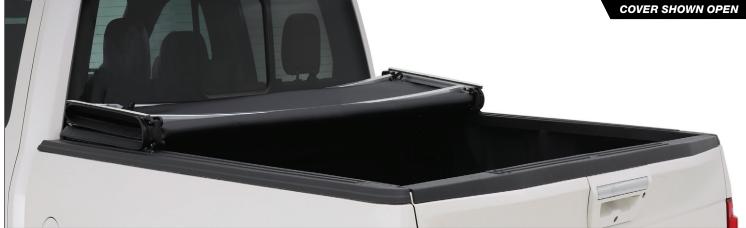

#### **TRI-FOLD TONNEAU COVER**

- Three-panel aluminum frame with easy to operate bed-rail clamps
- Long-lasting, tear-resistant vinyl fabric with lightly textured, matte-black finish
- Integrated snap for transport when cover is in open position
- Engineered for your specific truck (make, model, year, bed size) for proper fit and function
- Comes fully-assembled with a simple clamp-on system and no-drill installation

#### **ROLL-UP TONNEAU COVER**

- Aluminum frame provides excellent strength to weight ratio
- Hook and loop fastening system rolls up quickly for full bed access
- Integrated ties for transport when cover is in the open position
- Engineered for your specific truck (make, model, year, bed size) for proper fit and function
- Simple, one-person clamp design for easy installation with no drilling required