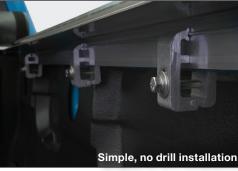

#### **TRI-FOLD TONNEAU COVER**

- Three-panel aluminum frame with easy to operate bed-rail clamps
- Long-lasting, tear-resistant vinyl fabric with lightly textured, matte-black finish
- Integrated snap for transport when cover is in open position
- Engineered for your specific truck (make, model, year, bed size) for proper fit and function
- Comes fully-assembled with a simple clamp-on system and no-drill installation

#### **ROLL-UP TONNEAU COVER**

- Aluminum frame provides excellent strength to weight ratio
- Hook and loop fastening system rolls up quickly for full bed access
- Integrated ties for transport when cover is in the open position
- Engineered for your specific truck (make, model, year, bed size) for proper fit and function
- Simple, one-person clamp design for easy installation with no drilling required