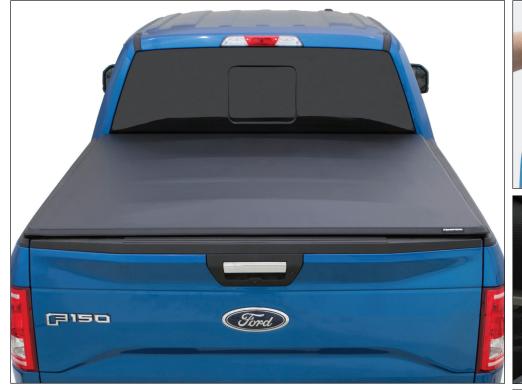

#### **TRI-FOLD TONNEAU COVER**

- Three-panel aluminum frame with easy to operate bed-rail clamps
- Long-lasting, tear-resistant vinyl fabric with lightly textured, matte-black finish
- Integrated snap for transport when cover is in open position
- Engineered for your specific truck (make, model, year, bed size) for proper fit and function
- Comes fully-assembled with a simple clamp-on system and no-drill installation

#### **ROLL-UP TONNEAU COVER**

- Aluminum frame provides excellent strength to weight ratio
- Hook and loop fastening system rolls up quickly for full bed access
- Integrated ties for transport when cover is in the open position
- Engineered for your specific truck (make, model, year, bed size) for proper fit and function
- Simple, one-person clamp design for easy installation with no drilling required