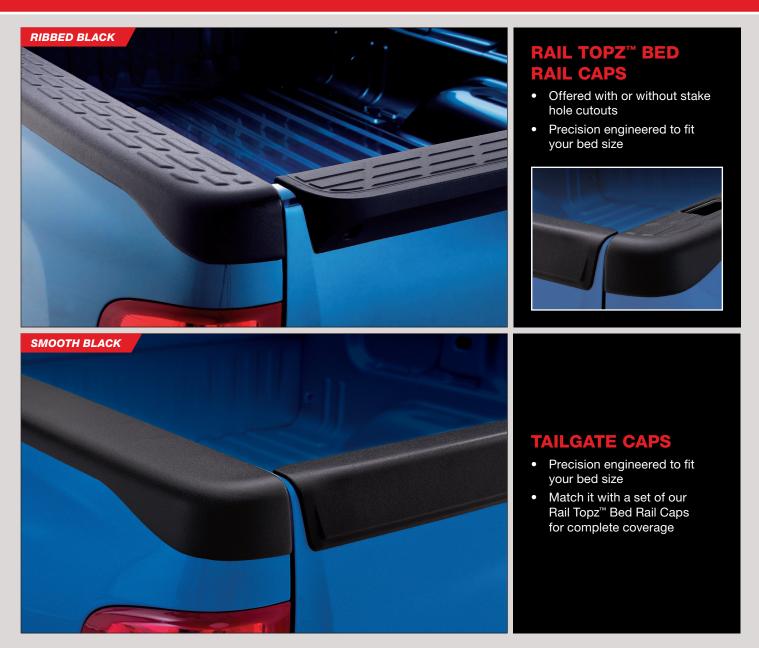

## BED RAIL / TAILGATE CAPS

Protect your pickup truck's bed rails and tailgate from the scratches and dings of daily wear and tear with our extra tough, heavy duty Rail Topz™ Bed Rail Caps and Tailgate Caps. Stampede Automotive Accessories are built to last!

- Constructed from resilient Tri-Blend™ material that is both durable, UV stable and paintable
- Easy installation: no special hardware or drilling required and attaches with 3M™ automotive-grade adhesive
- Compatible with truck bed tops
- · Available in ribbed black, smooth black
- Limited Lifetime Warranty