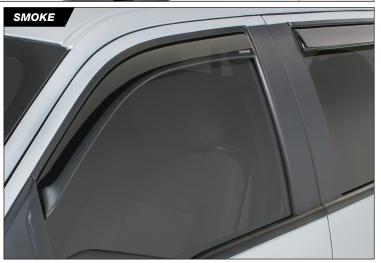

### **TAPE-ONZ™ SIDEWIND DEFLECTORS**

- Securely mounts above the window on the door
- Available in impact-resistant acrylic with a Smoke finish
- Available in wrap-resistant ABS with Chrome finish and Camo patterns

#### **SNAP-INZ™ IN CHANNEL SIDEWIND DEFLECTORS**

- Securely mounts into the window channel without taping to any painted surface
- Provides an integrated low-profile look
- Available in impact-resistant acrylic with a Smoke finish