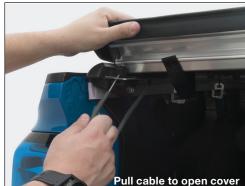

#### **TRI-FOLD TONNEAU COVER**

- Three-panel aluminum frame with easy to operate bed-rail clamps
- Long-lasting, tear-resistant vinyl fabric with lightly textured, matte-black finish
- Integrated snap for transport when cover is in open position
- Engineered for your specific truck (make, model, year, bed size) for proper fit and function
- Comes fully-assembled with a simple clamp-on system and no-drill installation

#### **ROLL-UP TONNEAU COVER**

- Aluminum frame provides excellent strength to weight ratio
- Hook and loop fastening system rolls up quickly for full bed access
- Integrated ties for transport when cover is in the open position
- Engineered for your specific truck (make, model, year, bed size) for proper fit and function
- Simple, one-person clamp design for easy installation with no drilling required