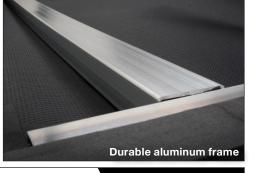

#### **TRI-FOLD TONNEAU COVER**

- Three-panel aluminum frame with easy to operate bed-rail clamps
- Long-lasting, tear-resistant vinyl fabric with lightly textured, matte-black finish
- Integrated snap for transport when cover is in open position
- Engineered for your specific truck (make, model, year, bed size) for proper fit and function
- Comes fully-assembled with a simple clamp-on system and no-drill installation

#### **ROLL-UP TONNEAU COVER**

- Aluminum frame provides excellent strength to weight ratio
- Hook and loop fastening system rolls up quickly for full bed access
- Integrated ties for transport when cover is in the open position
- Engineered for your specific truck (make, model, year, bed size) for proper fit and function
- Simple, one-person clamp design for easy installation with no drilling required