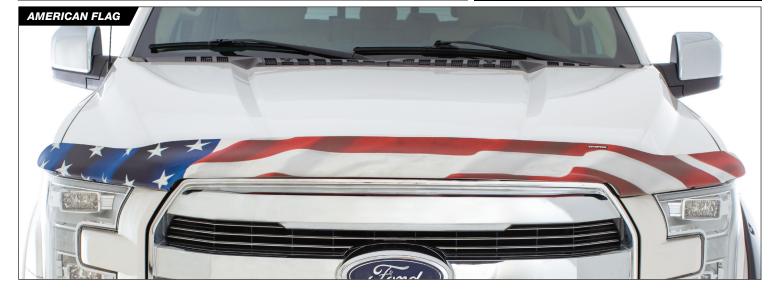

# **HOOD PROTECTORS**

Enjoy maximum protection with hood protectors designed to complement the look of your vehicle. High profile, full-wrap style with deflection provides complete hood, fender and windshield protection from road debris, rocks, bugs and more.

- Precision engineered to fit your vehicle
- Easy installation: no special hardware or drilling required and attaches with 3M™ automotive-grade adhesive
- Car-wash safe
- UV and scratch-resistant
- Limited Lifetime Warranty

### **VIGILANTE PREMIUM HOOD PROTECTION**

- Available in impact-resistant acrylic
- Smoke, Chrome, Camo and Specialty Finishes (American Flag and American Flag with Eagle)

STAMPEDE 2

Protect your truck while making a bold statement with fender flares from Stampede Automotive Accessories! Available in three styles, our flares provide increased tire coverage and protect the body of your vehicle from rocks, mud and debris.