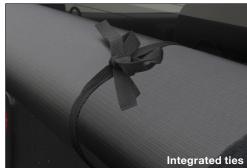

#### **ROLL-UP TONNEAU COVER**

- Aluminum frame provides excellent strength to weight ratio
- Hook and loop fastening system rolls up quickly for full bed access
- Integrated ties for transport when cover is in the open position
- Engineered for your specific truck (make, model, year, bed size) for proper fit and function
- Simple, one-person clamp design for easy installation with no drilling required