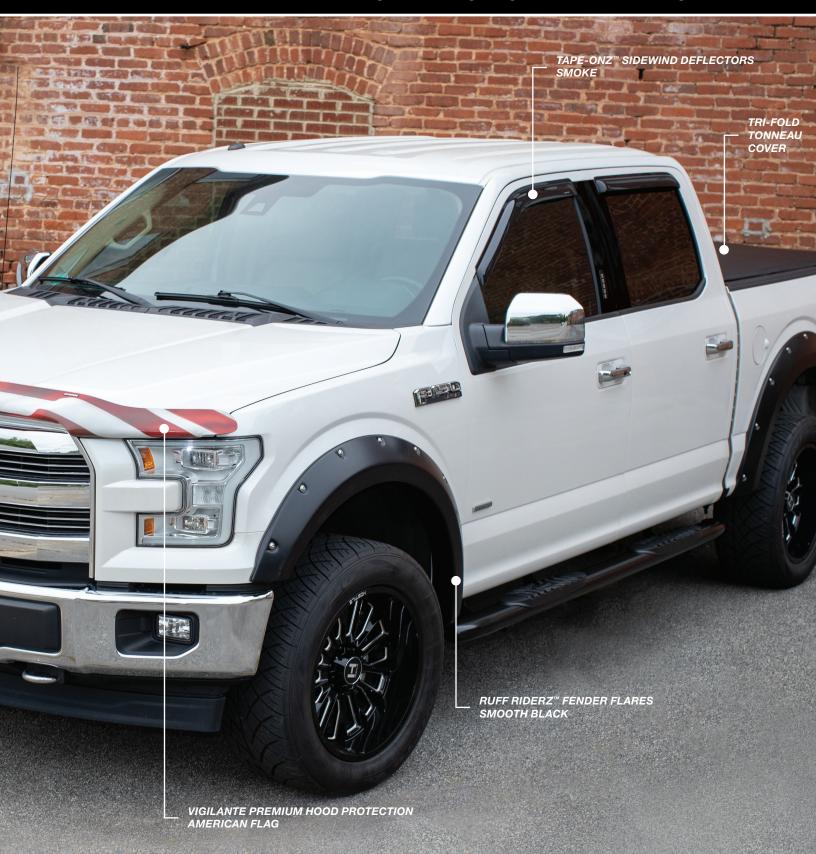

### **TAPE-ONZ™ SIDEWIND DEFLECTORS**

- Securely mounts above the window on the door
- Available in impact-resistant acrylic with a Smoke finish
- Available in wrap-resistant ABS with Chrome finish and Camo patterns

### **VIGILANTE PREMIUM HOOD PROTECTION**

- Available in impact-resistant acrylic
- Smoke, Chrome, Camo and Specialty Finishes (American Flag and American Flag with Eagle)

STAMPEDE 2

Protect your truck while making a bold statement with fender flares from Stampede Automotive Accessories! Available in three styles, our flares provide increased tire coverage and protect the body of your vehicle from rocks, mud and debris.

# RUFF RIDERZ™ FENDER FLARES

- Debossed pocket style with riveted look
- Tire coverage varies with vehicle: 2" 3"

#### **TRI-FOLD TONNEAU COVER**

- Three-panel aluminum frame with easy to operate bed-rail clamps
- Long-lasting, tear-resistant vinyl fabric with lightly textured, matte-black finish
- Integrated snap for transport when cover is in open position
- Engineered for your specific truck (make, model, year, bed size) for proper fit and function
- Comes fully-assembled with a simple clamp-on system and no-drill installation