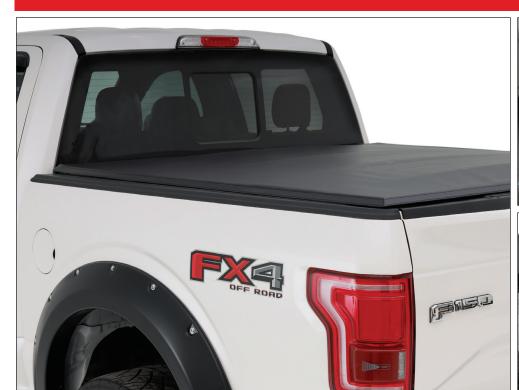

# **TONNEAU COVERS**

#### **TRI-FOLD TONNEAU COVER**

- Three-panel aluminum frame with easy to operate bed-rail clamps
- Long-lasting, tear-resistant vinyl fabric with lightly textured, matte-black finish
- Integrated snap for transport when cover is in open position
- Engineered for your specific truck (make, model, year, bed size) for proper fit and function
- Comes fully-assembled with a simple clamp-on system and no-drill installation