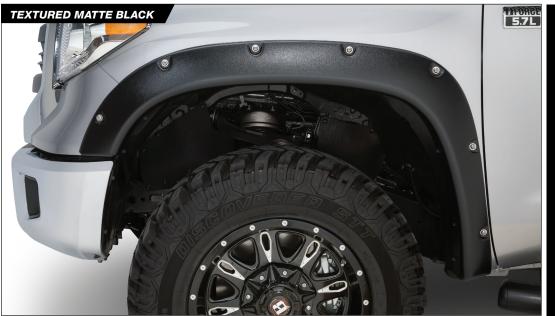

### **VIGILANTE PREMIUM HOOD PROTECTION**

- Available in impact-resistant acrylic
- Smoke, Chrome, Camo and Specialty Finishes (American Flag and American Flag with Eagle)

STAMPEDE 2

Protect your truck while making a bold statement with fender flares from Stampede Automotive Accessories! Available in three styles, our flares provide increased tire coverage and protect the body of your vehicle from rocks, mud and debris.

- Available in smooth black, textured matte black and camo patterns
- Our proprietary tough Tri-Blend™ material is durable, yet resilient, UV stable and paintable
- Easy, no-drill installation utilizing factory attachment locations
- Limited Lifetime Warranty

# RUFF RIDERZ™ FENDER FLARES

- Debossed pocket style with riveted look
- Tire coverage varies with vehicle: 2" 3"