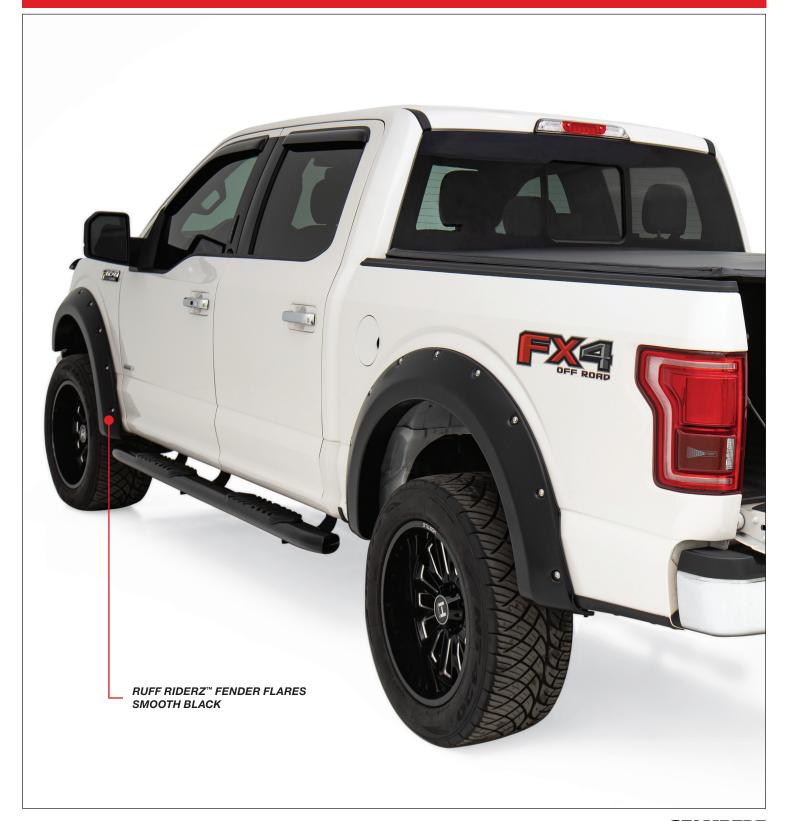

### **VIGILANTE PREMIUM HOOD PROTECTION**

- Available in impact-resistant acrylic
- Smoke, Chrome, Camo and Specialty Finishes (American Flag and American Flag with Eagle)

STAMPEDE 2

Protect your truck while making a bold statement with fender flares from Stampede Automotive Accessories! Available in three styles, our flares provide increased tire coverage and protect the body of your vehicle from rocks, mud and debris.

- Available in smooth black, textured matte black and camo patterns
- Our proprietary tough Tri-Blend™ material is durable, yet resilient, UV stable and paintable
- Easy, no-drill installation utilizing factory attachment locations
- Limited Lifetime Warranty

# RUFF RIDERZ™ FENDER FLARES

- Debossed pocket style with riveted look
- Tire coverage varies with vehicle: 2" 3"