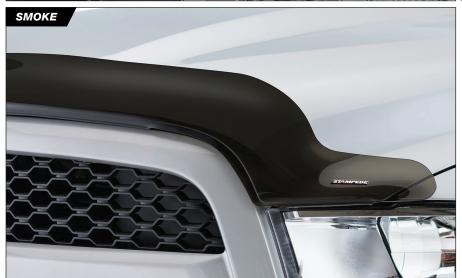

# **HOOD PROTECTORS**

Enjoy maximum protection with hood protectors designed to complement the look of your vehicle. High profile, full-wrap style with deflection provides complete hood, fender and windshield protection from road debris, rocks, bugs and more.

- Precision engineered to fit your vehicle
- Easy installation: no special hardware or drilling required and attaches with 3M™ automotive-grade adhesive
- Car-wash safe
- UV and scratch-resistant
- Limited Lifetime Warranty

### **VIGILANTE PREMIUM HOOD PROTECTION**

- Available in impact-resistant acrylic
- Smoke, Chrome, Camo and Specialty Finishes (American Flag and American Flag with Eagle)

STAMPEDE 2

Protect your truck while making a bold statement with fender flares from Stampede Automotive Accessories! Available in three styles, our flares provide increased tire coverage and protect the body of your vehicle from rocks, mud and debris.