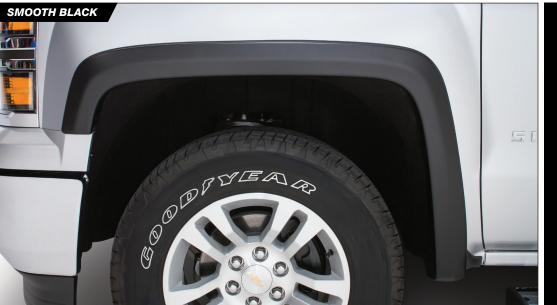

### **VIGILANTE PREMIUM HOOD PROTECTION**

- Available in impact-resistant acrylic
- Smoke, Chrome, Camo and Specialty Finishes (American Flag and American Flag with Eagle)

STAMPEDE 2

Protect your truck while making a bold statement with fender flares from Stampede Automotive Accessories! Available in three styles, our flares provide increased tire coverage and protect the body of your vehicle from rocks, mud and debris.

- Available in smooth black, textured matte black and camo patterns
- Our proprietary tough Tri-Blend™ material is durable, yet resilient, UV stable and paintable
- Easy, no-drill installation utilizing factory attachment locations
- Limited Lifetime Warranty

### TRAIL RIDERZ™ FENDER FLARES

- Extended fender flare style with sleek look
- Tire coverage varies with vehicle: 2" – 3"