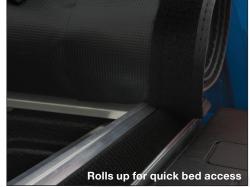

#### **ROLL-UP TONNEAU COVER**

- Aluminum frame provides excellent strength to weight ratio
- Hook and loop fastening system rolls up quickly for full bed access
- Integrated ties for transport when cover is in the open position
- Engineered for your specific truck (make, model, year, bed size) for proper fit and function
- Simple, one-person clamp design for easy installation with no drilling required