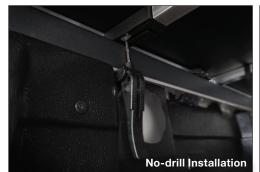

#### **TRI-FOLD TONNEAU COVER**

- Three-panel aluminum frame with easy to operate bed-rail clamps
- Long-lasting, tear-resistant vinyl fabric with lightly textured, matte-black finish
- Integrated snap for transport when cover is in open position
- Engineered for your specific truck (make, model, year, bed size) for proper fit and function
- Comes fully-assembled with a simple clamp-on system and no-drill installation

#### **ROLL-UP TONNEAU COVER**

- Aluminum frame provides excellent strength to weight ratio
- Hook and loop fastening system rolls up quickly for full bed access
- Integrated ties for transport when cover is in the open position
- Engineered for your specific truck (make, model, year, bed size) for proper fit and function
- Simple, one-person clamp design for easy installation with no drilling required