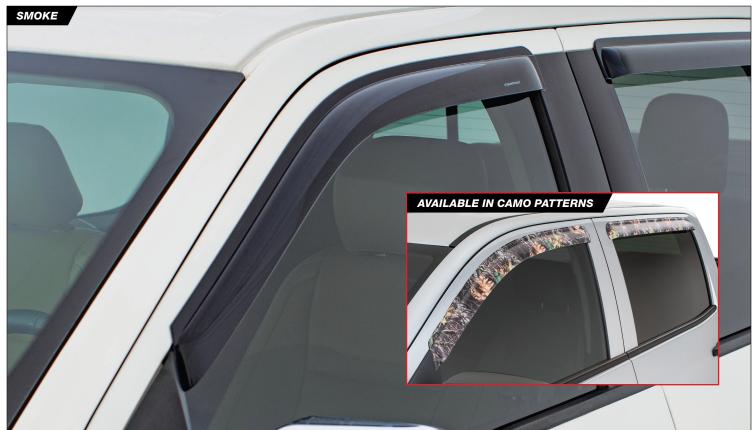

### **TAPE-ONZ™ SIDEWIND DEFLECTORS**

- Securely mounts above the window on the door
- Available in impact-resistant acrylic with a Smoke finish
- Available in wrap-resistant ABS with Chrome finish and Camo patterns

#### **SNAP-INZ™ IN CHANNEL SIDEWIND DEFLECTORS**

- Securely mounts into the window channel without taping to any painted surface
- Provides an integrated low-profile look
- Available in impact-resistant acrylic with a Smoke finish