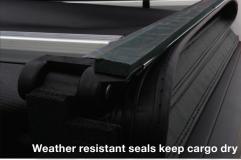

#### **TRI-FOLD TONNEAU COVER**

- Three-panel aluminum frame with easy to operate bed-rail clamps
- Long-lasting, tear-resistant vinyl fabric with lightly textured, matte-black finish
- Integrated snap for transport when cover is in open position
- Engineered for your specific truck (make, model, year, bed size) for proper fit and function
- Comes fully-assembled with a simple clamp-on system and no-drill installation

#### **ROLL-UP TONNEAU COVER**

- Aluminum frame provides excellent strength to weight ratio
- Hook and loop fastening system rolls up quickly for full bed access
- Integrated ties for transport when cover is in the open position
- Engineered for your specific truck (make, model, year, bed size) for proper fit and function
- Simple, one-person clamp design for easy installation with no drilling required