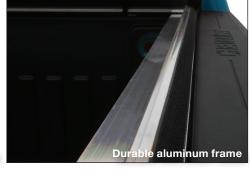

#### **TRI-FOLD TONNEAU COVER**

- Three-panel aluminum frame with easy to operate bed-rail clamps
- Long-lasting, tear-resistant vinyl fabric with lightly textured, matte-black finish
- Integrated snap for transport when cover is in open position
- Engineered for your specific truck (make, model, year, bed size) for proper fit and function
- Comes fully-assembled with a simple clamp-on system and no-drill installation

#### **ROLL-UP TONNEAU COVER**

- Aluminum frame provides excellent strength to weight ratio
- Hook and loop fastening system rolls up quickly for full bed access
- Integrated ties for transport when cover is in the open position
- Engineered for your specific truck (make, model, year, bed size) for proper fit and function
- Simple, one-person clamp design for easy installation with no drilling required