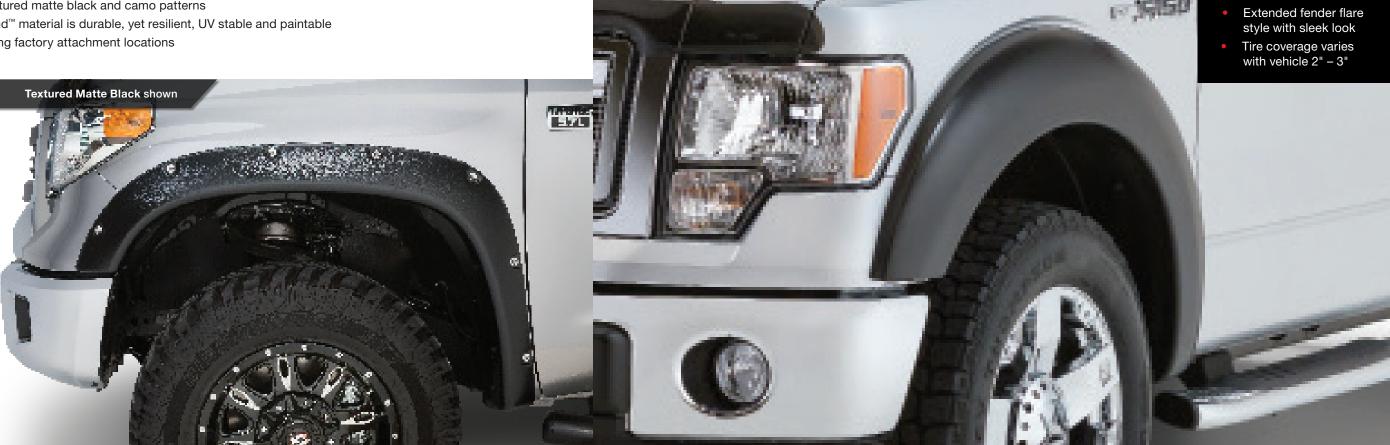

TRAIL RIDERZ™

**FENDER FLARES** 

Protect your truck while making a bold and stylish statement with Fender Flares from Stampede Automotive Accessories! Available in three styles, our flares provide increased tire coverage and protect the body of your vehicle from rocks, mud and debris.

- Available in smooth black, textured matte black and camo patterns
- Our proprietary tough Tri-Blend™ material is durable, yet resilient, UV stable and paintable
- Easy no-drill installation utilizing factory attachment locations
- Limited Lifetime Warranty

### **RUFF RIDERZ™ FENDER FLARES**

- Debossed pocket style with riveted look
- Tire coverage varies with vehicle 2" - 3"