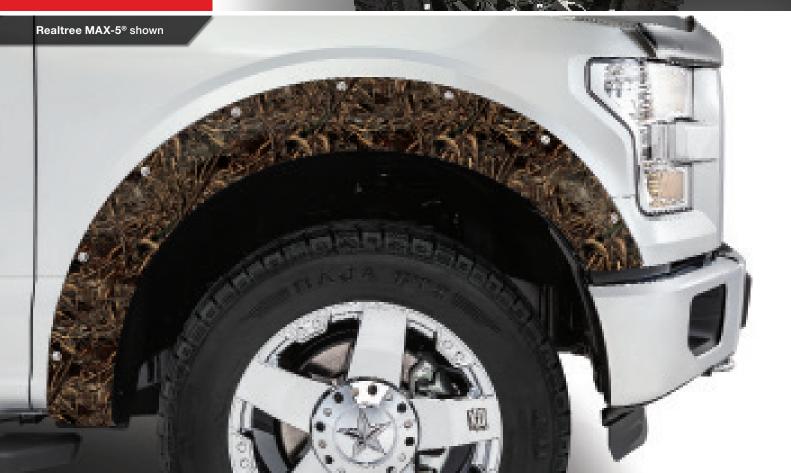

TRAIL RIDERZ™

**FENDER FLARES** 

Protect your truck while making a bold and stylish statement with Fender Flares from Stampede Automotive Accessories! Available in three styles, our flares provide increased tire coverage and protect the body of your vehicle from rocks, mud and debris.

- Available in smooth black, textured matte black and camo patterns
- Our proprietary tough Tri-Blend™ material is durable, yet resilient, UV stable and paintable
- Easy no-drill installation utilizing factory attachment locations
- Limited Lifetime Warranty