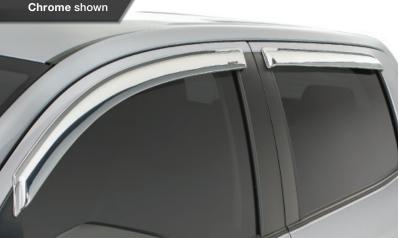

## SIDEWIND DEFLECTORS

Carbon Fiber shown

### TAPE-ONZ" **SIDEWIND DEFLECTORS**

- Securely mounts above the window on the door
- Available in impact-resistant acrylic with a smoke finish
- Available in warp-resistant ABS with chrome, carbon fiber or camo patterns

#### SNAP-INZ™ IN CHANNEL **SIDEWIND DEFLECTORS**

- Securely mounts into the window channel without taping to any painted surface
- Provides an integrated low-profile look
- Available in impact-resistant acrylic with a smoke finish