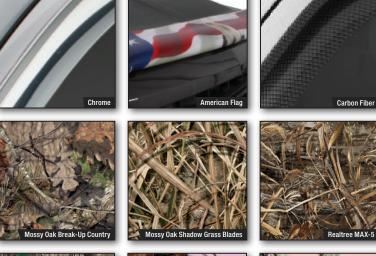

### **CAMOUFLAGE PATTERNS SPECIALTY FINISHES**

Protect and personalize your vehicle with our full line of rugged and value-conscious products. To complete your truck's transformation, accessorize with our camouflage patterns or specialty finishes.

- Durable, UV stable and scratch-resistant
- Camo patterns are available in Sidewind Deflectors, Hood Protectors and Fender Flares
- Carbon fiber is available in Sidewind Delfectors and Hood Protectors
- American flag finishes are available in Hood Protectors
- Limited Lifetime Warranty