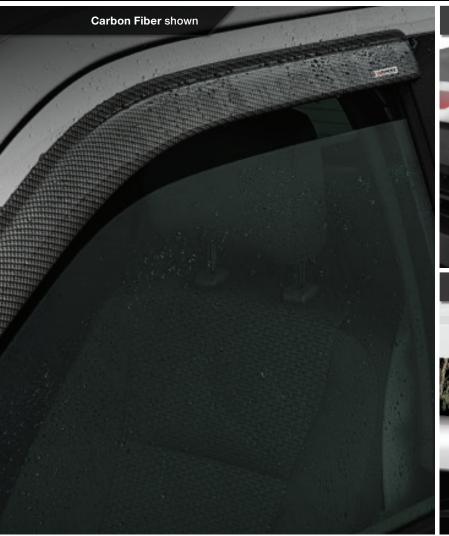

## SIDEWIND DEFLECTORS

Carbon Fiber shown

### TAPE-ONZ" **SIDEWIND DEFLECTORS**

- Securely mounts above the window on the door
- Available in impact-resistant acrylic with a smoke finish
- Available in warp-resistant ABS with chrome, carbon fiber or camo patterns

#### SNAP-INZ™ IN CHANNEL **SIDEWIND DEFLECTORS**

- Securely mounts into the window channel without taping to any painted surface
- Provides an integrated low-profile look
- Available in impact-resistant acrylic with a smoke finish