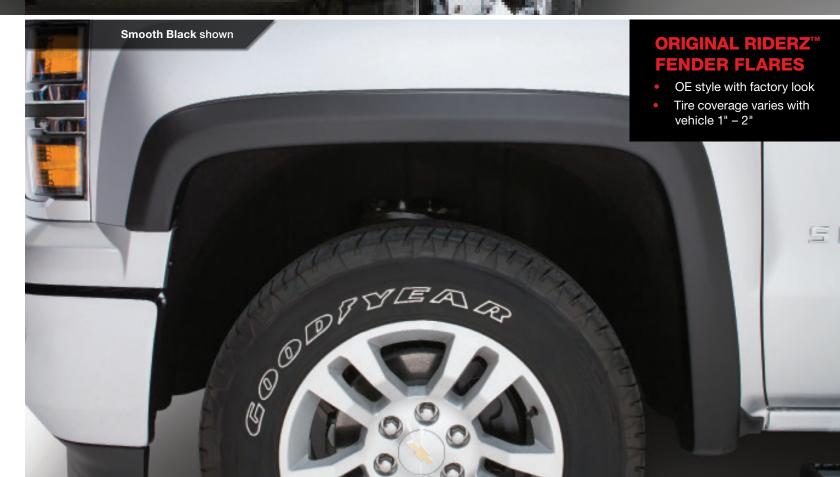

TRAIL RIDERZ™

**FENDER FLARES** 

Protect your truck while making a bold and stylish statement with Fender Flares from Stampede Automotive Accessories! Available in three styles, our flares provide increased tire coverage and protect the body of your vehicle from rocks, mud and debris.

- Available in smooth black, textured matte black and camo patterns
- Our proprietary tough Tri-Blend™ material is durable, yet resilient, UV stable and paintable
- Easy no-drill installation utilizing factory attachment locations
- Limited Lifetime Warranty

Smooth Black shown