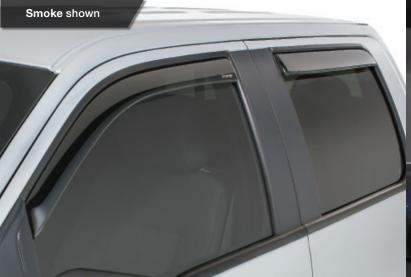

## SIDEWIND DEFLECTORS

Carbon Fiber shown

### TAPE-ONZ" **SIDEWIND DEFLECTORS**

- Securely mounts above the window on the door
- Available in impact-resistant acrylic with a smoke finish
- Available in warp-resistant ABS with chrome, carbon fiber or camo patterns

#### SNAP-INZ™ IN CHANNEL **SIDEWIND DEFLECTORS**

- Securely mounts into the window channel without taping to any painted surface
- Provides an integrated low-profile look
- Available in impact-resistant acrylic with a smoke finish