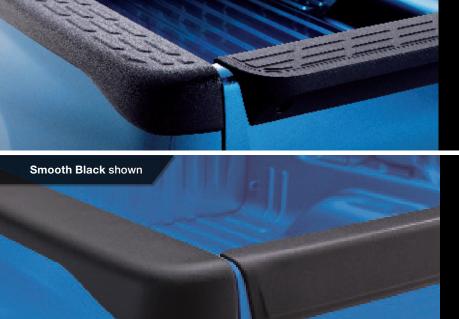

## **BED RAIL / TAILGATE CAPS**

# FINISH OPTIONS

Protect your pickup truck's Bed Rails and Tailgate from the scratches and dings of daily wear and tear with our extra tough, heavy duty Rail Topz™ Bed Rail Caps and Tailgate Caps. Stampede Automotive Accessories are built to last!

- Constructed from resilient Tri-Blend™ material that is both durable, UV stable and paintable
- Easy installation: no special hardware or drilling required and attaches with 3M™ automotive-grade adhesive
- Compatible with truck bed tops
- Available in ribbed black, smooth black
- Limited Lifetime Warranty

Ribbed Black shown