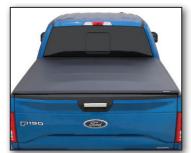

### **TONNEAU COVERS**

#### Roll-Up Tonneau Cover

- Aluminum frame provides excellent strength to weight ratio
- · Hook and loop fastening system rolls up quickly for full bed access
- Integrated strap and buckle for transport when top is in open position
- Engineered for your specific truck (make, model, year, bed size) for proper fit and function
- Simple, one-person clamp design for easy installation with no drilling required

Tri-Fold Tonneau Cover

- Three-panel aluminum frame with easy to operate bed-rail clamps
- Long-lasting, tear-resistant vinyl fabric with lightly textured, matte-black finish
- Integrated strap and buckle for transport when top is in open position
- Engineered for your specific truck (make, model, year, bed size) for proper fit and function
- Comes fully-assembled with a simple clamp-on system and no-drill installation