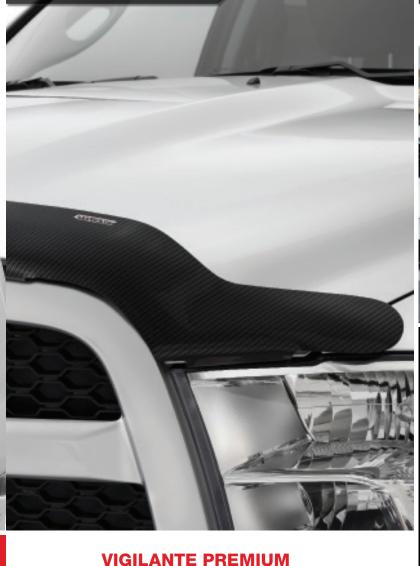

# **HOOD PROTECTORS**

Mossy Oak® Shadow Grass Blades shown

Beat the elements and add some attitude to your Truck, Van or SUV. With Sidewind Deflectors you can keep your windows partially open, providing ventilation to your interior. Today's modern aerodynamic body styles, with form fitting doors and windows, no longer feature rain gutters to channel away water, which lets it drip into your interior. Sidewind Deflectors act like a "drip-edge" for your vehicle, keeping rain out. They also eliminate stale air and reduce interior wind noise, fogging and heat.

#### **Enjoy maximum protection with Hood Protectors designed** to complement the look of your vehicle. Stampede **Automotive Accessories Hood Protectors take the original** Bug Shield to a new level. Our knowledge of aerodynamics reveal - taller isn't necessarily better - it's the shape that matters. High profile, full-wrap style with deflection provides complete hood, fender and windshield protection from road debris, rocks, bugs and more.

Available in impact-resistant acrylic

**HOOD PROTECTION** 

• Finishes include: smoke, chrome, camo and specialty finishes (Carbon Fiber, American Flag with Eagle and American Flag with no eagle)

**FENDER FLARES** 