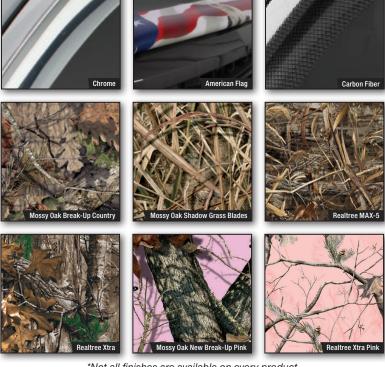

### **CAMOUFLAGE PATTERNS SPECIALTY FINISHES**

Protect and personalize your vehicle with our full line of rugged and value-conscious products. To complete your truck's transformation, accessorize with our camouflage patterns or specialty finishes.

- Durable, UV stable and scratch-resistant
- Camo patterns are available in Sidewind Deflectors, Hood Protectors and Fender Flares
- Carbon fiber is available in Sidewind Delfectors and Hood Protectors
- American flag finishes are available in Hood Protectors
- Limited Lifetime Warranty

\*Not all finishes are available on every product