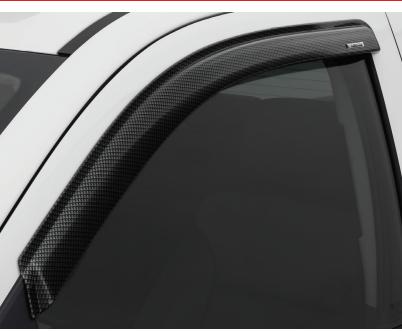

## SIDEWIND DEFLECTORS

Carbon Fiber shown

### TAPE-ONZ" **SIDEWIND DEFLECTORS**

- Securely mounts above the window on the door
- Available in impact-resistant acrylic with a smoke finish
- Available in warp-resistant ABS with chrome, carbon fiber or camo patterns

#### SNAP-INZ™ IN CHANNEL **SIDEWIND DEFLECTORS**

- Securely mounts into the window channel without taping to any painted surface
- Provides an integrated low-profile look
- Available in impact-resistant acrylic with a smoke finish