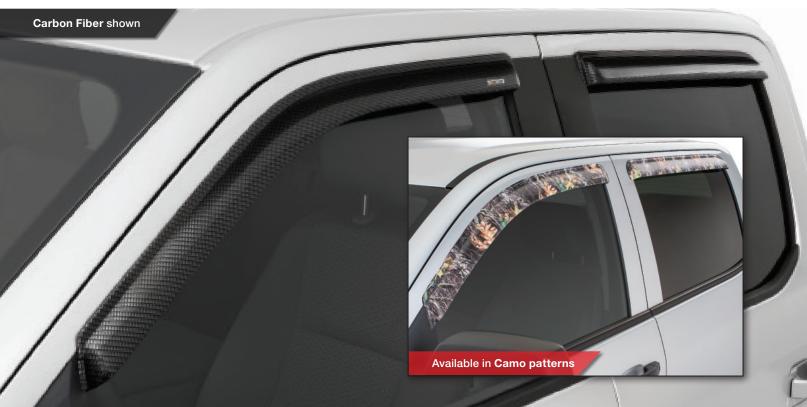

## SIDEWIND DEFLECTORS

Carbon Fiber shown

### **CAMOUFLAGE PATTERNS SPECIALTY FINISHES**

Protect and personalize your vehicle with our full line of rugged and value-conscious products. To complete your truck's transformation, accessorize with our camouflage patterns or specialty finishes.

- Durable, UV stable and scratch-resistant
- Camo patterns are available in Sidewind Deflectors, Hood Protectors and Fender Flares
- Carbon fiber is available in Sidewind Delfectors and Hood Protectors
- American flag finishes are available in Hood Protectors
- Limited Lifetime Warranty