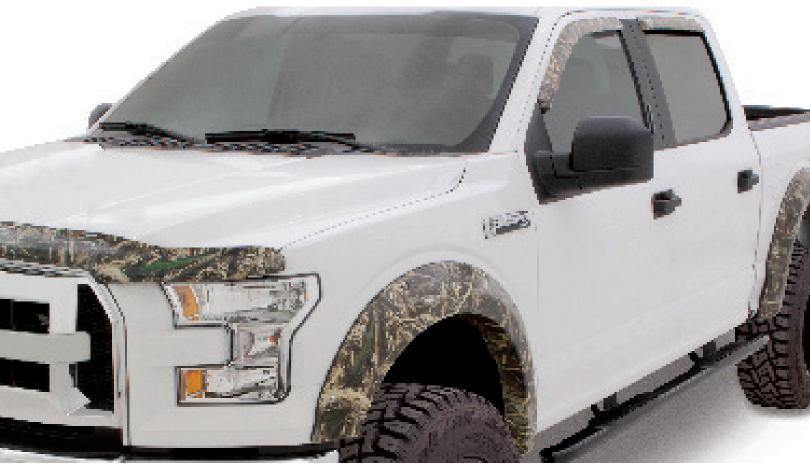

TRAIL RIDERZ™

**FENDER FLARES** 

Protect your truck while making a bold and stylish statement with Fender Flares from Stampede Automotive Accessories! Available in three styles, our flares provide increased tire coverage and protect the body of your vehicle from rocks, mud and debris.

- Available in smooth black, textured matte black and camo patterns
- Our proprietary tough Tri-Blend™ material is durable, yet resilient, UV stable and paintable
- Easy no-drill installation utilizing factory attachment locations
- Limited Lifetime Warranty

### **CAMOUFLAGE PATTERNS SPECIALTY FINISHES**

Protect and personalize your vehicle with our full line of rugged and value-conscious products. To complete your truck's transformation, accessorize with our camouflage patterns or specialty finishes.