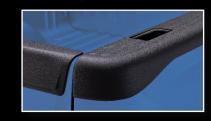

## **BED RAIL / TAILGATE CAPS**

# FINISH OPTIONS

Protect your pickup truck's Bed Rails and Tailgate from the scratches and dings of daily wear and tear with our extra tough, heavy duty Rail Topz™ Bed Rail Caps and Tailgate Caps. Stampede Automotive Accessories are built to last!

- Constructed from resilient Tri-Blend™ material that is both durable, UV stable and paintable
- Easy installation: no special hardware or drilling required and attaches with 3M™ automotive-grade adhesive
- Compatible with truck bed tops
- Available in ribbed black, smooth black
- Limited Lifetime Warranty

Ribbed Black shown

#### RAIL TOPZ™ BED RAIL CAPS

- Offered with or without stake hole cutouts
- Precision engineered to fit your bed size

#### TAILGATE CAPS

- Precision engineered to fit your bed size
- Match it with a set of our Rail Topz™ Bed Rail Caps for complete coverage