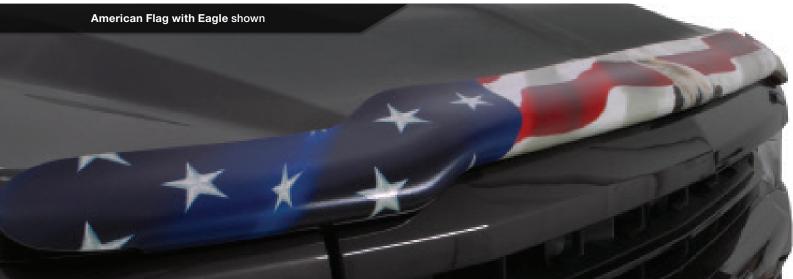

Available in impact-resistant acrylic

**HOOD PROTECTION** 

• Finishes include: smoke, chrome, camo and specialty finishes (Carbon Fiber, American Flag with Eagle and American Flag with no eagle)

**FENDER FLARES** 

- Durable, UV stable and scratch-resistant
- Camo patterns are available in Sidewind Deflectors, Hood Protectors and Fender Flares
- Carbon fiber is available in Sidewind Delfectors and Hood Protectors
- American flag finishes are available in Hood Protectors
- Limited Lifetime Warranty