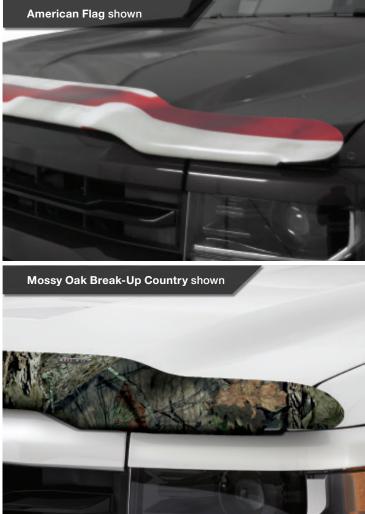

# **HOOD PROTECTORS**

Mossy Oak® Shadow Grass Blades shown

Beat the elements and add some attitude to your Truck, Van or SUV. With Sidewind Deflectors you can keep your windows partially open, providing ventilation to your interior. Today's modern aerodynamic body styles, with form fitting doors and windows, no longer feature rain gutters to channel away water, which lets it drip into your interior. Sidewind Deflectors act like a "drip-edge" for your vehicle, keeping rain out. They also eliminate stale air and reduce interior wind noise, fogging and heat.

#### **Enjoy maximum protection with Hood Protectors designed** to complement the look of your vehicle. Stampede **Automotive Accessories Hood Protectors take the original** Bug Shield to a new level. Our knowledge of aerodynamics reveal - taller isn't necessarily better - it's the shape that matters. High profile, full-wrap style with deflection provides complete hood, fender and windshield protection from road debris, rocks, bugs and more.

Available in impact-resistant acrylic

**HOOD PROTECTION** 

• Finishes include: smoke, chrome, camo and specialty finishes (Carbon Fiber, American Flag with Eagle and American Flag with no eagle)

**FENDER FLARES** 

### **CAMOUFLAGE PATTERNS SPECIALTY FINISHES**

Protect and personalize your vehicle with our full line of rugged and value-conscious products. To complete your truck's transformation, accessorize with our camouflage patterns or specialty finishes.

- Durable, UV stable and scratch-resistant
- Camo patterns are available in Sidewind Deflectors, Hood Protectors and Fender Flares
- Carbon fiber is available in Sidewind Delfectors and Hood Protectors
- American flag finishes are available in Hood Protectors
- Limited Lifetime Warranty