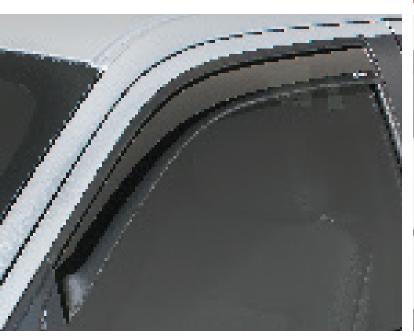

### TAPE-ONZ" **SIDEWIND DEFLECTORS**

- Securely mounts above the window on the door
- Available in impact-resistant acrylic with a smoke finish
- Available in warp-resistant ABS with chrome, carbon fiber or camo patterns

#### SNAP-INZ™ IN CHANNEL **SIDEWIND DEFLECTORS**

- Securely mounts into the window channel without taping to any painted surface
- Provides an integrated low-profile look
- Available in impact-resistant acrylic with a smoke finish