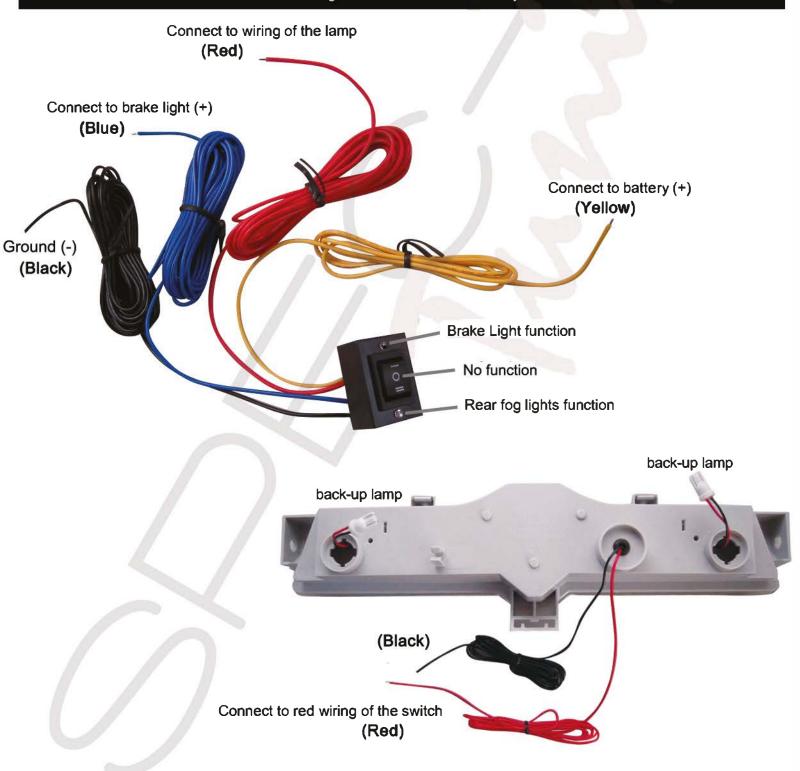

e be cautious when working with the bumper or any parts belonging to the vehicles' body prevent scratching.
- \*Do not make direct contact with the halogen bulb or the wire assembly until the unit has cooled down after use.

#### **Product Part Numbers:**

LT-FRS12RBJMCLFD-CY





# 2012 SCION FR-S/ SUBARU BRZ LED BACK UP/BRAKE LIGHTS

#### INSTALLATION INSTRUCTIONS

If you experience any difficulties that the instruction did not cover, Please seek assistance at a local automotive shop



An assistant is useful when removing the front bumper from your vehicle.

Please be cautions when working with the bumper or any parts belonging to the vehicles's body to prevent scratching.

Do not make direct contact with the halogen bulbs or the wire assembly until the unit has cooled down after use.





# 2012 SCION FR-S/ SUBARU BRZ LED BACK UP/BRAKE LIGHTS

### INSTALLATION INSTRUCTIONS

If you experience any difficulties that the instruction did not cover, Please seek assistance at a local automotive shop



An assistant is useful when removing the front bumper from your vehicle.

Please be cautions when working with the bumper or any parts belonging to the vehicles's body to prevent scratching.

Do not make direct contact with the halogen bulbs or the wire assembly until the unit has cooled down after use.