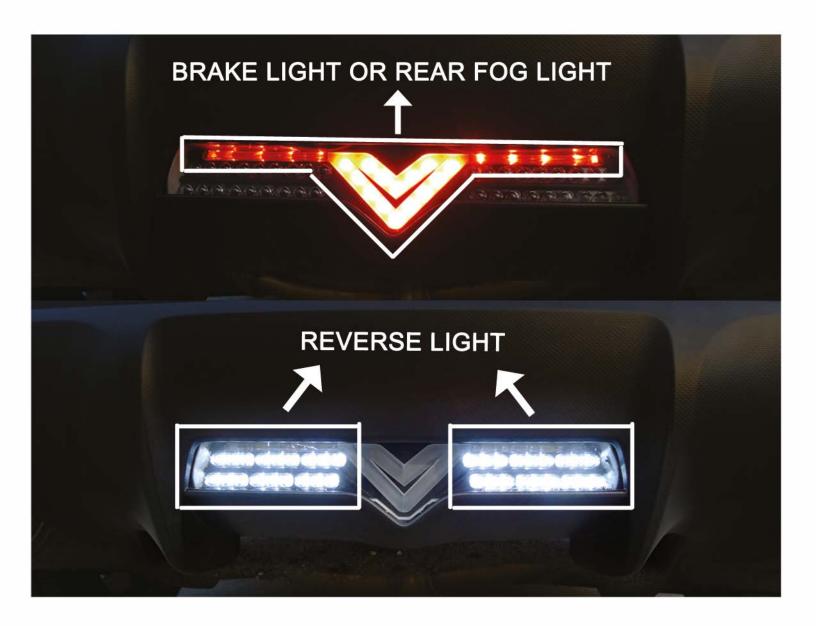

removing the front bumper from your vehicle.

Please be cautions when working with the bumper or any parts belonging to the vehicles's body to prevent scratching.

Do not make direct contact with the halogen bulbs or the wire assembly until the unit has cooled down after use.





# 2012 SCION FR-S/ SUBARU BRZ LED BACK UP/BRAKE LIGHTS

### INSTALLATION INSTRUCTIONS

If you experience any difficulties that the instruction did not cover, Please seek assistance at a local automotive shop



An assistant is useful when removing the front bumper from your vehicle.

Please be cautions when working with the bumper or any parts belonging to the vehicles's body to prevent scratching.

Do not make direct contact with the halogen bulbs or the wire assembly until the unit has cooled down after use.