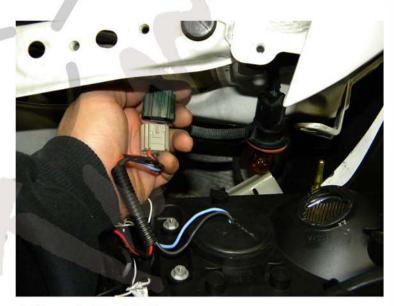

1. Remove four clips

2. Remove first 10mm bolt at side of bumper

3. Pull out the bumper

4. Disconnect headlight harness

RECTANDED TO A DATE OF

5. Remove two 10mm headlight bolts

6. Remove headlight

7. Install new projector headlight