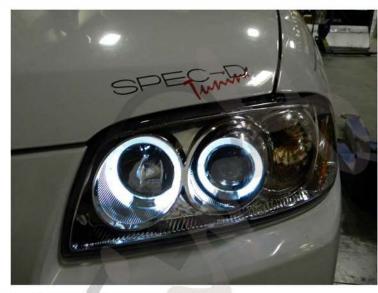

1. Remove four clips

2. Remove first 10mm bolt at side of bumper

3. Pull out the bumper

4. Disconnect headlight harness

RECTANDED TO A DATE OF

5. Remove two 10mm headlight bolts

6. Remove headlight

7. Install new projector headlight

8. Connect all headlight harnesses

9. Install two 10mm headlight bolts

10. Install four clips

11. Please repeat the steps from 1 to 10 for opposite side

12. The installation is now complete