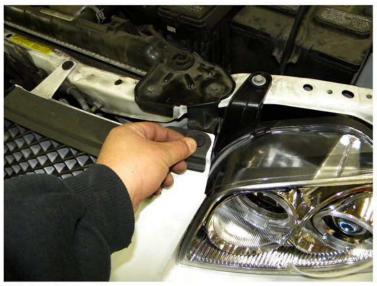

1. Remove four clips

2. Remove first 10mm bolt at side of bumper

3. Pull out the bumper

4. Disconnect headlight harness

RECTANDED TO A DATE OF

5. Remove two 10mm headlight bolts

6. Remove headlight

7. Install new projector headlight

8. Connect all headlight harnesses

9. Install two 10mm headlight bolts

10. Install four clips

11. Please repeat the steps from 1 to 10 for opposite side

12. The installation is now complete