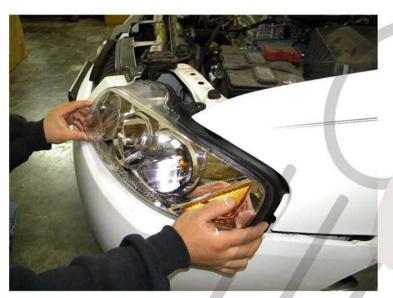

1. Remove four clips

2. Remove first 10mm bolt at side of bumper

3. Pull out the bumper

4. Disconnect headlight harness

RECTANDED TO A DATE OF

5. Remove two 10mm headlight bolts

6. Remove headlight

7. Install new projector headlight