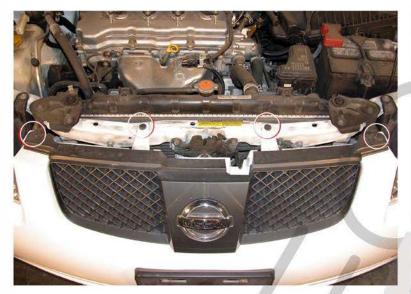

1. Remove four clips

2. Remove first 10mm bolt at side of bumper

3. Pull out the bumper

4. Disconnect headlight harness

RECTANDED TO A DATE OF

5. Remove two 10mm headlight bolts

6. Remove headlight

7. Install new projector headlight