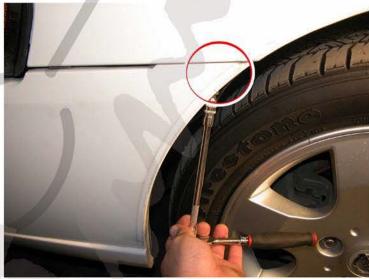

1. Remove four clips

2. Remove first 10mm bolt at side of bumper

3. Pull out the bumper

4. Disconnect headlight harness

RECTANDED TO A DATE OF

5. Remove two 10mm headlight bolts

6. Remove headlight

7. Install new projector headlight