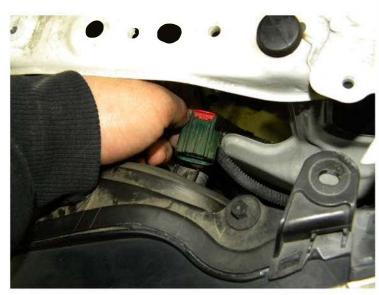

1. Remove four clips

2. Remove first 10mm bolt at side of bumper

3. Pull out the bumper

4. Disconnect headlight harness

RECTANDED TO A DATE OF

5. Remove two 10mm headlight bolts

6. Remove headlight

7. Install new projector headlight