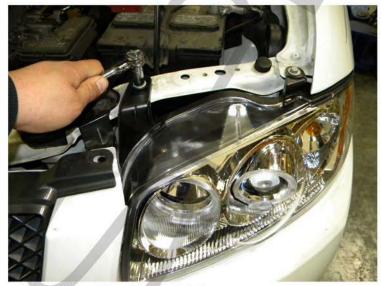

1. Remove four clips

2. Remove first 10mm bolt at side of bumper

3. Pull out the bumper

4. Disconnect headlight harness

RECTANDED TO A DATE OF

5. Remove two 10mm headlight bolts

6. Remove headlight

7. Install new projector headlight

8. Connect all headlight harnesses

9. Install two 10mm headlight bolts

10. Install four clips

11. Please repeat the steps from 1 to 10 for opposite side

12. The installation is now complete