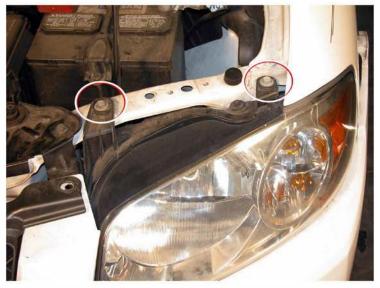

1. Remove four clips

2. Remove first 10mm bolt at side of bumper

3. Pull out the bumper

4. Disconnect headlight harness

RECTANDED TO A DATE OF

5. Remove two 10mm headlight bolts

6. Remove headlight

7. Install new projector headlight