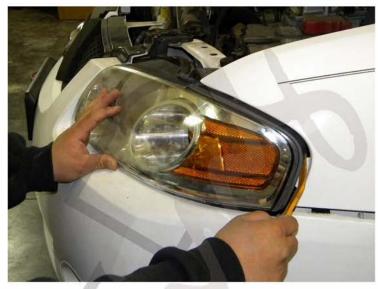

1. Remove four clips

2. Remove first 10mm bolt at side of bumper

3. Pull out the bumper

4. Disconnect headlight harness

RECTANDED TO A DATE OF

5. Remove two 10mm headlight bolts

6. Remove headlight

7. Install new projector headlight

8. Connect all headlight harnesses

9. Install two 10mm headlight bolts

10. Install four clips

11. Please repeat the steps from 1 to 10 for opposite side

12. The installation is now complete