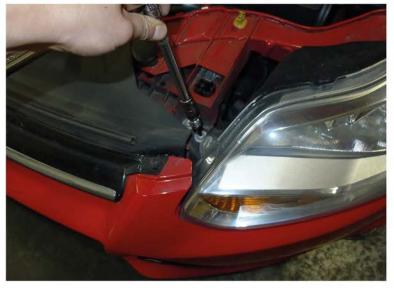

4. Remove the (2) T30 bolts

5. Disconnect the headlight harness and remove the headlight

6. Connect the headligh tharness to the projector headlight

7. Tighten the (2) T30 bolts

8. Tighten the (2) T30 bolts Please repeat the steps from 1 to 8 for the opposite side