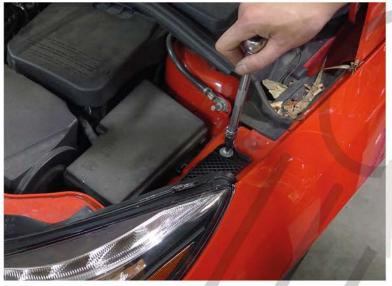

Do not make direct contact with the halogen bulbs or the wire assembly until the unit has cooled down after use.

1. (2) 10mm bolts and 9 8mm bolts location

2. (2) T30 bolts location

3. Remove the (2) T30 bolts

4. Remove the (2) T30 bolts

5. Disconnect the headlight harness and remove the headlight

6. Connect the headligh tharness to the projector headlight

7. Tighten the (2) T30 bolts

8. Tighten the (2) T30 bolts Please repeat the steps from 1 to 8 for the opposite side