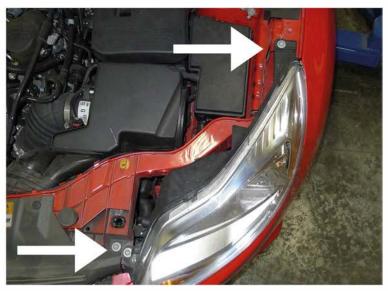

Do not make direct contact with the halogen bulbs or the wire assembly until the unit has cooled down after use.

1. (2) 10mm bolts and 9 8mm bolts location

2. (2) T30 bolts location

3. Remove the (2) T30 bolts