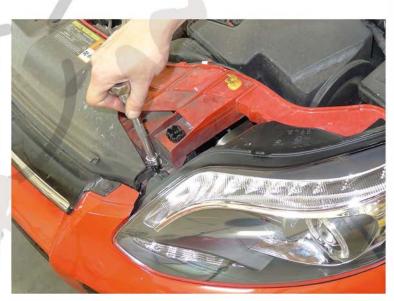

Do not make direct contact with the halogen bulbs or the wire assembly until the unit has cooled down after use.

1. (2) 10mm bolts and 9 8mm bolts location

2. (2) T30 bolts location

3. Remove the (2) T30 bolts

4. Remove the (2) T30 bolts

5. Disconnect the headlight harness and remove the headlight

6. Connect the headligh tharness to the projector headlight

7. Tighten the (2) T30 bolts

8. Tighten the (2) T30 bolts Please repeat the steps from 1 to 8 for the opposite side