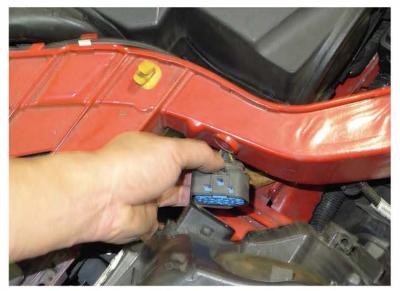

4. Remove the (2) T30 bolts

5. Disconnect the headlight harness and remove the headlight

6. Connect the headligh tharness to the projector headlight

7. Tighten the (2) T30 bolts

8. Tighten the (2) T30 bolts Please repeat the steps from 1 to 8 for the opposite side