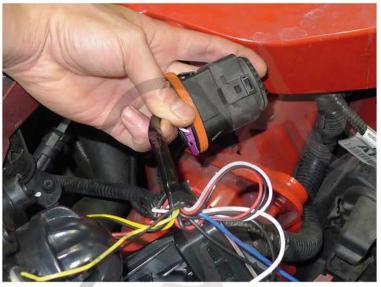

Do not make direct contact with the halogen bulbs or the wire assembly until the unit has cooled down after use.

1. (2) 10mm bolts and 9 8mm bolts location

2. (2) T30 bolts location

3. Remove the (2) T30 bolts

4. Remove the (2) T30 bolts

5. Disconnect the headlight harness and remove the headlight

6. Connect the headligh tharness to the projector headlight

7. Tighten the (2) T30 bolts

8. Tighten the (2) T30 bolts Please repeat the steps from 1 to 8 for the opposite side