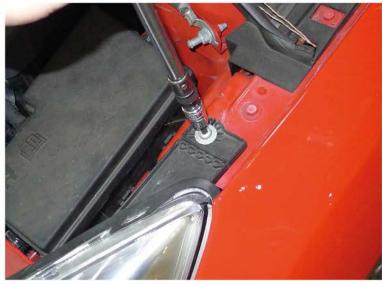

4. Remove the (2) T30 bolts

5. Disconnect the headlight harness and remove the headlight

6. Connect the headligh tharness to the projector headlight

7. Tighten the (2) T30 bolts

8. Tighten the (2) T30 bolts Please repeat the steps from 1 to 8 for the opposite side