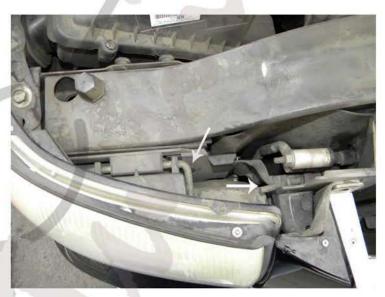

1. Remove the (8) clips then remove the plastic radiator cover

2. Unlock the (2) lock pins

3. Pull out the headlight a little bit

4. Disconnect the headlight harness

5. Remove the headlight

6. Connect the headlight harness to the new projector headlight