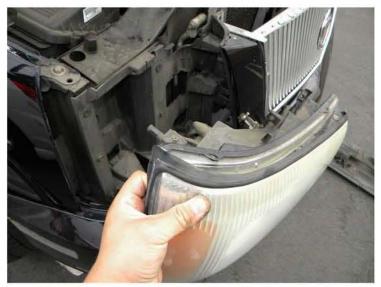

1. Remove the (8) clips then remove the plastic radiator cover

2. Unlock the (2) lock pins

3. Pull out the headlight a little bit

4. Disconnect the headlight harness

5. Remove the headlight

6. Connect the headlight harness to the new projector headlight