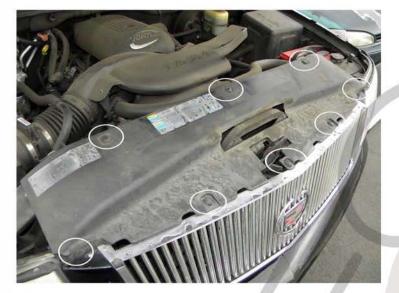

1. Remove the (8) clips then remove the plastic radiator cover

2. Unlock the (2) lock pins

3. Pull out the headlight a little bit

4. Disconnect the headlight harness

5. Remove the headlight

6. Connect the headlight harness to the new projector headlight