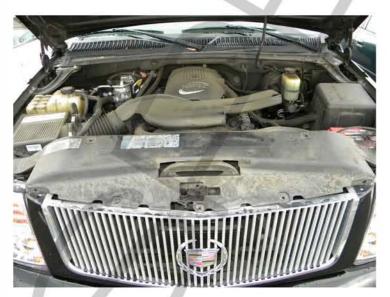

1. Remove the (8) clips then remove the plastic radiator cover

2. Unlock the (2) lock pins

3. Pull out the headlight a little bit

4. Disconnect the headlight harness

5. Remove the headlight

6. Connect the headlight harness to the new projector headlight

9. Install the plastic radiator cover and the (8) clips

10. Please repeat the steps in order from 1 to 9 for the opposite side. The installation is now complete