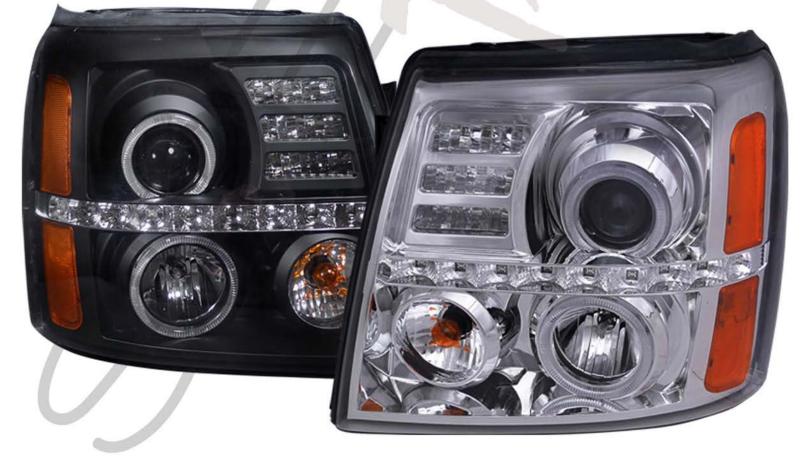

## **2002-2006 CADILLAC ESCALADE PROJECTOR HEADLIGHTS** INSTALLATION INSTRUCTIONS

If you experience any difficulties that the instruction did not cover, Please seek assistance at a local automotive shop

Please wear protection before you work on any vehicle.



An assistant is useful when removing the front bumper from your vehicle.

Please be cautions when working with the bumper or any parts belonging to the vehicle's body to prevent scratching.

Do not make direct contact with the halogen bulbs or the wire assembly until the unit has cooled down after use.

## TOOLS AND SUPPLIES REQUIRED

## Product Part Numbers: 2LHP-ECLD02-RS 2LHP-ECLD02JM-RS





## 2002-2006 CADILLAC ESCALADE PROJECTOR HEADLIGHTS INSTALLATION INSTRUCTIONS

If you experience any difficulties that the instruction did not cover, Please seek assistance at a local automotive shop

Please wear protection before you work on any vehicle.

An assistant is useful when removing the front bumper from your vehicle.

Please be cautions when working with the bumper or any parts belonging to the vehicles's body to prevent scratching.

Do not make direct contact with the halogen bulbs or the wire assembly until the unit has cooled down after use.



1. Remove the (8) clips then remove the plastic radiator cover



2. Unlock the (2) lock pins



3. Pull out the headlight a little bit



4. Disconnect the headlight harness



5. Remove the headlight



6. Connect the headlight h