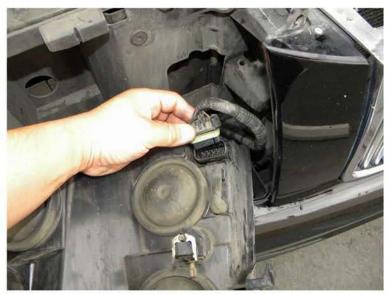

1. Remove the (8) clips then remove the plastic radiator cover

2. Unlock the (2) lock pins

3. Pull out the headlight a little bit

4. Disconnect the headlight harness

5. Remove the headlight

6. Connect the headlight harness to the new projector headlight