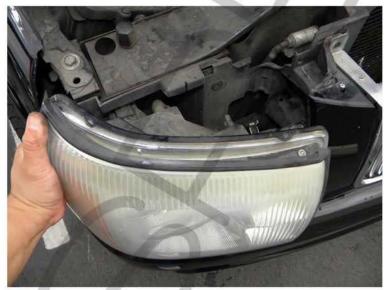

1. Remove the (8) clips then remove the plastic radiator cover

2. Unlock the (2) lock pins

3. Pull out the headlight a little bit

4. Disconnect the headlight harness

5. Remove the headlight

6. Connect the headlight harness to the new projector headlight