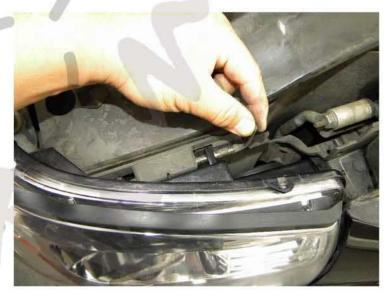

1. Remove the (8) clips then remove the plastic radiator cover

2. Unlock the (2) lock pins

3. Pull out the headlight a little bit

4. Disconnect the headlight harness

5. Remove the headlight

6. Connect the headlight harness to the new projector headlight

Please see the Halo and L.E.D installation instruction. If your headlights don't have HALO or L.E.D. you can skip it

7. Install the new projector headlight

8. Put back the (2) lock Pins

经财富部门 化间接转动物 化分子转动分子