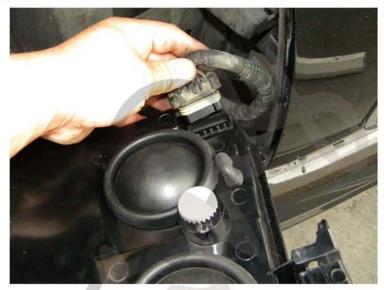

1. Remove the (8) clips then remove the plastic radiator cover

2. Unlock the (2) lock pins

3. Pull out the headlight a little bit

4. Disconnect the headlight harness

5. Remove the headlight

6. Connect the headlight harness to the new projector headlight

Please see the Halo and L.E.D installation instruction. If your headlights don't have HALO or L.E.D. you can skip it

7. Install the new projector headlight

8. Put back the (2) lock Pins

经财富部门 化间接转动物 化分子转动分子