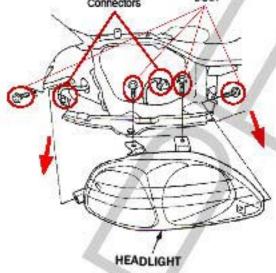

- 1. Remove the front bumper.
- 2. Remove the mounting bolts.

3. Disconnect connectors, then remove the headlights assembly.

If your headlights don't have HALO or L.E.D. Please skip Step 4
4. Connect the "Halo and L.E.D. wires to driving lights (please see the Halo and L.E.D. installation instruction)

- Connect each connector, then install the headlights assembly.
- 6. Install the mounting botts.

- 7. Install the front bumper and mounting bolis.
- 8. Complete the installation.