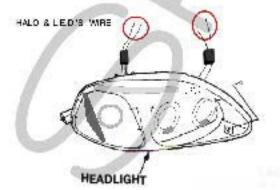

- 1. Remove the front bumper.
- 2. Remove the mounting bolts.

3. Disconnect connectors, then remove the headlights assembly.

If your headlights don't have HALO or L.E.D. Please skip Step 4
4. Connect the "Halo and L.E.D. wires to driving lights (please see the Halo and L.E.D. installation instruction)