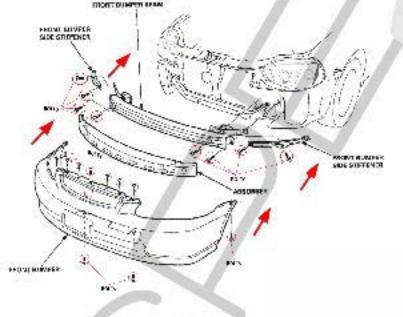

- 1. Remove the front bumper.
- 2. Remove the mounting bolts.

3. Disconnect connectors, then remove the headlights assembly.

If your headlights don't have HALO or L.E.D. Please skip Step 4
4. Connect the "Halo and L.E.D. wires to driving lights (please see the Halo and L.E.D. installation instruction)

- Connect each connector, then install the headlights assembly.
- 6. Install the mounting botts.

- 7. Install the front bumper and mounting bolis.
- 8. Complete the installation.