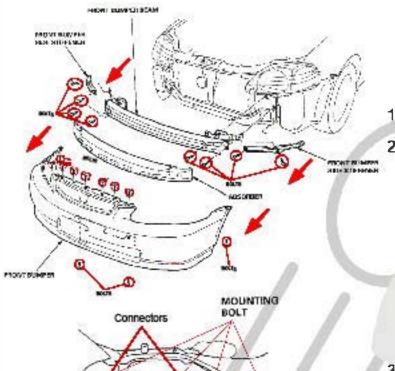

- 1. Remove the front bumper.
- 2. Remove the mounting bolts.

3. Disconnect connectors, then remove the headlights assembly.

If your headlights don't have HALO or L.E.D. Please skip Step 4
4. Connect the "Halo and L.E.D. wires to driving lights (please see the Halo and L.E.D. installation instruction)