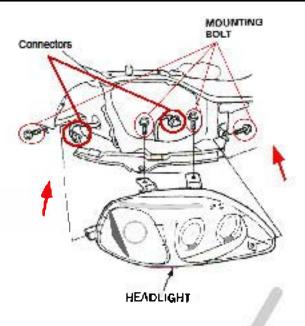

- 1. Remove the front bumper.
- 2. Remove the mounting bolts.

3. Disconnect connectors, then remove the headlights assembly.

If your headlights don't have HALO or L.E.D. Please skip Step 4
4. Connect the "Halo and L.E.D. wires to driving lights (please see the Halo and L.E.D. installation instruction)

- Connect each connector, then install the headlights assembly.
- 6. Install the mounting botts.

- 7. Install the front bumper and mounting bolis.
- 8. Complete the installation.