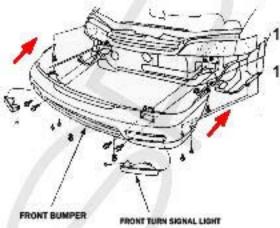

- 1. Remove the front turn signal lights
- Disconnect the connectors from the front parking / front side marker lights.

- 3. Remove the front bumper
- 4. Remove the screw, and separate the front parking / front side marker lights from the headlights assembly

- 11. Install the front bumper
- 12. The installation now is complete