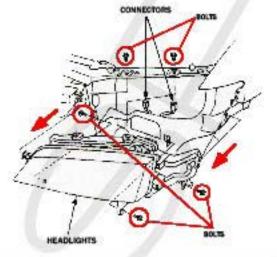

- 1. Remove the front turn signal lights
- Disconnect the connectors from the front parking / front side marker lights.

- 3. Remove the front bumper
- 4. Remove the screw, and separate the front parking / front side marker lights from the headlights assembly

- 5. Disconnect the connectors from the headlights
- 6. Remove the mounting leofts and headlights