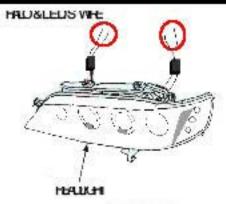

If your headlights don't have HALO or L.E.D. Please skip Step 7 7. Connect the "Halo and L.E.D. wires to driving lights (please see the "Halo and L.E.D. installation instructions)

- 8. connect the connectors from the headlights
- 9. connect the connectors from the front parking light
- 10. Install the mounting bolts and headlights