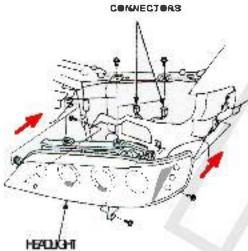

- 1. Remove the front turn signal lights
- Disconnect the connectors from the front parking / front side marker lights.

- 3. Remove the front bumper
- 4. Remove the screw, and separate the front parking / front side marker lights from the headlights assembly

- 5. Disconnect the connectors from the headlights
- 6. Remove the mounting leofts and headlights