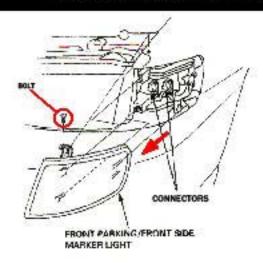

- 1. Remove the front turn signal lights
- Disconnect the connectors from the front parking / front side marker lights.

- 3. Remove the front bumper
- 4. Remove the screw, and separate the front parking / front side marker lights from the headlights assembly