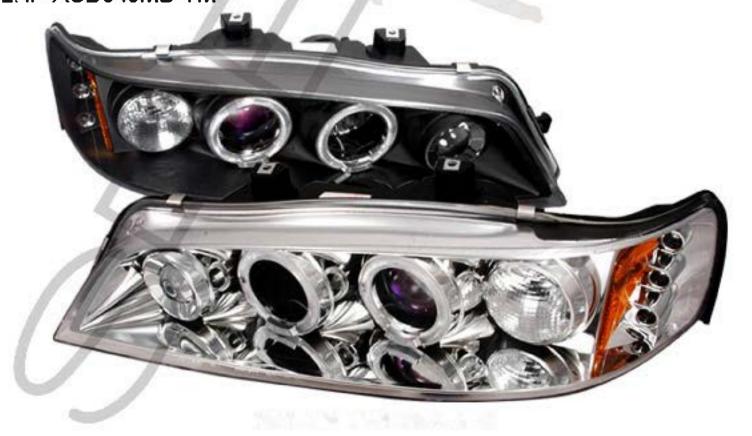

### **Product Part Number:**

2LHP-ACD94-TM 2LHP-ACD94JM-TM 2LHP-ACD94B-TM 2LHP-ACD94JMB-TM