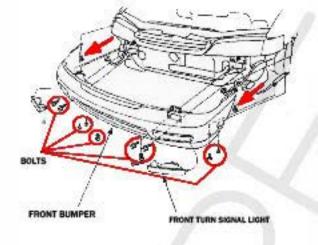

- 1. Remove the front turn signal lights
- Disconnect the connectors from the front parking / front side marker lights.

- 3. Remove the front bumper
- 4. Remove the screw, and separate the front parking / front side marker lights from the headlights assembly