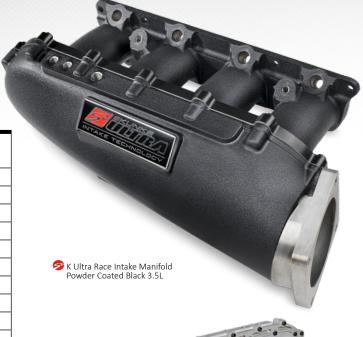

| ULTRA       | RACE INTAKE MANIFOLDS                             |
|-------------|---------------------------------------------------|
| 307-05-8000 | K Ultra Race Intake Manifold Silver Adapter       |
| 307-05-8050 | K Ultra Race Intake Manifold Black Adapter        |
| 307-05-8055 | K Ultra Race Intake Manifold Black 3.5L All Black |
| 307-05-8080 | K Ultra Race Centerfeed Complete Manifold         |
| 307-05-9000 | B Ultra Race Intake Manifold 3.5L Silver Adapter  |
| 307-05-9050 | B Ultra Race Intake Manifold 3.5L Black Adapter   |
| 307-05-9055 | B Ultra Race Intake Manifold 3.5L All Black       |
| 307-05-9080 | B Ultra Race Centerfeed Complete Manifold         |
| 307-05-9100 | S2K Ultra Race Intake Manifold                    |
| 307-05-9200 | D Ultra Race Intake Manifold                      |

- DS

  ack

  er

  er
- Cast from high-grade 356 aluminum alloy for a strong and lightweight design
- Available for Honda K, B, D, H and S2K Series engines
- Modular design allows for easy porting of intake runners and plenum size changes
- Symmetrical plenum bolt pattern allows manifold plenum to be flipped
- Plenum volume varies from 3.5L to 5L with available spacers to increase volume in 1L and 2L increments
- 90mm throttle body opening with Ford bolt pattern (P.N. 309-05-0900/0905)
- Include thermal intake gasket for high temperature insulation
- Dual fuel rail provisions for extreme horse power applications
- Tapped with 1/8" and 1/4" NPT threads for accessories and Honda air temperature port (except K Series)