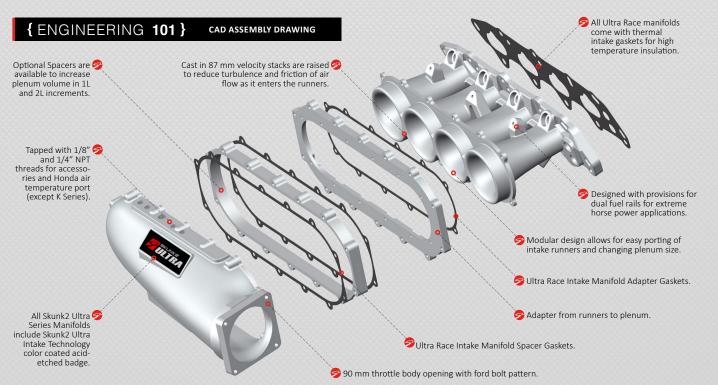

- DS

  ack

  er

  er
- Cast from high-grade 356 aluminum alloy for a strong and lightweight design
- Available for Honda K, B, D, H and S2K Series engines
- Modular design allows for easy porting of intake runners and plenum size changes
- Symmetrical plenum bolt pattern allows manifold plenum to be flipped
- Plenum volume varies from 3.5L to 5L with available spacers to increase volume in 1L and 2L increments
- 90mm throttle body opening with Ford bolt pattern (P.N. 309-05-0900/0905)
- Include thermal intake gasket for high temperature insulation
- Dual fuel rail provisions for extreme horse power applications
- Tapped with 1/8" and 1/4" NPT threads for accessories and Honda air temperature port (except K Series)