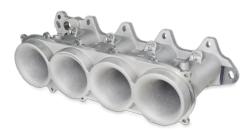

Skunk2 Racing Ultra Series Intake Manifolds are the phenomenal next generation manifolds for the aftermarket intake technology. Made from high-grade 356 aluminum alloy for a strong and lightweight design, CNC-machined for a precise fit, Ultra Manifolds are individually inspected for best quality assurance. The large 90mm throttle body opening, 87mm velocity stacks, high-velocity intake runners, with smooth transitions, modular design and years of engineering research and development allow the Ultra Series Manifolds to outflow the competition. Designed to be used with built, high-horsepower naturally aspirated or forced induction setups, the Skunk2 Ultra Series Intake Manifolds help provide a new affordable level of high-end intake technology to the marketplace.

Only B Series Ultra Manifolds feature dual mounting flange to fit B18 and B16 cylinder heads.

Easy porting of intake runners