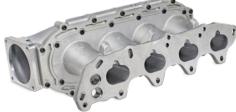

Skunk2 Racing Ultra Series Intake Manifolds are the phenomenal next generation manifolds for the aftermarket intake technology. Made from high-grade 356 aluminum alloy for a strong and lightweight design, CNC-machined for a precise fit, Ultra Manifolds are individually inspected for best quality assurance. The large 90mm throttle body opening, 87mm velocity stacks, high-velocity intake runners, with smooth transitions, modular design and years of engineering research and development allow the Ultra Series Manifolds to outflow the competition. Designed to be used with built, high-horsepower naturally aspirated or forced induction setups, the Skunk2 Ultra Series Intake Manifolds help provide a new affordable level of high-end intake technology to the marketplace.

Only B Series Ultra Manifolds feature dual mounting flange to fit B18 and B16 cylinder heads.

Easy porting of intake runners