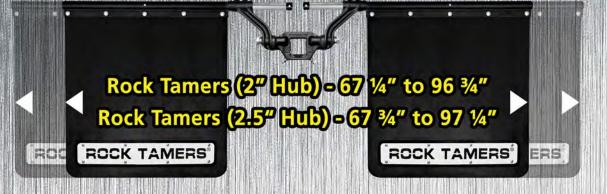

## ADJUSTABLE WIDTH & HEIGHT TO FIT MOST VEHICLES

- **UV PROTECTED FORGED ALUMINUM HUBS & ARMS**
- 3/8" THICK; 24" X 24" WIDE FIBER REINFORCED RUBBER MUDFLAPS
- STAINLESS SLEEVED STEEL RODS; STAINLESS STEEL, ZINC-NICKEL & CHROME PLATED HARDWARE