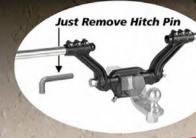

## **ROCK TAMERS** MUDFLAP SYSTEM

24

ROCK TAMERS

ROM

®

۱

Use it when you're towing, take it off when you're not=

1