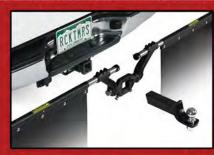

IMPORTAN Min 1

ROCK TAMERS

**Center Hub Requires Minimum 1" Clearance** 

Shop for other mud flaps and splash guards on our website.