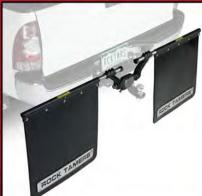

## **ROCK TAMERS** MUDFLAP SYSTEM

24

ROCK TAMERS

ROM

®

۱

Use it when you're towing, take it off when you're not=

1

## ADJUSTABLE WIDTH & HEIGHT TO FIT MOST VEHICLES

- **UV PROTECTED FORGED ALUMINUM HUBS & ARMS**
- 3/8" THICK; 24" X 24" WIDE FIBER REINFORCED RUBBER MUDFLAPS
- STAINLESS SLEEVED STEEL RODS; STAINLESS STEEL, ZINC-NICKEL & CHROME PLATED HARDWARE