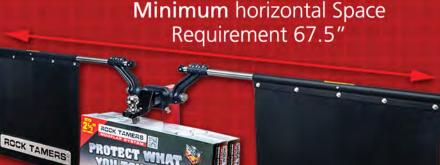

## ADJUSTABLE WIDTH & HEIGHT TO FIT MOST VEHICLES

- **UV PROTECTED FORGED ALUMINUM HUBS & ARMS**
- 3/8" THICK; 24" X 24" WIDE FIBER REINFORCED RUBBER MUDFLAPS
- STAINLESS SLEEVED STEEL RODS; STAINLESS STEEL, ZINC-NICKEL & CHROME PLATED HARDWARE

IMPORTAN Min 1

ROCK TAMERS

**Center Hub Requires Minimum 1" Clearance** 

Shop for other mud flaps and splash guards on our website.