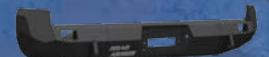

### 2009-2012 FORD F-150

STEALTH BASE FRONT BUMPER

STEALTH BASE FRONT BUMPER
WITH LONESTAR GUARD

STEALTH BASE FRONT BUMPER
WITH PRE-RUNNER GUARD

STEALTH BASE REAR BUMPER

- \* RECESSED LIGHT PODS FOR DUAL 4-INCH-DIAMETER LIGHTS (PARTIES MANNING PERSONNELLE FOR MEDIT APPLICATIONS)
- . FULLY WELDED FRONT AND BACK SHACKLE MOUNTS STANDARD
- . WINCH MOUNT TO HOUSE UP TO A 12K NON-INTEGRATED WINCH THE APPLICATION OF THE PROPERTY OF THE
- . FACETED 3/16 OUTER SHELL
- 1/4-INCH-THICK INTERNAL MOUNTING BRACKETS AND GUSSETS
- . ALL GUARD TUBING IS .120-WALL
- . COMBAT PROVEN COURTEST OF ROADSIDE BOM3S IN IRAQI
- \* LIFETIME GUARANTEE AGAINST BREAKAGE