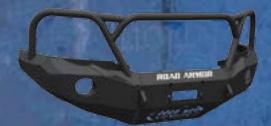

### 2009-2012 FORD F-150

STEALTH BASE FRONT BUMPER

STEALTH BASE FRONT BUMPER
WITH LONESTAR GUARD

STEALTH BASE FRONT BUMPER
WITH PRE-RUNNER GUARD

STEALTH BASE REAR BUMPER

- \* RECESSED LIGHT PODS FOR DUAL 4-INCH-DIAMETER LIGHTS (PARTIES MANNING PERSONNELLE FOR MEDIT APPLICATIONS)
- . FULLY WELDED FRONT AND BACK SHACKLE MOUNTS STANDARD
- . WINCH MOUNT TO HOUSE UP TO A 12K NON-INTEGRATED WINCH THE APPLICATION OF THE PROPERTY OF THE
- . FACETED 3/16 OUTER SHELL
- 1/4-INCH-THICK INTERNAL MOUNTING BRACKETS AND GUSSETS
- . ALL GUARD TUBING IS .120-WALL
- . COMBAT PROVEN COURTEST OF ROADSIDE BOM3S IN IRAQI
- \* LIFETIME GUARANTEE AGAINST BREAKAGE