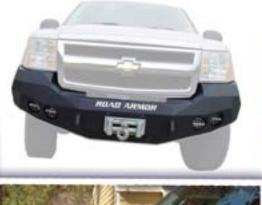

### 2008-2010 CHEVY 2500 & 3500

STEALTH BASE FRONT BUMPER

STEALTH BASE FRONT BUMPER
WITH PRE-RUNNER GUARD

STEALTH BASE FRONT BUMPER
WITH TITAN II GUARD

STEALTH BASE FRONT BUMPER
WITH LONESTAR GUARD

STEALTH BASE REAR BUMPER

- . RECESSED LIGHT PODS FOR DUAL 4" DIAMETER LIGHTS (PIAA SID RECOMMENDED)
- . FULLY WELDED FRONT AND BANK SHACKLE MOUNTS STANDARD
- . WINCH MOUNT TO HOUSE UP TO A 12,000LB NON-INTEGRATED WINCH
- . FACETED 3/16 OUTER SHELL
- 1/4 INCH THICK INTERNAL MOUNTING BRACKETS AND GUSSETS
- . ALL GUARD TUBING IS .120 WALL
- . ONLY BUMPER MFG. TO UNTILIZE 3" TUBE
- \* LIFETIME GUAPANTEE AGAINST BREAKAGE