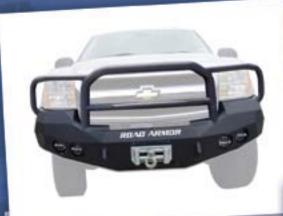

### 2011 CHEVY 2500 & 3500

STEALTH BASE FRONT BUMPER

STEALTH BASE FRONT BUMPER
WITH LONESTAR GUARD

STEALTH BASE FRONT BUMPER
WITH PRE-RUNNER GUARD

STEALTH BASE FRONT BUMPER
WITH TITAN II GUARD

STEALTH BASE REAR BUMPER

- \* RECESSED LIGHT PODS FOR DUAL 4-INCH-DIAMETER LIGHTS (PIAA 510 OR WARN 350F RECOMMINENDED
- \* FULLY WELDED FRONT AND BACK SHACKLE MOUNTS STANDARD
- . WINCH MOUNT TO HOUSE UP TO A 12K NON-INTEGRATED WINCH (SOME APPLICATIONS CAN MOUNT
- A 16.5 WARN; CALL FOR SPECIFIC DETAILS ON VEHICLE FEAR MAKE AND MODEL THAT APPLIES]
- . FACETED 3/16 OUTER SHELL
- 1/4-INCH-THICK INTERNAL MOUNTING BRACKETS AND GUSSETS
- . ALL GUARD TUBING IS .120-WALL