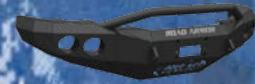

### 2009-2012 FORD F-150

STEALTH BASE FRONT BUMPER

STEALTH BASE FRONT BUMPER
WITH LONESTAR GUARD

STEALTH BASE FRONT BUMPER
WITH PRE-RUNNER GUARD

STEALTH BASE REAR BUMPER

- \* RECESSED LIGHT PODS FOR DUAL 4-INCH-DIAMETER LIGHTS (PARTIES MANNING PERSONNELLE FOR MEDIT APPLICATIONS)
- . FULLY WELDED FRONT AND BACK SHACKLE MOUNTS STANDARD
- . WINCH MOUNT TO HOUSE UP TO A 12K NON-INTEGRATED WINCH THE APPLICATION OF THE PROPERTY OF THE
- . FACETED 3/16 OUTER SHELL
- 1/4-INCH-THICK INTERNAL MOUNTING BRACKETS AND GUSSETS
- . ALL GUARD TUBING IS .120-WALL
- . COMBAT PROVEN COURTEST OF ROADSIDE BOM3S IN IRAQI
- \* LIFETIME GUARANTEE AGAINST BREAKAGE