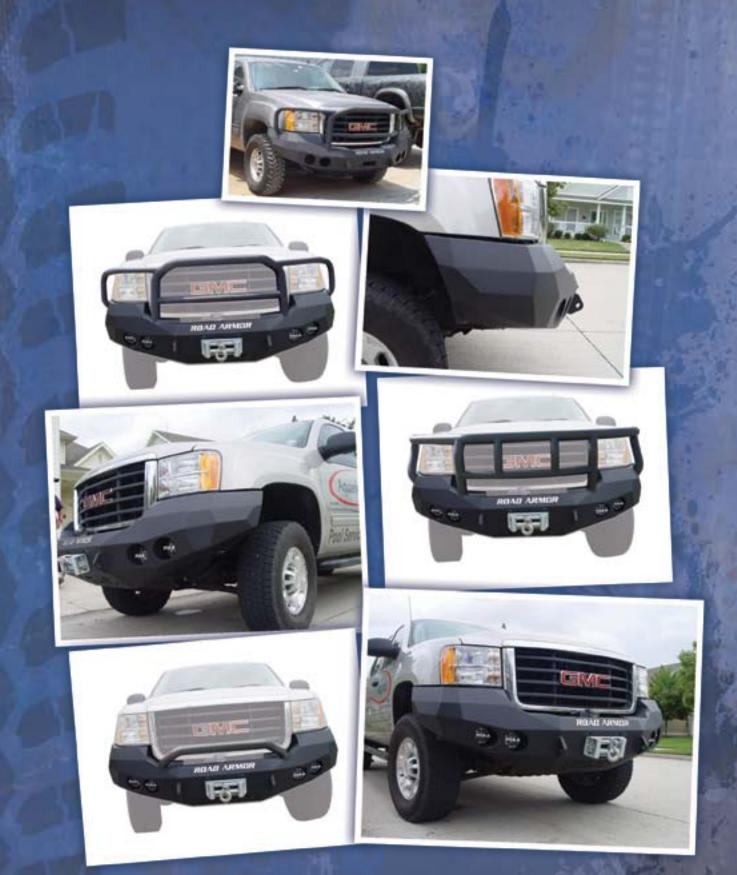

### 2011 GMC 2500 & 3500

STEALTH BASE FRONT BUMPER

STEALTH BASE FRONT BUMPER
WITH LONESTAR GUARD

STEALTH BASE FRONT BUMPER
WITH PRE-RUNNER GUARD

STEALTH BASE FRONT BUMPER
WITH TITAN II GUARD

- \* RECESSED LIGHT PODS FOR DUAL 4-INCH-DIAMETER LIGHTS (PIAA 510 OR WARN 350F RECOMMMENDED
- FOR MOST APPLICATIONS
- \* FULLY WELDED FRONT AND BACK SHACKLE MOUNTS STANDARD
- . WINCH MOUNT TO HOUSE UP TO A 12K NON-INTEGRATED WINCH (SOME APPLICATIONS CAN MOUNT
- . A 16.5 WARN, CALL FOR SPECIFIC DETAILS ON VEHICLE YEAR MAKE AND MODEL THAT APPLIES]
- . FACETED 3/16 OUTER SHELL
- 1/4-INCH-THICK INTERNAL MOUNTING BRACKETS AND GUSSETS
- . ALL GUARD TUBING IS .120-WALL