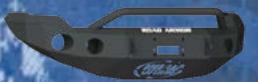

### 2009-2012 FORD F-150

STEALTH BASE FRONT BUMPER

STEALTH BASE FRONT BUMPER
WITH LONESTAR GUARD

STEALTH BASE FRONT BUMPER
WITH PRE-RUNNER GUARD

STEALTH BASE REAR BUMPER

- \* RECESSED LIGHT PODS FOR DUAL 4-INCH-DIAMETER LIGHTS (PARTIES MANNING PERSONNELLE FOR MEDIT APPLICATIONS)
- . FULLY WELDED FRONT AND BACK SHACKLE MOUNTS STANDARD
- . WINCH MOUNT TO HOUSE UP TO A 12K NON-INTEGRATED WINCH THE APPLICATION OF THE PROPERTY OF THE
- . FACETED 3/16 OUTER SHELL
- 1/4-INCH-THICK INTERNAL MOUNTING BRACKETS AND GUSSETS
- . ALL GUARD TUBING IS .120-WALL
- . COMBAT PROVEN COURTEST OF ROADSIDE BOM3S IN IRAQI
- \* LIFETIME GUARANTEE AGAINST BREAKAGE