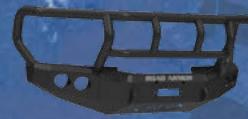

### 2009-2012 FORD F-150

STEALTH BASE FRONT BUMPER

STEALTH BASE FRONT BUMPER
WITH LONESTAR GUARD

STEALTH BASE FRONT BUMPER
WITH PRE-RUNNER GUARD

STEALTH BASE REAR BUMPER

- \* RECESSED LIGHT PODS FOR DUAL 4-INCH-DIAMETER LIGHTS (PARTIES MANNING PERSONNELLE FOR MEDIT APPLICATIONS)
- . FULLY WELDED FRONT AND BACK SHACKLE MOUNTS STANDARD
- . WINCH MOUNT TO HOUSE UP TO A 12K NON-INTEGRATED WINCH THE APPLICATION OF THE PROPERTY OF THE
- . FACETED 3/16 OUTER SHELL
- 1/4-INCH-THICK INTERNAL MOUNTING BRACKETS AND GUSSETS
- . ALL GUARD TUBING IS .120-WALL
- . COMBAT PROVEN COURTEST OF ROADSIDE BOM3S IN IRAQI
- \* LIFETIME GUARANTEE AGAINST BREAKAGE

### 2011 FORD SUPERDUTY

STEALTH BASE FRONT BUMPER

STEALTH BASE FRONT BUMPER
WITH LONESTAR GUARD

STEALTH BASE FRONT BUMPER
WITH PRE-RUNNER GUARD

STEALTH BASE FRONT BUMPER
WITH TITAN II GUARD

STEALTH BASE REAR BUMPER