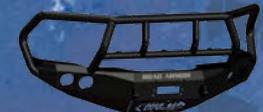

### 2009-2012 FORD F-150

STEALTH BASE FRONT BUMPER

STEALTH BASE FRONT BUMPER
WITH LONESTAR GUARD

STEALTH BASE FRONT BUMPER
WITH PRE-RUNNER GUARD

STEALTH BASE REAR BUMPER

- \* RECESSED LIGHT PODS FOR DUAL 4-INCH-DIAMETER LIGHTS (PARTIES MANNING PERSONNELLE FOR MEDIT APPLICATIONS)
- . FULLY WELDED FRONT AND BACK SHACKLE MOUNTS STANDARD
- . WINCH MOUNT TO HOUSE UP TO A 12K NON-INTEGRATED WINCH THE APPLICATION OF THE PROPERTY OF THE
- . FACETED 3/16 OUTER SHELL
- 1/4-INCH-THICK INTERNAL MOUNTING BRACKETS AND GUSSETS
- . ALL GUARD TUBING IS .120-WALL
- . COMBAT PROVEN COURTEST OF ROADSIDE BOM3S IN IRAQI
- \* LIFETIME GUARANTEE AGAINST BREAKAGE