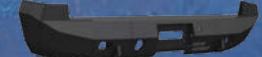

### 2011 GMC 2500 & 3500

STEALTH BASE FRONT BUMPER

STEALTH BASE FRONT BUMPER
WITH LONESTAR GUARD

STEALTH BASE FRONT BUMPER
WITH PRE-RUNNER GUARD

STEALTH BASE FRONT BUMPER
WITH TITAN II GUARD

- \* RECESSED LIGHT PODS FOR DUAL 4-INCH-DIAMETER LIGHTS (PIAA 510 OR WARN 350F RECOMMMENDED
- FOR MOST APPLICATIONS
- \* FULLY WELDED FRONT AND BACK SHACKLE MOUNTS STANDARD
- . WINCH MOUNT TO HOUSE UP TO A 12K NON-INTEGRATED WINCH (SOME APPLICATIONS CAN MOUNT
- . A 16.5 WARN, CALL FOR SPECIFIC DETAILS ON VEHICLE YEAR MAKE AND MODEL THAT APPLIES]
- . FACETED 3/16 OUTER SHELL
- 1/4-INCH-THICK INTERNAL MOUNTING BRACKETS AND GUSSETS
- . ALL GUARD TUBING IS .120-WALL