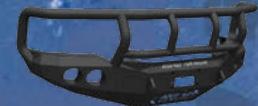

### 2009-2012 FORD F-150

STEALTH BASE FRONT BUMPER

STEALTH BASE FRONT BUMPER
WITH LONESTAR GUARD

STEALTH BASE FRONT BUMPER
WITH PRE-RUNNER GUARD

STEALTH BASE REAR BUMPER

- \* RECESSED LIGHT PODS FOR DUAL 4-INCH-DIAMETER LIGHTS (PARTIES MANNING PERSONNELLE FOR MEDIT APPLICATIONS)
- . FULLY WELDED FRONT AND BACK SHACKLE MOUNTS STANDARD
- . WINCH MOUNT TO HOUSE UP TO A 12K NON-INTEGRATED WINCH THE APPLICATION OF THE PROPERTY OF THE
- . FACETED 3/16 OUTER SHELL
- 1/4-INCH-THICK INTERNAL MOUNTING BRACKETS AND GUSSETS
- . ALL GUARD TUBING IS .120-WALL
- . COMBAT PROVEN COURTEST OF ROADSIDE BOM3S IN IRAQI
- \* LIFETIME GUARANTEE AGAINST BREAKAGE