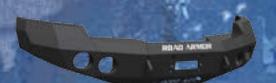

### 2009-2012 FORD F-150

STEALTH BASE FRONT BUMPER

STEALTH BASE FRONT BUMPER
WITH LONESTAR GUARD

STEALTH BASE FRONT BUMPER
WITH PRE-RUNNER GUARD

STEALTH BASE REAR BUMPER

- \* RECESSED LIGHT PODS FOR DUAL 4-INCH-DIAMETER LIGHTS (PARTIES MANNING PERSONNELLE FOR MEDIT APPLICATIONS)
- . FULLY WELDED FRONT AND BACK SHACKLE MOUNTS STANDARD
- . WINCH MOUNT TO HOUSE UP TO A 12K NON-INTEGRATED WINCH THE APPLICATION OF THE PROPERTY OF THE
- . FACETED 3/16 OUTER SHELL
- 1/4-INCH-THICK INTERNAL MOUNTING BRACKETS AND GUSSETS
- . ALL GUARD TUBING IS .120-WALL
- . COMBAT PROVEN COURTEST OF ROADSIDE BOM3S IN IRAQI
- \* LIFETIME GUARANTEE AGAINST BREAKAGE