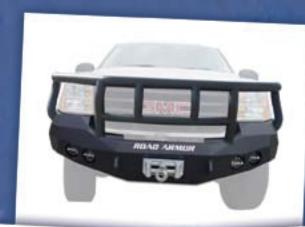

### 2011 CHEVY 2500 & 3500

STEALTH BASE FRONT BUMPER

STEALTH BASE FRONT BUMPER
WITH LONESTAR GUARD

STEALTH BASE FRONT BUMPER
WITH PRE-RUNNER GUARD

STEALTH BASE FRONT BUMPER
WITH TITAN II GUARD

STEALTH BASE REAR BUMPER

- \* RECESSED LIGHT PODS FOR DUAL 4-INCH-DIAMETER LIGHTS (PIAA 510 OR WARN 350F RECOMMINENDED
- \* FULLY WELDED FRONT AND BACK SHACKLE MOUNTS STANDARD
- . WINCH MOUNT TO HOUSE UP TO A 12K NON-INTEGRATED WINCH (SOME APPLICATIONS CAN MOUNT
- A 16.5 WARN; CALL FOR SPECIFIC DETAILS ON VEHICLE FEAR MAKE AND MODEL THAT APPLIES]
- . FACETED 3/16 OUTER SHELL
- 1/4-INCH-THICK INTERNAL MOUNTING BRACKETS AND GUSSETS
- . ALL GUARD TUBING IS .120-WALL