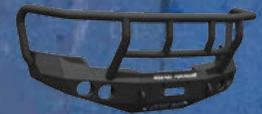

### 2009-2012 FORD F-150

STEALTH BASE FRONT BUMPER

STEALTH BASE FRONT BUMPER
WITH LONESTAR GUARD

STEALTH BASE FRONT BUMPER
WITH PRE-RUNNER GUARD

STEALTH BASE REAR BUMPER

- \* RECESSED LIGHT PODS FOR DUAL 4-INCH-DIAMETER LIGHTS (PARTIES MANNING PERSONNELLE FOR MEDIT APPLICATIONS)
- . FULLY WELDED FRONT AND BACK SHACKLE MOUNTS STANDARD
- . WINCH MOUNT TO HOUSE UP TO A 12K NON-INTEGRATED WINCH THE APPLICATION OF THE PROPERTY OF THE
- . FACETED 3/16 OUTER SHELL
- 1/4-INCH-THICK INTERNAL MOUNTING BRACKETS AND GUSSETS
- . ALL GUARD TUBING IS .120-WALL
- . COMBAT PROVEN COURTEST OF ROADSIDE BOM3S IN IRAQI
- \* LIFETIME GUARANTEE AGAINST BREAKAGE