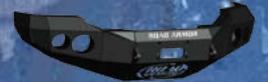

### 2009-2012 FORD F-150

STEALTH BASE FRONT BUMPER

STEALTH BASE FRONT BUMPER
WITH LONESTAR GUARD

STEALTH BASE FRONT BUMPER
WITH PRE-RUNNER GUARD

STEALTH BASE REAR BUMPER

- \* RECESSED LIGHT PODS FOR DUAL 4-INCH-DIAMETER LIGHTS (PARTIES MANNING PERSONNELLE FOR MEDIT APPLICATIONS)
- . FULLY WELDED FRONT AND BACK SHACKLE MOUNTS STANDARD
- . WINCH MOUNT TO HOUSE UP TO A 12K NON-INTEGRATED WINCH THE APPLICATION OF THE PROPERTY OF THE
- . FACETED 3/16 OUTER SHELL
- 1/4-INCH-THICK INTERNAL MOUNTING BRACKETS AND GUSSETS
- . ALL GUARD TUBING IS .120-WALL
- . COMBAT PROVEN COURTEST OF ROADSIDE BOM3S IN IRAQI
- \* LIFETIME GUARANTEE AGAINST BREAKAGE

### 2011 FORD SUPERDUTY

STEALTH BASE FRONT BUMPER

STEALTH BASE FRONT BUMPER
WITH LONESTAR GUARD

STEALTH BASE FRONT BUMPER
WITH PRE-RUNNER GUARD

STEALTH BASE FRONT BUMPER
WITH TITAN II GUARD

STEALTH BASE REAR BUMPER