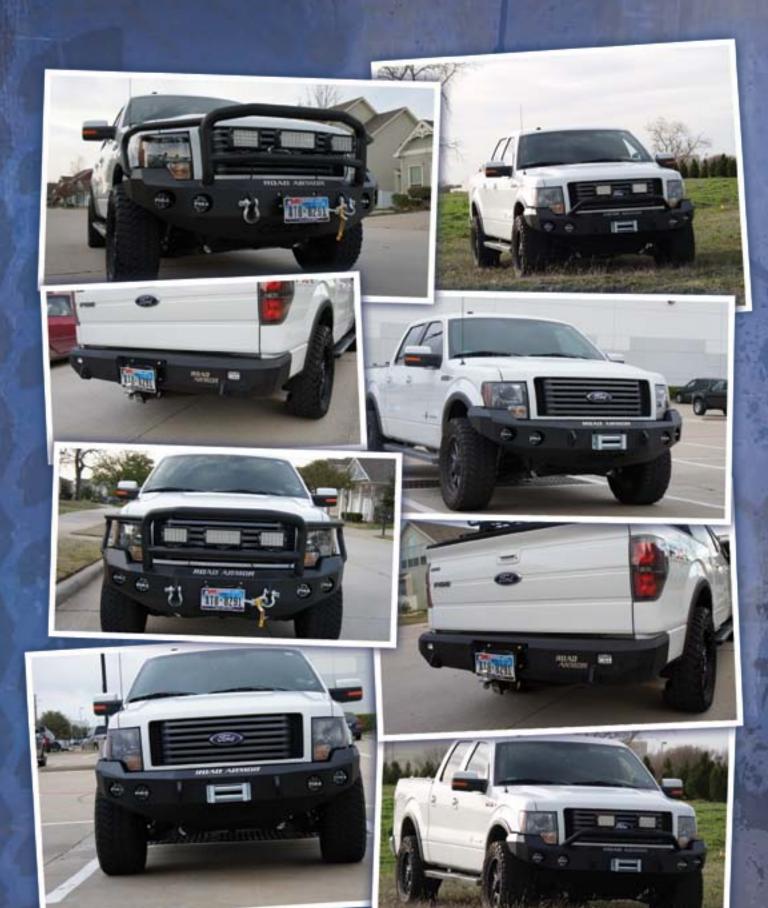

### 2009-2012 FORD F-150

STEALTH BASE FRONT BUMPER

STEALTH BASE FRONT BUMPER
WITH LONESTAR GUARD

STEALTH BASE FRONT BUMPER
WITH PRE-RUNNER GUARD

STEALTH BASE REAR BUMPER

- \* RECESSED LIGHT PODS FOR DUAL 4-INCH-DIAMETER LIGHTS (PARTIES MANNING PERSONNELLE FOR MEDIT APPLICATIONS)
- . FULLY WELDED FRONT AND BACK SHACKLE MOUNTS STANDARD
- . WINCH MOUNT TO HOUSE UP TO A 12K NON-INTEGRATED WINCH THE APPLICATION OF THE PROPERTY OF THE
- . FACETED 3/16 OUTER SHELL
- 1/4-INCH-THICK INTERNAL MOUNTING BRACKETS AND GUSSETS
- . ALL GUARD TUBING IS .120-WALL
- . COMBAT PROVEN COURTEST OF ROADSIDE BOM3S IN IRAQI
- \* LIFETIME GUARANTEE AGAINST BREAKAGE