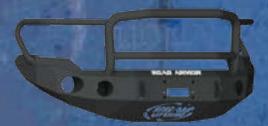

### 2009-2012 FORD F-150

STEALTH BASE FRONT BUMPER

STEALTH BASE FRONT BUMPER
WITH LONESTAR GUARD

STEALTH BASE FRONT BUMPER
WITH PRE-RUNNER GUARD

STEALTH BASE REAR BUMPER

- \* RECESSED LIGHT PODS FOR DUAL 4-INCH-DIAMETER LIGHTS (PARTIES MANNING PERSONNELLE FOR MEDIT APPLICATIONS)
- . FULLY WELDED FRONT AND BACK SHACKLE MOUNTS STANDARD
- . WINCH MOUNT TO HOUSE UP TO A 12K NON-INTEGRATED WINCH THE APPLICATION OF THE PROPERTY OF THE
- . FACETED 3/16 OUTER SHELL
- 1/4-INCH-THICK INTERNAL MOUNTING BRACKETS AND GUSSETS
- . ALL GUARD TUBING IS .120-WALL
- . COMBAT PROVEN COURTEST OF ROADSIDE BOM3S IN IRAQI
- \* LIFETIME GUARANTEE AGAINST BREAKAGE