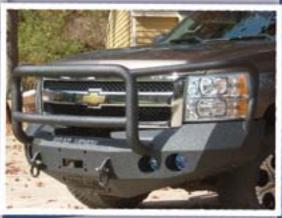

### 2008-2012 CHEVY 1500

STEALTH BASE FRONT BUMPER

STEALTH BASE FRONT BUMPER
WITH TITAN II GUARD

STEALTH BASE FRONT BUMPER
WITH PRE-RUNNER GUARD

STEALTH BASE FRONT BUMPER
WITH LONESTAR GUARD

STEALTH BASE REAR BUMPER

- \* RECESSED LIGHT PODS FOR DUAL 4" DIAMETER LIGHTS (PIAA 510 RECOMMENDED)
- . FULLY WELDED FRONT AND BANK SHACKLE MOUNTS STANDARD
- . WINCH MOUNT TO HOUSE UP TO A 12,000LB NON-INTEGRATED WINCH
- . FACETED 3/16 OUTER SHELL
- 1/4 INCH THICK INTERNAL MOUNTING BRACKETS AND GUSSETS
- . ALL GUARD TUBING IS .120 WALL
- . ONLY BUMPER MFG. TO UNTILIZE 3" TUBE
- \* LIFETIME GUAPANTEE AGAINST BREAKAGE