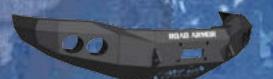

### 2009-2012 FORD F-150

STEALTH BASE FRONT BUMPER

STEALTH BASE FRONT BUMPER
WITH LONESTAR GUARD

STEALTH BASE FRONT BUMPER
WITH PRE-RUNNER GUARD

STEALTH BASE REAR BUMPER

- \* RECESSED LIGHT PODS FOR DUAL 4-INCH-DIAMETER LIGHTS (PARTIES MANNING PERSONNELLE FOR MEDIT APPLICATIONS)
- . FULLY WELDED FRONT AND BACK SHACKLE MOUNTS STANDARD
- . WINCH MOUNT TO HOUSE UP TO A 12K NON-INTEGRATED WINCH THE APPLICATION OF THE PROPERTY OF THE
- . FACETED 3/16 OUTER SHELL
- 1/4-INCH-THICK INTERNAL MOUNTING BRACKETS AND GUSSETS
- . ALL GUARD TUBING IS .120-WALL
- . COMBAT PROVEN COURTEST OF ROADSIDE BOM3S IN IRAQI
- \* LIFETIME GUARANTEE AGAINST BREAKAGE