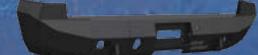

### 2009-2012 FORD F-150

STEALTH BASE FRONT BUMPER

STEALTH BASE FRONT BUMPER
WITH LONESTAR GUARD

STEALTH BASE FRONT BUMPER
WITH PRE-RUNNER GUARD

STEALTH BASE REAR BUMPER

- \* RECESSED LIGHT PODS FOR DUAL 4-INCH-DIAMETER LIGHTS (PARTIES MANNING PERSONNELLE FOR MEDIT APPLICATIONS)
- . FULLY WELDED FRONT AND BACK SHACKLE MOUNTS STANDARD
- . WINCH MOUNT TO HOUSE UP TO A 12K NON-INTEGRATED WINCH THE APPLICATION OF THE PROPERTY OF THE
- . FACETED 3/16 OUTER SHELL
- 1/4-INCH-THICK INTERNAL MOUNTING BRACKETS AND GUSSETS
- . ALL GUARD TUBING IS .120-WALL
- . COMBAT PROVEN COURTEST OF ROADSIDE BOM3S IN IRAQI
- \* LIFETIME GUARANTEE AGAINST BREAKAGE