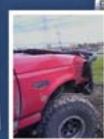

### CUSTOMER TESTIMONIALS

NAME: DON HARWARD

TRUCK MODEL: FORD BRONCO

This is what happens to a Road Armor bumper when it hits a 30 ft, 18 in. dia, tree at 50 mph, the front fenders and hood were the only damage outside, the frame moved 6 inches, front of engin mounts, but every one inside was fine. The bumper not only saved our lives, it is saveable and will be on my next monster truck. The Bronco has a 6in, lift from superlift and there steering set up. Tires are Micky Thompson Baja Bear Claw 37 in, with 513 gears and locked up with ARBs front and rear. The real reason that I am taking the time to write is to say Thank you. It was your bumper in deed that saved my buddy his son and my two boys. So if anyone is triing to decide if they want to spend the money on a Road Armor bumper look at this and aks. How safe do you want to be for not only you but every one in your rig. The tree snaped off about 15 ft up and the truck and bumper up rooted the rest of the tree. Then the top portion droped on the hood of my truck. Road Armor is the tuffest.