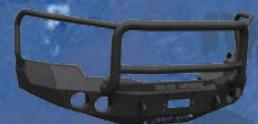

### 2009-2012 FORD F-150

STEALTH BASE FRONT BUMPER

STEALTH BASE FRONT BUMPER
WITH LONESTAR GUARD

STEALTH BASE FRONT BUMPER
WITH PRE-RUNNER GUARD

STEALTH BASE REAR BUMPER

- \* RECESSED LIGHT PODS FOR DUAL 4-INCH-DIAMETER LIGHTS (PARTIES MANNING PERSONNELLE FOR MEDIT APPLICATIONS)
- . FULLY WELDED FRONT AND BACK SHACKLE MOUNTS STANDARD
- . WINCH MOUNT TO HOUSE UP TO A 12K NON-INTEGRATED WINCH THE APPLICATION OF THE PROPERTY OF THE
- . FACETED 3/16 OUTER SHELL
- 1/4-INCH-THICK INTERNAL MOUNTING BRACKETS AND GUSSETS
- . ALL GUARD TUBING IS .120-WALL
- . COMBAT PROVEN COURTEST OF ROADSIDE BOM3S IN IRAQI
- \* LIFETIME GUARANTEE AGAINST BREAKAGE