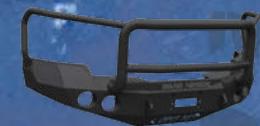

### 2011 GMC 2500 & 3500

STEALTH BASE FRONT BUMPER

STEALTH BASE FRONT BUMPER
WITH LONESTAR GUARD

STEALTH BASE FRONT BUMPER
WITH PRE-RUNNER GUARD

STEALTH BASE FRONT BUMPER
WITH TITAN II GUARD

- \* RECESSED LIGHT PODS FOR DUAL 4-INCH-DIAMETER LIGHTS (PIAA 510 OR WARN 350F RECOMMMENDED
- FOR MOST APPLICATIONS
- \* FULLY WELDED FRONT AND BACK SHACKLE MOUNTS STANDARD
- . WINCH MOUNT TO HOUSE UP TO A 12K NON-INTEGRATED WINCH (SOME APPLICATIONS CAN MOUNT
- . A 16.5 WARN, CALL FOR SPECIFIC DETAILS ON VEHICLE YEAR MAKE AND MODEL THAT APPLIES]
- . FACETED 3/16 OUTER SHELL
- 1/4-INCH-THICK INTERNAL MOUNTING BRACKETS AND GUSSETS
- . ALL GUARD TUBING IS .120-WALL