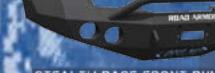

### 2009-2012 FORD F-150

STEALTH BASE FRONT BUMPER

STEALTH BASE FRONT BUMPER
WITH LONESTAR GUARD

STEALTH BASE FRONT BUMPER
WITH PRE-RUNNER GUARD

STEALTH BASE REAR BUMPER

- \* RECESSED LIGHT PODS FOR DUAL 4-INCH-DIAMETER LIGHTS (PARTIES MANNING PERSONNELLE FOR MEDIT APPLICATIONS)
- . FULLY WELDED FRONT AND BACK SHACKLE MOUNTS STANDARD
- . WINCH MOUNT TO HOUSE UP TO A 12K NON-INTEGRATED WINCH THE APPLICATION OF THE PROPERTY OF THE
- . FACETED 3/16 OUTER SHELL
- 1/4-INCH-THICK INTERNAL MOUNTING BRACKETS AND GUSSETS
- . ALL GUARD TUBING IS .120-WALL
- . COMBAT PROVEN COURTEST OF ROADSIDE BOM3S IN IRAQI
- \* LIFETIME GUARANTEE AGAINST BREAKAGE