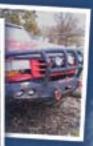

### CUSTOMER TESTIMONIALS

NAME: DON HARWARD

TRUCK MODEL: FORD BRONCO

This is what happens to a Road Armor bumper when it hits a 30 ft, 18 in. dia, tree at 50 mph, the front fenders and hood were the only damage outside, the frame moved 6 inches, front of engin mounts, but every one inside was fine. The bumper not only saved our lives, it is saveable and will be on my next monster truck. The Bronco has a 6in, lift from superlift and there steering set up. Tires are Micky Thompson Baja Bear Claw 37 in, with 513 gears and locked up with ARBs front and rear. The real reason that I am taking the time to write is to say Thank you. It was your bumper in deed that saved my buddy his son and my two boys. So if anyone is triing to decide if they want to spend the money on a Road Armor bumper look at this and aks. How safe do you want to be for not only you but every one in your rig. The tree snaped off about 15 ft up and the truck and bumper up rooted the rest of the tree. Then the top portion droped on the hood of my truck. Road Armor is the tuffest.