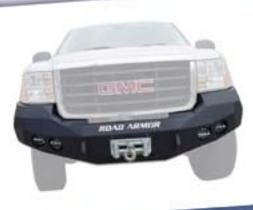

### 2011 GMC 2500 & 3500

STEALTH BASE FRONT BUMPER

STEALTH BASE FRONT BUMPER
WITH LONESTAR GUARD

STEALTH BASE FRONT BUMPER
WITH PRE-RUNNER GUARD

STEALTH BASE FRONT BUMPER
WITH TITAN II GUARD

- \* RECESSED LIGHT PODS FOR DUAL 4-INCH-DIAMETER LIGHTS (PIAA 510 OR WARN 350F RECOMMMENDED
- FOR MOST APPLICATIONS
- \* FULLY WELDED FRONT AND BACK SHACKLE MOUNTS STANDARD
- . WINCH MOUNT TO HOUSE UP TO A 12K NON-INTEGRATED WINCH (SOME APPLICATIONS CAN MOUNT
- . A 16.5 WARN, CALL FOR SPECIFIC DETAILS ON VEHICLE YEAR MAKE AND MODEL THAT APPLIES]
- . FACETED 3/16 OUTER SHELL
- 1/4-INCH-THICK INTERNAL MOUNTING BRACKETS AND GUSSETS
- . ALL GUARD TUBING IS .120-WALL