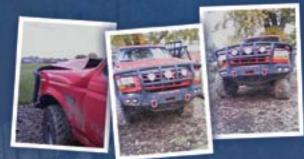

### CUSTOMER TESTIMONIALS

NAME: DON HARWARD

TRUCK MODEL: FORD BRONCO

This is what happens to a Road Armor bumper when it hits a 30 ft, 18 in. dia, tree at 50 mph, the front fenders and hood were the only damage outside, the frame moved 6 inches, front of engin mounts, but every one inside was fine. The bumper not only saved our lives, it is saveable and will be on my next monster truck. The Bronco has a 6in, lift from superlift and there steering set up. Tires are Micky Thompson Baja Bear Claw 37 in, with 513 gears and locked up with ARBs front and rear. The real reason that I am taking the time to write is to say Thank you. It was your bumper in deed that saved my buddy his son and my two boys. So if anyone is triing to decide if they want to spend the money on a Road Armor bumper look at this and aks. How safe do you want to be for not only you but every one in your rig. The tree snaped off about 15 ft up and the truck and bumper up rooted the rest of the tree. Then the top portion droped on the hood of my truck. Road Armor is the tuffest.