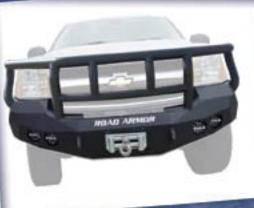

### 2011 GMC 2500 & 3500

STEALTH BASE FRONT BUMPER

STEALTH BASE FRONT BUMPER
WITH LONESTAR GUARD

STEALTH BASE FRONT BUMPER
WITH PRE-RUNNER GUARD

STEALTH BASE FRONT BUMPER
WITH TITAN II GUARD

- \* RECESSED LIGHT PODS FOR DUAL 4-INCH-DIAMETER LIGHTS (PIAA 510 OR WARN 350F RECOMMMENDED
- FOR MOST APPLICATIONS
- \* FULLY WELDED FRONT AND BACK SHACKLE MOUNTS STANDARD
- . WINCH MOUNT TO HOUSE UP TO A 12K NON-INTEGRATED WINCH (SOME APPLICATIONS CAN MOUNT
- . A 16.5 WARN, CALL FOR SPECIFIC DETAILS ON VEHICLE YEAR MAKE AND MODEL THAT APPLIES]
- . FACETED 3/16 OUTER SHELL
- 1/4-INCH-THICK INTERNAL MOUNTING BRACKETS AND GUSSETS
- . ALL GUARD TUBING IS .120-WALL