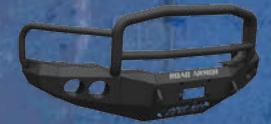

### 2009-2012 FORD F-150

STEALTH BASE FRONT BUMPER

STEALTH BASE FRONT BUMPER
WITH LONESTAR GUARD

STEALTH BASE FRONT BUMPER
WITH PRE-RUNNER GUARD

STEALTH BASE REAR BUMPER

- \* RECESSED LIGHT PODS FOR DUAL 4-INCH-DIAMETER LIGHTS (PARTIES MANNING PERSONNELLE FOR MEDIT APPLICATIONS)
- . FULLY WELDED FRONT AND BACK SHACKLE MOUNTS STANDARD
- . WINCH MOUNT TO HOUSE UP TO A 12K NON-INTEGRATED WINCH THE APPLICATION OF THE PROPERTY OF THE
- . FACETED 3/16 OUTER SHELL
- 1/4-INCH-THICK INTERNAL MOUNTING BRACKETS AND GUSSETS
- . ALL GUARD TUBING IS .120-WALL
- . COMBAT PROVEN COURTEST OF ROADSIDE BOM3S IN IRAQI
- \* LIFETIME GUARANTEE AGAINST BREAKAGE