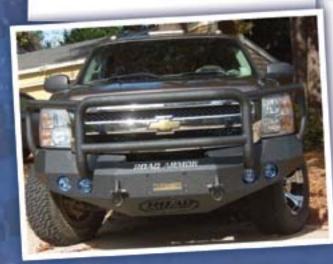

### 2011 CHEVY 2500 & 3500

STEALTH BASE FRONT BUMPER

STEALTH BASE FRONT BUMPER
WITH LONESTAR GUARD

STEALTH BASE FRONT BUMPER
WITH PRE-RUNNER GUARD

STEALTH BASE FRONT BUMPER
WITH TITAN II GUARD

STEALTH BASE REAR BUMPER

- \* RECESSED LIGHT PODS FOR DUAL 4-INCH-DIAMETER LIGHTS (PIAA 510 OR WARN 350F RECOMMINENDED
- \* FULLY WELDED FRONT AND BACK SHACKLE MOUNTS STANDARD
- . WINCH MOUNT TO HOUSE UP TO A 12K NON-INTEGRATED WINCH (SOME APPLICATIONS CAN MOUNT
- A 16.5 WARN; CALL FOR SPECIFIC DETAILS ON VEHICLE FEAR MAKE AND MODEL THAT APPLIES]
- . FACETED 3/16 OUTER SHELL
- 1/4-INCH-THICK INTERNAL MOUNTING BRACKETS AND GUSSETS
- . ALL GUARD TUBING IS .120-WALL