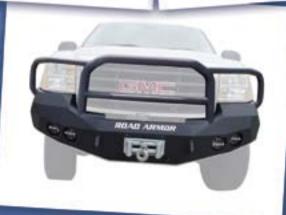

### 2011 GMC 2500 & 3500

STEALTH BASE FRONT BUMPER

STEALTH BASE FRONT BUMPER
WITH LONESTAR GUARD

STEALTH BASE FRONT BUMPER
WITH PRE-RUNNER GUARD

STEALTH BASE FRONT BUMPER
WITH TITAN II GUARD

- \* RECESSED LIGHT PODS FOR DUAL 4-INCH-DIAMETER LIGHTS (PIAA 510 OR WARN 350F RECOMMMENDED
- FOR MOST APPLICATIONS
- \* FULLY WELDED FRONT AND BACK SHACKLE MOUNTS STANDARD
- . WINCH MOUNT TO HOUSE UP TO A 12K NON-INTEGRATED WINCH (SOME APPLICATIONS CAN MOUNT
- . A 16.5 WARN, CALL FOR SPECIFIC DETAILS ON VEHICLE YEAR MAKE AND MODEL THAT APPLIES]
- . FACETED 3/16 OUTER SHELL
- 1/4-INCH-THICK INTERNAL MOUNTING BRACKETS AND GUSSETS
- . ALL GUARD TUBING IS .120-WALL