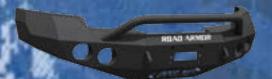

### 2011 GMC 2500 & 3500

STEALTH BASE FRONT BUMPER

STEALTH BASE FRONT BUMPER
WITH LONESTAR GUARD

STEALTH BASE FRONT BUMPER
WITH PRE-RUNNER GUARD

STEALTH BASE FRONT BUMPER
WITH TITAN II GUARD

- \* RECESSED LIGHT PODS FOR DUAL 4-INCH-DIAMETER LIGHTS (PIAA 510 OR WARN 350F RECOMMMENDED
- FOR MOST APPLICATIONS
- \* FULLY WELDED FRONT AND BACK SHACKLE MOUNTS STANDARD
- . WINCH MOUNT TO HOUSE UP TO A 12K NON-INTEGRATED WINCH (SOME APPLICATIONS CAN MOUNT
- . A 16.5 WARN, CALL FOR SPECIFIC DETAILS ON VEHICLE YEAR MAKE AND MODEL THAT APPLIES]
- . FACETED 3/16 OUTER SHELL
- 1/4-INCH-THICK INTERNAL MOUNTING BRACKETS AND GUSSETS
- . ALL GUARD TUBING IS .120-WALL