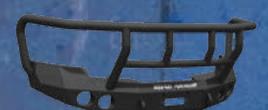

### 2009-2012 FORD F-150

STEALTH BASE FRONT BUMPER

STEALTH BASE FRONT BUMPER
WITH LONESTAR GUARD

STEALTH BASE FRONT BUMPER
WITH PRE-RUNNER GUARD

STEALTH BASE REAR BUMPER

- \* RECESSED LIGHT PODS FOR DUAL 4-INCH-DIAMETER LIGHTS (PARTIES MANNING PERSONNELLE FOR MEDIT APPLICATIONS)
- . FULLY WELDED FRONT AND BACK SHACKLE MOUNTS STANDARD
- . WINCH MOUNT TO HOUSE UP TO A 12K NON-INTEGRATED WINCH THE APPLICATION OF THE PROPERTY OF THE
- . FACETED 3/16 OUTER SHELL
- 1/4-INCH-THICK INTERNAL MOUNTING BRACKETS AND GUSSETS
- . ALL GUARD TUBING IS .120-WALL
- . COMBAT PROVEN COURTEST OF ROADSIDE BOM3S IN IRAQI
- \* LIFETIME GUARANTEE AGAINST BREAKAGE