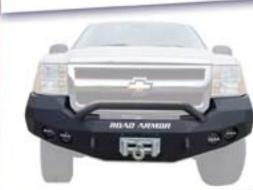

### 2008-2012 CHEVY 1500

STEALTH BASE FRONT BUMPER

STEALTH BASE FRONT BUMPER
WITH TITAN II GUARD

STEALTH BASE FRONT BUMPER
WITH PRE-RUNNER GUARD

STEALTH BASE FRONT BUMPER
WITH LONESTAR GUARD

STEALTH BASE REAR BUMPER

- \* RECESSED LIGHT PODS FOR DUAL 4" DIAMETER LIGHTS (PIAA 510 RECOMMENDED)
- . FULLY WELDED FRONT AND BANK SHACKLE MOUNTS STANDARD
- . WINCH MOUNT TO HOUSE UP TO A 12,000LB NON-INTEGRATED WINCH
- . FACETED 3/16 OUTER SHELL
- 1/4 INCH THICK INTERNAL MOUNTING BRACKETS AND GUSSETS
- . ALL GUARD TUBING IS .120 WALL
- . ONLY BUMPER MFG. TO UNTILIZE 3" TUBE
- \* LIFETIME GUAPANTEE AGAINST BREAKAGE