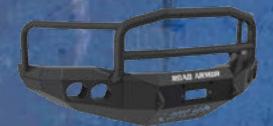

### 2009-2012 FORD F-150

STEALTH BASE FRONT BUMPER

STEALTH BASE FRONT BUMPER
WITH LONESTAR GUARD

STEALTH BASE FRONT BUMPER
WITH PRE-RUNNER GUARD

STEALTH BASE REAR BUMPER

- \* RECESSED LIGHT PODS FOR DUAL 4-INCH-DIAMETER LIGHTS (PARTIES MANNING PERSONNELLE FOR MEDIT APPLICATIONS)
- . FULLY WELDED FRONT AND BACK SHACKLE MOUNTS STANDARD
- . WINCH MOUNT TO HOUSE UP TO A 12K NON-INTEGRATED WINCH THE APPLICATION OF THE PROPERTY OF THE
- . FACETED 3/16 OUTER SHELL
- 1/4-INCH-THICK INTERNAL MOUNTING BRACKETS AND GUSSETS
- . ALL GUARD TUBING IS .120-WALL
- . COMBAT PROVEN COURTEST OF ROADSIDE BOM3S IN IRAQI
- \* LIFETIME GUARANTEE AGAINST BREAKAGE