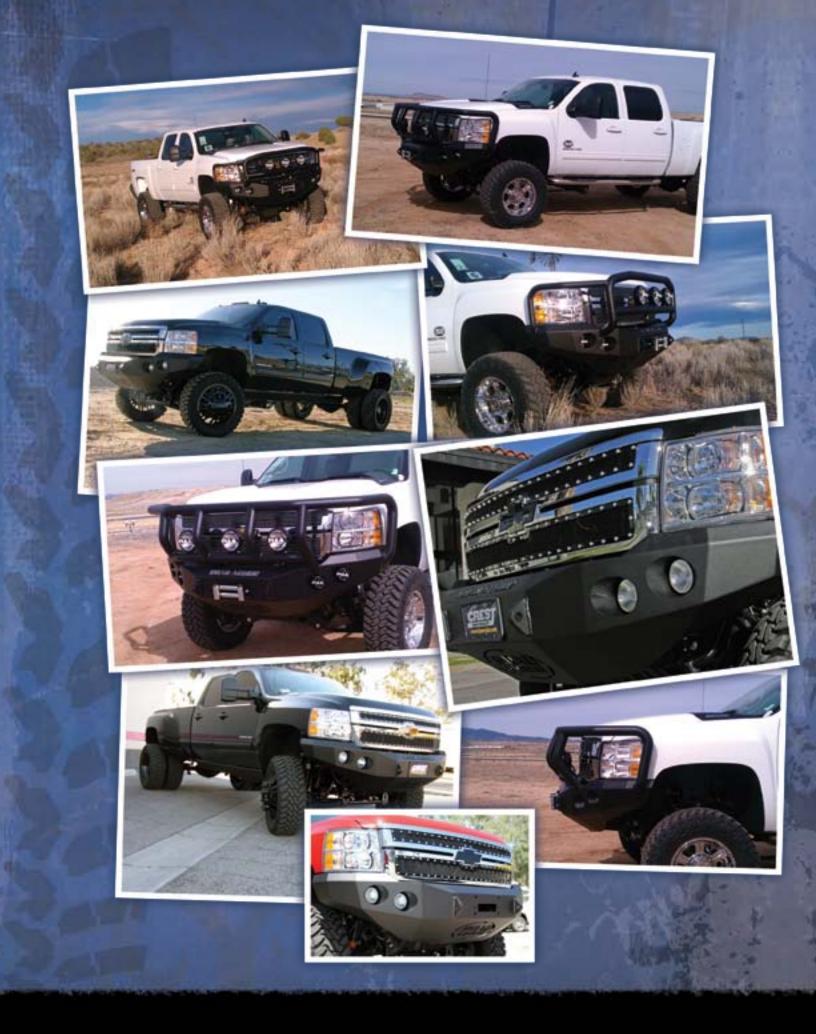

### 2011 CHEVY 2500 & 3500

STEALTH BASE FRONT BUMPER

STEALTH BASE FRONT BUMPER
WITH LONESTAR GUARD

STEALTH BASE FRONT BUMPER
WITH PRE-RUNNER GUARD

STEALTH BASE FRONT BUMPER
WITH TITAN II GUARD

STEALTH BASE REAR BUMPER

- \* RECESSED LIGHT PODS FOR DUAL 4-INCH-DIAMETER LIGHTS (PIAA 510 OR WARN 350F RECOMMINENDED
- \* FULLY WELDED FRONT AND BACK SHACKLE MOUNTS STANDARD
- . WINCH MOUNT TO HOUSE UP TO A 12K NON-INTEGRATED WINCH (SOME APPLICATIONS CAN MOUNT
- A 16.5 WARN; CALL FOR SPECIFIC DETAILS ON VEHICLE FEAR MAKE AND MODEL THAT APPLIES]
- . FACETED 3/16 OUTER SHELL
- 1/4-INCH-THICK INTERNAL MOUNTING BRACKETS AND GUSSETS
- . ALL GUARD TUBING IS .120-WALL