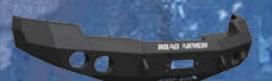

### 2003-2007 CHEVY 2500 & 3500

STEALTH BASE FRONT BUMPER

STEALTH BASE FRONT BUMPER WITH PRE-RUNNER GUARD

STEALTH BASE REAR BUMPER

- \* RECESSED LIGHT PODS FOR 4" DIAMETER AND S" DIAMETER LIGHTS (PIAA SIQ 8 PIAA SIQ 8 PIAA
- . FULLY WELDED FRONT AND BANK SHACKLE MOUNTS STANDARD
- . WINCH MOUNT TO HOUSE UP TO A 12,000LB NON-INTEGRATED WINCH
- \* FACETED 3/16 OUTER SHELL
- 1/4 INCH THICK INTERNAL MOUNTING BRACKETS AND GUSSETS
- \* ALL GUARD TUBING IS .120 WALL
- . ONLY BUMPER MFG. TO UNTILIZE 3" TUBE
- \* LIFETIME GUARANTEE AGAINST BREAKAGE