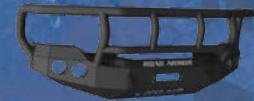

### 2003-2007 CHEVY 2500 & 3500

STEALTH BASE FRONT BUMPER

STEALTH BASE FRONT BUMPER WITH PRE-RUNNER GUARD

STEALTH BASE REAR BUMPER

- \* RECESSED LIGHT PODS FOR 4" DIAMETER AND S" DIAMETER LIGHTS (PIAA SIQ 8 PIAA SIQ 8 PIAA
- . FULLY WELDED FRONT AND BANK SHACKLE MOUNTS STANDARD
- . WINCH MOUNT TO HOUSE UP TO A 12,000LB NON-INTEGRATED WINCH
- \* FACETED 3/16 OUTER SHELL
- 1/4 INCH THICK INTERNAL MOUNTING BRACKETS AND GUSSETS
- \* ALL GUARD TUBING IS .120 WALL
- . ONLY BUMPER MFG. TO UNTILIZE 3" TUBE
- \* LIFETIME GUARANTEE AGAINST BREAKAGE