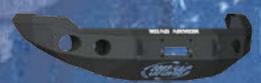

### 2009-2012 FORD F-150

STEALTH BASE FRONT BUMPER

STEALTH BASE FRONT BUMPER
WITH LONESTAR GUARD

STEALTH BASE FRONT BUMPER
WITH PRE-RUNNER GUARD

STEALTH BASE REAR BUMPER

- \* RECESSED LIGHT PODS FOR DUAL 4-INCH-DIAMETER LIGHTS (PARTIES MANNING PERSONNELLE FOR MEDIT APPLICATIONS)
- . FULLY WELDED FRONT AND BACK SHACKLE MOUNTS STANDARD
- . WINCH MOUNT TO HOUSE UP TO A 12K NON-INTEGRATED WINCH THE APPLICATION OF THE PROPERTY OF THE
- . FACETED 3/16 OUTER SHELL
- 1/4-INCH-THICK INTERNAL MOUNTING BRACKETS AND GUSSETS
- . ALL GUARD TUBING IS .120-WALL
- . COMBAT PROVEN COURTEST OF ROADSIDE BOM3S IN IRAQI
- \* LIFETIME GUARANTEE AGAINST BREAKAGE