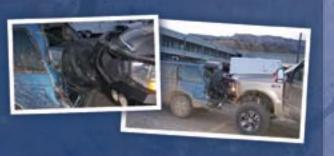

### CUSTOMER TESTIMONIALS

NAME: DON HARWARD

TRUCK MODEL: FORD BRONCO

This is what happens to a Road Armor bumper when it hits a 30 ft, 18 in. dia, tree at 50 mph, the front fenders and hood were the only damage outside, the frame moved 6 inches, front of engin mounts, but every one inside was fine. The bumper not only saved our lives, it is saveable and will be on my next monster truck. The Bronco has a 6in, lift from superlift and there steering set up. Tires are Micky Thompson Baja Bear Claw 37 in, with 513 gears and locked up with ARBs front and rear. The real reason that I am taking the time to write is to say Thank you. It was your bumper in deed that saved my buddy his son and my two boys. So if anyone is triing to decide if they want to spend the money on a Road Armor bumper look at this and aks. How safe do you want to be for not only you but every one in your rig. The tree snaped off about 15 ft up and the truck and bumper up rooted the rest of the tree. Then the top portion droped on the hood of my truck. Road Armor is the tuffest.