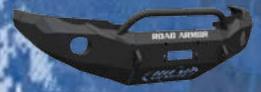

### 2009-2012 FORD F-150

STEALTH BASE FRONT BUMPER

STEALTH BASE FRONT BUMPER
WITH LONESTAR GUARD

STEALTH BASE FRONT BUMPER
WITH PRE-RUNNER GUARD

STEALTH BASE REAR BUMPER

- \* RECESSED LIGHT PODS FOR DUAL 4-INCH-DIAMETER LIGHTS (PARTIES MANNING PERSONNELLE FOR MEDIT APPLICATIONS)
- . FULLY WELDED FRONT AND BACK SHACKLE MOUNTS STANDARD
- . WINCH MOUNT TO HOUSE UP TO A 12K NON-INTEGRATED WINCH THE APPLICATION OF THE PROPERTY OF THE
- . FACETED 3/16 OUTER SHELL
- 1/4-INCH-THICK INTERNAL MOUNTING BRACKETS AND GUSSETS
- . ALL GUARD TUBING IS .120-WALL
- . COMBAT PROVEN COURTEST OF ROADSIDE BOM3S IN IRAQI
- \* LIFETIME GUARANTEE AGAINST BREAKAGE