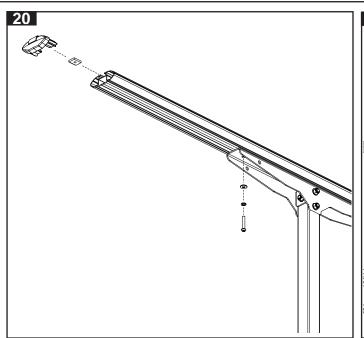

#### **Parts List**

| Item                 | Component Name                             | Qty |  |  |
|----------------------|--------------------------------------------|-----|--|--|
| 1                    | Main Support                               | 1   |  |  |
| 2                    | M8 Button Head Cap Screw Bolt 3            |     |  |  |
| 3                    | M8 Flat Washer 6                           |     |  |  |
| 4                    | M8 Nut 3                                   |     |  |  |
| 5                    | M12 Button Head Cap Screw Bolt 1           |     |  |  |
| 6                    | M12 Flat Washer 2                          |     |  |  |
| 7                    | M12 Nut 1                                  |     |  |  |
| 8                    | M10 HT Cap Screw 1                         |     |  |  |
| 9                    | 10mm x 55mm Rubber Sleeve 1                |     |  |  |
| 10                   | Locking Pin 1                              |     |  |  |
| 11                   | Top Tube 1                                 |     |  |  |
| 12                   | Bottom Tube 1                              |     |  |  |
| 13                   | Allen Key Set (Med, Large)                 |     |  |  |
| 14                   | Spanner 1                                  |     |  |  |
| 15                   | Protective Mat                             |     |  |  |
| 16                   | Back Stop Pin                              |     |  |  |
| 17                   | Back Stop Pin 1 8mm x 30mm Rubber Sleeve 1 |     |  |  |
| 18                   | Back Stop R Clip                           | 1   |  |  |
| 19                   | M10 Flat Washer                            | 2   |  |  |
| 20                   | M10 Nut                                    | 1   |  |  |
| 21                   | Hitch Bolt 1/2" - 13 x 3.25"               | 1   |  |  |
| 22                   | Flat Washer 13.5mm x 27mm                  | 1   |  |  |
| 23                   | Spring Washer 1/2"                         | 1   |  |  |
| 24                   | Hitch Pin R-clip                           | 1   |  |  |
| 25                   | Fitting Instruction                        | 1   |  |  |
| Crossbar Fitting Kit |                                            |     |  |  |
| Item                 | Component Name                             | Qty |  |  |
| 26                   | M6 x 32mm Security Screw (Aero)            | 2   |  |  |
| 27                   | M6 Flat Nut (Aero)                         | 2   |  |  |
| 28                   | M6 x 16mm Flat Washer                      | 2   |  |  |
| 29                   | M6 Spring Washer                           | 2   |  |  |
| 30                   | Security Key Short                         | 1   |  |  |
|                      | RTLK                                       |     |  |  |
| Item                 | Component Name                             | Qty |  |  |
| 31                   | Cup Head Square Neck Bolt                  | 4   |  |  |
| 32                   | Upper Clamp                                | 2   |  |  |
| 33                   | Universal Clamp                            | 2   |  |  |
| 34                   | M6 Flat Washer                             | 4   |  |  |
| 35                   | Dial                                       | 4   |  |  |
| 36                   | Strap                                      | 1   |  |  |
| Crossbar             |                                            |     |  |  |
| Item                 | Component Name                             | Qty |  |  |
| 37                   | Aero Crossbar                              | 1   |  |  |