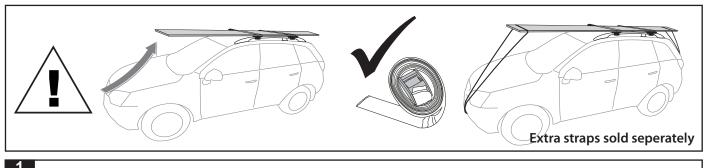

It is essential that all bolt connections be checked after driving a short distance when you first install your roof racks and T-load. Bolt connections should be checked again at regular intervals (once a week is enough, depending on road conditions, usage, loads and distances travelled). You should also check the roof racks and T-Load each time they are re-fitted. Always make sure to fasten your load securely. Please also ensure that all loads are evenly distributed and that the centre of gravity is kept as low as possible. Long loads (e.g. canoes and kayaks) must be secured front and rear with non-stretch fastening ropes or straps. Roof racks must be removed when putting vehicle through an automatic car wash.