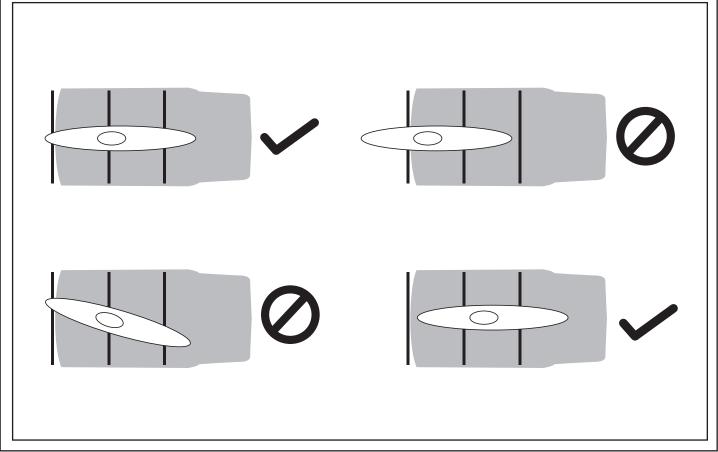

#### Layout

#### Maximum carrying capacity: 60kg (132lbs)

Please refer to your vehicle manufacturers handbook for maximum carrying capacity of your roof racks. Always use the lower of the two figures. Load must be evenly distributed over the crossbars.