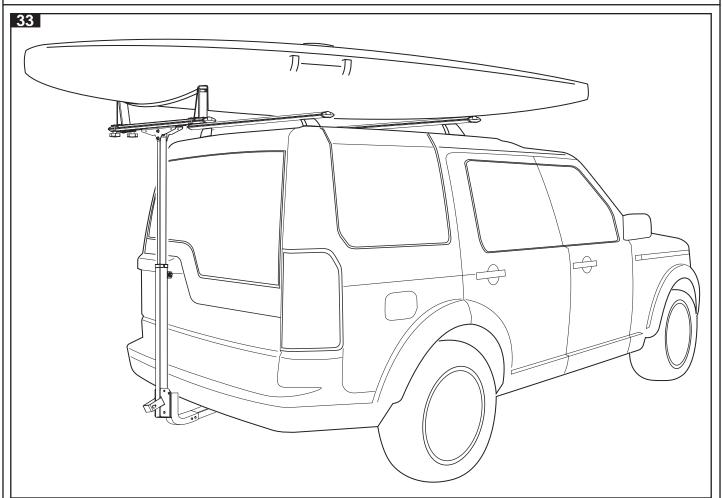

|     |  |  |
| Item                 | Component Name                             | Qty |  |  |
| 37                   | Aero Crossbar                              | 1   |  |  |



| Crossbar |                            |     |  |
|----------|----------------------------|-----|--|
| Item     | Component Name             | Qty |  |
| 38       | Locking Pin (with cable)   | 1   |  |
| 39       | Hex Bolt 1/2" - 13 x 3.25" | 1   |  |
| 40       | Flat Washer 13.5mm x 27mm  | 2   |  |
| 41       | Nut 1/2" - 13              | 1   |  |

Tools supplied with kit: Allen Keys, Spanner, Key

Tools needed: Measuring tape, Spanner (for tow ball removal), Power drill (optional), 3mm pilot drill bit (optional), 10mm drill bit (optional)



































































RHINO-RACK CARGO CARRIERS ROOF BARS