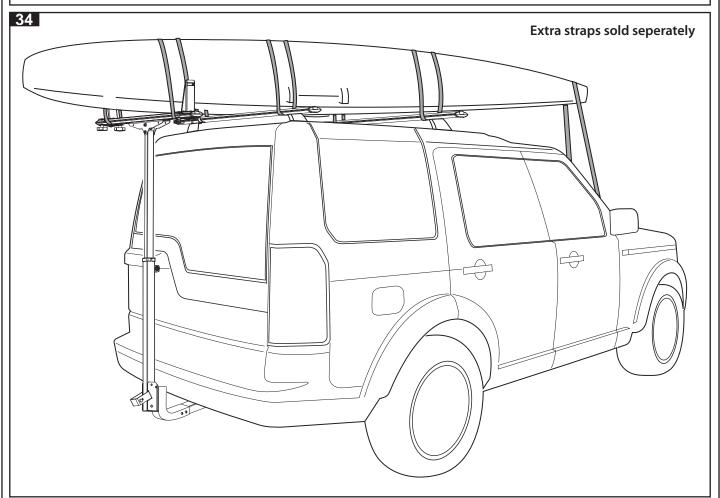

It is essential that all bolt connections be checked after driving a short distance when you first install your roof racks and T-load. Bolt connections should be checked again at regular intervals (once a week is enough, depending on road conditions, usage, loads and distances travelled). You should also check the roof racks and T-Load each time they are re-fitted. Always make sure to fasten your load securely. Please also ensure that all loads are evenly distributed and that the centre of gravity is kept as low as possible. Long loads (e.g. canoes and kayaks) must be secured front and rear with non-stretch fastening ropes or straps. Roof racks must be removed when putting vehicle through an automatic car wash.