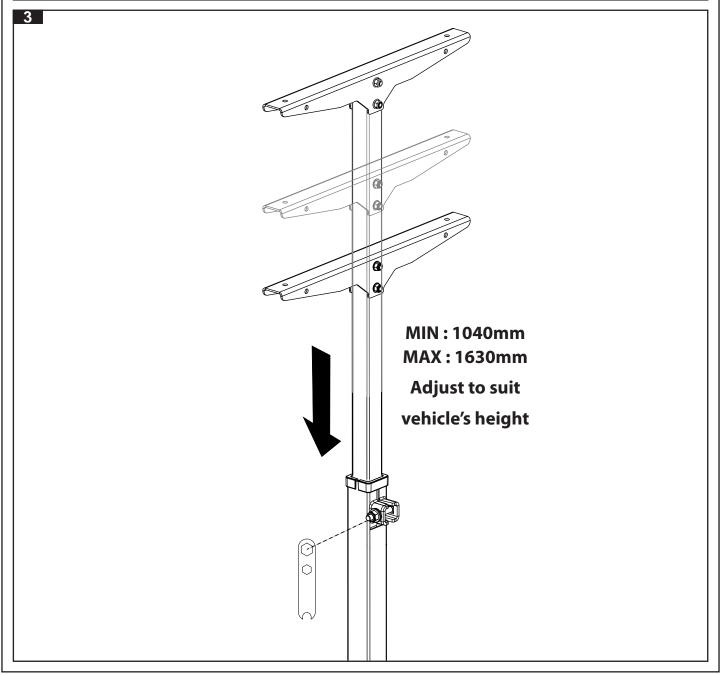

#### Maximum carrying capacity: 60kg (132lbs)

Please refer to your vehicle manufacturers handbook for maximum carrying capacity of your roof racks. Always use the lower of the two figures. Load must be evenly distributed over the crossbars.