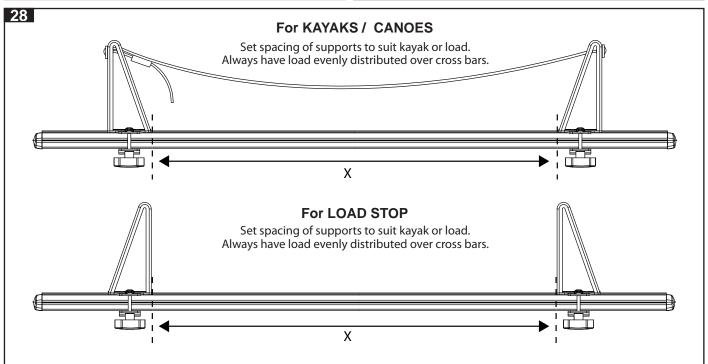

#### Maximum carrying capacity: 60kg (132lbs)

Please refer to your vehicle manufacturers handbook for maximum carrying capacity of your roof racks. Always use the lower of the two figures. Load must be evenly distributed over the crossbars.

It is essential that all bolt connections be checked after driving a short distance when you first install your roof racks and T-load. Bolt connections should be checked again at regular intervals (once a week is enough, depending on road conditions, usage, loads and distances travelled). You should also check the roof racks and T-Load each time they are re-fitted. Always make sure to fasten your load securely. Please also ensure that all loads are evenly distributed and that the centre of gravity is kept as low as possible. Long loads (e.g. canoes and kayaks) must be secured front and rear with non-stretch fastening ropes or straps. Roof racks must be removed when putting vehicle through an automatic car wash.