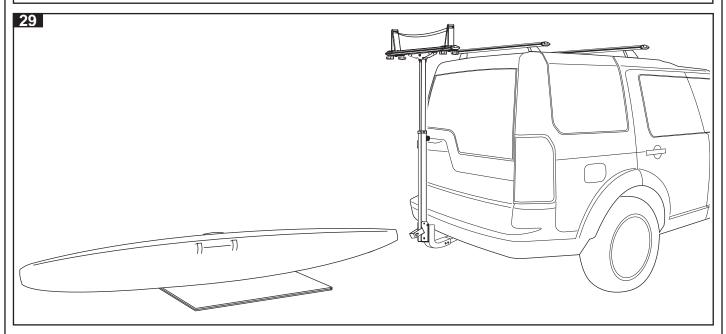

It is essential that all bolt connections be checked after driving a short distance when you first install your roof racks and T-load. Bolt connections should be checked again at regular intervals (once a week is enough, depending on road conditions, usage, loads and distances travelled). You should also check the roof racks and T-Load each time they are re-fitted. Always make sure to fasten your load securely. Please also ensure that all loads are evenly distributed and that the centre of gravity is kept as low as possible. Long loads (e.g. canoes and kayaks) must be secured front and rear with non-stretch fastening ropes or straps. Roof racks must be removed when putting vehicle through an automatic car wash.