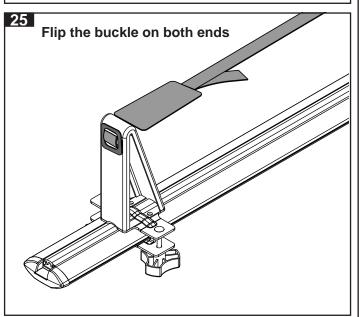

#### **Parts List**

| Item                 | Component Name                             | Qty |  |  |
|----------------------|--------------------------------------------|-----|--|--|
| 1                    | Main Support                               | 1   |  |  |
| 2                    | M8 Button Head Cap Screw Bolt 3            |     |  |  |
| 3                    | M8 Flat Washer 6                           |     |  |  |
| 4                    | M8 Nut 3                                   |     |  |  |
| 5                    | M12 Button Head Cap Screw Bolt 1           |     |  |  |
| 6                    | M12 Flat Washer 2                          |     |  |  |
| 7                    | M12 Nut 1                                  |     |  |  |
| 8                    | M10 HT Cap Screw 1                         |     |  |  |
| 9                    | 10mm x 55mm Rubber Sleeve 1                |     |  |  |
| 10                   | Locking Pin 1                              |     |  |  |
| 11                   | Top Tube 1                                 |     |  |  |
| 12                   | Bottom Tube 1                              |     |  |  |
| 13                   | Allen Key Set (Med, Large)                 |     |  |  |
| 14                   | Spanner 1                                  |     |  |  |
| 15                   | Protective Mat                             |     |  |  |
| 16                   | Back Stop Pin                              |     |  |  |
| 17                   | Back Stop Pin 1 8mm x 30mm Rubber Sleeve 1 |     |  |  |
| 18                   | Back Stop R Clip                           | 1   |  |  |
| 19                   | M10 Flat Washer                            | 2   |  |  |
| 20                   | M10 Nut                                    | 1   |  |  |
| 21                   | Hitch Bolt 1/2" - 13 x 3.25"               | 1   |  |  |
| 22                   | Flat Washer 13.5mm x 27mm                  | 1   |  |  |
| 23                   | Spring Washer 1/2"                         | 1   |  |  |
| 24                   | Hitch Pin R-clip                           | 1   |  |  |
| 25                   | Fitting Instruction                        | 1   |  |  |
| Crossbar Fitting Kit |                                            |     |  |  |
| Item                 | Component Name                             | Qty |  |  |
| 26                   | M6 x 32mm Security Screw (Aero)            | 2   |  |  |
| 27                   | M6 Flat Nut (Aero)                         | 2   |  |  |
| 28                   | M6 x 16mm Flat Washer                      | 2   |  |  |
| 29                   | M6 Spring Washer                           | 2   |  |  |
| 30                   | Security Key Short                         | 1   |  |  |
|                      | RTLK                                       |     |  |  |
| Item                 | Component Name                             | Qty |  |  |
| 31                   | Cup Head Square Neck Bolt                  | 4   |  |  |
| 32                   | Upper Clamp                                | 2   |  |  |
| 33                   | Universal Clamp                            | 2   |  |  |
| 34                   | M6 Flat Washer                             | 4   |  |  |
| 35                   | Dial                                       | 4   |  |  |
| 36                   | Strap                                      | 1   |  |  |
| Crossbar             |                                            |     |  |  |
| Item                 | Component Name                             | Qty |  |  |
| 37                   | Aero Crossbar                              | 1   |  |  |