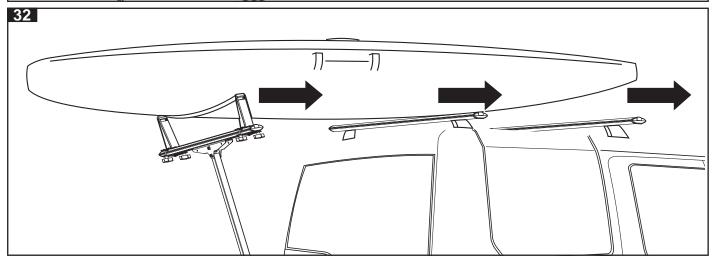

|     |  |  |
| Item                 | Component Name                             | Qty |  |  |
| 37                   | Aero Crossbar                              | 1   |  |  |



| Crossbar |                            |     |  |
|----------|----------------------------|-----|--|
| Item     | Component Name             | Qty |  |
| 38       | Locking Pin (with cable)   | 1   |  |
| 39       | Hex Bolt 1/2" - 13 x 3.25" | 1   |  |
| 40       | Flat Washer 13.5mm x 27mm  | 2   |  |
| 41       | Nut 1/2" - 13              | 1   |  |

Tools supplied with kit: Allen Keys, Spanner, Key

Tools needed: Measuring tape, Spanner (for tow ball removal), Power drill (optional), 3mm pilot drill bit (optional), 10mm drill bit (optional)



































































RHINO-RACK CARGO CARRIERS ROOF BARS