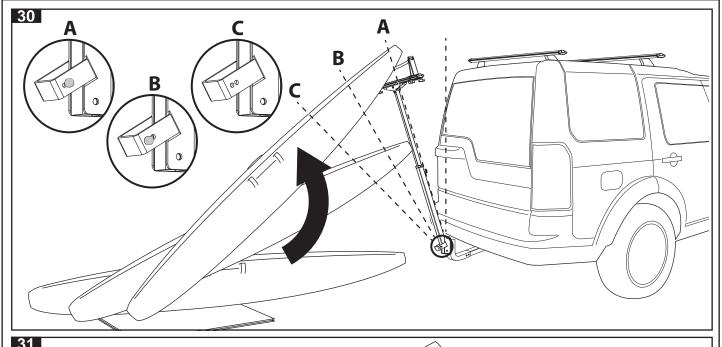

|     |  |  |
| Item                 | Component Name                             | Qty |  |  |
| 37                   | Aero Crossbar                              | 1   |  |  |



| Crossbar |                            |     |  |
|----------|----------------------------|-----|--|
| Item     | Component Name             | Qty |  |
| 38       | Locking Pin (with cable)   | 1   |  |
| 39       | Hex Bolt 1/2" - 13 x 3.25" | 1   |  |
| 40       | Flat Washer 13.5mm x 27mm  | 2   |  |
| 41       | Nut 1/2" - 13              | 1   |  |

Tools supplied with kit: Allen Keys, Spanner, Key

Tools needed: Measuring tape, Spanner (for tow ball removal), Power drill (optional), 3mm pilot drill bit (optional), 10mm drill bit (optional)



































































RHINO-RACK CARGO CARRIERS ROOF BARS