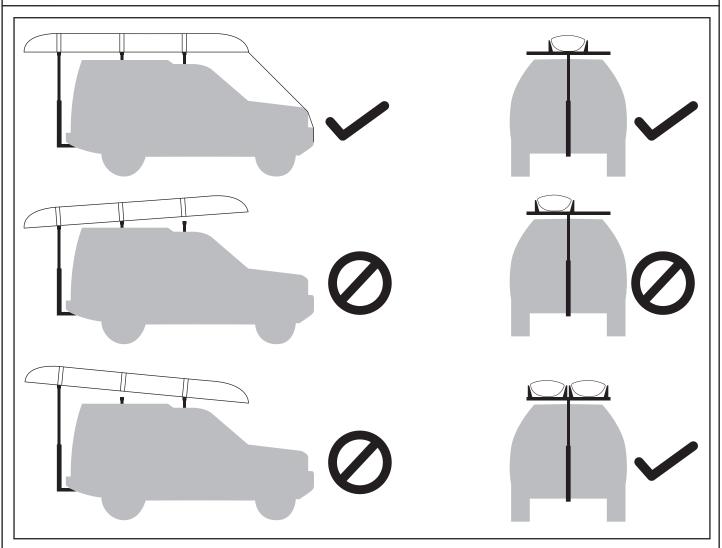

#### Layout

#### Maximum carrying capacity: 60kg (132lbs)

Please refer to your vehicle manufacturers handbook for maximum carrying capacity of your roof racks. Always use the lower of the two figures. Load must be evenly distributed over the crossbars.