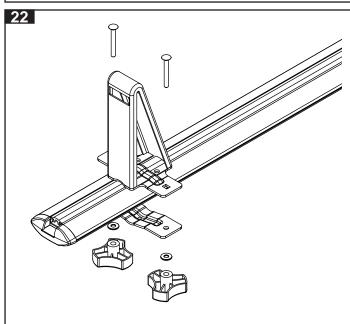

#### **Parts List**

| Item                 | Component Name                             | Qty |  |  |
|----------------------|--------------------------------------------|-----|--|--|
| 1                    | Main Support                               | 1   |  |  |
| 2                    | M8 Button Head Cap Screw Bolt 3            |     |  |  |
| 3                    | M8 Flat Washer 6                           |     |  |  |
| 4                    | M8 Nut 3                                   |     |  |  |
| 5                    | M12 Button Head Cap Screw Bolt 1           |     |  |  |
| 6                    | M12 Flat Washer 2                          |     |  |  |
| 7                    | M12 Nut 1                                  |     |  |  |
| 8                    | M10 HT Cap Screw 1                         |     |  |  |
| 9                    | 10mm x 55mm Rubber Sleeve 1                |     |  |  |
| 10                   | Locking Pin 1                              |     |  |  |
| 11                   | Top Tube 1                                 |     |  |  |
| 12                   | Bottom Tube 1                              |     |  |  |
| 13                   | Allen Key Set (Med, Large)                 |     |  |  |
| 14                   | Spanner 1                                  |     |  |  |
| 15                   | Protective Mat                             |     |  |  |
| 16                   | Back Stop Pin                              |     |  |  |
| 17                   | Back Stop Pin 1 8mm x 30mm Rubber Sleeve 1 |     |  |  |
| 18                   | Back Stop R Clip                           | 1   |  |  |
| 19                   | M10 Flat Washer                            | 2   |  |  |
| 20                   | M10 Nut                                    | 1   |  |  |
| 21                   | Hitch Bolt 1/2" - 13 x 3.25"               | 1   |  |  |
| 22                   | Flat Washer 13.5mm x 27mm                  | 1   |  |  |
| 23                   | Spring Washer 1/2"                         | 1   |  |  |
| 24                   | Hitch Pin R-clip                           | 1   |  |  |
| 25                   | Fitting Instruction                        | 1   |  |  |
| Crossbar Fitting Kit |                                            |     |  |  |
| Item                 | Component Name                             | Qty |  |  |
| 26                   | M6 x 32mm Security Screw (Aero)            | 2   |  |  |
| 27                   | M6 Flat Nut (Aero)                         | 2   |  |  |
| 28                   | M6 x 16mm Flat Washer                      | 2   |  |  |
| 29                   | M6 Spring Washer                           | 2   |  |  |
| 30                   | Security Key Short                         | 1   |  |  |
|                      | RTLK                                       |     |  |  |
| Item                 | Component Name                             | Qty |  |  |
| 31                   | Cup Head Square Neck Bolt                  | 4   |  |  |
| 32                   | Upper Clamp                                | 2   |  |  |
| 33                   | Universal Clamp                            | 2   |  |  |
| 34                   | M6 Flat Washer                             | 4   |  |  |
| 35                   | Dial                                       | 4   |  |  |
| 36                   | Strap                                      | 1   |  |  |
| Crossbar             |                                            |     |  |  |
| Item                 | Component Name                             | Qty |  |  |
| 37                   | Aero Crossbar                              | 1   |  |  |