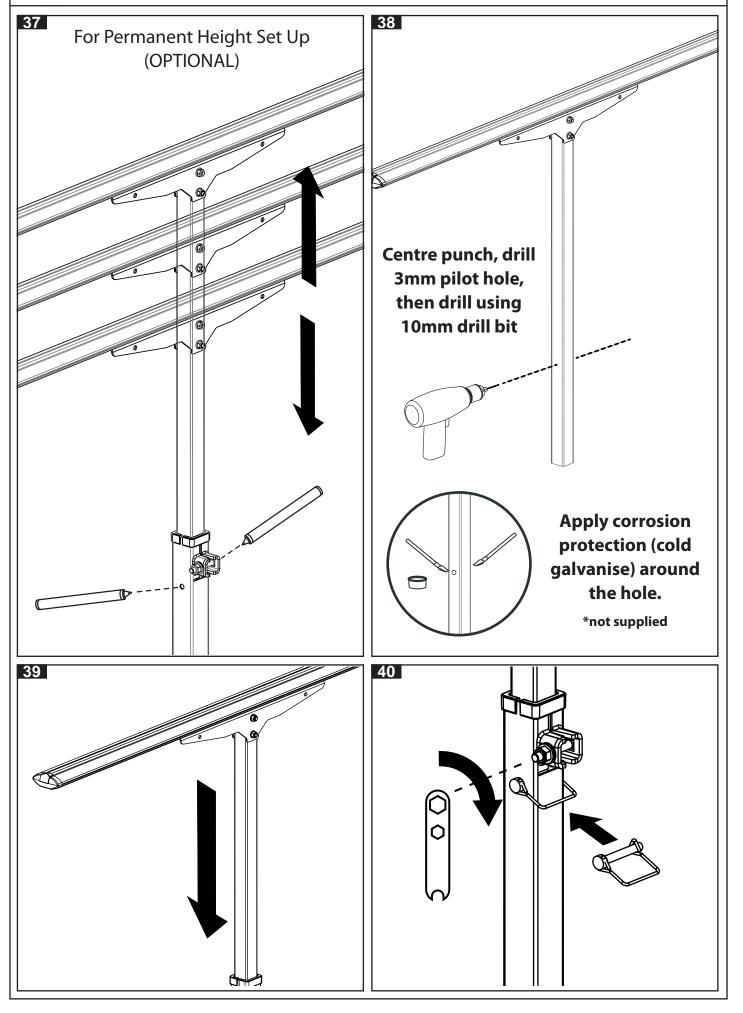

Tools supplied with kit: Allen Keys, Spanner, Key

Tools needed: Measuring tape, Spanner (for tow ball removal), Power drill (optional), 3mm pilot drill bit (optional), 10mm drill bit (optional)

RHINO-RACK CARGO CARRIERS ROOF BARS