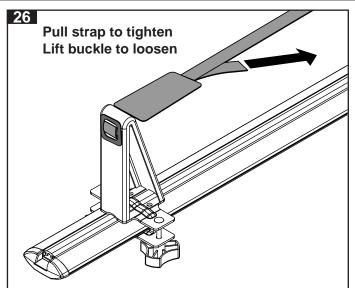

It is essential that all bolt connections be checked after driving a short distance when you first install your roof racks and T-load. Bolt connections should be checked again at regular intervals (once a week is enough, depending on road conditions, usage, loads and distances travelled). You should also check the roof racks and T-Load each time they are re-fitted. Always make sure to fasten your load securely. Please also ensure that all loads are evenly distributed and that the centre of gravity is kept as low as possible. Long loads (e.g. canoes and kayaks) must be secured front and rear with non-stretch fastening ropes or straps. Roof racks must be removed when putting vehicle through an automatic car wash.