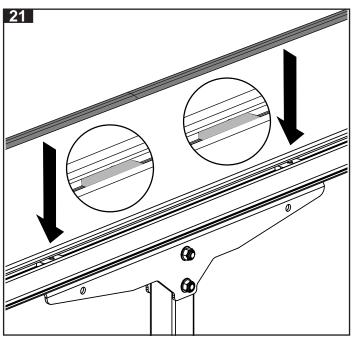

#### **Parts List**

| Item                 | Component Name                             | Qty |  |  |
|----------------------|--------------------------------------------|-----|--|--|
| 1                    | Main Support                               | 1   |  |  |
| 2                    | M8 Button Head Cap Screw Bolt 3            |     |  |  |
| 3                    | M8 Flat Washer 6                           |     |  |  |
| 4                    | M8 Nut 3                                   |     |  |  |
| 5                    | M12 Button Head Cap Screw Bolt 1           |     |  |  |
| 6                    | M12 Flat Washer 2                          |     |  |  |
| 7                    | M12 Nut 1                                  |     |  |  |
| 8                    | M10 HT Cap Screw 1                         |     |  |  |
| 9                    | 10mm x 55mm Rubber Sleeve 1                |     |  |  |
| 10                   | Locking Pin 1                              |     |  |  |
| 11                   | Top Tube 1                                 |     |  |  |
| 12                   | Bottom Tube 1                              |     |  |  |
| 13                   | Allen Key Set (Med, Large)                 |     |  |  |
| 14                   | Spanner 1                                  |     |  |  |
| 15                   | Protective Mat                             |     |  |  |
| 16                   | Back Stop Pin                              |     |  |  |
| 17                   | Back Stop Pin 1 8mm x 30mm Rubber Sleeve 1 |     |  |  |
| 18                   | Back Stop R Clip                           | 1   |  |  |
| 19                   | M10 Flat Washer                            | 2   |  |  |
| 20                   | M10 Nut                                    | 1   |  |  |
| 21                   | Hitch Bolt 1/2" - 13 x 3.25"               | 1   |  |  |
| 22                   | Flat Washer 13.5mm x 27mm                  | 1   |  |  |
| 23                   | Spring Washer 1/2"                         | 1   |  |  |
| 24                   | Hitch Pin R-clip                           | 1   |  |  |
| 25                   | Fitting Instruction                        | 1   |  |  |
| Crossbar Fitting Kit |                                            |     |  |  |
| Item                 | Component Name                             | Qty |  |  |
| 26                   | M6 x 32mm Security Screw (Aero)            | 2   |  |  |
| 27                   | M6 Flat Nut (Aero)                         | 2   |  |  |
| 28                   | M6 x 16mm Flat Washer                      | 2   |  |  |
| 29                   | M6 Spring Washer                           | 2   |  |  |
| 30                   | Security Key Short                         | 1   |  |  |
|                      | RTLK                                       |     |  |  |
| Item                 | Component Name                             | Qty |  |  |
| 31                   | Cup Head Square Neck Bolt                  | 4   |  |  |
| 32                   | Upper Clamp                                | 2   |  |  |
| 33                   | Universal Clamp                            | 2   |  |  |
| 34                   | M6 Flat Washer                             | 4   |  |  |
| 35                   | Dial                                       | 4   |  |  |
| 36                   | Strap                                      | 1   |  |  |
| Crossbar             |                                            |     |  |  |
| Item                 | Component Name                             | Qty |  |  |
| 37                   | Aero Crossbar                              | 1   |  |  |