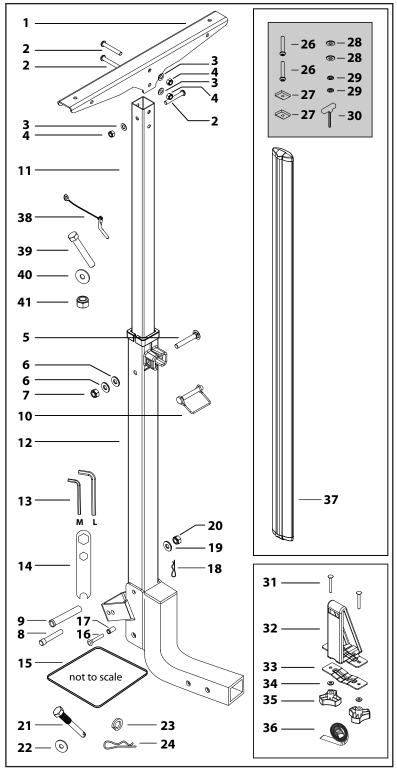

#### **Parts List**

| Item                 | Component Name                             | Qty |  |  |
|----------------------|--------------------------------------------|-----|--|--|
| 1                    | Main Support                               | 1   |  |  |
| 2                    | M8 Button Head Cap Screw Bolt 3            |     |  |  |
| 3                    | M8 Flat Washer 6                           |     |  |  |
| 4                    | M8 Nut 3                                   |     |  |  |
| 5                    | M12 Button Head Cap Screw Bolt 1           |     |  |  |
| 6                    | M12 Flat Washer 2                          |     |  |  |
| 7                    | M12 Nut 1                                  |     |  |  |
| 8                    | M10 HT Cap Screw 1                         |     |  |  |
| 9                    | 10mm x 55mm Rubber Sleeve 1                |     |  |  |
| 10                   | Locking Pin 1                              |     |  |  |
| 11                   | Top Tube 1                                 |     |  |  |
| 12                   | Bottom Tube 1                              |     |  |  |
| 13                   | Allen Key Set (Med, Large)                 |     |  |  |
| 14                   | Spanner 1                                  |     |  |  |
| 15                   | Protective Mat                             |     |  |  |
| 16                   | Back Stop Pin                              |     |  |  |
| 17                   | Back Stop Pin 1 8mm x 30mm Rubber Sleeve 1 |     |  |  |
| 18                   | Back Stop R Clip                           | 1   |  |  |
| 19                   | M10 Flat Washer                            | 2   |  |  |
| 20                   | M10 Nut                                    | 1   |  |  |
| 21                   | Hitch Bolt 1/2" - 13 x 3.25"               | 1   |  |  |
| 22                   | Flat Washer 13.5mm x 27mm                  | 1   |  |  |
| 23                   | Spring Washer 1/2"                         | 1   |  |  |
| 24                   | Hitch Pin R-clip                           | 1   |  |  |
| 25                   | Fitting Instruction                        | 1   |  |  |
| Crossbar Fitting Kit |                                            |     |  |  |
| Item                 | Component Name                             | Qty |  |  |
| 26                   | M6 x 32mm Security Screw (Aero)            | 2   |  |  |
| 27                   | M6 Flat Nut (Aero)                         | 2   |  |  |
| 28                   | M6 x 16mm Flat Washer                      | 2   |  |  |
| 29                   | M6 Spring Washer                           | 2   |  |  |
| 30                   | Security Key Short                         | 1   |  |  |
|                      | RTLK                                       |     |  |  |
| Item                 | Component Name                             | Qty |  |  |
| 31                   | Cup Head Square Neck Bolt                  | 4   |  |  |
| 32                   | Upper Clamp                                | 2   |  |  |
| 33                   | Universal Clamp                            | 2   |  |  |
| 34                   | M6 Flat Washer                             | 4   |  |  |
| 35                   | Dial                                       | 4   |  |  |
| 36                   | Strap                                      | 1   |  |  |
| Crossbar             |                                            |     |  |  |
| Item                 | Component Name                             | Qty |  |  |
| 37                   | Aero Crossbar                              | 1   |  |  |

| Crossbar |                            |     |  |
|----------|----------------------------|-----|--|
| Item     | Component Name             | Qty |  |
| 38       | Locking Pin (with cable)   | 1   |  |
| 39       | Hex Bolt 1/2" - 13 x 3.25" | 1   |  |
| 40       | Flat Washer 13.5mm x 27mm  | 2   |  |
| 41       | Nut 1/2" - 13              | 1   |  |