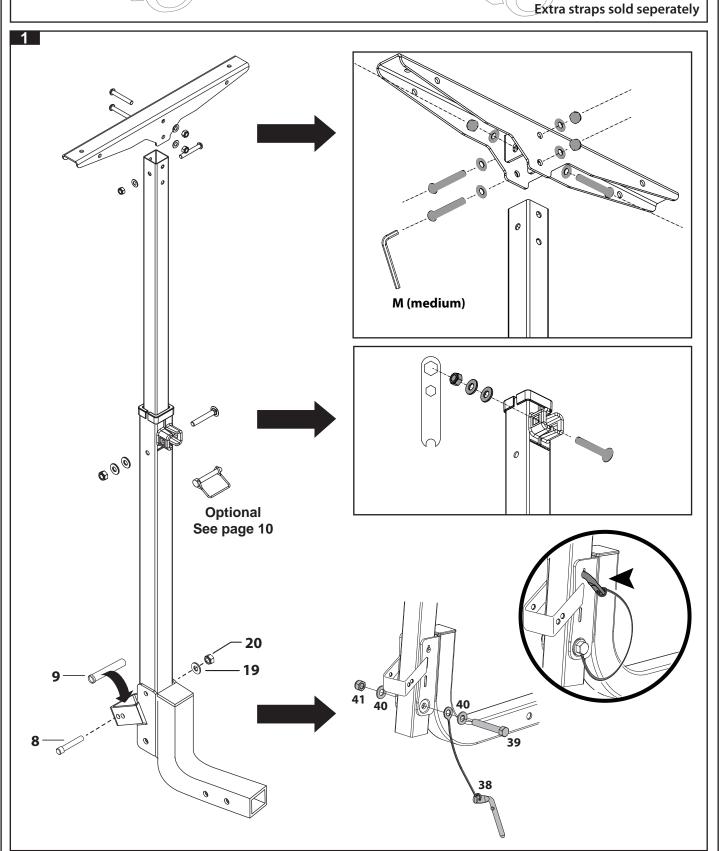

#### **Parts List**

| Item                 | Component Name                             | Qty |  |  |
|----------------------|--------------------------------------------|-----|--|--|
| 1                    | Main Support                               | 1   |  |  |
| 2                    | M8 Button Head Cap Screw Bolt 3            |     |  |  |
| 3                    | M8 Flat Washer 6                           |     |  |  |
| 4                    | M8 Nut 3                                   |     |  |  |
| 5                    | M12 Button Head Cap Screw Bolt 1           |     |  |  |
| 6                    | M12 Flat Washer 2                          |     |  |  |
| 7                    | M12 Nut 1                                  |     |  |  |
| 8                    | M10 HT Cap Screw 1                         |     |  |  |
| 9                    | 10mm x 55mm Rubber Sleeve 1                |     |  |  |
| 10                   | Locking Pin 1                              |     |  |  |
| 11                   | Top Tube 1                                 |     |  |  |
| 12                   | Bottom Tube 1                              |     |  |  |
| 13                   | Allen Key Set (Med, Large)                 |     |  |  |
| 14                   | Spanner 1                                  |     |  |  |
| 15                   | Protective Mat                             |     |  |  |
| 16                   | Back Stop Pin                              |     |  |  |
| 17                   | Back Stop Pin 1 8mm x 30mm Rubber Sleeve 1 |     |  |  |
| 18                   | Back Stop R Clip                           | 1   |  |  |
| 19                   | M10 Flat Washer                            | 2   |  |  |
| 20                   | M10 Nut                                    | 1   |  |  |
| 21                   | Hitch Bolt 1/2" - 13 x 3.25"               | 1   |  |  |
| 22                   | Flat Washer 13.5mm x 27mm                  | 1   |  |  |
| 23                   | Spring Washer 1/2"                         | 1   |  |  |
| 24                   | Hitch Pin R-clip                           | 1   |  |  |
| 25                   | Fitting Instruction                        | 1   |  |  |
| Crossbar Fitting Kit |                                            |     |  |  |
| Item                 | Component Name                             | Qty |  |  |
| 26                   | M6 x 32mm Security Screw (Aero)            | 2   |  |  |
| 27                   | M6 Flat Nut (Aero)                         | 2   |  |  |
| 28                   | M6 x 16mm Flat Washer                      | 2   |  |  |
| 29                   | M6 Spring Washer                           | 2   |  |  |
| 30                   | Security Key Short                         | 1   |  |  |
|                      | RTLK                                       |     |  |  |
| Item                 | Component Name                             | Qty |  |  |
| 31                   | Cup Head Square Neck Bolt                  | 4   |  |  |
| 32                   | Upper Clamp                                | 2   |  |  |
| 33                   | Universal Clamp                            | 2   |  |  |
| 34                   | M6 Flat Washer                             | 4   |  |  |
| 35                   | Dial                                       | 4   |  |  |
| 36                   | Strap                                      | 1   |  |  |
| Crossbar             |                                            |     |  |  |
| Item                 | Component Name                             | Qty |  |  |
| 37                   | Aero Crossbar                              | 1   |  |  |

| Crossbar |                            |     |  |
|----------|----------------------------|-----|--|
| Item     | Component Name             | Qty |  |
| 38       | Locking Pin (with cable)   | 1   |  |
| 39       | Hex Bolt 1/2" - 13 x 3.25" | 1   |  |
| 40       | Flat Washer 13.5mm x 27mm  | 2   |  |
| 41       | Nut 1/2" - 13              | 1   |  |