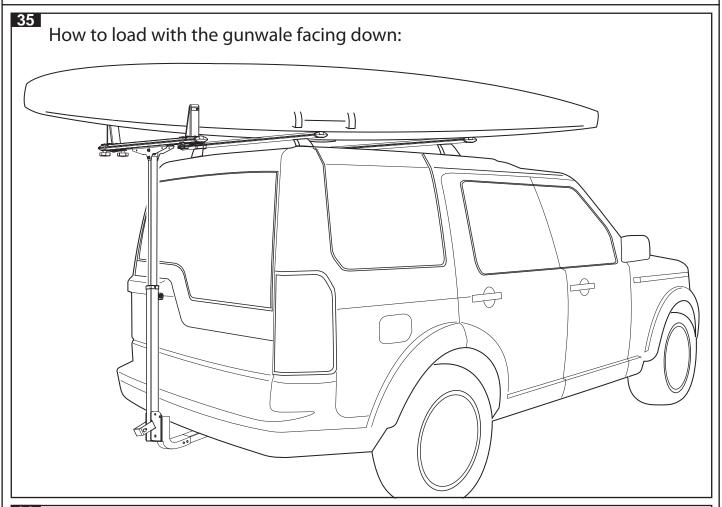

It is essential that all bolt connections be checked after driving a short distance when you first install your roof racks and T-load. Bolt connections should be checked again at regular intervals (once a week is enough, depending on road conditions, usage, loads and distances travelled). You should also check the roof racks and T-Load each time they are re-fitted. Always make sure to fasten your load securely. Please also ensure that all loads are evenly distributed and that the centre of gravity is kept as low as possible. Long loads (e.g. canoes and kayaks) must be secured front and rear with non-stretch fastening ropes or straps. Roof racks must be removed when putting vehicle through an automatic car wash.