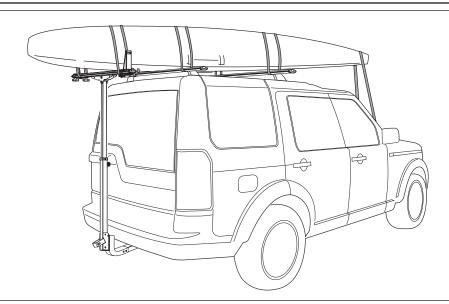

Important:

Please read these instructions carefully prior to installation.

Please refer to your fitting instruction to ensure that the roof racks are installed in the correct locations.

Check the contents of kit before commencing fitment and report any discrepancies.

Place these instructions in the vehicle's glove box after installation is complete.

#### Layout



#### **Important Information**

#### Maximum carrying capacity: 60kg (132lbs)

Please refer to your vehicle manufacturers handbook for maximum carrying capacity of your roof racks. Always use the lower of the two figures. Load must be evenly distributed over the crossbars.

Warning: This product requires a certain level of manual handling of long and sometimes heavy objects. Ensure that you have assessed the following criteria before carrying out a lift.

Your physical ability and strength.

Your general state of health and fitness

Dimensions of the object, such as height reach and grip areas

Do not attempt to fit the T-load to your vehicle unless you fully understand this fitting instructions. Please direct any questions regarding fitting to the dealer from where the T-load was purcha