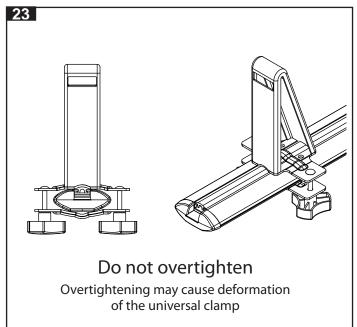

#### **Parts List**

| Item                 | Component Name                             | Qty |  |  |
|----------------------|--------------------------------------------|-----|--|--|
| 1                    | Main Support                               | 1   |  |  |
| 2                    | M8 Button Head Cap Screw Bolt 3            |     |  |  |
| 3                    | M8 Flat Washer 6                           |     |  |  |
| 4                    | M8 Nut 3                                   |     |  |  |
| 5                    | M12 Button Head Cap Screw Bolt 1           |     |  |  |
| 6                    | M12 Flat Washer 2                          |     |  |  |
| 7                    | M12 Nut 1                                  |     |  |  |
| 8                    | M10 HT Cap Screw 1                         |     |  |  |
| 9                    | 10mm x 55mm Rubber Sleeve 1                |     |  |  |
| 10                   | Locking Pin 1                              |     |  |  |
| 11                   | Top Tube 1                                 |     |  |  |
| 12                   | Bottom Tube 1                              |     |  |  |
| 13                   | Allen Key Set (Med, Large)                 |     |  |  |
| 14                   | Spanner 1                                  |     |  |  |
| 15                   | Protective Mat                             |     |  |  |
| 16                   | Back Stop Pin                              |     |  |  |
| 17                   | Back Stop Pin 1 8mm x 30mm Rubber Sleeve 1 |     |  |  |
| 18                   | Back Stop R Clip                           | 1   |  |  |
| 19                   | M10 Flat Washer                            | 2   |  |  |
| 20                   | M10 Nut                                    | 1   |  |  |
| 21                   | Hitch Bolt 1/2" - 13 x 3.25"               | 1   |  |  |
| 22                   | Flat Washer 13.5mm x 27mm                  | 1   |  |  |
| 23                   | Spring Washer 1/2"                         | 1   |  |  |
| 24                   | Hitch Pin R-clip                           | 1   |  |  |
| 25                   | Fitting Instruction                        | 1   |  |  |
| Crossbar Fitting Kit |                                            |     |  |  |
| Item                 | Component Name                             | Qty |  |  |
| 26                   | M6 x 32mm Security Screw (Aero)            | 2   |  |  |
| 27                   | M6 Flat Nut (Aero)                         | 2   |  |  |
| 28                   | M6 x 16mm Flat Washer                      | 2   |  |  |
| 29                   | M6 Spring Washer                           | 2   |  |  |
| 30                   | Security Key Short                         | 1   |  |  |
|                      | RTLK                                       |     |  |  |
| Item                 | Component Name                             | Qty |  |  |
| 31                   | Cup Head Square Neck Bolt                  | 4   |  |  |
| 32                   | Upper Clamp                                | 2   |  |  |
| 33                   | Universal Clamp                            | 2   |  |  |
| 34                   | M6 Flat Washer                             | 4   |  |  |
| 35                   | Dial                                       | 4   |  |  |
| 36                   | Strap                                      | 1   |  |  |
| Crossbar             |                                            |     |  |  |
| Item                 | Component Name                             | Qty |  |  |
| 37                   | Aero Crossbar                              | 1   |  |  |