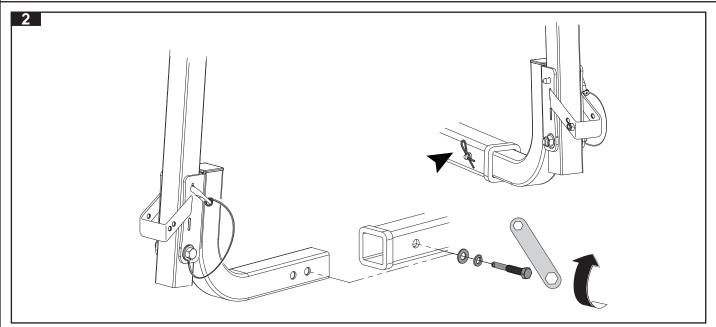

#### **Parts List**

| Item                 | Component Name                             | Qty |  |  |
|----------------------|--------------------------------------------|-----|--|--|
| 1                    | Main Support                               | 1   |  |  |
| 2                    | M8 Button Head Cap Screw Bolt 3            |     |  |  |
| 3                    | M8 Flat Washer 6                           |     |  |  |
| 4                    | M8 Nut 3                                   |     |  |  |
| 5                    | M12 Button Head Cap Screw Bolt 1           |     |  |  |
| 6                    | M12 Flat Washer 2                          |     |  |  |
| 7                    | M12 Nut 1                                  |     |  |  |
| 8                    | M10 HT Cap Screw 1                         |     |  |  |
| 9                    | 10mm x 55mm Rubber Sleeve 1                |     |  |  |
| 10                   | Locking Pin 1                              |     |  |  |
| 11                   | Top Tube 1                                 |     |  |  |
| 12                   | Bottom Tube 1                              |     |  |  |
| 13                   | Allen Key Set (Med, Large)                 |     |  |  |
| 14                   | Spanner 1                                  |     |  |  |
| 15                   | Protective Mat                             |     |  |  |
| 16                   | Back Stop Pin                              |     |  |  |
| 17                   | Back Stop Pin 1 8mm x 30mm Rubber Sleeve 1 |     |  |  |
| 18                   | Back Stop R Clip                           | 1   |  |  |
| 19                   | M10 Flat Washer                            | 2   |  |  |
| 20                   | M10 Nut                                    | 1   |  |  |
| 21                   | Hitch Bolt 1/2" - 13 x 3.25"               | 1   |  |  |
| 22                   | Flat Washer 13.5mm x 27mm                  | 1   |  |  |
| 23                   | Spring Washer 1/2"                         | 1   |  |  |
| 24                   | Hitch Pin R-clip                           | 1   |  |  |
| 25                   | Fitting Instruction                        | 1   |  |  |
| Crossbar Fitting Kit |                                            |     |  |  |
| Item                 | Component Name                             | Qty |  |  |
| 26                   | M6 x 32mm Security Screw (Aero)            | 2   |  |  |
| 27                   | M6 Flat Nut (Aero)                         | 2   |  |  |
| 28                   | M6 x 16mm Flat Washer                      | 2   |  |  |
| 29                   | M6 Spring Washer                           | 2   |  |  |
| 30                   | Security Key Short                         | 1   |  |  |
|                      | RTLK                                       |     |  |  |
| Item                 | Component Name                             | Qty |  |  |
| 31                   | Cup Head Square Neck Bolt                  | 4   |  |  |
| 32                   | Upper Clamp                                | 2   |  |  |
| 33                   | Universal Clamp                            | 2   |  |  |
| 34                   | M6 Flat Washer                             | 4   |  |  |
| 35                   | Dial                                       | 4   |  |  |
| 36                   | Strap                                      | 1   |  |  |
| Crossbar             |                                            |     |  |  |
| Item                 | Component Name                             | Qty |  |  |
| 37                   | Aero Crossbar                              | 1   |  |  |

| Crossbar |                            |     |  |
|----------|----------------------------|-----|--|
| Item     | Component Name             | Qty |  |
| 38       | Locking Pin (with cable)   | 1   |  |
| 39       | Hex Bolt 1/2" - 13 x 3.25" | 1   |  |
| 40       | Flat Washer 13.5mm x 27mm  | 2   |  |
| 41       | Nut 1/2" - 13              | 1   |  |