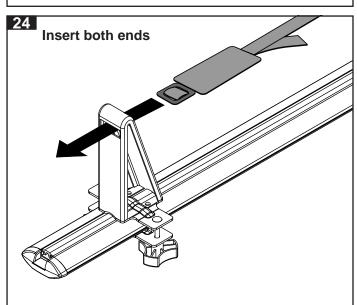

#### **Parts List**

| Item                 | Component Name                             | Qty |  |  |
|----------------------|--------------------------------------------|-----|--|--|
| 1                    | Main Support                               | 1   |  |  |
| 2                    | M8 Button Head Cap Screw Bolt 3            |     |  |  |
| 3                    | M8 Flat Washer 6                           |     |  |  |
| 4                    | M8 Nut 3                                   |     |  |  |
| 5                    | M12 Button Head Cap Screw Bolt 1           |     |  |  |
| 6                    | M12 Flat Washer 2                          |     |  |  |
| 7                    | M12 Nut 1                                  |     |  |  |
| 8                    | M10 HT Cap Screw 1                         |     |  |  |
| 9                    | 10mm x 55mm Rubber Sleeve 1                |     |  |  |
| 10                   | Locking Pin 1                              |     |  |  |
| 11                   | Top Tube 1                                 |     |  |  |
| 12                   | Bottom Tube 1                              |     |  |  |
| 13                   | Allen Key Set (Med, Large)                 |     |  |  |
| 14                   | Spanner 1                                  |     |  |  |
| 15                   | Protective Mat                             |     |  |  |
| 16                   | Back Stop Pin                              |     |  |  |
| 17                   | Back Stop Pin 1 8mm x 30mm Rubber Sleeve 1 |     |  |  |
| 18                   | Back Stop R Clip                           | 1   |  |  |
| 19                   | M10 Flat Washer                            | 2   |  |  |
| 20                   | M10 Nut                                    | 1   |  |  |
| 21                   | Hitch Bolt 1/2" - 13 x 3.25"               | 1   |  |  |
| 22                   | Flat Washer 13.5mm x 27mm                  | 1   |  |  |
| 23                   | Spring Washer 1/2"                         | 1   |  |  |
| 24                   | Hitch Pin R-clip                           | 1   |  |  |
| 25                   | Fitting Instruction                        | 1   |  |  |
| Crossbar Fitting Kit |                                            |     |  |  |
| Item                 | Component Name                             | Qty |  |  |
| 26                   | M6 x 32mm Security Screw (Aero)            | 2   |  |  |
| 27                   | M6 Flat Nut (Aero)                         | 2   |  |  |
| 28                   | M6 x 16mm Flat Washer                      | 2   |  |  |
| 29                   | M6 Spring Washer                           | 2   |  |  |
| 30                   | Security Key Short                         | 1   |  |  |
|                      | RTLK                                       |     |  |  |
| Item                 | Component Name                             | Qty |  |  |
| 31                   | Cup Head Square Neck Bolt                  | 4   |  |  |
| 32                   | Upper Clamp                                | 2   |  |  |
| 33                   | Universal Clamp                            | 2   |  |  |
| 34                   | M6 Flat Washer                             | 4   |  |  |
| 35                   | Dial                                       | 4   |  |  |
| 36                   | Strap                                      | 1   |  |  |
| Crossbar             |                                            |     |  |  |
| Item                 | Component Name                             | Qty |  |  |
| 37                   | Aero Crossbar                              | 1   |  |  |