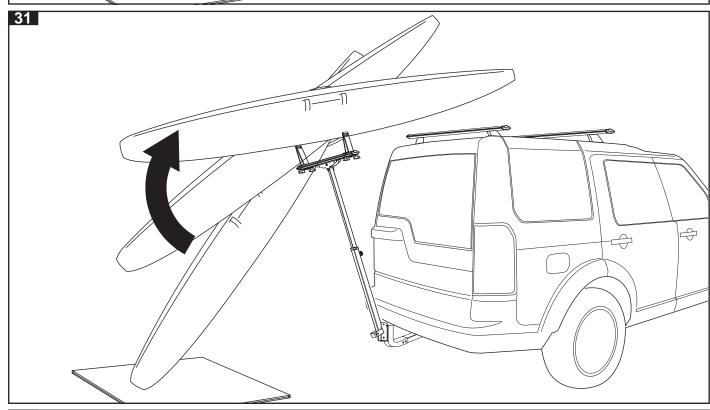

|     |  |  |
| Item                 | Component Name                             | Qty |  |  |
| 37                   | Aero Crossbar                              | 1   |  |  |



| Crossbar |                            |     |  |
|----------|----------------------------|-----|--|
| Item     | Component Name             | Qty |  |
| 38       | Locking Pin (with cable)   | 1   |  |
| 39       | Hex Bolt 1/2" - 13 x 3.25" | 1   |  |
| 40       | Flat Washer 13.5mm x 27mm  | 2   |  |
| 41       | Nut 1/2" - 13              | 1   |  |

Tools supplied with kit: Allen Keys, Spanner, Key

Tools needed: Measuring tape, Spanner (for tow ball removal), Power drill (optional), 3mm pilot drill bit (optional), 10mm drill bit (optional)



































































RHINO-RACK CARGO CARRIERS ROOF BARS