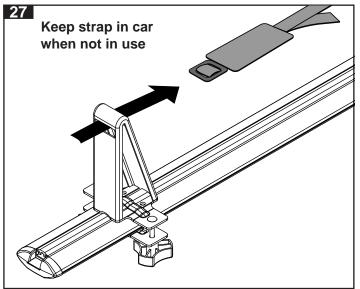

Place these instructions in the vehicle's glove box after installation is complete.