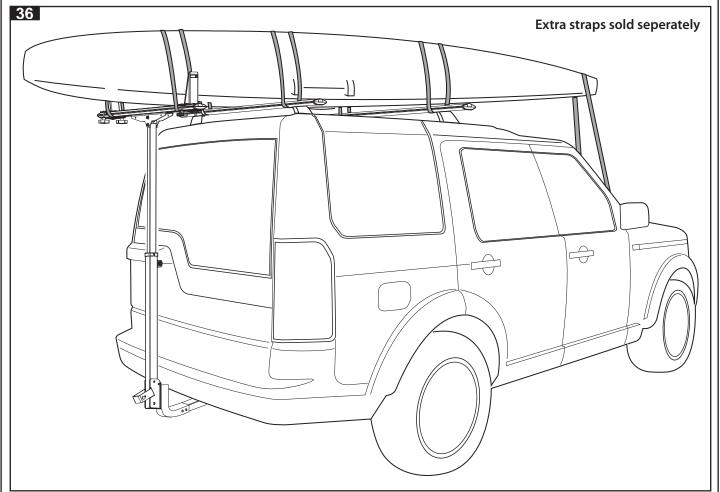

It is essential that all bolt connections be checked after driving a short distance when you first install your roof racks and T-load. Bolt connections should be checked again at regular intervals (once a week is enough, depending on road conditions, usage, loads and distances travelled). You should also check the roof racks and T-Load each time they are re-fitted. Always make sure to fasten your load securely. Please also ensure that all loads are evenly distributed and that the centre of gravity is kept as low as possible. Long loads (e.g. canoes and kayaks) must be secured front and rear with non-stretch fastening ropes or straps. Roof racks must be removed when putting vehicle through an automatic car wash.