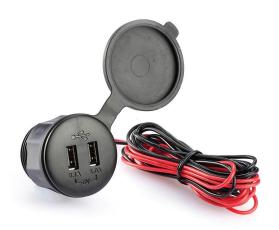

## USB-PM Waterproof Dual-Port USB Charger

The USB-PM charger is an excellent option for marine, ATV, golf cart or automotive applications. With an output of up to 5VDC / 3A MAX, the charger can charge smart phones, tablets and GPS devices. The USB charger supports express charge mode for Android and Apple devices. The dual-port USB design allows user to charge up two devices at the same time. The product is IP-66/CE/FCC/ RoHS rated.

## Features:

- Dual-Port USB Charger
- Input Voltage:12V DC Output Voltage:5V/3A
- Port A single 2.1A Fast Charger USB port
- Port B single 1.0A Fast Charger USB port
- Compatible for iPad / iPhone / iPod Touch / Smart Phone/ HTC/Samsung/ Nokia/Sony/GPS/PDA/MP3...etc.
- Applications: Marine, Motorcycle, Scooter, ATV, UTV, rigid inflatable boat, golf cart
- 70 inch power input wire
- Waterproof IP66 rated CE/FCC/RoHS certificated.