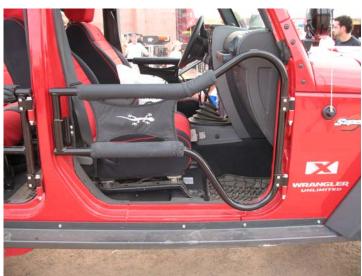

88003 – OR FAB <u>REAR ROCK DOOR</u>

88002 - OR FAB FRONT ROCK DOOR

## 07-12 JEEP WRANGLER JK OR-FAB ROCK DOORS

- Designed to Enhance Your Off Road Experience by Increasing Your Visibility of Trail Obstacles.
- Stylish and Rugged Tubular Design.
- Solid Full Loop Construction.
- Latch Kit Included.
- Includes OR-FAB Exclusive "Gecko" Nylon Pad Kit With Inner Zipper Map Pouch.
- No Drilling, Uses Factory Hinges.

- Available in Gloss Black (BB) or Wrinkle Black Powder Coat Finish for Durability.
- Kits Are in Stock and Ready to Ship!
- #88002 Front Rock Door (wrinkle black finish)
- #88002BB Front Rock Door (gloss black finish)
- #88003BB Rear Rock Door (gloss black finish)
- #88003 Rear Rock Door (wrinkle black finish)