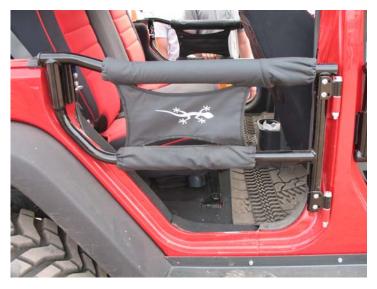

88003 – OR FAB <u>REAR ROCK DOOR</u>

88002 - OR FAB FRONT ROCK DOOR

## 07-12 JEEP WRANGLER JK OR-FAB ROCK DOORS

- Designed to Enhance Your Off Road Experience by Increasing Your Visibility of Trail Obstacles.
- Stylish and Rugged Tubular Design.
- Solid Full Loop Construction.
- Latch Kit Included.
- Includes OR-FAB Exclusive "Gecko" Nylon Pad Kit With Inner Zipper Map Pouch.
- No Drilling, Uses Factory Hinges.

- Available in Gloss Black (BB) or Wrinkle Black Powder Coat Finish for Durability.
- Kits Are in Stock and Ready to Ship!
- #88002 Front Rock Door (wrinkle black finish)
- #88002BB Front Rock Door (gloss black finish)
- #88003BB Rear Rock Door (gloss black finish)
- #88003 Rear Rock Door (wrinkle black finish)