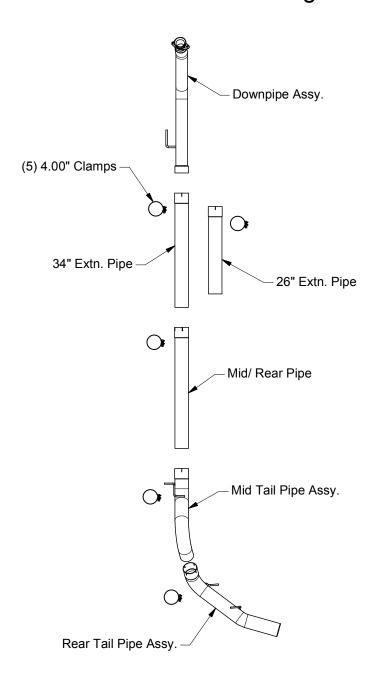

Step 1: (Carefully read all instructions before installation) To remove the OEM exhaust system, begin by unbolting the downpipe section from the turbo housing. Do not discard the OEM fasteners, as they may be reused to mount the new system. Unbolt all clamps connecting the exhaust together, then remove the OEM components by disengaging the welded hangers from the OEM rubber insulators. Do not damage the OEM rubber insulators as they will be reused to mount the new system.

Step 2: Begin installation of the new system by fastening the new downpipe to the turbo housing using the OEM fasteners. Leave all fasteners loose for final adjustment of the complete system. Working rearward, install the mid-pipes (as needed) using the supplied clamps and by fitting the welded hangers into the OEM rubber insulators. Install the mid tail and tailpipe pieces in the same fashion.