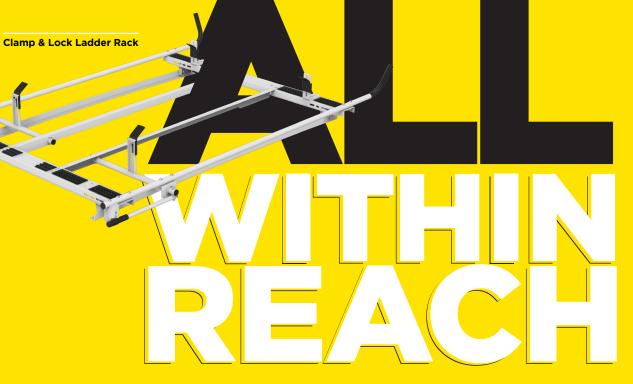

### **CLAMP & LOCK LADDER RACKS**

Easily lock and unlock ladders for quick get up and go.