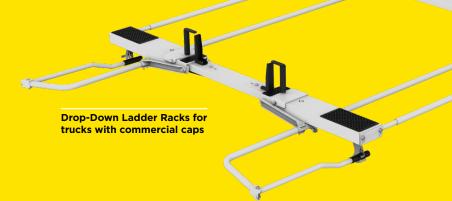

### **Trade**

No matter your trade, we have what you need.

Tank Holder

Kargo Master has improved the performance of our aluminum and steel ladder racks by investing heavily in our facilities, systems, and SAE & ASTM manufacturing process. The results are the most dependable ladder racks in the industry. Our drop-down ladder racks are easy to access and safely increase work productivity for a wide range of applications:

### **DROP DOWN LADDER RACKS**

Get easy access to ladders with a simple pull of a handle.

### **CARGO RACKS**

Carry materials, ladders and more. With a 1,000 lb capacity, carry what you need when you need it.

Kargo Master ladder racks accommodate all standard ladder types, with little or no adjustment required. They have minimal moving parts for maintenancefree operation and they install in half the time as the competition. They feature a low profile both when stored and during actuation. And the step ladder bracket add-on doesn't require expensive third crossbow. Available in steel and HD aluminum.