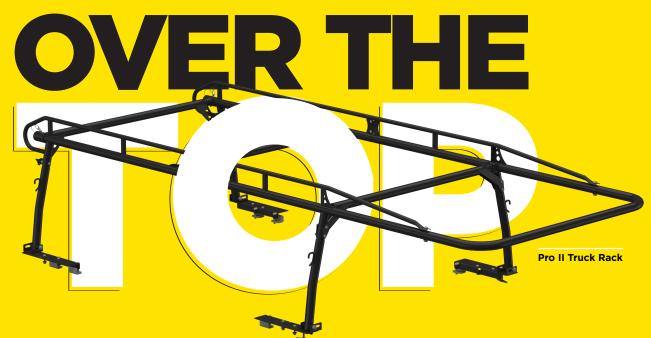

Kargo Master makes the strongest production racks available, with bigger, thicker round tubes, and with extensive gusseting of legs and cross bars. They also feature ergonomic drop-down handles to make it easier to step up to your truck. Year after year, job after job, you can rely on our racks to stand the test of time.

### **PRO II HEAVY DUTY**

Constructed with 2" diameter x .083" thick high tensile strength mechanical tubing, the Pro II rack is designed to carry heavy materials and cargo. Up to 1,700 lb load capacity.