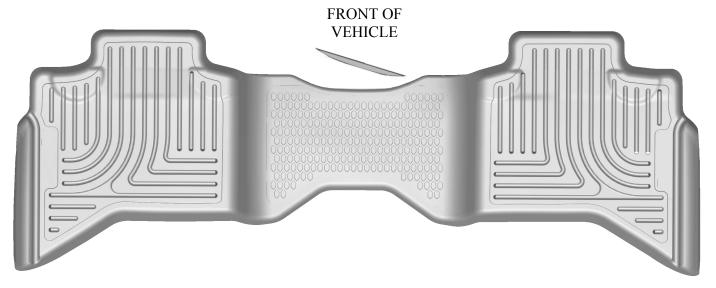

## INSTALLATION INSTRUCTIONS FOR YOUR DODGE RAM QUAD CAB TRUCK SECOND SEAT FLOOR LINERS

TO EASE INSTALLATION OF YOUR DODGE RAM QUAD CAB TRUCK SECOND SEAT LINER, MOVE BOTH FRONT ROW SEATS TO THEIR MOST FORWARD POSITION. WITH THIS COMPLETED, INSTALL LINER AS SHOWN IN THE IMAGE ABOVE. ONCE LINER IS INSTALLED, REPOSITION THE FRONT SEATS AS DESIRED.

IF YOUR RAM TRUCK IS EQUIPPED WITH THE REAR SEAT ENTERTAINMENT SYSTEM, YOU MAY NEED TO TRIM AWAY A SMALL PORTION OF YOUR LINER. THE AREA TO BE TRIMMED IS LOCATED ON THE "CENTER HUMP" PORTION OF THE LINER WHERE THE LINER MATCHES UP TO THE REAR OF FRONT ROW CONSOLE (SEE DIAGRAM ABOVE). TO TRIM, USE A UTILITY KNIFE OR HEAVY SHEARS AND REMOVE THE SMALL CRESCENT SHAPED AREA BORDERED BY THE TRIM GROOVE.