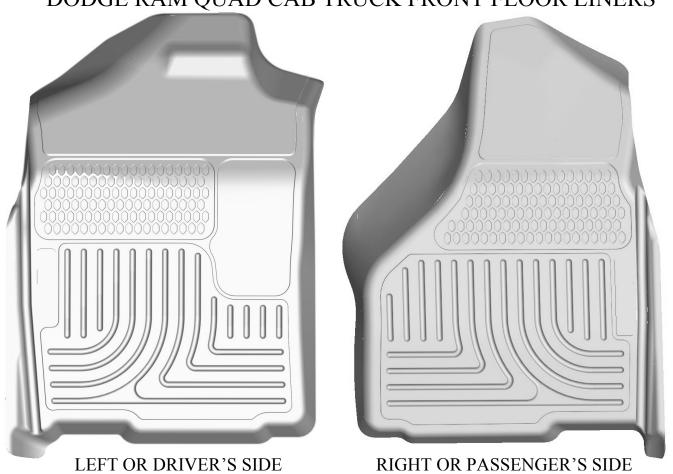

## INSTALLATION INSTRUCTIONS FOR YOUR DODGE RAM QUAD CAB TRUCK FRONT FLOOR LINERS

TO EASE INSTALLATION OF YOUR NEW FRONT LINERS, MOVE BOTH FRONT ROW SEATS TO THEIR MOST REARWARD POSITION. ONCE YOU HAVE INSTALLED YOUR LINERS, REPOSITION THE SEATS AS DESIRED.