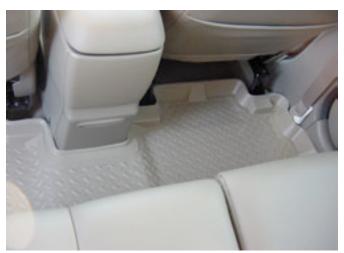

## INSTALLATION INSTRUCTIONS FOR YOUR FORD ESCAPE/MAZDA TRIBUTE SECOND SEAT FLOOR LINER

FRONT OF VEHICLE

FORD ESCAPE'S AND MAZDA TRIBUTE'S COME EQUIPPED WITH TWO STYLES OF CENTER CONSOLES (SEE PHOTOS ON BACK). YOUR HUSKY LINER WILL ACCOMMODATE BOTH CONSOLE STYLES BUT SOME TRIMMING MAY BE REQUIRED. TEST FIT YOUR LINER TO DETERMINE IF YOUR LINER NEEDS TRIMMED. IF TRIMMING IS NECESSARY, IT IS EASILY DONE BY TRIMMING ALONG THE INSIDE THE RAISED BAND ON OF THE LINER (SEE ABOVE). ADDITIONAL TRIM AREAS ARE PROVIDED TO ACCOMMODATE THE POWER SEAT TRACK MOVEMENT ON THE OPTIONAL DRIVER'S SIDE POWER SEAT (SEE #1 AND #2 ABOVE). TRIM THE RECESSED PORTION OF THE WALL AWAY USING A UTILITY KNIFE OR HEAVY SHEARS. ADDITIONAL PHOTOS ARE INCLUDED ON THE BACK OF THIS INSTRUCTION SHEET TO AID IN TRIMMING.

## PHOTOS OF HUSKY LINER #6317 SHOWING CONSOLE STYLES AND TRIMMING (WHERE APPLICABLE)

6317 SHOWN TRIMMED FOR USE WITH LONG CONSOLE (UP TO 04')

6317 SHOWN IN VEHICLE WITH THE SHORT CONSOLE (UP TO 04')

6317 SHOWN TRIMMED FOR USE WITH POWER SEAT EQUIPPED MODELS

6317 SHOWN IN VEHICLE WITH THE LONG CONSOLE (UP TO 04')

FLOOR LINERS CAR ACCESSORIES