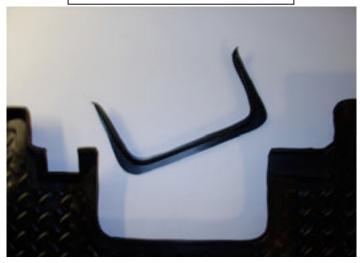

## INSTALLATION INSTRUCTIONS FOR YOUR FORD ESCAPE/MAZDA TRIBUTE SECOND SEAT FLOOR LINER

FRONT OF VEHICLE

FORD ESCAPE'S AND MAZDA TRIBUTE'S COME EQUIPPED WITH TWO STYLES OF CENTER CONSOLES (SEE PHOTOS ON BACK). YOUR HUSKY LINER WILL ACCOMMODATE BOTH CONSOLE STYLES BUT SOME TRIMMING MAY BE REQUIRED. TEST FIT YOUR LINER TO DETERMINE IF YOUR LINER NEEDS TRIMMED. IF TRIMMING IS NECESSARY, IT IS EASILY DONE BY TRIMMING ALONG THE INSIDE THE RAISED BAND ON OF THE LINER (SEE ABOVE). ADDITIONAL TRIM AREAS ARE PROVIDED TO ACCOMMODATE THE POWER SEAT TRACK MOVEMENT ON THE OPTIONAL DRIVER'S SIDE POWER SEAT (SEE #1 AND #2 ABOVE). TRIM THE RECESSED PORTION OF THE WALL AWAY USING A UTILITY KNIFE OR HEAVY SHEARS. ADDITIONAL PHOTOS ARE INCLUDED ON THE BACK OF THIS INSTRUCTION SHEET TO AID IN TRIMMING.

## PHOTOS OF HUSKY LINER #6317 SHOWING CONSOLE STYLES AND TRIMMING (WHERE APPLICABLE)

6317 SHOWN TRIMMED FOR USE WITH LONG CONSOLE (UP TO 04')

6317 SHOWN IN VEHICLE WITH THE SHORT CONSOLE (UP TO 04')

6317 SHOWN TRIMMED FOR USE WITH POWER SEAT EQUIPPED MODELS