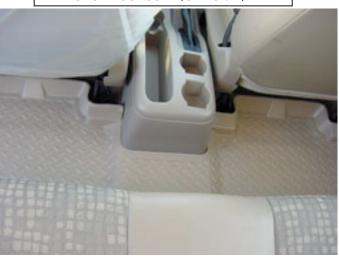

## INSTALLATION INSTRUCTIONS FOR YOUR FORD ESCAPE/MAZDA TRIBUTE SECOND SEAT FLOOR LINER

FRONT OF VEHICLE

FORD ESCAPE'S AND MAZDA TRIBUTE'S COME EQUIPPED WITH TWO STYLES OF CENTER CONSOLES (SEE PHOTOS ON BACK). YOUR HUSKY LINER WILL ACCOMMODATE BOTH CONSOLE STYLES BUT SOME TRIMMING MAY BE REQUIRED. TEST FIT YOUR LINER TO DETERMINE IF YOUR LINER NEEDS TRIMMED. IF TRIMMING IS NECESSARY, IT IS EASILY DONE BY TRIMMING ALONG THE INSIDE THE RAISED BAND ON OF THE LINER (SEE ABOVE). ADDITIONAL TRIM AREAS ARE PROVIDED TO ACCOMMODATE THE POWER SEAT TRACK MOVEMENT ON THE OPTIONAL DRIVER'S SIDE POWER SEAT (SEE #1 AND #2 ABOVE). TRIM THE RECESSED PORTION OF THE WALL AWAY USING A UTILITY KNIFE OR HEAVY SHEARS. ADDITIONAL PHOTOS ARE INCLUDED ON THE BACK OF THIS INSTRUCTION SHEET TO AID IN TRIMMING.

## PHOTOS OF HUSKY LINER #6317 SHOWING CONSOLE STYLES AND TRIMMING (WHERE APPLICABLE)

6317 SHOWN TRIMMED FOR USE WITH LONG CONSOLE (UP TO 04')

6317 SHOWN IN VEHICLE WITH THE SHORT CONSOLE (UP TO 04')

6317 SHOWN TRIMMED FOR USE WITH POWER SEAT EQUIPPED MODELS

6317 SHOWN IN VEHICLE WITH THE LONG CONSOLE (UP TO 04')

FLOOR LINERS CAR ACCESSORIES