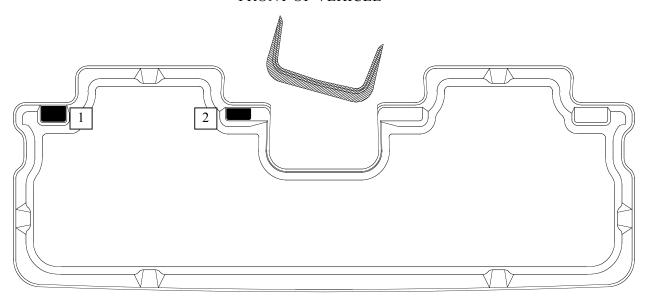

## INSTALLATION INSTRUCTIONS FOR YOUR FORD ESCAPE/MAZDA TRIBUTE SECOND SEAT FLOOR LINER

FRONT OF VEHICLE

FORD ESCAPE'S AND MAZDA TRIBUTE'S COME EQUIPPED WITH TWO STYLES OF CENTER CONSOLES (SEE PHOTOS ON BACK). YOUR HUSKY LINER WILL ACCOMMODATE BOTH CONSOLE STYLES BUT SOME TRIMMING MAY BE REQUIRED. TEST FIT YOUR LINER TO DETERMINE IF YOUR LINER NEEDS TRIMMED. IF TRIMMING IS NECESSARY, IT IS EASILY DONE BY TRIMMING ALONG THE INSIDE THE RAISED BAND ON OF THE LINER (SEE ABOVE). ADDITIONAL TRIM AREAS ARE PROVIDED TO ACCOMMODATE THE POWER SEAT TRACK MOVEMENT ON THE OPTIONAL DRIVER'S SIDE POWER SEAT (SEE #1 AND #2 ABOVE). TRIM THE RECESSED PORTION OF THE WALL AWAY USING A UTILITY KNIFE OR HEAVY SHEARS. ADDITIONAL PHOTOS ARE INCLUDED ON THE BACK OF THIS INSTRUCTION SHEET TO AID IN TRIMMING.