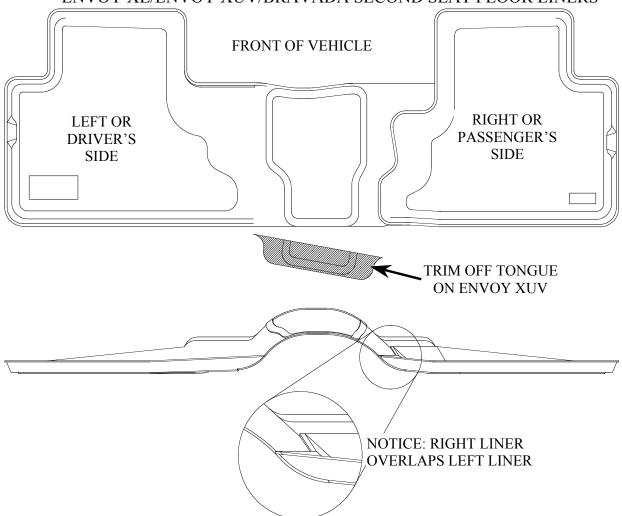

## INSTALLATION INSTRUCTIONS FOR YOUR TRAILBLAZER/ TRAILBLAZER EXT/ ENVOY/ ENVOY XL/ENVOY XUV/BRAVADA SECOND SEAT FLOOR LINERS

ENVOY XUV OWNERS WILL NEED TO TRIM THEIR HUSKY LINER TO ACHIEVE THE PROPER FIT. TRIM LINER AS SHOWN ABOVE USING A UTILITY KNIFE OR HEAVY SHEARS (SEE CROSSHATCHED AREA). A RECESSED TRIM GUIDE IS MOLDED IN TO AID IN TRIMMING. TRIM ALONG THE RECESS AND AGAINST THE EDGE OF THE RAISED BAND, TRIMMING PHOTOS ARE INCLUDED ON THE BACK OF THIS SHEET.