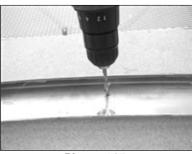

**Picture #13:** Grind the left over plastic nubs smooth.

Picture #14:
Insert the mesh grille from the backside and mark the center of the mounting brackets.

Picture #15:
Using a 3/16 drill bit drill for the mounting screws.