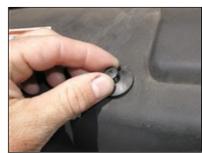

Picture #8:

Remove the two screws behind the signal lamp.

Picture #9:

Remove the plastic clips that secure the grille shell skirting to the vehicle as shown.

Picture #10:

On the backside of the grille shell there is a spring clip pull the shell forward and the clip will release and free the complete grille shell from vehicle.