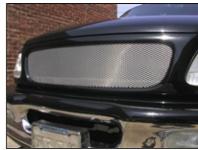

**Picture #16:** The mounting hardware.

**Picture #17:** Fasten the bottom section of the grille first.

Picture #18:
Now fasten the top screws using the supplied screws and nylon spacer as shown.

Picture #19:
Wow now that GrillCraft custom mesh grille relly updated the front end of our project expedition

Picture #20:
Wow now that GrillCraft custom mesh grille relly updated the front end of our project expedition

Picture #21:
Wow now that GrillCraft custom mesh grille relly updated the front end of our project expedition