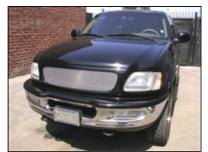

Here is our project Ford Expedition needing a GrillCraft Sport grille for added styling.

Picture #3:

Remove the plastic clips that secure the core support cover.

Picture #4:

Removing the upper cover trim.