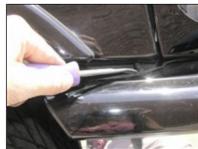

Picture #8:

Remove the two screws behind the signal lamp.

Picture #9:

Remove the plastic clips that secure the grille shell skirting to the vehicle as shown.

Picture #10:

On the backside of the grille shell there is a spring clip pull the shell forward and the clip will release and free the complete grille shell from vehicle.