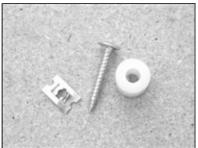

**Picture #16:** The mounting hardware.

**Picture #17:** Fasten the bottom section of the grille first.

Picture #18:
Now fasten the top screws using the supplied screws and nylon spacer as shown.

Picture #19:
Wow now that GrillCraft custom mesh grille relly updated the front end of our project expedition