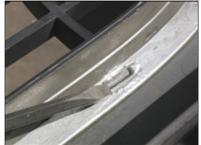

Picture #11:

On the backside of the grille remove the plastic weld tabs with screw driver and a hammer. Note vehicles with factory chrome grille shells require the centers to be cut out.

Picture #12:

The center section being removed.