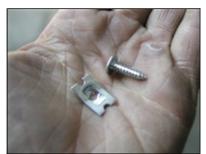

**Picture #16:** The mounting hardware.

**Picture #17:** Fasten the bottom section of the grille first.

Picture #18:
Now fasten the top screws using the supplied screws and nylon spacer as shown.

Picture #19:
Wow now that GrillCraft custom mesh grille relly updated the front end of our project expedition