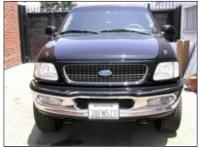

Here is our project Ford Expedition needing a GrillCraft Sport grille for added styling.

Picture #3:

Remove the plastic clips that secure the core support cover.

Picture #4:

Removing the upper cover trim.