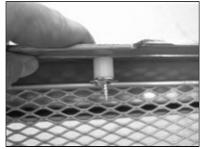

**Picture #16:** The mounting hardware.

**Picture #17:** Fasten the bottom section of the grille first.

Picture #18:
Now fasten the top screws using the supplied screws and nylon spacer as shown.

Picture #19:
Wow now that GrillCraft custom mesh grille relly updated the front end of our project expedition