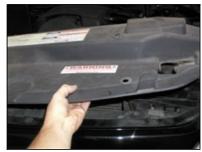

Here is our project Ford Expedition needing a GrillCraft Sport grille for added styling.

Picture #3:

Remove the plastic clips that secure the core support cover.

Picture #4:

Removing the upper cover trim.