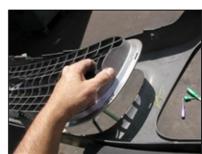

Picture #8:

Remove the two screws behind the signal lamp.

Picture #9:

Remove the plastic clips that secure the grille shell skirting to the vehicle as shown.

Picture #10:

On the backside of the grille shell there is a spring clip pull the shell forward and the clip will release and free the complete grille shell from vehicle.