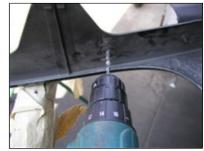

**Picture #13:** Grind the left over plastic nubs smooth.

Picture #14:
Insert the mesh grille from the backside and mark the center of the mounting brackets.

Picture #15:
Using a 3/16 drill bit drill for the mounting screws.