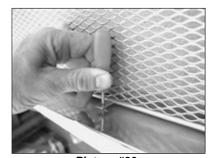

**Picture #13:** Grind the left over plastic nubs smooth.

Picture #14:
Insert the mesh grille from the backside and mark the center of the mounting brackets.

Picture #15:
Using a 3/16 drill bit drill for the mounting screws.