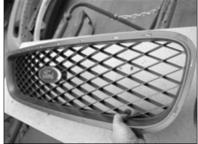

**Picture #16:** The mounting hardware.

**Picture #17:** Fasten the bottom section of the grille first.

Picture #18:
Now fasten the top screws using the supplied screws and nylon spacer as shown.

Picture #19:
Wow now that GrillCraft custom mesh grille relly updated the front end of our project expedition

Picture #20:
Wow now that GrillCraft custom mesh grille relly updated the front end of our project expedition

Picture #21:
Wow now that GrillCraft custom mesh grille relly updated the front end of our project expedition