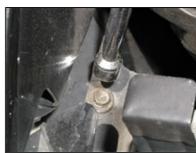

**Picture #16:** The mounting hardware.

**Picture #17:** Fasten the bottom section of the grille first.

Picture #18:
Now fasten the top screws using the supplied screws and nylon spacer as shown.

Picture #19:
Wow now that GrillCraft custom mesh grille relly updated the front end of our project expedition