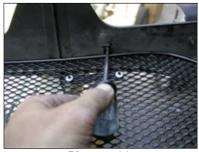

**Picture #13:** Grind the left over plastic nubs smooth.

Picture #14:
Insert the mesh grille from the backside and mark the center of the mounting brackets.

Picture #15:
Using a 3/16 drill bit drill for the mounting screws.