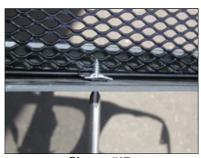

**Picture #16:** The mounting hardware.

**Picture #17:** Fasten the bottom section of the grille first.

Picture #18:
Now fasten the top screws using the supplied screws and nylon spacer as shown.

Picture #19:
Wow now that GrillCraft custom mesh grille relly updated the front end of our project expedition