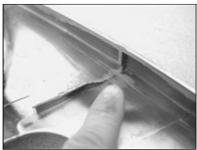

Picture #8:

Remove the two screws behind the signal lamp.

Picture #9:

Remove the plastic clips that secure the grille shell skirting to the vehicle as shown.

Picture #10:

On the backside of the grille shell there is a spring clip pull the shell forward and the clip will release and free the complete grille shell from vehicle.