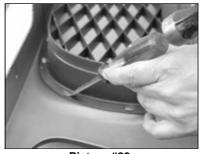

Picture #11:

On the backside of the grille remove the plastic weld tabs with screw driver and a hammer. Note vehicles with factory chrome grille shells require the centers to be cut out.

Picture #12:

The center section being removed.