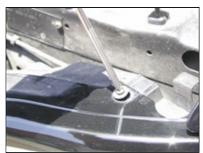

**Picture #16:** The mounting hardware.

**Picture #17:** Fasten the bottom section of the grille first.

Picture #18:
Now fasten the top screws using the supplied screws and nylon spacer as shown.

Picture #19:
Wow now that GrillCraft custom mesh grille relly updated the front end of our project expedition