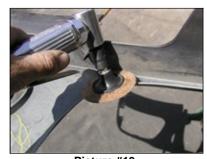

**Picture #13:** Grind the left over plastic nubs smooth.

Picture #14:
Insert the mesh grille from the backside and mark the center of the mounting brackets.

Picture #15:
Using a 3/16 drill bit drill for the mounting screws.