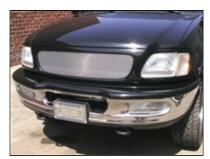

**Picture #16:** The mounting hardware.

**Picture #17:** Fasten the bottom section of the grille first.

Picture #18:
Now fasten the top screws using the supplied screws and nylon spacer as shown.

Picture #19:
Wow now that GrillCraft custom mesh grille relly updated the front end of our project expedition

Picture #20:
Wow now that GrillCraft custom mesh grille relly updated the front end of our project expedition

Picture #21:
Wow now that GrillCraft custom mesh grille relly updated the front end of our project expedition