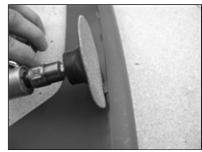

**Picture #13:** Grind the left over plastic nubs smooth.

Picture #14:
Insert the mesh grille from the backside and mark the center of the mounting brackets.

Picture #15:
Using a 3/16 drill bit drill for the mounting screws.