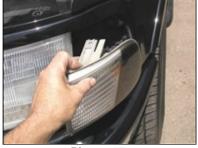

Picture #8:

Remove the two screws behind the signal lamp.

Picture #9:

Remove the plastic clips that secure the grille shell skirting to the vehicle as shown.

Picture #10:

On the backside of the grille shell there is a spring clip pull the shell forward and the clip will release and free the complete grille shell from vehicle.