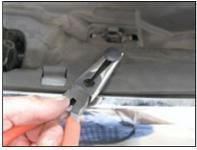

Picture #2:

Our project Dodge Durango in need of a custom GrillCraft mesh grille.

Picture #3:

Start with removing the plastic clips that secure the grille panel cover.

Picture #4:

Using a needle nose pliers works great.