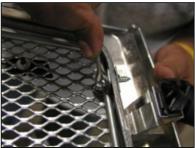

Picture #13:
The supplied grille fastners.

Picture #14: Fasten the grille in place.

Picture #15: Position the grille in order to leave the gap on the bottom of each insert.

Picture #16: Done!!! Dodge Durango Custom Grille installation.