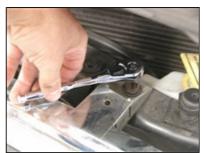

Picture #5:

Remove the bolts on the top side of the grille.

Picture #6:

Remove plastic clips that secure the bottom of the grille shell. Note: these clips are located on the under side of the vehicle.

Picture #7: