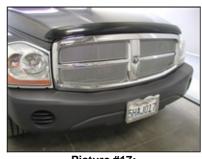

Picture #17: Dodge Durango with GrillCraft Mx-Series Custom Grille installed.

Picture #18: Dodge Durango with GrillCraft Mx-Series Custom Grille installed.

Picture #19: Dodge Durango with GrillCraft Mx-Series Custom Dodge Durango with GrillCraft Mx-Series Grille installed.