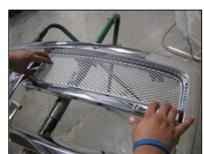

Picture #9:

Removing factory plastic grille center.

Picture #10:

Place the Grillcraft grille insert in from the front side as shown.

Picture #11:

Mark mounting tab center holes as shown.

Picture #12:

Drill 3/16 inch hole for the mounting screws.