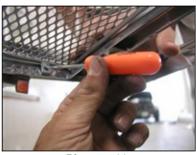

Picture #5:

Remove the bolts on the top side of the grille.

Picture #6:

Remove plastic clips that secure the bottom of the grille shell. Note: these clips are located on the under side of the vehicle.

Picture #7:

Using a long screw driver release the grille shell side clips, just by pushing down. Now remove grille shell from vehicle.

Picture #8:

Using a flat screw driver unclip factory plastic grille center as shown.