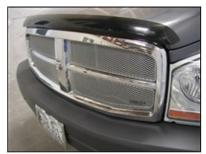

Picture #17: Dodge Durango with GrillCraft Mx-Series Custom Grille installed.

Picture #18: Dodge Durango with GrillCraft Mx-Series Custom Grille installed.

Picture #19: Dodge Durango with GrillCraft Mx-Series Custom Dodge Durango with GrillCraft Mx-Series Grille installed.

Picture #20: Custom Grille installed.