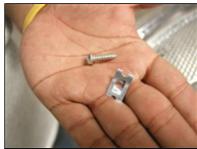

Picture #13:
The supplied grille fastners.

Picture #14: Fasten the grille in place.

Picture #15: Position the grille in order to leave the gap on the bottom of each insert.

Picture #16: Done!!! Dodge Durango Custom Grille installation.