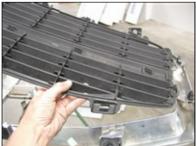

Using a long screw driver release the grille shell side clips, just by pushing down. Now remove grille shell from vehicle.

Picture #8:

Using a flat screw driver unclip factory plastic grille center as shown.

Picture #9:

Removing factory plastic grille center.

Picture #10:

Place the Grillcraft grille insert in from the front side as shown.

Picture #11:

Mark mounting tab center holes as shown.

Picture #12:

Drill 3/16 inch hole for the mounting screws.