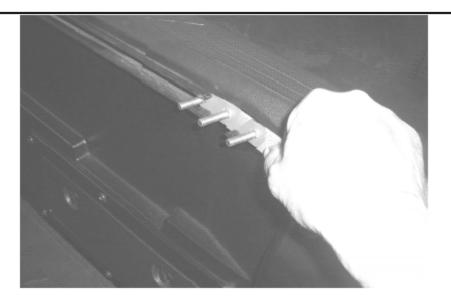

## Assembly and Installation

Step 2. Loosen the torx screws securing rail tracks to the side of the bed.

Step 3. Slide the bolt plates into rail tracks and position them toward the front of the bed.

Step 4. Secure the rail tracks and reinstall the tie downs and rail end plugs