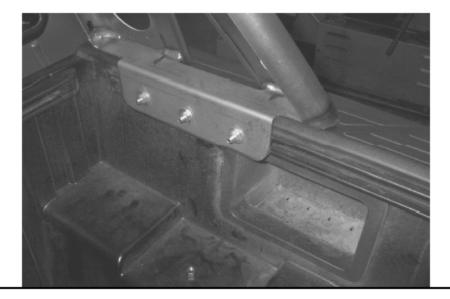

Step 5. Loosely attach the uprights to the bolt plates using the 5/16" flat washers, lock washers and hex nuts.

Step 6. Attach the corner tubes and crossbar to the uprights using the 3/8" x 1" hex bolts and washers.