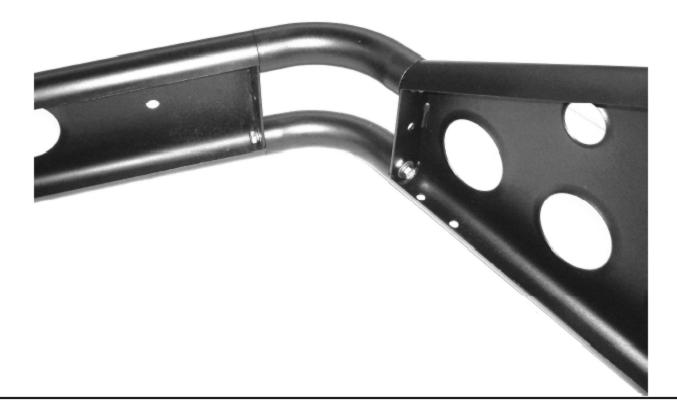

Step 5. Loosely attach the uprights to the bolt plates using the 5/16" flat washers, lock washers and hex nuts.

Step 6. Attach the corner tubes and crossbar to the uprights using the 3/8" x 1" hex bolts and washers.

Step 7. Secure the sport rack assembly nuts and bolts.