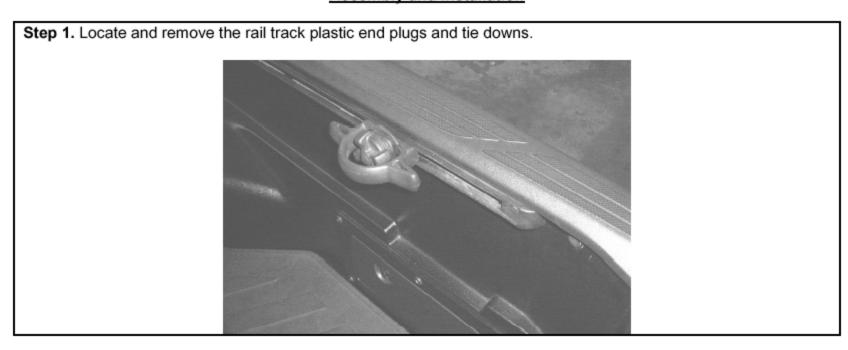

## Assembly and Installation

Step 2. Loosen the torx screws securing rail tracks to the side of the bed.

Step 3. Slide the bolt plates into rail tracks and position them toward the front of the bed.

Step 4. Secure the rail tracks and reinstall the tie downs and rail end plugs