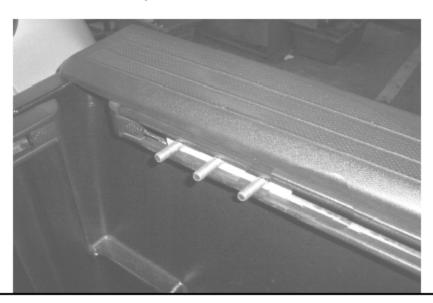

## Assembly and Installation

Step 2. Loosen the torx screws securing rail tracks to the side of the bed.

Step 3. Slide the bolt plates into rail tracks and position them toward the front of the bed.

Step 4. Secure the rail tracks and reinstall the tie downs and rail end plugs